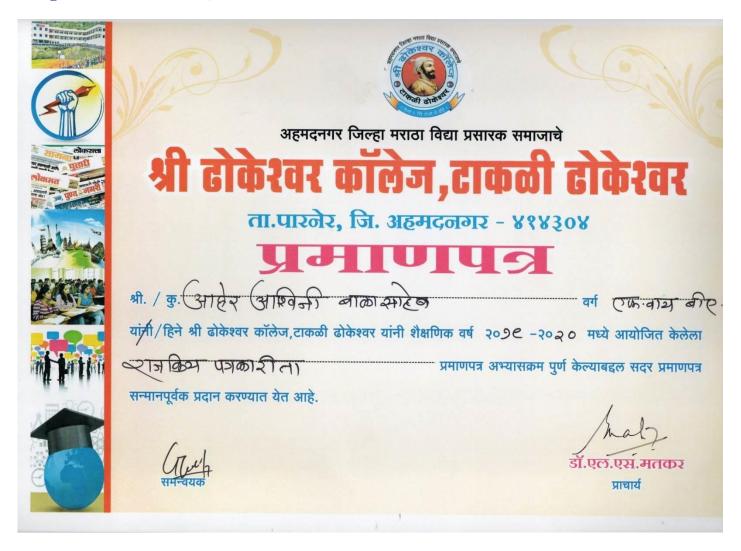

#### **Political Journalism Certificate Course**

Student list -2019-20

| Sr. No. | Name of Students         | Sign       |
|---------|--------------------------|------------|
| 1.      | AbhangSupriyaKerubhau    | 21421      |
| 2.      | AherAshviniBalasaheb     | MEDS       |
| 3.      | BhobalSanketHaribhau     | Bhobhai    |
| 4.      | ChattarAkshay Rajendra   | TUMIY      |
| 5.      | Chikane Saurabh Anil     | thikamesh  |
| 6.      | Date Pratibha Sureshs    | ( Jelepe   |
| 7.      | Dharam Kailas Ganpat     | धारम कर्जा |
| 8.      | Dharam Vilas Mathaji     | Monaeus    |
| 9.      | Gaikwad Gulab Uttam      | aper       |
| 10.     | Gaikwad Kiran appasaheb  | 7021       |
| 11.     | Gangad Kishor Tukaram    | - किछार    |
| 12.     | Gunjal Snehlata Sahebrao | TOTAL      |
| 13.     | Kakade Nitin Bhaskar     | FLER       |
| 14.     | KhadeSadhana Bhausaheb   | K (5.B     |
| 15.     | NarasaleRushikeshShivram | , नर्राड   |
| 16.     | Nawalekishor Dattatray   | M.KXD.     |
| 17.     | Nawale Ramprasad Vitthal | dale       |
| 18.     | Pathare Shubham Sanjay   | Pathoda    |
| 19.     | Rokade Ramesh Sampat     | Right      |
| 20.     | Shinde Akshay Dattatray  | Shindle    |
| 21.     | Shinde Dhanesh           | DE Since   |
| 22.     | WalunjRushikesh Yashwant | aloug -    |
| 23.     | Walunj Santosh Shivaji   | Oliver     |
| 24.     | Zaware PranaliSudam      | O much     |

Head of the Department
Political Science
SHRI DHOKESHWAR COLLEGE,
TAKALI DHOKESHWAR

SHWAP COLL TORKS TO THE COLL T