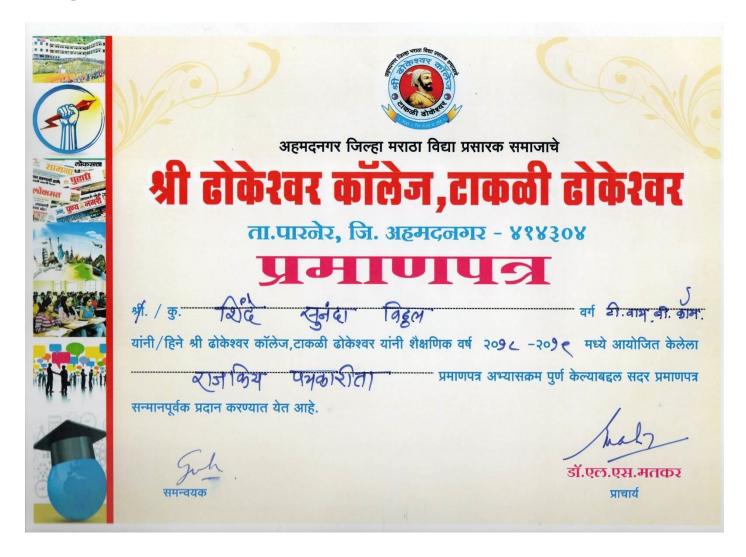

| Ox      | 02       | u      |  |
|                                                             |                                | -         | 2757 (1  |         |           | 2009(41) | क्षान्य ।  | क्रम्या | 20095   | उम्रज   | रजीय     |         | शक्तिया | 20000    | 29503        | 20,505        | थका     | 30050    | 270    |  |
| _                                                           |                                |           | Madee    | unolea  | 100 eg    | Carro    | Uno est    | under   | 16 des  | Undago  | was      | under   | MORE    | undes2   | (A)02        | thece         | Volai   | 10000    | und    |  |

Head of the Department
Political Science
SHRI DHOKESHWAR COLLEGE,
TAKALI DHOKESHWAR

Takali Ohokushwar

#### g) Model certificate, issued to the students