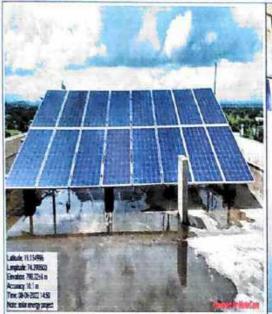

## A) On Grid 10KW Solar Power System

Under the Quality Improvement Scheme, the College submitted a proposal of 10 KW Solar Energy to Deputy Registrar SavitribaiPhule Pune University, Pune on 27th September 2017. The scheme had expected to receive funding from the university.