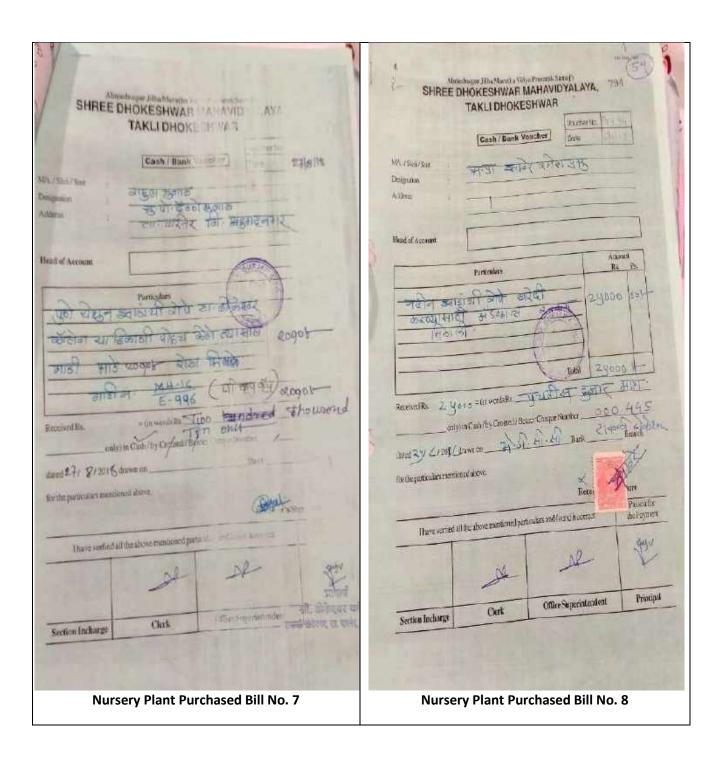

| Note: Payment in case of Cheque J LLL may please be made in driver where one of the second se                                                                             |





| मा. सेक्रेटरी,<br>अहमदनगर जिल्हा मराठा विद्या प्रसारक समाज,<br>अहमदनगर<br>विषय :- बीलास मंजूरी मिळणे बाबत |
|-----------------------------------------------------------------------------------------------------------|
|                                                                                                           |
|                                                                                                           |
| जावक क्रमांक/923: २०२१-२२ विनाक : १६/०९/२०२१<br>प्रति,                                                    |
| जावक क्रमांक/923: २०२१-२२ दिनांक : १६/०९/२०२१                                                             |
|                                                                                                           |
| जावक इमांक/922 2028.22 िर्