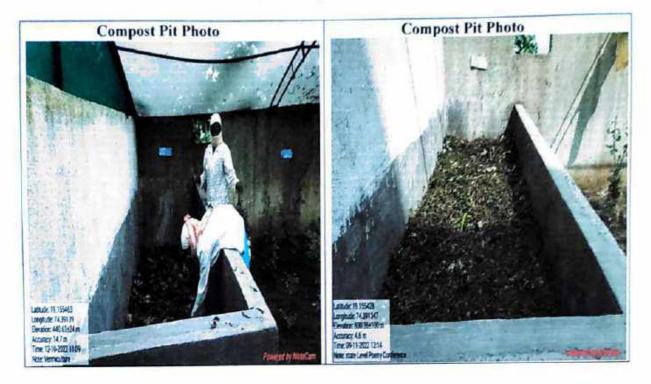

pproach to reduce, reuse, recycle and recover waste products in preference to the disposal of waste to landfill. The policy visualizes a society that is aware of the climatic condition of the world and therefore attempts to create an ecologically healthy, prospering, and resource efficient community.

#### **Policy Objectives**

To follow the five principles of Reduce, Reuse, Recycle, Refuse and Regenerate 1.

To maintain the campus plastic free. 2.

Give appropriate training to teachers, residents, staff, students, and other stakeholders on waste 3. management issues.

Give the training to adopt appropriate technologies for processing and managing solid, liquid, 4 and e-waste.



PRINCIPAL Shri. Dhokeshwar College Takall Dhokeshwar Tal. Parner, Dist. Ahmednagar



## 1) Degradable Waste



### 2) Non-degradable Waste

Recycling is an essential element of e-waste management. Properly carried out, it should greatly reduce the leakage of toxic materials into the environment and mitigate against the exhaustion of natural resources. However, it does need to be encouraged by local authorities and through community education. Generally, the non-degradable waste is sent to the parent institute for recycling.



#### A.J. M. V.P.S.

## Shri Dhokeshwar College, Takali Dhokeshwar, Takali Dhokeshwar Waste Paper Calculation Chart

| अ.न.