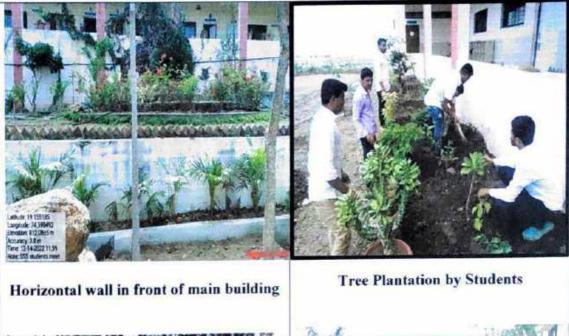

| submitted to the university to make the college premises a green campus.                                                                                                                             |

PRINCIPAL Shri. Dhokeshwar College Takali Dhokeshwar Tal. Parner, Dist. Ahmednagar

## ACADEMIC YEAR 2021-22

### Photo







Donated cement benches



**Botanical Garden** 



PRINCIPAL Shri. Dhokeshwar College Takali Dhokeshwar Tal. Parner, Dist. Ahmednagar



ACADEMIC YEAR 2020-21 Photo

14



19

O Scanned with OKEN Scanner





#### ACADEMIC YEAR 2019-20

Photo



Solar System installed - Main **Building 10KW** 



Prof. Dr.AdinathFunde Sir (SPPU, Pune) Visited to Unit For First visit Report





## ACADEMIC YEAR 2018-19

#### Photo





Cultivation of different Hibiscus varieties



Shed net (Botany)

PRINCIPAL Shri. Dhokeshwar College Takali Dhokeshwar Tal. Parner, Dist. Ahmednagar



### ACADEMIC YEAR 2017-18 Photo





Plantation With Hon. PopatraoPawar and AmhiTakalikar Group

Plantation at the main building and on college Campus with Z. P. Membar Hon. Kashinath Date, PanchayatSamitee Sabhapati Hon. Rahul Zaware, SarapanchMrs.SunitaZaware, AmhiTakalikar Group And Forest Department. Date- 01/07/2017

> PRINCIPAL Shri. Dhokeshwar College Takali tawar 23 Tel. Parting an addiagar





Ahmednagar Jilha Maratha Vidya Prasarak Samaj's

## SHRI DHOKESHWAR COLLEGE

Takali Dhokeshwar, Tal. Parner, Dist. Ahmednagar, (MS) Affiliated to Savitribai Pule Pune University, Pune NAAC Re-accredited with Grade "B" (CGPA 2.21-2<sup>nd