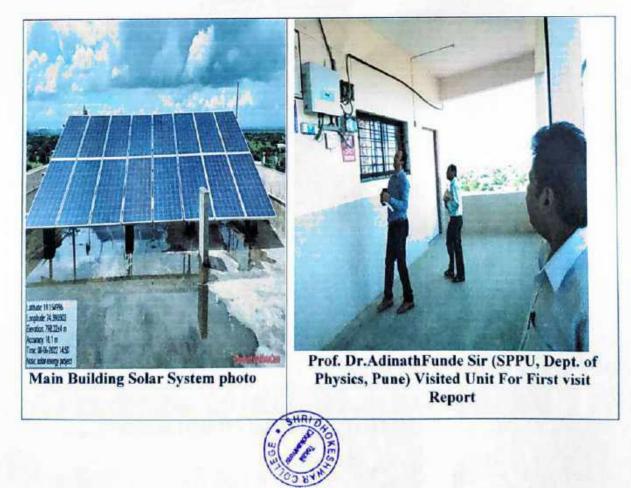

- a. Creating awareness among the students and staff by organizing conferences, workshops, etc.
- b. The buildings have glass windows for maximum utilization of natural light.
- c. To Run a 10 kW on grid Solar Project for the college and a 5 KW off grid solar Project for the

Ladies' Hostel.

- Lights and fans are switched off when not required.
- e. There is ventilation at essential places.
- f. Energy efficient compact fluorescent tubes and ceiling fans of higher star ratings are used in