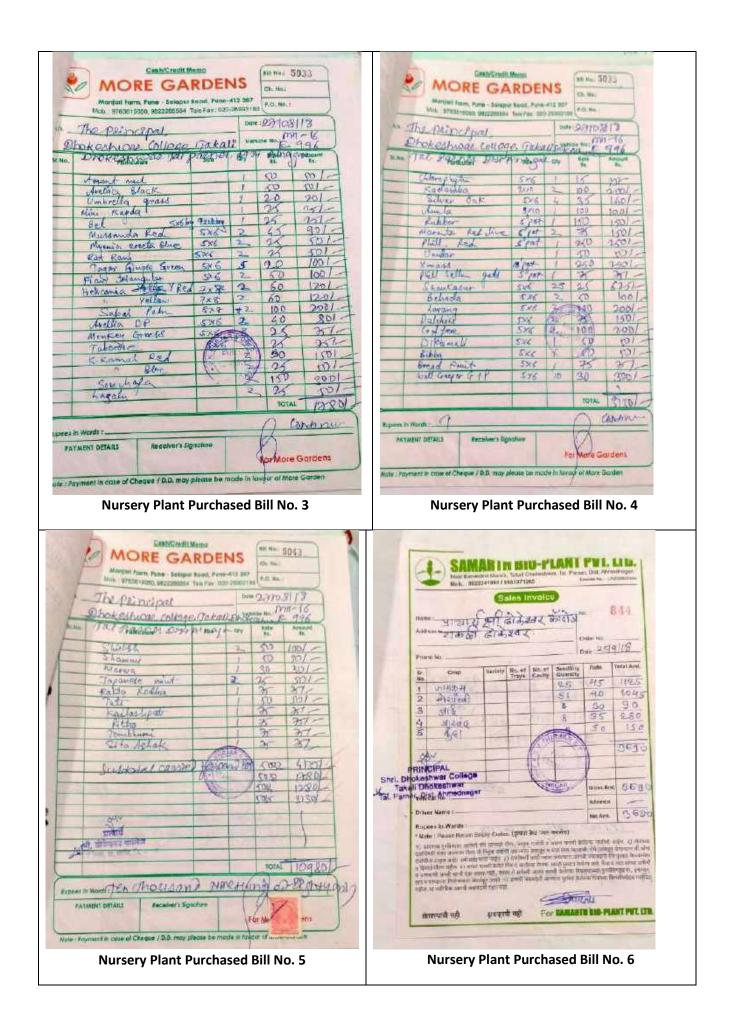

| Note: Payment in case of Cheque J LLL may please be made in driver where one of the second se                                                                             |





| मा. सेक्रेटरी,<br>अहमदनगर जिल्हा मराठा विद्या प्रसारक समाज,<br>अहमदनगर<br>विषय :- बीलास मंजूरी मिळणे बाबत |
|-----------------------------------------------------------------------------------------------------------|
|                                                                                                           |
|                                                                                                           |
| जावक क्रमांक/923: २०२१-२२ विनाक : १६/०९/२०२१<br>प्रति,                                                    |
| जावक क्रमांक/923: २०२१-२२ दिनांक : १६/०९/२०२१                                                             |
|                                                                                                           |
| जावक इमांक/922 2028.22 ि