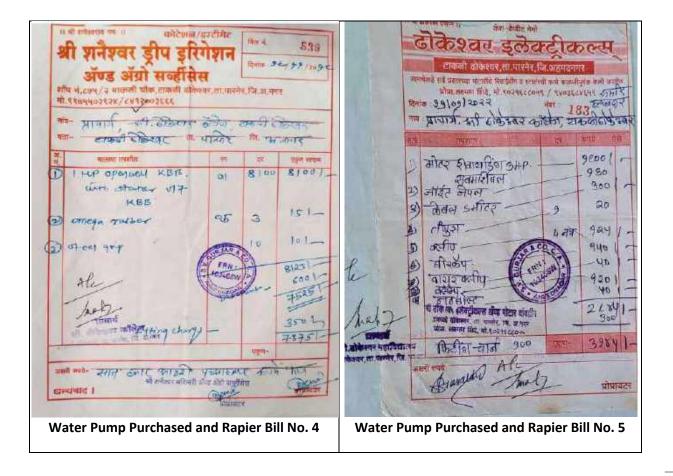

| se                                         | hitz              | Gross Stampford V<br>Main starting - BA120             | Aduitatives And Age<br>2046A                                                         |                                                                                                                 | Culture                                  |                       |              |                                                    |      |



| An - Her bet