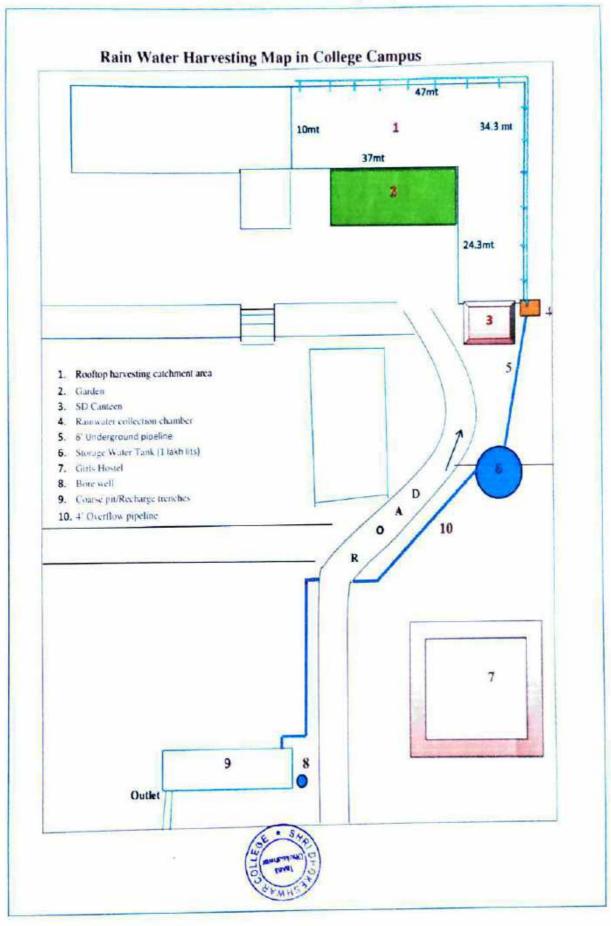

nagar, (MS) Affiliated to Savitribai Pule Pune University, Pune NAAC Re-accredited with Grade "B" (CGPA 2.21-2<sup>nd</sup> Cycle) ISO Certification: 9001:2015 Website: http://shridhokeshwarcollege.org/

## 3. Policy for Water Conservation

## **Goals & Plans:**

- 1. Minimize wastage of water and maximize water use.
- 2. Administrative campus is to be used for rain water harvesting.
- 3. To bring about awareness of effective water conservation among students.
- 4. Organize various programmes under the leadership of NSS, NCC, and other student

#### committees.

- 5. Educate and encourage minimal use of water in the community.
- 6. Encourage the use of drip irrigation and sprinkler on college campus



PRINCIPAL Shri. Dhokeshwar College Takali Dhokeshwar Tal. Parner, Dist. Ahmednagar















Ahmednagar Jilha Maratha Vidya Prasarak Samaj's

## SHRI DHOKESHWAR COLLEGE

Takali Dhokeshwar, Tal. Parner, Dist. Ahmednagar, (MS) Affiliated to Savitribai Pule Pune University, Pune NAAC Re-accredited with Grade "B" (CGPA 2.21-2<sup>nd</sup> Cycle) ISO Certification: 9001:2015 Website: http://shridhokeshwarcollege.org/

## 4. Green campus initiatives policy

## **Objective:**

- > To create clean green and pollution free environment.
- > Creating awareness of environmental conservation among students.
- > To create awareness among students about global environmental issues and the greenhouse

effect.

> To motivate students to adopt nature oriented lifestyle

### Action Plan:

- a) To organize programs to create awareness among the students about hygiene.
- b) To implement acti