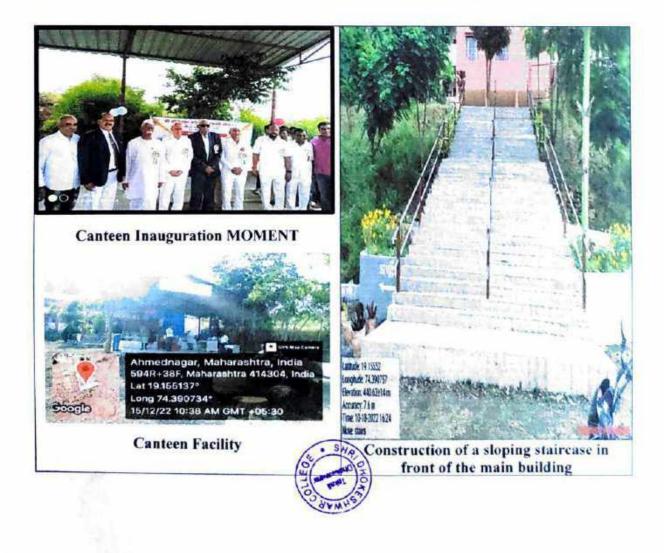

St                                                                                            | submitted to the university to make the college premises a green campus.                                                                                                                             |

PRINCIPAL Shri. Dhokeshwar College Takali Dhokeshwar Tal. Parner, Dist. Ahmednagar

## ACADEMIC YEAR 2021-22

### Photo







Donated cement benches



**Botanical Garden** 



PRINCIPAL Shri. Dhokeshwar College Takali Dhokeshwar Tal. Parner, Dist. Ahmednagar



ACADEMIC YEAR 2020-21 Photo

14



19

O Scanned with OKEN Scanner





#### ACADEMIC YEAR 2019-20

Photo



Solar System installed - Main **Building 10KW** 



Prof. Dr.AdinathFunde Sir (SPPU, Pune) Visited to Unit For First visit Report





## ACADEMIC YEAR 2018-19

#### Photo





Cultivation of different Hibiscus varieties



Shed net (Botany)

PRINCIPAL Shri. Dhokeshwar College Takali Dhokeshwar Tal. Parner, Dist. Ahmednagar



### ACADEMIC YEAR 2017-18 Photo





Plantation With Hon. PopatraoPawar and AmhiTakalikar Group

Plantation at the main building and on college Campus with Z. P. Membar Hon. Kashinath Date, PanchayatSamitee Sabhapati Hon. Rahul Zaware, SarapanchMrs.SunitaZaware, AmhiTakalikar Group And Forest Department. Date- 01/07/2017

> PRINCIPAL Shri. Dhokeshwar College Takali tawar 23 Tel. Parting an addiagar





Ahmednagar Jilha Maratha Vidya Prasarak Samaj's

## SHRI DHOKESHWAR COLLEGE

Takali Dhokeshwar, Tal. Parner, Dist. Ahmednagar, (MS) Affiliated to Savitribai Pule Pune University, Pune NAAC Re-acc