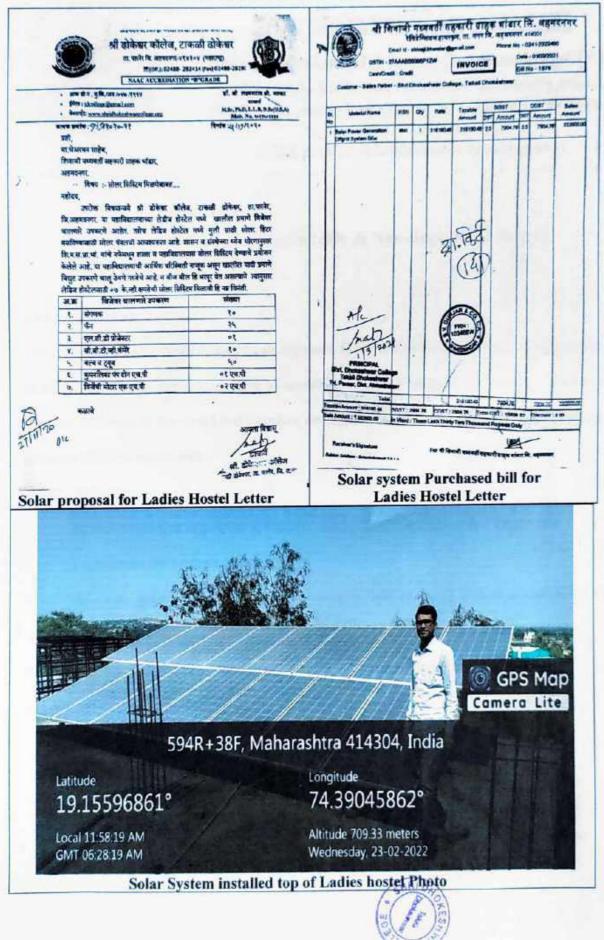

- a. Creating awareness among the students and staff by organizing conferences, workshops, etc.
- b. The buildings have glass windows for maximum utilization of natural light.
- c. To Run a 10 kW on grid Solar Project for the college and a 5 KW off grid solar Project for the

Ladies' Hostel.

- Lights and fans are switched off when not required.
- e. There is ventilation at essential places.
- f. Energy efficient compact fluorescent tubes and ceiling fans of higher star ratings are used in