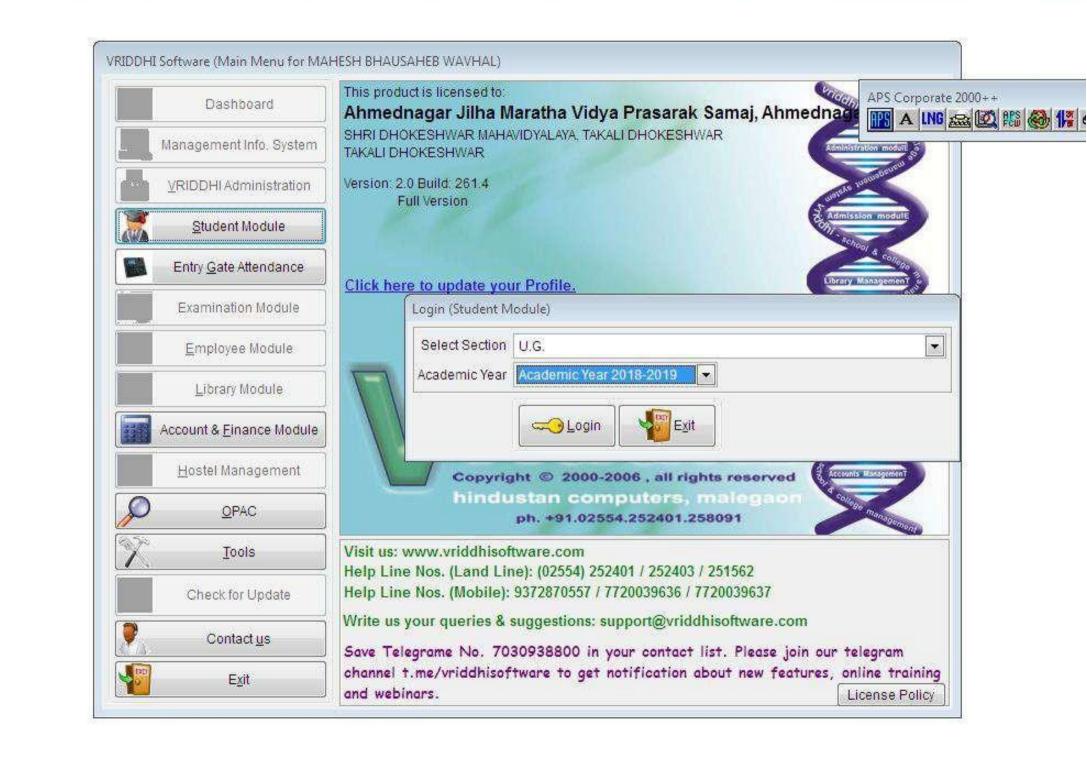

## Index

| Sr.No | Title                                                                                                                     | Page No |
|-------|---------------------------------------------------------------------------------------------------------------------------|---------|
| 1     | Institutional expenditure statements for the heads of e-<br>governance implementation reflected in the audited statement. | 2-11    |
| 2     | ERP Document                                                                                                              | 12-35   |
| 3     | Screen shots of user interfaces Index                                                                                     | 36-36   |
| 3.1   | IQAC Drive                                                                                                                | 37-38   |
| 3.2   | IQAC Gmail                                                                                                                | 39-43   |
| 3.3   | Vriddhi Software 2021-22                                                                                                  | 44-50   |
| 3.4   | Vriddhi Software 2020-21                                                                                                  | 51-59   |
| 3.5   | Vriddhi Software 2019-20                                                                                                  | 60-67   |
| 3.6   | Vriddhi Software 2018-19                                                                                                  | 68-75   |
| 3.7   | Vriddhi Software 2017-18                                                                                                  | 76-83   |
| 3.8   | Sanstha administration                                                                                                    | 84-84   |
| 3.9   | Biometric Report                                                                                                          | 85-96   |
| 3.10  | College Website                                                                                                           | 97-104  |
| 3.11  | Joint Director Pune Mail                                                                                                  | 105-109 |
| 3.12  | Perfect Software                                                                                                          | 110-119 |
| 3.13  | Bank Of Maharashtra Mail                                                                                                  | 120-123 |
| 3.14  | SPPU Gmail                                                                                                                | 124-127 |
| 4     | Annual e-governance report approved by Governing Council.                                                                 | 128-128 |
| 5     | Policy document on e-governance.                                                                                          | 129-131 |