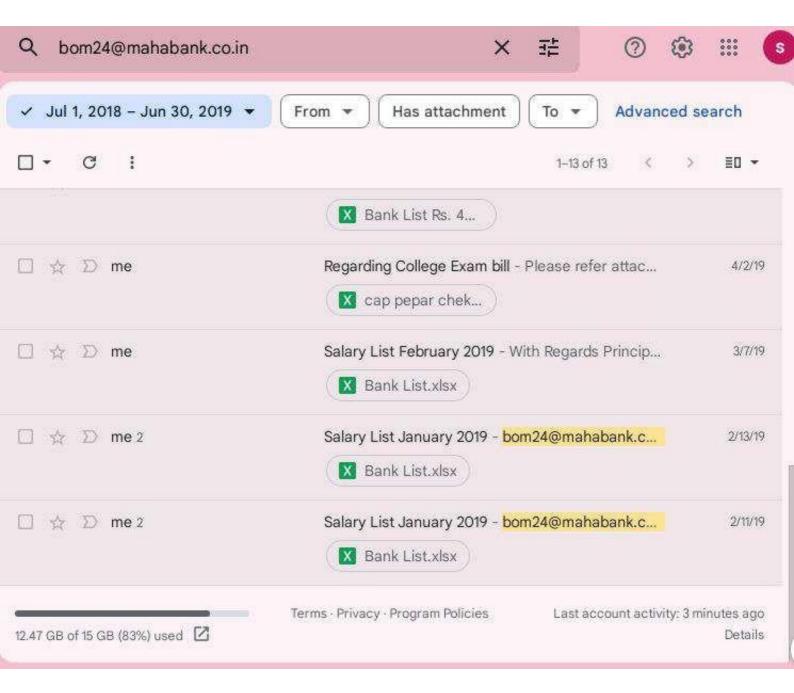

## Index

| Sr.No | Title                                                                                                                     | Page No |
|-------|---------------------------------------------------------------------------------------------------------------------------|---------|
| 1     | Institutional expenditure statements for the heads of e-<br>governance implementation reflected in the audited statement. | 2-11    |
| 2     | ERP Document                                                                                                              | 12-35   |
| 3     | Screen shots of user interfaces Index                                                                                     | 36-36   |
| 3.1   | IQAC Drive                                                                                                                | 37-38   |
| 3.2   | IQAC Gmail                                                                                                                | 39-43   |
| 3.3   | Vriddhi Software 2021-22                                                                                                  | 44-50   |
| 3.4   | Vriddhi Software 2020-21                                                                                                  | 51-59   |
| 3.5   | Vriddhi Software 2019-20                                                                                                  | 60-67   |
| 3.6   | Vriddhi Software 2018-19                                                                                                  | 68-75   |
| 3.7   | Vriddhi Software 2017-18                                                                                                  | 76-83   |
| 3.8   | Sanstha administration                                                                                                    | 84-84   |
| 3.9   | Biometric Report                                                                                                          | 85-96   |
| 3.10  | College Website                                                                                                           | 97-104  |
| 3.11  | Joint Director Pune Mail                                                                                                  | 105-109 |
| 3.12  | Perfect Software                                                                                                          | 110-119 |
| 3.13  | Bank Of Maharashtra Mail                                                                                                  | 120-123 |
| 3.14  | SPPU Gmail                                                                                                                | 124-127 |
| 4     | Annual e-governance report approved by Governing Council.                                                                 | 128-128 |
| 5     | Policy document on e-governance.                                                                                          | 129-131 |