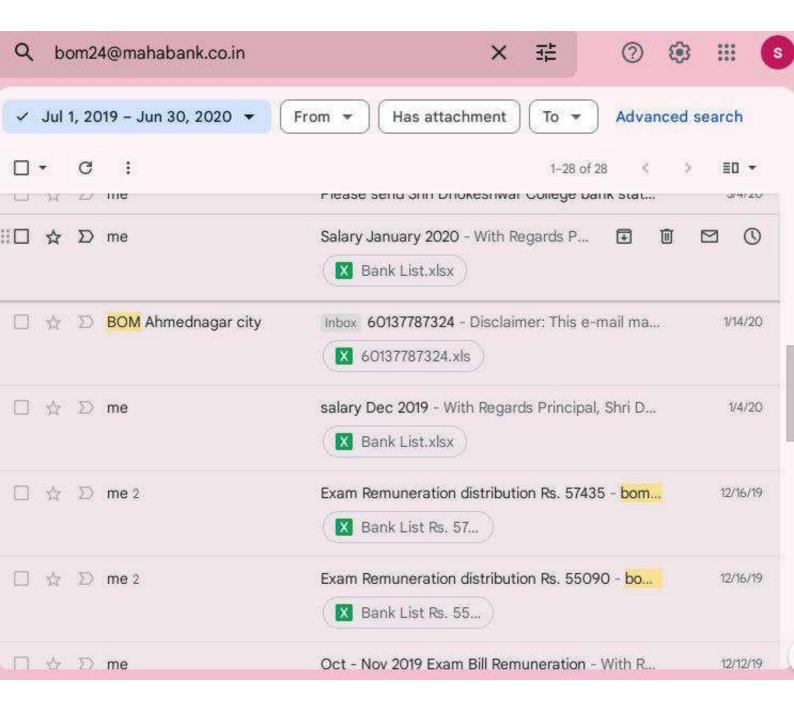

## Index

| Sr.No | Title                                                                                                                     | Page No |
|-------|---------------------------------------------------------------------------------------------------------------------------|---------|
| 1     | Institutional expenditure statements for the heads of e-<br>governance implementation reflected in the audited statement. | 2-11    |
| 2     | ERP Document                                                                                                              | 12-35   |
| 3     | Screen shots of user interfaces Index                                                                                     | 36-36   |
| 3.1   | IQAC Drive                                                                                                                | 37-38   |
| 3.2   | IQAC Gmail                                                                                                                | 39-43   |
| 3.3   | Vriddhi Software 2021-22                                                                                                  | 44-50   |
| 3.4   | Vriddhi Software 2020-21                                                                                                  | 51-59   |
| 3.5   | Vriddhi Software 2019-20                                                                                                  | 60-67   |
| 3.6   | Vriddhi Software 2018-19                                                                                                  | 68-75   |
| 3.7   | Vriddhi Software 2017-18                                                                                                  | 76-83   |
| 3.8   | Sanstha administration                                                                                                    | 84-84   |
| 3.9   | Biometric Report                                                                                                          | 85-96   |
| 3.10  | College Website                                                                                                           | 97-104  |
| 3.11  | Joint Director Pune Mail                                                                                                  | 105-109 |
| 3.12  | Perfect Software                                                                                                          | 110-119 |
| 3.13  | Bank Of Maharashtra Mail                                                                                                  | 120-123 |
| 3.14  | SPPU Gmail                                                                                                                | 124-127 |
| 4     | Annual e-governance report approved by Governing Council.                                                                 | 128-128 |
| 5     | Policy document on e-governance.                                                                                          | 129-131 |