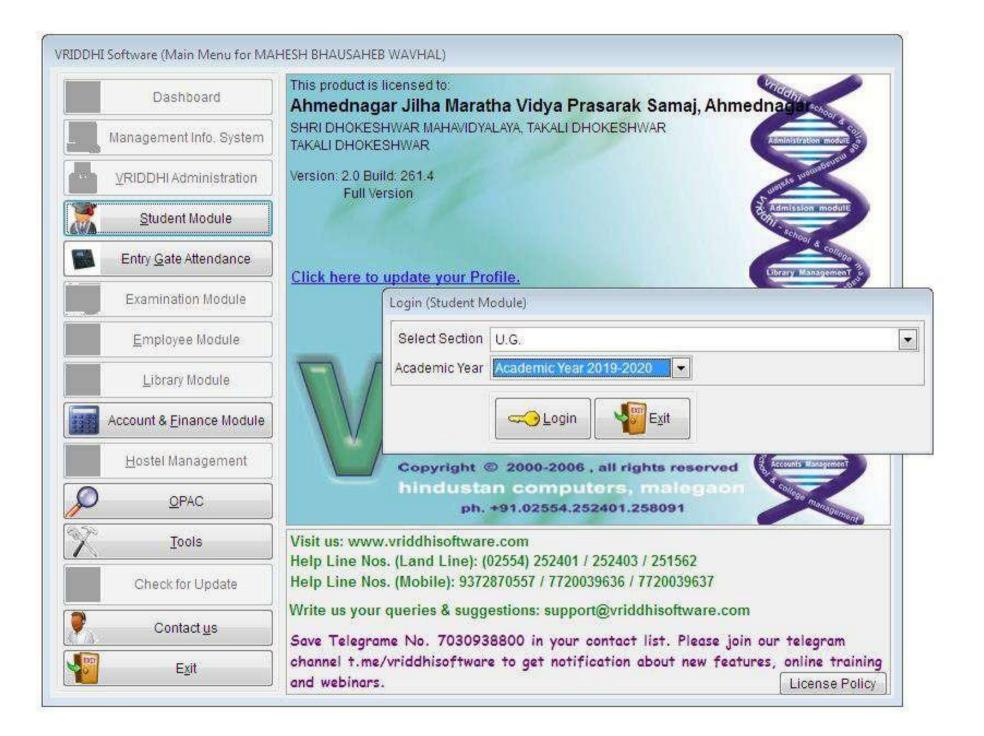

## Index

| Sr.No | Title                                                                                                                     | Page No |
|-------|---------------------------------------------------------------------------------------------------------------------------|---------|
| 1     | Institutional expenditure statements for the heads of e-<br>governance implementation reflected in the audited statement. | 2-11    |
| 2     | ERP Document                                                                                                              | 12-35   |
| 3     | Screen shots of user interfaces Index                                                                                     | 36-36   |
| 3.1   | IQAC Drive                                                                                                                | 37-38   |
| 3.2   | IQAC Gmail                                                                                                                | 39-43   |
| 3.3   | Vriddhi Software 2021-22                                                                                                  | 44-50   |
| 3.4   | Vriddhi Software 2020-21                                                                                                  | 51-59   |
| 3.5   | Vriddhi Software 2019-20                                                                                                  | 60-67   |
| 3.6   | Vriddhi Software 2018-19                                                                                                  | 68-75   |
| 3.7   | Vriddhi Software 2017-18                                                                                                  | 76-83   |
| 3.8   | Sanstha administration                                                                                                    | 84-84   |
| 3.9   | Biometric Report                                                                                                          | 85-96   |
| 3.10  | College Website                                                                                                           | 97-104  |
| 3.11  | Joint Director Pune Mail                                                                                                  | 105-109 |
| 3.12  | Perfect Software                                                                                                          | 110-119 |
| 3.13  | Bank Of Maharashtra Mail                                                                                                  | 120-123 |
| 3.14  | SPPU Gmail                                                                                                                | 124-127 |
| 4     | Annual e-governance report approved by Governing Council.                                                                 | 128-128 |
| 5     | Policy document on e-governance.                                                                                          | 129-131 |