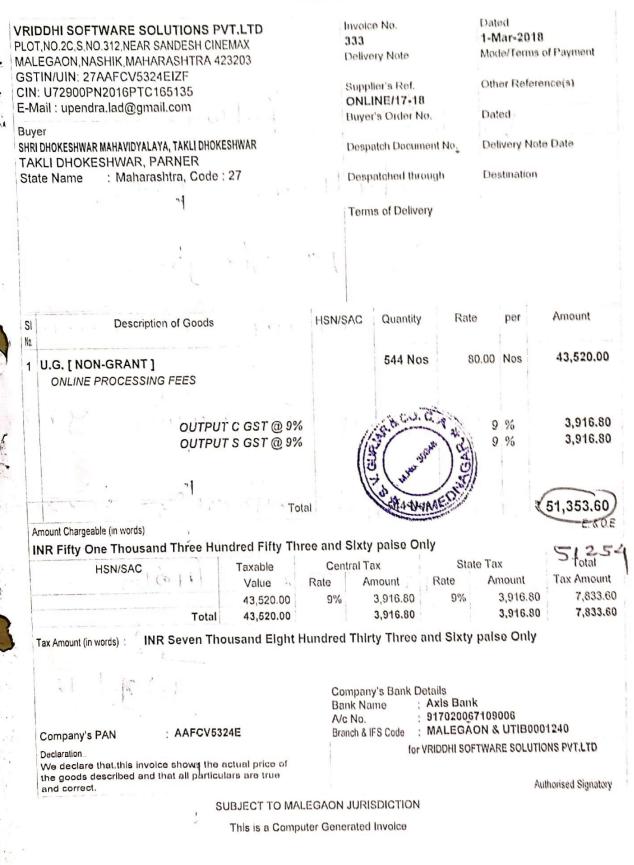

ारक समाज

लाल टाकी रोड, अहमदनगर ४१४ ००१. फोन नं. २३२९६४९, २३२४८५०

जा.क्र वशि- ४/१२२<sup>२</sup>/२०१७-१८ दिनांक ०९/०२/२०१८

Wandhekar/Ghue/ Sr. College Let. Doc/2017-18

21

प्रति ,

5-6

प्राचार्य, श्री ढोकेश्वर कॉलेज, टाकळी ढोकेश्वर, ता. पारनेर, जि. अहमदनगर .

विषय :- बिलास मंजूरी मिळणे बाबत. संदर्भ :- आपले पत्र जा. क्र.५२६/२०१७-१८, दि. २३.०१.२०१८.

वरील विषय संदर्भीय पत्रानुसार शै. वर्ष २०१७ -१८ मध्ये महाविद्यालयाच्या कायम विनाअनुदानित वर्गातील विद्यार्थ्यांचे प्रवेश वृध्दी सॉफ्टवेअर प्रा. लि. मालेगाव , नाशिक यांच्यामार्फत ऑनलाईन पध्दतीने करण्यात आले. सदर ऑनलाईन प्रोसेसिंग फी चे बिल रु. (१,३५४) - वृध्दी सॉफ्टवेअर प्रा. लि. मालेगाव , नाशिक यांना आदा

करण्यास परवानगी देण्यात येत आहे.

49244 3

(जी.ही. खानदेशे) संकेटरी

अहमदनगर जिल्हा मराठा विद्या प्रसारक समाज,अहमदनगर



#### Tax Invoice



ŕ

|          |                                                                                                               |                     | a          |              |                         |              |