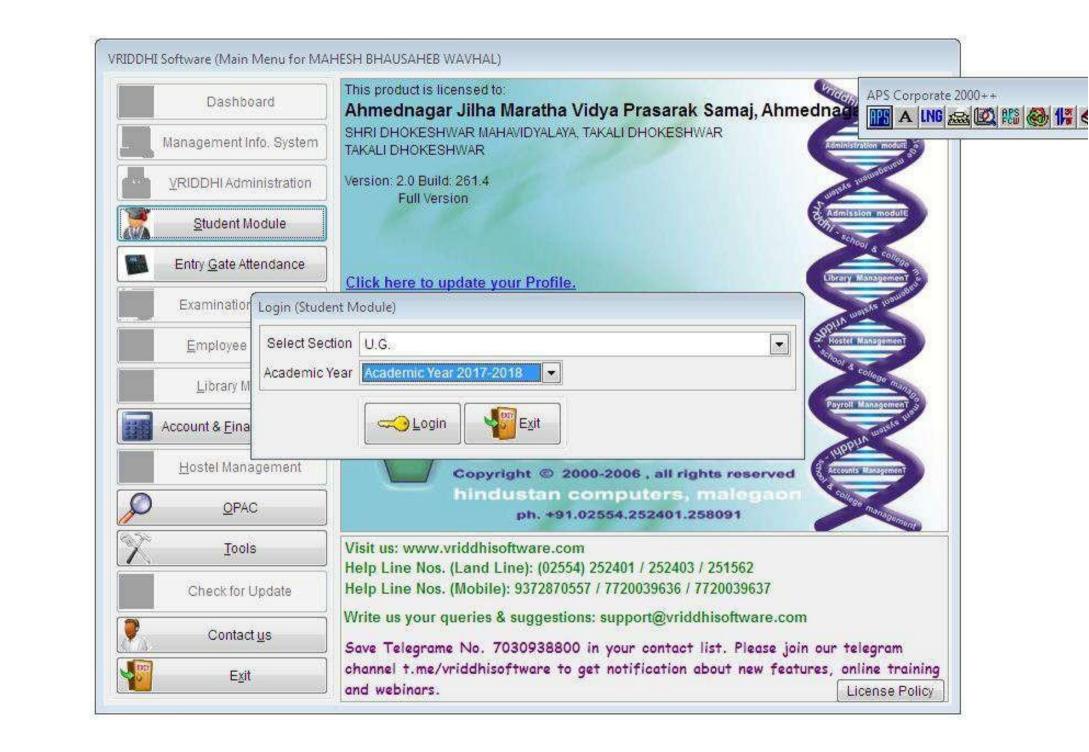

## Index

| Sr.No | Title                                                                                                                     | Page No |
|-------|---------------------------------------------------------------------------------------------------------------------------|---------|
| 1     | Institutional expenditure statements for the heads of e-<br>governance implementation reflected in the audited statement. | 2-11    |
| 2     | ERP Document                                                                                                              | 12-35   |
| 3     | Screen shots of user interfaces Index                                                                                     | 36-36   |
| 3.1   | IQAC Drive                                                                                                                | 37-38   |
| 3.2   | IQAC Gmail                                                                                                                | 39-43   |
| 3.3   | Vriddhi Software 2021-22                                                                                                  | 44-50   |
| 3.4   | Vriddhi Software 2020-21                                                                                                  | 51-59   |
| 3.5   | Vriddhi Software 2019-20                                                                                                  | 60-67   |
| 3.6   | Vriddhi Software 2018-19                                                                                                  | 68-75   |
| 3.7   | Vriddhi Software 2017-18                                                                                                  | 76-83   |
| 3.8   | Sanstha administration                                                                                                    | 84-84   |
| 3.9   | Biometric Report                                                                                                          | 85-96   |
| 3.10  | College Website                                                                                                           | 97-104  |
| 3.11  | Joint Director Pune Mail                                                                                                  | 105-109 |
| 3.12  | Perfect Software                                                                                                          | 110-119 |
| 3.13  | Bank Of Maharashtra Mail                                                                                                  | 120-123 |
| 3.14  | SPPU Gmail                                                                                                                | 124-127 |
| 4     | Annual e-governance report approved by Governing Council.                                                                 | 128-128 |
| 5     | Policy document on e-governance.                                                                                          | 129-131 |