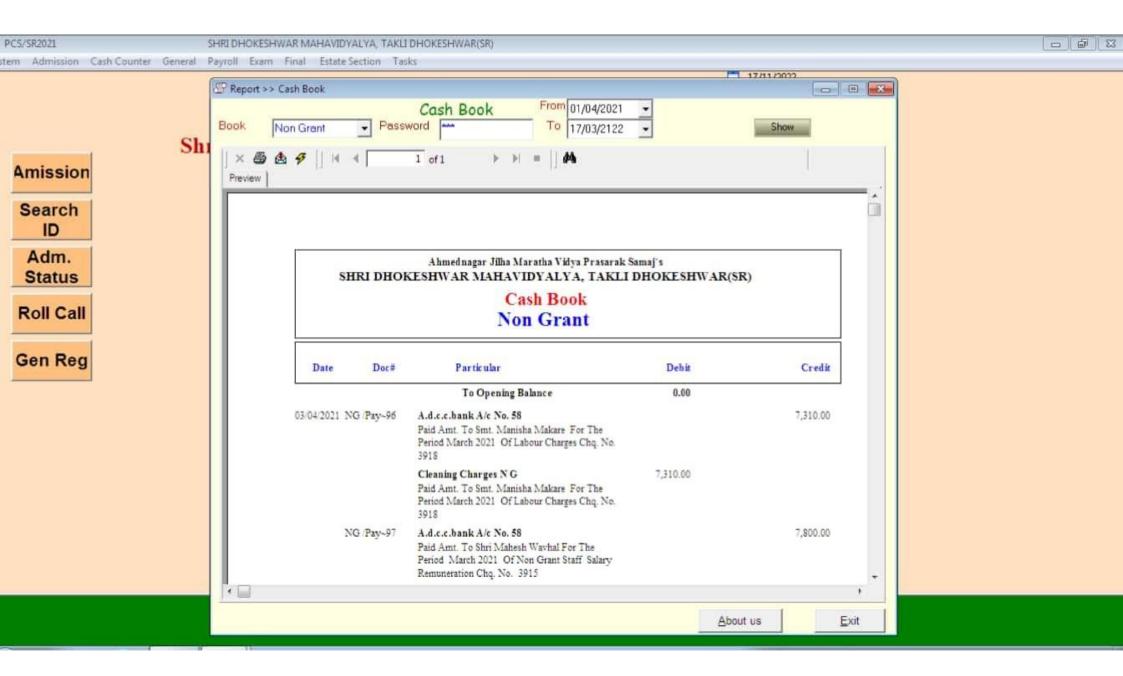

## Index

| Sr.No | Title                                                                                                                     | Page No |
|-------|---------------------------------------------------------------------------------------------------------------------------|---------|
| 1     | Institutional expenditure statements for the heads of e-<br>governance implementation reflected in the audited statement. | 2-11    |
| 2     | ERP Document                                                                                                              | 12-35   |
| 3     | Screen shots of user interfaces Index                                                                                     | 36-36   |
| 3.1   | IQAC Drive                                                                                                                | 37-38   |
| 3.2   | IQAC Gmail                                                                                                                | 39-43   |
| 3.3   | Vriddhi Software 2021-22                                                                                                  | 44-50   |
| 3.4   | Vriddhi Software 2020-21                                                                                                  | 51-59   |
| 3.5   | Vriddhi Software 2019-20                                                                                                  | 60-67   |
| 3.6   | Vriddhi Software 2018-19                                                                                                  | 68-75   |
| 3.7   | Vriddhi Software 2017-18                                                                                                  | 76-83   |
| 3.8   | Sanstha administration                                                                                                    | 84-84   |
| 3.9   | Biometric Report                                                                                                          | 85-96   |
| 3.10  | College Website                                                                                                           | 97-104  |
| 3.11  | Joint Director Pune Mail                                                                                                  | 105-109 |
| 3.12  | Perfect Software                                                                                                          | 110-119 |
| 3.13  | Bank Of Maharashtra Mail                                                                                                  | 120-123 |
| 3.14  | SPPU Gmail                                                                                                                | 124-127 |
| 4     | Annual e-governance report approved by Governing Council.                                                                 | 128-128 |
| 5     | Policy document on e-governance.                                                                                          | 129-131 |