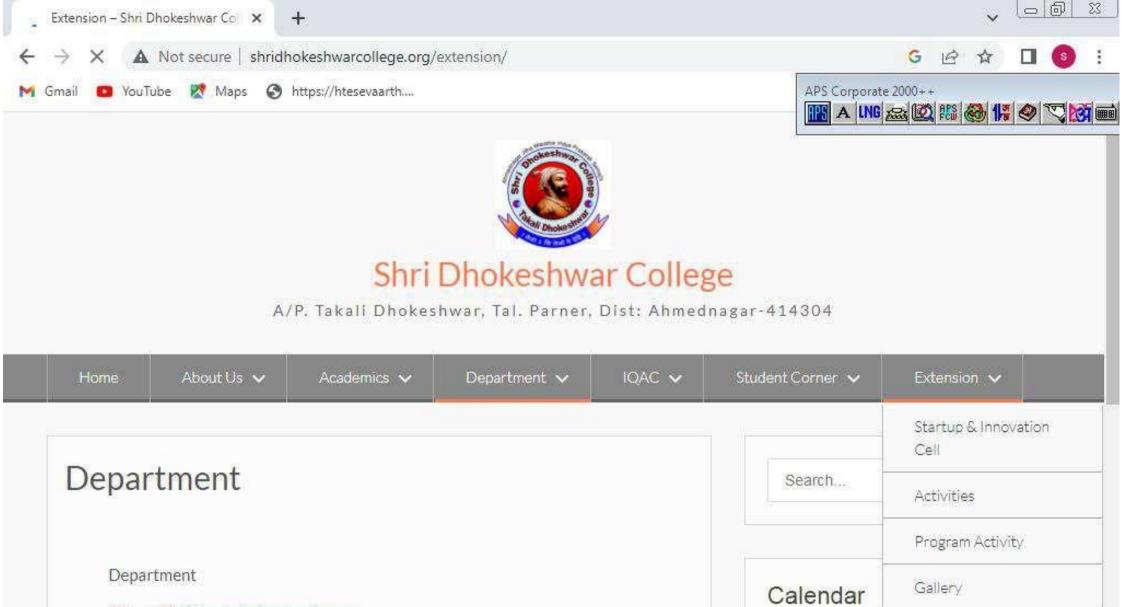

## Index

| Sr.No | Title                                                                                                                     | Page No |
|-------|---------------------------------------------------------------------------------------------------------------------------|---------|
| 1     | Institutional expenditure statements for the heads of e-<br>governance implementation reflected in the audited statement. | 2-11    |
| 2     | ERP Document                                                                                                              | 12-35   |
| 3     | Screen shots of user interfaces Index                                                                                     | 36-36   |
| 3.1   | IQAC Drive                                                                                                                | 37-38   |
| 3.2   | IQAC Gmail                                                                                                                | 39-43   |
| 3.3   | Vriddhi Software 2021-22                                                                                                  | 44-50   |
| 3.4   | Vriddhi Software 2020-21                                                                                                  | 51-59   |
| 3.5   | Vriddhi Software 2019-20                                                                                                  | 60-67   |
| 3.6   | Vriddhi Software 2018-19                                                                                                  | 68-75   |
| 3.7   | Vriddhi Software 2017-18                                                                                                  | 76-83   |
| 3.8   | Sanstha administration                                                                                                    | 84-84   |
| 3.9   | Biometric Report                                                                                                          | 85-96   |
| 3.10  | College Website                                                                                                           | 97-104  |
| 3.11  | Joint Director Pune Mail                                                                                                  | 105-109 |
| 3.12  | Perfect Software                                                                                                          | 110-119 |
| 3.13  | Bank Of Maharashtra Mail                                                                                                  | 120-123 |
| 3.14  | SPPU Gmail                                                                                                                | 124-127 |
| 4     | Annual e-governance report approved by Governing Council.                                                                 | 128-128 |
| 5     | Policy document on e-governance.                                                                                          | 129-131 |