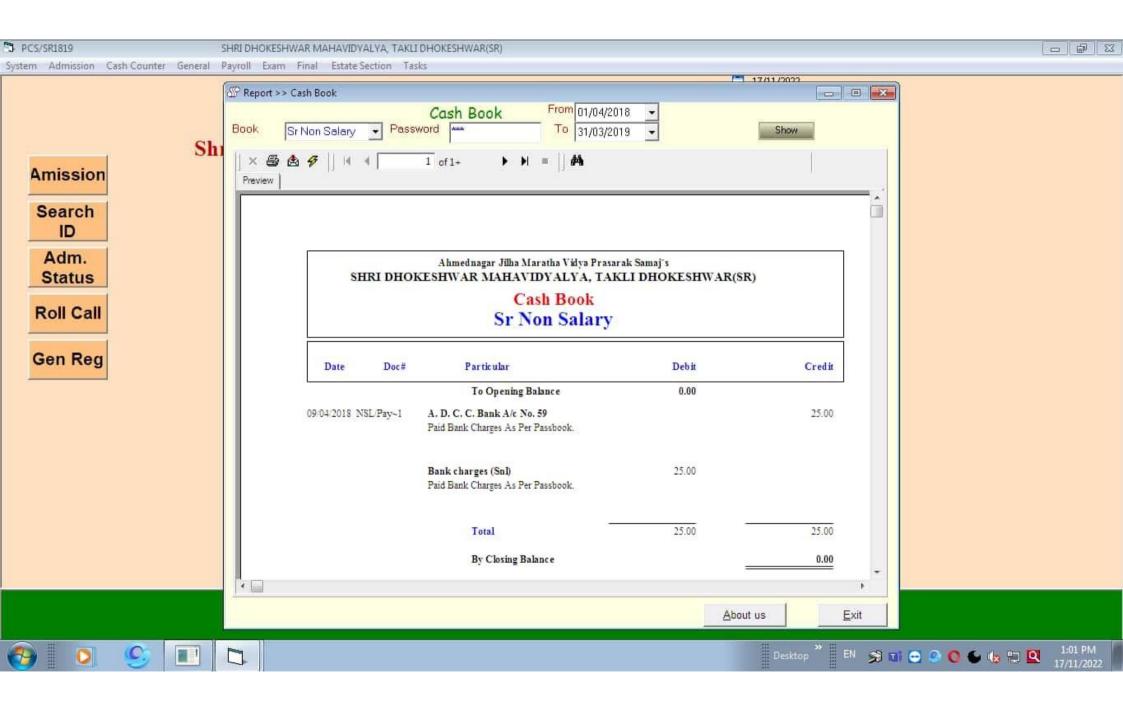

## Index

| Sr.No | Title                                                                                                                     | Page No |
|-------|---------------------------------------------------------------------------------------------------------------------------|---------|
| 1     | Institutional expenditure statements for the heads of e-<br>governance implementation reflected in the audited statement. | 2-11    |
| 2     | ERP Document                                                                                                              | 12-35   |
| 3     | Screen shots of user interfaces Index                                                                                     | 36-36   |
| 3.1   | IQAC Drive                                                                                                                | 37-38   |
| 3.2   | IQAC Gmail                                                                                                                | 39-43   |
| 3.3   | Vriddhi Software 2021-22                                                                                                  | 44-50   |
| 3.4   | Vriddhi Software 2020-21                                                                                                  | 51-59   |
| 3.5   | Vriddhi Software 2019-20                                                                                                  | 60-67   |
| 3.6   | Vriddhi Software 2018-19                                                                                                  | 68-75   |
| 3.7   | Vriddhi Software 2017-18                                                                                                  | 76-83   |
| 3.8   | Sanstha administration                                                                                                    | 84-84   |
| 3.9   | Biometric Report                                                                                                          | 85-96   |
| 3.10  | College Website                                                                                                           | 97-104  |
| 3.11  | Joint Director Pune Mail                                                                                                  | 105-109 |
| 3.12  | Perfect Software                                                                                                          | 110-119 |
| 3.13  | Bank Of Maharashtra Mail                                                                                                  | 120-123 |
| 3.14  | SPPU Gmail                                                                                                                | 124-127 |
| 4     | Annual e-governance report approved by Governing Council.                                                                 | 128-128 |
| 5     | Policy document on e-governance.                                                                                          | 129-131 |