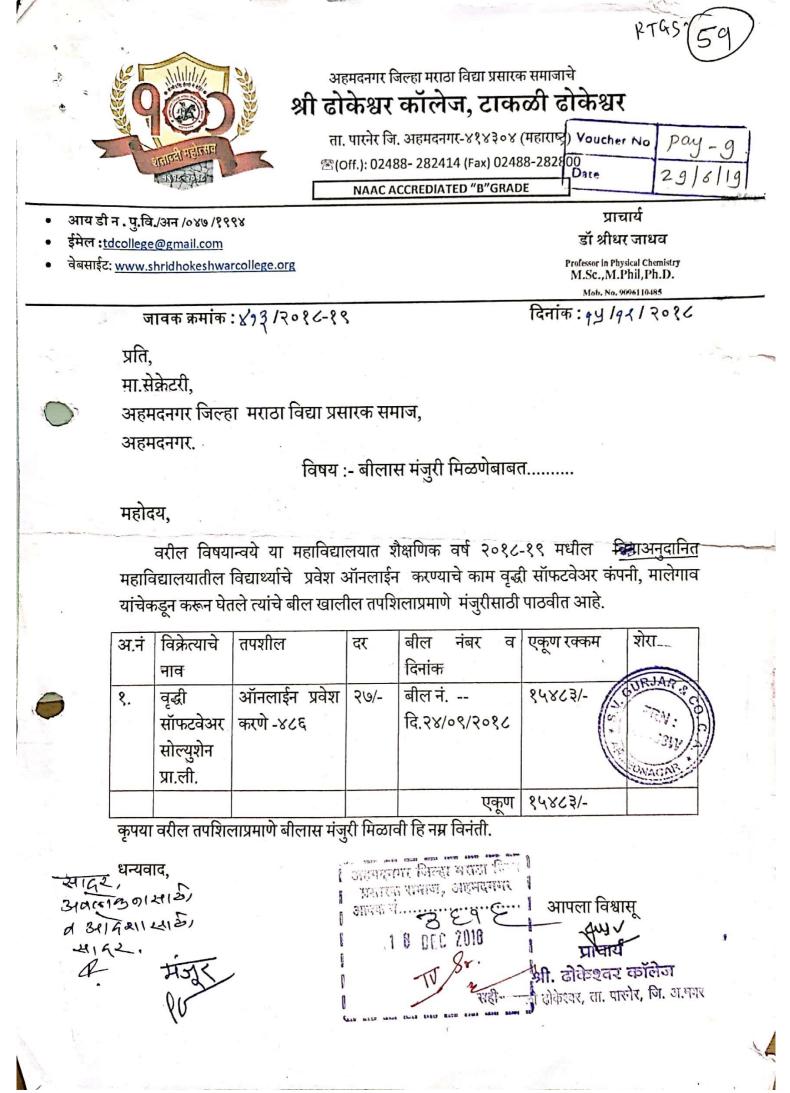

## Ahmednagar Jilha Maratha Vidya Prasarak Samaj's SHRI DHOKESHWAR COLLEGE, TAKALI DHOKESHWAR