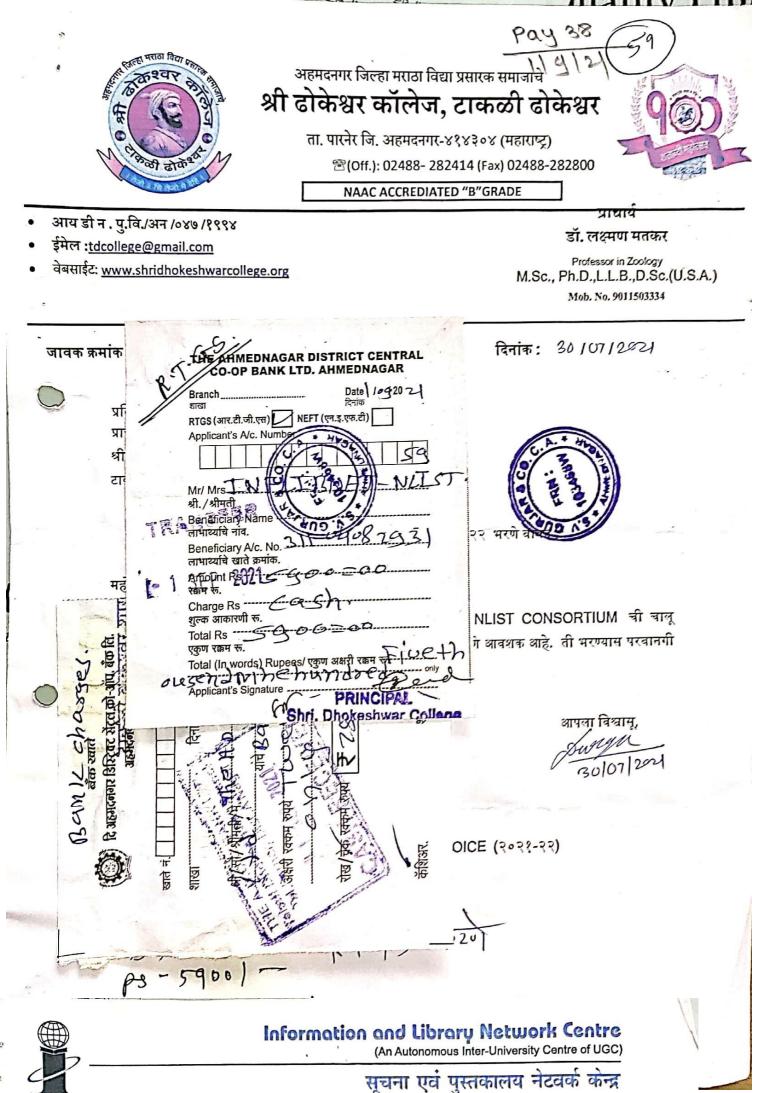

R.T.G.S. to Vriddhi Software on. 15-11-2022 THE AHMEDNAGAR DISTRICT CENTRAL CO-OP BANK LTD. AHMEDNAGAR दिनांक शाखा RTGS (आर.टी.जी.एस.) NEFT(एन.इ.एफ.टी) Applicant's A/c. Number 017911021000059 principal, shr Dhokeshwar colle Takali Dhokeshag Mr/Mrs.... आ./आमता Beneficiary Name Voiddhi Software Solut लाभार्थ्याचे नाव ONS PVF, LDD Beneficiary's A/c.No....9170 2006 7109006 लाभार्थ्याचा खाते क्रमांक

PRINCIPAL

Scanned with CamScanner

Takall Dhokeshu Tal. Parner, Dist. Ahm

Total Rs. 718.00

words) Rupees

रकम रु.

Charge Rs..... शुल्क आकारणी र

Yourself For R.T.G.S. अहमदनगर जिल्हा मराठा विद्या प्रसारक समाजाचे श्री ढोकेश्वर कॉलेज ,टाकळी ढोकेश्वर ता(महाराष्ट्र) ४१४३०४-अहमदनगर .पारनेर जि. 啻(Off.): 02488- 282414 (Fax) 02488-282800 की होव NAAC ACCREDITED "B"GRADE आय डी न १९९४/ ०४७/ अन/.वि.पु . डॉ. श्री लक्ष्मणराव श्री. मतकर ईमेल : tdcollege@gmail.com प्राचार्य वेबसाईट: M.Sc. Ph.D., L.L.B., D. Sc (U.S.A.) Mob. No. 9011503334 जावक क्रमांक/276: 2022-23 दिनांक :29/9/2022 प्रति, मा. सेक्रेटरी, अहमदनगर जिल्हा मराठा विद्या प्रसारक समाज, A अहमदनगर विषय :- बीलास मंजूरी मिळणे बाबत .. महोदय. वरील विषयान्वये श्री ढोकेश्वर कॉलेज, टाकळी ढोकेश्वर महाविद्यालयायात वृध्दी सॉफ्टवेअर, मालेगाव यांचेकडून शै. वर्ष २०२२-२०२३ मधील ॲन्युअल मेटन्नस चार्जेसचे बील प्राप्त झाले आहे. त्यांचे बील मंजुरीसाठी पाठवित आहे कृपया बीलास मंजूरी मिळावी ही नम्र विनंती. बीलाची एकण शेरा फर्मचे /मालकाचे नाव मालाचा/ कामाचा नग/ दर वील नंबर अ. दिनांक रक्कम रुपये तपशिल प्रमाण नं. बील नंबर-222001-वृध्दी सॉपटवेअर १. ॲन्युअल दि. मालेगाव मेटन्नस एकत्रित /-०१/०८/२०२२ चार्जेस 996001-एकूण धन्यवाद, आपला विश्वास् JUL सोबत- बील नंबर-, दि.0१/0८/२०२२ श्री ढोकेश्वर ळॉलेज अरमदनगार जिल्हा भराष्टा विद्यु अस्यापना माल्हा मराठा विध्य ताकृत्वी बोकेस्वर ता.पारनेर जि.ज नगण 4177 पुरीफे सकि।ामारी मविलय आविक जे.. Soll 4162 3 0 SEP 2022 सही-