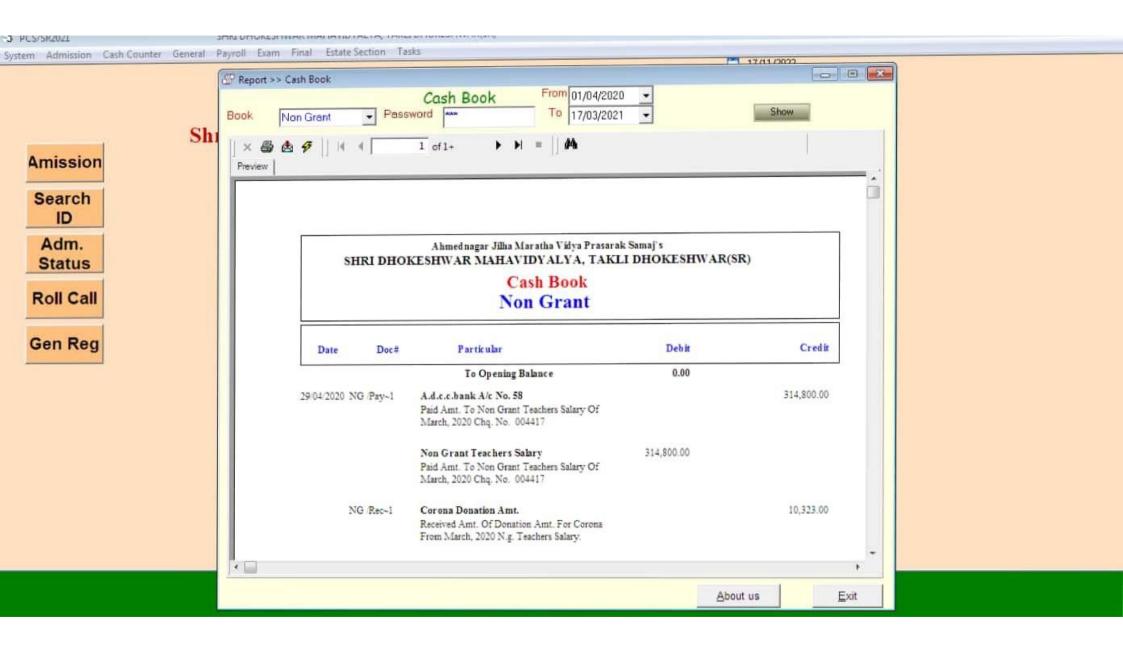

## Index

| Sr.No | Title                                                                                                                     | Page No |
|-------|---------------------------------------------------------------------------------------------------------------------------|---------|
| 1     | Institutional expenditure statements for the heads of e-<br>governance implementation reflected in the audited statement. | 2-11    |
| 2     | ERP Document                                                                                                              | 12-35   |
| 3     | Screen shots of user interfaces Index                                                                                     | 36-36   |
| 3.1   | IQAC Drive                                                                                                                | 37-38   |
| 3.2   | IQAC Gmail                                                                                                                | 39-43   |
| 3.3   | Vriddhi Software 2021-22                                                                                                  | 44-50   |
| 3.4   | Vriddhi Software 2020-21                                                                                                  | 51-59   |
| 3.5   | Vriddhi Software 2019-20                                                                                                  | 60-67   |
| 3.6   | Vriddhi Software 2018-19                                                                                                  | 68-75   |
| 3.7   | Vriddhi Software 2017-18                                                                                                  | 76-83   |
| 3.8   | Sanstha administration                                                                                                    | 84-84   |
| 3.9   | Biometric Report                                                                                                          | 85-96   |
| 3.10  | College Website                                                                                                           | 97-104  |
| 3.11  | Joint Director Pune Mail                                                                                                  | 105-109 |
| 3.12  | Perfect Software                                                                                                          | 110-119 |
| 3.13  | Bank Of Maharashtra Mail                                                                                                  | 120-123 |
| 3.14  | SPPU Gmail                                                                                                                | 124-127 |
| 4     | Annual e-governance report approved by Governing Council.                                                                 | 128-128 |
| 5     | Policy document on e-governance.                                                                                          | 129-131 |