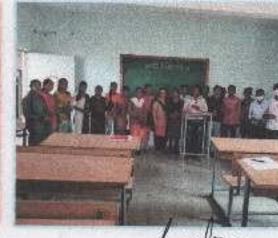

#### Report on Constitution Day 26th November 2021

On "Indian Constitution Day", 26th November 2019, The NSS Department had organized a seminar on Indian Constitution. A guest lecture was organized by The NSS Department. The chief guest Dr. Nagesh Shelake, (Head of Sociology Department) New Arts Commerce and Science College, Ahmednagar. Principal Dr. Laxman Matkar was present for the programme. A quality number of students had participated in the event to pay their tribute to Dr. B.R. Ambedkar, the founder of Indian Constitution. The Preamble was read out by Mr. Walhekar.N in the seminar, and the students astonishingly perceived the real essence of the Preamble in the seminar.

1)Honourable Principal while guiding the attendees 3) Dr. Nagesh Shelke guiding the participating students

Shri Dhakeshwar College

Fakali Dhokeshwar, Tal Parner Dist, Ahmednagar-414304

Shri. Dhokeshwar Cellege Takall Dhokeshwar Tel. Parner, Diet. Ahmednagar क.णि.म.चि.प्र.समाजाने