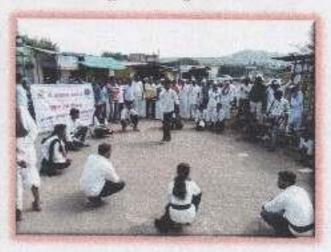

## Report on Voters awareness

25th January 2022

Voter awareness programme was arranged for our staff & students in our college on 25th January on the occasion of National Voters day. This awareness programme aimed at new voters and those who never vote. Healthy voting practices helps to create a strong democracy, and a free and fair vote is the fundamental tool through which citizens can express their political preferences and developmental wishes. We are dedicated to sensitizing voters about the importance of participating in the electoral process as a way to ensure a responsive, accountable and democratically elected government. Principal. Dr. Matkar L.S. and Dr. Mundhe G.S. delivered a speech on voter awareness. He guided the students about voter Awareness. Series of events to increase public awareness and participation in the upcoming election. Voting is a responsibility, and an action in which every member of society should participate. After that Mr. Rathod S. V. Election department explained about how to fill 06 number forms new voters. Finally PO Walhekar N.M. appealed all students to fill up the voter registration form and cast give your valuable vote in the upcoming election. PO and NSS Volunteers had taken great efforts to conduct the programme smoothly. 42 NCC Cadets, 19 Volunteers and 37 Staff had participated in this programme.

1) All participants taking oath of voting

?) Principal with all Participants

Programme Officer
National Service Scheme
Shri Dhokeshwar College
fakali Dhokeshwar, Tal Parner
Dist Ahmednagar-414304

12 No. of Street, Stre