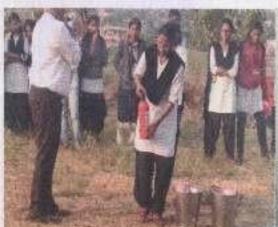

## Report on Voters awareness

25th January 2022

Voter awareness programme was arranged for our staff & students in our college on 25th January on the occasion of National Voters day. This awareness programme aimed at new voters and those who never vote. Healthy voting practices helps to create a strong democracy, and a free and fair vote is the fundamental tool through which citizens can express their political preferences and developmental wishes. We are dedicated to sensitizing voters about the importance of participating in the electoral process as a way to ensure a responsive, accountable and democratically elected government. Principal. Dr. Matkar L.S. and Dr. Mundhe G.S. delivered a speech on voter awareness. He guided the students about voter Awareness. Series of events to increase public awareness and participation in the upcoming election. Voting is a responsibility, and an action in which every member of society should participate. After that Mr. Rathod S. V. Election department explained about how to fill 06 number forms new voters. Finally PO Walhekar N.M. appealed all students to fill up the voter registration form and cast give your valuable vote in the upcoming election. PO and NSS Volunteers had taken great efforts to conduct the programme smoothly. 42 NCC Cadets, 19 Volunteers and 37 Staff had participated in this programme.

1) All participants taking oath of voting

?) Principal with all Participants

Programme Officer
National Service Scheme
Shri Dhokeshwar College
fakali Dhokeshwar, Tal Parner
Dist Ahmednagar-414304

12 No. of Street, Stre