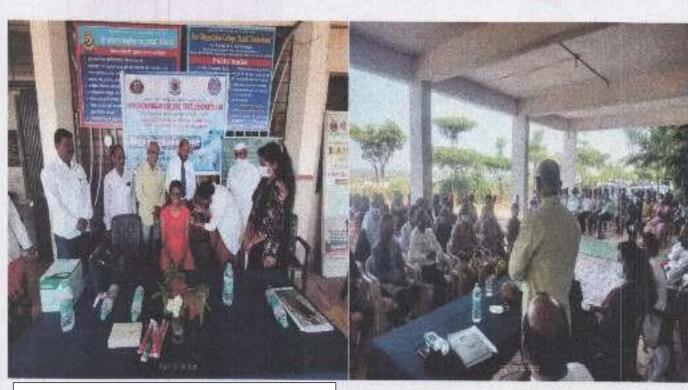

## Report on Voters awareness

25th January 2022

Voter awareness programme was arranged for our staff & students in our college on 25th January on the occasion of National Voters day. This awareness programme aimed at new voters and those who never vote. Healthy voting practices helps to create a strong democracy, and a free and fair vote is the fundamental tool through which citizens can express their political preferences and developmental wishes. We are dedicated to sensitizing voters about the importance of participating in the electoral process as a way to ensure a responsive, accountable and democratically elected government. Principal. Dr. Matkar L.S. and Dr. Mundhe G.S. delivered a speech on voter awareness. He guided the students about voter Awareness. Series of events to increase public awareness and participation in the upcoming election. Voting is a responsibility, and an action in which every member of society should participate. After that Mr. Rathod S. V. Election department explained about how to fill 06 number forms new voters. Finally PO Walhekar N.M. appealed all students to fill up the voter registration form and cast give your valuable vote in the upcoming election. PO and NSS Volunteers had taken great efforts to conduct the programme smoothly. 42 NCC Cadets, 19 Volunteers and 37 Staff had participated in this programme.

1) All participants taking oath of voting

?) Principal with all Participants

Programme Officer
National Service Scheme
Shri Dhokeshwar College
fakali Dhokeshwar, Tal Parner
Dist Ahmednagar-414304

12 No. of Street, Stre