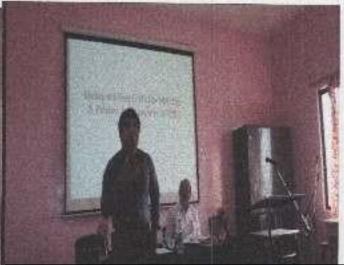

## Report on Voters awareness

25th January 2022

Voter awareness programme was arranged for our staff & students in our college on 25th January on the occasion of National Voters day. This awareness programme aimed at new voters and those who never vote. Healthy voting practices helps to create a strong democracy, and a free and fair vote is the fundamental tool through which citizens can express their political preferences and developmental wishes. We are dedicated to sensitizing voters about the importance of participating in the electoral process as a way to ensure a responsive, accountable and democratically elected government. Principal. Dr. Matkar L.S. and Dr. Mundhe G.S. delivered a speech on voter awareness. He guided the students about voter Awareness. Series of events to increase public awareness and participation in the upcoming election. Voting is a responsibility, and an action in which every member of society should participate. After that Mr. Rathod S. V. Election department explained about how to fill 06 number forms new voters. Finally PO Walhekar N.M. appealed all students to fill up the voter registration form and cast give your valuable vote in the upcoming election. PO and NSS Volunteers had taken great efforts to conduct the programme smoothly. 42 NCC Cadets, 19 Volunteers and 37 Staff had participated in this programme.