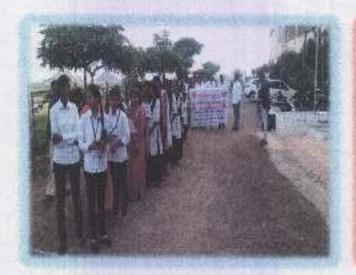

#### Report on Constitution Day 26th November 2021

On "Indian Constitution Day", 26th November 2019, The NSS Department had organized a seminar on Indian Constitution. A guest lecture was organized by The NSS Department. The chief guest Dr. Nagesh Shelake, (Head of Sociology Department) New Arts Commerce and Science College, Ahmednagar. Principal Dr. Laxman Matkar was present for the programme. A quality number of students had participated in the event to pay their tribute to Dr. B.R. Ambedkar, the founder of Indian Constitution. The Preamble was read out by Mr. Walhekar.N in the seminar, and the students astonishingly perceived the real essence of the Preamble in the seminar.