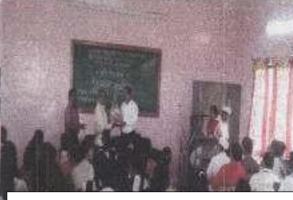

#### Report on Constitution Day 26th November 2021

On "Indian Constitution Day", 26th November 2019, The NSS Department had organized a seminar on Indian Constitution. A guest lecture was organized by The NSS Department. The chief guest Dr. Nagesh Shelake, (Head of Sociology Department) New Arts Commerce and Science College, Ahmednagar. Principal Dr. Laxman Matkar was present for the programme. A quality number of students had participated in the event to pay their tribute to Dr. B.R. Ambedkar, the founder of Indian Constitution. The Preamble was read out by Mr. Walhekar.N in the seminar, and the students astonishingly perceived the real essence of the Preamble in the seminar.