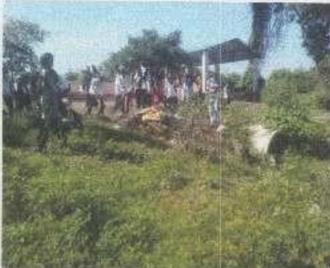

#### Report on Constitution Day 26th November 2021

On "Indian Constitution Day", 26th November 2019, The NSS Department had organized a seminar on Indian Constitution. A guest lecture was organized by The NSS Department. The chief guest Dr. Nagesh Shelake, (Head of Sociology Department) New Arts Commerce and Science College, Ahmednagar. Principal Dr. Laxman Matkar was present for the programme. A quality number of students had participated in the event to pay their tribute to Dr. B.R. Ambedkar, the founder of Indian Constitution. The Preamble was read out by Mr. Walhekar.N in the seminar, and the students astonishingly perceived the real essence of the Preamble in the seminar.

1)Honourable Principal while guiding the attendees 3) Dr. Nagesh Shelke guiding the participating students

Shri Dhakeshwar College

Fakali Dhokeshwar, Tal Parner Dist, Ahmednagar-414304

Shri. Dhokeshwar Cellege Takall Dhokeshwar Tel. Parner, Diet. Ahmednagar क.णि.म.चि.प्र.समाजाने