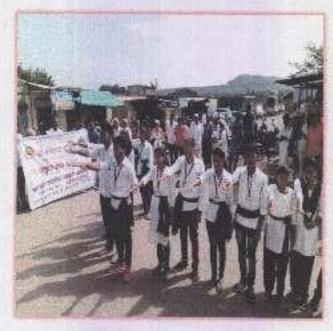

## Report on Voters awareness

25th January 2022

Voter awareness programme was arranged for our staff & students in our college on 25th January on the occasion of National Voters day. This awareness programme aimed at new voters and those who never vote. Healthy voting practices helps to create a strong democracy, and a free and fair vote is the fundamental tool through which citizens can express their political preferences and developmental wishes. We are dedicated to sensitizing voters about the importance of participating in the electoral process as a way to ensure a responsive, accountable and democratically elected government. Principal. Dr. Matkar L.S. and Dr. Mundhe G.S. delivered a speech on voter awareness. He guided the students about voter Awareness. Series of events to increase public awareness and participation in the upcoming election. Voting is a responsibility, and an action in which every member of society should participate. After that Mr. Rathod S. V. Election department explained about how to fill 06 number forms new voters. Finally PO Walhekar N.M. appealed all students to fill up the voter registration form and cast give your valuable vote in the upcoming election. PO and NSS Volunteers had taken great efforts to conduct the programme smoothly. 42 NCC Cadets, 19 Volunteers and 37 Staff had participated in this programme.

1) All participants taking oath of voting

?) Principal with all Participants

Programme Officer
National Service Scheme
Shri Dhokeshwar College
fakali Dhokeshwar, Tal Parner
Dist Ahmednagar-414304

12 No. of Street, Stre