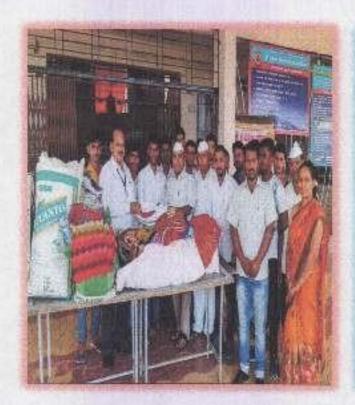

## Report on Voters awareness

25th January 2022

Voter awareness programme was arranged for our staff & students in our college on 25th January on the occasion of National Voters day. This awareness programme aimed at new voters and those who never vote. Healthy voting practices helps to create a strong democracy, and a free and fair vote is the fundamental tool through which citizens can express their political preferences and developmental wishes. We are dedicated to sensitizing voters about the importance of participating in the electoral process as a way to ensure a responsive, accountable and democratically elected government. Principal. Dr. Matkar L.S. and Dr. Mundhe G.S. delivered a speech on voter awareness. He guided the students about voter Awareness. Series of events to increase public awareness and participation in the upcoming election. Voting is a responsibility, and an action in which every member of society should participate. After that Mr. Rathod S. V. Election department explained about how to fill 06 number forms new voters. Finally PO Walhekar N.M. appealed all students to fill up the voter registration form and cast give your valuable vote in the upcoming election. PO and NSS Volunteers had taken great efforts to conduct the programme smoothly. 42 NCC Cadets, 19 Volunteers and 37 Staff had participated in this programme.

1) All participants taking oath of voting

?) Principal with all Participants

Programme Officer
National Service Scheme
Shri Dhokeshwar College
fakali Dhokeshwar, Tal Parner
Dist Ahmednagar-414304

12 No. of Street, Stre