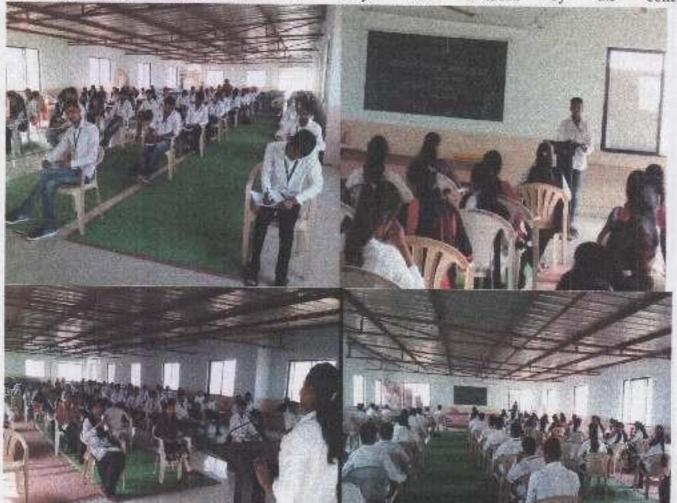

## Report on Voters awareness

25th January 2022

Voter awareness programme was arranged for our staff & students in our college on 25th January on the occasion of National Voters day. This awareness programme aimed at new voters and those who never vote. Healthy voting practices helps to create a strong democracy, and a free and fair vote is the fundamental tool through which citizens can express their political preferences and developmental wishes. We are dedicated to sensitizing voters about the importance of participating in the electoral process as a way to ensure a responsive, accountable and democratically elected government. Principal. Dr. Matkar L.S. and Dr. Mundhe G.S. delivered a speech on voter awareness. He guided the students about voter Awareness. Series of events to increase public awareness and participation in the upcoming election. Voting is a responsibility, and an action in which every member of society should participate. After that Mr. Rathod S. V. Election department explained about how to fill 06 number forms new voters. Finally PO Walhekar N.M. appealed all students to fill up the voter registration form and cast give your valuable vote in the upcoming election. PO and NSS Volunteers had taken great efforts to conduct the programme smoothly. 42 NCC Cadets, 19 Volunteers and 37 Staff had participated in this programme.