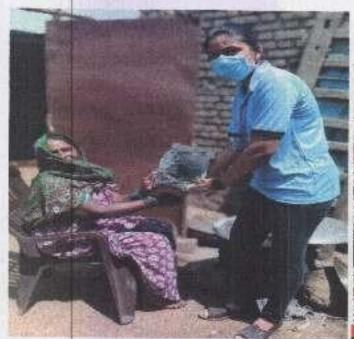

y included transgender, migrant workers, stranded labourers, elder people in the community. Use of face masks was promoted by these volunteers through several videos, posters and slogans which were shared electronically during various phases of lockdown at a large scale. When all the things were uncertain, these dedicated NSS Volunteers came forward to provide food, water, medicines, etc to the needy people through personal collections, helping in community kitchens.



1) Message to public using poster by staff and students

2) Providing the Gas tank to older in lockdown

(Ballet 9)

Programme Officer National Service Scheme Shrl Dhokeshwar College

fakali Dhokeshwar, Tal. Parner Dist. Ahmednagar-414304 PRINCIPAL

Shri. Dhokeshwar College Takali Dhokeshwar

Tal. Parner, Dist. Ahmadnager



## नगर सह्यादी





1) Providing foods and vegetables

2) Stay Home Saty Safe Message news





Message by NCC Volunteers by making poster related to Corona Awayeness

Programme Officer
National Service Scheme
Shri Chokeshwar College
Takali Dhokeshwar, Tai. Parner

Dist.Ahmednagar-414304

Tabul Control Control

12

PRHICIPAL Shri, Dhokeshwar College Takali Dhokeshwar Tal. Pamer, Dist Ahmednagar

## Message by NCC Volunteers by making poster related to Corona Awareness



Students Sanitization of their own home





Programme Officer
National Service Scheme
Sha Chokeshwar College
Takali Chokeshwar, Tal. Parner
Olel Ahmednagar-414304



13

PRINCIPAL
Shri. Dhokeshwar Collegs
Takall Dhokeshwar
Tal. Parner, Dist. Ahmednager





Tree Plantation,





Dalbety

Programme Officer
National Servi