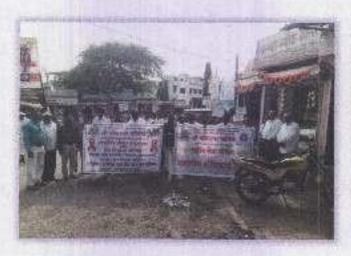

#### Report on Constitution Day 26th November 2021

On "Indian Constitution Day", 26th November 2019, The NSS Department had organized a seminar on Indian Constitution. A guest lecture was organized by The NSS Department. The chief guest Dr. Nagesh Shelake, (Head of Sociology Department) New Arts Commerce and Science College, Ahmednagar. Principal Dr. Laxman Matkar was present for the programme. A quality number of students had participated in the event to pay their tribute to Dr. B.R. Ambedkar, the founder of Indian Constitution. The Preamble was read out by Mr. Walhekar.N in the seminar, and the students astonishingly perceived the real essence of the Preamble in the seminar.