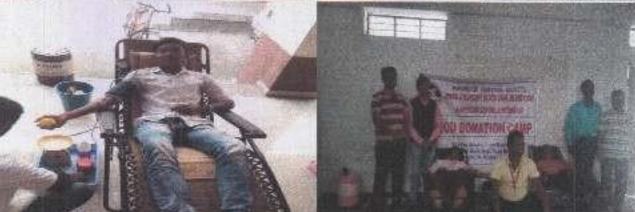

## Report on Voters awareness

25th January 2022

Voter awareness programme was arranged for our staff & students in our college on 25th January on the occasion of National Voters day. This awareness programme aimed at new voters and those who never vote. Healthy voting practices helps to create a strong democracy, and a free and fair vote is the fundamental tool through which citizens can express their political preferences and developmental wishes. We are dedicated to sensitizing voters about the importance of participating in the electoral process as a way to ensure a responsive, accountable and democratically elected government. Principal. Dr. Matkar L.S. and Dr. Mundhe G.S. delivered a speech on voter awareness. He guided the students about voter Awareness. Series of events to increase public awareness and participation in the upcoming election. Voting is a responsibility, and an action in which every member of society should participate. After that Mr. Rathod S. V. Election department explained about how to fill 06 number forms new voters. Finally PO Walhekar N.M. appealed all students to fill up the voter registration form and cast give your valuable vote in the upcoming election. PO and NSS Volunteers had taken great efforts to conduct the programme smoothly. 42 NCC Cadets, 19 Volunteers and 37 Staff had participated in this programme.