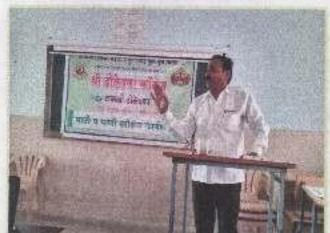

## Report on Voters awareness

25th January 2022

Voter awareness programme was arranged for our staff & students in our college on 25th January on the occasion of National Voters day. This awareness programme aimed at new voters and those who never vote. Healthy voting practices helps to create a strong democracy, and a free and fair vote is the fundamental tool through which citizens can express their political preferences and developmental wishes. We are dedicated to sensitizing voters about the importance of participating in the electoral process as a way to ensure a responsive, accountable and democratically elected government. Principal. Dr. Matkar L.S. and Dr. Mundhe G.S. delivered a speech on voter awareness. He guided the students about voter Awareness. Series of events to increase public awareness and participation in the upcoming election. Voting is a responsibility, and an action in which every member of society should participate. After that Mr. Rathod S. V. Election department explained about how to fill 06 number forms new voters. Finally PO Walhekar N.M. appealed all students to fill up the voter registration form and cast give your valuable vote in the upcoming election. PO and NSS Volunteers had taken great efforts to conduct the programme smoothly. 42 NCC Cadets, 19 Volunteers and 37 Staff had participated in this programme.