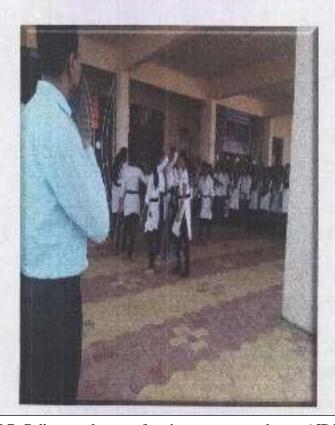

#### Report on Constitution Day 26th November 2021

On "Indian Constitution Day", 26th November 2019, The NSS Department had organized a seminar on Indian Constitution. A guest lecture was organized by The NSS Department. The chief guest Dr. Nagesh Shelake, (Head of Sociology Department) New Arts Commerce and Science College, Ahmednagar. Principal Dr. Laxman Matkar was present for the programme. A quality number of students had participated in the event to pay their tribute to Dr. B.R. Ambedkar, the founder of Indian Constitution. The Preamble was read out by Mr. Walhekar.N in the seminar, and the students astonishingly perceived the real essence of the Preamble in the seminar.

1)Honourable Principal while guiding the attendees 3) Dr. Nagesh Shelke guiding the participating students

Shri Dhakeshwar College

Fakali Dhokeshwar, Tal Parner Dist, Ahmednagar-414304

Shri. Dhokeshwar Cellege Takall Dhokeshwar Tel. Parner, Diet. Ahmednagar क.णि.म.चि.प्र.समाजाने