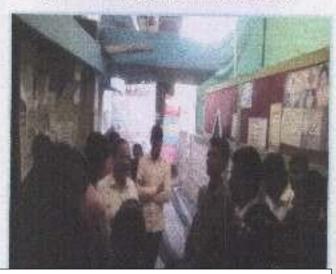

## Report on Voters awareness

25th January 2022

Voter awareness programme was arranged for our staff & students in our college on 25th January on the occasion of National Voters day. This awareness programme aimed at new voters and those who never vote. Healthy voting practices helps to create a strong democracy, and a free and fair vote is the fundamental tool through which citizens can express their political preferences and developmental wishes. We are dedicated to sensitizing voters about the importance of participating in the electoral process as a way to ensure a responsive, accountable and democratically elected government. Principal. Dr. Matkar L.S. and Dr. Mundhe G.S. delivered a speech on voter awareness. He guided the students about voter Awareness. Series of events to increase public awareness and participation in the upcoming election. Voting is a responsibility, and an action in which every member of society should participate. After that Mr. Rathod S. V. Election department explained about how to fill 06 number forms new voters. Finally PO Walhekar N.M. appealed all students to fill up the voter registration form and cast give your valuable vote in the upcoming election. PO and NSS Volunteers had taken great efforts to conduct the programme smoothly. 42 NCC Cadets, 19 Volunteers and 37 Staff had participated in this programme.

1) All participants taking oath of voting

?) Principal with all Participants

Programme Officer
National Service Scheme
Shri Dhokeshwar College
fakali Dhokeshwar, Tal Parner
Dist Ahmednagar-414304

12 No. of Street, Stre