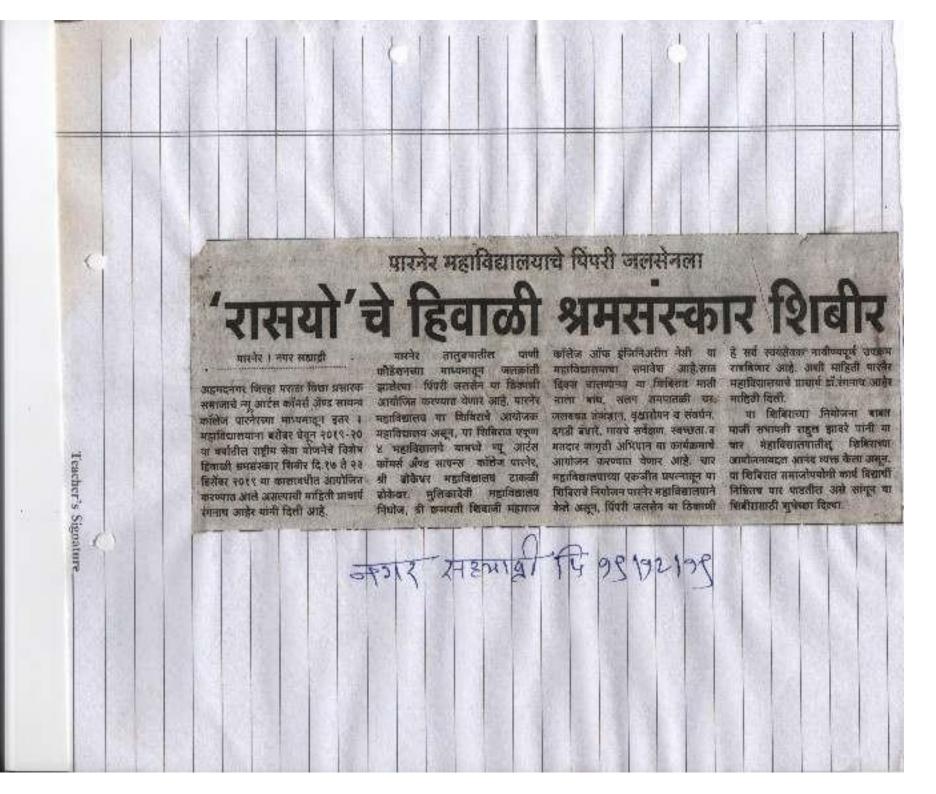

बहुसंख्येने स्वयंशेषक उपस्थित होते.

देनंदिन - नगर सहयापी

# टाकळी ढोकेश्वरला स्वच्छता जनजागृती पथनाट्य



# पारनेर । नगर सहााद्री

श्रीढोकेश्वर महाविद्यालयाने नौसेना दिनाचे औचित्य साधून टाकळी ढोकेश्वर येथे स्वच्छता पंधरवड्या निमित्ताने पद्यनाट्य सादर केले. नव्याने सुरू झालेल्या महाविद्यालयाच्या एन.सी.सी युनिटच्या माध्यमातून प्राचार्य डॉ. मतकर यांच्या मार्गदर्शनाखाली' स्वच्छता जनजागृतीसाठी सकाळी रॅली काडून स्वच्छतेचा संदेश दिला. पथनाट्याद्वारे स्वच्छतेचे महत्व पटवून दिले. विद्यार्थ्यांनी ढोकेश्वर बसस्यानक व वासुंदे चौकामध्ये विद्यार्थ्यांनी पथनाट्य सादर केले. या नाट्यामधून परिसर स्वछता, प्लास्टिक कचरा निर्मूलन या विषयी गावकन्यांचे प्रबोधन केले, तसेच सामुहीक स्वच्छतेची शपथ विद्यार्थ्यांनी घेतली. या कार्यक्रमाचे संयोजन एन. सी. सी. अधिकारी प्रा. शांता गडगे व प्रा. शैंलजा टिंगरे यांनी केले.



वर्ष अवने वाह अतिगहन । पिपसे जलसेन पेथील हिवाळी शिविरासा समारोप



नियोज । नगर सहादी

राष्ट्रीय सेवा योजनेमुळे विद्याध्यमिध्ये नेतिक मुल्यांचा सभापती व जिल्हा सराठा

Teacher's Signature

आर्ट्स कॉमर्स ऑण्ड सायन्स मालेजव्या राष्ट्रीय सेवा मोसत होते.

ते मामाले की, राष्ट्रीय सेवा व संस्थापक स्व सॉलीसीटर केलेले

अध्यक्ष म्हणून शहूल झावरे बोळके आणि प्रामस्थात्यां महाविद्यालवातील विद्या प्रसारक समाज संस्थेचे योगदान आहे. बमाच्या बदश ग्रहून मास्यासाठी नव्हें काम आनंत देशारे असून ते सेवा योजनेचे बीद वाज्य मत झावरे यांनी मांदले न्यू प्रामाणिकपणे केले पातीले. गुर्ण करणारे क्षम या चार जी. एस. महानगर बेंकेचे महाविद्यात्रधातील विद्याच्यांनी कालावयीत पिपरी जलसेन येथे गुलाबसव बोळके साहेब गांच्या समाधान व्यक्त केले व अशा संवर्धन, बनराई बंधारे, समतल

पुढील काळात सादर करावेत सहकार्यातून केलेले उपक्रम की ज