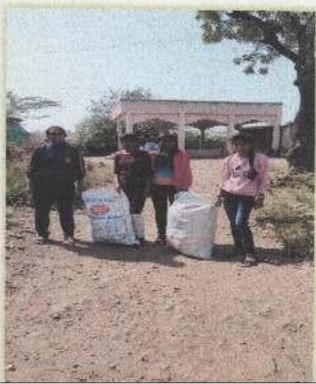

## Report on Voters awareness

25th January 2022

Voter awareness programme was arranged for our staff & students in our college on 25th January on the occasion of National Voters day. This awareness programme aimed at new voters and those who never vote. Healthy voting practices helps to create a strong democracy, and a free and fair vote is the fundamental tool through which citizens can express their political preferences and developmental wishes. We are dedicated to sensitizing voters about the importance of participating in the electoral process as a way to ensure a responsive, accountable and democratically elected government. Principal. Dr. Matkar L.S. and Dr. Mundhe G.S. delivered a speech on voter awareness. He guided the students about voter Awareness. Series of events to increase public awareness and participation in the upcoming election. Voting is a responsibility, and an action in which every member of society should participate. After that Mr. Rathod S. V. Election department explained about how to fill 06 number forms new voters. Finally PO Walhekar N.M. appealed all students to fill up the voter registration form and cast give your valuable vote in the upcoming election. PO and NSS Volunteers had taken great efforts to conduct the programme smoothly. 42 NCC Cadets, 19 Volunteers and 37 Staff had participated in this programme.

1) All participants taking oath of voting

?) Principal with all Participants

Programme Officer
National Service Scheme
Shri Dhokeshwar College
fakali Dhokeshwar, Tal Parner
Dist Ahmednagar-414304

12 No. of Street, Stre