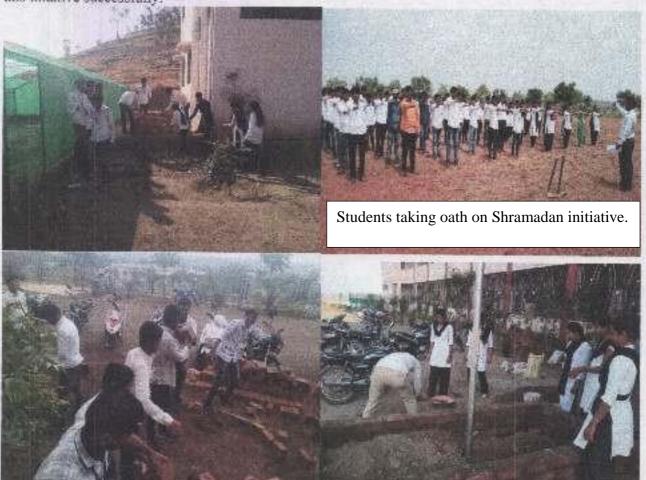

Takali Dhokeshwar

Tal: - Parner, Dist .:- Ahmednagar, 414304(M.S.)

### ACCREDITED BY NAAC WITH B' GRADE

### Report on Shramdan

2019-20

Shramdan a required initiative which every NSS department from every single college holds this programme every year. Shrmadan, an initiative is the part of NSS Scheme. It requires a lots of efforts and hard work as volunteers involves themselves in differ kinds of activities, such as Cleaning public places temples thospital bus stands, digging up pits, plantation are the key activities to be noticed and to be part of. Oath taking ceremony was held during this programme. Shri Dhokeshwar College, on 13th August 2019 had organized the Shramdan Shibir. More than 40 volunteers had participated and played a key role in running this initative successfully.



S.D.College students participating in Shramdan initiative and helping in college's building construction work.

Programme Officer
National Service Scheme
Shri Dhokeshwar College
fakali Dhokeshwar, Tal. Parner
Dist Ahmednaosr 414304

100

Shri. Dhokeshwar College Takali Dhokeshwar Tal. Pamer, Dist. Ahmednager

37





### ACCREDITED BY NAAC WITH 'B' GRADE

### LIST OF EXTENSION ACTIVITIES RUN BY COLLEGE IN A.Y.2018-19

| Sr. No. | Name of Activity                    | Date                           |  |
|---------|-------------------------------------|--------------------------------|--|
| 1       | Voters awareness                    | 25th January 2019              |  |
| 2       | Blood Donation Camp                 | 28th February 2019             |  |
| 3       | Disaster Management