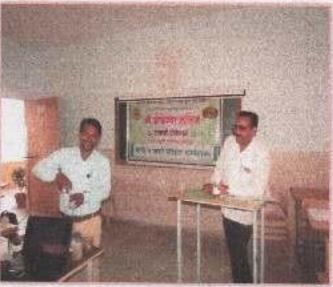

## Report on Voters awareness

25th January 2022

Voter awareness programme was arranged for our staff & students in our college on 25th January on the occasion of National Voters day. This awareness programme aimed at new voters and those who never vote. Healthy voting practices helps to create a strong democracy, and a free and fair vote is the fundamental tool through which citizens can express their political preferences and developmental wishes. We are dedicated to sensitizing voters about the importance of participating in the electoral process as a way to ensure a responsive, accountable and democratically elected government. Principal. Dr. Matkar L.S. and Dr. Mundhe G.S. delivered a speech on voter awareness. He guided the students about voter Awareness. Series of events to increase public awareness and participation in the upcoming election. Voting is a responsibility, and an action in which every member of society should participate. After that Mr. Rathod S. V. Election department explained about how to fill 06 number forms new voters. Finally PO Walhekar N.M. appealed all students to fill up the voter registration form and cast give your valuable vote in the upcoming election. PO and NSS Volunteers had taken great efforts to conduct the programme smoothly. 42 NCC Cadets, 19 Volunteers and 37 Staff had participated in this programme.