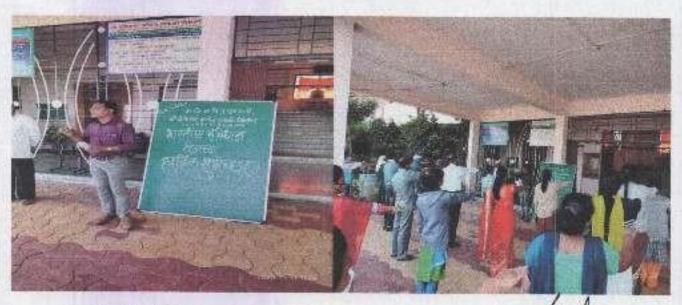

## Report on Voters awareness

25th January 2022

Voter awareness programme was arranged for our staff & students in our college on 25th January on the occasion of National Voters day. This awareness programme aimed at new voters and those who never vote. Healthy voting practices helps to create a strong democracy, and a free and fair vote is the fundamental tool through which citizens can express their political preferences and developmental wishes. We are dedicated to sensitizing voters about the importance of participating in the electoral process as a way to ensure a responsive, accountable and democratically elected government. Principal. Dr. Matkar L.S. and Dr. Mundhe G.S. delivered a speech on voter awareness. He guided the students about voter Awareness. Series of events to increase public awareness and participation in the upcoming election. Voting is a responsibility, and an action in which every member of society should participate. After that Mr. Rathod S. V. Election department explained about how to fill 06 number forms new voters. Finally PO Walhekar N.M. appealed all students to fill up the voter registration form and cast give your valuable vote in the upcoming election. PO and NSS Volunteers had taken great efforts to conduct the programme smoothly. 42 NCC Cadets, 19 Volunteers and 37 Staff had participated in this programme.