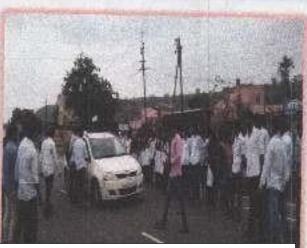

## Report on Voters awareness

25th January 2022

Voter awareness programme was arranged for our staff & students in our college on 25th January on the occasion of National Voters day. This awareness programme aimed at new voters and those who never vote. Healthy voting practices helps to create a strong democracy, and a free and fair vote is the fundamental tool through which citizens can express their political preferences and developmental wishes. We are dedicated to sensitizing voters about the importance of participating in the electoral process as a way to ensure a responsive, accountable and democratically elected government. Principal. Dr. Matkar L.S. and Dr. Mundhe G.S. delivered a speech on voter awareness. He guided the students about voter Awareness. Series of events to increase public awareness and participation in the upcoming election. Voting is a responsibility, and an action in which every member of society should participate. After that Mr. Rathod S. V. Election department explained about how to fill 06 number forms new voters. Finally PO Walhekar N.M. appealed all students to fill up the voter registration form and cast give your valuable vote in the upcoming election. PO and NSS Volunteers had taken great efforts to conduct the programme smoothly. 42 NCC Cadets, 19 Volunteers and 37 Staff had participated in this programme.

1) All participants taking oath of voting

?) Principal with all Participants

Programme Officer
National Service Scheme
Shri Dhokeshwar College
fakali Dhokeshwar, Tal Parner
Dist Ahmednagar-414304

12 No. of Street, Stre