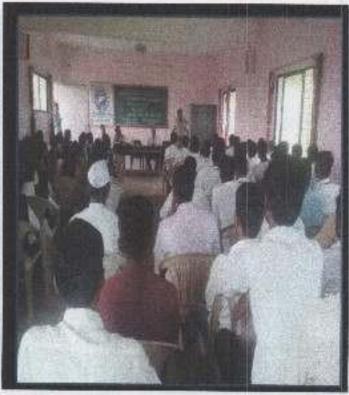

#### Report on Constitution Day 26th November 2021

On "Indian Constitution Day", 26th November 2019, The NSS Department had organized a seminar on Indian Constitution. A guest lecture was organized by The NSS Department. The chief guest Dr. Nagesh Shelake, (Head of Sociology Department) New Arts Commerce and Science College, Ahmednagar. Principal Dr. Laxman Matkar was present for the programme. A quality number of students had participated in the event to pay their tribute to Dr. B.R. Ambedkar, the founder of Indian Constitution. The Preamble was read out by Mr. Walhekar.N in the seminar, and the students astonishingly perceived the real essence of the Preamble in the seminar.

1)Honourable Principal while guiding the attendees 3) Dr. Nagesh Shelke guiding the participating students

Shri Dhakeshwar College

Fakali Dhokeshwar, Tal Parner Dist, Ahmednagar-414304

Shri. Dhokeshwar Cellege Takall Dhokeshwar Tel. Parner, Diet. Ahmednagar क.णि.म.चि.प्र.समाजाने