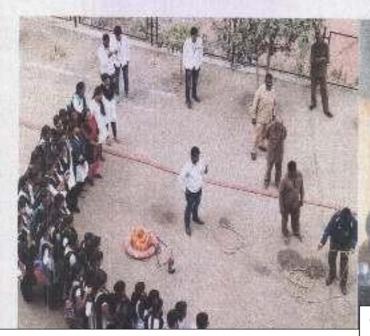

#### Report on Constitution Day 26th November 2021

On "Indian Constitution Day", 26th November 2019, The NSS Department had organized a seminar on Indian Constitution. A guest lecture was organized by The NSS Department. The chief guest Dr. Nagesh Shelake, (Head of Sociology Department) New Arts Commerce and Science College, Ahmednagar. Principal Dr. Laxman Matkar was present for the programme. A quality number of students had participated in the event to pay their tribute to Dr. B.R. Ambedkar, the founder of Indian Constitution. The Preamble was read out by Mr. Walhekar.N in the seminar, and the students astonishingly perceived the real essence of the Preamble in the seminar.