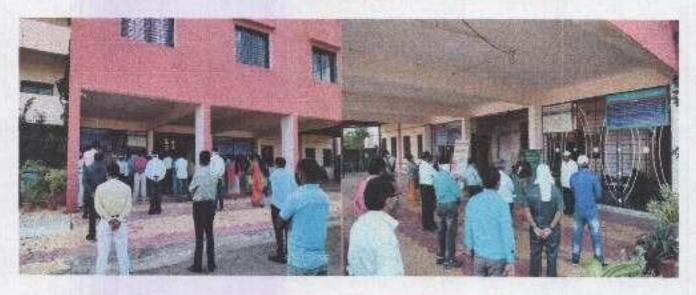

## Report on Voters awareness

25th January 2022

Voter awareness programme was arranged for our staff & students in our college on 25th January on the occasion of National Voters day. This awareness programme aimed at new voters and those who never vote. Healthy voting practices helps to create a strong democracy, and a free and fair vote is the fundamental tool through which citizens can express their political preferences and developmental wishes. We are dedicated to sensitizing voters about the importance of participating in the electoral process as a way to ensure a responsive, accountable and democratically elected government. Principal. Dr. Matkar L.S. and Dr. Mundhe G.S. delivered a speech on voter awareness. He guided the students about voter Awareness. Series of events to increase public awareness and participation in the upcoming election. Voting is a responsibility, and an action in which every member of society should participate. After that Mr. Rathod S. V. Election department explained about how to fill 06 number forms new voters. Finally PO Walhekar N.M. appealed all students to fill up the voter registration form and cast give your valuable vote in the upcoming election. PO and NSS Volunteers had taken great efforts to conduct the programme smoothly. 42 NCC Cadets, 19 Volunteers and 37 Staff had participated in this programme.