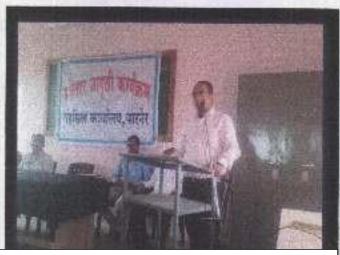

## Report on Voters awareness

25th January 2022

Voter awareness programme was arranged for our staff & students in our college on 25th January on the occasion of National Voters day. This awareness programme aimed at new voters and those who never vote. Healthy voting practices helps to create a strong democracy, and a free and fair vote is the fundamental tool through which citizens can express their political preferences and developmental wishes. We are dedicated to sensitizing voters about the importance of participating in the electoral process as a way to ensure a responsive, accountable and democratically elected government. Principal. Dr. Matkar L.S. and Dr. Mundhe G.S. delivered a speech on voter awareness. He guided the students about voter Awareness. Series of events to increase public awareness and participation in the upcoming election. Voting is a responsibility, and an action in which every member of society should participate. After that Mr. Rathod S. V. Election department explained about how to fill 06 number forms new voters. Finally PO Walhekar N.M. appealed all students to fill up the voter registration form and cast give your valuable vote in the upcoming election. PO and NSS Volunteers had taken great efforts to conduct the programme smoothly. 42 NCC Cadets, 19 Volunteers and 37 Staff had participated in this programme.

1) All participants taking oath of voting

?) Principal with all Participants

Programme Officer
National Service Scheme
Shri Dhokeshwar College
fakali Dhokeshwar, Tal Parner
Dist Ahmednagar-414304

12 No. of Street, Stre