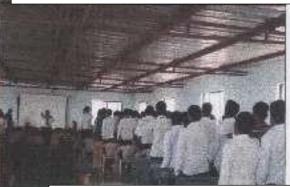

## Report on Voters awareness

25th January 2022

Voter awareness programme was arranged for our staff & students in our college on 25th January on the occasion of National Voters day. This awareness programme aimed at new voters and those who never vote. Healthy voting practices helps to create a strong democracy, and a free and fair vote is the fundamental tool through which citizens can express their political preferences and developmental wishes. We are dedicated to sensitizing voters about the importance of participating in the electoral process as a way to ensure a responsive, accountable and democratically elected government. Principal. Dr. Matkar L.S. and Dr. Mundhe G.S. delivered a speech on voter awareness. He guided the students about voter Awareness. Series of events to increase public awareness and participation in the upcoming election. Voting is a responsibility, and an action in which every member of society should participate. After that Mr. Rathod S. V. Election department explained about how to fill 06 number forms new voters. Finally PO Walhekar N.M. appealed all students to fill up the voter registration form and cast give your valuable vote in the upcoming election. PO and NSS Volunteers had taken great efforts to conduct the programme smoothly. 42 NCC Cadets, 19 Volunteers and 37 Staff had participated in this programme.

1) All participants taking oath of voting

?) Principal with all Participants

Programme Officer
National Service Scheme
Shri Dhokeshwar College
fakali Dhokeshwar, Tal Parner
Dist Ahmednagar-414304

12 No. of Street, Stre