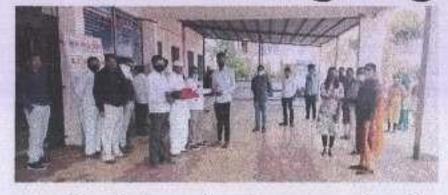

## Report on Voters awareness

25th January 2022

Voter awareness programme was arranged for our staff & students in our college on 25th January on the occasion of National Voters day. This awareness programme aimed at new voters and those who never vote. Healthy voting practices helps to create a strong democracy, and a free and fair vote is the fundamental tool through which citizens can express their political preferences and developmental wishes. We are dedicated to sensitizing voters about the importance of participating in the electoral process as a way to ensure a responsive, accountable and democratically elected government. Principal. Dr. Matkar L.S. and Dr. Mundhe G.S. delivered a speech on voter awareness. He guided the students about voter Awareness. Series of events to increase public awareness and participation in the upcoming election. Voting is a responsibility, and an action in which every member of society should participate. After that Mr. Rathod S. V. Election department explained about how to fill 06 number forms new voters. Finally PO Walhekar N.M. appealed all students to fill up the voter registration form and cast give your valuable vote in the upcoming election. PO and NSS Volunteers had taken great efforts to conduct the programme smoothly. 42 NCC Cadets, 19 Volunteers and 37 Staff had participated in this programme.