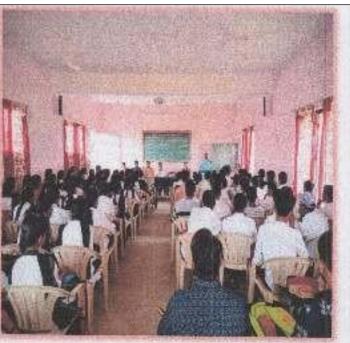

## Report on Voters awareness

25th January 2022

Voter awareness programme was arranged for our staff & students in our college on 25th January on the occasion of National Voters day. This awareness programme aimed at new voters and those who never vote. Healthy voting practices helps to create a strong democracy, and a free and fair vote is the fundamental tool through which citizens can express their political preferences and developmental wishes. We are dedicated to sensitizing voters about the importance of participating in the electoral process as a way to ensure a responsive, accountable and democratically elected government. Principal. Dr. Matkar L.S. and Dr. Mundhe G.S. delivered a speech on voter awareness. He guided the students about voter Awareness. Series of events to increase public awareness and participation in the upcoming election. Voting is a responsibility, and an action in which every member of society should participate. After that Mr. Rathod S. V. Election department explained about how to fill 06 number forms new voters. Finally PO Walhekar N.M. appealed all students to fill up the voter registration form and cast give your valuable vote in the upcoming election. PO and NSS Volunteers had taken great efforts to conduct the programme smoothly. 42 NCC Cadets, 19 Volunteers and 37 Staff had participated in this programme.