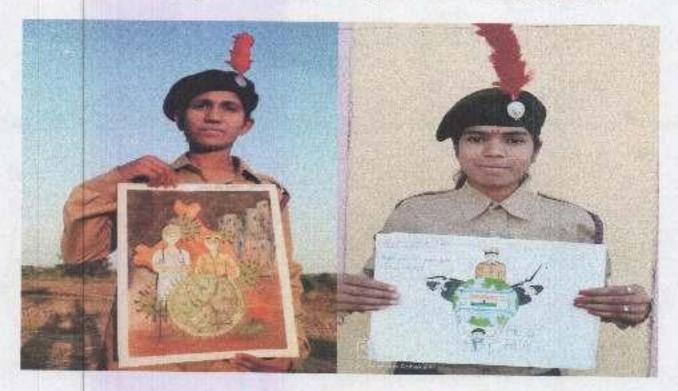

#### Report on Constitution Day 26th November 2021

On "Indian Constitution Day", 26th November 2019, The NSS Department had organized a seminar on Indian Constitution. A guest lecture was organized by The NSS Department. The chief guest Dr. Nagesh Shelake, (Head of Sociology Department) New Arts Commerce and Science College, Ahmednagar. Principal Dr. Laxman Matkar was present for the programme. A quality number of students had participated in the event to pay their tribute to Dr. B.R. Ambedkar, the founder of Indian Constitution. The Preamble was read out by Mr. Walhekar.N in the seminar, and the students astonishingly perceived the real essence of the Preamble in the seminar.

1)Honourable Principal while guiding the attendees 3) Dr. Nagesh Shelke guiding the participating students

Shri Dhakeshwar College

Fakali Dhokeshwar, Tal Parner Dist, Ahmednagar-414304

Shri. Dhokeshwar Cellege Takall Dhokeshwar Tel. Parner, Diet. Ahmednagar क.णि.म.चि.प्र.समाजाने