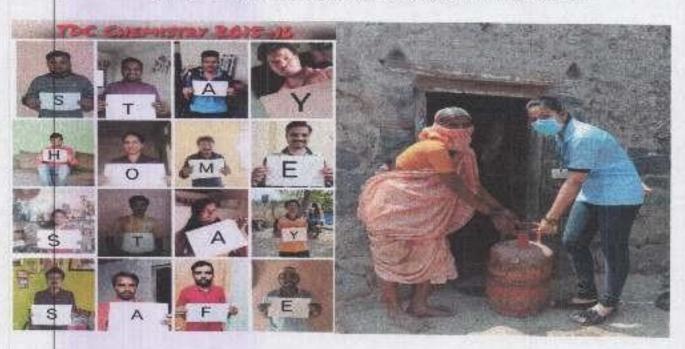

n of COVID-19. Many of young volunteers actively helped the hospital authorities for collection of samples, in maintaining social distance and helped the patients to get daily food items, etc. from outside when they were in quarantine. The assistance provided by these volunteers to the people of various segments in the society included transgender, migrant workers, stranded labourers, elder people in the community. Use of face masks was promoted by these volunteers through several videos, posters and slogans which were shared electronically during various phases of lockdown at a large scale. When all the things were uncertain, these dedicated NSS Volunteers came forward to provide food, water, medicines, etc to the needy people through personal collections, helping in community kitchens.



1) Message to public using poster by staff and students

2) Providing the Gas tank to older in lockdown

(Ballet 9)

Programme Officer National Service Scheme Shrl Dhokeshwar College

fakali Dhokeshwar, Tal. Parner Dist. Ahmednagar-414304 PRINCIPAL

Shri. Dhokeshwar College Takali Dhokeshwar

Tal. Parner, Dist. Ahmadnager



## नगर सह्यादी





1) Providing foods and vegetables

2) Stay Home Saty Safe Message news





Message by NCC Volunteers by making poster related to Corona Awayeness

Programme Officer
National Service Scheme
Shri Chokeshwar College
Takali Dhokeshwar, Tai. Parner

Dist.Ahmednagar-414304

Tabul Control Control

12

PRHICIPAL Shri, Dhokeshwar College Takali Dhokeshwar Tal. Pamer, Dist Ahmednagar

## Message by NCC Volunteers by making poster related to Corona Awarenes