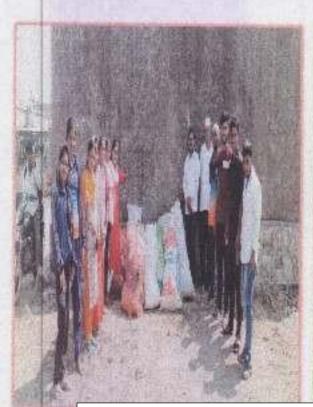

## Report on Voters awareness

25th January 2022

Voter awareness programme was arranged for our staff & students in our college on 25th January on the occasion of National Voters day. This awareness programme aimed at new voters and those who never vote. Healthy voting practices helps to create a strong democracy, and a free and fair vote is the fundamental tool through which citizens can express their political preferences and developmental wishes. We are dedicated to sensitizing voters about the importance of participating in the electoral process as a way to ensure a responsive, accountable and democratically elected government. Principal. Dr. Matkar L.S. and Dr. Mundhe G.S. delivered a speech on voter awareness. He guided the students about voter Awareness. Series of events to increase public awareness and participation in the upcoming election. Voting is a responsibility, and an action in which every member of society should participate. After that Mr. Rathod S. V. Election department explained about how to fill 06 number forms new voters. Finally PO Walhekar N.M. appealed all students to fill up the voter registration form and cast give your valuable vote in the upcoming election. PO and NSS Volunteers had taken great efforts to conduct the programme smoothly. 42 NCC Cadets, 19 Volunteers and 37 Staff had participated in this programme.

1) All participants taking oath of voting

?) Principal with all Participants

Programme Officer
National Service Scheme
Shri Dhokeshwar College
fakali Dhokeshwar, Tal Parner
Dist Ahmednagar-414304

12 No. of Street, Stre