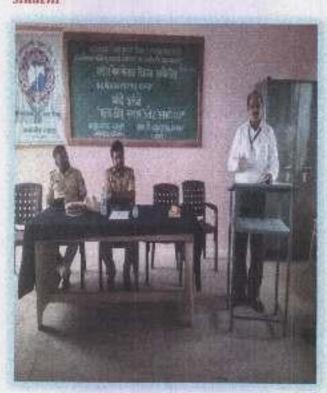

#### Report on Constitution Day 26th November 2021

On "Indian Constitution Day", 26th November 2019, The NSS Department had organized a seminar on Indian Constitution. A guest lecture was organized by The NSS Department. The chief guest Dr. Nagesh Shelake, (Head of Sociology Department) New Arts Commerce and Science College, Ahmednagar. Principal Dr. Laxman Matkar was present for the programme. A quality number of students had participated in the event to pay their tribute to Dr. B.R. Ambedkar, the founder of Indian Constitution. The Preamble was read out by Mr. Walhekar.N in the seminar, and the students astonishingly perceived the real essence of the Preamble in the seminar.

1)Honourable Principal while guiding the attendees 3) Dr. Nagesh Shelke guiding the participating students

Shri Dhakeshwar College

Fakali Dhokeshwar, Tal Parner Dist, Ahmednagar-414304

Shri. Dhokeshwar Cellege Takall Dhokeshwar Tel. Parner, Diet. Ahmednagar क.णि.म.चि.प्र.समाजाने