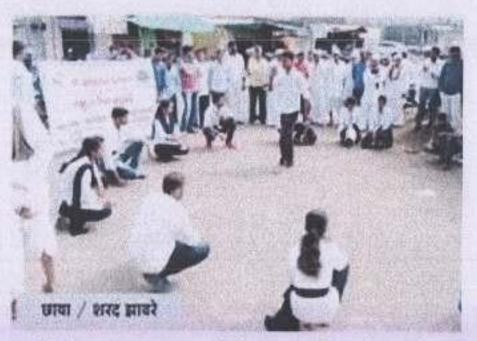

## Report on Voters awareness

25th January 2022

Voter awareness programme was arranged for our staff & students in our college on 25th January on the occasion of National Voters day. This awareness programme aimed at new voters and those who never vote. Healthy voting practices helps to create a strong democracy, and a free and fair vote is the fundamental tool through which citizens can express their political preferences and developmental wishes. We are dedicated to sensitizing voters about the importance of participating in the electoral process as a way to ensure a responsive, accountable and democratically elected government. Principal. Dr. Matkar L.S. and Dr. Mundhe G.S. delivered a speech on voter awareness. He guided the students about voter Awareness. Series of events to increase public awareness and participation in the upcoming election. Voting is a responsibility, and an action in which every member of society should participate. After that Mr. Rathod S. V. Election department explained about how to fill 06 number forms new voters. Finally PO Walhekar N.M. appealed all students to fill up the voter registration form and cast give your valuable vote in the upcoming election. PO and NSS Volunteers had taken great efforts to conduct the programme smoothly. 42 NCC Cadets, 19 Volunteers and 37 Staff had participated in this programme.

1) All participants taking oath of voting

?) Principal with all Participants

Programme Officer
National Service Scheme
Shri Dhokeshwar College
fakali Dhokeshwar, Tal Parner
Dist Ahmednagar-414304

12 No. of Street, Stre