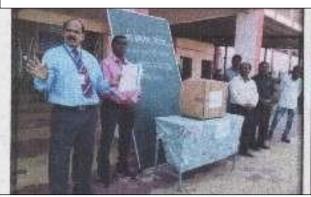

## Report on Voters awareness

25th January 2022

Voter awareness programme was arranged for our staff & students in our college on 25th January on the occasion of National Voters day. This awareness programme aimed at new voters and those who never vote. Healthy voting practices helps to create a strong democracy, and a free and fair vote is the fundamental tool through which citizens can express their political preferences and developmental wishes. We are dedicated to sensitizing voters about the importance of participating in the electoral process as a way to ensure a responsive, accountable and democratically elected government. Principal. Dr. Matkar L.S. and Dr. Mundhe G.S. delivered a speech on voter awareness. He guided the students about voter Awareness. Series of events to increase public awareness and participation in the upcoming election. Voting is a responsibility, and an action in which every member of society should participate. After that Mr. Rathod S. V. Election department explained about how to fill 06 number forms new voters. Finally PO Walhekar N.M. appealed all students to fill up the voter registration form and cast give your valuable vote in the upcoming election. PO and NSS Volunteers had taken great efforts to conduct the programme smoothly. 42 NCC Cadets, 19 Volunteers and 37 Staff had participated in this programme.

1) All participants taking oath of voting

?) Principal with all Participants

Programme Officer
National Service Scheme
Shri Dhokeshwar College
fakali Dhokeshwar, Tal Parner
Dist Ahmednagar-414304

12 No. of Street, Stre