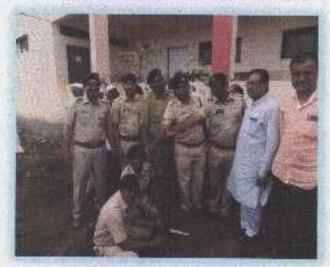

## Report on Voters awareness

25th January 2022

Voter awareness programme was arranged for our staff & students in our college on 25th January on the occasion of National Voters day. This awareness programme aimed at new voters and those who never vote. Healthy voting practices helps to create a strong democracy, and a free and fair vote is the fundamental tool through which citizens can express their political preferences and developmental wishes. We are dedicated to sensitizing voters about the importance of participating in the electoral process as a way to ensure a responsive, accountable and democratically elected government. Principal. Dr. Matkar L.S. and Dr. Mundhe G.S. delivered a speech on voter awareness. He guided the students about voter Awareness. Series of events to increase public awareness and participation in the upcoming election. Voting is a responsibility, and an action in which every member of society should participate. After that Mr. Rathod S. V. Election department explained about how to fill 06 number forms new voters. Finally PO Walhekar N.M. appealed all students to fill up the voter registration form and cast give your valuable vote in the upcoming election. PO and NSS Volunteers had taken great efforts to conduct the programme smoothly. 42 NCC Cadets, 19 Volunteers and 37 Staff had participated in this programme.

1) All participants taking oath of voting

?) Principal with all Participants

Programme Officer
National Service Scheme
Shri Dhokeshwar College
fakali Dhokeshwar, Tal Parner
Dist Ahmednagar-414304

12 No. of Street, Stre