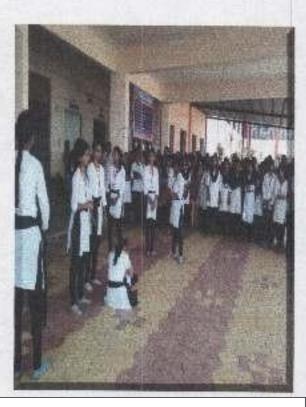

#### Report on Constitution Day 26th November 2021

On "Indian Constitution Day", 26th November 2019, The NSS Department had organized a seminar on Indian Constitution. A guest lecture was organized by The NSS Department. The chief guest Dr. Nagesh Shelake, (Head of Sociology Department) New Arts Commerce and Science College, Ahmednagar. Principal Dr. Laxman Matkar was present for the programme. A quality number of students had participated in the event to pay their tribute to Dr. B.R. Ambedkar, the founder of Indian Constitution. The Preamble was read out by Mr. Walhekar.N in the seminar, and the students astonishingly perceived the real essence of the Preamble in the seminar.

1)Honourable Principal while guiding the attendees 3) Dr. Nagesh Shelke guiding the participating students

Shri Dhakeshwar College

Fakali Dhokeshwar, Tal Parner Dist, Ahmednagar-414304

Shri. Dhokeshwar Cellege Takall Dhokeshwar Tel. Parner, Diet. Ahmednagar क.णि.म.चि.प्र.समाजाने