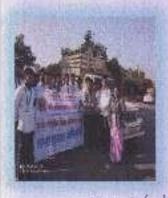

## Report on Voters awareness

25th January 2022

Voter awareness programme was arranged for our staff & students in our college on 25th January on the occasion of National Voters day. This awareness programme aimed at new voters and those who never vote. Healthy voting practices helps to create a strong democracy, and a free and fair vote is the fundamental tool through which citizens can express their political preferences and developmental wishes. We are dedicated to sensitizing voters about the importance of participating in the electoral process as a way to ensure a responsive, accountable and democratically elected government. Principal. Dr. Matkar L.S. and Dr. Mundhe G.S. delivered a speech on voter awareness. He guided the students about voter Awareness. Series of events to increase public awareness and participation in the upcoming election. Voting is a responsibility, and an action in which every member of society should participate. After that Mr. Rathod S. V. Election department explained about how to fill 06 number forms new voters. Finally PO Walhekar N.M. appealed all students to fill up the voter registration form and cast give your valuable vote in the upcoming election. PO and NSS Volunteers had taken great efforts to conduct the programme smoothly. 42 NCC Cadets, 19 Volunteers and 37 Staff had participated in this programme.

1) All participants taking oath of voting

?) Principal with all Participants

Programme Officer
National Service Scheme
Shri Dhokeshwar College
fakali Dhokeshwar, Tal Parner
Dist Ahmednagar-414304

12 No. of Street, Stre