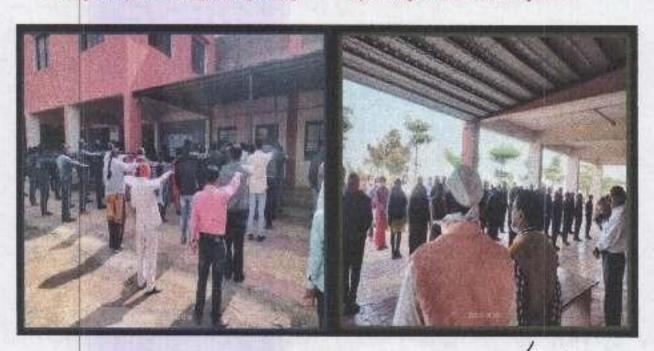

#### Report on Constitution Day 26th November 2021

On "Indian Constitution Day", 26th November 2019, The NSS Department had organized a seminar on Indian Constitution. A guest lecture was organized by The NSS Department. The chief guest Dr. Nagesh Shelake, (Head of Sociology Department) New Arts Commerce and Science College, Ahmednagar. Principal Dr. Laxman Matkar was present for the programme. A quality number of students had participated in the event to pay their tribute to Dr. B.R. Ambedkar, the founder of Indian Constitution. The Preamble was read out by Mr. Walhekar.N in the seminar, and the students astonishingly perceived the real essence of the Preamble in the seminar.

1)Honourable Principal while guiding the attendees 3) Dr. Nagesh Shelke guiding the participating students

Shri Dhakeshwar College

Fakali Dhokeshwar, Tal Parner Dist, Ahmednagar-414304

Shri. Dhokeshwar Cellege Takall Dhokeshwar Tel. Parner, Diet. Ahmednagar क.णि.म.चि.प्र.समाजाने