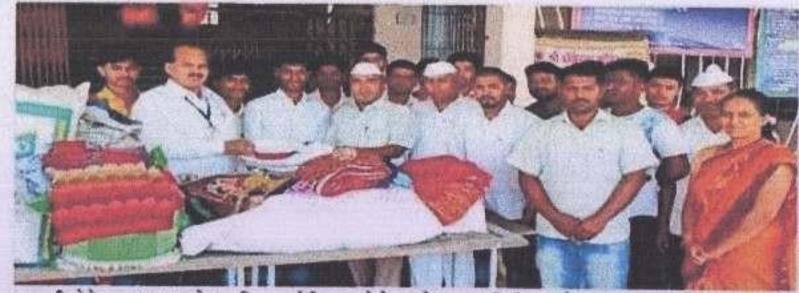

## Report on Voters awareness

25th January 2022

Voter awareness programme was arranged for our staff & students in our college on 25th January on the occasion of National Voters day. This awareness programme aimed at new voters and those who never vote. Healthy voting practices helps to create a strong democracy, and a free and fair vote is the fundamental tool through which citizens can express their political preferences and developmental wishes. We are dedicated to sensitizing voters about the importance of participating in the electoral process as a way to ensure a responsive, accountable and democratically elected government. Principal. Dr. Matkar L.S. and Dr. Mundhe G.S. delivered a speech on voter awareness. He guided the students about voter Awareness. Series of events to increase public awareness and participation in the upcoming election. Voting is a responsibility, and an action in which every member of society should participate. After that Mr. Rathod S. V. Election department explained about how to fill 06 number forms new voters. Finally PO Walhekar N.M. appealed all students to fill up the voter registration form and cast give your valuable vote in the upcoming election. PO and NSS Volunteers had taken great efforts to conduct the programme smoothly. 42 NCC Cadets, 19 Volunteers and 37 Staff had participated in this programme.

1) All participants taking oath of voting

?) Principal with all Participants

Programme Officer
National Service Scheme
Shri Dhokeshwar College
fakali Dhokeshwar, Tal Parner
Dist Ahmednagar-414304

12 No. of Street, Stre