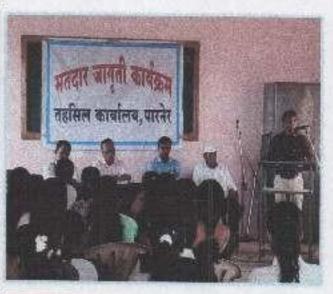

## Report on Voters awareness

25th January 2022

Voter awareness programme was arranged for our staff & students in our college on 25th January on the occasion of National Voters day. This awareness programme aimed at new voters and those who never vote. Healthy voting practices helps to create a strong democracy, and a free and fair vote is the fundamental tool through which citizens can express their political preferences and developmental wishes. We are dedicated to sensitizing voters about the importance of participating in the electoral process as a way to ensure a responsive, accountable and democratically elected government. Principal. Dr. Matkar L.S. and Dr. Mundhe G.S. delivered a speech on voter awareness. He guided the students about voter Awareness. Series of events to increase public awareness and participation in the upcoming election. Voting is a responsibility, and an action in which every member of society should participate. After that Mr. Rathod S. V. Election department explained about how to fill 06 number forms new voters. Finally PO Walhekar N.M. appealed all students to fill up the voter registration form and cast give your valuable vote in the upcoming election. PO and NSS Volunteers had taken great efforts to conduct the programme smoothly. 42 NCC Cadets, 19 Volunteers and 37 Staff had participated in this programme.