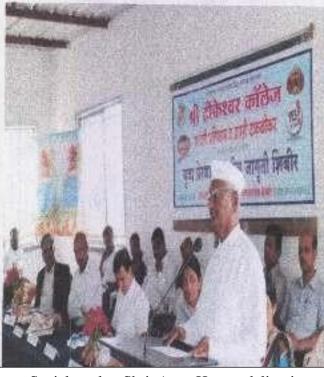

#### Report on Constitution Day 26th November 2021

On "Indian Constitution Day", 26th November 2019, The NSS Department had organized a seminar on Indian Constitution. A guest lecture was organized by The NSS Department. The chief guest Dr. Nagesh Shelake, (Head of Sociology Department) New Arts Commerce and Science College, Ahmednagar. Principal Dr. Laxman Matkar was present for the programme. A quality number of students had participated in the event to pay their tribute to Dr. B.R. Ambedkar, the founder of Indian Constitution. The Preamble was read out by Mr. Walhekar.N in the seminar, and the students astonishingly perceived the real essence of the Preamble in the seminar.

1)Honourable Principal while guiding the attendees 3) Dr. Nagesh Shelke guiding the participating students

Shri Dhakeshwar College

Fakali Dhokeshwar, Tal Parner Dist, Ahmednagar-414304

Shri. Dhokeshwar Cellege Takall Dhokeshwar Tel. Parner, Diet. Ahmednagar क.णि.म.चि.प्र.समाजाने