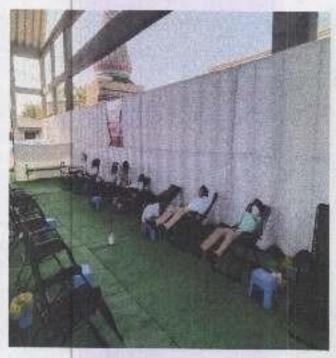

## Report on Voters awareness

25th January 2022

Voter awareness programme was arranged for our staff & students in our college on 25th January on the occasion of National Voters day. This awareness programme aimed at new voters and those who never vote. Healthy voting practices helps to create a strong democracy, and a free and fair vote is the fundamental tool through which citizens can express their political preferences and developmental wishes. We are dedicated to sensitizing voters about the importance of participating in the electoral process as a way to ensure a responsive, accountable and democratically elected government. Principal. Dr. Matkar L.S. and Dr. Mundhe G.S. delivered a speech on voter awareness. He guided the students about voter Awareness. Series of events to increase public awareness and participation in the upcoming election. Voting is a responsibility, and an action in which every member of society should participate. After that Mr. Rathod S. V. Election department explained about how to fill 06 number forms new voters. Finally PO Walhekar N.M. appealed all students to fill up the voter registration form and cast give your valuable vote in the upcoming election. PO and NSS Volunteers had taken great efforts to conduct the programme smoothly. 42 NCC Cadets, 19 Volunteers and 37 Staff had participated in this programme.

1) All participants taking oath of voting

?) Principal with all Participants

Programme Officer
National Service Scheme
Shri Dhokeshwar College
fakali Dhokeshwar, Tal Parner
Dist Ahmednagar-414304

12 No. of Street, Stre