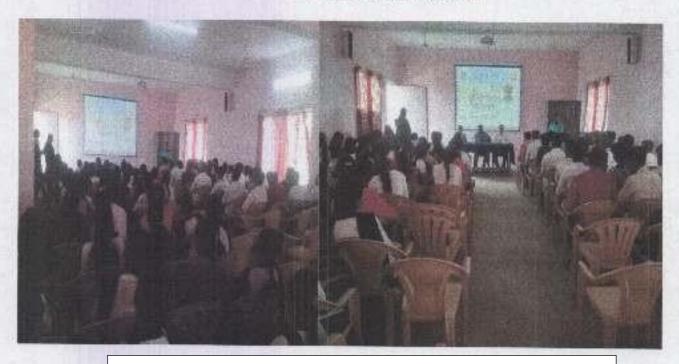

#### Report on Constitution Day 26th November 2021

On "Indian Constitution Day", 26th November 2019, The NSS Department had organized a seminar on Indian Constitution. A guest lecture was organized by The NSS Department. The chief guest Dr. Nagesh Shelake, (Head of Sociology Department) New Arts Commerce and Science College, Ahmednagar. Principal Dr. Laxman Matkar was present for the programme. A quality number of students had participated in the event to pay their tribute to Dr. B.R. Ambedkar, the founder of Indian Constitution. The Preamble was read out by Mr. Walhekar.N in the seminar, and the students astonishingly perceived the real essence of the Preamble in the seminar.

1)Honourable Principal while guiding the attendees 3) Dr. Nagesh Shelke guiding the participating students

Shri Dhakeshwar College

Fakali Dhokeshwar, Tal Parner Dist, Ahmednagar-414304

Shri. Dhokeshwar Cellege Takall Dhokeshwar Tel. Parner, Diet. Ahmednagar क.णि.म.चि.प्र.समाजाने