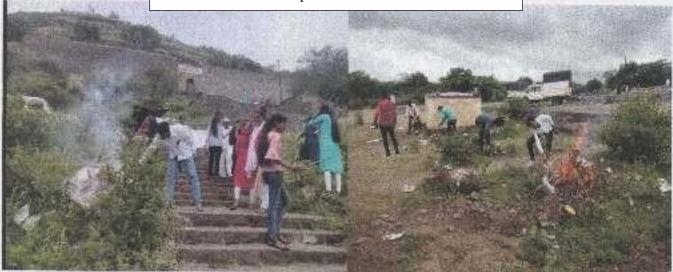

#### Report on Constitution Day 26th November 2021

On "Indian Constitution Day", 26th November 2019, The NSS Department had organized a seminar on Indian Constitution. A guest lecture was organized by The NSS Department. The chief guest Dr. Nagesh Shelake, (Head of Sociology Department) New Arts Commerce and Science College, Ahmednagar. Principal Dr. Laxman Matkar was present for the programme. A quality number of students had participated in the event to pay their tribute to Dr. B.R. Ambedkar, the founder of Indian Constitution. The Preamble was read out by Mr. Walhekar.N in the seminar, and the students astonishingly perceived the real essence of the Preamble in the seminar.

1)Honourable Principal while guiding the attendees 3) Dr. Nagesh Shelke guiding the participating students

Shri Dhakeshwar College

Fakali Dhokeshwar, Tal Parner Dist, Ahmednagar-414304

Shri. Dhokeshwar Cellege Takall Dhokeshwar Tel. Parner, Diet. Ahmednagar क.णि.म.चि.प्र.समाजाने