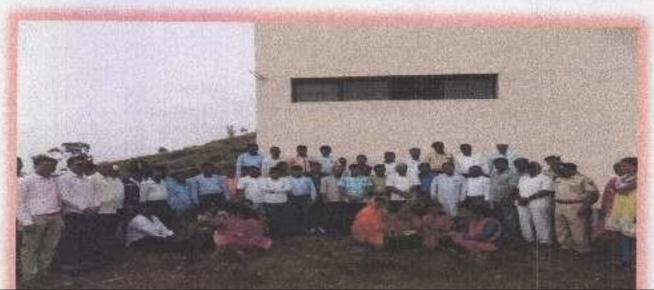

#### Report on Constitution Day 26th November 2021

On "Indian Constitution Day", 26th November 2019, The NSS Department had organized a seminar on Indian Constitution. A guest lecture was organized by The NSS Department. The chief guest Dr. Nagesh Shelake, (Head of Sociology Department) New Arts Commerce and Science College, Ahmednagar. Principal Dr. Laxman Matkar was present for the programme. A quality number of students had participated in the event to pay their tribute to Dr. B.R. Ambedkar, the founder of Indian Constitution. The Preamble was read out by Mr. Walhekar.N in the seminar, and the students astonishingly perceived the real essence of the Preamble in the seminar.

1)Honourable Principal while guiding the attendees 3) Dr. Nagesh Shelke guiding the participating students

Shri Dhakeshwar College

Fakali Dhokeshwar, Tal Parner Dist, Ahmednagar-414304

Shri. Dhokeshwar Cellege Takall Dhokeshwar Tel. Parner, Diet. Ahmednagar क.णि.म.चि.प्र.समाजाने