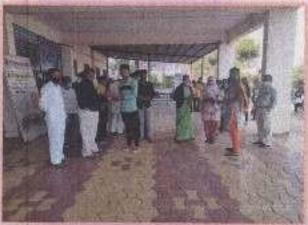

## Report on Voters awareness

25th January 2022

Voter awareness programme was arranged for our staff & students in our college on 25th January on the occasion of National Voters day. This awareness programme aimed at new voters and those who never vote. Healthy voting practices helps to create a strong democracy, and a free and fair vote is the fundamental tool through which citizens can express their political preferences and developmental wishes. We are dedicated to sensitizing voters about the importance of participating in the electoral process as a way to ensure a responsive, accountable and democratically elected government. Principal. Dr. Matkar L.S. and Dr. Mundhe G.S. delivered a speech on voter awareness. He guided the students about voter Awareness. Series of events to increase public awareness and participation in the upcoming election. Voting is a responsibility, and an action in which every member of society should participate. After that Mr. Rathod S. V. Election department explained about how to fill 06 number forms new voters. Finally PO Walhekar N.M. appealed all students to fill up the voter registration form and cast give your valuable vote in the upcoming election. PO and NSS Volunteers had taken great efforts to conduct the programme smoothly. 42 NCC Cadets, 19 Volunteers and 37 Staff had participated in this programme.

1) All participants taking oath of voting

?) Principal with all Participants

Programme Officer
National Service Scheme
Shri Dhokeshwar College
fakali Dhokeshwar, Tal Parner
Dist Ahmednagar-414304

12 No. of Street, Stre