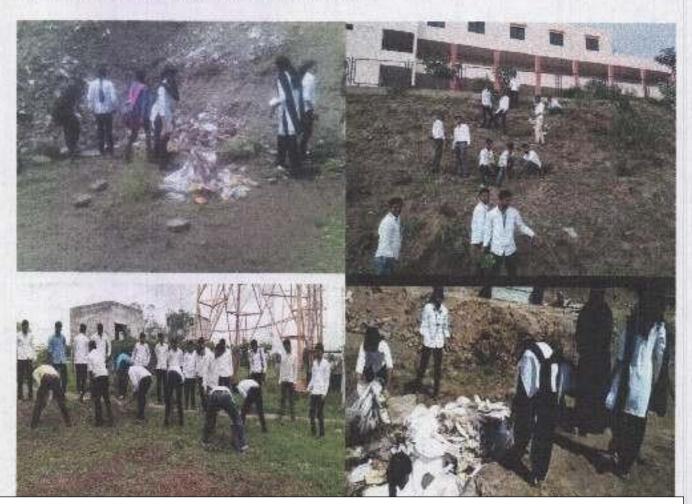

#### Report on Constitution Day 26th November 2021

On "Indian Constitution Day", 26th November 2019, The NSS Department had organized a seminar on Indian Constitution. A guest lecture was organized by The NSS Department. The chief guest Dr. Nagesh Shelake, (Head of Sociology Department) New Arts Commerce and Science College, Ahmednagar. Principal Dr. Laxman Matkar was present for the programme. A quality number of students had participated in the event to pay their tribute to Dr. B.R. Ambedkar, the founder of Indian Constitution. The Preamble was read out by Mr. Walhekar.N in the seminar, and the students astonishingly perceived the real essence of the Preamble in the seminar.

1)Honourable Principal while guiding the attendees 3) Dr. Nagesh Shelke guiding the participating students

Shri Dhakeshwar College

Fakali Dhokeshwar, Tal Parner Dist, Ahmednagar-414304

Shri. Dhokeshwar Cellege Takall Dhokeshwar Tel. Parner, Diet. Ahmednagar क.णि.म.चि.प्र.समाजाने