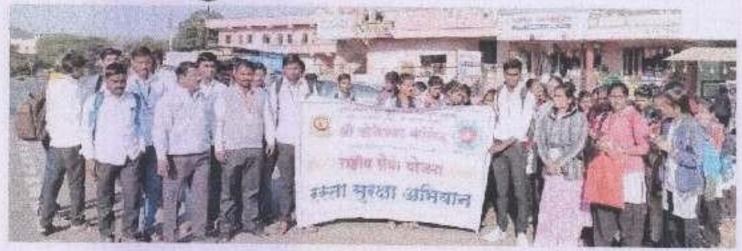

## Report on Voters awareness

25th January 2022

Voter awareness programme was arranged for our staff & students in our college on 25th January on the occasion of National Voters day. This awareness programme aimed at new voters and those who never vote. Healthy voting practices helps to create a strong democracy, and a free and fair vote is the fundamental tool through which citizens can express their political preferences and developmental wishes. We are dedicated to sensitizing voters about the importance of participating in the electoral process as a way to ensure a responsive, accountable and democratically elected government. Principal. Dr. Matkar L.S. and Dr. Mundhe G.S. delivered a speech on voter awareness. He guided the students about voter Awareness. Series of events to increase public awareness and participation in the upcoming election. Voting is a responsibility, and an action in which every member of society should participate. After that Mr. Rathod S. V. Election department explained about how to fill 06 number forms new voters. Finally PO Walhekar N.M. appealed all students to fill up the voter registration form and cast give your valuable vote in the upcoming election. PO and NSS Volunteers had taken great efforts to conduct the programme smoothly. 42 NCC Cadets, 19 Volunteers and 37 Staff had participated in this programme.

1) All participants taking oath of voting

?) Principal with all Participants

Programme Officer
National Service Scheme
Shri Dhokeshwar College
fakali Dhokeshwar, Tal Parner
Dist Ahmednagar-414304

12 No. of Street, Stre