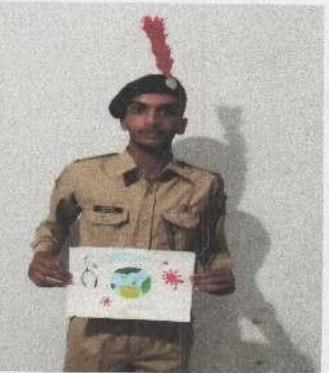

#### Report on Constitution Day 26th November 2021

On "Indian Constitution Day", 26th November 2019, The NSS Department had organized a seminar on Indian Constitution. A guest lecture was organized by The NSS Department. The chief guest Dr. Nagesh Shelake, (Head of Sociology Department) New Arts Commerce and Science College, Ahmednagar. Principal Dr. Laxman Matkar was present for the programme. A quality number of students had participated in the event to pay their tribute to Dr. B.R. Ambedkar, the founder of Indian Constitution. The Preamble was read out by Mr. Walhekar.N in the seminar, and the students astonishingly perceived the real essence of the Preamble in the seminar.

1)Honourable Principal while guiding the attendees 3) Dr. Nagesh Shelke guiding the participating students

Shri Dhakeshwar College

Fakali Dhokeshwar, Tal Parner Dist, Ahmednagar-414304

Shri. Dhokeshwar Cellege Takall Dhokeshwar Tel. Parner, Diet. Ahmednagar क.णि.म.चि.प्र.समाजाने