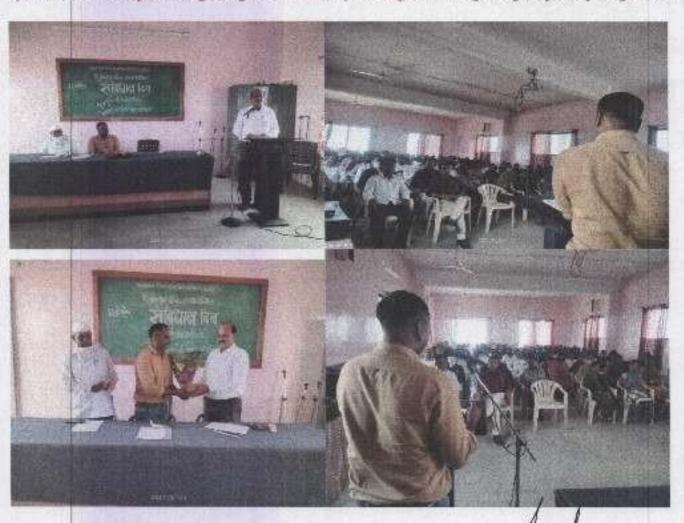

DE

#### Report on Constitution Day 26th November 2021

On "Indian Constitution Day", 26th November 2019, The NSS Department had organized a seminar on Indian Constitution. A guest lecture was organized by The NSS Department. The chief guest Dr. Nagesh Shelake, (Head of Sociology Department) New Arts Commerce and Science College, Ahmednagar. Principal Dr. Laxman Matkar was present for the programme. A quality number of students had participated in the event to pay their tribute to Dr. B.R. Ambedkar, the founder of Indian Constitution. The Preamble was read out by Mr. Walhekar.N in the seminar, and the students astonishingly perceived the real essence of the Preamble in the seminar.

1)Honourable Principal while guiding the attendees 3) Dr. Nagesh Shelke guiding the participating students



Shri Dhakeshwar College

Fakali Dhokeshwar, Tal Parner Dist, Ahmednagar-414304

Shri. Dhokeshwar Cellege Takall Dhokeshwar Tel. Parner, Diet. Ahmednagar क.णि.म.चि.प्र.समाजाने

# श्री ढोकेश्वर कॉलेज ,टाकळी ढोकेश्वर, ग गार्गर विकास राष्ट्रीय सेवा योजना \* गर्ग-

हजेरी पत्रक

नार्यक्रमाचे नाव - अविधान दिल

दिनांक- 2 ट.199/29

| थ.नं. | प्राप्ट ज्ञादेन सुर्ग नाम<br>प्राप्ट ज्ञादेन सुर्गल | सही          |
|-------|-----------------------------------------------------|--------------|
| 3     | तरह लेलावन स्रिक्षल                                 | Quarte       |
| ٠ ၃   | 'पाच्यारेज सम्बद्धि व्यागत                          | Chahel       |
| 3     | पेड़ील नाक्री म विजय                                | Abgesh.      |
| ×     | श्चिवे निता वाबादत                                  | shinde G.B   |