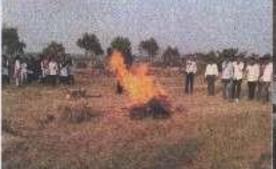

#### Report on Constitution Day 26th November 2021

On "Indian Constitution Day", 26th November 2019, The NSS Department had organized a seminar on Indian Constitution. A guest lecture was organized by The NSS Department. The chief guest Dr. Nagesh Shelake, (Head of Sociology Department) New Arts Commerce and Science College, Ahmednagar. Principal Dr. Laxman Matkar was present for the programme. A quality number of students had participated in the event to pay their tribute to Dr. B.R. Ambedkar, the founder of Indian Constitution. The Preamble was read out by Mr. Walhekar.N in the seminar, and the students astonishingly perceived the real essence of the Preamble in the seminar.

1)Honourable Principal while guiding the attendees 3) Dr. Nagesh Shelke guiding the participating students

Shri Dhakeshwar College

Fakali Dhokeshwar, Tal Parner Dist, Ahmednagar-414304

Shri. Dhokeshwar Cellege Takall Dhokeshwar Tel. Parner, Diet. Ahmednagar क.णि.म.चि.प्र.समाजाने