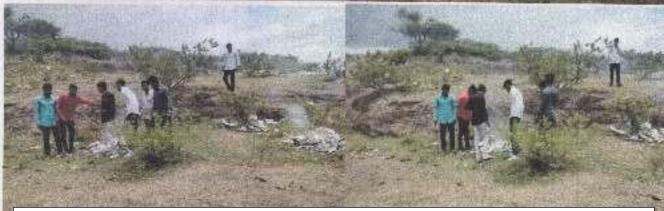

#### Report on Constitution Day 26th November 2021

On "Indian Constitution Day", 26th November 2019, The NSS Department had organized a seminar on Indian Constitution. A guest lecture was organized by The NSS Department. The chief guest Dr. Nagesh Shelake, (Head of Sociology Department) New Arts Commerce and Science College, Ahmednagar. Principal Dr. Laxman Matkar was present for the programme. A quality number of students had participated in the event to pay their tribute to Dr. B.R. Ambedkar, the founder of Indian Constitution. The Preamble was read out by Mr. Walhekar.N in the seminar, and the students astonishingly perceived the real essence of the Preamble in the seminar.

1)Honourable Principal while guiding the attendees 3) Dr. Nagesh Shelke guiding the participating students

Shri Dhakeshwar College

Fakali Dhokeshwar, Tal Parner Dist, Ahmednagar-414304

Shri. Dhokeshwar Cellege Takall Dhokeshwar Tel. Parner, Diet. Ahmednagar क.णि.म.चि.प्र.समाजाने