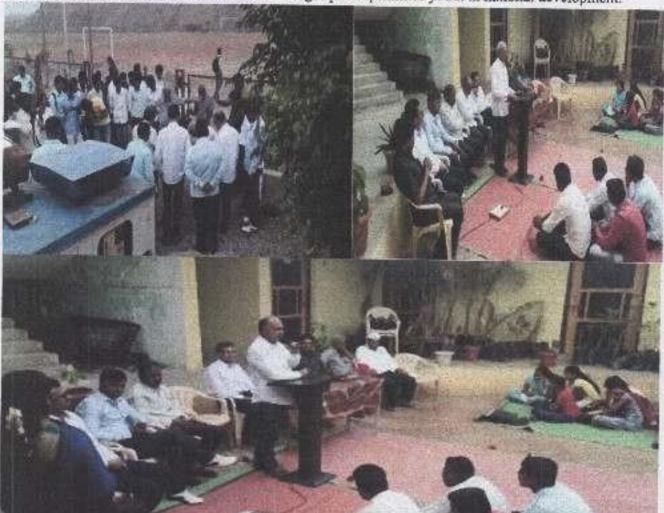

## Report on Voters awareness

25th January 2022

Voter awareness programme was arranged for our staff & students in our college on 25th January on the occasion of National Voters day. This awareness programme aimed at new voters and those who never vote. Healthy voting practices helps to create a strong democracy, and a free and fair vote is the fundamental tool through which citizens can express their political preferences and developmental wishes. We are dedicated to sensitizing voters about the importance of participating in the electoral process as a way to ensure a responsive, accountable and democratically elected government. Principal. Dr. Matkar L.S. and Dr. Mundhe G.S. delivered a speech on voter awareness. He guided the students about voter Awareness. Series of events to increase public awareness and participation in the upcoming election. Voting is a responsibility, and an action in which every member of society should participate. After that Mr. Rathod S. V. Election department explained about how to fill 06 number forms new voters. Finally PO Walhekar N.M. appealed all students to fill up the voter registration form and cast give your valuable vote in the upcoming election. PO and NSS Volunteers had taken great efforts to conduct the programme smoothly. 42 NCC Cadets, 19 Volunteers and 37 Staff had participated in this programme.

1) All participants taking oath of voting

?) Principal with all Participants

Programme Officer
National Service Scheme
Shri Dhokeshwar College
fakali Dhokeshwar, Tal Parner
Dist Ahmednagar-414304

12 No. of Street, Stre

#### Report on Constitution Day 26th November 2021

On "Indian Constitution Day", 26th November 2019, The NSS Department had organized a seminar on Indian Constitution. A guest lecture was organized by The NSS Department. The chief guest Dr. Nagesh Shelake, (Head of Sociology Department) New Arts Commerce and Science College, Ahmednagar. Principal Dr. Laxman Matkar was present for the programme. A quality number of students had participated in the event to pay their tribute to Dr. B.R. Ambedkar, the founder of Indian Constitution. The Preamble was read out by Mr. Walhekar.N in the seminar, and the students astonishingly perceived the real essence of the Preamble in the seminar.

1)Honourable Principal while guiding the attendees 3) Dr. Nagesh Shelke guiding the participating students

Shri Dhakeshwar College

Fakali Dhokeshwar, Tal Parner Dist, Ahmednagar-414304

Shri. Dhokeshwar Cellege Takall Dhokeshwar Tel. Parner, Diet. Ahmednagar क.णि.म.चि.प्र.समाजाने