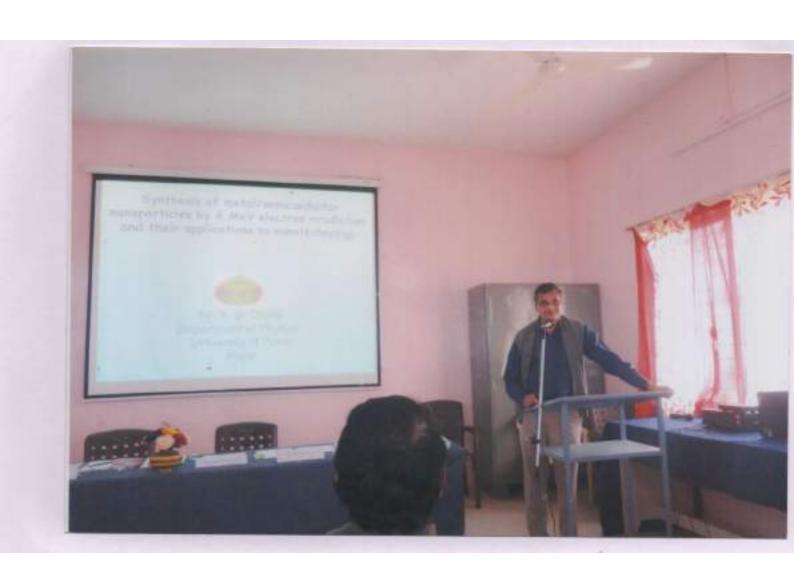

## "Recent trends in smart material"

- Ahmednagar Jilha Maratha Vidya Prasarak samaj's, Shri Dhokeshwar, Takali Dhokeshwar organized two day state level seminar on "Recent Trends in Smart Materials" under Department of Physics and sponsored by BCUD, Savitribai Phule Pune University with University Research Cell on 24th and 25th January 2018.
- The seminar was inaugurated in the presence of respected presence of treasure of Ahmednagar Jilha Maratha Vidya Prasarak Samaj's Hon. Shri Ramchandraji Dare, Hon. Guest Dr. S.I. Patil. Hon. Princpal Dr. Shridhar Jadhav had delivered the scenario of the seminar. Asst.Prof. Gaikwad S.B. had given introduction of guest. The seminar inauguration Function was ended by Vote of thanks by the Asst. Prof. Shivram Korade.
- For two day state level seminar 21 professor from other college from savitribal phule pune university, Pune had attended and also 11 Professor from other university.
- In this Two day state level seminar 7 eminent research persons had presented power point presentation on recent trends in smart materials.
- In session first, Dr. S.I. Patil, Department of Physics, Savitribai Phule Pune University, Pune had presented lecture on 'Electrical conduction on smart material'. In this session Guest was felicifeted by hon. Princ.

Dr.Shridhar Jadhav and Asst.Prof.GaikwadS.B. had introduced of guest and Vote of thanks put by Asst.Prof.walhekar N.M.

- In session second Dr,S.I.Kolekar ,Department of Physics ,Savitribal Phule ,university of Pune ,Pune had presented multiterrifec materials in seminar.
- In session 3<sup>rd</sup> Dr. R.V. Zaware from Department of Physics, Sangamner college had presented splitting of energy staes of isolated atoms in this seminar.
- > In session 1st of day 2nd Dr. S.B. lyyer had presented Introduction of nano-materials in smart materials in seminar.
- > In session 2<sup>nd</sup> Dr. Shelake P.B. had presented on ratio of Volume to surface in smart materials.
- In session 3<sup>rd</sup> Dr. S.L. kadam had presented nonoporous material in smart material.
- > In Session 4th Dr. Shinde S. D. from Wadia College ,Pune had presented smart devices based on smart material
- Valedictory function took place under president of programme Hon.
  Princ. Dr. Shridhar Jadhav and Dr. S.L.kadam and Dr. S.D. Shinde were presented as chief guest.
- Two day state level seminar arranged by Coordinator Asst.Prof.
  Walhekar and co-cordinator Asst.Prof. Sayyed N.S. and convener of this two day state level seminar was asst.Prof. Gaikwad S.B.And Asst. Prof. Date Shilpa had also helped for this seminar under the guidance of Hon Princ. Dr. Shridhar Jadhav.