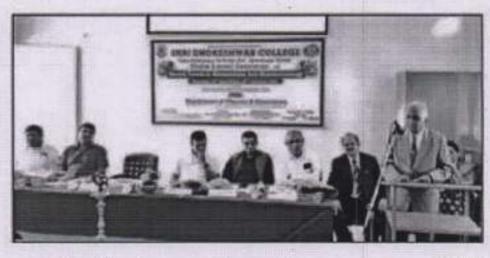

## "Recent trends in smart material"

- Ahmednagar Jilha Maratha Vidya Prasarak samaj's, Shri Dhokeshwar, Takali Dhokeshwar organized two day state level seminar on "Recent Trends in Smart Materials" under Department of Physics and sponsored by BCUD, Savitribai Phule Pune University with University Research Cell on 24th and 25th January 2018.
- The seminar was inaugurated in the presence of respected presence of treasure of Ahmednagar Jilha Maratha Vidya Prasarak Samaj's Hon. Shri Ramchandraji Dare, Hon. Guest Dr. S.I. Patil. Hon. Princpal Dr. Shridhar Jadhav had delivered the scenario of the seminar. Asst.Prof. Gaikwad S.B. had given introduction of guest. The seminar inauguration Function was ended by Vote of thanks by the Asst. Prof. Shivram Korade.
- For two day state level seminar 21 professor from other college from savitribal phule pune university, Pune had attended and also 11 Professor from other university.
- In this Two day state level seminar 7 eminent research persons had presented power point presentation on recent trends in smart materials.
- In session first, Dr. S.I. Patil, Department of Physics, Savitribai Phule Pune University, Pune had presented lecture on 'Electrical conduction on smart material'. In this session Guest was felicifeted by hon. Princ.

Dr.Shridhar Jadhav and Asst.Prof.GaikwadS.B. had introduced of guest and Vote of thanks put by Asst.Prof.walhekar N.M.

- In session second Dr,S.I.Kolekar ,Department of Physics ,Savitribal Phule ,university of Pune ,Pune had presented multiterrifec materials in seminar.
- In session 3<sup>rd</sup> Dr. R.V. Zaware from Department of Physics, Sangamner college had presented splitting of energy staes of isolated atoms in this seminar.
- > In session 1st of day 2nd Dr. S.B. lyyer had presented Introduction of nano-materials in smart materials in seminar.
- > In session 2<sup>nd</sup> Dr. Shelake P.B. had presented on ratio of Volume to surface in smart materials.
- In session 3<sup>rd</sup> Dr. S.L. kadam had presented nonoporous material in smart material.
- > In Session 4th Dr. Shinde S. D. from Wadia College ,Pune had presented smart devices based on smart material
- Valedictory function took place under president of programme Hon.
  Princ. Dr. Shridhar Jadhav and Dr. S.L.kadam and Dr. S.D. Shinde were presented as chief guest.
- Two day state level seminar arranged by Coordinator Asst.Prof.
  Walhekar and co-cordinator Asst.Prof. Sayyed N.S. and convener of this two day state level seminar was asst.Prof. Gaikwad S.B.And Asst. Prof. Date Shilpa had also helped for this seminar under the guidance of Hon Princ. Dr. Shridhar Jadhav.