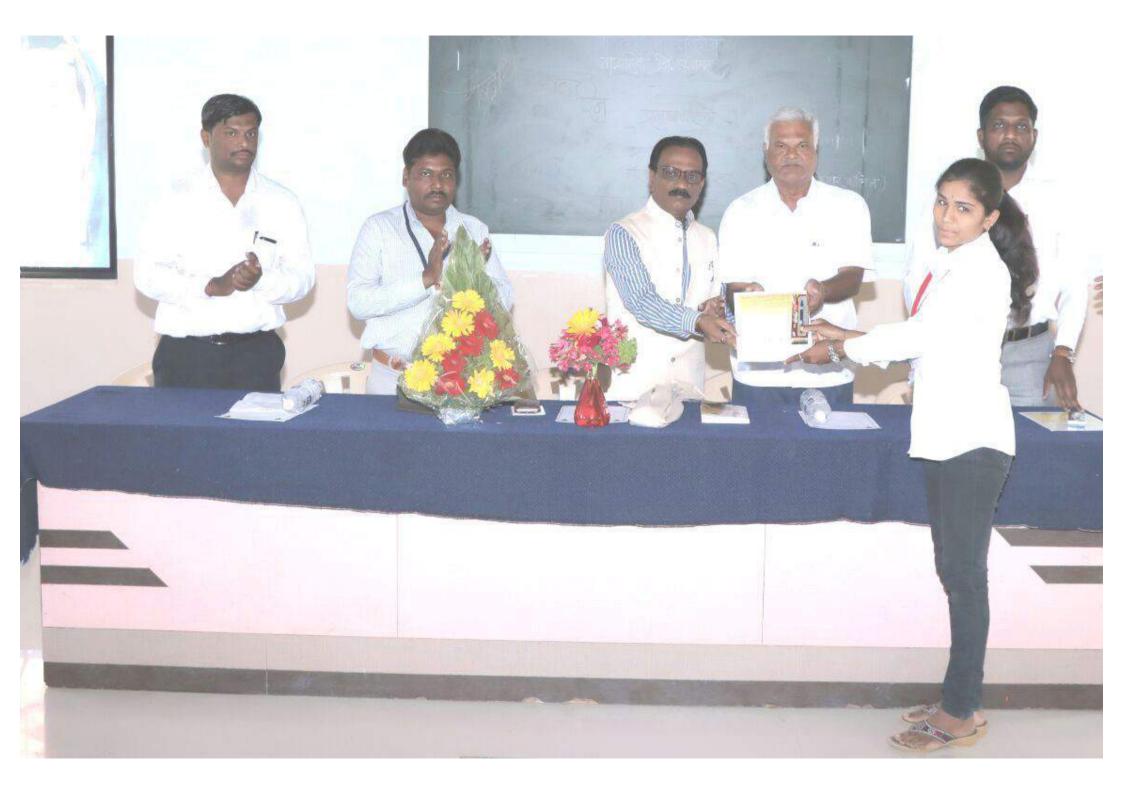

## "Recent trends in smart material"

- Ahmednagar Jilha Maratha Vidya Prasarak samaj's, Shri Dhokeshwar, Takali Dhokeshwar organized two day state level seminar on "Recent Trends in Smart Materials" under Department of Physics and sponsored by BCUD, Savitribai Phule Pune University with University Research Cell on 24th and 25th January 2018.
- The seminar was inaugurated in the presence of respected presence of treasure of Ahmednagar Jilha Maratha Vidya Prasarak Samaj's Hon. Shri Ramchandraji Dare, Hon. Guest Dr. S.I. Patil. Hon. Princpal Dr. Shridhar Jadhav had delivered the scenario of the seminar. Asst.Prof. Gaikwad S.B. had given introduction of guest. The seminar inauguration Function was ended by Vote of thanks by the Asst. Prof. Shivram Korade.
- For two day state level seminar 21 professor from other college from savitribal phule pune university, Pune had attended and also 11 Professor from other university.
- In this Two day state level seminar 7 eminent research persons had presented power point presentation on recent trends in smart materials.
- In session first, Dr. S.I. Patil, Department of Physics, Savitribai Phule Pune University, Pune had presented lecture on 'Electrical conduction on smart material'. In this session Guest was felicifeted by hon. Princ.

Dr.Shridhar Jadhav and Asst.Prof.GaikwadS.B. had introduced of guest and Vote of thanks put by Asst.Prof.walhekar N.M.

- In session second Dr,S.I.Kolekar ,Department of Physics ,Savitribal Phule ,university of Pune ,Pune had presented multiterrifec materials in seminar.
- In session 3<sup>rd</sup> Dr. R.V. Zaware from Department of Physics, Sangamner college had presented splitting of energy staes of isolated atoms in this seminar.
- > In session 1st of day 2nd Dr. S.B. lyyer had presented Introduction of nano-materials in smart materials in seminar.
- > In session 2<sup>nd</sup> Dr. Shelake P.B. had presented on ratio of Volume to surface in smart materials.
- In session 3<sup>rd</sup> Dr. S.L. kadam had presented nonoporous material in smart material.
- > In Session 4th Dr. Shinde S. D. from Wadia College ,Pune had presented smart devices based on smart material
- Valedictory function took place under president of programme Hon.
  Princ. Dr. Shridhar Jadhav and Dr. S.L.kadam and Dr. S.D. Shinde were presented as chief guest.
- Two day state level seminar arranged by Coordinator Asst.Prof.
  Walhekar and co-cordinator Asst.Prof. Sayyed N.S. and convener of this two day state level seminar was asst.Prof. Gaikwad S.B.And Asst. Prof. Date Shilpa had also helped for this seminar under the guidance of Hon Princ. Dr. Shridhar Jadhav.