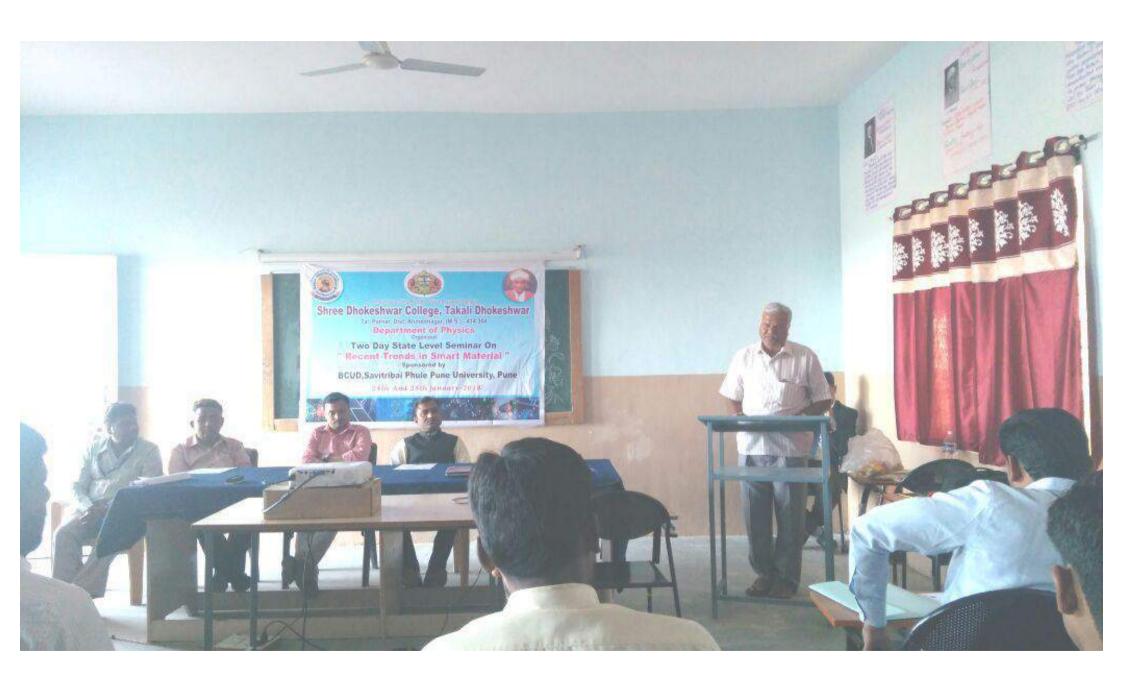

## State Level Seminar

#### Recent Trends in Smart Material

24th And 25th January-2018

Sponsored By

BCUD.

Savitribai Phule Pune University, Pune

Organized By

## Department of Physics,

Asst. Prof. N.M. Walhekar Coordinator

Dr. S.S. Jadhay

Principal

Venue

Conference Hall, Shri Dhokeshwar college, Takali Dhokeshwar,

Tal:- Parner, Dist:- Ahmednagar