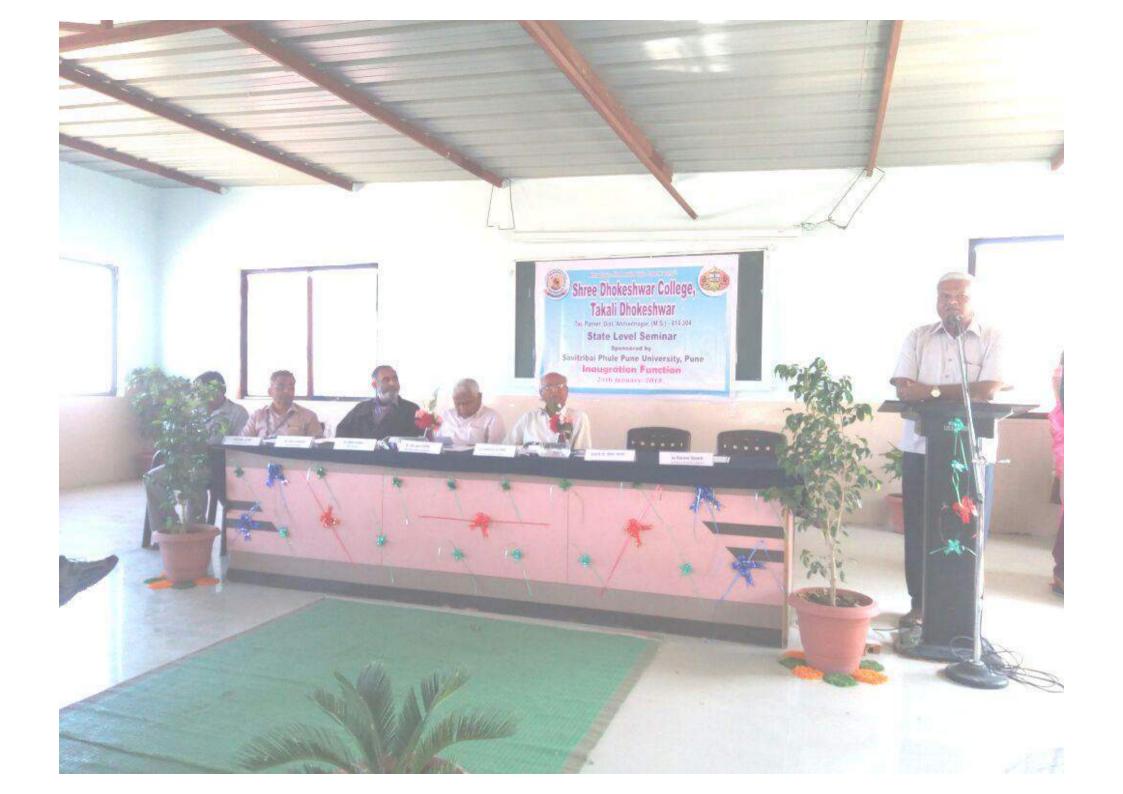

## State Level Seminar

#### Recent Trends in Smart Material

24th And 25th January-2018

Sponsored By

BCUD.

Savitribai Phule Pune University, Pune

Organized By

## Department of Physics,

Asst. Prof. N.M. Walhekar Coordinator

Dr. S.S. Jadhay

Principal

Venue

Conference Hall, Shri Dhokeshwar college, Takali Dhokeshwar,

Tal:- Parner, Dist:- Ahmednagar

## "Recent trends in smart material"

- Ahmednagar Jilha Maratha Vidya Prasarak samaj's, Shri Dhokeshwar, Takali Dhokeshwar organized two day state level seminar on "Recent Trends in Smart Materials" under Department of Physics and sponsored by BCUD, Savitribai Phule Pune University with University Research Cell on 24th and 25th January 2018.
- The seminar was inaugurated in the presence of respected presence of treasure of Ahmednagar Jilha Maratha Vidya Prasarak Samaj's Hon. Shri Ramchandraji Dare, Hon. Guest Dr. S.I. Patil. Hon. Princpal Dr. Shridhar Jadhav had delivered the scenario of the seminar. Asst.Prof. Gaikwad S.B. had given introduction of guest. The seminar inauguration Function was ended by Vote of thanks by the Asst. Prof. Shivram Korade.
- For two day state level seminar 21 professor from other college from savitribal phule pune university, Pune had attended and also 11 Professor from other university.
- In this Two day state level seminar 7 eminent research persons had presented power point presentation on recent trends in smart materials.
- In session first, Dr. S.I. Patil, Department of Physics, Savitribai Phule Pune University, Pune had presented lecture on 'Electrical conduction on smart material'. In this session Guest was felicifeted by hon. Princ.