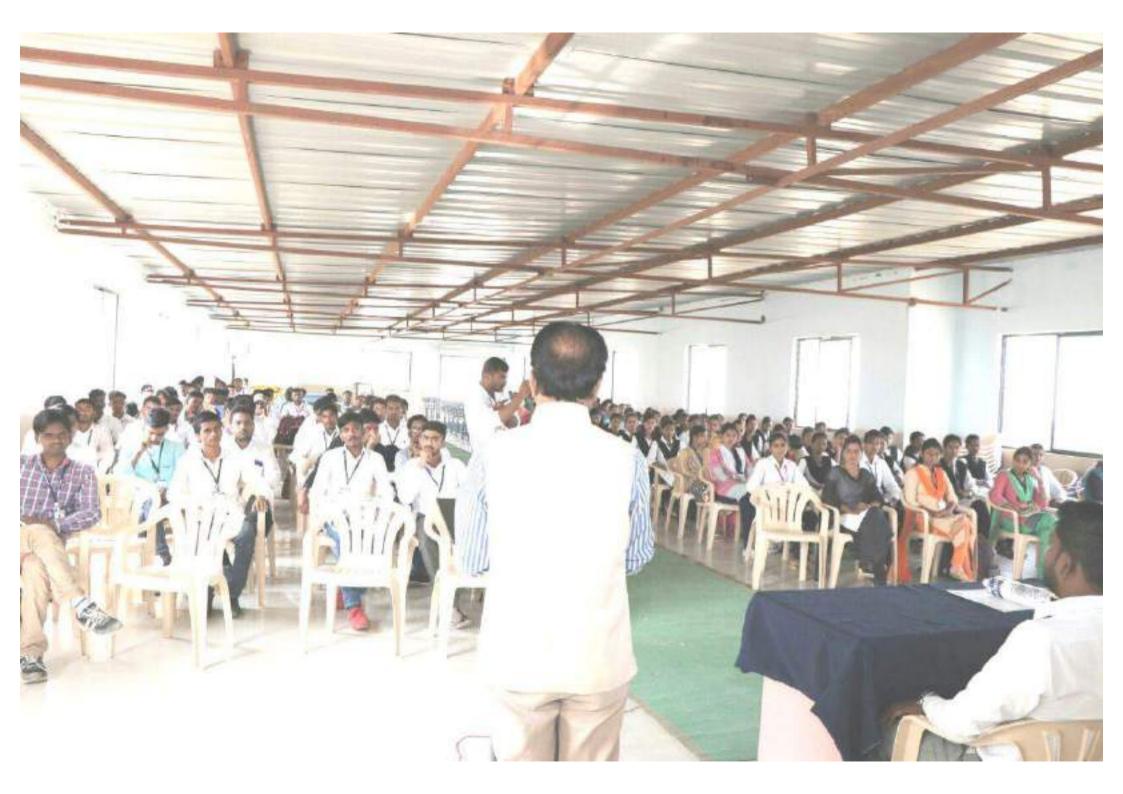

## "Recent trends in smart material"

- Ahmednagar Jilha Maratha Vidya Prasarak samaj's, Shri Dhokeshwar, Takali Dhokeshwar organized two day state level seminar on "Recent Trends in Smart Materials" under Department of Physics and sponsored by BCUD, Savitribai Phule Pune University with University Research Cell on 24th and 25th January 2018.
- The seminar was inaugurated in the presence of respected presence of treasure of Ahmednagar Jilha Maratha Vidya Prasarak Samaj's Hon. Shri Ramchandraji Dare, Hon. Guest Dr. S.I. Patil. Hon. Princpal Dr. Shridhar Jadhav had delivered the scenario of the seminar. Asst.Prof. Gaikwad S.B. had given introduction of guest. The seminar inauguration Function was ended by Vote of thanks by the Asst. Prof. Shivram Korade.
- For two day state level seminar 21 professor from other college from savitribal phule pune university, Pune had attended and also 11 Professor from other university.
- In this Two day state level seminar 7 eminent research persons had presented power point presentation on recent trends in smart materials.
- In session first, Dr. S.I. Patil, Department of Physics, Savitribai Phule Pune University, Pune had presented lecture on 'Electrical conduction on smart material'. In this session Guest was felicifeted by hon. Princ.

Dr.Shridhar Jadhav and Asst.Prof.GaikwadS.B. had introduced of guest and Vote of thanks put by Asst.Prof.walhekar N.M.

- In session second Dr,S.I.Kolekar ,Department of Physics ,Savitribal Phule ,university of Pune ,Pune had presented multiterrifec materials in seminar.
- In session 3<sup>rd</sup> Dr. R.V. Zaware from Department of Physics, Sangamner college had presented splitting of energy staes of isolated atoms in this seminar.
- > In session 1st of day 2nd Dr. S.B. lyyer had presented Introduction of nano-materials in smart materials in seminar.
- > In session 2<sup>nd</sup> Dr. Shelake P.B. had presented on ratio of Volume to surface in smart materials.
- In session 3<sup>rd</sup> Dr. S.L. kadam had presented nonoporous material in smart material.
- > In Session 4th Dr. Shinde S. D. from Wadia College ,Pune had presented smart devices based on smart material
- Valedictory function took place under president of programme Hon.
  Princ. Dr. Shridhar Jadhav and Dr. S.L.kadam and Dr. S.D. Shinde were presented as chief guest.
- Two day state level seminar arranged by Coordinator Asst.Prof.
  Walhekar and co-cordinator Asst.Prof. Sayyed N.S. and convener of this two day state level seminar was asst.Prof. Gaikwad S.B.And Asst. Prof. Date Shilpa had also helped for this seminar under the guidance of Hon Princ. Dr. Shridhar Jadhav.