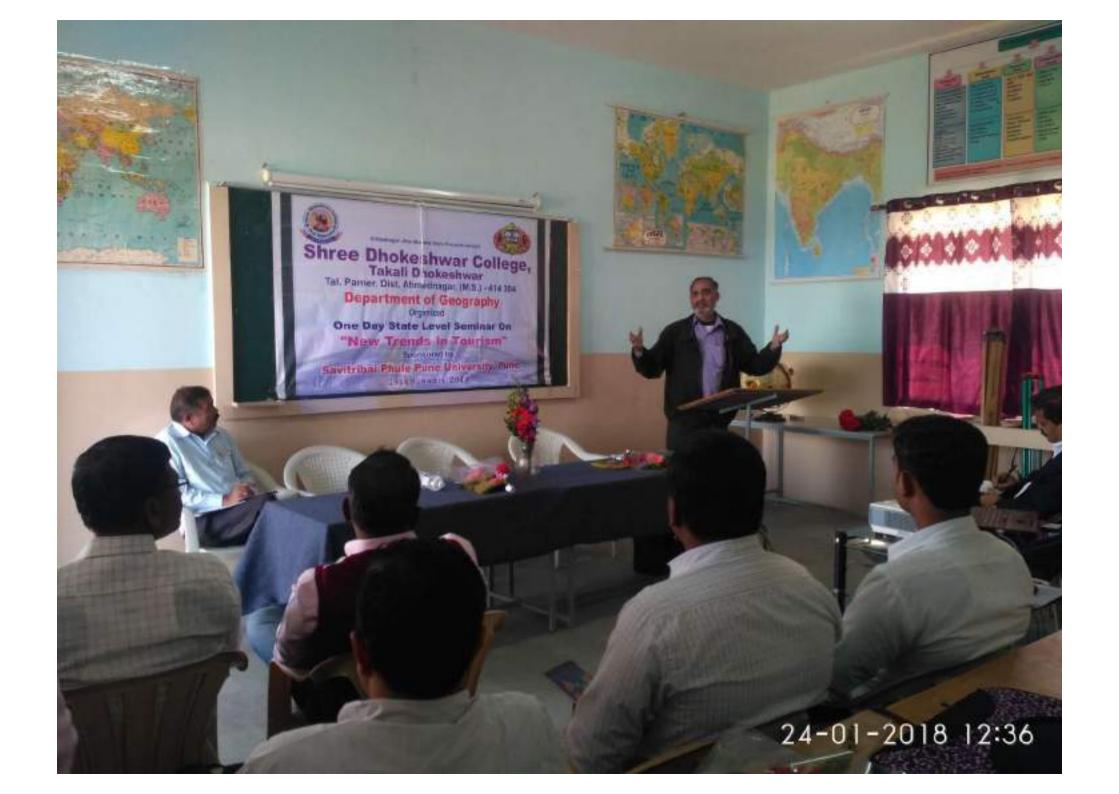

# SHRI DHOKESHWAR COLLEGE TAKALI DHOKESHWAR

TaL-Parner, Dist.- Ahmednagar Phone: (02488) 282414, Fax: (02488) 282800

E-Mail: tdcollege@gmail.com
Website-www.shridhokeshwarcollege.org
NACC.reaccrediated with B grade

# State Level Seminar

on

# **New Trends in Tourism**

24th January-2018

Sponsored By

Savitribai Phule Pune University, Pune

Organized By

Department of Geography,

Shri Dhokeshwar College , Takali Dhokeshwar.

Dr. V.N. Suroshi Coordinator Dr. S.S. Jadhav Principal