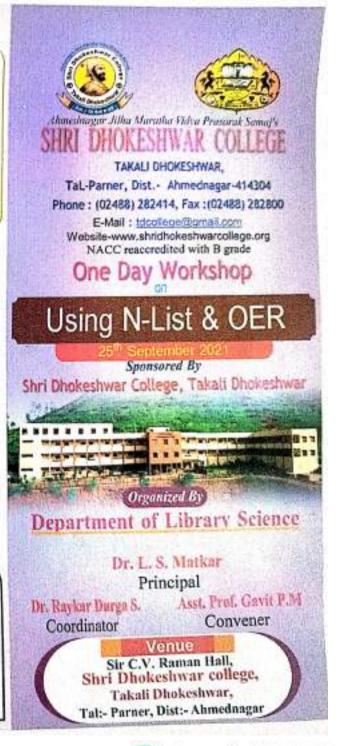

ulkarni Ubrarian (Professor) Mo. 9422872624 Swami Ramanand Tearth, Marathwada University, Nanded

#### **Eminent Guest**

Hon, Shri, Sitaramji Khilari Trustee, AJMVP Samaj, A.Nagar

### **Organizing Committee**

Dr. L. S. Matkar

Principal, Mo.9011503334

Dr. Raykar Durga (Librarian) Coordinator , Mo. 9156400778

#### Committee Members

Asst. Prof. N.M. Walhekar Asst. Prof.A. B. Zaware
Asst. Prof. S. D. Dalvi Asst. Prof. S. B. Shinde
Asst. Prof. A. K. Palmode Asst. Prof.V. B. Chikane
Asst. Prof.S. V. Thube Asst. Prof.R. P. Zaware
Asst. Prof.V. A. Thube Asst. Prof.A. T. Ayanar
Asst. Prof. S. A. Tingare Asst. Prof. P. B. Ghogare
Asst. Prof. M. B. Dhus Asst. Prof. S. K. Gawade

| То, | Book-Post |  |
|-----|-----------|--|
|     |           |  |
|     |           |  |
|     |           |  |





## SHRI DHOKESHWAR COLLEGE, TAKALI DHOKESHWAR

TAL-PARNER, DIST-AHMEDNAGAR

## Dept. of Library Science

One Day Online Seminar on

"How to use N-List and OER"

Date: - 25/09/2021

| Sr.No. | Name of Participant and Address of college/Institute                              | Mobile Number | Email ID                    |
|--------|-----------------------------------------------------------------------------------|---------------|-----------------------------|
| 1      | DE. Jagdish Kulkateni<br>Swami Ramanand Teerth, Marathwada<br>University, Nanded. | 9422872624    | Jagdishkulkarni 55 @gmai.om |

्रप्राचार्य स्री. दोकेश्वर कॉलेज उच्चे दोकेश्वर, ता. पालेर, वि. स.स्ता



#### SHRI DHOKESHWAR COLLEGE.

TAKALI DHOKESHWAR

Tal:-Parner, Dist. :- Ahmednagar. 414304 (M.S.)

NAAC ACCREDIATED "