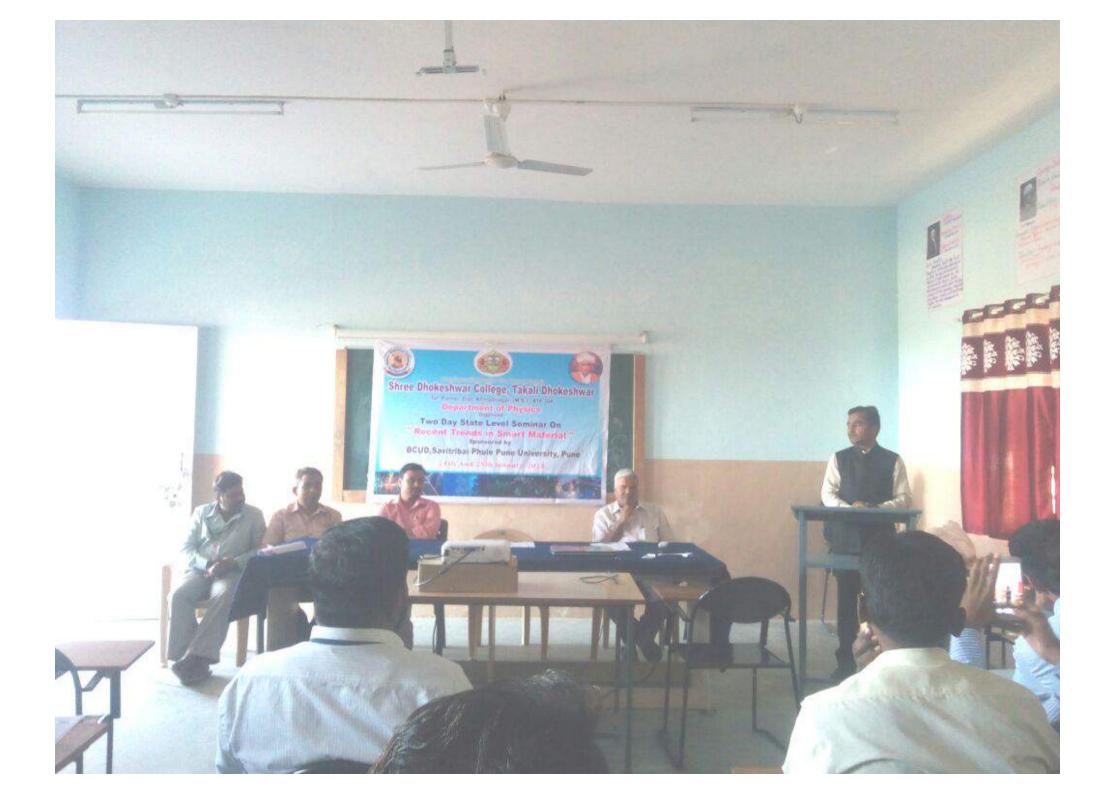

## "Recent trends in smart material"

- Ahmednagar Jilha Maratha Vidya Prasarak samaj's, Shri Dhokeshwar, Takali Dhokeshwar organized two day state level seminar on "Recent Trends in Smart Materials" under Department of Physics and sponsored by BCUD, Savitribai Phule Pune University with University Research Cell on 24th and 25th January 2018.
- The seminar was inaugurated in the presence of respected presence of treasure of Ahmednagar Jilha Maratha Vidya Prasarak Samaj's Hon. Shri Ramchandraji Dare, Hon. Guest Dr. S.I. Patil. Hon. Princpal Dr. Shridhar Jadhav had delivered the scenario of the seminar. Asst.Prof. Gaikwad S.B. had given introduction of guest. The seminar inauguration Function was ended by Vote of thanks by the Asst. Prof. Shivram Korade.
- For two day state level seminar 21 professor from other college from savitribal phule pune university, Pune had attended and also 11 Professor from other university.
- In this Two day state level seminar 7 eminent research persons had presented power point presentation on recent trends in smart materials.
- In session first, Dr. S.I. Patil, Department of Physics, Savitribai Phule Pune University, Pune had presented lecture on 'Electrical conduction on smart material'. In this session Guest was felicifeted by hon. Princ.

Dr.Shridhar Jadhav and Asst.Prof.GaikwadS.B. had introduced of guest and Vote of thanks put by Asst.Prof.walhekar N.M.

- In session second Dr,S.I.Kolekar ,Department of Physics ,Savitribal Phule ,university of Pune ,Pune had presented multiterrifec materials in seminar.
- In session 3<sup>rd</sup> Dr. R.V. Zaware from Department of Physics, Sangamner college had presented splitting of energy staes of isolated atoms in this seminar.
- > In session 1st of day 2nd Dr. S.B. lyyer had presented Introduction of nano-materials in smart materials in seminar.
- > In session 2<sup>nd</sup> Dr. Shelake P.B. had presented on ratio of Volume to surface in smart materials.
- In session 3<sup>rd</sup> Dr. S.L. kadam had presented nonoporous material in smart material.
- > In Session 4th Dr. Shinde S. D. from Wadia College ,Pune had presented smart devices based on smart material
- Valedictory function took place under president of programme Hon.
  Princ. Dr. Shridhar Jadhav and Dr. S.L.kadam and Dr. S.D. Shinde were presented as chief guest.
- Two day state level seminar arranged by Coordinator Asst.Prof.
  Walhekar and co-cordinator Asst.Prof. Sayyed N.S. and convener of this two day state level seminar was asst.Prof. Gaikwad S.B.And Asst. Prof. Date Shilpa had also helped for this seminar under the guidance of Hon Princ. Dr. Shridhar Jadhav.