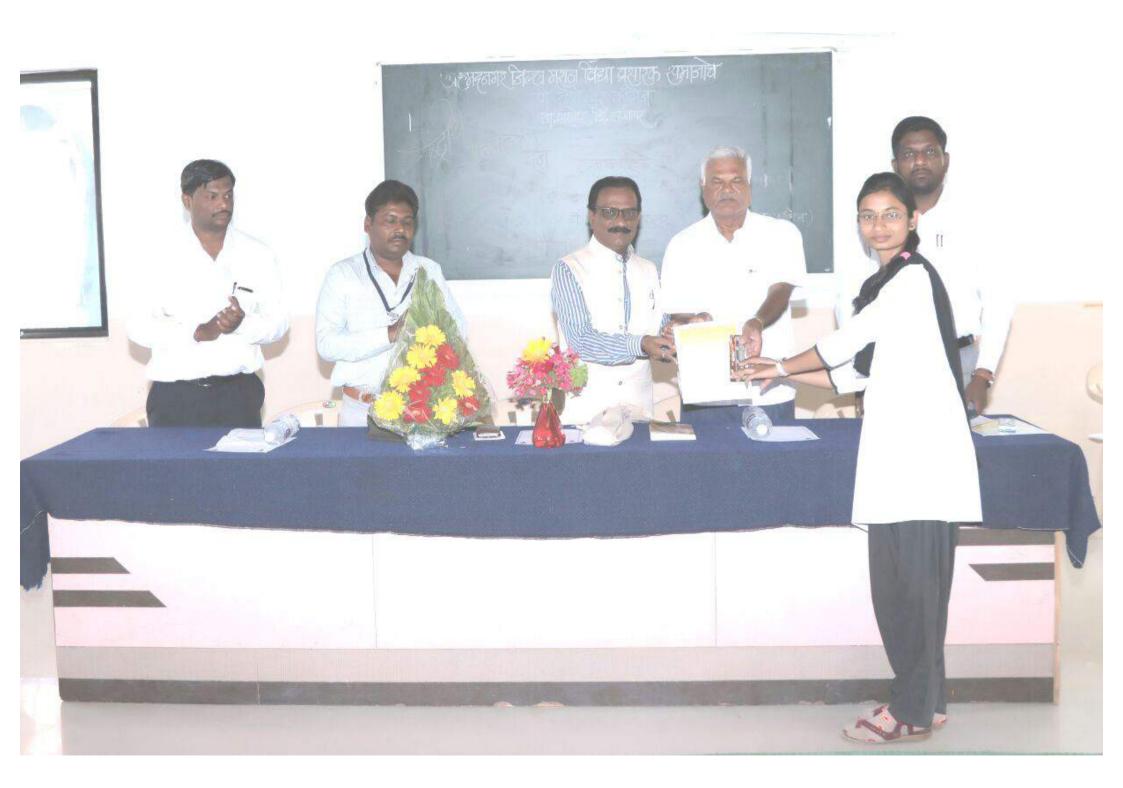

## "Recent trends in smart material"

- Ahmednagar Jilha Maratha Vidya Prasarak samaj's, Shri Dhokeshwar, Takali Dhokeshwar organized two day state level seminar on "Recent Trends in Smart Materials" under Department of Physics and sponsored by BCUD, Savitribai Phule Pune University with University Research Cell on 24th and 25th January 2018.
- The seminar was inaugurated in the presence of respected presence of treasure of Ahmednagar Jilha Maratha Vidya Prasarak Samaj's Hon. Shri Ramchandraji Dare, Hon. Guest Dr. S.I. Patil. Hon. Princpal Dr. Shridhar Jadhav had delivered the scenario of the seminar. Asst.Prof. Gaikwad S.B. had given introduction of guest. The seminar inauguration Function was ended by Vote of thanks by the Asst. Prof. Shivram Korade.
- For two day state level seminar 21 professor from other college from savitribal phule pune university, Pune had attended and also 11 Professor from other university.
- In this Two day state level seminar 7 eminent research persons had presented power point presentation on recent trends in smart materials.
- In session first, Dr. S.I. Patil, Department of Physics, Savitribai Phule Pune University, Pune had presented lecture on 'Electrical conduction on smart material'. In this session Guest was felicifeted by hon. Princ.

Dr.Shridhar Jadhav and Asst.Prof.GaikwadS.B. had introduced of guest and Vote of thanks put by Asst.Prof.walhekar N.M.

- In session second Dr,S.I.Kolekar ,Department of Physics ,Savitribal Phule ,university of Pune ,Pune had presented multiterrifec materials in seminar.
- In session 3<sup>rd</sup> Dr. R.V. Zaware from Department of Physics, Sangamner college had presented splitting of energy staes of isolated atoms in this seminar.
- > In session 1st of day 2nd Dr. S.B. lyyer had presented Introduction of nano-materials in smart materials in seminar.
- > In session 2<sup>nd</sup> Dr. Shelake P.B. had presented on ratio of Volume to surface in smart materials.
- In session 3<sup>rd</sup> Dr. S.L. kadam had presented nonoporous material in smart material.
- > In Session 4th Dr. Shinde S. D. from Wadia College ,Pune had presented smart devices based on smart material
- Valedictory function took place under president of programme Hon.
  Princ. Dr. Shridhar Jadhav and Dr. S.L.kadam and Dr. S.D. Shinde were presented as chief guest.
- Two day state level seminar arranged by Coordinator Asst.Prof.
  Walhekar and co-cordinator Asst.Prof. Sayyed N.S. and convener of this two day state level seminar was asst.Prof. Gaikwad S.B.And Asst. Prof. Date Shilpa had also helped for this seminar under the guidance of Hon Princ. Dr. Shridhar Jadhav.