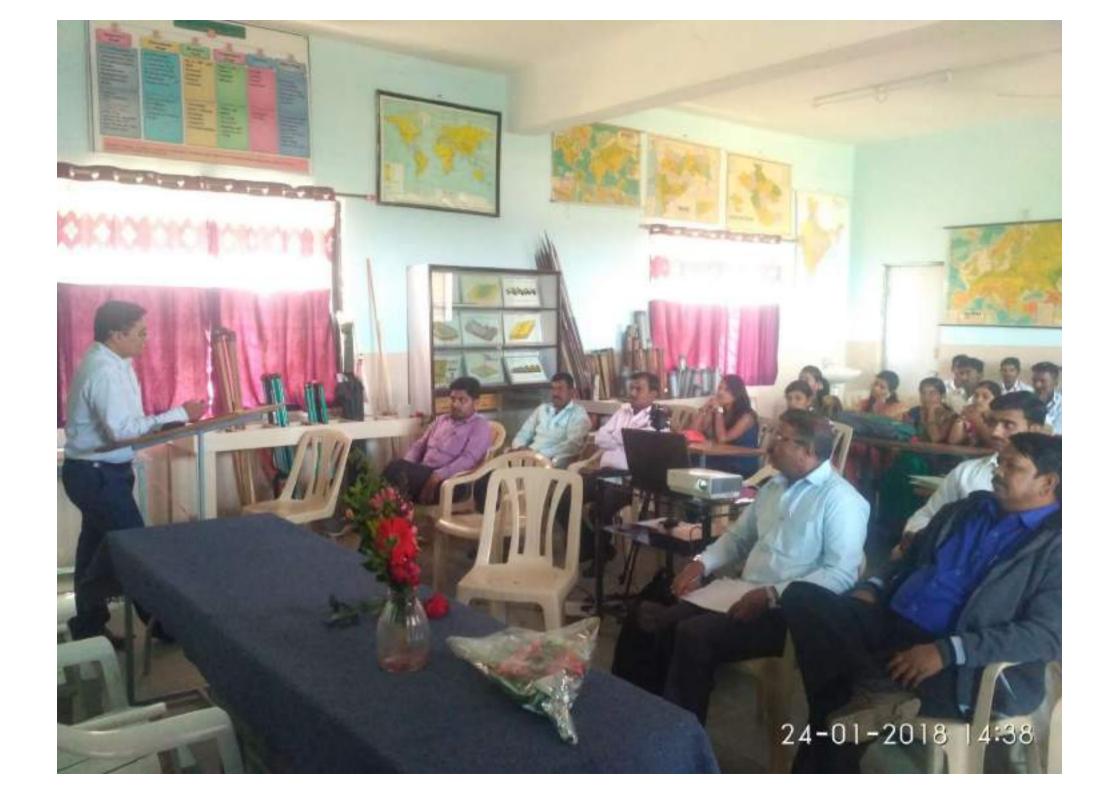

## "Recent trends in smart material"

- Ahmednagar Jilha Maratha Vidya Prasarak samaj's, Shri Dhokeshwar, Takali Dhokeshwar organized two day state level seminar on "Recent Trends in Smart Materials" under Department of Physics and sponsored by BCUD, Savitribai Phule Pune University with University Research Cell on 24th and 25th January 2018.
- The seminar was inaugurated in the presence of respected presence of treasure of Ahmednagar Jilha Maratha Vidya Prasarak Samaj's Hon. Shri Ramchandraji Dare, Hon. Guest Dr. S.I. Patil. Hon. Princpal Dr. Shridhar Jadhav had delivered the scenario of the seminar. Asst.Prof. Gaikwad S.B. had given introduction of guest. The seminar inauguration Function was ended by Vote of thanks by the Asst. Prof. Shivram Korade.
- For two day state level seminar 21 professor from other college from savitribal phule pune university, Pune had attended and also 11 Professor from other university.
- In this Two day state level seminar 7 eminent research persons had presented power point presentation on recent trends in smart materials.
- In session first, Dr. S.I. Patil, Department of Physics, Savitribai Phule Pune University, Pune had presented lecture on 'Electrical conduction on smart material'. In this session Guest was felicifeted by hon. Princ.

Dr.Shridhar Jadhav and Asst.Prof.GaikwadS.B. had introduced of guest and Vote of thanks put by Asst.Prof.walhekar N.M.

- In session second Dr,S.I.Kolekar ,Department of Physics ,Savitribal Phule ,university of Pune ,Pune had presented multiterrifec materials in seminar.
- In session 3<sup>rd</sup> Dr. R.V. Zaware from Department of Physics, Sangamner college had presented splitting of energy staes of isolated atoms in this seminar.
- > In session 1st of day 2nd Dr. S.B. lyyer had presented Introduction of nano-materials in smart materials in seminar.
- > In session 2<sup>nd</sup> Dr. Shelake P.B. had presented on ratio of Volume to surface in smart materials.
- In session 3<sup>rd</sup> Dr. S.L. kadam had presented nonoporous material in smart material.
- > In Session 4th Dr. Shinde S. D. from Wadia College ,Pune had presented smart devices based on smart material
- Valedictory function took place under president of programme Hon.
  Princ. Dr. Shridhar Jadhav and Dr. S.L.kadam and Dr. S.D. Shinde were presented as chief guest.
- Two day state level seminar arranged by Coordinator Asst.Prof.
  Walhekar and co-cordinator Asst.Prof. Sayyed N.S. and convener of this two day state level seminar was asst.Prof. Gaikwad S.B.And Asst. Prof. Date Shilpa had also helped for this seminar under the guidance of Hon Princ. Dr. Shridhar Jadhav.