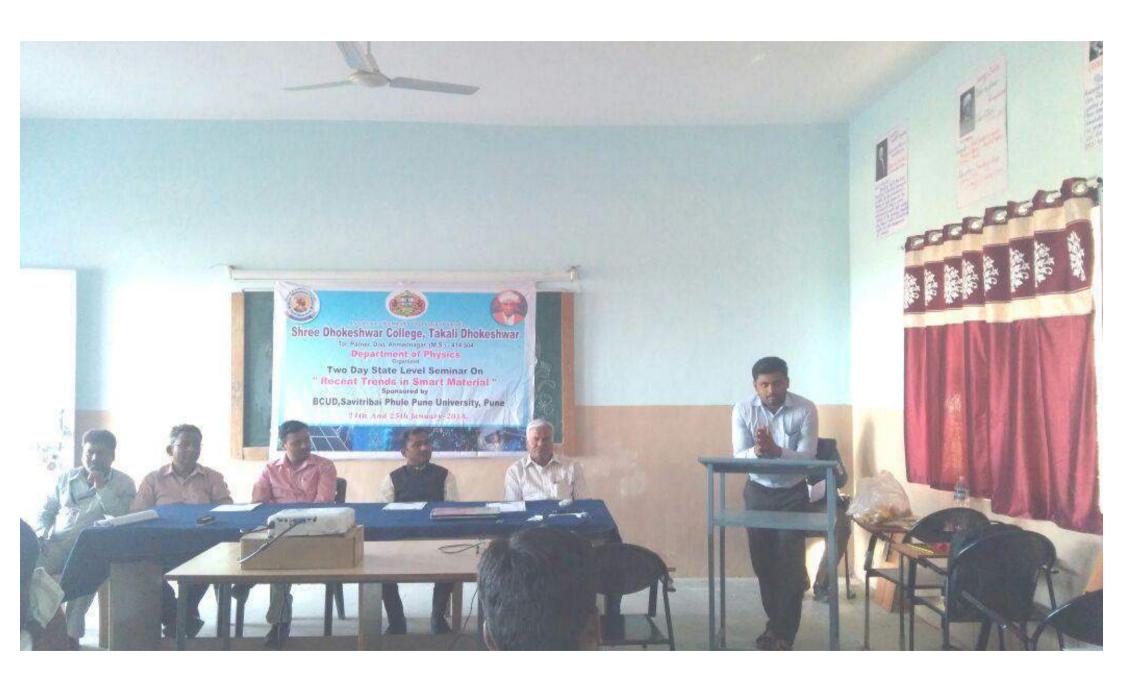

## State Level Seminar

#### Recent Trends in Smart Material

24th And 25th January-2018

Sponsored By

BCUD.

Savitribai Phule Pune University, Pune

Organized By

## Department of Physics,

Asst. Prof. N.M. Walhekar Coordinator

Dr. S.S. Jadhay

Principal

Venue

Conference Hall, Shri Dhokeshwar college, Takali Dhokeshwar,

Tal:- Parner, Dist:- Ahmednagar