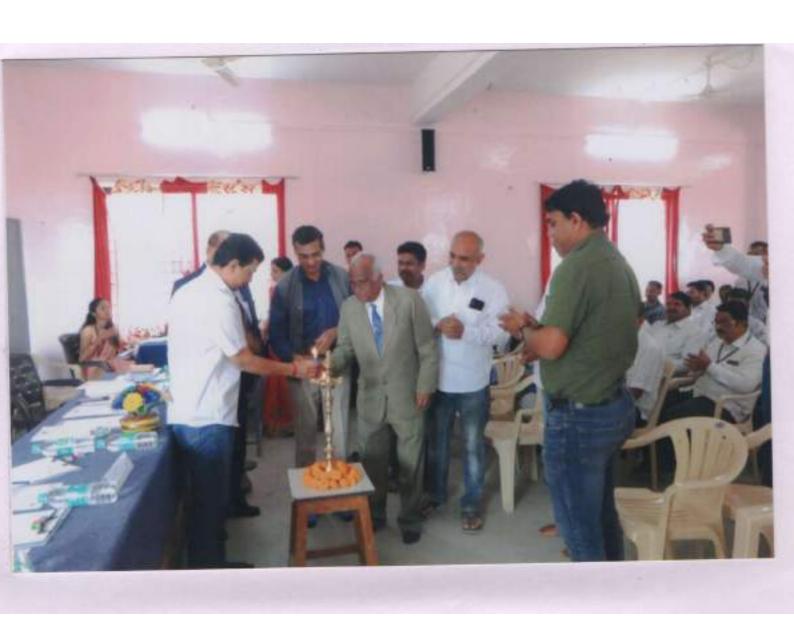

## "Recent trends in smart material"

- Ahmednagar Jilha Maratha Vidya Prasarak samaj's, Shri Dhokeshwar, Takali Dhokeshwar organized two day state level seminar on "Recent Trends in Smart Materials" under Department of Physics and sponsored by BCUD, Savitribai Phule Pune University with University Research Cell on 24th and 25th January 2018.
- The seminar was inaugurated in the presence of respected presence of treasure of Ahmednagar Jilha Maratha Vidya Prasarak Samaj's Hon. Shri Ramchandraji Dare, Hon. Guest Dr. S.I. Patil. Hon. Princpal Dr. Shridhar Jadhav had delivered the scenario of the seminar. Asst.Prof. Gaikwad S.B. had given introduction of guest. The seminar inauguration Function was ended by Vote of thanks by the Asst. Prof. Shivram Korade.
- For two day state level seminar 21 professor from other college from savitribal phule pune university, Pune had attended and also 11 Professor from other university.
- In this Two day state level seminar 7 eminent research persons had presented power point presentation on recent trends in smart materials.
- In session first, Dr. S.I. Patil, Department of Physics, Savitribai Phule Pune University, Pune had presented lecture on 'Electrical conduction on smart material'. In this session Guest was felicifeted by hon. Princ.

Dr.Shridhar Jadhav and Asst.Prof.GaikwadS.B. had introduced of guest and Vote of thanks put by Asst.Prof.walhekar N.M.

- In session second Dr,S.I.Kolekar ,Department of Physics ,Savitribal Phule ,university of Pune ,Pune had presented multiterrifec materials in seminar.
- In session 3<sup>rd</sup> Dr. R.V. Zaware from Department of Physics, Sangamner college had presented splitting of energy staes of isolated atoms in this seminar.
- > In session 1st of day 2nd Dr. S.B. lyyer had presented Introduction of nano-materials in smart materials in seminar.
- > In session 2<sup>nd</sup> Dr. Shelake P.B. had presented on ratio of Volume to surface in smart materials.
- In session 3<sup>rd</sup> Dr. S.L. kadam had presented nonoporous material in smart material.
- > In Session 4th Dr. Shinde S. D. from Wadia College ,Pune had presented smart devices based on smart material
- Valedictory function took place under president of programme Hon.
  Princ. Dr. Shridhar Jadhav and Dr. S.L.kadam and Dr. S.D. Shinde were presented as chief guest.
- Two day state level seminar arranged by Coordinator Asst.Prof.
  Walhekar and co-cordinator Asst.Prof. Sayyed N.S. and convener of this two day state level seminar was asst.Prof. Gaikwad S.B.And Asst. Prof. Date Shilpa had also helped for this seminar under the guidance of Hon Princ. Dr. Shridhar Jadhav.