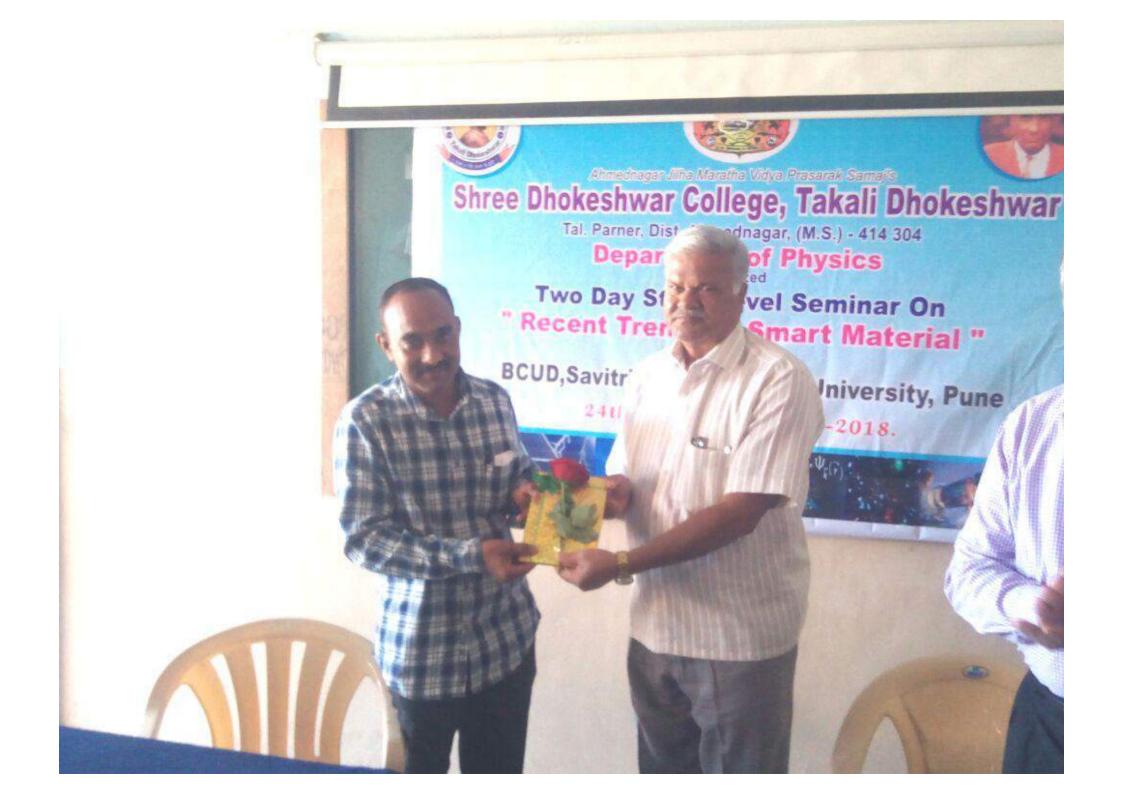

## "Recent trends in smart material"

- Ahmednagar Jilha Maratha Vidya Prasarak samaj's, Shri Dhokeshwar, Takali Dhokeshwar organized two day state level seminar on "Recent Trends in Smart Materials" under Department of Physics and sponsored by BCUD, Savitribai Phule Pune University with University Research Cell on 24th and 25th January 2018.
- The seminar was inaugurated in the presence of respected presence of treasure of Ahmednagar Jilha Maratha Vidya Prasarak Samaj's Hon. Shri Ramchandraji Dare, Hon. Guest Dr. S.I. Patil. Hon. Princpal Dr. Shridhar Jadhav had delivered the scenario of the seminar. Asst.Prof. Gaikwad S.B. had given introduction of guest. The seminar inauguration Function was ended by Vote of thanks by the Asst. Prof. Shivram Korade.
- For two day state level seminar 21 professor from other college from savitribal phule pune university, Pune had attended and also 11 Professor from other university.
- In this Two day state level seminar 7 eminent research persons had presented power point presentation on recent trends in smart materials.
- In session first, Dr. S.I. Patil, Department of Physics, Savitribai Phule Pune University, Pune had presented lecture on 'Electrical conduction on smart material'. In this session Guest was felicifeted by hon. Princ.

Dr.Shridhar Jadhav and Asst.Prof.GaikwadS.B. had introduced of guest and Vote of thanks put by Asst.Prof.walhekar N.M.

- In session second Dr,S.I.Kolekar ,Department of Physics ,Savitribal Phule ,university of Pune ,Pune had presented multiterrifec materials in seminar.
- In session 3<sup>rd</sup> Dr. R.V. Zaware from Department of Physics, Sangamner college had presented splitting of energy staes of isolated atoms in this seminar.
- > In session 1st of day 2nd Dr. S.B. lyyer had presented Introduction of nano-materials in smart materials in seminar.
- > In session 2<sup>nd</sup> Dr. Shelake P.B. had presented on ratio of Volume to surface in smart materials.
- In session 3<sup>rd</sup> Dr. S.L. kadam had presented nonoporous material in smart material.
- > In Session 4th Dr. Shinde S. D. from Wadia College ,Pune had presented smart devices based on smart material
- Valedictory function took place under president of programme Hon.
  Princ. Dr. Shridhar Jadhav and Dr. S.L.kadam and Dr. S.D. Shinde were presented as chief guest.
- Two day state level seminar arranged by Coordinator Asst.Prof.
  Walhekar and co-cordinator Asst.Prof. Sayyed N.S. and convener of this two day state level seminar was asst.Prof. Gaikwad S.B.And Asst. Prof. Date Shilpa had also helped for this seminar under the guidance of Hon Princ. Dr. Shridhar Jadhav.