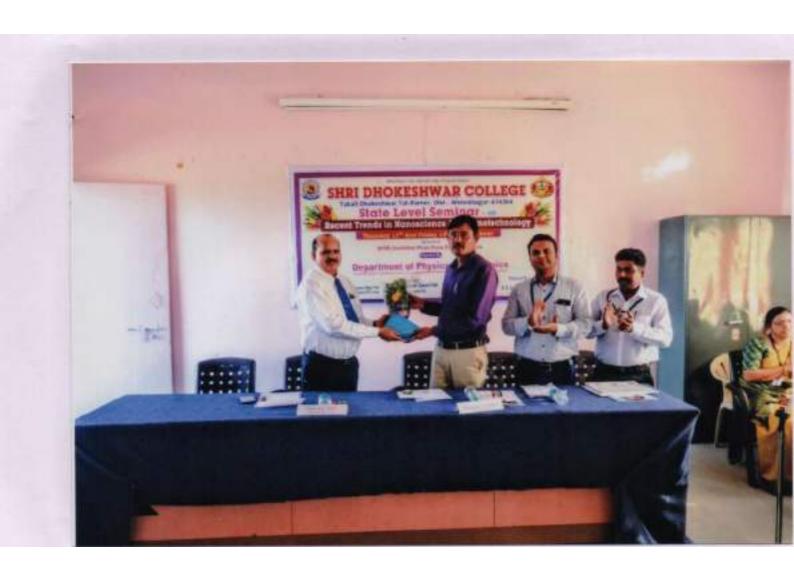

## "Recent trends in smart material"

- Ahmednagar Jilha Maratha Vidya Prasarak samaj's, Shri Dhokeshwar, Takali Dhokeshwar organized two day state level seminar on "Recent Trends in Smart Materials" under Department of Physics and sponsored by BCUD, Savitribai Phule Pune University with University Research Cell on 24th and 25th January 2018.
- The seminar was inaugurated in the presence of respected presence of treasure of Ahmednagar Jilha Maratha Vidya Prasarak Samaj's Hon. Shri Ramchandraji Dare, Hon. Guest Dr. S.I. Patil. Hon. Princpal Dr. Shridhar Jadhav had delivered the scenario of the seminar. Asst.Prof. Gaikwad S.B. had given introduction of guest. The seminar inauguration Function was ended by Vote of thanks by the Asst. Prof. Shivram Korade.
- For two day state level seminar 21 professor from other college from savitribal phule pune university, Pune had attended and also 11 Professor from other university.
- In this Two day state level seminar 7 eminent research persons had presented power point presentation on recent trends in smart materials.
- In session first, Dr. S.I. Patil, Department of Physics, Savitribai Phule Pune University, Pune had presented lecture on 'Electrical conduction on smart material'. In this session Guest was felicifeted by hon. Princ.

Dr.Shridhar Jadhav and Asst.Prof.GaikwadS.B. had introduced of guest and Vote of thanks put by Asst.Prof.walhekar N.M.

- In session second Dr,S.I.Kolekar ,Department of Physics ,Savitribal Phule ,university of Pune ,Pune had presented multiterrifec materials in seminar.
- In session 3<sup>rd</sup> Dr. R.V. Zaware from Department of Physics, Sangamner college had presented splitting of energy staes of isolated atoms in this seminar.
- > In session 1st of day 2nd Dr. S.B. lyyer had presented Introduction of nano-materials in smart materials in seminar.
- > In session 2<sup>nd</sup> Dr. Shelake P.B. had presented on ratio of Volume to surface in smart materials.
- In session 3<sup>rd</sup> Dr. S.L. kadam had presented nonoporous material in smart material.
- > In Session 4th Dr. Shinde S. D. from Wadia College ,Pune had presented smart devices based on smart material
- Valedictory function took place under president of programme Hon.
  Princ. Dr. Shridhar Jadhav and Dr. S.L.kadam and Dr. S.D. Shinde were presented as chief guest.
- Two day state level seminar arranged by Coordinator Asst.Prof.
  Walhekar and co-cordinator Asst.Prof. Sayyed N.S. and convener of this two day state level seminar was asst.Prof. Gaikwad S.B.And Asst. Prof. Date Shilpa had also helped for this seminar under the guidance of Hon Princ. Dr. Shridhar Jadhav.