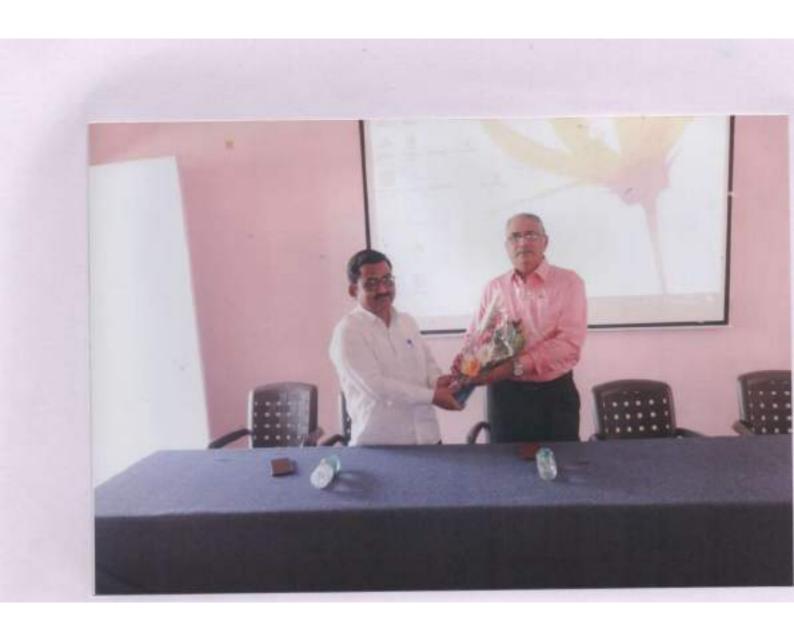

## "Recent trends in smart material"

- Ahmednagar Jilha Maratha Vidya Prasarak samaj's, Shri Dhokeshwar, Takali Dhokeshwar organized two day state level seminar on "Recent Trends in Smart Materials" under Department of Physics and sponsored by BCUD, Savitribai Phule Pune University with University Research Cell on 24th and 25th January 2018.
- The seminar was inaugurated in the presence of respected presence of treasure of Ahmednagar Jilha Maratha Vidya Prasarak Samaj's Hon. Shri Ramchandraji Dare, Hon. Guest Dr. S.I. Patil. Hon. Princpal Dr. Shridhar Jadhav had delivered the scenario of the seminar. Asst.Prof. Gaikwad S.B. had given introduction of guest. The seminar inauguration Function was ended by Vote of thanks by the Asst. Prof. Shivram Korade.
- For two day state level seminar 21 professor from other college from savitribal phule pune university, Pune had attended and also 11 Professor from other university.
- In this Two day state level seminar 7 eminent research persons had presented power point presentation on recent trends in smart materials.
- In session first, Dr. S.I. Patil, Department of Physics, Savitribai Phule Pune University, Pune had presented lecture on 'Electrical conduction on smart material'. In this session Guest was felicifeted by hon. Princ.

Dr.Shridhar Jadhav and Asst.Prof.GaikwadS.B. had introduced of guest and Vote of thanks put by Asst.Prof.walhekar N.M.

- In session second Dr,S.I.Kolekar ,Department of Physics ,Savitribal Phule ,university of Pune ,Pune had presented multiterrifec materials in seminar.
- In session 3<sup>rd</sup> Dr. R.V. Zaware from Department of Physics, Sangamner college had presented splitting of energy staes of isolated atoms in this seminar.
- > In session 1st of day 2nd Dr. S.B. lyyer had presented Introduction of nano-materials in smart materials in seminar.
- > In session 2<sup>nd</sup> Dr. Shelake P.B. had presented on ratio of Volume to surface in smart materials.
- In session 3<sup>rd</sup> Dr. S.L. kadam had presented nonoporous material in smart material.
- > In Session 4th Dr. Shinde S. D. from Wadia College ,Pune had presented smart devices based on smart material
- Valedictory function took place under president of programme Hon.
  Princ. Dr. Shridhar Jadhav and Dr. S.L.kadam and Dr. S.D. Shinde were presented as chief guest.
- Two day state level seminar arranged by Coordinator Asst.Prof.
  Walhekar and co-cordinator Asst.Prof. Sayyed N.S. and convener of this two day state level seminar was asst.Prof. Gaikwad S.B.And Asst. Prof. Date Shilpa had also helped for this seminar under the guidance of Hon Princ. Dr. Shridhar Jadhav.