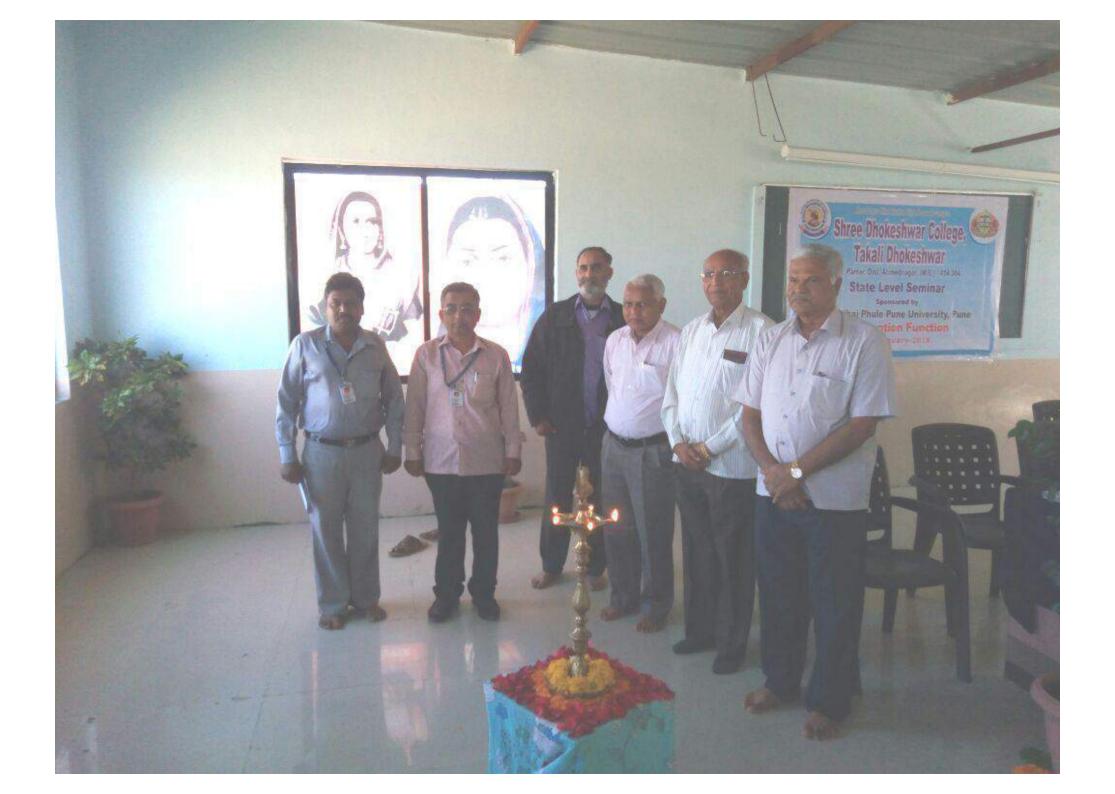

## "Recent trends in smart material"

- Ahmednagar Jilha Maratha Vidya Prasarak samaj's, Shri Dhokeshwar, Takali Dhokeshwar organized two day state level seminar on "Recent Trends in Smart Materials" under Department of Physics and sponsored by BCUD, Savitribai Phule Pune University with University Research Cell on 24th and 25th January 2018.
- The seminar was inaugurated in the presence of respected presence of treasure of Ahmednagar Jilha Maratha Vidya Prasarak Samaj's Hon. Shri Ramchandraji Dare, Hon. Guest Dr. S.I. Patil. Hon. Princpal Dr. Shridhar Jadhav had delivered the scenario of the seminar. Asst.Prof. Gaikwad S.B. had given introduction of guest. The seminar inauguration Function was ended by Vote of thanks by the Asst. Prof. Shivram Korade.
- For two day state level seminar 21 professor from other college from savitribal phule pune university, Pune had attended and also 11 Professor from other university.
- In this Two day state level seminar 7 eminent research persons had presented power point presentation on recent trends in smart materials.
- In session first, Dr. S.I. Patil, Department of Physics, Savitribai Phule Pune University, Pune had presented lecture on 'Electrical conduction on smart material'. In this session Guest was felicifeted by hon. Princ.

Dr.Shridhar Jadhav and Asst.Prof.GaikwadS.B. had introduced of guest and Vote of thanks put by Asst.Prof.walhekar N.M.

- In session second Dr,S.I.Kolekar ,Department of Physics ,Savitribal Phule ,university of Pune ,Pune had presented multiterrifec materials in seminar.
- In session 3<sup>rd</sup> Dr. R.V. Zaware from Department of Physics, Sangamner college had presented splitting of energy staes of isolated atoms in this seminar.
- > In session 1st of day 2nd Dr. S.B. lyyer had presented Introduction of nano-materials in smart materials in seminar.
- > In session 2<sup>nd</sup> Dr. Shelake P.B. had presented on ratio of Volume to surface in smart materials.
- In session 3<sup>rd</sup> Dr. S.L. kadam had presented nonoporous material in smart material.
- > In Session 4th Dr. Shinde S. D. from Wadia College ,Pune had presented smart devices based on smart material
- Valedictory function took place under president of programme Hon.
  Princ. Dr. Shridhar Jadhav and Dr. S.L.kadam and Dr. S.D. Shinde were presented as chief guest.
- Two day state level seminar arranged by Coordinator Asst.Prof.
  Walhekar and co-cordinator Asst.Prof. Sayyed N.S. and convener of this two day state level seminar was asst.Prof. Gaikwad S.B.And Asst. Prof. Date Shilpa had also helped for this seminar under the guidance of Hon Princ. Dr. Shridhar Jadhav.