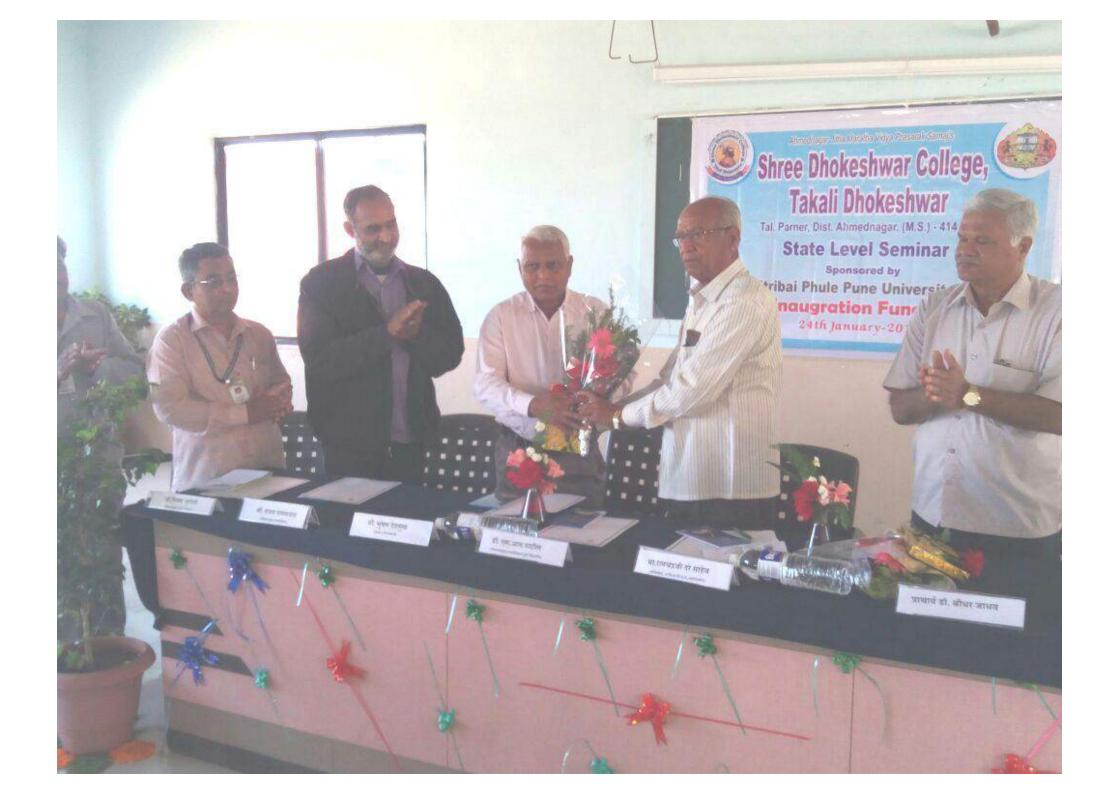

## "Recent trends in smart material"

- Ahmednagar Jilha Maratha Vidya Prasarak samaj's, Shri Dhokeshwar, Takali Dhokeshwar organized two day state level seminar on "Recent Trends in Smart Materials" under Department of Physics and sponsored by BCUD, Savitribai Phule Pune University with University Research Cell on 24th and 25th January 2018.
- The seminar was inaugurated in the presence of respected presence of treasure of Ahmednagar Jilha Maratha Vidya Prasarak Samaj's Hon. Shri Ramchandraji Dare, Hon. Guest Dr. S.I. Patil. Hon. Princpal Dr. Shridhar Jadhav had delivered the scenario of the seminar. Asst.Prof. Gaikwad S.B. had given introduction of guest. The seminar inauguration Function was ended by Vote of thanks by the Asst. Prof. Shivram Korade.
- For two day state level seminar 21 professor from other college from savitribal phule pune university, Pune had attended and also 11 Professor from other university.
- In this Two day state level seminar 7 eminent research persons had presented power point presentation on recent trends in smart materials.
- In session first, Dr. S.I. Patil, Department of Physics, Savitribai Phule Pune University, Pune had presented lecture on 'Electrical conduction on smart material'. In this session Guest was felicifeted by hon. Princ.

Dr.Shridhar Jadhav and Asst.Prof.GaikwadS.B. had introduced of guest and Vote of thanks put by Asst.Prof.walhekar N.M.

- In session second Dr,S.I.Kolekar ,Department of Physics ,Savitribal Phule ,university of Pune ,Pune had presented multiterrifec materials in seminar.
- In session 3<sup>rd</sup> Dr. R.V. Zaware from Department of Physics, Sangamner college had presented splitting of energy staes of isolated atoms in this seminar.
- > In session 1st of day 2nd Dr. S.B. lyyer had presented Introduction of nano-materials in smart materials in seminar.
- > In session 2<sup>nd</sup> Dr. Shelake P.B. had presented on ratio of Volume to surface in smart materials.
- In session 3<sup>rd</sup> Dr. S.L. kadam had presented nonoporous material in smart material.
- > In Session 4th Dr. Shinde S. D. from Wadia College ,Pune had presented smart devices based on smart material
- Valedictory function took place under president of programme Hon.
  Princ. Dr. Shridhar Jadhav and Dr. S.L.kadam and Dr. S.D. Shinde were presented as chief guest.
- Two day state level seminar arranged by Coordinator Asst.Prof.
  Walhekar and co-cordinator Asst.Prof. Sayyed N.S. and convener of this two day state level seminar was asst.Prof. Gaikwad S.B.And Asst. Prof. Date Shilpa had also helped for this seminar under the guidance of Hon Princ. Dr. Shridhar Jadhav.