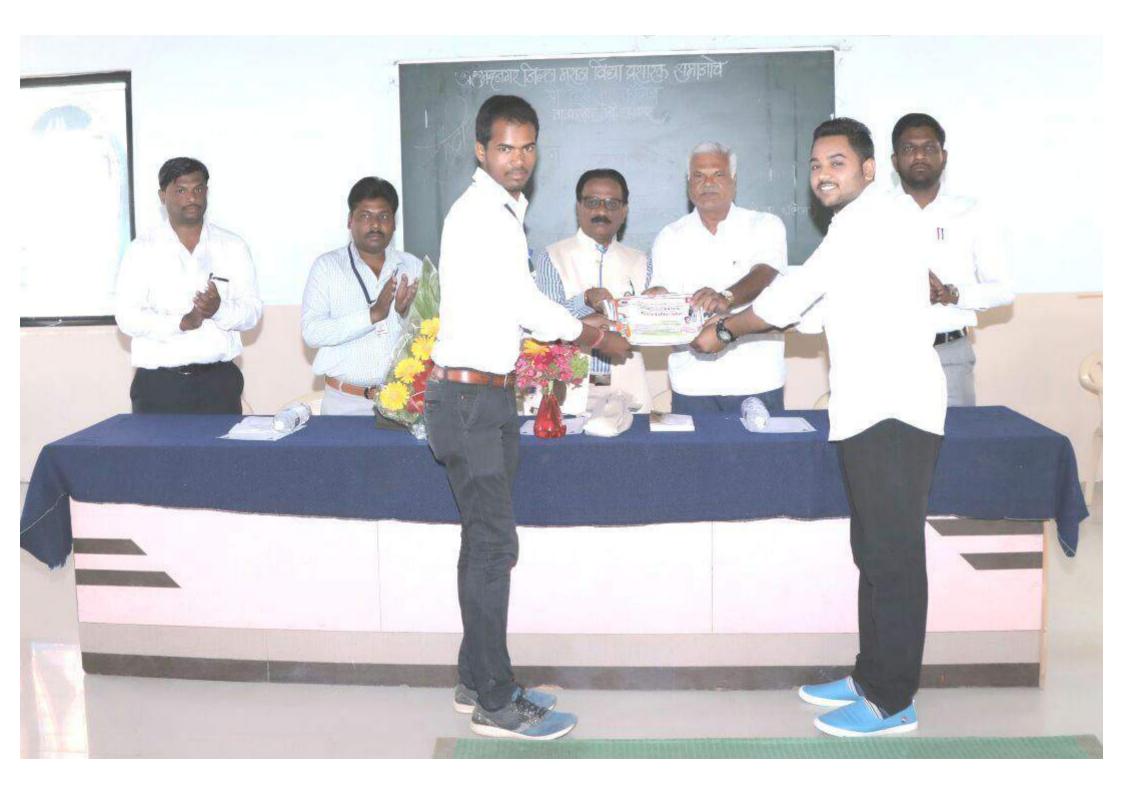

## "Recent trends in smart material"

- Ahmednagar Jilha Maratha Vidya Prasarak samaj's, Shri Dhokeshwar, Takali Dhokeshwar organized two day state level seminar on "Recent Trends in Smart Materials" under Department of Physics and sponsored by BCUD, Savitribai Phule Pune University with University Research Cell on 24th and 25th January 2018.
- The seminar was inaugurated in the presence of respected presence of treasure of Ahmednagar Jilha Maratha Vidya Prasarak Samaj's Hon. Shri Ramchandraji Dare, Hon. Guest Dr. S.I. Patil. Hon. Princpal Dr. Shridhar Jadhav had delivered the scenario of the seminar. Asst.Prof. Gaikwad S.B. had given introduction of guest. The seminar inauguration Function was ended by Vote of thanks by the Asst. Prof. Shivram Korade.
- For two day state level seminar 21 professor from other college from savitribal phule pune university, Pune had attended and also 11 Professor from other university.
- In this Two day state level seminar 7 eminent research persons had presented power point presentation on recent trends in smart materials.
- In session first, Dr. S.I. Patil, Department of Physics, Savitribai Phule Pune University, Pune had presented lecture on 'Electrical conduction on smart material'. In this session Guest was felicifeted by hon. Princ.

Dr.Shridhar Jadhav and Asst.Prof.GaikwadS.B. had introduced of guest and Vote of thanks put by Asst.Prof.walhekar N.M.

- In session second Dr,S.I.Kolekar ,Department of Physics ,Savitribal Phule ,university of Pune ,Pune had presented multiterrifec materials in seminar.
- In session 3<sup>rd</sup> Dr. R.V. Zaware from Department of Physics, Sangamner college had presented splitting of energy staes of isolated atoms in this seminar.
- > In session 1st of day 2nd Dr. S.B. lyyer had presented Introduction of nano-materials in smart materials in seminar.
- > In session 2<sup>nd</sup> Dr. Shelake P.B. had presented on ratio of Volume to surface in smart materials.
- In session 3<sup>rd</sup> Dr. S.L. kadam had presented nonoporous material in smart material.
- > In Session 4th Dr. Shinde S. D. from Wadia College ,Pune had presented smart devices based on smart material
- Valedictory function took place under president of programme Hon.
  Princ. Dr. Shridhar Jadhav and Dr. S.L.kadam and Dr. S.D. Shinde were presented as chief guest.
- Two day state level seminar arranged by Coordinator Asst.Prof.
  Walhekar and co-cordinator Asst.Prof. Sayyed N.S. and convener of this two day state level seminar was asst.Prof. Gaikwad S.B.And Asst. Prof. Date Shilpa had also helped for this seminar under the guidance of Hon Princ. Dr. Shridhar Jadhav.