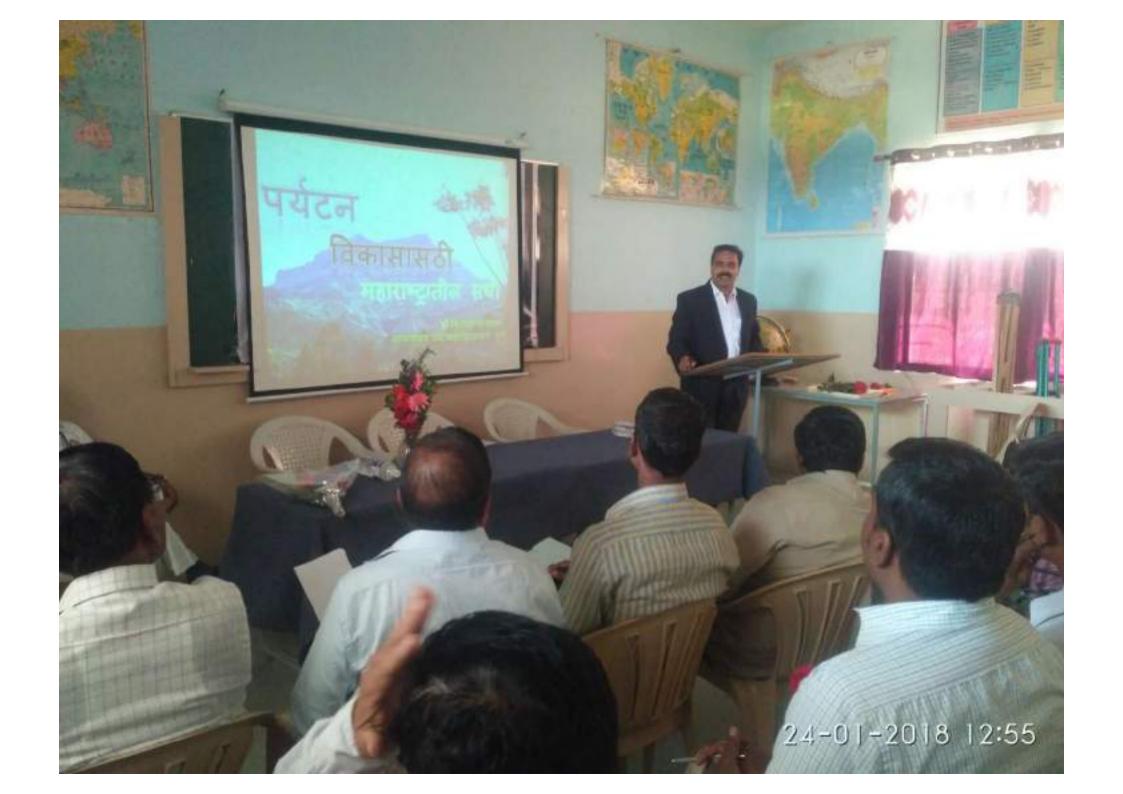

# SHRI DHOKESHWAR COLLEGE TAKALI DHOKESHWAR

TaL-Parner, Dist.- Ahmednagar Phone: (02488) 282414, Fax: (02488) 282800

E-Mail: tdcollege@gmail.com
Website-www.shridhokeshwarcollege.org
NACC.reaccrediated with B grade

# State Level Seminar

on

# **New Trends in Tourism**

24th January-2018

Sponsored By

Savitribai Phule Pune University, Pune

Organized By

Department of Geography,

Shri Dhokeshwar College , Takali Dhokeshwar.

Dr. V.N. Suroshi Coordinator Dr. S.S. Jadhav Principal