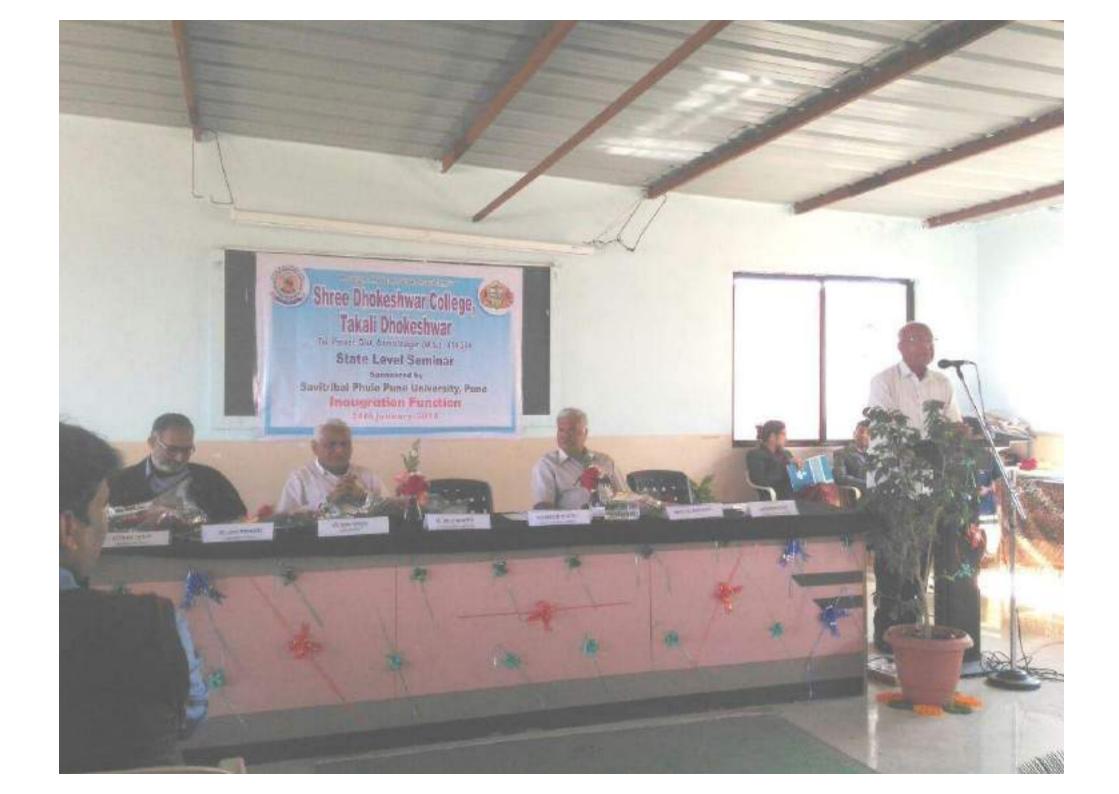

## State Level Seminar

#### Recent Trends in Smart Material

24th And 25th January-2018

Sponsored By

BCUD.

Savitribai Phule Pune University, Pune

Organized By

## Department of Physics,

Asst. Prof. N.M. Walhekar Coordinator

Dr. S.S. Jadhay

Principal

Venue

Conference Hall, Shri Dhokeshwar college, Takali Dhokeshwar,

Tal:- Parner, Dist:- Ahmednagar

## "Recent trends in smart material"

- Ahmednagar Jilha Maratha Vidya Prasarak samaj's, Shri Dhokeshwar, Takali Dhokeshwar organized two day state level seminar on "Recent Trends in Smart Materials" under Department of Physics and sponsored by BCUD, Savitribai Phule Pune University with University Research Cell on 24th and 25th January 2018.
- The seminar was inaugurated in the presence of respected presence of treasure of Ahmednagar Jilha Maratha Vidya Prasarak Samaj's Hon. Shri Ramchandraji Dare, Hon. Guest Dr. S.I. Patil. Hon. Princpal Dr. Shridhar Jadhav had delivered the scenario of the seminar. Asst.Prof. Gaikwad S.B. had given introduction of guest. The seminar inauguration Function was ended by Vote of thanks by the Asst. Prof. Shivram Korade.
- For two day state level seminar 21 professor from other college from savitribal phule pune university, Pune had attended and also 11 Professor from other university.
- In this Two day state level seminar 7 eminent research persons had presented power point presentation on recent trends in smart materials.
- In session first, Dr. S.I. Patil, Department of Physics, Savitribai Phule Pune University, Pune had presented lecture on 'Electrical conduction on smart material'. In this session Guest was felicifeted by hon. Princ.