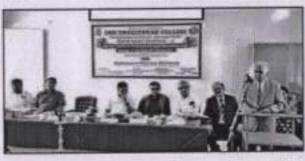

## "Recent trends in smart material"

- Ahmednagar Jilha Maratha Vidya Prasarak samaj's, Shri Dhokeshwar, Takali Dhokeshwar organized two day state level seminar on "Recent Trends in Smart Materials" under Department of Physics and sponsored by BCUD, Savitribai Phule Pune University with University Research Cell on 24th and 25th January 2018.
- The seminar was inaugurated in the presence of respected presence of treasure of Ahmednagar Jilha Maratha Vidya Prasarak Samaj's Hon. Shri Ramchandraji Dare, Hon. Guest Dr. S.I. Patil. Hon. Princpal Dr. Shridhar Jadhav had delivered the scenario of the seminar. Asst.Prof. Gaikwad S.B. had given introduction of guest. The seminar inauguration Function was ended by Vote of thanks by the Asst. Prof. Shivram Korade.
- For two day state level seminar 21 professor from other college from savitribal phule pune university, Pune had attended and also 11 Professor from other university.
- In this Two day state level seminar 7 eminent research persons had presented power point presentation on recent trends in smart materials.
- In session first, Dr. S.I. Patil, Department of Physics, Savitribai Phule Pune University, Pune had presented lecture on 'Electrical conduction on smart material'. In this session Guest was felicifeted by hon. Princ.

Dr.Shridhar Jadhav and Asst.Prof.GaikwadS.B. had introduced of guest and Vote of thanks put by Asst.Prof.walhekar N.M.

- In session second Dr,S.I.Kolekar ,Department of Physics ,Savitribal Phule ,university of Pune ,Pune had presented multiterrifec materials in seminar.
- In session 3<sup>rd</sup> Dr. R.V. Zaware from Department of Physics, Sangamner college had presented splitting of energy staes of isolated atoms in this seminar.
- > In session 1st of day 2nd Dr. S.B. lyyer had presented Introduction of nano-materials in smart materials in seminar.
- > In session 2<sup>nd</sup> Dr. Shelake P.B. had presented on ratio of Volume to surface in smart materials.
- In session 3<sup>rd</sup> Dr. S.L. kadam had presented nonoporous material in smart material.
- > In Session 4th Dr. Shinde S. D. from Wadia College ,Pune had presented smart devices based on smart material
- Valedictory function took place under president of programme Hon.
  Princ. Dr. Shridhar Jadhav and Dr. S.L.kadam and Dr. S.D. Shinde were presented as chief guest.
- Two day state level seminar arranged by Coordinator Asst.Prof.
  Walhekar and co-cordinator Asst.Prof. Sayyed N.S. and convener of this two day state level seminar was asst.Prof. Gaikwad S.B.And Asst. Prof. Date Shilpa had also helped for this seminar under the guidance of Hon Princ. Dr. Shridhar Jadhav.