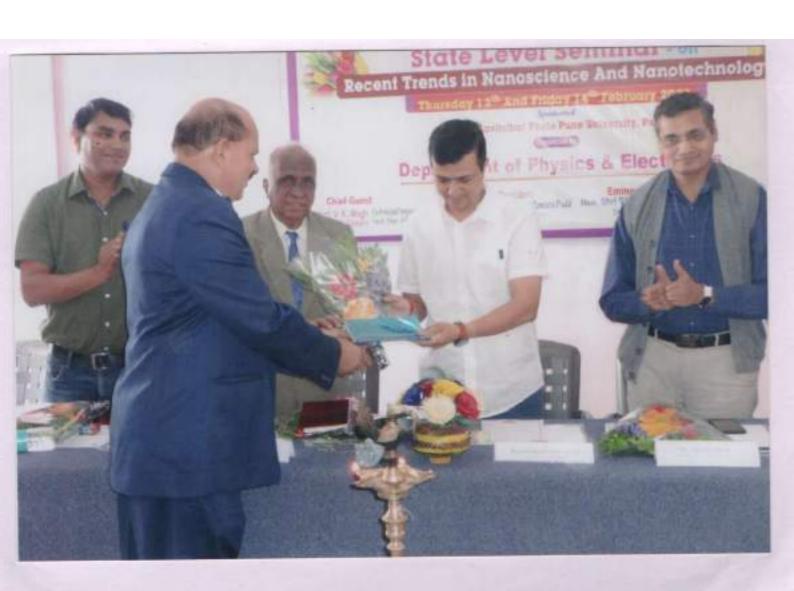

## State Level Seminar

#### Recent Trends in Smart Material

24th And 25th January-2018

Sponsored By

BCUD.

Savitribai Phule Pune University, Pune

Organized By

## "Recent trends in smart material"

- Ahmednagar Jilha Maratha Vidya Prasarak samaj's, Shri Dhokeshwar, Takali Dhokeshwar organized two day state level seminar on "Recent Trends in Smart Materials" under Department of Physics and sponsored by BCUD, Savitribai Phule Pune University with University Research Cell on 24th and 25th January 2018.
- The seminar was inaugurated in the presence of respected presence of treasure of Ahmednagar Jilha Maratha Vidya Prasarak Samaj's Hon. Shri Ramchandraji Dare, Hon. Guest Dr. S.I. Patil. Hon. Princpal Dr. Shridhar Jadhav had delivered the scenario of the seminar. Asst.Prof. Gaikwad S.B. had given introduction of guest. The seminar inauguration Function was ended by Vote of thanks by the Asst. Prof. Shivram Korade.
- For two day state level seminar 21 professor from other college from savitribal phule pune university, Pune had attended and also 11 Professor from other university.
- In this Two day state level seminar 7 eminent research persons had presented power point presentation on recent trends in smart materials.
- In session first, Dr. S.I. Patil, Department of Physics, Savitribai Phule Pune University, Pune had presented lecture on 'Electrical conduction on smart material'. In this session Guest was felicifeted by hon. Princ.