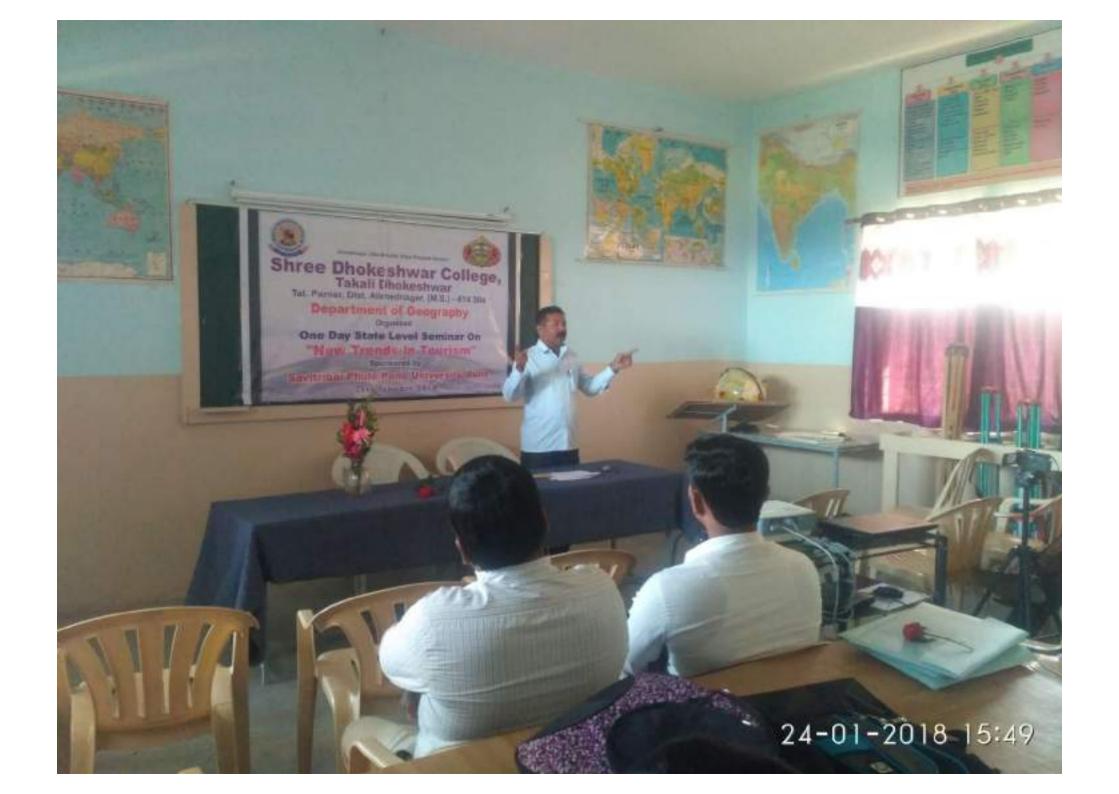

# SHRI DHOKESHWAR COLLEGE TAKALI DHOKESHWAR

TaL-Parner, Dist.- Ahmednagar Phone: (02488) 282414, Fax: (02488) 282800

E-Mail: tdcollege@gmail.com
Website-www.shridhokeshwarcollege.org
NACC.reaccrediated with B grade

# State Level Seminar

on

# **New Trends in Tourism**

24th January-2018

Sponsored By

Savitribai Phule Pune University, Pune

Organized By

Department of Geography,

Shri Dhokeshwar College , Takali Dhokeshwar.

Dr. V.N. Suroshi Coordinator Dr. S.S. Jadhav Principal