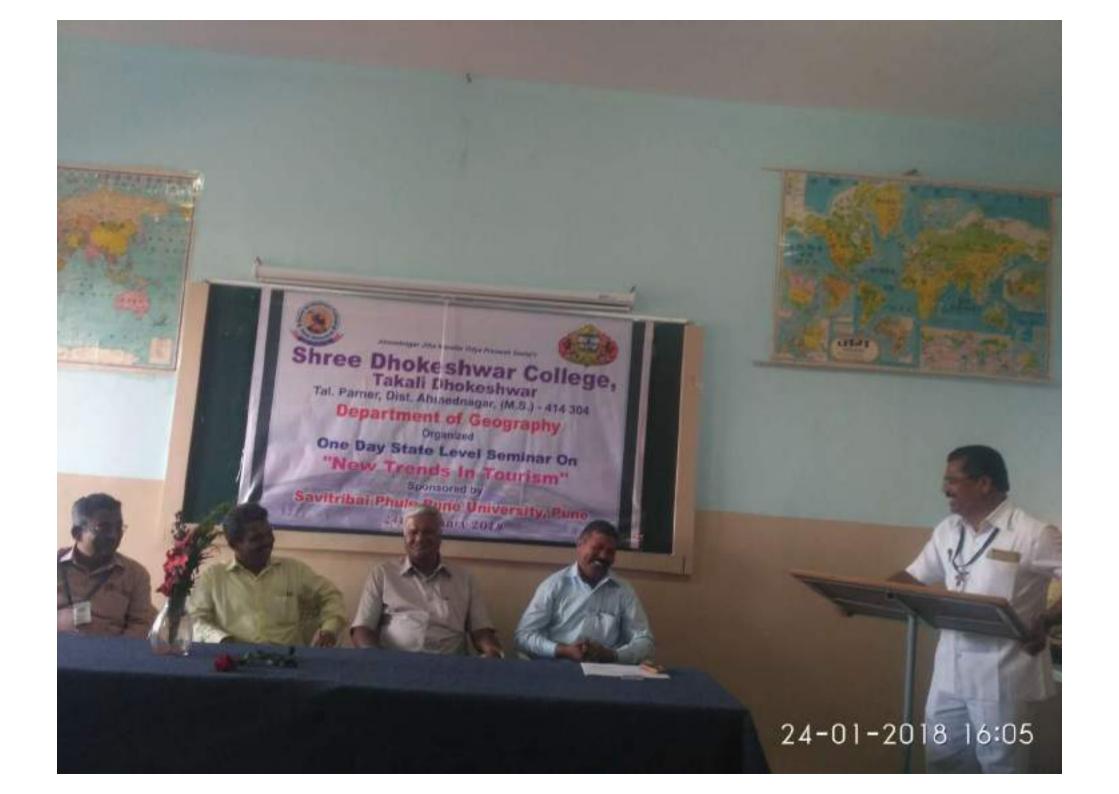

# State Level Seminar

on

# **New Trends in Tourism**

24th January-2018

Sponsored By

Savitribai Phule Pune University, Pune

Organized By

Department of Geography,

Shri Dhokeshwar College , Takali Dhokeshwar.

Dr. V.N. Suroshi Coordinator Dr. S.S. Jadhav Principal