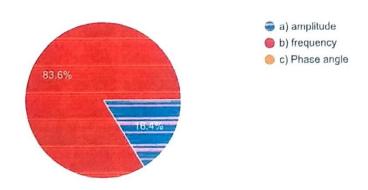

ID Copy

55 responses

1. The S.I. unit of the energy is ......

ILI Conv

55 responses

2. The light with only one colour or wavelength is known as .....light.

L Copy

55 responses

a) Chromatic

b) mono chromatics

🍩 c) polarized

3. A device which offers resistance to the flow of current is called a

I Copy

55 responses

.....

4. The number of oscillations performed by the particle per second is called the .....of oscillations.