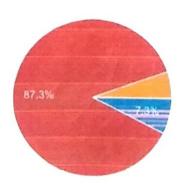

IL Copy

55 responses

5. The escape velocity from the surface of earth is ......km/s

I Copy

55 responses

e a) 13.2 b) 11.2

( c) 15.2

6. A torque applied to a body produces .....