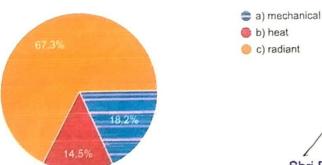

IL Copy

55 responses

5. The escape velocity from the surface of earth is ......km/s

I Copy

55 responses

e a) 13.2 b) 11.2

( c) 15.2

6. A torque applied to a body produces .....

55 responses

7. The property exhibited by the rubber cord is ......

55 responses

8. Heat energy propagated in the form of electromagnetic waves is called ...... energy.

55 responses

55 responses

This content is neither created nor endorsed by Google. Report Abuse - Terms of Service - Privacy Policy