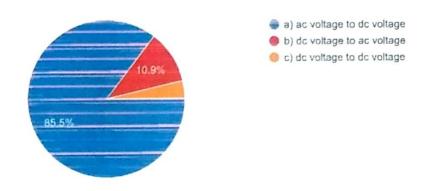

ID Copy

55 responses

1. The S.I. unit of the energy is ......

ILI Conv

55 responses

2. The light with only one colour or wavelength is known as .....light.

L Copy

55 responses