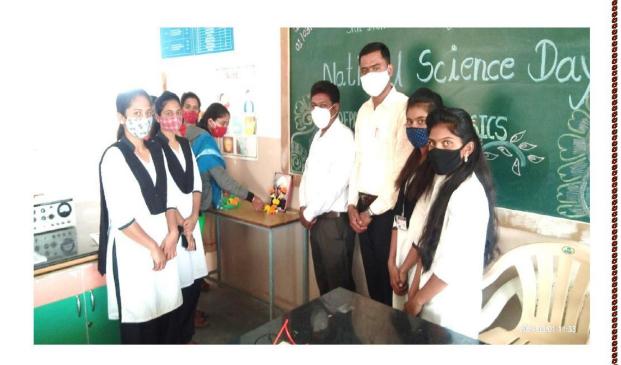

# **National Science Day**

Department of Physics organized a **National Science Day** on 1<sup>st</sup> March 2021. National science day is celebrated in India on 28<sup>th</sup> February each year to mark the discovery of the Raman Effect, Indian Physicist Sir C.V. Raman. The main motive to organize the function was to give the message about the importance of science used in daily life.

The introductory speech was given by Asst. Prof. Paimode A. K. The chief guest of the function Asst. Prof. Smt. Belkar Sandhya addressed the students and motivated them about the importance of National Science Day. Asst. Prof. Gaikwad S.B. also addressed the students and explained the research work of Sir C.V. Raman. The students Phapale Priyanka and Bhalekar Abhishekh gave their speech on Science Day.

Madane Nikita gave the vote of thanks. Anchoring of Science day program was done by the student Shelke Saloni. For this function, 25 students and teaching staff actively participated in the function. Feedback form of the activity was collected by the department.