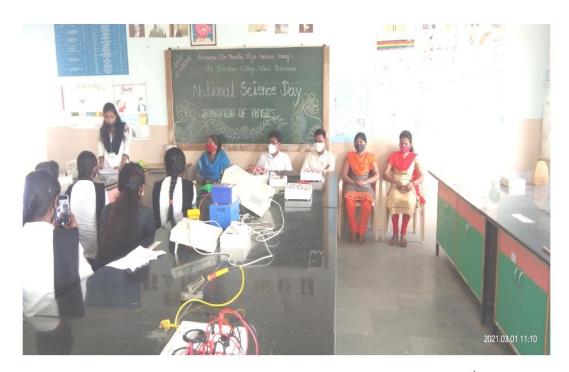

# **National Science Day**

Department of Physics organized a **National Science Day** on 1<sup>st</sup> March 2021. National science day is celebrated in India on 28<sup>th</sup> February each year to mark the discovery of the Raman Effect, Indian Physicist Sir C.V. Raman. The main motive to organize the function was to give the message about the importance of science used in daily life.

The introductory speech was given by Asst. Prof. Paimode A. K. The chief guest of the function Asst. Prof. Smt. Belkar Sandhya addressed the students and motivated them about the importance of National Science Day. Asst. Prof. Gaikwad S.B. also addressed the students and explained the research work of Sir C.V. Raman. The students Phapale Priyanka and Bhalekar Abhishekh gave their speech on Science Day.

Madane Nikita gave the vote of thanks. Anchoring of Science day program was done by the student Shelke Saloni. For this function, 25 students and teaching staff actively participated in the function. Feedback form of the activity was collected by the department.

#### Dept. of Physics:- National Science Day (Date: 01/03/2021

Principal
PRINCIPAL
Shri Dhokeshwar College
Takali Dhokeshwar
Tal. Pamer Dist Ahmednagar