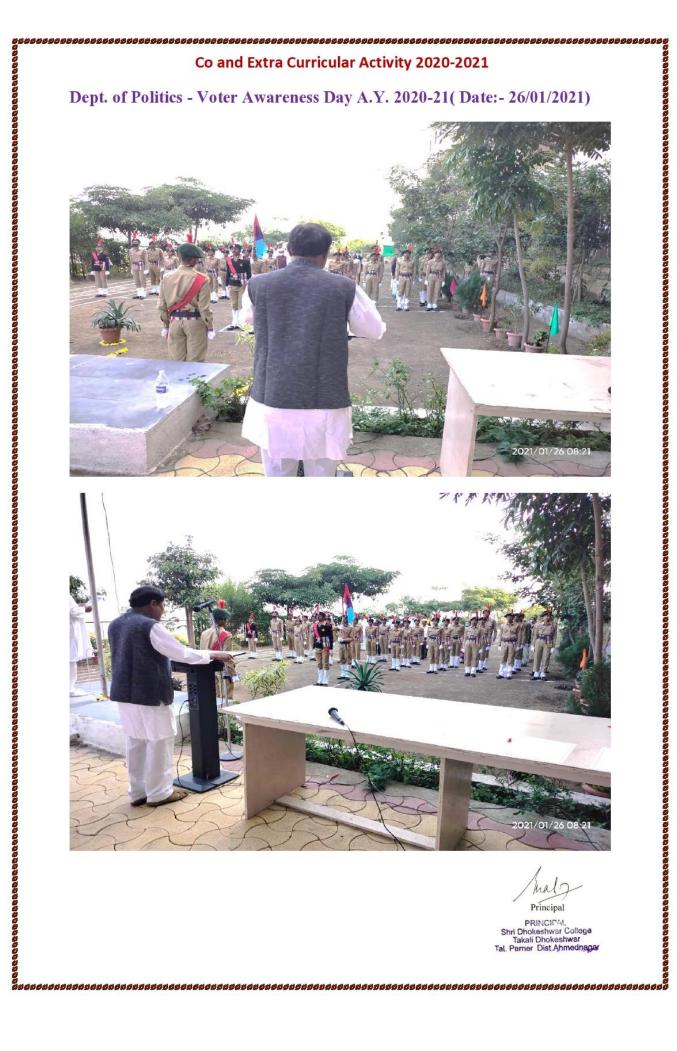

# **Voters Awareness Programme:**

The National Service Scheme and the Department of Political Science conducts public awareness campaign in the college every year. In particular, the volunteers of the National Service Scheme go from door to door and create awareness among the people about voting. A swearing in ceremony was held on January 26 at the college for the college professors, non-teaching staff and students. In which 20 Professor, 5 non-teaching staff and 15 NSS Volunteers and 42 NCC Cadets had participated.

# Photograph of Door to Door Campaign- Voter Awareness Program: