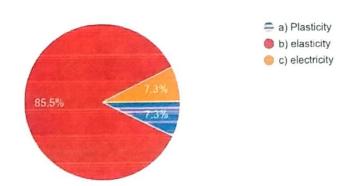

55 responses

7. The property exhibited by the rubber cord is ......

55 responses

8. Heat energy propagated in the form of electromagnetic waves is called ...... energy.

55 responses

55 responses

This content is neither created nor endorsed by Google. Report Abuse - Terms of Service - Privacy Policy