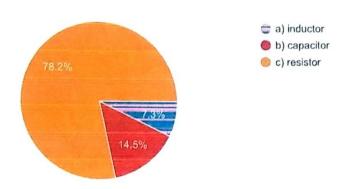

a) Chromatic

b) mono chromatics

🍩 c) polarized

3. A device which offers resistance to the flow of current is called a

I Copy

55 responses

.....

4. The number of oscillations performed by the particle per second is called the .....of oscillations.

55 responses

7. The property exhibited by the rubber cord is ......

55 responses

8. Heat energy propagated in the form of electromagnetic waves is called ...... energy.

55 responses

55 responses

This content is neither created nor endorsed by Google. Report Abuse - Terms of Service - Privacy Policy