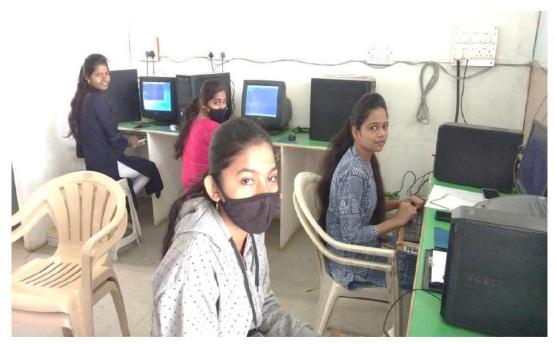

# Report on 'C' Language Practice Program Activity

Department of Physics organized 'C' Language practice Program activity for T.Y.B.Sc physics students. Department has own computer lab with four computer. This year department had scheduled the time table for the practice the software program of 'C' language. In this activity, third year students were divided into groups and guided by department teachers. The logical Program instructions of 'C' language were typed in computer software and were compiled, executed for the output. If any error was generated during compilation, it was removed by student or teacher.

In academic year 2020-2021, students were distributed in two groups with two teachers for each. The main objective of the activity was to motivate and develop the practical and logical skill in programming. Feedback of activity was collected by the department.