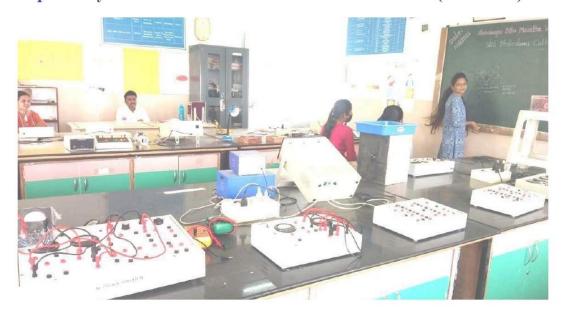

# **Physics Department Class Seminar**

Department of Physics organized **Class Seminar** on Wednesday 10<sup>th</sup> March 2021 at 11:00 a.m. to 12:00 p.m. The five T. Y. B. Sc. Physics students were participated and presented their topics on blackboard to explain different subjects like Quantum Mechanics, Thermodynamics and Statistical Physics, Nuclear Physics, Electronics and Lasers.

Class seminar helped to develop different types of skills among the students like self-confidence, learning ability, presentation skill, board writing skill, communication skill, better understanding of concept of subject.

Five students participated in class seminar and it was observed by four teachers. Feedback form of class seminar was also collected by the department.

#### Dept. of Physics:- T.Y.B.Sc Class Seminar for A.Y. 2020-21 (10/03/2021)

Principal
PRINCIPAL
Shri Dhokeshwar College
Takali Dhokeshwar
Tal. Pemer Dist, Ahmednaga/