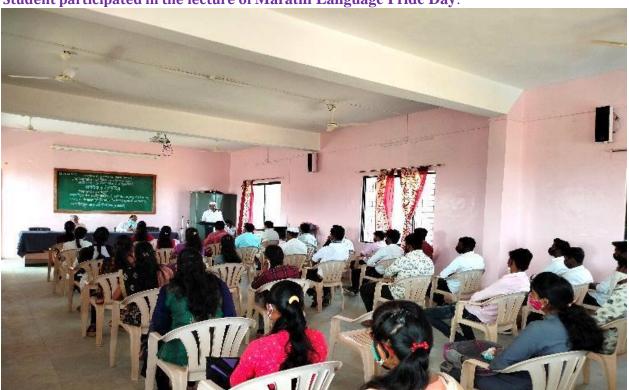

Dr. Bhausaheb Khandve delivered a lecture on the subject of Marathi language and culture.

Student participated in the lecture of Marathi Language Pride Day: