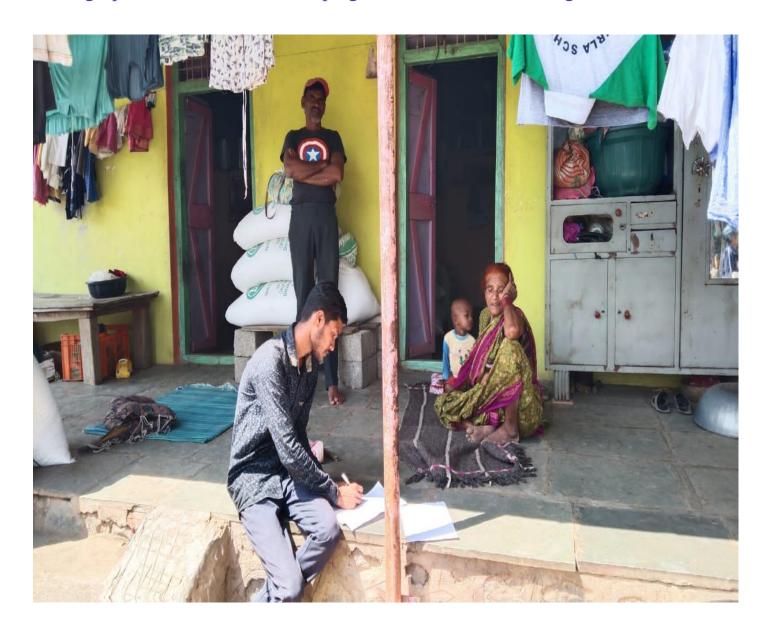

# **Voters Awareness Programme:**

The National Service Scheme and the Department of Political Science conducts public awareness campaign in the college every year. In particular, the volunteers of the National Service Scheme go from door to door and create awareness among the people about voting. A swearing in ceremony was held on January 26 at the college for the college professors, non-teaching staff and students. In which 20 Professor, 5 non-teaching staff and 15 NSS Volunteers and 42 NCC Cadets had participated.

# Photograph of Door to Door Campaign- Voter Awareness Program: