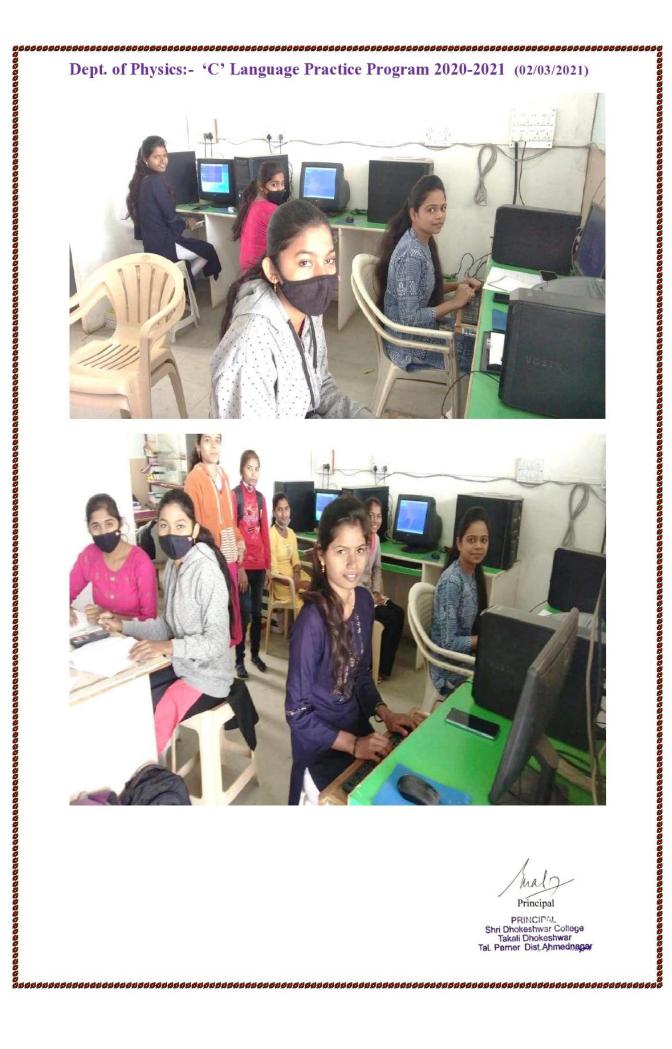

# Report on 'C' Language Practice Program Activity

Department of Physics organized 'C' Language practice Program activity for T.Y.B.Sc physics students. Department has own computer lab with four computer. This year department had scheduled the time table for the practice the software program of 'C' language. In this activity, third year students were divided into groups and guided by department teachers. The logical Program instructions of 'C' language were typed in computer software and were compiled, executed for the output. If any error was generated during compilation, it was removed by student or teacher.

In academic year 2020-2021, students were distributed in two groups with two teachers for each. The main objective of the activity was to motivate and develop the practical and logical skill in programming. Feedback of activity was collected by the department.