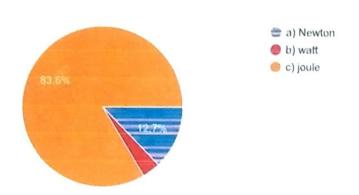

ID Copy

55 responses

1. The S.I. unit of the energy is ......

ILI Conv

55 responses

2. The light with only one colour or wavelength is known as .....light.

L Copy

55 responses

a) Chromatic

b) mono chromatics

🍩 c) polarized

3. A device which offers resistance to the flow of current is called a

I Copy

55 responses

.....

4. The number of oscillations performed by the particle per second is called the .....of oscillations.