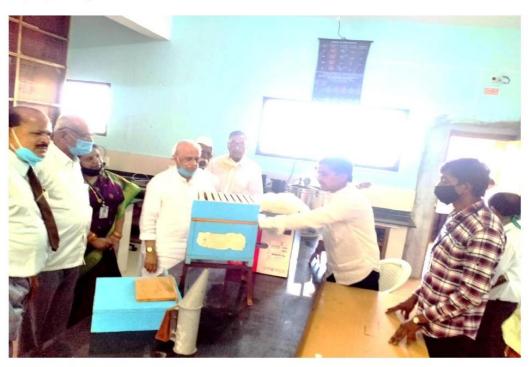

### 4. A Department of Zoology- Inauguration of Bee keeping Certificate Course

Ahmednagar Jilha Maratha Vidya Prasarak Samaj's

#### SHRI DHOKESHWAR COLLEGE

TAKALI DHOKESHWAR

Tal:-Parner, Dist. :- Ahmednagar. 414304 (M.S.) @(Off.): 02488- 295395

NAAC ACCREDIATED "B"GRADE

Id. No.PU/AN/047/1994

• Email: tdcollege@gmail.com

• Web: www.shridhokeshwarcollege.org