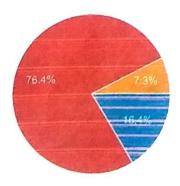

a) Chromatic

b) mono chromatics

🍩 c) polarized

3. A device which offers resistance to the flow of current is called a

I Copy

55 responses

.....

4. The number of oscillations performed by the particle per second is called the .....of oscillations.

IL Copy

55 responses

5. The escape velocity from the surface of earth is ......km/s

I Copy

55 responses

e a) 13.2 b) 11.2

( c) 15.2

6. A torque applied to a body produces .....