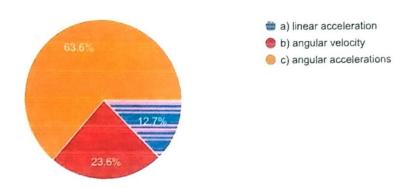

IL Copy

55 responses

5. The escape velocity from the surface of earth is ......km/s

I Copy

55 responses

e a) 13.2 b) 11.2

( c) 15.2

6. A torque applied to a body produces .....

55 responses

7. The property exhibited by the rubber cord is ......

55 responses

8. Heat energy propagated in the form of electromagnetic waves is called ...... energy.

55 responses

55 responses

This content is neither created nor endorsed by Google. Report Abuse - Terms of Service - Privacy Policy