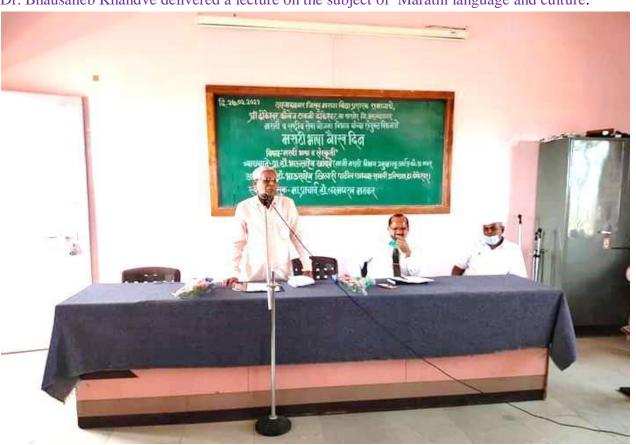

### Department of Marathi Marathi Language Pride Day Report 2020-21

Marathi Language Pride Day was organized on 27<sup>th</sup> February 2021. Every year on 27<sup>th</sup> February this Marathi Language Pride Day is celebrated as the birthday of Dnyanpeeth Award winning great playwright poet Kusumagraj. Prof. Dr. Bhausaheb Khandve delivered a lecture and guided the students and teachers on the subject of Marathi language and culture.

In this lecture Dr. Khandve said that the glory of Marathi language has been glorified by Sant Gyaneshwar Mauli. In the true sense of the word, Marathi folk culture has been developed by Sant Eknath from his Bharuda.

The president of the Marathi language Pride Day program was Dr. Laxman Matkar, Principal of the college. 40 students from the Marathi department participated in the program. The program was moderated by Prof. Shrikant Alhat and vote of thanks was proposed by Prof. Laxman Kothawale, Head of Marathi Department.

Dr. Bhausaheb Khandve delivered a lecture on the subject of Marathi language and culture.

Student participated in the lecture of Marathi Language Pride Day: