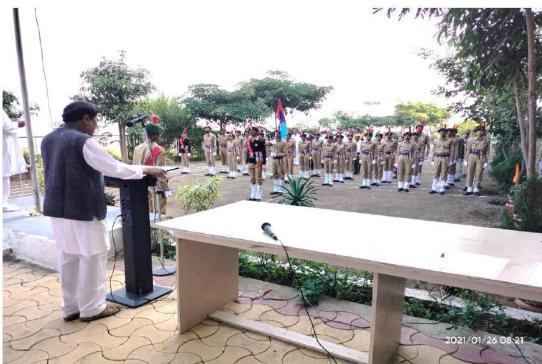

# **Voters Awareness Programme:**

The National Service Scheme and the Department of Political Science conducts public awareness campaign in the college every year. In particular, the volunteers of the National Service Scheme go from door to door and create awareness among the people about voting. A swearing in ceremony was held on January 26 at the college for the college professors, non-teaching staff and students. In which 20 Professor, 5 non-teaching staff and 15 NSS Volunteers and 42 NCC Cadets had participated.

# Photograph of Door to Door Campaign- Voter Awareness Program: