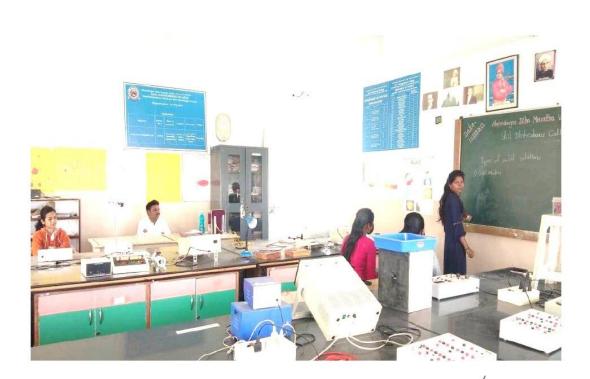

# **Physics Department Class Seminar**

Department of Physics organized **Class Seminar** on Wednesday 10<sup>th</sup> March 2021 at 11:00 a.m. to 12:00 p.m. The five T. Y. B. Sc. Physics students were participated and presented their topics on blackboard to explain different subjects like Quantum Mechanics, Thermodynamics and Statistical Physics, Nuclear Physics, Electronics and Lasers.

Class seminar helped to develop different types of skills among the students like self-confidence, learning ability, presentation skill, board writing skill, communication skill, better understanding of concept of subject.

Five students participated in class seminar and it was observed by four teachers. Feedback form of class seminar was also collected by the department.

#### Dept. of Physics:- T.Y.B.Sc Class Seminar for A.Y. 2020-21 (10/03/2021)

Principal
PRINCIPAL
Shri Dhokeshwar College
Takali Dhokeshwar
Tal. Pemer Dist, Ahmednaga/