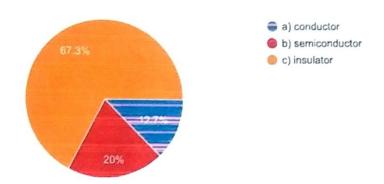

a) Chromatic

b) mono chromatics

🍩 c) polarized

3. A device which offers resistance to the flow of current is called a

I Copy

55 responses

.....

4. The number of oscillations performed by the particle per second is called the .....of oscillations.