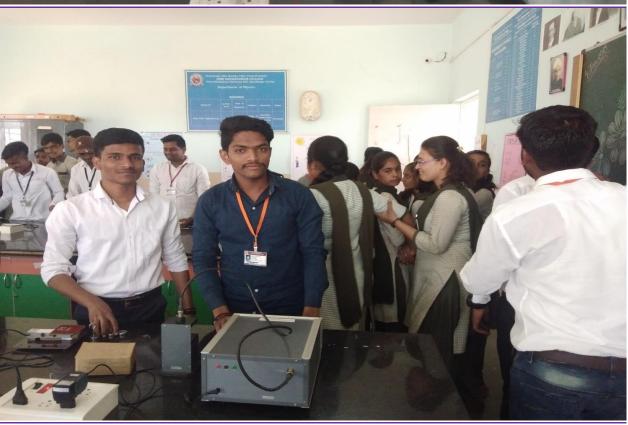

# SHRI DHOKESHWER COLLEGE

Takali Dhokeshwar, Tal. - Parner, Dist. - Ahmednagar, 414304 (M.S.) 
@(Off.): 02488- 282414 (Fax) 02488-282800