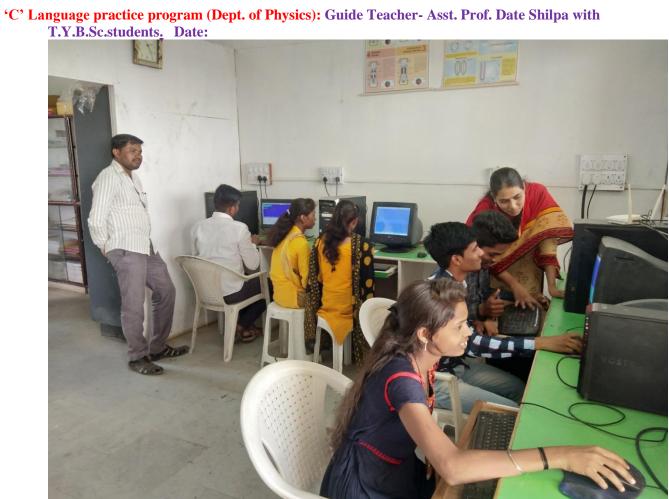

#### 2. 'C' Language Practice Program Activity:

Ahmednagar Jilha Maratha Vidya Prasarak Samaj's

# **'C'** Language Practice Program Activity

Department of Physics organized and conducted the 'C' Language practice Program activity for T.Y.B.Sc physics students. Department has own computer lab with four computer. This year on 2<sup>nd</sup> August 2018, department had scheduled the time table for the practice the software program of 'C' language. In this activity, third year students were divided into different groups and guided by department teachers. The logical Program instructions of 'C' language were typed in computer software and were compiled, executed for the output. If any error was generated during compilation, it was removed by students with the help of teachers. In academic year 2018-2019, 13 students were distributed in three groups. The main objective of the activity was to motivate and develop the practical and logical skill in programming. Feedback of activity was collected by the department.