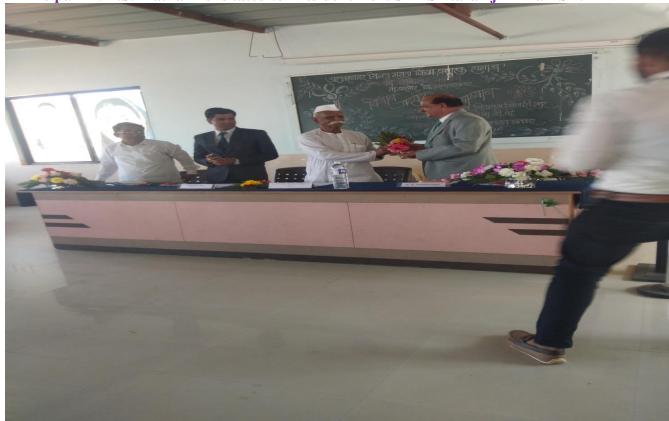

Science Association was inaugurated by the Chief guest Prof. Dr. B.A. Patil, New Arts College, Ahmednagar. President of Program was Principal Dr. Shridhar Jadhav.

5. Ph.D Felicitation Program: Date-14/09/2018 Hon'ble Shri Sitaramji Khilari sir felicitating Dr. Smt. Anjalidevi Thete for awarding Ph.D degree.

Hon'ble Shri Sitaramji Khilari sir felicitating Dr.Shivram korde for awarding Ph.D degree.