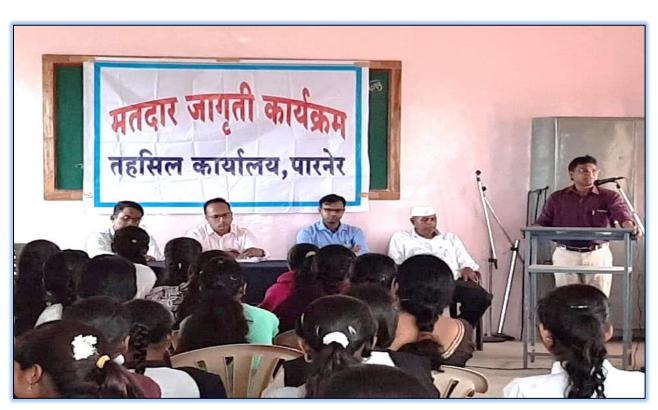

# Report On Voter's Awareness Campaign Program

On 16<sup>th</sup> July 2018, Department of Political Science and NSS Department of Shri Dhokeshwar College had organized a "Voter's Awareness Campaign". The Guest of honors for this event was Mr.Chavhanake Pravin (Tahashildar of Parner Tehsil) and Nodal officer of college. The program was conducted by the NSS Department. The aim of the programme was to discuss importance of voter's right and make the young citizens of the country aware of voting procedures. The students (First time voters') actively participated in the campaign by taking a pledge that they will cast their vote without any discrimination and fear. Students were made familiar with EVM (Electronic Voting Machine) during the session. Mr. Chavhanake Pravin motivated the students about the right to vote. Notably, the programme was held, to appeal the voters of the city to make sure, they cast their vote in next election. Near about 123 students and 13 faculties had participated in this programme.

Photograph of Mr. Chavhanake Pravin motivates about importance of voter's right:

Prof. Mundhe Gokul interacted and guided the voters:

# सक्षम लोकशाहीसाठी मतदान आवश्यक : तहसीलदार चव्हाणके

टाकळी ढोकेश्वर :सक्षम लोकशाहीसाठी प्रत्येक नागरिकाने मतदान करणे आवश्यक आहे, असे प्रतिपादन पारनेरचे तहसीलदार प्रवीण चव्हाणके यांनी केले. येथील श्री ढोकेश्वर कॉलेज आणि पारनेर तहसील कार्यालयाच्या विद्यमाने आयोजित मतदान जाणीव जागृती, कार्यक्रमात ते बोलत होते. अध्यक्षस्थानी डॉ. विजय सुरोशी होते. श्री. चव्हाणके पुढे म्हणाले, भारतीय संविधानाने आपल्याला मतदानाचा हक्क मिळाला आहे. लोकशाही सशक्त आणि सुदृढ होण्यासाठी प्रत्येकाने मतदान करणे गरजेचे आहे. महाविद्यालयीन विद्यार्थ्यांना याबाबत माहिती देताना विशेष आनंद होत आहे. आपला विकास साधायचा असेल तर आपली जबाबदारी, आपले हक्क व आपली कर्तव्य यांची जाणीव असणे महत्वाचे आहे. युवकांनी यासाठी पुढाकार घेऊन मतदान जाणीव जागृती करावी. या वेळी श्री. चव्हाणके यांनी महाविद्यालयात वृक्षारोपण करून पर्यावरणाचा समतोल राखण्यासाठी वक्षारोपण व

वृक्षसंवर्धन काळाची गरज आहे, असे त्यांनी सांगितले. डॉ. प्रा. सरोशी यांनी अध्यक्षीय भाषणात सर्व विद्यार्थ्यांन मतदानासाठी नावनोंदणी करण्याचे आवाहन केले. महाविद्यालयात १५० विद्यार्थ्यांनी नवीन मतदार म्हणून नावनोंदणी केली असन, आणखी काही विद्यार्थी नावनोंदणी करतील अशी अपेक्षा राष्ट्रीय सेवा योजना अधिकारी प्रा. नामदेव वाल्हेकर यांनी केली. मतदान नावनोंदणीसाठी ३१ जुलै ही ऑतम तारीख असल्याने जास्तीत जास्त युवकांनी आपली नावे मतदार म्हणून नोंदवावीत, असे आवाहन करण्यात आले. प्रास्ताविक प्रा. गोकुळ मुंढे यांनी केले. याप्रसंगी मंडलाधिकारी विशाल नवले, टाकळीचे तलाठी स्विपनल गोरे, प्रा. एकनाथ जाधव, प्रा. जिजाभाऊ घुले आदी उपस्थित होते. कार्यक्रमासाठी प्रा. दादा लोखंडे प्रा. मनोज धुस, प्रा. रमेश झावरें यांनी परिश्रम घेतले