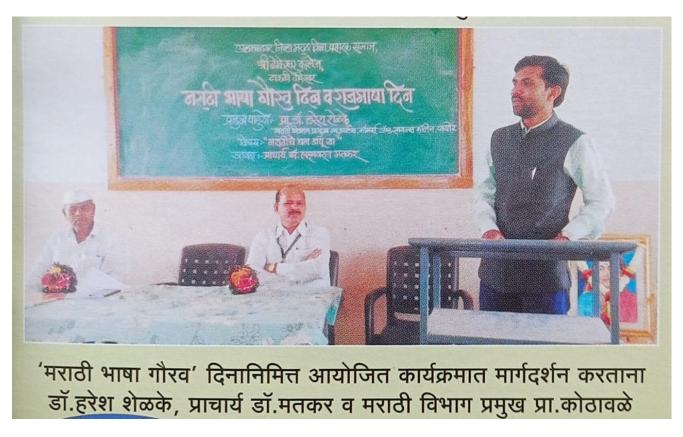

okeshwar Tal. Parner, Dist. Ahmednagar Principal of the college Dr. Laxman Matkar felicitated and welcomed the Mr. Sameer Tagare (Regional Manager, HR Department, Tally Education Pvt. Ltd, Pune.) chief guests.



Principal of the college Dr. Laxman Matkar also guided the students.





Asst. Prof. Rohini Mhase, Dept. of Commerce gave the thanking Speech.

23. <u>Convocation Ceremony</u>: Chief Guest- Hon'ble G.D.Khandeshe, A.J.M.V.P.Samaj's, President- Hon'ble Sitaramji Khilari Patil, Trustee, A.J.M.V.P.Samaj. Hon'ble Pinc. Laxamrao Matkar. Introductory Speech- Prof. Gavit P.M. (CEO) Date: 18/02/2019







**24.** Marathi Bhasha Gaurav Din: Dr. Haresh Shelke, Department of Marathi, New Arts, Commerce and Science College, Parner was interacted and guided to the students. Date- 27/02/2019



#### **25.T.Y.B.Sc Sendoff Program:**



Ahmednagar Jilha Maratha Vidya Prasarak Samaj's

## SHRI DHOKESHWAR COLLEGE

Takali Dhokeshwar, Tal:- Parner, Dist.:- Ahmednagar. 414304 (M.S.) @(Off.): 02488- 282414 (Fax) 02488-282800

ACCREDITED BY NAAC WITH 'B' GRADE

## Department Of Physics Academic Year 2018-2019

Date: 16 / 04 / 2019

## Report on **Farewell Function**

Department of Physics organised Farewell Function for Final Year B.Sc Physics Students on April 16<sup>th</sup>, 2019 at 11.00 a.m. in Physics Department. The Anchoring of the programme was done by Mr. Bhand Prashant. Head of department, Mr. Gaikwad S.B. and all Faculty members were welcomed all students of the Department. Asst.Prof. Date Shilpa gave the introductory speech.

The programme was followed by speech of Asst. Pr