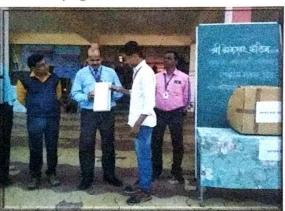

# Report On Voter's Awareness Campaign Program

On 16<sup>th</sup> July 2018, Department of Political Science and NSS Department of Shri Dhokeshwar College had organized a "Voter's Awareness Campaign". The Guest of honors for this event was Mr.Chavhanake Pravin (Tahashildar of Parner Tehsil) and Nodal officer of college. The program was conducted by the NSS Department. The aim of the programme was to discuss importance of voter's right and make the young citizens of the country aware of voting procedures. The students (First time voters') actively participated in the campaign by taking a pledge that they will cast their vote without any discrimination and fear. Students were made familiar with EVM (Electronic Voting Machine) during the session. Mr. Chavhanake Pravin motivated the students about the right to vote. Notably, the programme was held, to appeal the voters of the city to make sure, they cast their vote in next election. Near about 123 students and 13 faculties had participated in this programme.

Photograph of Mr. Chavhanake Pravin motivates about importance of voter's right:

Prof. Mundhe Gokul interacted and guided the voters: