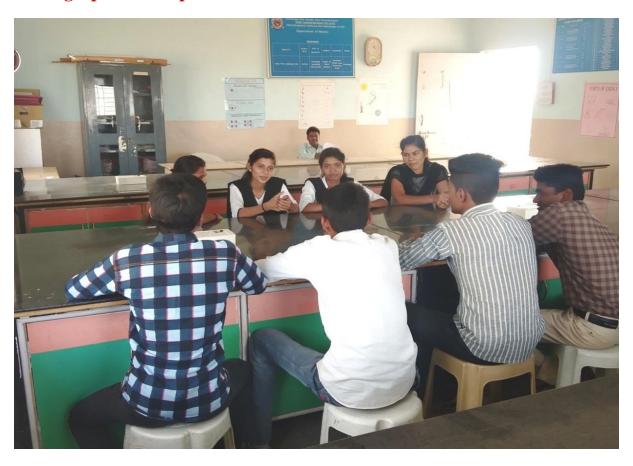

#### 1. Voter Awareness Program:

Date 16-07-2018

Ahmednagar Jilha Maratha Vidya Prasarak Samaj's

# Report On Voter's Awareness Campaign Program

On 16<sup>th</sup> July 2018, Department of Political Science and NSS Department of Shri Dhokeshwar College had organized a "Voter's Awareness Campaign". The Guest of honors for this event was Mr.Chavhanake Pravin (Tahashildar of Parner Tehsil) and Nodal officer of college. The program was conducted by the NSS Department. The aim of the programme was to discuss importance of voter's right and make the young citizens of the country aware of voting procedures. The students (First time voters') actively participated in the campaign by taking a pledge that they will cast their vote without any discrimination and fear. Students were made familiar with EVM (Electronic Voting Machine) during the session. Mr. Chavhanake Pravin motivated the students about the right to vote. Notably, the programme was held, to appeal the voters of the city to make sure, they cast their vote in next election. Near about 123 students and 13 faculties had participated in this programme.

Photograph of Mr. Chavhanake Pravin motivates about importance of voter's right:

Prof. Mundhe Gokul interacted and guided the voters: