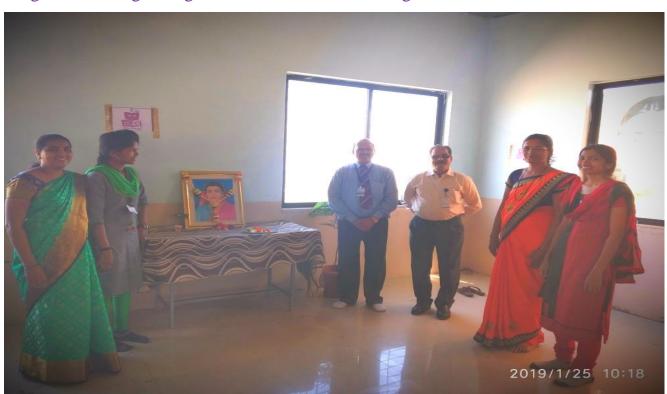

Science Association was inaugurated by the Chief guest Prof. Dr. B.A. Patil, New Arts College, Ahmednagar. President of Program was Principal Dr. Shridhar Jadhav.

5. Ph.D Felicitation Program: Date-14/09/2018 Hon'ble Shri Sitaramji Khilari sir felicitating Dr. Smt. Anjalidevi Thete for awarding Ph.D degree.

Hon'ble Shri Sitaramji Khilari sir felicitating Dr.Shivram korde for awarding Ph.D degree.