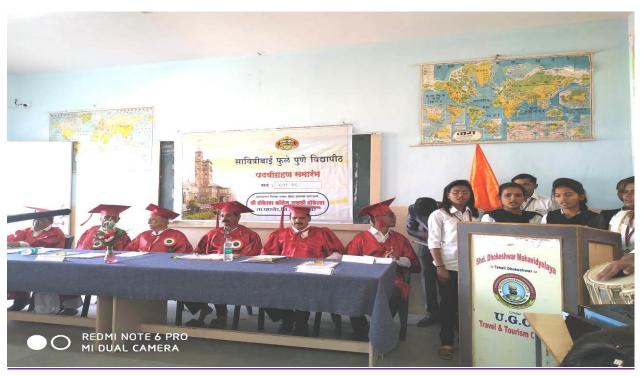

# SHREE DHOKESHWAR COLLEGE, TAKALI DHOKESHWER

TALUKA:- PARNER, DISTRICT:- AHMEDNAGAR