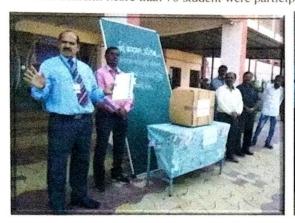

# Report On Voter's Awareness Campaign Program

On 16<sup>th</sup> July 2018, Department of Political Science and NSS Department of Shri Dhokeshwar College had organized a "Voter's Awareness Campaign". The Guest of honors for this event was Mr.Chavhanake Pravin (Tahashildar of Parner Tehsil) and Nodal officer of college. The program was conducted by the NSS Department. The aim of the programme was to discuss importance of voter's right and make the young citizens of the country aware of voting procedures. The students (First time voters') actively participated in the campaign by taking a pledge that they will cast their vote without any discrimination and fear. Students were made familiar with EVM (Electronic Voting Machine) during the session. Mr. Chavhanake Pravin motivated the students about the right to vote. Notably, the programme was held, to appeal the voters of the city to make sure, they cast their vote in next election. Near about 123 students and 13 faculties had participated in this programme.

Photograph of Mr. Chavhanake Pravin motivates about importance of voter's right:

Prof. Mundhe Gokul interacted and guided the voters: