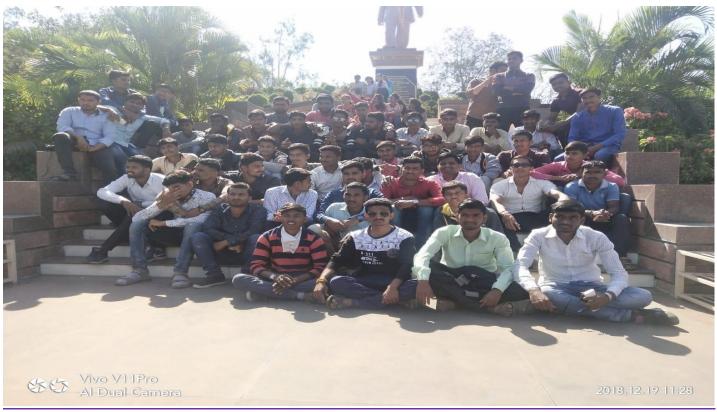

20  | T. Y. B.Sc | Female |  |  |  |
| 43       |                                 | 20  | T. Y. B.Sc | Female |  |  |  |
| 44       |                                 | 20  | T. Y. B.Sc | Female |  |  |  |
| 45       |                                 | 20  | T. Y. B.Sc | Female |  |  |  |
| 46       |                                 | 26  | Faculty    | Male   |  |  |  |
| 11/47    |                                 | 31  | Faculty    | Male   |  |  |  |
| 1 48     |                                 | 31  | Faculty    | Male   |  |  |  |
| /49      |                                 | 38  | Faculty    | Male   |  |  |  |
|          | lghe Shailaja Vinayak           | 31  | Faculty    | Female |  |  |  |



# Visit to Sahyadri Sugar factory, Karad, Dist. Satara:





# Visit to Dapoli beach





#### 12. Financial literacy Workshop:

Date- 31/12/2018



Ahmednagar Jilha Maratha Vidya Prasarak Samaj's

## SHRI DHOKESHWAR COLLEGE

Takali Dhokeshwar, Tal:- Parner, Dist.:- Ahmednagar. 414304 (M.S.) @(Off.): 02488- 282414 (Fax) 02488-282800

ACCREDITED BY NAAC WITH 'B' GRADE

#### Academic Year 2018-2019

# Report on Financial Literacy Workshop

Ahmednagar Jilha Maratha Vidya Prasarak Samaj's, Shree Dhokeshwar college Takali Dhokeshwar. On the behalf of Department of Commerce organized A Financial Literacy Workshop on 31 December 2018. Dr. Dilip Bhangade, Gnyansadhana College Thane was the chief guest and lecturer for theabove said workshop. Principal Dr. Sridhar Jadhav was the chairperson of the program . Introduction of this workshop was given by Prof. Anjali Pandule and the guest