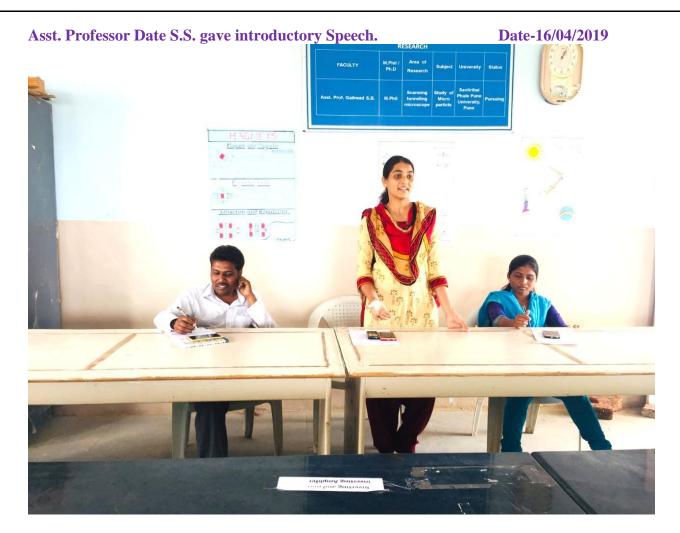

Mr. Bhand Prashant. Head of department, Mr. Gaikwad S.B. and all Faculty members were welcomed all students of the Department. Asst.Prof. Date Shilpa gave the introductory speech.

The programme was followed by speech of Asst. Prof. S. B. Gaikwad. He guided the student regarding the future prospective and also shared his experiences with student. Sir explained how to updates our self with knowledge and skills. He also encouraged students with his words of wisdom.

After faculty's speech, the T.Y.B.Sc Physics students Tamboli Samir, Bhand Prashant, Dhokale Rohini and Dhumal Bharati were shared his experience about College and Teachers. Program was concluded with vote of thanks by Asst. Prof. Date S. S. and was followed by group photo session and refreshment.

Tal. Parner, Dist. Ahmednagar



Bhand Prashant gave the speech on the College initiative for the higher education.





Tamboli Samir gave the speech on the opportunities in higher education