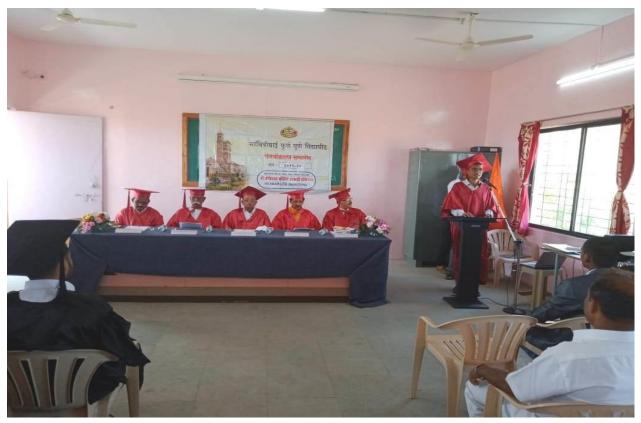

# SHREE DHOKESHWAR COLLEGE, TAKALI DHOKESHWER

TALUKA:- PARNER, DISTRICT:- AHMEDNAGAR