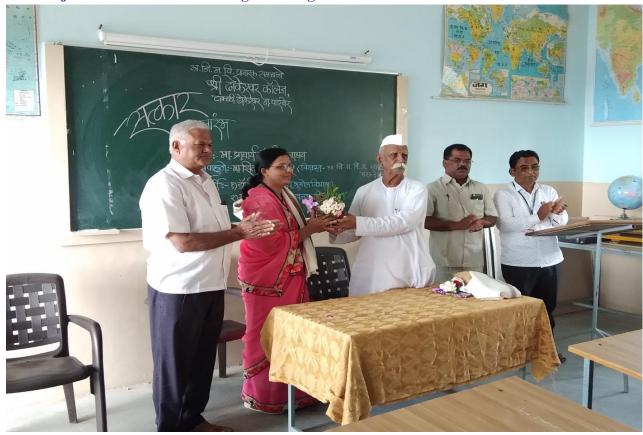

Science Association was inaugurated by the Chief guest Prof. Dr. B.A. Patil, New Arts College, Ahmednagar. President of Program was Principal Dr. Shridhar Jadhav.

5. Ph.D Felicitation Program: Date-14/09/2018 Hon'ble Shri Sitaramji Khilari sir felicitating Dr. Smt. Anjalidevi Thete for awarding Ph.D degree.