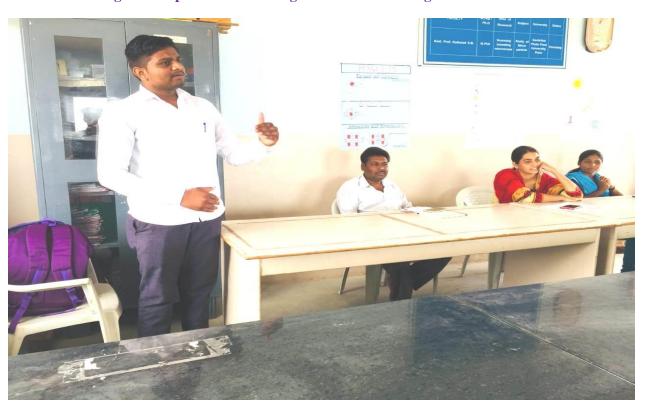

**Science Association Inauguration Function Report:** Data क्योमवार विज्ञान मुडळ उद्धारन समारभ अहवाल न्भी ढोबेइवर महाविद्यालय टाककी डोबेइवर येथे विमान आखेन आयोनीत केलेल्या विज्ञान मंडळ उद्घाटन समारभास प्रमुख पाह्ने स्लून न्यू आर्टिन, लीमर्स, सायन्य महाविथ्याल-विभागाचे प्रमुख डॉ. बी. ए. पारील यातील वनस्पती शास्त्र उपभ्यति होते ससेचु असमदनगर जिल्हा मश्रा विद्याप्रशास्क समाज सश्येचे जेश्द विश्वश्त श्री सिताशम खिलारी सर याची प्रमुख उपस्थाती होती. व कार्यक्रमाचे अध्यक्ष स्थानी स्थात जो छेनो त्यांनाच अथित विज्ञानाचे महत्व कढाले आह स्य अभून जरा विज्ञानाची कास घरन प्रभती करत आहे. लाकाना विज्ञानाचा भरवापर उरत पथावरणान्व आहे , निर्देशी नीवन जागायचे असेल तर प्रयोवरण २ स्वा कं २०) ही काळाची गरना आहे असे मत कार्यक्रमाचे प्रभूख पाह्ने डॉ बी ए पार्थल योनी व्यक्त केले यावेकी श्री खिलारी यांनी विधार्यांनी विज्ञानाचा उपयोग होतक्ष्णांच्या व सर्वसामान्यांच्या विकासासाठी होळा आठी प्रथन्न करावे असे मार्थिदर्शन केले कार्यक्रमाचे प्रास्ताविक प्राचार्य हाँ श्रीध्र जाधव तरमेच विज्ञान विभागाचे आवाप्रमुख प्रानामहेव प्रा. प्रशांत मूर्तडेक प्रा. समीर दळवी प्रा रमेर विशान मुंडळाचे चेथरमन प्रा-प्रशात भूतदेक थोनी सव आभार भावल श्री. ढोकेश्वर कॉलेज

Science Association was inaugurated by the Chief guest Prof. Dr. B.A. Patil, New Arts College, Ahmednagar. President of Program was Principal Dr. Shridhar Jadhav.

5. Ph.D Felicitation Program: Date-14/09/2018 Hon'ble Shri Sitaramji Khilari sir felicitating Dr. Smt. Anjalidevi Thete for awarding Ph.D degree.