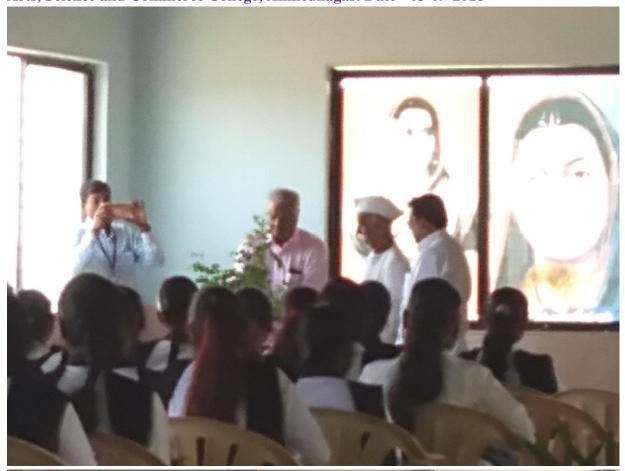

#### **6. Science Association Guest Lecture Report:**

Date-15/09/2018

Chief Guest Principal Dr. Shankar Laware, A.S.C.College, Sonai, Ahmednagar, motivates the student about Scientific temper, environment awareness, personality development and research:

विज्ञानभँडळ आञानीत ज्याख्यान माना

अल्वाल

विज्ञान मंडळा अंगर्गत दिनोक 15/04/2018 रोजी एक दिवसीय क्यां ब्यांने मानेचे आयोजन केले होते. कार्यक्रम अध्यक्ष स्थानि महाविश्यालयाने प्राचार्य में क्यांगर आद्याव है होते प्रमुख पाहुने म्हणून कला, मानिय्म, विज्ञान महाविश्यालय , सोनर्र येथील प्राचार्य हो ज्ञांकर लावरे है उपस्थित होते. कार्यक्रमास प्रमुख उपस्थिति लाजालेले कार्यक्रमास प्रमुख उपस्थिति लाजालेले कार्यक्रमास ज्ञांच्या क्यांति लाजालेले कार्यक्रमास ज्ञांच्या क्यांति लाजालेले कार्यक्रमास ज्ञांच्या क्यांति कार्यक्रमास ज्ञांच्या क्यांति कार्यक्रमास ज्ञांच्या क्यांति कार्यक्रमास ज्ञांच्या क्यांतिले क्यांतिल

र्वे ( कार्क ) विकास कार्या क

**Chief Guest Principal Dr. Shankar Laware interacted with students:** 

Doctor Bhausaheb Khilari, Amhi Takalikar Group, interacted with students:

Asst.Prof. Murtadak Prashant gave the introductory Speech: