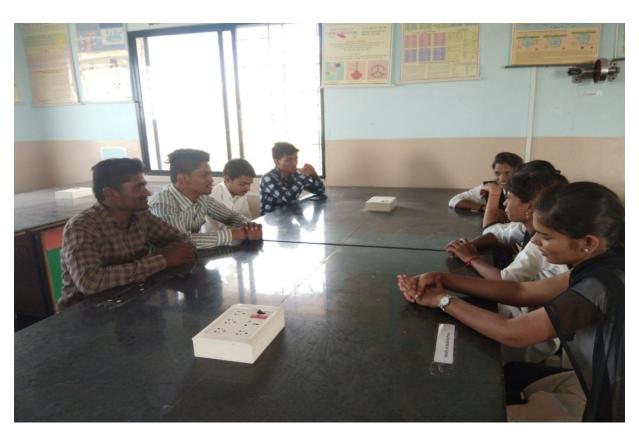

# Report On Voter's Awareness Campaign Program

On 16<sup>th</sup> July 2018, Department of Political Science and NSS Department of Shri Dhokeshwar College had organized a "Voter's Awareness Campaign". The Guest of honors for this event was Mr.Chavhanake Pravin (Tahashildar of Parner Tehsil) and Nodal officer of college. The program was conducted by the NSS Department. The aim of the programme was to discuss importance of voter's right and make the young citizens of the country aware of voting procedures. The students (First time voters') actively participated in the campaign by taking a pledge that they will cast their vote without any discrimination and fear. Students were made familiar with EVM (Electronic Voting Machine) during the session. Mr. Chavhanake Pravin motivated the students about the right to vote. Notably, the programme was held, to appeal the voters of the city to make sure, they cast their vote in next election. Near about 123 students and 13 faculties had participated in this programme.

Photograph of Mr. Chavhanake Pravin motivates about importance of voter's right:

Prof. Mundhe Gokul interacted and guided the voters: