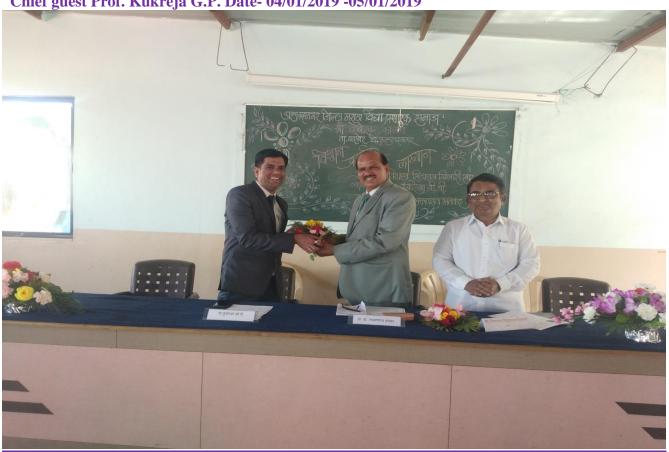

PRINCIPAL
Shri. Dhokeshwar College
Takali Dhokeshwar
Tal. Parner, Dist. Ahmednagar
Monday, November 6, 2017 4:57 PM

PRINCIPAL Shri. Dholastara Cada Tarana

**4.** <u>Science Association Inauguration Function</u>: Chief Guest Dr. Patil, Department of botany, new Arts, Science and Commerce College, Ahmednagar. Date - 03-09-2018

Science Association was inaugurated by the Chief guest Prof. Dr. B.A. Patil, New Arts College, Ahmednagar. President of Program was Principal Dr. Shridhar Jadhav.

5. Ph.D Felicitation Program: Date-14/09/2018 Hon'ble Shri Sitaramji Khilari sir felicitating Dr. Smt. Anjalidevi Thete for awarding Ph.D degree.