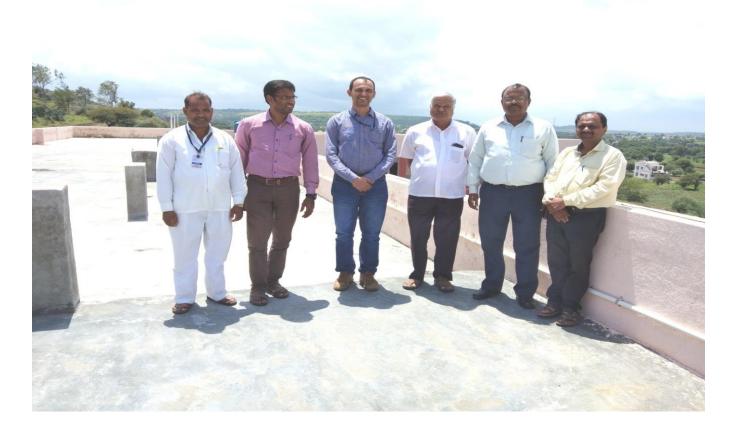

On 23<sup>rd</sup> August 2018, the Solar Committee from Department of Energy, Savitribai Phule Pune University, Pune was visited to college for the primary inspection and fulfill the initial requirement of solar system installation. The Chairman of Solar committee was Prof. Adinath Phunde.

Prof. Dr. Shridhar Jadhav was welcomed and felicitated to Chief Guest Prof. Adinath Phunde and his the committee member. Prof. Adinath Phunde was verified the all necessary documents and also observed the mounting space for installation. He also measured the required area of installation and measured the intensity of concentration of sunlight for proper functioning of solar system to generate the standard output voltage. Prof. Prof. Adinath Phunde also visited to Department of Physics. The thanking speech was done by Prof. Anil Kale.