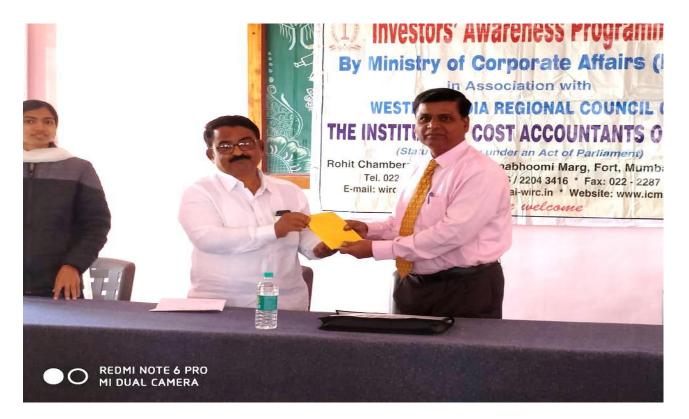

op was given by Prof. Anjali Pandule and the guest introduction is given by Prof. Rohini Mhase .In this workshop Dr. Dilip Bhangade taught children financial instruments and their use .He has given information to students about future opportunities.

Dr. Dilip Bhangade explained to the students the importance of saving and investment in our life, types of investment and future benefits from it. He has explained Share Market, Demat Account, Security Exchange Board of India, Mumbai Stock Market and National Stock Market etc. He has explained Online Share Marketing, sensex etc to the students.

Dr. Vijay Suroshi, Prof. Pandule Anjali, Prof. Rohini Mhase, Prof. Pingat Savita etc .were present to the programme.

## Dr. Vijay Suroshi felicitated and welcomed the chief guests Dr. Dilip Bhangade



Dr. Dilip Bhangade explained to the students the importance and Gave the information about Security Exchange Board of India, Mumbai Stock Market, National Stock Market.



13. Science Exhibition and Guest Lecture: Principal Dr. L.S. Matkar Felicitated and welcomed to Chief guest Prof. Kukreja G.P. Date- 04/01/2019 -05/01/2019



Principal Dr. L.S. Matkar Felicitated to President Hon. Shri Shitaramji Khilari Sir.







#### अहवाल

#### विज्ञान प्रदर्शन व व्याख्यान

अहमदनगर जिल्हा मराठा विद्या प्रसारक संस्थेचे, श्री ढोकेश्वर महाविद्यालयात रौप्य महोत्सवी वर्षा निमित्त विज्ञान मंडळा अंतर्गत दि.- ४ व ५ जानेवारी २०१९ रोजी विज्ञान प्रदर्शन व व्याख्यानाचे आयोजन केले होते . कार्यक्रमाचा अध्यक्ष स्थानी संस्थेचे जेष्ठ विश्वस्त मा.श्री. सीताराम खिलारी सर हे उदघाटक म्हणून उपस्थित होते. कार्यक्रमाचे