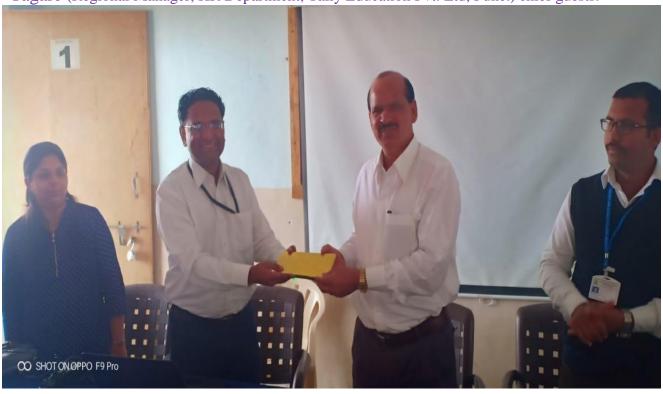

#### 3. Roof-Top Solar Committee Visit:

Ahmednagar Jilha Maratha Vidya Prasarak Samaj's

# SHRI DHOKESHWAR COLLEGE

ACCREDITED BY NAAC WITH 'B' GRADE

DATE: 23/08/2018

Report

**Roof-Top Solar Committee Visit to college** 

Shri Dhokeshwar College had submitted the proposal of Roof Top PV solar system of 10KW capacity to Planning and development Department, Savitribai Phule Pune University, Pune. Savitribai Phule Pune University sanctioned and granted the 1060000/- rupees for Roof Top PV solar system.

On 23<sup>rd</sup> August 2018, the Solar Committee from Department of Energy, Savitribai Phule Pune University, Pune was visited to college for the primary inspection and fulfill the initial requirement of solar system installation. The Chairman of Solar committee was Prof. Adinath Phunde.

Prof. Dr. Shridhar Jadhav was welcomed and felicitated to Chief Guest Prof. Adinath Phunde and his the committee member. Prof. Adinath Phunde was verified the all necessary documents and also observed the mounting space for installation. He also measured the required area of installation and measured the intensity of concentration of sunlight for proper functioning of solar system to generate the standard output voltage. Prof. Prof. Adinath Phunde also visited to Department of Physics. The thanking speech was done by Prof. Anil Kale.

Prof. Dr. Shridhar Jadhav had felicitating to Chief Guest Prof. Adinath Phunde and his team member

 ${\bf Prof.\ Adinath\ Phunde\ was\ visited\ the\ installation\ area\ and\ take\ necessary\ measurements.}$ 