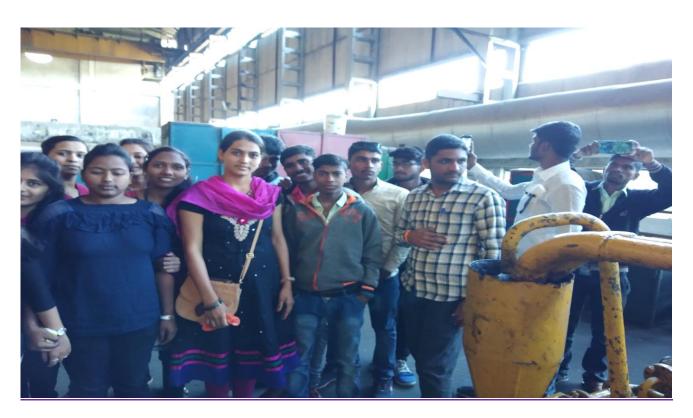

On 23<sup>rd</sup> August 2018, the Solar Committee from Department of Energy, Savitribai Phule Pune University, Pune was visited to college for the primary inspection and fulfill the initial requirement of solar system installation. The Chairman of Solar committee was Prof. Adinath Phunde.

Prof. Dr. Shridhar Jadhav was welcomed and felicitated to Chief Guest Prof. Adinath Phunde and his the committee member. Prof. Adinath Phunde was verified the all necessary documents and also observed the mounting space for installation. He also measured the required area of installation and measured the intensity of concentration of sunlight for proper functioning of solar system to generate the standard output voltage. Prof. Prof. Adinath Phunde also visited to Department of Physics. The thanking speech was done by Prof. Anil Kale.

Prof. Dr. Shridhar Jadhav had felicitating to Chief Guest Prof. Adinath Phunde and his team member

 ${\bf Prof.\ Adinath\ Phunde\ was\ visited\ the\ installation\ area\ and\ take\ necessary\ measurements.}$ 