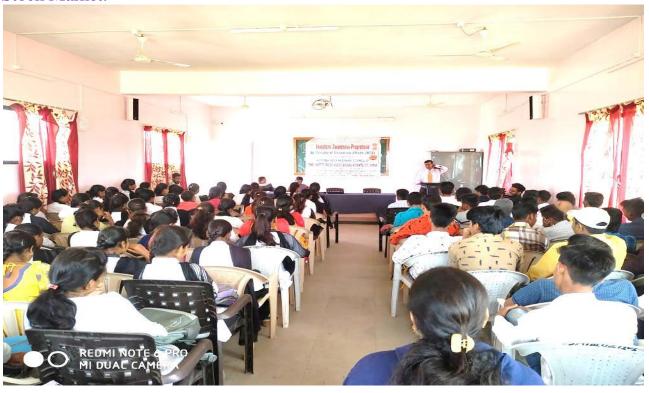

d their use .He has given information to students about future opportunities.

Dr. Dilip Bhangade explained to the students the importance of saving and investment in our life, types of investment and future benefits from it. He has explained Share Market, Demat Account, Security Exchange Board of India, Mumbai Stock Market and National Stock Market etc. He has explained Online Share Marketing, sensex etc to the students.

Dr. Vijay Suroshi, Prof. Pandule Anjali, Prof. Rohini Mhase, Prof. Pingat Savita etc .were present to the programme.

## Dr. Vijay Suroshi felicitated and welcomed the chief guests Dr. Dilip Bhangade



Dr. Dilip Bhangade explained to the students the importance and Gave the information about Security Exchange Board of India, Mumbai Stock Market, National Stock Market.



13. Science Exhibition and Guest Lecture: Principal Dr. L.S. Matkar Felicitated and welcomed to Chief guest Prof. Kukreja G.P. Date- 04/01/2019 -05/01/2019



Principal Dr. L.S. Matkar Felicitated to President Hon. Shri Shitaramji Khilari Sir.







#### अहवाल

#### विज्ञान प्रदर्शन व व्याख्यान

अहमदनगर जिल्हा मराठा विद्या प्रसारक संस्थेचे, श्री ढोकेश्वर महाविद्यालयात रौप्य महोत्सवी वर्षा निमित्त विज्ञान मंडळा अंतर्गत दि.- ४ व ५ जानेवारी २०१९ रोजी विज्ञान प्रदर्शन व व्याख्यानाचे आयोजन केले होते . कार्यक्रमाचा अध्यक्ष स्थानी संस्थेचे जेष्ठ विश्वस्त मा.श्री. सीताराम खिलारी सर हे उदघाटक म्हणून उपस्थित होते. कार्यक्रमाचे व्याख्याते व प्रमुख पाहुणे मा. प्रा. कुकरेजा जी. पी. होते. तसेच महाविद्यालयाचे प्राचार्य डॉ. लक्षमणराव मतकर हे उपस्थित होते.

कार्यक्रमाचे प्रास्ताविक प्राचार्य डॉ. लक्षमणर