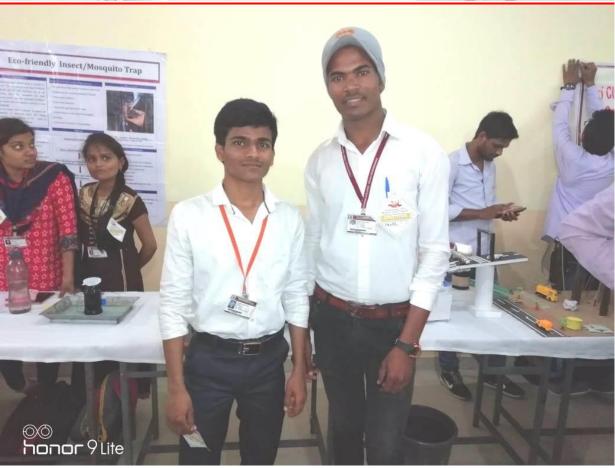

Photograph of Mr. Chavhanake Pravin motivates about importance of voter's right:

Prof. Mundhe Gokul interacted and guided the voters:

# Report On Voter's Awareness Campaign Program

On 16<sup>th</sup> July 2018, Department of Political Science and NSS Department of Shri Dhokeshwar College had organized a "Voter's Awareness Campaign". The Guest of honors for this event was Mr.Chavhanake Pravin (Tahashildar of Parner Tehsil) and Nodal officer of college. The program was conducted by the NSS Department. The aim of the programme was to discuss importance of voter's right and make the young citizens of the country aware of voting procedures. The students (First time voters') actively participated in the campaign by taking a pledge that they will cast their vote without any discrimination and fear. Students were made familiar with EVM (Electronic Voting Machine) during the session. Mr. Chavhanake Pravin motivated the students about the right to vote. Notably, the programme was held, to appeal the voters of the city to make sure, they cast their vote in next election. Near about 123 students and 13 faculties had participated in this programme.