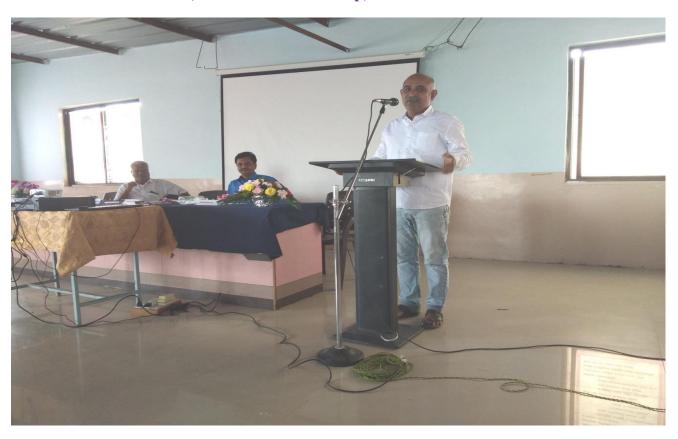

#### **6. Science Association Guest Lecture Report:**

Date-15/09/2018

Chief Guest Principal Dr. Shankar Laware, A.S.C.College, Sonai, Ahmednagar, motivates the student about Scientific temper, environment awareness, personality development and research: