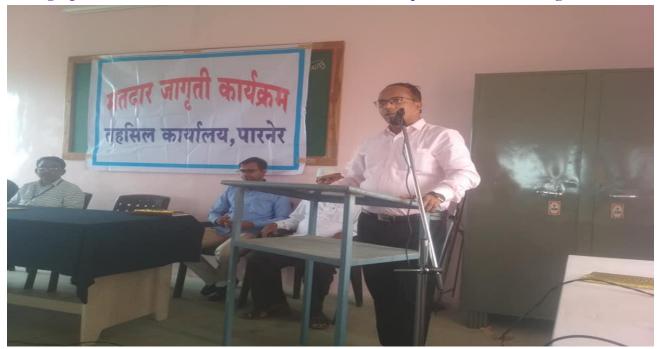

# Report On Voter's Awareness Campaign Program

On 16<sup>th</sup> July 2018, Department of Political Science and NSS Department of Shri Dhokeshwar College had organized a "Voter's Awareness Campaign". The Guest of honors for this event was Mr.Chavhanake Pravin (Tahashildar of Parner Tehsil) and Nodal officer of college. The program was conducted by the NSS Department. The aim of the programme was to discuss importance of voter's right and make the young citizens of the country aware of voting procedures. The students (First time voters') actively participated in the campaign by taking a pledge that they will cast their vote without any discrimination and fear. Students were made familiar with EVM (Electronic Voting Machine) during the session. Mr. Chavhanake Pravin motivated the students about the right to vote. Notably, the programme was held, to appeal the voters of the city to make sure, they cast their vote in next election. Near about 123 students and 13 faculties had participated in this programme.

Photograph of Mr. Chavhanake Pravin motivates about importance of voter's right:

Prof. Mundhe Gokul interacted and guided the voters:

# सक्षम लोकशाहीसाठी मतदान आवश्यक : तहसीलदार चव्हाणके

टाकळी ढोकेश्वर :सक्षम लोकशाहीसाठी प्रत्येक नागरिकाने मतदान करणे आवश्यक आहे, असे प्रतिपादन पारनेरचे तहसीलदार प्रवीण चव्हाणके यांनी केले. येथील श्री ढोकेश्वर कॉलेज आणि पारनेर तहसील कार्यालयाच्या विद्यमाने आयोजित मतदान जाणीव जागृती, कार्यक्रमात ते बोलत होते. अध्यक्षस्थानी डॉ. विजय सुरोशी होते. श्री. चव्हाणके पुढे म्हणाले, भारतीय संविधानाने आपल्याला मतदानाचा हक्क मिळाला आहे. लोकशाही सशक्त आणि सुदृढ होण्यासाठी प्रत्येकाने मतदान करणे गरजेचे आहे. महाविद्यालयीन विद्यार्थ्यांना याबाबत माहिती देताना विशेष आनंद होत आहे. आपला विकास साधायचा असेल तर आपली जबाबदारी, आपले हक्क व आपली कर्तव्य यांची जाणीव असणे महत्वाचे आहे. युवकांनी यासाठी पुढाकार घेऊन मतदान जाणीव जागृती करावी. या वेळी श्री. चव्हाणके यांनी महाविद्यालयात वृक्षारोपण करून पर्यावरणाचा समतोल राखण्यासाठी वक्षारोपण व