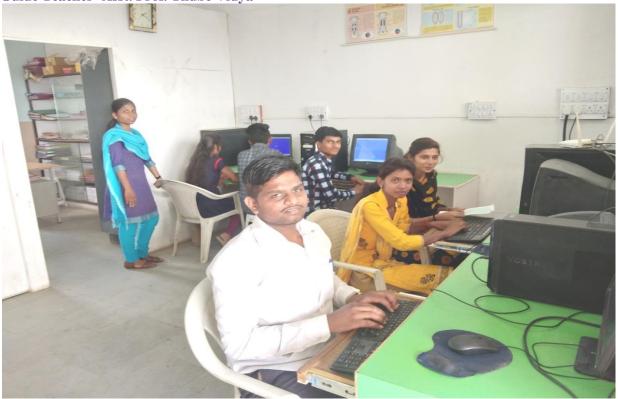

#### 2. 'C' Language Practice Program Activity:

Ahmednagar Jilha Maratha Vidya Prasarak Samaj's

# **'C'** Language Practice Program Activity

Department of Physics organized and conducted the 'C' Language practice Program activity for T.Y.B.Sc physics students. Department has own computer lab with four computer. This year on 2<sup>nd</sup> August 2018, department had scheduled the time table for the practice the software program of 'C' language. In this activity, third year students were divided into different groups and guided by department teachers. The logical Program instructions of 'C' language were typed in computer software and were compiled, executed for the output. If any error was generated during compilation, it was removed by students with the help of teachers. In academic year 2018-2019, 13 students were distributed in three groups. The main objective of the activity was to motivate and develop the practical and logical skill in programming. Feedback of activity was collected by the department.