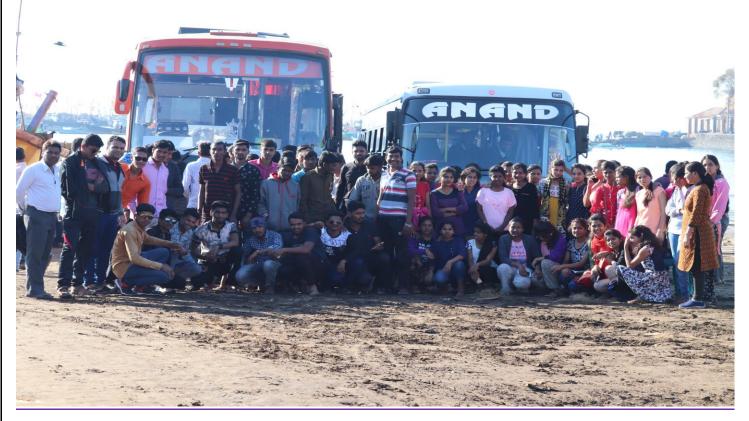

| 20  | T. Y. B.Sc | Female |  |  |  |
| 43       |                                 | 20  | T. Y. B.Sc | Female |  |  |  |
| 44       |                                 | 20  | T. Y. B.Sc | Female |  |  |  |
| 45       |                                 | 20  | T. Y. B.Sc | Female |  |  |  |
| 46       |                                 | 26  | Faculty    | Male   |  |  |  |
| 11/47    |                                 | 31  | Faculty    | Male   |  |  |  |
| 1 48     |                                 | 31  | Faculty    | Male   |  |  |  |
| /49      |                                 | 38  | Faculty    | Male   |  |  |  |
|          | lghe Shailaja Vinayak           | 31  | Faculty    | Female |  |  |  |



# Visit to Sahyadri Sugar factory, Karad, Dist. Satara:





# Visit to Dapoli beach





#### 12. Financial literacy Workshop:

Date- 31/12/2018



Ahmednagar Jilha Maratha Vidya Prasarak Samaj's

## SHRI DHOKESHWAR COLLEGE

Takali Dhokeshwar, Tal:- Parner, Dist.:- Ahmednagar. 414304 (M.S.) @(Off.): 02488- 282414 (Fax) 02488-282800

ACCREDITED BY NAAC WITH 'B' GRADE

#### Academic Year 2018-2019

# Report on Financial Literacy Workshop

Ahmednagar Jilha Maratha Vidya Prasarak Samaj's, Shree Dhokeshwar college Takali Dhokeshwar. On the behalf of Department of Commerce organized A Financial Literacy Workshop on 31 December 2018. Dr. Dilip Bhangade, Gnyansadhana College Thane was the chief guest and lecturer for theabove said workshop. Principal Dr. Sridhar Jadhav was the chairperson of the program . Introduction of this workshop was given by Prof. Anjali Pandule and the gues