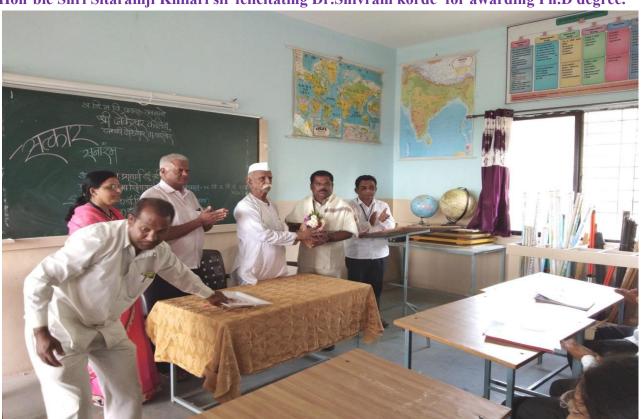

Science Association was inaugurated by the Chief guest Prof. Dr. B.A. Patil, New Arts College, Ahmednagar. President of Program was Principal Dr. Shridhar Jadhav.

5. Ph.D Felicitation Program: Date-14/09/2018 Hon'ble Shri Sitaramji Khilari sir felicitating Dr. Smt. Anjalidevi Thete for awarding Ph.D degree.

Hon'ble Shri Sitaramji Khilari sir felicitating Dr.Shivram korde for awarding Ph.D degree.