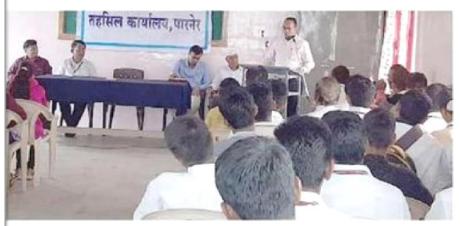

# Report On Voter's Awareness Campaign Program

On 16<sup>th</sup> July 2018, Department of Political Science and NSS Department of Shri Dhokeshwar College had organized a "Voter's Awareness Campaign". The Guest of honors for this event was Mr.Chavhanake Pravin (Tahashildar of Parner Tehsil) and Nodal officer of college. The program was conducted by the NSS Department. The aim of the programme was to discuss importance of voter's right and make the young citizens of the country aware of voting procedures. The students (First time voters') actively participated in the campaign by taking a pledge that they will cast their vote without any discrimination and fear. Students were made familiar with EVM (Electronic Voting Machine) during the session. Mr. Chavhanake Pravin motivated the students about the right to vote. Notably, the programme was held, to appeal the voters of the city to make sure, they cast their vote in next election. Near about 123 students and 13 faculties had participated in this programme.

Photograph of Mr. Chavhanake Pravin motivates about importance of voter's right:

Prof. Mundhe Gokul interacted and guided the voters:

# सक्षम लोकशाहीसाठी मतदान आवश्यक : तहसीलदार चव्हाणके

टाकळी ढोकेश्वर :सक्षम लोकशाहीसाठी प्रत्येक नागरिकाने मतदान करणे आवश्यक आहे, असे प्रतिपादन पारनेरचे तहसीलदार प्रवीण चव्हाणके यांनी केले. येथील श्री ढोकेश्वर कॉलेज आणि पारनेर तहसील कार्यालयाच्या विद्यमाने आयोजित मतदान जाणीव जागृती, कार्यक्रमात ते बोलत होते. अध्यक्षस्थानी डॉ. विजय सुरोशी होते. श्री. चव्हाणके पुढे म्हणाले, भारतीय संविधानाने आपल्याला मतदानाचा हक्क मिळाला आहे. लोकशाही सशक्त आणि सुदृढ होण्यासाठी प्रत्येकाने मतदान करणे गरजेचे आहे. महाविद्यालयीन विद्यार्थ्यांना याबाबत माहिती देताना विशेष आनंद होत आहे. आपला विकास साधायचा असेल तर आपली जबाबदारी, आपले हक्क व आपली कर्तव्य यांची जाणीव असणे महत्वाचे आहे. युवकांनी यासाठी पुढाकार घेऊन मतदान जाणीव जागृती करावी. या वेळी श्री. चव्हाणके यांनी महाविद्यालयात वृक्षारोपण करून पर्यावरणाचा समतोल राखण्यासाठी वक्षारोपण व

वृक्षसंवर्धन काळाची गरज आहे, असे त्यांनी सांगितले. डॉ. प्रा. सरोशी यांनी अध्यक्षीय भाषणात सर्व विद्यार्थ्यांन मतदानासाठी नावनोंदणी करण्याचे आवाहन केले. महाविद्यालयात १५० विद्यार्थ्यांनी नवीन मतदार म्हणून नावनोंदणी केली असन, आणखी काही विद्यार्थी नावनोंदणी करतील अशी अपेक्षा राष्ट्रीय सेवा योजना अधिकारी प्रा. नामदेव वाल्हेकर यांनी केली. मतदान नावनोंदणीसाठी ३१ जुलै ही ऑतम तारीख असल्याने जास्तीत जास्त युवकांनी आपली नावे मतदार म्हणून नोंदवावीत, असे आवाहन करण्यात आले. प्रास्ताविक प्रा. गोकुळ मुंढे यांनी केले. याप्रसंगी मंडलाधिकारी विशाल नवले, टाकळीचे तलाठी स्विपनल गोरे, प्रा. एकनाथ जाधव, प्रा. जिजाभाऊ घुले आदी उपस्थित होते. कार्यक्रमासाठी प्रा. दादा लोखंडे प्रा. मनोज धुस, प्रा. रमेश झावरें यांनी परिश्रम घेतले