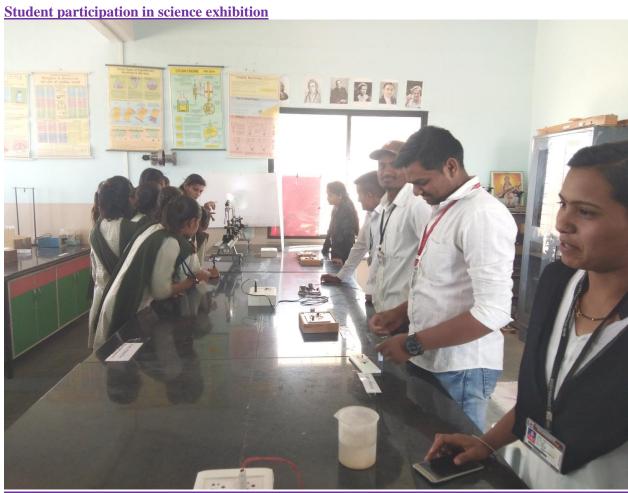

# SHRI DHOKESHWER COLLEGE

Takali Dhokeshwar, Tal. - Parner, Dist. - Ahmednagar, 414304 (M.S.) 
@(Off.): 02488- 282414 (Fax) 02488-282800