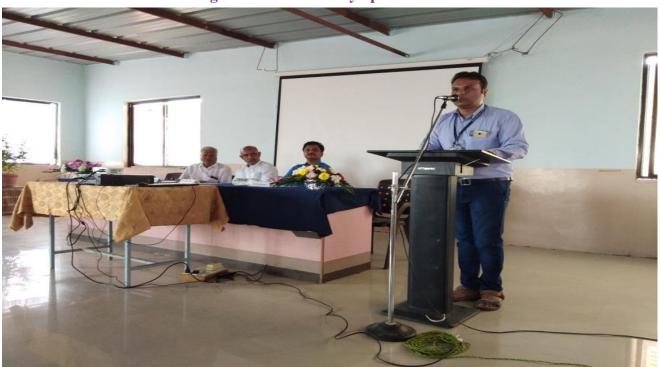

# Report On Voter's Awareness Campaign Program

On 16<sup>th</sup> July 2018, Department of Political Science and NSS Department of Shri Dhokeshwar College had organized a "Voter's Awareness Campaign". The Guest of honors for this event was Mr.Chavhanake Pravin (Tahashildar of Parner Tehsil) and Nodal officer of college. The program was conducted by the NSS Department. The aim of the programme was to discuss importance of voter's right and make the young citizens of the country aware of voting procedures. The students (First time voters') actively participated in the campaign by taking a pledge that they will cast their vote without any discrimination and fear. Students were made familiar with EVM (Electronic Voting Machine) during the session. Mr. Chavhanake Pravin motivated the students about the right to vote. Notably, the programme was held, to appeal the voters of the city to make sure, they cast their vote in next election. Near about 123 students and 13 faculties had participated in this programme.

Photograph of Mr. Chavhanake Pravin motivates about importance of voter's right:

Prof. Mundhe Gokul interacted and guided the voters:

# सक्षम लोकशाहीसाठी मतदान आवश्यक : तहसीलदार चव्हाणके

टाकळी ढोकेश्वर :सक्षम लोकशाहीसाठी प्रत्येक नागरिकाने मतदान करणे आवश्यक आहे, असे प्रतिपादन पारनेरचे तहसीलदार प्रवीण चव्हाणके यांनी केले. येथील श्री ढोकेश्वर कॉलेज आणि पारनेर तहसील कार्यालयाच्या विद्यमाने आयोजित मतदान जाणीव जागृती, कार्यक्रमात ते बोलत होते. अध्यक्षस्थानी डॉ. विजय सुरोशी होते. श्री. चव्हाणके पुढे म्हणाले, भारतीय संविधानाने आपल्याला मतदानाचा हक्क मिळाला आहे. लोकशाही सशक्त आणि सुदृढ होण्यासाठी प्रत्येकाने मतदान करणे गरजेचे आहे. महाविद्यालयीन विद्यार्थ्यांना याबाबत माहिती देताना विशेष आनंद होत आहे. आपला विकास साधायचा असेल तर आपली जबाबदारी, आपले हक्क व आपली कर्तव्य यांची जाणीव असणे महत्वाचे आहे. युवकांनी यासाठी पुढाकार घेऊन मतदान जाणीव जागृती करावी. या वेळी श्री. चव्हाणके यांनी महाविद्यालयात वृक्षारोपण करून पर्यावरणाचा समतोल राखण्यासाठी वक्षारोपण व