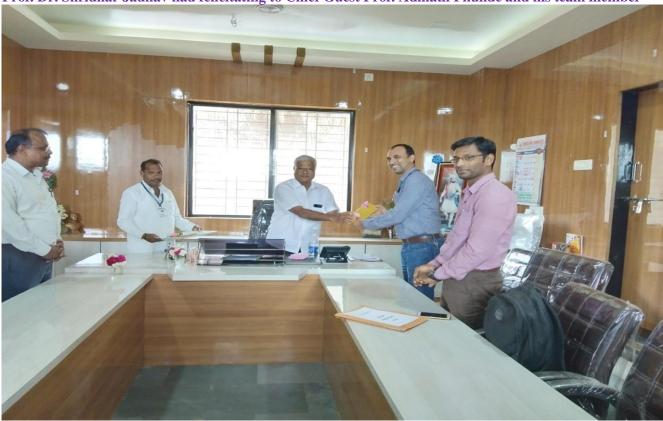

On 23<sup>rd</sup> August 2018, the Solar Committee from Department of Energy, Savitribai Phule Pune University, Pune was visited to college for the primary inspection and fulfill the initial requirement of solar system installation. The Chairman of Solar committee was Prof. Adinath Phunde.

Prof. Dr. Shridhar Jadhav was welcomed and felicitated to Chief Guest Prof. Adinath Phunde and his the committee member. Prof. Adinath Phunde was verified the all necessary documents and also observed the mounting space for installation. He also measured the required area of installation and measured the intensity of concentration of sunlight for proper functioning of solar system to generate the standard output voltage. Prof. Prof. Adinath Phunde also visited to Department of Physics. The thanking speech was done by Prof. Anil Kale.

Prof. Dr. Shridhar Jadhav had felicitating to Chief Guest Prof. Adinath Phunde and his team member

 ${\bf Prof.\ Adinath\ Phunde\ was\ visited\ the\ installation\ area\ and\ take\ necessary\ measurements.}$ 