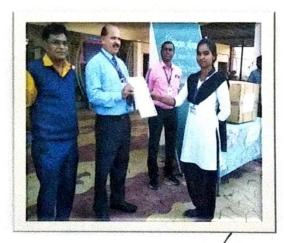

Science Association was inaugurated by the Chief guest Prof. Dr. B.A. Patil, New Arts College, Ahmednagar. President of Program was Principal Dr. Shridhar Jadhav.

5. Ph.D Felicitation Program: Date-14/09/2018 Hon'ble Shri Sitaramji Khilari sir felicitating Dr. Smt. Anjalidevi Thete for awarding Ph.D degree.

Hon'ble Shri Sitaramji Khilari sir felicitating Dr.Shivram korde for awarding Ph.D degree.