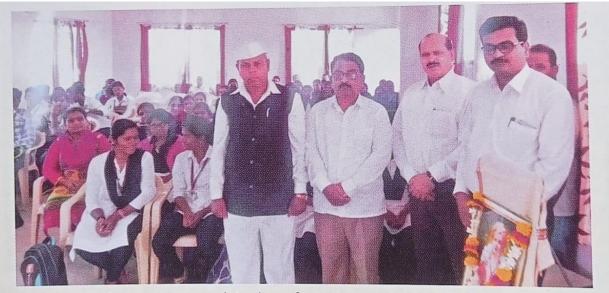

Science Association was inaugurated by the Chief guest Prof. Dr. B.A. Patil, New Arts College, Ahmednagar. President of Program was Principal Dr. Shridhar Jadhav.

5. Ph.D Felicitation Program: Date-14/09/2018 Hon'ble Shri Sitaramji Khilari sir felicitating Dr. Smt. Anjalidevi Thete for awarding Ph.D degree.

Hon'ble Shri Sitaramji Khilari sir felicitating Dr.Shivram korde for awarding Ph.D degree.