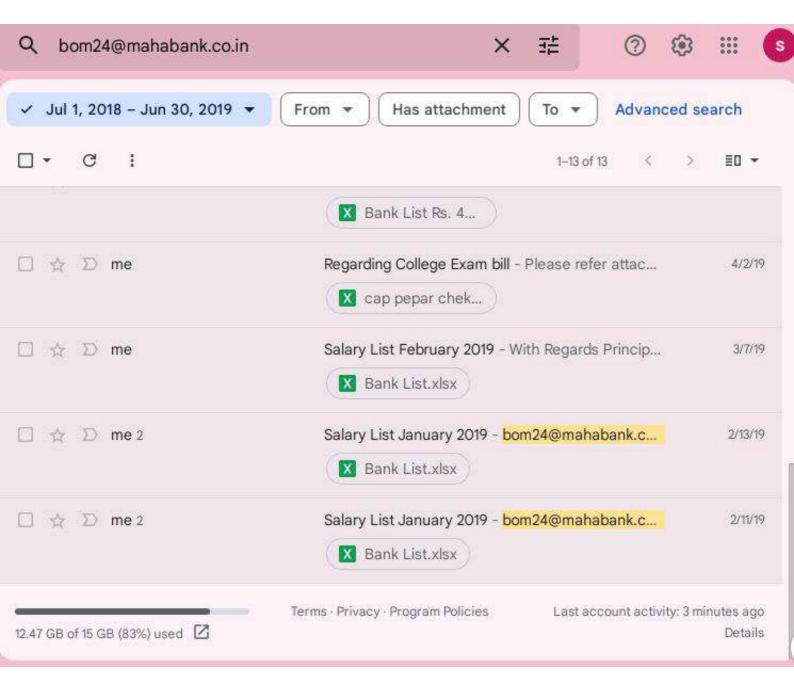

133<br>Paid Bank Charges As Per Passbook.    | 0.00            | 100.00     | 2                 |  |
|                                       |                    |                     | Bank Charages(misc)<br>Paid Bank Charges As Per Passbook.                                | 100.00          |            |                   |  |
|                                       |                    | MSC/Pay~2           | A.d.c.c.bank A/c No. 7133<br>Paid Bank Charges As Per Passbook                           |                 | 100.00     |                   |  |
|                                       |                    |                     |                                                                                          |                 | About us   | •<br><u>E</u> xit |  |















| Q sppu                         | × 註 ⑦ ⑬                                                     |          |
|--------------------------------|-------------------------------------------------------------|----------|
| ✓ Jul 1, 2019 – Jun 30, 2020 👻 | From  Has attachment To  Advanced s                         | earch    |
| □ - C :                        | 1–50 of many 🔇 🗲 🗲                                          | ≣0 ▼     |
| 🔲 🏠 📁 laxman matkar            | Inbox Fwd: 116th Regular Convocation Ceremon SPPU 116th Con | 1/11/20  |
| 🔲 🏫 Ď noreply-aishe 2          | Inbox College & Institute Letter regarding All In           | 1/3/20   |
| 🗌 🏫 Ď noreply-aishe 2          | Inbox College & Institute Letter regarding All In           | 1/2/20   |
| 🗌 🏫 Ď noreply-aishe 3          | Inb