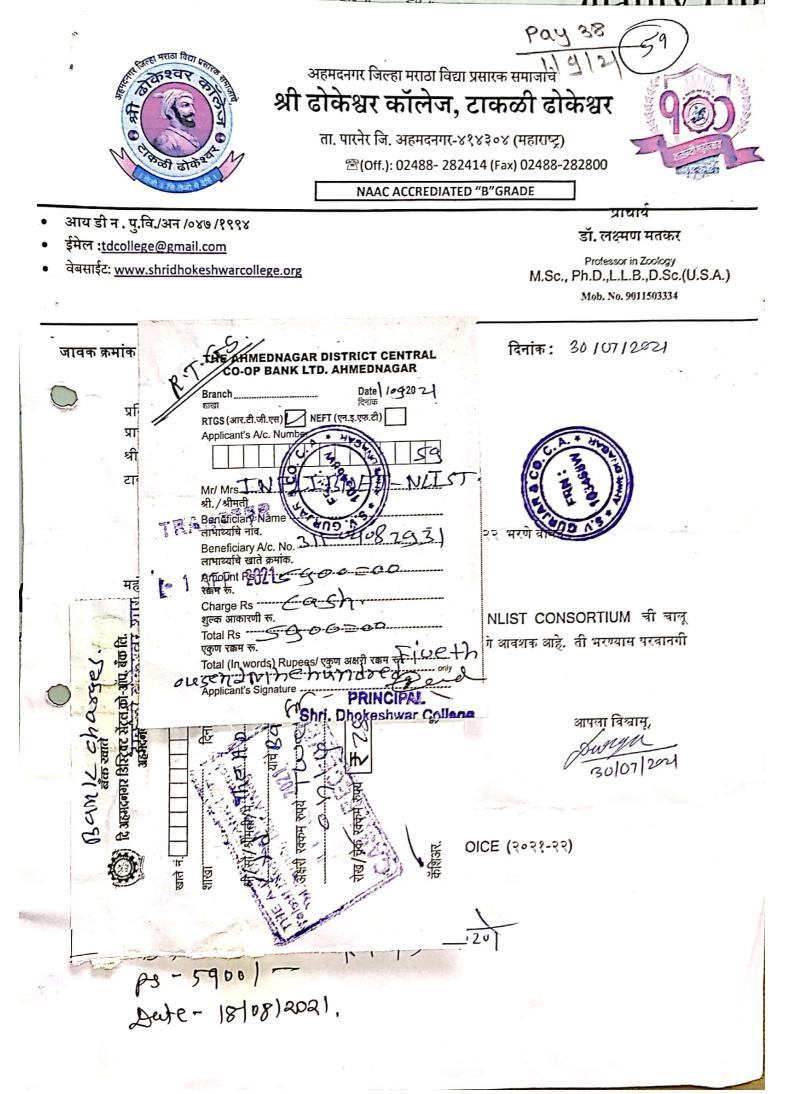

R.T.G.S. to Vriddhi Software on. 15-11-2022 THE AHMEDNAGAR DISTRICT CENTRAL CO-OP BANK LTD. AHMEDNAGAR Date / /20 दिनांक शाखा RTGS (आर.टी.जी.एस.) 🔽 NEFT(एन.इ.एफ.टी) Applicant's A/c. Number 017911021000059 principal, shon Dhokeshwar colle Takali Dhokeshwar Mr/Mrs..... आ./आमता Beneficiary Name Voiddhi Software Solut लाभार्थ्याचे नाव ONS PVF, LDD Beneficiary's A/c.No....91702006.7109006 लाभार्थ्याचा खाते क्रमांक रकम रु. ٢ Charge Rs..... शुल्क आकारणी र Total Rs. 548.00 PRINCIPAL hit Dhokeshwar C words) Rupees Takall Dhokesh Tal. Parner, Dist. Ahm