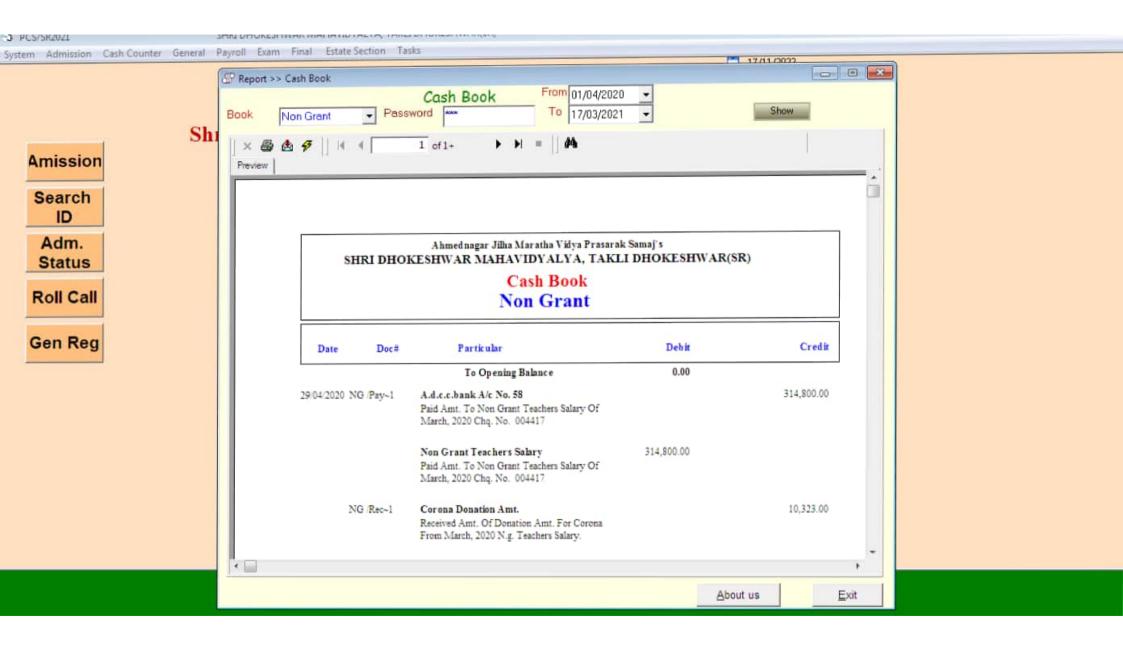

R.T.G.S. to Vriddhi Software on. 15-11-2022 THE AHMEDNAGAR DISTRICT CENTRAL CO-OP BANK LTD. AHMEDNAGAR Date / /20 दिनांक शाखा RTGS (आर.टी.जी.एस.) 🔽 NEFT(एन.इ.एफ.टी) Applicant's A/c. Number 017911021000059 principal, shon Dhokeshwar colle Takali Dhokeshwar Mr/Mrs..... आ./आमता Beneficiary Name Voiddhi Software Solut लाभार्थ्याचे नाव ONS PVF, LDD Beneficiary's A/c.No....91702006.7109006 लाभार्थ्याचा खाते क्रमांक रकम रु. ٢ Charge Rs..... शुल्क आकारणी र Total Rs. 548.00 PRINCIPAL hit Dhokeshwar C words) Rupees Takall Dhokesh Tal. Parner, Dist. Ahm

Yourself For R.T. G.S. अहमदनगर जिल्हा मराठा विद्या प्रसारक समाजाचे श्री ढोकेश्वर कॉलेज ,टाकळी ढोकेश्वर ता(महाराष्ट्र) ४१४३०४-अहमदनगर .पारनेर जि. 啻(Off.): 02488- 282414 (Fax) 02488-282800 ेळी ढोव NAAC ACCREDITED "B"GRADE आय डी न १९९४/ ०४७/ अन/.वि.पु . डॉ. श्री लक्ष्मणराव श्री. मतकर ईमेल : tdcollege@gmail.com प्राचार्य वेबसाईट: M.Sc. Ph.D., L.L.B., D. Sc (U.S.A.) Mob. No. 9011503334 जावक क्रमांक/276: 2022-23 दिनांक :29/9/2022 प्रति. मा. सेक्रेटरी, अहमदनगर जिल्हा मराठा विद्या प्रसारक समाज, A अहमदनगर विषय :- बीलास मंजूरी मिळणे बाबत .. महोदय. वरील विषयान्वये श्री ढोकेश्वर कॉलेज, टाकळी ढोकेश्वर महाविद्यालयायात वृध्दी सॉफ्टवेअर, मालेगाव यांचेकडून शै. वर्ष २०२२-२०२३ मधील ॲन्युअल मेटन्नस चार्जेसचे बील प्राप्त झाले आहे. त्यांचे बील मंजुरीसाठी पाठवित आहे कृपया बीलास मंजूरी मिळावी ही नम्र विनंती. बीलाची एकुण शेरा फर्मचे /मालकाचे नाव मालाचा/ कामाचा नग/ दर वील नंबर ਰ अ. दिनांक रक्कम रुपये तपशिल प्रमाण नं. बील नंबर-22200/-वृध्दी सॉपटवेअर १. ॲन्युअल दि. मालेगाव मेटन्नस ०१/०८/२०२२ एकत्रित /-चार्जे स 996001-एकूण धन्यवाद, आपला विश्वास् JUL सोबत- बील नंबर-, दि.0१/0८/२०२२ श्री ढोकेश्वर ळॉलेज अहभदनगर जिल्हा भराटा विद्यु अस्यापना स्थाल, अहमदनगर तकुळी डोकेस्वर ता.पारनेर जि.ज नगण 4171 पुरीफे सकि।ामारी मविलय आपक ज.. Joll 4162 3 0 SEP 2022 सही-