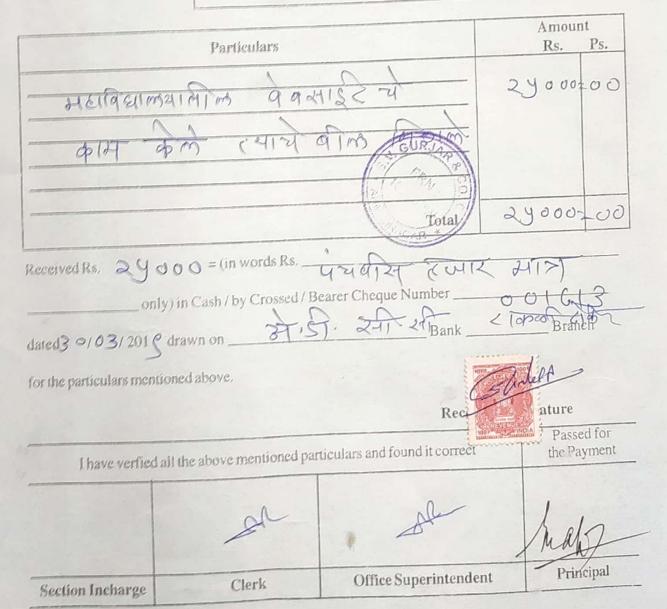

Yourself For R.T. G.S. अहमदनगर जिल्हा मराठा विद्या प्रसारक समाजाचे श्री ढोकेश्वर कॉलेज ,टाकळी ढोकेश्वर ता(महाराष्ट्र) ४१४३०४-अहमदनगर .पारनेर जि. 啻(Off.): 02488- 282414 (Fax) 02488-282800 ेळी ढोव NAAC ACCREDITED "B"GRADE आय डी न १९९४/ ०४७/ अन/.वि.पु . डॉ. श्री लक्ष्मणराव श्री. मतकर ईमेल : tdcollege@gmail.com प्राचार्य वेबसाईट: M.Sc. Ph.D., L.L.B., D. Sc (U.S.A.) Mob. No. 9011503334 जावक क्रमांक/276: 2022-23 दिनांक :29/9/2022 प्रति. मा. सेक्रेटरी, अहमदनगर जिल्हा मराठा विद्या प्रसारक समाज, A अहमदनगर विषय :- बीलास मंजूरी मिळणे बाबत .. महोदय. वरील विषयान्वये श्री ढोकेश्वर कॉलेज, टाकळी ढोकेश्वर महाविद्यालयायात वृध्दी सॉफ्टवेअर, मालेगाव यांचेकडून शै. वर्ष २०२२-२०२३ मधील ॲन्युअल मेटन्नस चार्जेसचे बील प्राप्त झाले आहे. त्यांचे बील मंजुरीसाठी पाठवित आहे कृपया बीलास मंजूरी मिळावी ही नम्र विनंती. बीलाची एकुण शेरा फर्मचे /मालकाचे नाव मालाचा/ कामाचा नग/ दर वील नंबर ਰ अ. दिनांक रक्कम रुपये तपशिल प्रमाण नं. बील नंबर-22200/-वृध्दी सॉपटवेअर १. ॲन्युअल दि. मालेगाव मेटन्नस ०१/०८/२०२२ एकत्रित /-चार्जे स 996001-एकूण धन्यवाद, आपला विश्वास् JUL सोबत- बील नंबर-, दि.0१/0८/२०२२ श्री ढोकेश्वर ळॉलेज अहभदनगर जिल्हा भराटा विद्यु अस्यापना स्थाल, अहमदनगर तकुळी डोकेस्वर ता.पारनेर जि.ज नगण 4171 पुरीफे सकि।ामारी मविलय आपक ज.. Joll 4162 3 0 SEP 2022 सही-