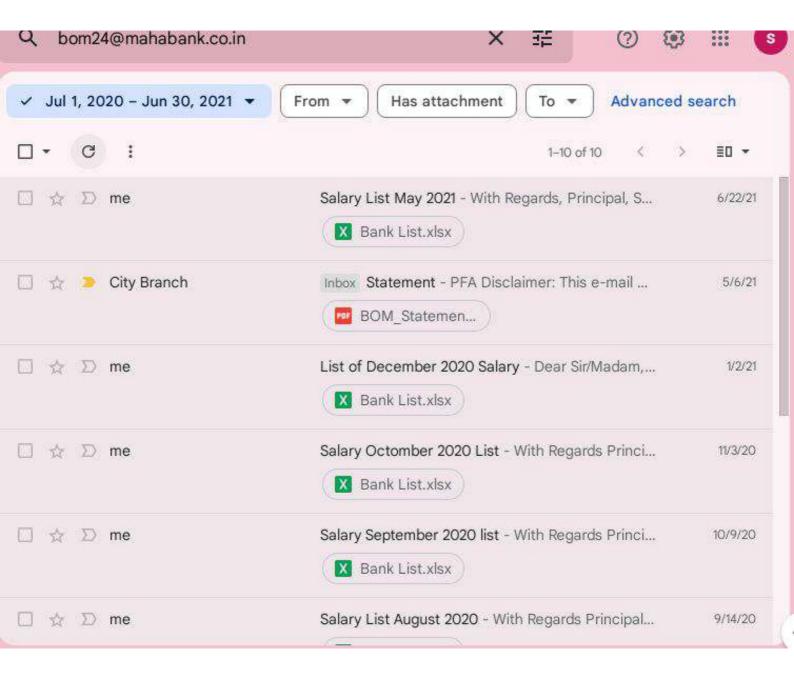

o. 7133<br>Paid Bank Charges As Per Passbook.    | 0.00            | 100.00     | 2                 |  |
|                                       |                    |                     | Bank Charages(misc)<br>Paid Bank Charges As Per Passbook.                                | 100.00          |            |                   |  |
|                                       |                    | MSC/Pay~2           | A.d.c.c.bank A/c No. 7133<br>Paid Bank Charges As Per Passbook                           |                 | 100.00     |                   |  |
|                                       |                    |                     |                                                                                          |                 | About us   | •<br><u>E</u> xit |  |















| Q sppu                         | × 註 ⑦ ⑬                                                     |          |
|--------------------------------|-------------------------------------------------------------|----------|
| ✓ Jul 1, 2019 – Jun 30, 2020 👻 | From  Has attachment To  Advanced s                         | earch    |
| □ - C :                        | 1–50 of many 🔇 🗲 🗲                                          | ≣0 ▼     |
| 🔲 🏠 📁 laxman matkar            | Inbox Fwd: 116th Regular Convocation Ceremon SPPU 116th Con | 1/11/20  |
| 🔲 🏫 Ď noreply-aishe 2          | Inbox College & Institute Letter regarding All In           | 1/3/20   |
| 🗌 🏫 Ď noreply-aishe 2          | Inbox College & Institute Letter regarding All In           | 1/2/20   |
| 🗌 🏫 Ď noreply-aishe 3          |