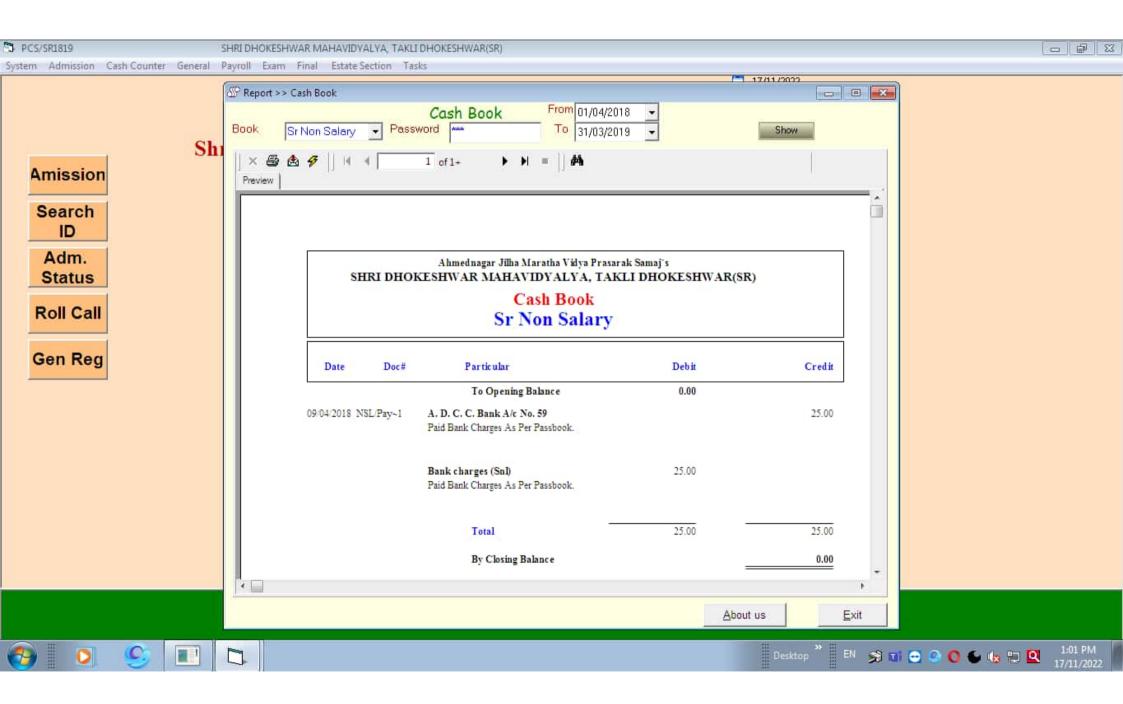

R.T.G.S. to Vriddhi Software on. 15-11-2022 THE AHMEDNAGAR DISTRICT CENTRAL CO-OP BANK LTD. AHMEDNAGAR Date / /20 दिनांक शाखा RTGS (आर.टी.जी.एस.) 🔽 NEFT(एन.इ.एफ.टी) Applicant's A/c. Number 017911021000059 principal, shon Dhokeshwar colle Takali Dhokeshwar Mr/Mrs..... आ./आमता Beneficiary Name Voiddhi Software Solut लाभार्थ्याचे नाव ONS PVF, LDD Beneficiary's A/c.No....91702006.7109006 लाभार्थ्याचा खाते क्रमांक रकम रु. ٢ Charge Rs..... शुल्क आकारणी र Total Rs. 548.00 PRINCIPAL hit Dhokeshwar C words) Rupees Takall Dhokesh Tal. Parner, Dist. Ahm

Yourself For R.T. G.S. अहमदनगर जिल्हा मराठा विद्या प्रसारक समाजाचे श्री ढोकेश्वर कॉलेज ,टाकळी ढोकेश्वर ता(महाराष्ट्र) ४१४३०४-अहमदनगर .पारनेर जि. 啻(Off.): 02488- 282414 (Fax) 02488-282800 ेळी ढोव NAAC ACCREDITED "B"GRADE आय डी न १९९४/ ०४७/ अन/.वि.पु . डॉ. श्री लक्ष्मणराव श्री. मतकर ईमेल : tdcollege@gmail.com प्राचार्य वेबसाईट: M.Sc. Ph.D., L.L.B., D. Sc (U.S.A.) Mob. No. 9011503334 जावक क्रमांक/276: 2022-23 दिनांक :29/9/2022 प्रति. मा. सेक्रेटरी, अहमदनगर जिल्हा मराठा विद्या प्रसारक समाज, A अहमदनगर विषय :- बीलास मंजूरी मिळणे बाबत .. महोदय. वरील विषयान्वये श्री ढोकेश्वर कॉलेज, टाकळी ढोकेश्वर महाविद्यालयायात वृध्दी सॉफ्टवेअर, मालेगाव यांचेकडून शै. वर्ष २०२२-२०२३ मधील ॲन्युअल मेटन्नस चार्जेसचे बील प्राप्त झाले आहे. त्यांचे बील मंजुरीसाठी पाठवित आहे कृपया बीलास मंजूरी मिळावी ही नम्र विनंती. बीलाची एकुण शेरा फर्मचे /मालकाचे नाव मालाचा/ कामाचा नग/ दर वील नंबर ਰ अ. दिनांक रक्कम रुपये तपशिल प्रमाण नं. बील नंबर-22200/-वृध्दी सॉपटवेअर १. ॲन्युअल दि. मालेगाव मेटन्नस ०१/०८/२०२२ एकत्रित /-चार्जे स 996001-एकूण धन्यवाद, आपला विश्वास् JUL सोबत- बील नंबर-, दि.0१/0८/२०२२ श्री ढोकेश्वर ळॉलेज अहभदनगर जिल्हा भराटा विद्यु अस्यापना स्थाल, अहमदनगर तकुळी डोकेस्वर ता.पारनेर जि.ज नगण 4171 पुरीफे सकि।ामारी मविलय आपक ज.. Joll 4162 3 0 SEP 2022 सही-