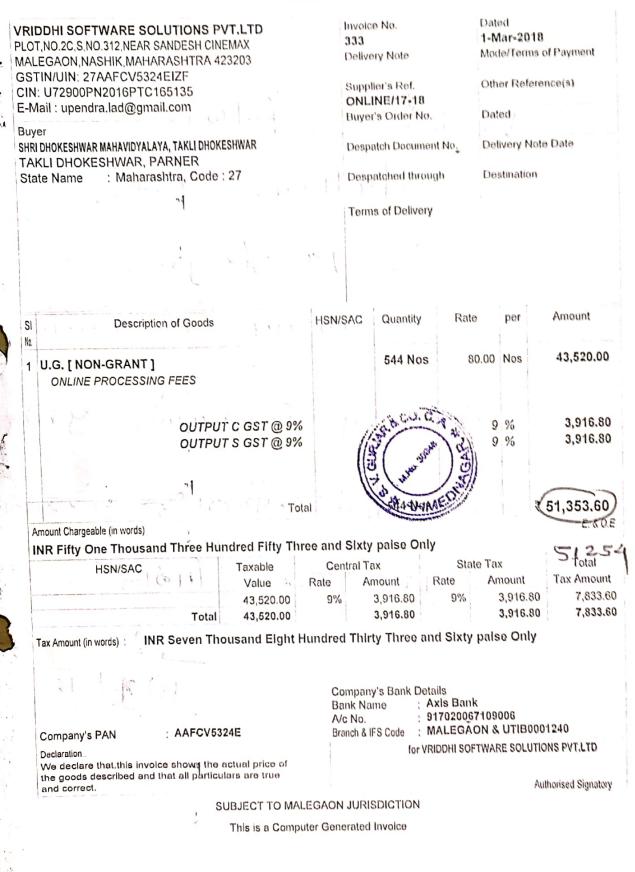

eipt

# अहमदनगर जिल्हा मराठा विद्या प्रसारक समाज

लाल टाकी रोड, अहमदनगर ४१४ ००१. फोन नं. २३२९६४९, २३२४८५०

जा.क्र वशि- ४/१२२ 7२०१७-१८ दिनांक ०९/०२/२०१८

Wandhekar/Ghue/ Sr. College Let. Doc/2017-18

21

प्रति,

10

प्राचार्य, श्री ढोकेश्वर कॉलेज, टाकळी ढोकेश्वर, ता. पारनेर, जि. अहमदनगर.

विषय:- बिलास मंजूरी मिळणे बाबत. संदर्भ :- आपले पत्र जा. क्र.५२६/२०१७-१८, दि. २३.०१.२०१८.

वरील विषय संदर्भीय पत्रानुसार शै. वर्ष २०१७ -१८ मध्ये महाविद्यालयाच्या कायम विनाअनुदानित वर्गातील विद्यार्थ्यांचे प्रवेश वृध्दी सॉफ्टवेअर प्रा. लि. मालेगाव , नाशिक यांच्यामार्फत ऑनलाईन पध्दतीने करण्यात आले. सदर ऑनलाईन प्रोसेसिंग फी चे बिल रु. (५१,३५४)- वृध्दी सॉफ्टवेअर प्रा. लि. मालेगाव , नाशिक यांना आदा करण्यास परवानगी देण्यात येत आहे.



अहमदनगर जिल्हा मराठा विद्या प्रसारक समाज, अहमदनगा

खानदेशे)

#### Tax Invoice



|         | IDDHI SOFTWARE SOLUTIONS                                                                                        |                              | and the second |                      | ce No.                  |                                  | Dated                 | 4.0                                  |    |
|---------|-----------------------------------------------------------------------------------------------------------------|------------------------------|------------------------------------------------------------------------------------------------------------------|----------------------|-------------------------|----------------------------------|-----------------------|--------------------------------------|----|
|         | DT,NO.2C,S,NO.312,NEAR SANDESH CI<br