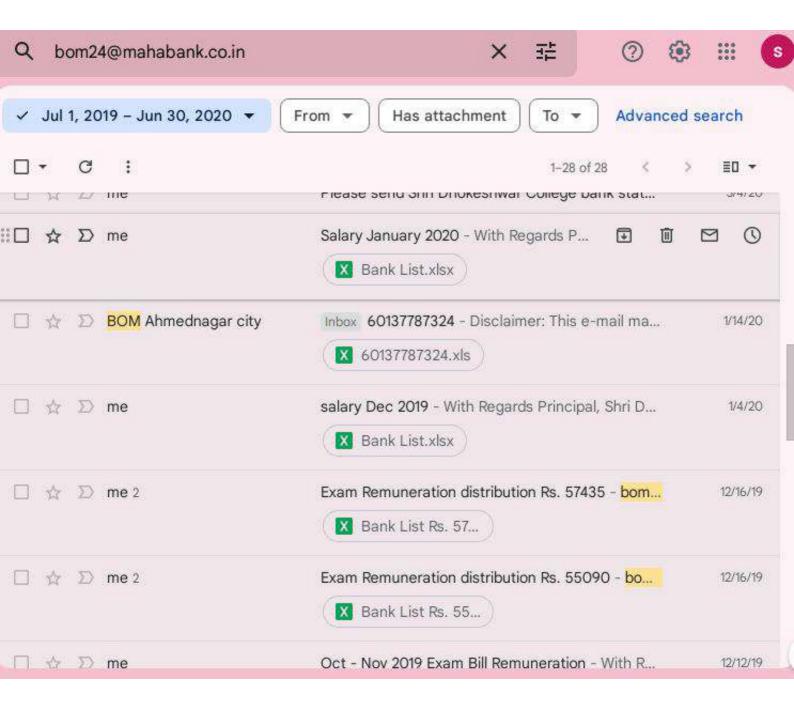

7133<br>Paid Bank Charges As Per Passbook.    | 0.00            | 100.00     | 2                 |  |
|                                       |                    |                     | Bank Charages(misc)<br>Paid Bank Charges As Per Passbook.                                | 100.00          |            |                   |  |
|                                       |                    | MSC/Pay~2           | A.d.c.c.bank A/c No. 7133<br>Paid Bank Charges As Per Passbook                           |                 | 100.00     |                   |  |
|                                       |                    |                     |                                                                                          |                 | About us   | •<br><u>E</u> xit |  |















| Q sppu                         | × 註 ⑦ ⑬                                                     |          |
|--------------------------------|-------------------------------------------------------------|----------|
| ✓ Jul 1, 2019 – Jun 30, 2020 👻 | From  Has attachment To  Advanced s                         | earch    |
| □ - C :                        | 1–50 of many 🔇 🗲 🗲                                          | ≣0 ▼     |
| 🔲 🏠 📁 laxman matkar            | Inbox Fwd: 116th Regular Convocation Ceremon SPPU 116th Con | 1/11/20  |
| 🔲 🏫 Ď noreply-aishe 2          | Inbox College & Institute Letter regarding All In           | 1/3/20   |
| 🗌 🏫 Ď noreply-aishe 2          | Inbox College & Institute Letter regarding All In           | 1/2/20   |
| 🗌 🏫 Ď noreply-aishe 3          | I