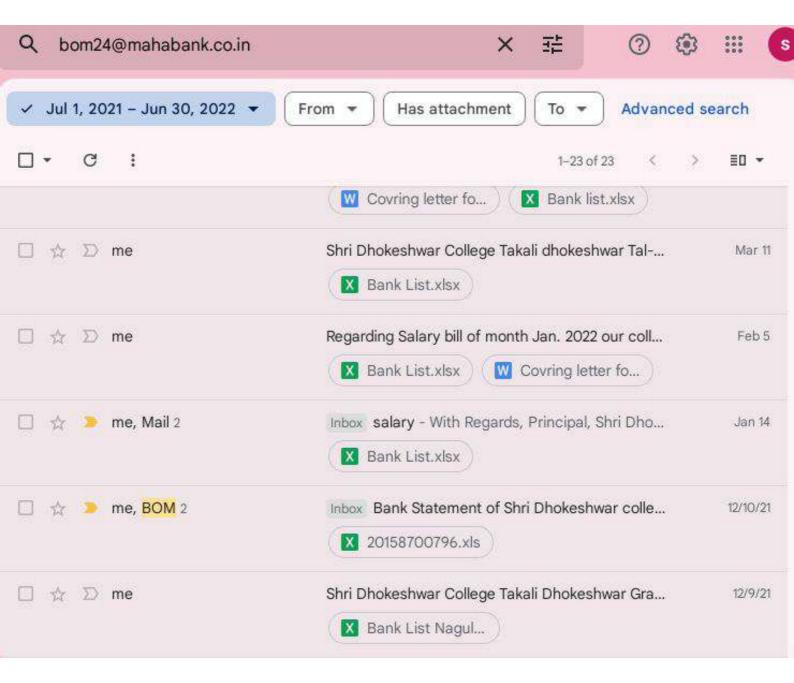

No. 7133<br>Paid Bank Charges As Per Passbook.    | 0.00            | 100.00     | 2                 |  |
|                                       |                    |                     | Bank Charages(misc)<br>Paid Bank Charges As Per Passbook.                                | 100.00          |            |                   |  |
|                                       |                    | MSC/Pay~2           | A.d.c.c.bank A/c No. 7133<br>Paid Bank Charges As Per Passbook                           |                 | 100.00     |                   |  |
|                                       |                    |                     |                                                                                          |                 | About us   | •<br><u>E</u> xit |  |















| Q sppu                         | × 註 ⑦ ⑬                                                     |          |
|--------------------------------|-------------------------------------------------------------|----------|
| ✓ Jul 1, 2019 – Jun 30, 2020 👻 | From  Has attachment To  Advanced s                         | earch    |
| □ - C :                        | 1–50 of many 🔇 🗲 🗲                                          | ≣0 ▼     |
| 🔲 🏠 📁 laxman matkar            | Inbox Fwd: 116th Regular Convocation Ceremon SPPU 116th Con | 1/11/20  |
| 🔲 🏫 Ď noreply-aishe 2          | Inbox College & Institute Letter regarding All In           | 1/3/20   |
| 🗌 🏫 Ď noreply-aishe 2          | Inbox College & Institute Letter regarding All In           | 1/2/20   |
| 🗌 🏫 Ď noreply-aishe 3