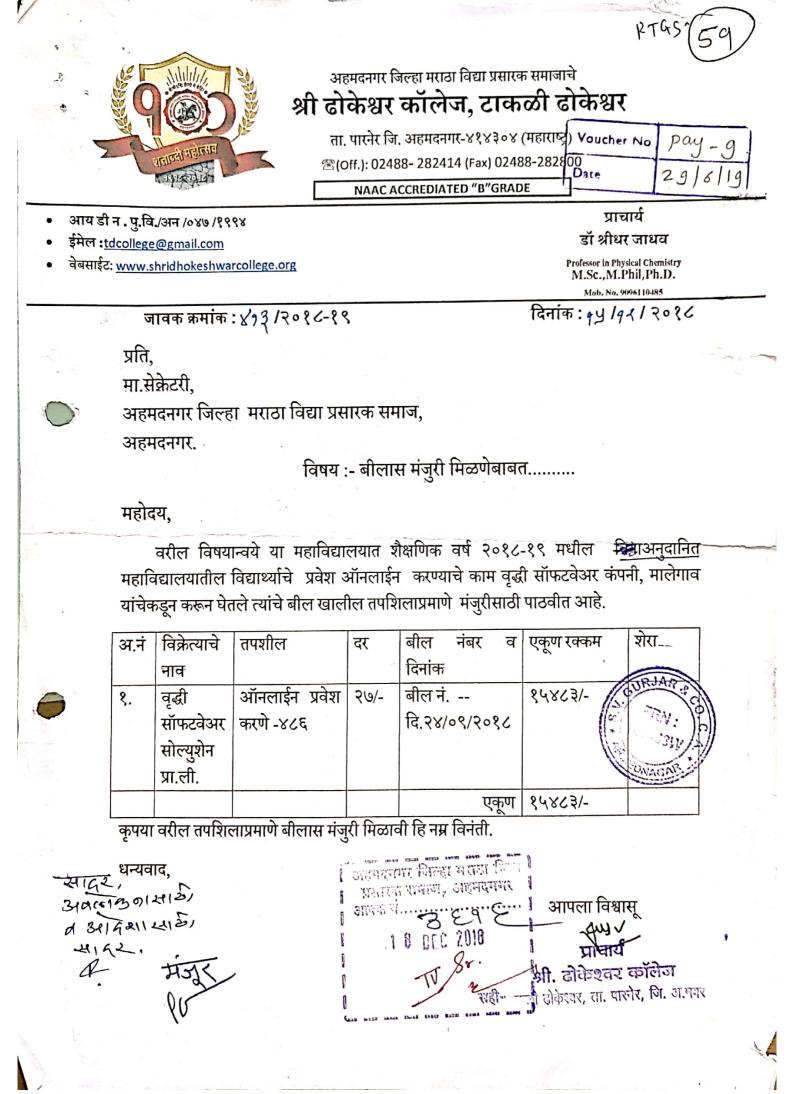

rest per month & G.S.T. penalties as applicable

6.80.6 Company's Bank Details Bank Name : AXIS BANK CURRENT A/C Bank Name 017020007100000 No No. MALEGAON & UTIB0001240 Branch & IF9 Code for VRIDDHI SOFTWARE SOLUTIONS PVT.LTD

482 Nos

Authorised Signatory

15,424.00

This is a Computer Generated Involce

| Youcher | pay-g   | ( |
|---------|---------|---|
| Dare    | 29/6/19 |   |

THE AHMEDNAGAR DISTRICT CENTRAL CO-OP BANK LTD: AHMEDNAGAR ESHIWAR EDate / 120 PAKA दिनांक ame RTGS (आर.टी.जी.एर) NEFT (एन.इ.एफ.टी) Applicant's A/c. Number q 0 Alese Mr/ Mrs श्री./श्रीपती Beneficiary Name लाभार्थ्याचे नाव. S ons Solu Beneficiary A/c. No. 0 लाभार्थ्यांचे खाते 183 Total F एकुण रक्ष Total (In words) Rupees/ एकुण अक्षरी PRINCIPAL Shri. Dhokeshwar Colleg Takali Dhokeshwar Applicant's Signature

Di



### TAX INVOICE WILL BE SENT AFTER PAYMENT OF BILL QUOTATION

| ivolce No.<br>elivery Note<br>upplier's Re<br>D <b>NL/1819/</b><br>uyer's Orde<br>espatch Do<br>espatched | af,<br>Q <b>/262</b><br>or No,<br>ocument No,                | Mode/<br>Other I<br>Dated                                                                                                                          | v-2018<br>Terms of F<br>Reference<br>ry Note Da