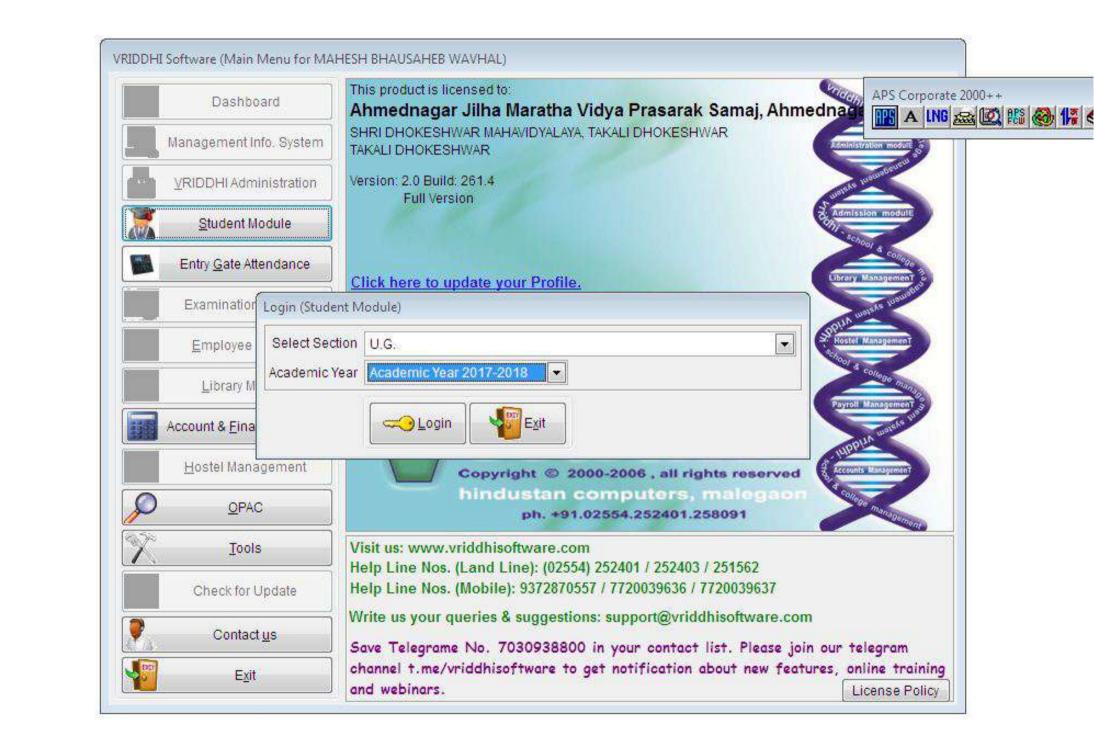

# Index

| Sr.No | Title                    | Page No |
|-------|--------------------------|---------|
| 1     | ERP Doccument            | 2-28    |
| 2     | IQAC Drive               | 29-30   |
| 3     | IQAC Gmail               | 31-35   |
| 4     | Vriddhi Software 2017-18 | 36-42   |
| 5     | Vriddhi Software 2018-19 | 43-49   |
| 6     | Vriddhi Software 2019-20 | 50-56   |
| 7     | Vriddhi Software 2020-21 | 57-63   |
| 8     | Vriddhi Software 2021-22 | 64-70   |
| 9     | Biometric Report         | 71-81   |
| 10    | College Website          | 82-89   |
| 11    | Joint Director Pune Mail | 90-94   |
| 12    | Perfect Software         | 95-99   |
| 13    | Bank Of Maharashtra Mail | 100-103 |
| 14    | SPPU Gmail               | 104-108 |
| 15    | Soul Software            | 109-114 |
| 16    | Proceeding Book          | 115-115 |
| 17    | E-governance Policy      | 116-118 |