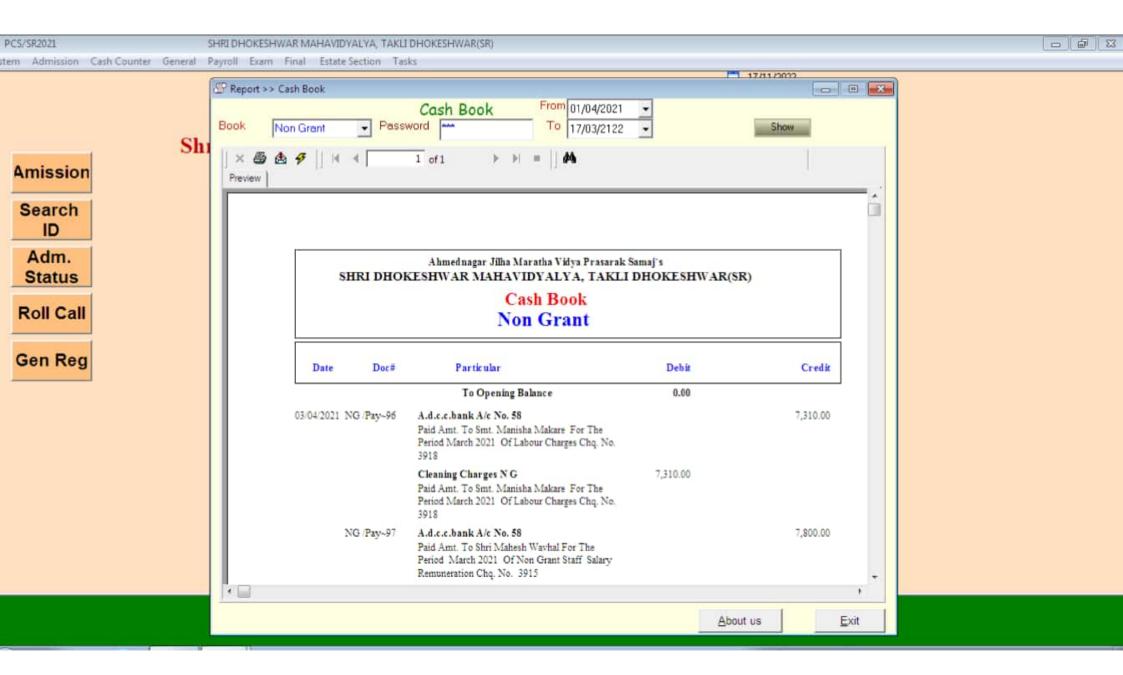

R.T.G.S. to Vriddhi Software on. 15-11-2022 THE AHMEDNAGAR DISTRICT CENTRAL CO-OP BANK LTD. AHMEDNAGAR Date / /20 दिनांक शाखा RTGS (आर.टी.जी.एस.) 🔽 NEFT(एन.इ.एफ.टी) Applicant's A/c. Number 017911021000059 principal, shon Dhokeshwar colle Takali Dhokeshwar Mr/Mrs..... आ./आमता Beneficiary Name Voiddhi Software Solut लाभार्थ्याचे नाव ONS PVF, LDD Beneficiary's A/c.No....91702006.7109006 लाभार्थ्याचा खाते क्रमांक रकम रु. ٢ Charge Rs..... शुल्क आकारणी र Total Rs. 548.00 PRINCIPAL hit Dhokeshwar C words) Rupees Takall Dhokesh Tal. Parner, Dist. Ahm

Yourself For R.T. G.S. अहमदनगर जिल्हा मराठा विद्या प्रसारक समाजाचे श्री ढोकेश्वर कॉलेज ,टाकळी ढोकेश्वर ता(महाराष्ट्र) ४१४३०४-अहमदनगर .पारनेर जि. 啻(Off.): 02488- 282414 (Fax) 02488-282800 ेळी ढोव NAAC ACCREDITED "B"GRADE आय डी न १९९४/ ०४७/ अन/.वि.पु . डॉ. श्री लक्ष्मणराव श्री. मतकर ईमेल : tdcollege@gmail.com प्राचार्य वेबसाईट: M.Sc. Ph.D., L.L.B., D. Sc (U.S.A.) Mob. No. 9011503334 जावक क्रमांक/276: 2022-23 दिनांक :29/9/2022 प्रति. मा. सेक्रेटरी, अहमदनगर जिल्हा मराठा विद्या प्रसारक समाज, A अहमदनगर विषय :- बीलास मंजूरी मिळणे बाबत .. महोदय. वरील विषयान्वये श्री ढोकेश्वर कॉलेज, टाकळी ढोकेश्वर महाविद्यालयायात वृध्दी सॉफ्टवेअर, मालेगाव यांचेकडून शै. वर्ष २०२२-२०२३ मधील ॲन्युअल मेटन्नस चार्जेसचे बील प्राप्त झाले आहे. त्यांचे बील मंजुरीसाठी पाठवित आहे कृपया बीलास मंजूरी मिळावी ही नम्र विनंती. बीलाची एकुण शेरा फर्मचे /मालकाचे नाव मालाचा/ कामाचा नग/ दर वील नंबर ਰ अ. दिनांक रक्कम रुपये तपशिल प्रमाण नं. बील नंबर-22200/-वृध्दी सॉपटवेअर १. ॲन्युअल दि. मालेगाव मेटन्नस ०१/०८/२०२२ एकत्रित /-चार्जे स 996001-एकूण धन्यवाद, आपला विश्वास् JUL सोबत- बील नंबर-, दि.0१/0८/२०२२ श्री ढोकेश्वर ळॉलेज अहभदनगर जिल्हा भराटा विद्यु अस्यापना स्थाल, अहमदनगर तकुळी डोकेस्वर ता.पारनेर जि.ज नगण 4171 पुरीफे सकि।ामारी मविलय आपक ज.. Joll 4162 3 0 SEP 2022 सही-