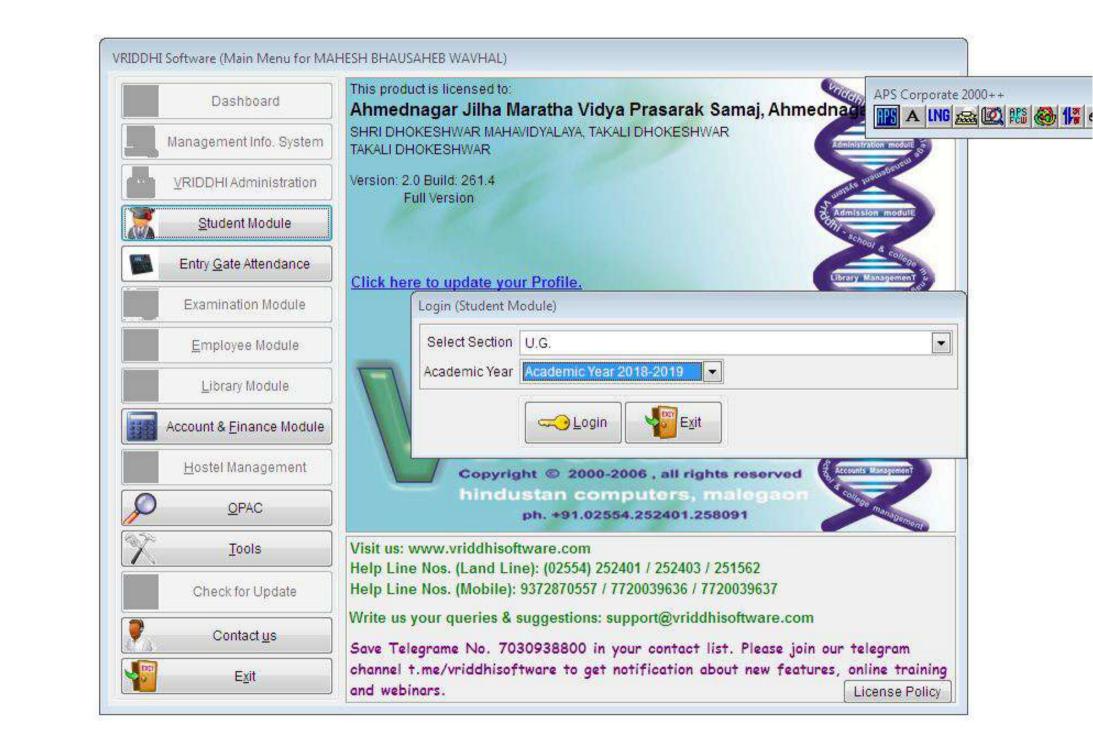

# Index

| Sr.No | Title                    | Page No |
|-------|--------------------------|---------|
| 1     | ERP Doccument            | 2-28    |
| 2     | IQAC Drive               | 29-30   |
| 3     | IQAC Gmail               | 31-35   |
| 4     | Vriddhi Software 2017-18 | 36-42   |
| 5     | Vriddhi Software 2018-19 | 43-49   |
| 6     | Vriddhi Software 2019-20 | 50-56   |
| 7     | Vriddhi Software 2020-21 | 57-63   |
| 8     | Vriddhi Software 2021-22 | 64-70   |
| 9     | Biometric Report         | 71-81   |
| 10    | College Website          | 82-89   |
| 11    | Joint Director Pune Mail | 90-94   |
| 12    | Perfect Software         | 95-99   |
| 13    | Bank Of Maharashtra Mail | 100-103 |
| 14    | SPPU Gmail               | 104-108 |
| 15    | Soul Software            | 109-114 |
| 16    | Proceeding Book          | 115-115 |
| 17    | E-governance Policy      | 116-118 |