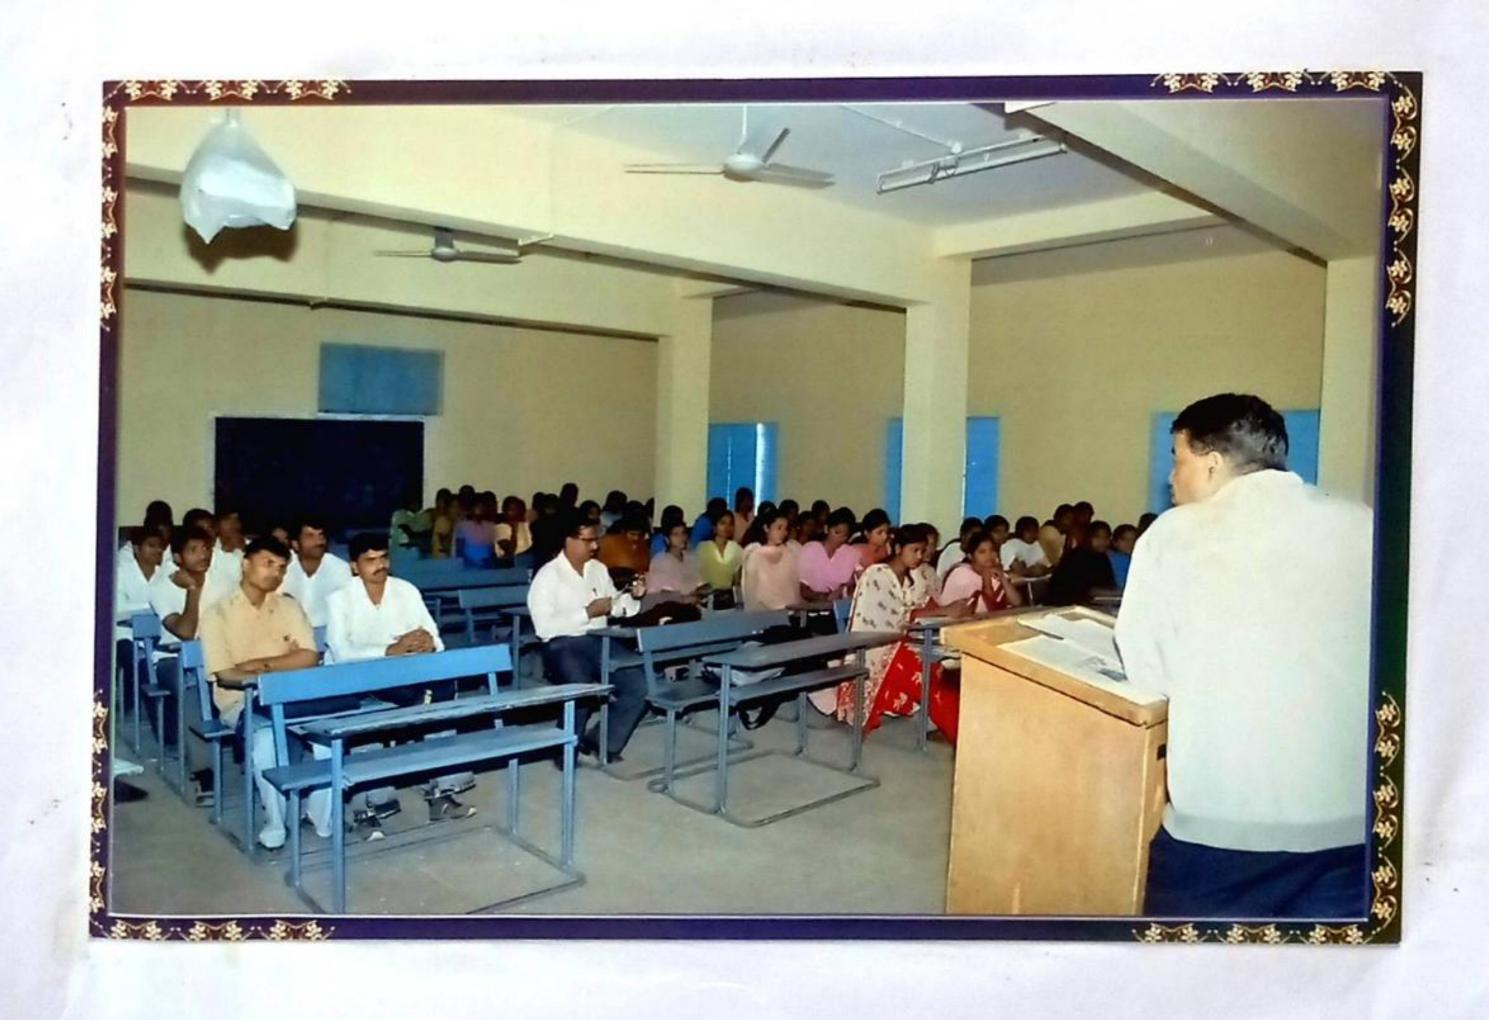

उद्घाटन सत्रानंतर द्वितीय सत्रामध्ये राज्यभरातून आलेल्या ५६ नवोदित कवींनी आपल्या कवितांचे वाचन आणि सादरीकरण प्रभावीपणे केले. दुसरे सत्र दुपारी ३:०० वाजता संपन्न झाले.

राज्यस्तरीय काव्यवाचन स्पर्धेचा पारितोषिक वितरण समारंभ ज्येष्ठ समाजसेवक पद्मभूषण डॉ.अण्णासाहेब हजारे यांच्या शुभहस्ते व अहमदनगर जिल्हा मराठा विद्या प्रसारक समाज संस्थेचे कार्यकारी सदस्य व पारनेर पंचायत समितीचे माजी सभापती मान. राहुल नंदकुमार झावरे पाटील यांच्या अध्यक्षतेखाली संपन्न झाला. यावेळी जेष्ठ कलावंत मान. निवृत्ती श्रीमंदिलकर यांना 'जीवनगौरव' व ज्येष्ठ गजलकार आणि समीक्षा प्रा.संजय पठाडे यांना 'साहित्यरत्न' पुरस्कार देऊन गौरविण्यात आले.

अहमदनगर जिल्हा मराठा संस्थेचे ज्येष्ठ विश्वस्त सीताराम खिलारी यांच्या हस्ते या काव्य महोत्सवाचे उद्घाटन झाले. ज्येष्ठ समाजसेवक अण्णा हजारे यांच्या प्रमुख उपस्थितीत आणि हस्ते यावेळी ज्येष्ठ गझलकार आणि समीक्षक प्रा. संजय पठाडे यांना रावसाहेव अण्णा ठुवे यांच्या स्मरणार्थ तिसरा साहित्यरत्न पुरस्कार प्रदान केला गेला. तर, ज्येष्ठ कलावंत निवृत्ती श्रीमंदीलकर यांना जीवनगौरव पुरस्काराने सन्मानित करण्यात आले.

यावेळी जिल्हा मराठा विद्या प्रसारक संस्थेचे सदस्य राहल झावरे, ज्येष्ठ विश्वस्त सीताराम खिलारी, प्राचार्य डॉ.लक्ष्मण मतकर, किरण ठ्वे, पप्पू ठ्वे, विलास लोंढे आदी उपस्थित होते. हजारे म्हणाले. वदलत्या स्पर्धेच्या युगात युवकांनी दर्जेदार साहित्य निर्मिती करणे महत्त्वाचे असून, मायबोली मराठीची सेवा करण्याचे महान कार्य आपण करत आहात. राह्ल झावरे म्हणाले, पारनेर तालुका कवी मंचाचे काम अतिशय उद्वेखनीय असून या माध्यमातून आपल्या तालुक्यातून अनेक युवक कवी तयार होत आहेत आणि ही मौलिक बाब आहे. राज्यभरातून आलेल्या ५६ कवींनी यावेळी स्पर्धेत सहभाग नोंदवला. साहित्यरत्न स्वाती ठुवे, प्रा. विजय लोंढे, गझलकार अरुण कटारे, प्रशांत वाघ, रामदास पुजारी यांनी या स्पर्धेचे परीक्षण केले.राह्री येथील कवी प्रमोद घोरपडे यांच्या होय ती माझी आई आहे या कवितेला प्रथम, परभणीचे कवी पार्थ भेंडेकर यांच्या बाप आणि फास या कवितेला द्वितीय तर भोर येथील कवी परशुराम लडकत यांच्या कहाणी या कवितेला तृतीय पारितोषिक मिळाले.डॉ. भाऊसाहेव खिलारी, अरुण गवळी, विक्रम झावरे, प्रवीण ठुवे, चंद्रभान ठुवे, गणेश तांवे, किरण तराळ, राजु भंडारी यांनी पारितोषिकासाठी सौजन्य दिले. कारभारी वाबर, तुपार ठुबे, आनंद पाटेकर, हरेश शेळके, लक्ष्मण कोठावळे, <u>प्रा. अल्हाट,</u> श्रद्धा ढवण, सोमनाथ चौधरी, संकेत ठाणगे, अशोक गायकवाड आदींनी आयोजनात महत्त्वाची भूमिका पार पाडली.