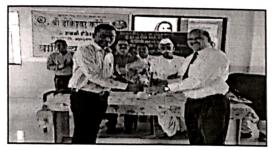

काव्यवाचन स्पर्धेचा उद्घाटन समारंभ महाविद्यालयाचे प्राचार्य डॉ. लक्ष्मणराव मतकर आणि अहमदनगर जिल्हा मराठा विद्या प्रसारक समाज संस्थेचे ज्येष्ठ विश्वस्त मान. सिताराम खिलारी सर यांच्या उपस्थितीत संपन्न झाला.

उद्घाटन सत्रानंतर द्वितीय सत्रामध्ये राज्यभरातून आलेल्या ५६ नवोदित कवींनी आपल्या कवितांचे वाचन आणि सादरीकरण प्रभावीपणे केले. दुसरे सत्र दुपारी ३:०० वाजता संपन्न झाले.

राज्यस्तरीय काव्यवाचन स्पर्धेचा पारितोषिक वितरण समारंभ ज्येष्ठ समाजसेवक पद्मभूषण डॉ.अण्णासाहेब हजारे यांच्या शुभहस्ते व अहमदनगर जिल्हा मराठा विद्या प्रसारक समाज संस्थेचे कार्यकारी सदस्य व पारनेर पंचायत समितीचे माजी सभापती मान. राहुल नंदकुमार झावरे पाटील यांच्या अध्यक्षतेखाली संपन्न झाला. यावेळी जेष्ठ कलावंत मान. निवृत्ती श्रीमंदिलकर यांना 'जीवनगौरव' व ज्येष्ठ गजलकार आणि समीक्षा प्रा.संजय पठाडे यांना 'साहित्यरत्न' पुरस्कार देऊन गौरविण्यात आले.