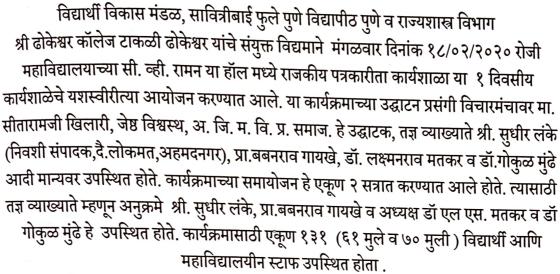

#### अहवाल

मराठी भाषा संवर्धन पंधरवडा निमित्त दि.३ जानेवारी २०२२ रोजी सावित्रीबाई फुले जयंती निमित्त मराठी विभाग आणि पारनेर तालुका कवी मंच, पारनेर यांच्या संयुक्त विद्यमाने कै.रावसाहेब ठुबे यांच्या स्मरणार्थ 'पारनेर काव्य महोत्सव' व 'राज्यस्तरीय काव्यवाचन स्पर्धेचे' आयोजन करण्यात आलै होते.

काव्यवाचन स्पर्धेचा उद्घाटन समारंभ महाविद्यालयाचे प्राचार्य डॉ. लक्ष्मणराव मतकर आणि अहमदनगर जिल्हा मराठा विद्या प्रसारक समाज संस्थेचे ज्येष्ठ विश्वस्त मान. सिताराम खिलारी सर यांच्या उपस्थितीत संपन्न झाला.