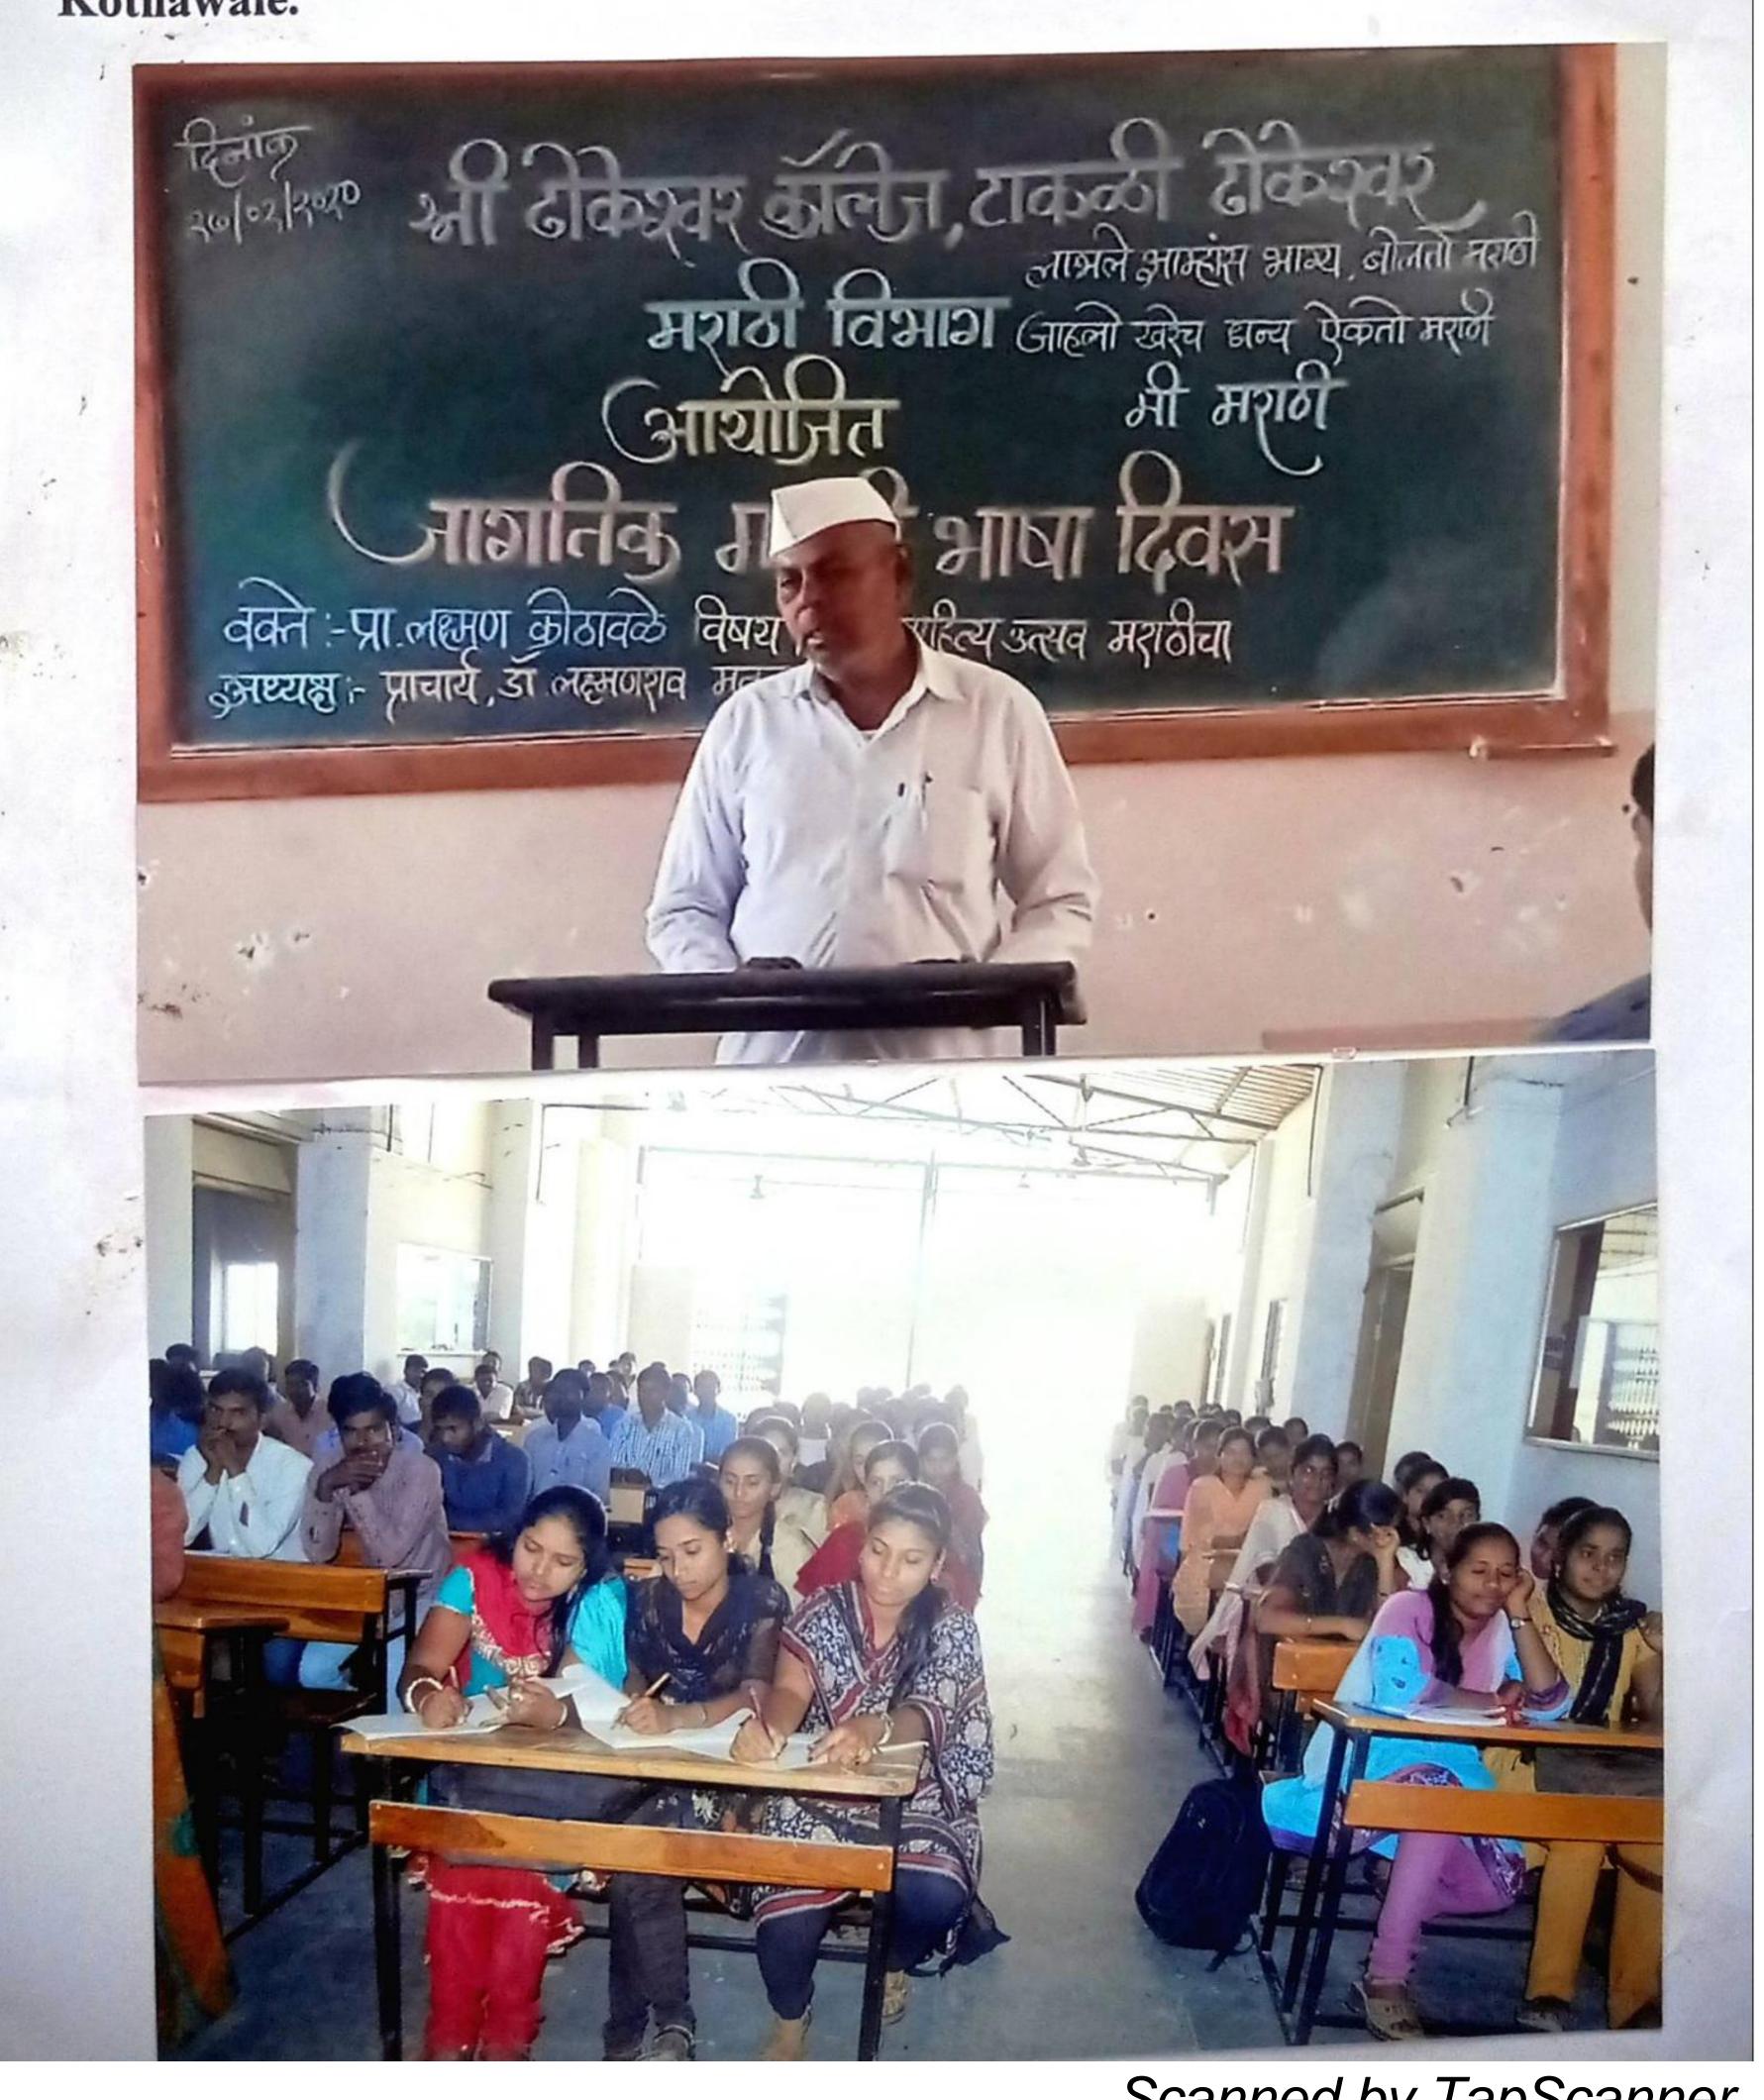

#### अहवाल

मराठी भाषा संवर्धन पंधरवडा निमित्त दि.३ जानेवारी २०२२ रोजी सावित्रीबाई फुले जयंती निमित्त मराठी विभाग आणि पारनेर तालुका कवी मंच, पारनेर यांच्या संयुक्त विद्यमाने कै.रावसाहेब ठुबे यांच्या स्मरणार्थ 'पारनेर काव्य महोत्सव' व 'राज्यस्तरीय काव्यवाचन स्पर्धेचे' आयोजन करण्यात आलै होते.

काव्यवाचन स्पर्धेचा उद्घाटन समारंभ महाविद्यालयाचे प्राचार्य डॉ. लक्ष्मणराव मतकर आणि अहमदनगर जिल्हा मराठा विद्या प्रसारक समाज संस्थेचे ज्येष्ठ विश्वस्त मान. सिताराम खिलारी सर यांच्या उपस्थितीत संपन्न झाला.

उद्घाटन सत्रानंतर द्वितीय सत्रामध्ये राज्यभरातून आलेल्या ५६ नवोदित कवींनी आपल्या कवितांचे वाचन आणि सादरीकरण प्रभावीपणे केले. दुसरे सत्र दुपारी ३:०० वाजता संपन्न झाले.

राज्यस्तरीय काव्यवाचन स्पर्धेचा पारितोषिक वितरण समारंभ ज्येष्ठ समाजसेवक पद्मभूषण डॉ.अण्णासाहेब हजारे यांच्या शुभहस्ते व अहमदनगर जिल्हा मराठा विद्या प्रसारक समाज संस्थेचे कार्यकारी सदस्य व पारनेर पंचायत समितीचे माजी सभापती मान. राहुल नंदकुमार झावरे पाटील यांच्या अध्यक्षतेखाली संपन्न झाला. यावेळी जेष्ठ कलावंत मान. निवृत्ती श्रीमंदिलकर यांना 'जीवनगौरव' व ज्येष्ठ गजलकार आणि समीक्षा प्रा.संजय पठाडे यांना 'साहित्यरत्न' पुरस्कार देऊन गौरविण्यात आले.