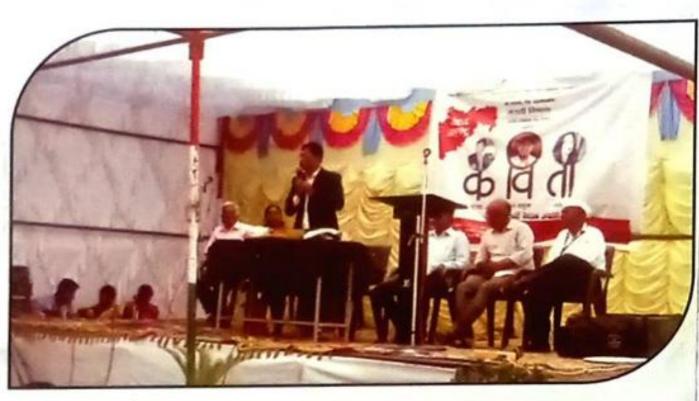

काव्यवाचन स्पर्धेचा उद्घाटन समारंभ महाविद्यालयाचे प्राचार्य डॉ. लक्ष्मणराव मतकर आणि अहमदनगर जिल्हा मराठा विद्या प्रसारक समाज संस्थेचे ज्येष्ठ विश्वस्त मान. सिताराम खिलारी सर यांच्या उपस्थितीत संपन्न झाला.

उद्घाटन सत्रानंतर द्वितीय सत्रामध्ये राज्यभरातून आलेल्या ५६ नवोदित कवींनी आपल्या कवितांचे वाचन आणि सादरीकरण प्रभावीपणे केले. दुसरे सत्र दुपारी ३:०० वाजता संपन्न झाले.

राज्यस्तरीय काव्यवाचन स्पर्धेचा पारितोषिक वितरण समारंभ ज्येष्ठ समाजसेवक पद्मभूषण डॉ.अण्णासाहेब हजारे यांच्या शुभहस्ते व अहमदनगर जिल्हा मराठा विद्या प्रसारक समाज संस्थेचे कार्यकारी सदस्य व पारनेर पंचायत समितीचे माजी सभापती मान. राहुल नंदकुमार झावरे पाटील यांच्या अध्यक्षतेखाली संपन्न झाला. यावेळी जेष्ठ कलावंत मान. निवृत्ती श्रीमंदिलकर यांना 'जीवनगौरव' व ज्येष्ठ गजलकार आणि समीक्षा प्रा.संजय पठाडे यांना 'साहित्यरत्न' पुरस्कार देऊन गौरविण्यात आले.