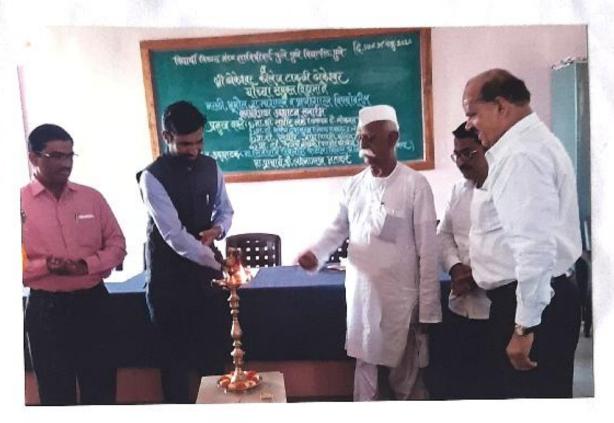

काव्यवाचन स्पर्धेचा उद्घाटन समारंभ महाविद्यालयाचे प्राचार्य डॉ. लक्ष्मणराव मतकर आणि अहमदनगर जिल्हा मराठा विद्या प्रसारक समाज संस्थेचे ज्येष्ठ विश्वस्त मान. सिताराम खिलारी सर यांच्या उपस्थितीत संपन्न झाला.

अहमदनगर जिल्हा मराठा संस्थेचे ज्येष्ठ विश्वस्त सीताराम खिलारी यांच्या हस्ते या काव्य महोत्सवाचे उद्घाटन झाले. ज्येष्ठ समाजसेवक अण्णा हजारे यांच्या प्रमुख उपस्थितीत आणि हस्ते यावेळी ज्येष्ठ गझलकार आणि समीक्षक प्रा. संजय पठाडे यांना रावसाहेव अण्णा ठुवे यांच्या स्मरणार्थ तिसरा साहित्यरत्न पुरस्कार प्रदान केला गेला. तर, ज्येष्ठ कलावंत निवृत्ती श्रीमंदीलकर यांना जीवनगौरव पुरस्काराने सन्मानित करण्यात आले.