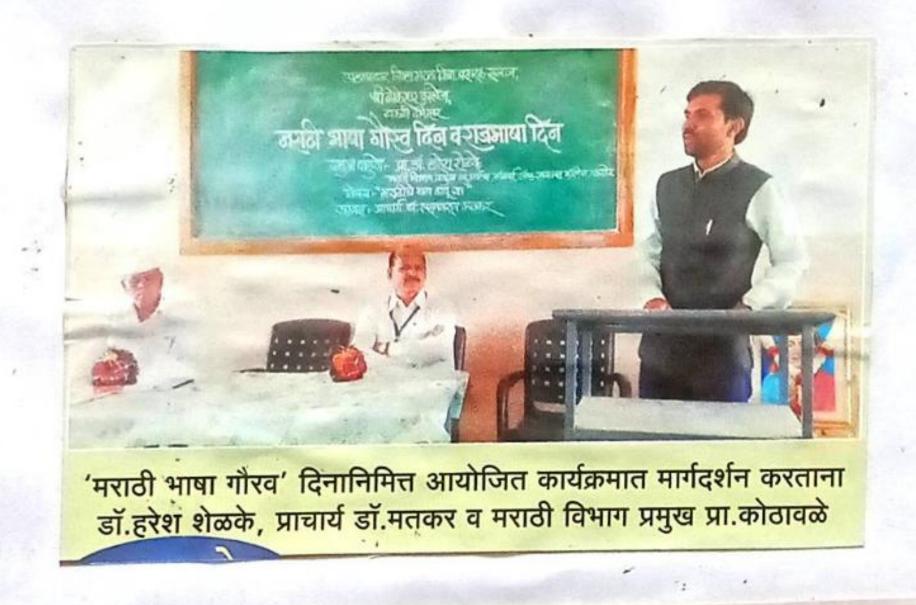

# बदलत्या स्पर्धेच्या युगात युवकांनी दर्जेदार साहित्य निर्मिती करणे गरजेचे : अण्णा हजारे

बागी लांची /प्रिविधी टाकरी संक्षेत्र, क्रांशी मांती माणिशेवाई पत्ने जयतीचे अभिवास मासून थी हाकेच्य कोलक, राकती होकश्च पर्य राज्यस्तरीय काव्य वाचन स्पर्धा आणि माहित्यान्य परस्कार प्रदान मोहास स्था द्वाला अस्महाना किन्द्रा मान्य मार्थेचे ज्येष विश्वयम् ग्रीस्थाय विकासमी भागत वाच्या हरते या काच्य प्रतीनावाचे उत्पादन प्राले ज्येष समाप्रसंपक पर्णवस्त्रण हो अन्नहासक्षेत्र हजारे बाच्या प्रयास उपस्थितीत आणि शामहरते पाचेकी ज्येष्ठ represent unfer auchern by संबंध पहारे मा यांना गुवसारेष

#### श्री ढोकेश्वर कॉलेज येथे पारनेर काव्य महोत्सव संपन्न

धीमंदीलकर यांना जीवनगीरक सीते पारकाराने सन्पानित करण्यात

अण्या हवे यांच्या समरणार्थ तिसरा ह.भ.प. विलास प्रहाराज लोदे, तथार होत आहेत आणि ही आहे या कवितेला प्रथम माहित्याच पुरस्कार प्रदान केला. ताल्क्यातील सर्व पत्रकार बंध, खुंच मीलिक बाब आहे, असे. परभागिये कथी पार्थ मेंहेंकर गोला. तर, ज्येश कलावंत निवनी आणि इतर मान्यवर उपस्थित गोरवोद्वार यावेळी पंचायत समिती यांच्या 'बाप आणि फाम' या याजी सभावती तथा विद्यमान कवितेला द्वितीय तर भीर येथून बटलत्या मर्योच्या युगान मदस्य गहलभेगा ग्रावो यांनी आलेले कवी परश्राम लडकत यावेडी अल्पटनम जिल्हा करणे महत्त्वाचे असून , मायबोली ५६ कवीनी यावेडी समर्थेन तृतीय पारिनोणिक मिळाले. डॉ. मारा विद्या प्रसारक संस्थेये मारीची सेवा करणाचे महान महभाग नोदवला . साहित्यरल भाउत्साहेब खिलारी, अरूग सदस्य तथा पार्टस् पंचायतः वर्ध्व आपण करतः आशातः, स्थातीताई तुवे , प्रा. विजय गवळी, विक्रम् शावरे, प्रयोग तुवे मधिनीचे बाजी सभावनी राजनभैया - असे याचेळी पद्यविभूषण अण्णा - लोचे, गुझलकार अष्णा कटारे, गुस्जी, चंद्रभान दुबे, गणेणा तांबे, हाथरे, ज्येष्ट विश्वस्त सीताराम स्टागाले, पार्टम तालुका कवी. प्रशास वाप , रामदास पुजारी किवल तराव्य, राज्योठ घंडारी किरामांग्रेड हवे. प्राप्तांड हवे. नान्तवात्न अनेक यवक कवी. यांच्या 'होव ती मान्नी आई. अपने तीरपायात आले

## युवकांनी दर्जेदार साहित्य निर्मिती करणे गरजेचे

#### पद्मविभूषण अण्णा हजारे । ढोकेश्वर महाविद्यालयात काव्य महोत्सव

पारनेर । नगर सह्याद्री

()

0:

साहित्यामध्ये समाज बदलण्याची ताकद असुन बदलत्या स्पर्धेच्या युगात युवकांनी दर्जेदार साहित्य निर्मिती करणे गरजेचे असल्याचे मत पद्मविभूषण डॉ.अण्णासाहेब हजारे यांनी व्यक्त केले आहे. क्रांतीज्योती सावित्रीवाई फुले जयंतीचे औचित्य साधून श्री ढोकेश्वर कॉलेज, टाकळी ढोकेश्वर येथे राज्यस्तरीय काव्य वाचन स्पर्धा आणि साहित्यरत्न पुरस्कार प्रदान सोहळा संपन्न झाला.

अहमदनगर जिल्हा मराठा संस्थेचे ज्येष्ठ विश्वस्त सीताराम खिलारी यांच्या हस्ते या काव्य महोत्सवाचे उद्घाटन झाले. ज्येष्ठ समाजसेवक अण्णा हजारे यांच्या प्रमुख उपस्थितीत आणि हस्ते यावेळी ज्येष्ठ गझलकार आणि समीक्षक प्रा. संजय पठाडे यांना रावसाहेव अण्णा ठुवे यांच्या स्मरणार्थ तिसरा साहित्यरत्न पुरस्कार प्रदान केला गेला. तर, ज्येष्ठ कलावंत निवृत्ती श्रीमंदीलकर यांना जीवनगौरव पुरस्काराने सन्मानित करण्यात आले.