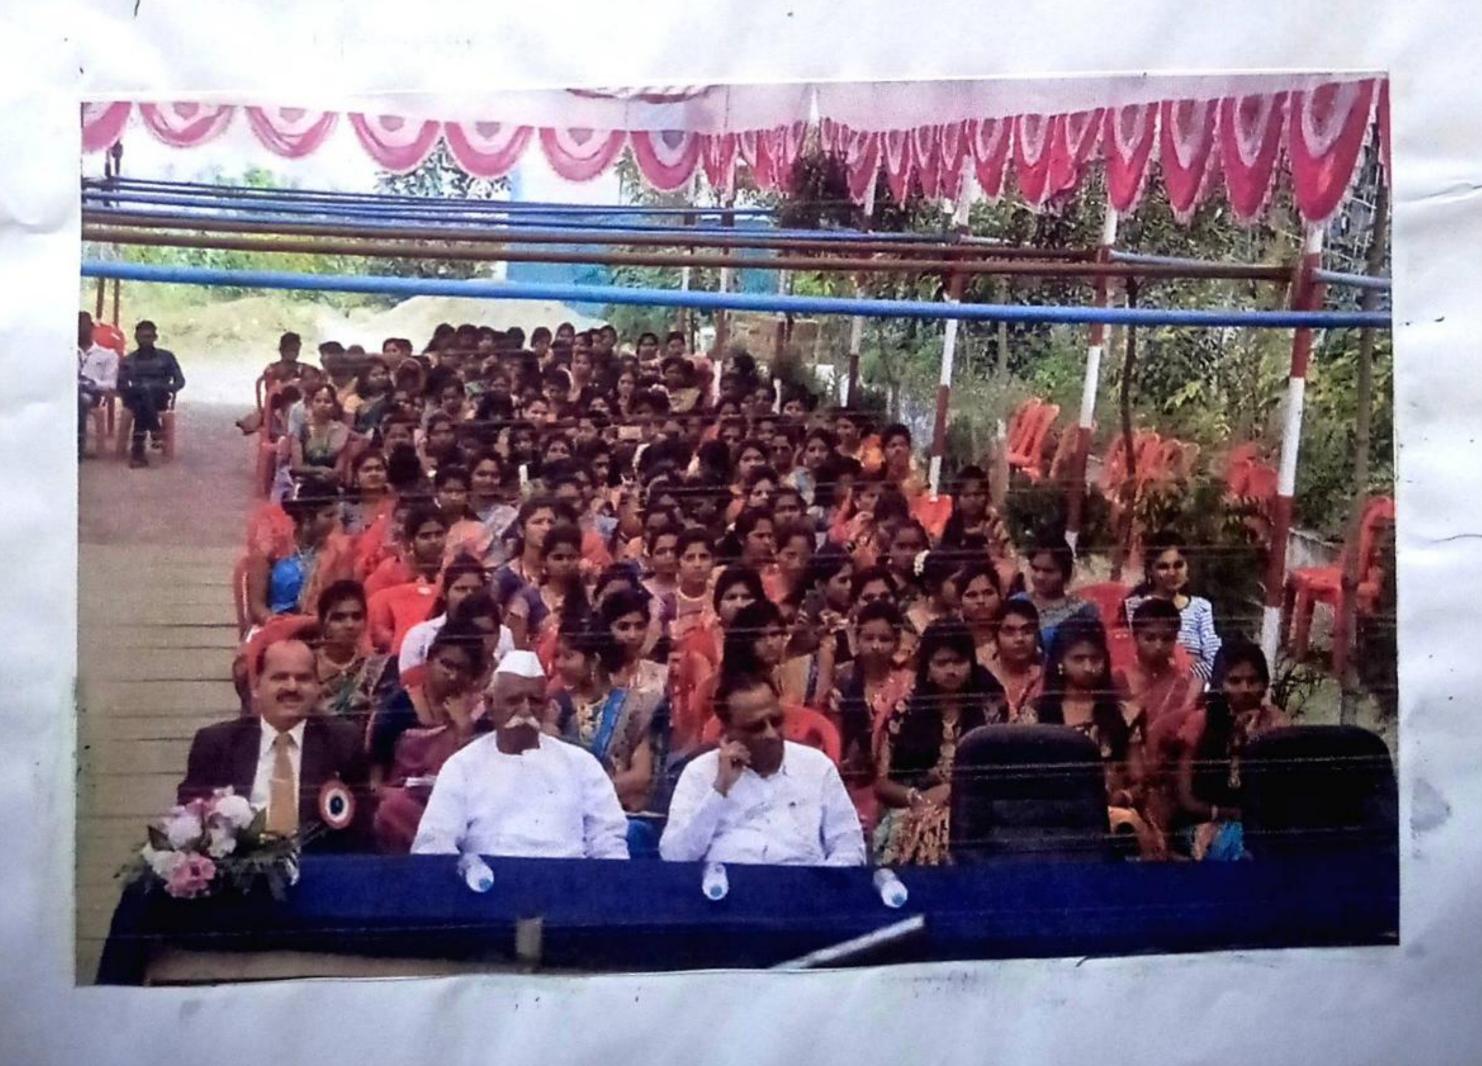

उद्घाटन सत्रानंतर द्वितीय सत्रामध्ये राज्यभरातून आलेल्या ५६ नवोदित कवींनी आपल्या कवितांचे वाचन आणि सादरीकरण प्रभावीपणे केले. दुसरे सत्र दुपारी ३:०० वाजता संपन्न झाले.

राज्यस्तरीय काव्यवाचन स्पर्धेचा पारितोषिक वितरण समारंभ ज्येष्ठ समाजसेवक पद्मभूषण डॉ.अण्णासाहेब हजारे यांच्या शुभहस्ते व अहमदनगर जिल्हा मराठा विद्या प्रसारक समाज संस्थेचे कार्यकारी सदस्य व पारनेर पंचायत समितीचे माजी सभापती मान. राहुल नंदकुमार झावरे पाटील यांच्या अध्यक्षतेखाली संपन्न झाला. यावेळी जेष्ठ कलावंत मान. निवृत्ती श्रीमंदिलकर यांना 'जीवनगौरव' व ज्येष्ठ गजलकार आणि समीक्षा प्रा.संजय पठाडे यांना 'साहित्यरत्न' पुरस्कार देऊन गौरविण्यात आले.