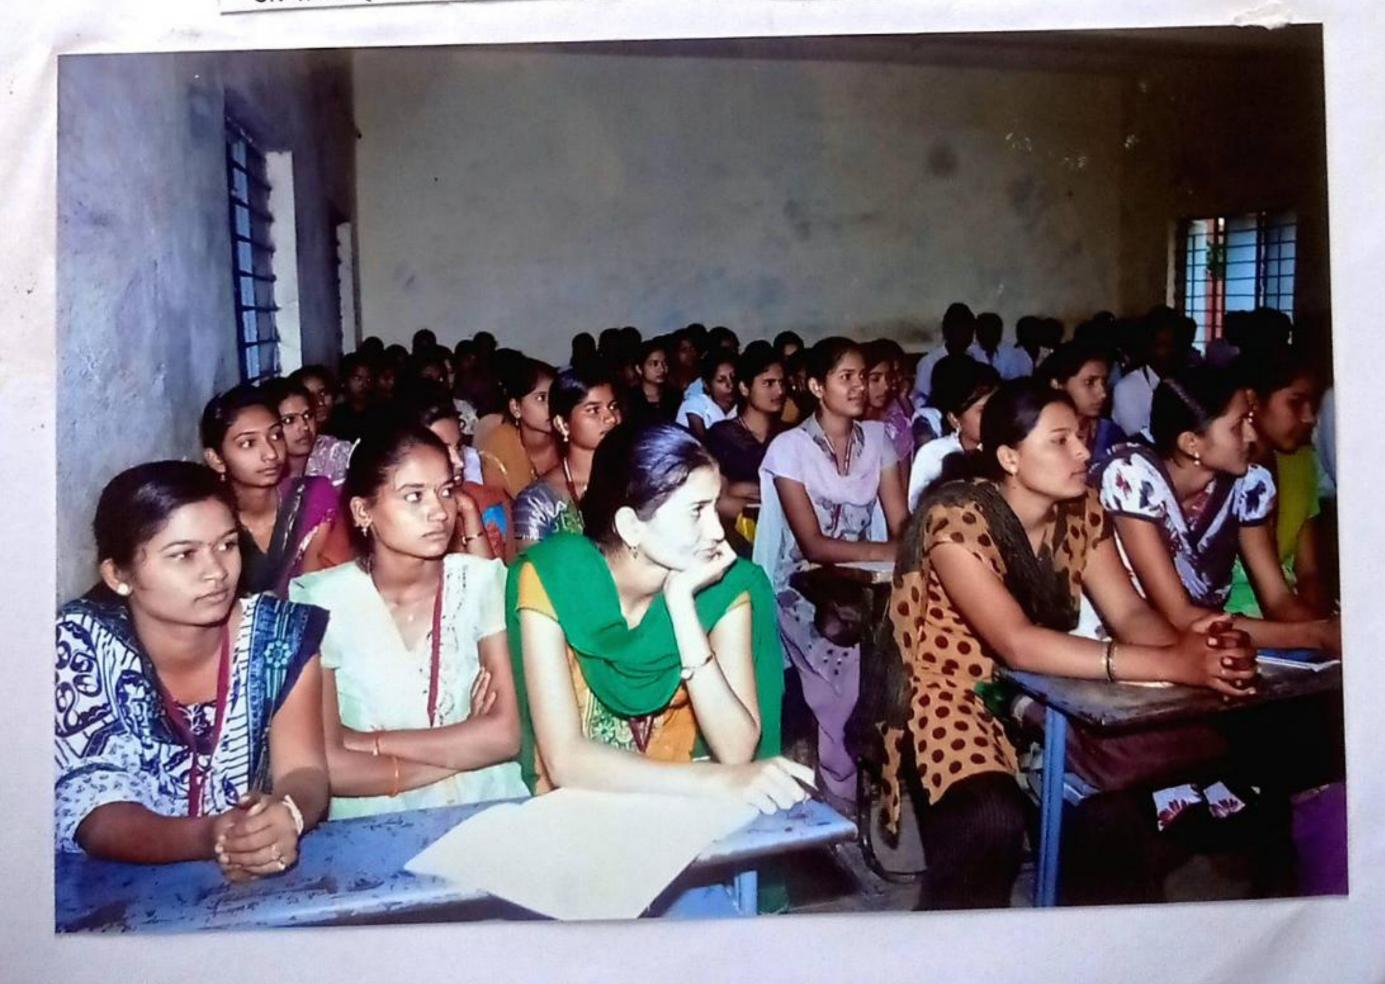

उद्घाटन सत्रानंतर द्वितीय सत्रामध्ये राज्यभरातून आलेल्या ५६ नवोदित कवींनी आपल्या कवितांचे वाचन आणि सादरीकरण प्रभावीपणे केले. दुसरे सत्र दुपारी ३:०० वाजता संपन्न झाले.

राज्यस्तरीय काव्यवाचन स्पर्धेचा पारितोषिक वितरण समारंभ ज्येष्ठ समाजसेवक पद्मभूषण डॉ.अण्णासाहेब हजारे यांच्या शुभहस्ते व अहमदनगर जिल्हा मराठा विद्या प्रसारक समाज संस्थेचे कार्यकारी सदस्य व पारनेर पंचायत समितीचे माजी सभापती मान. राहुल नंदकुमार झावरे पाटील यांच्या अध्यक्षतेखाली संपन्न झाला. यावेळी जेष्ठ कलावंत मान. निवृत्ती श्रीमंदिलकर यांना 'जीवनगौरव' व ज्येष्ठ गजलकार आणि समीक्षा प्रा.संजय पठाडे यांना 'साहित्यरत्न' पुरस्कार देऊन गौरविण्यात आले.

यावेळी जिल्हा मराठा विद्या प्रसारक संस्थेचे सदस्य राहल झावरे, ज्येष्ठ विश्वस्त सीताराम खिलारी, प्राचार्य डॉ.लक्ष्मण मतकर, किरण ठ्वे, पप्पू ठ्वे, विलास लोंढे आदी उपस्थित होते. हजारे म्हणाले. वदलत्या स्पर्धेच्या युगात युवकांनी दर्जेदार साहित्य निर्मिती करणे महत्त्वाचे असून, मायबोली मराठीची सेवा करण्याचे महान कार्य आपण करत आहात. राह्ल झावरे म्हणाले, पारनेर तालुका कवी मंचाचे काम अतिशय उद्वेखनीय असून या माध्यमातून आपल्या तालुक्यातून अनेक युवक कवी तयार होत आहेत आणि ही मौलिक बाब आहे. राज्यभरातून आलेल्या ५६ कवींनी यावेळी स्पर्धेत सहभाग नोंदवला. साहित्यरत्न स्वाती ठुवे, प्रा. विजय लोंढे, गझलकार अरुण कटारे, प्रशांत वाघ, रामदास पुजारी यांनी या स्पर्धेचे परीक्षण केले.राह्री येथील कवी प्रमोद घोरपडे यांच्या होय ती माझी आई आहे या कवितेला प्रथम, परभणीचे कवी पार्थ भेंडेकर यांच्या बाप आणि फास या कवितेला द्वितीय तर भोर येथील कवी परशुराम लडकत यांच्या कहाणी या कवितेला तृतीय पारितोषिक मिळाले.डॉ. भाऊसाहेव खिलारी, अरुण गवळी, विक्रम झावरे, प्रवीण ठुवे, चंद्रभान ठुवे, गणेश तांवे, किरण तराळ, राजु भंडारी यांनी पारितोषिकासाठी सौजन्य दिले. कारभारी वाबर, तुपार ठुबे, आनंद पाटेकर, हरेश शेळके, लक्ष्मण कोठावळे, <u>प्रा. अल्हाट,</u> श्रद्धा ढवण, सोमनाथ चौधरी, संकेत ठाणगे, अशोक गायकवाड आदींनी आयोजनात महत्त्वाची भूमिका पार पाडली.