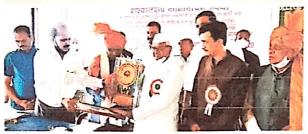

काव्यवाचन स्पर्धेचा उद्घाटन समारंभ महाविद्यालयाचे प्राचार्य डॉ. लक्ष्मणराव मतकर आणि अहमदनगर जिल्हा मराठा विद्या प्रसारक समाज संस्थेचे ज्येष्ठ विश्वस्त मान. सिताराम खिलारी सर यांच्या उपस्थितीत संपन्न झाला.

उद्घाटन सत्रानंतर द्वितीय सत्रामध्ये राज्यभरातून आलेल्या ५६ नवोदित कवींनी आपल्या कवितांचे वाचन आणि सादरीकरण प्रभावीपणे केले. दुसरे सत्र दुपारी ३:०० वाजता संपन्न झाले.

राज्यस्तरीय काव्यवाचन स्पर्धेचा पारितोषिक वितरण समारंभ ज्येष्ठ समाजसेवक पद्मभूषण डॉ.अण्णासाहेब हजारे यांच्या शुभहस्ते व अहमदनगर जिल्हा मराठा विद्या प्रसारक समाज संस्थेचे कार्यकारी सदस्य व पारनेर पंचायत समितीचे माजी सभापती मान. राहुल नंदकुमार झावरे पाटील यांच्या अध्यक्षतेखाली संपन्न झाला. यावेळी जेष्ठ कलावंत मान. निवृत्ती श्रीमंदिलकर यांना 'जीवनगौरव' व ज्येष्ठ गजलकार आणि समीक्षा प्रा.संजय पठाडे यांना 'साहित्यरत्न' पुरस्कार देऊन गौरविण्यात आले.

\* शुभहस्ते \* पद्मभूषण डॉ. अण्णासाहेब हजारे

(ज्येष्ठ समाजसेवक)

**\* कार्यक्रमाचे अध्यक्ष \*** मा. आ. नंदकुमार झावरे पा.

(अध्यक्ष, अ. जि. म. वि. प्र. स. अहमदनगर)

\* प्रमुख अतिथी \* मा. श्री. राहुल नंदकुमार झावरे पा.

(मा. सभापती,तथा सदस्य पंचायत समिती, पारनेर)

श्री. सिताराम खिलारी सर

(ज्येष्ठ विश्वस्त, अ. जि. म. वि. प्र. स. अहमदनगर)

**\* जीवन गौरव**\*

मा. निवृत्ती श्रीमंदिलकर

(ज्येष्ठ कलावंत)

प्रस्काराचे मानकरी

**\* साहित्य रत्न**\*

प्रा. संजय पठाडे सर

(ज्येष्ट्र-गझलकार व समिक्षक) प्रमुख उपस्थिती

डॉ. लक्ष्मणराव मतकर

(प्राचार्य,श्री ढोकेश्वर कॉलेज, टाकळी ढोकेश्वर)

दिकेश्वर कॉलेंज किरण रावसाहेब दुबे टाकळी ढोकेश्वर, ता. पारनेर (अध्यक्ष, जाणता राजा प्रतिष्ठाण)