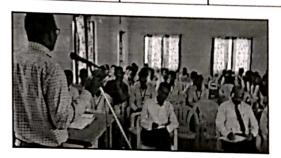

उद्घाटन सत्रानंतर द्वितीय सत्रामध्ये राज्यभरातून आलेल्या ५६ नवोदित कवींनी आपल्या कवितांचे वाचन आणि सादरीकरण प्रभावीपणे केले. दुसरे सत्र दुपारी ३:०० वाजता संपन्न झाले.

राज्यस्तरीय काव्यवाचन स्पर्धेचा पारितोषिक वितरण समारंभ ज्येष्ठ समाजसेवक पद्मभूषण डॉ.अण्णासाहेब हजारे यांच्या शुभहस्ते व अहमदनगर जिल्हा मराठा विद्या प्रसारक समाज संस्थेचे कार्यकारी सदस्य व पारनेर पंचायत समितीचे माजी सभापती मान. राहुल नंदकुमार झावरे पाटील यांच्या अध्यक्षतेखाली संपन्न झाला. यावेळी जेष्ठ कलावंत मान. निवृत्ती श्रीमंदिलकर यांना 'जीवनगौरव' व ज्येष्ठ गजलकार आणि समीक्षा प्रा.संजय पठाडे यांना 'साहित्यरत्न' पुरस्कार देऊन गौरविण्यात आले.

यावेळी जिल्हा मराठा विद्या प्रसारक संस्थेचे सदस्य राहल झावरे, ज्येष्ठ विश्वस्त सीताराम खिलारी, प्राचार्य डॉ.लक्ष्मण मतकर, किरण ठ्वे, पप्पू ठ्वे, विलास लोंढे आदी उपस्थित होते. हजारे म्हणाले. वदलत्या स्पर्धेच्या युगात युवकांनी दर्जेदार साहित्य निर्मिती करणे महत्त्वाचे असून, मायबोली मराठीची सेवा करण्याचे महान कार्य आपण करत आहात. राह्ल झावरे म्हणाले, पारनेर तालुका कवी मंचाचे काम अतिशय उद्वेखनीय असून या माध्यमातून आपल्या तालुक्यातून अनेक युवक कवी तयार होत आहेत आणि ही मौलिक बाब आहे. राज्यभरातून आलेल्या ५६ कवींनी यावेळी स्पर्धेत सहभाग नोंदवला. साहित्यरत्न स्वाती ठुवे, प्रा. विजय लोंढे, गझलकार अरुण कटारे, प्रशांत वाघ, रामदास पुजारी यांनी या स्पर्धेचे परीक्षण केले.राह्री येथील कवी प्रमोद घोरपडे यांच्या होय ती माझी आई आहे या कवितेला प्रथम, परभणीचे कवी पार्थ भेंडेकर यांच्या बाप आणि फास या कवितेला द्वितीय तर भोर येथील कवी परशुराम लडकत यांच्या कहाणी या कवितेला तृतीय पारितोषिक मिळाले.डॉ. भाऊसाहेव खिलारी, अरुण गवळी, विक्रम झावरे, प्रवीण ठुवे, चंद्रभान ठुवे, गणेश तांवे, किरण तराळ, राजु भंडारी यांनी पारितोषिकासाठी सौजन्य दिले. कारभारी वाबर, तुपार ठुबे, आनंद पाटेकर, हरेश शेळके, लक्ष्मण कोठावळे, <u>प्रा. अल्हाट,</u> श्रद्धा ढवण, सोमनाथ चौधरी, संकेत ठाणगे, अशोक गायकवाड आदींनी आयोजनात महत्त्वाची भूमिका पार पाडली.