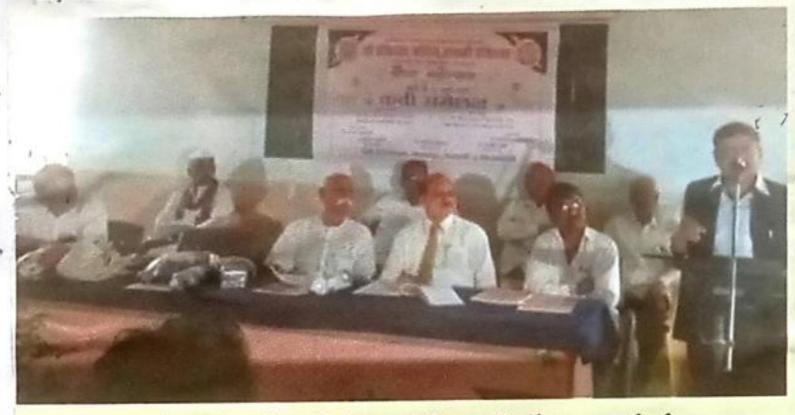

काव्यवाचन स्पर्धेचा उद्घाटन समारंभ महाविद्यालयाचे प्राचार्य डॉ. लक्ष्मणराव मतकर आणि अहमदनगर जिल्हा मराठा विद्या प्रसारक समाज संस्थेचे ज्येष्ठ विश्वस्त मान. सिताराम खिलारी सर यांच्या उपस्थितीत संपन्न झाला.

उद्घाटन सत्रानंतर द्वितीय सत्रामध्ये राज्यभरातून आलेल्या ५६ नवोदित कवींनी आपल्या कवितांचे वाचन आणि सादरीकरण प्रभावीपणे केले. दुसरे सत्र दुपारी ३:०० वाजता संपन्न झाले.

राज्यस्तरीय काव्यवाचन स्पर्धेचा पारितोषिक वितरण समारंभ ज्येष्ठ समाजसेवक पद्मभूषण डॉ.अण्णासाहेब हजारे यांच्या शुभहस्ते व अहमदनगर जिल्हा मराठा विद्या प्रसारक समाज संस्थेचे कार्यकारी सदस्य व पारनेर पंचायत समितीचे माजी सभापती मान. राहुल नंदकुमार झावरे पाटील यांच्या अध्यक्षतेखाली संपन्न झाला. यावेळी जेष्ठ कलावंत मान. निवृत्ती श्रीमंदिलकर यांना 'जीवनगौरव' व ज्येष्ठ गजलकार आणि समीक्षा प्रा.संजय पठाडे यांना 'साहित्यरत्न' पुरस्कार देऊन गौरविण्यात आले.

सर्व सहभागी स्पर्धकांना सन्मानचिन्ह आणि प्रमाणपत्र देऊन सन्मानित करण्यात आले. या राज्यस्तरीय काव्यस्पर्धेसाठी 'जाणता राजा प्रतिष्ठानचे' अध्यक्ष मान. किरण रावसाहेब ठुबे, डॉ. भाऊसाहेब खिलारी, श्री भाऊसाहेब गवळी, प्रवीण ठुबे,गणेश तांबे, चंद्रभान ठुबे,विक्रम झावरे, पारनेर तालुका कवी मंच, आडवाटेचं पारनेर टीम, महाविद्यालयाचे प्राचार्य, प्राध्यापक, सेवकवृंद, विद्यार्थी, विद्यार्थिनी या सर्वांच्या सहकार्याने हा कार्यक्रम यशस्वीपणे संपन्न झाला.