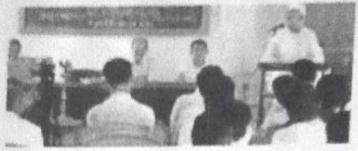

काव्यवाचन स्पर्धेचा उद्घाटन समारंभ महाविद्यालयाचे प्राचार्य डॉ. लक्ष्मणराव मतकर आणि अहमदनगर जिल्हा मराठा विद्या प्रसारक समाज संस्थेचे ज्येष्ठ विश्वस्त मान. सिताराम खिलारी सर यांच्या उपस्थितीत संपन्न झाला.

उद्घाटन सत्रानंतर द्वितीय सत्रामध्ये राज्यभरातून आलेल्या ५६ नवोदित कवींनी आपल्या कवितांचे वाचन आणि सादरीकरण प्रभावीपणे केले. दुसरे सत्र दुपारी ३:०० वाजता संपन्न झाले.

राज्यस्तरीय काव्यवाचन स्पर्धेचा पारितोषिक वितरण समारंभ ज्येष्ठ समाजसेवक पद्मभूषण डॉ.अण्णासाहेब हजारे यांच्या शुभहस्ते व अहमदनगर जिल्हा मराठा विद्या प्रसारक समाज संस्थेचे कार्यकारी सदस्य व पारनेर पंचायत समितीचे माजी सभापती मान. राहुल नंदकुमार झावरे पाटील यांच्या अध्यक्षतेखाली संपन्न झाला. यावेळी जेष्ठ कलावंत मान. निवृत्ती श्रीमंदिलकर यांना 'जीवनगौरव' व ज्येष्ठ गजलकार आणि समीक्षा प्रा.संजय पठाडे यांना 'साहित्यरत्न' पुरस्कार देऊन गौरविण्यात आले.