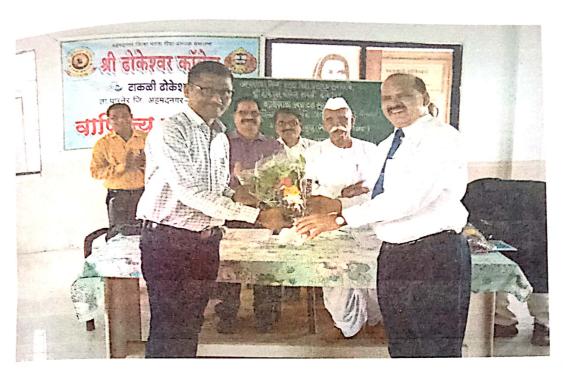

काव्यवाचन स्पर्धेचा उद्घाटन समारंभ महाविद्यालयाचे प्राचार्य डॉ. लक्ष्मणराव मतकर आणि अहमदनगर जिल्हा मराठा विद्या प्रसारक समाज संस्थेचे ज्येष्ठ विश्वस्त मान. सिताराम खिलारी सर यांच्या उपस्थितीत संपन्न झाला.

\* उदघाटक \*

मा. डॉ. लक्ष्मणराव मतकर

(प्राचार्य,श्री ढोकेश्वर कॉलेज, टाकळी ढोकेश्पर)

मा. श्री. सिताराम खिलारी सर

(ज्येष्ठ विश्वस्त, अ. जि. म. वि. प्र. स. अहमदनगर)

व्दितीय सत्र (सकाळी १०:०० वा. काव्य स्पर्धा)