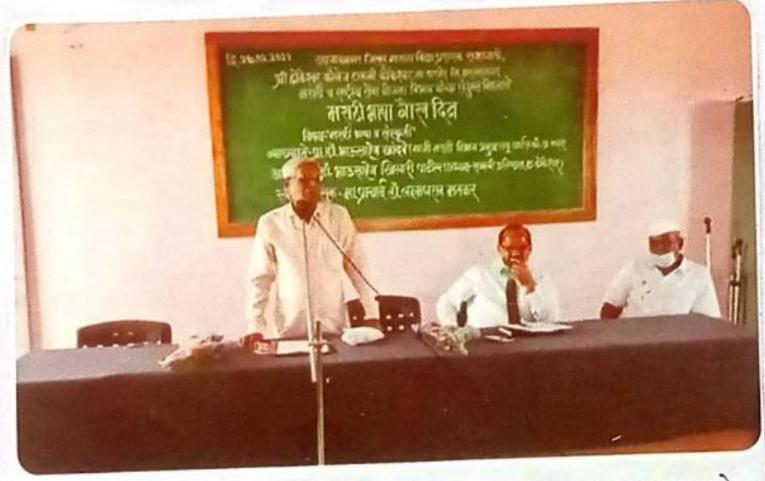

काव्यवाचन स्पर्धेचा उद्घाटन समारंभ महाविद्यालयाचे प्राचार्य डॉ. लक्ष्मणराव मतकर आणि अहमदनगर जिल्हा मराठा विद्या प्रसारक समाज संस्थेचे ज्येष्ठ विश्वस्त मान. सिताराम खिलारी सर यांच्या उपस्थितीत संपन्न झाला.

\* उदघाटक \*

मा. डॉ. लक्ष्मणराव मतकर

(प्राचार्य,श्री ढोकेश्वर कॉलेज, टाकळी ढोकेश्पर)

मा. श्री. सिताराम खिलारी सर

(ज्येष्ठ विश्वस्त, अ. जि. म. वि. प्र. स. अहमदनगर)

व्दितीय सत्र (सकाळी १०:०० वा. काव्य स्पर्धा)