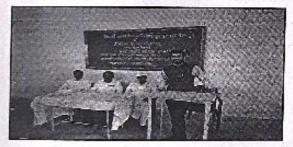

श्री ढोकेश्वर कॉलेज \_\_\_\_\_ श्री ढोकेश्वर, ता. पारनेर, जि. अ नगर

Main Edition Jan 5, 2022 Page No. 3 Powered by : eReleGo.com

मराही विभाग राज्यस्मरीय काळ्यवाचन स्पद्या दि. इ जानवारी २०२२ वेद्याकी प्रारी विवसार्थींचे नाव 31 95. ब्रिंटे पूजा देवबाम 6 POOTY 2) आूबकु अरवेगाँ भड़ार R.M. Andhale 0163 प्रमा हमाडिमाड  $\partial$ Masad. T.D 5 m () गाभवी आरतां ज्ञानित्व शिक मतन जानदिव शिंद माध्या विलोप द्रातां र सहतेगा 8 हातीर पायम रेगमां Q हाजवर पुना गंगाराम Charwol गोडिसे चंदना बामदास 10] Rodase 11) घनदार पायल रमेश Chandel शिद पदमा दिएक 12] phinde चिक्न विद्याली अशोक पिवेषुर आर्वेनी भानुबारन 131 VAR 14] Direte वाणारे वेशव शंगताराम ( 5) v.s. waphare. 16 शेवंके अनिकेत वाजीराच अ , बा शेळं के यीकडे सुयोग याजेंद्र (7) Rokade S.R. श्री ढोर्केश्वर कॉलेज टाकळी ढोकेश्वर, ता. पारनेर, जि. अ नगर