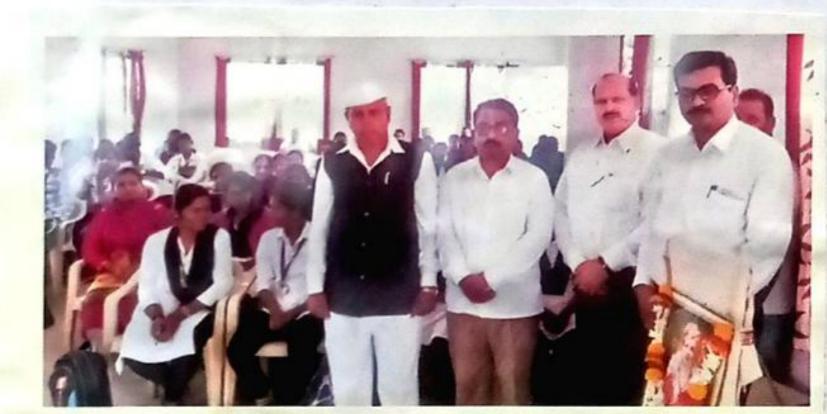

काव्यवाचन स्पर्धेचा उद्घाटन समारंभ महाविद्यालयाचे प्राचार्य डॉ. लक्ष्मणराव मतकर आणि अहमदनगर जिल्हा मराठा विद्या प्रसारक समाज संस्थेचे ज्येष्ठ विश्वस्त मान. सिताराम खिलारी सर यांच्या उपस्थितीत संपन्न झाला.

उद्घाटन सत्रानंतर द्वितीय सत्रामध्ये राज्यभरातून आलेल्या ५६ नवोदित कवींनी आपल्या कवितांचे वाचन आणि सादरीकरण प्रभावीपणे केले. दुसरे सत्र दुपारी ३:०० वाजता संपन्न झाले.

राज्यस्तरीय काव्यवाचन स्पर्धेचा पारितोषिक वितरण समारंभ ज्येष्ठ समाजसेवक पद्मभूषण डॉ.अण्णासाहेब हजारे यांच्या शुभहस्ते व अहमदनगर जिल्हा मराठा विद्या प्रसारक समाज संस्थेचे कार्यकारी सदस्य व पारनेर पंचायत समितीचे माजी सभापती मान. राहुल नंदकुमार झावरे पाटील यांच्या अध्यक्षतेखाली संपन्न झाला. यावेळी जेष्ठ कलावंत मान. निवृत्ती श्रीमंदिलकर यांना 'जीवनगौरव' व ज्येष्ठ गजलकार आणि समीक्षा प्रा.संजय पठाडे यांना 'साहित्यरत्न' पुरस्कार देऊन गौरविण्यात आले.

अहमदनगर जिल्हा मराठा संस्थेचे ज्येष्ठ विश्वस्त सीताराम खिलारी यांच्या हस्ते या काव्य महोत्सवाचे उद्घाटन झाले. ज्येष्ठ समाजसेवक अण्णा हजारे यांच्या प्रमुख उपस्थितीत आणि हस्ते यावेळी ज्येष्ठ गझलकार आणि समीक्षक प्रा. संजय पठाडे यांना रावसाहेव अण्णा ठुवे यांच्या स्मरणार्थ तिसरा साहित्यरत्न पुरस्कार प्रदान केला गेला. तर, ज्येष्ठ कलावंत निवृत्ती श्रीमंदीलकर यांना जीवनगौरव पुरस्काराने सन्मानित करण्यात आले.