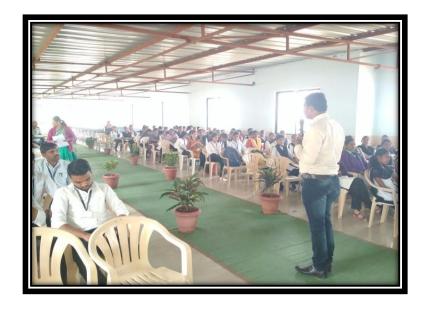

By experimentation he defines how social pressure & psychological obstacles interfere in communication. In second session Dr. Rupali Nath delivered lecture on social problems of women & reactions of women on them. She also explains body structure, diseases, and cleanliness of girls. She also guide about importance of different meditation methods to live happily. In third session "She Can Change The World, which was based on "Beti Bachao-Beti Padhavo" of central government. Prof. Ashita Bandelu guide girl students on "Goal Setting & Motivation. In this program she explains girls should be confident, if decided females can do more things. Prof. Tingare Shailaja guide students about their family rights. She also focus on points that girls should be fearless in society, they should not fear about wild animals which visited frequently to villages, girls should always remain safe from all dangerous things. Prof. Date Shilpa Counsel girl students about 'Social Problems and Women" .She focused on day to days problems of girl students. Principal L. S. Matkar suggests girl students to take favor of guidance of all guests which are from different fields. 150 girl students from all streams participated in this workshop.