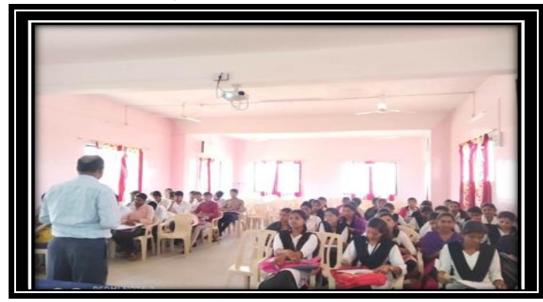

Web: www.shridhokeshwarcollege.org

Dr. Shri Laxmanrao Matkar
Principal
M.Sc, Ph.D, L.L.B, D.Sc(U.S.A)

Mob.No.9011503334

Principal passing his lecture 2020

Prof. Gaikwad delivering his speech2020