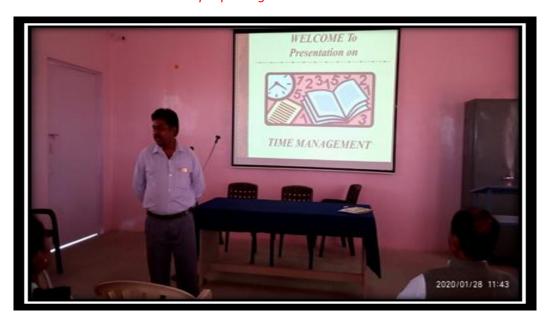

Web: www.shridhokeshwarcollege.org

Dr. Shri Laxmanrao Matkar
Principal
M.Sc, Ph.D, L.L.B, D.Sc(U.S.A)

Mob.No.9011503334

Inauguration Program 2017-18

Prof Narsale delivering his lecture