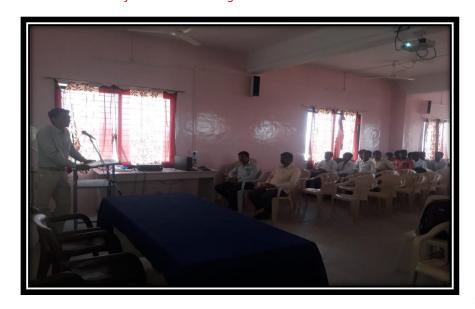

Web: www.shridhokeshwarcollege.org

Dr. Shri Laxmanrao Matkar Principal M.Sc, Ph.D, L.L.B, D.Sc(U.S.A) Mob.No.9011503334

Principal and Professor communicating with students

: Soft Skill Development Program2018-19