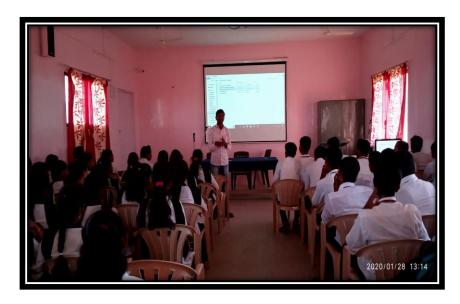

Web: www.shridhokeshwarcollege.org

Dr. Shri Laxmanrao Matkar
Principal
M.Sc, Ph.D, L.L.B, D.Sc(U.S.A)

Mob.No.9011503334

1:Students attending soft skill lecture2019

Lokhande sir delivering his soft skill speech