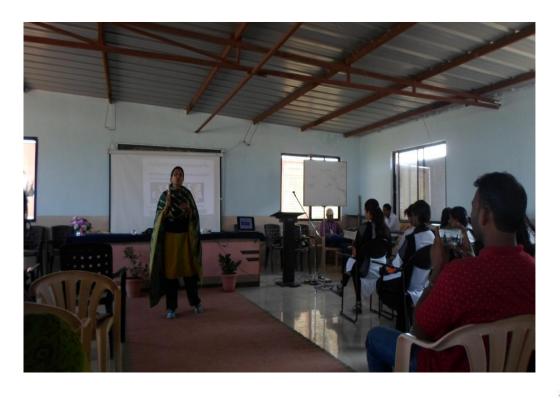

#### Implementation of Program:-

Savitribai phule Pune university granted 15,000/- for Nirbhy Kanya Abhiyan workshop. Program conducted by Vidyarthini Manch committee under guidance of Principal

Dr. L .M .Matkar & Student Development officer Prof. Gokul Mundhe. Guest introduced by Dr. V .M Gangotri. In first session Dr. Pritamkumar Bedarkar counsel students about psychological obstacles in communication. He used different PPT & videoclips for explaining importance of different ways of communication.

By experimentation he defines how social pressure & psychological obstacles interfere in communication. In second session Dr. Rupali Nath delivered lecture on social problems of women & reactions of women on them. She also explains body structure, diseases, and cleanliness of girls. She also guide about importance of different meditation methods to live happily. In third session "She Can Change The World, which was based on "Beti Bachao-Beti Padhavo" of central government. Prof. Ashita Bandelu guide girl students on "Goal Setting & Motivation. In this program she explains girls should be confident, if decided females can do more things. Prof. Tingare Shailaja guide students about their family rights. She also focus on points that girls should be fearless in society, they should not fear about wild animals which visited frequently to villages, girls should always remain safe from all dangerous things. Prof. Date Shilpa Counsel girl students about 'Social Problems and Women" .She focused on day to days problems of girl students. Principal L. S. Matkar suggests girl students to take favor of guidance of all guests which are from different fields. 150 girl students from all streams participated in this workshop.

#### **Program Outcome:-**

- 1. Students became confident started to participate in extra-curricular & cultural activities.
- 2. Students became aware of different carrier opportunities for women.
- 3. Students became aware of self-protection through presentation of judo Karate & by guidance of many social Workers.