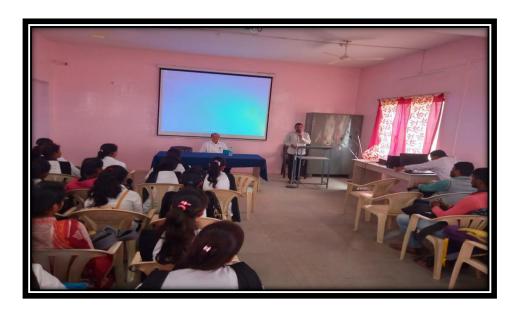

Web: www.shridhokeshwarcollege.org

Dr. Shri Laxmanrao Matkar
Principal
M.Sc, Ph.D, L.L.B, D.Sc(U.S.A)

Mob.No.9011503334

1:Students attending soft skill lecture2019

Lokhande sir delivering his soft skill speech