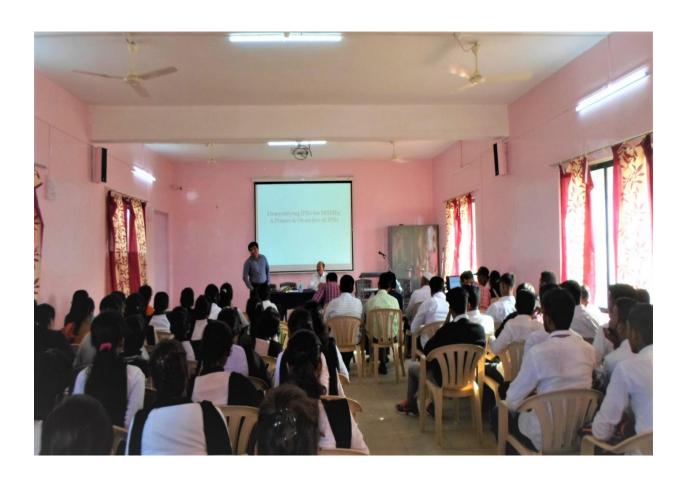

## 1. How to use N-list Programme

अहमदनगर जिल्हा मराठा विद्या प्रसारक समाजाचे

श्री ढोकेश्वर कॉलेज, टाकळी ढोकेश्वर,

ता. पारनेर जि. अहमदनगर.

#### ग्रंथालय विभाग

How to Use N-LIST

("National Library and Information Services Infrastructure for Scholarly Content (N-LIST)"

वेळ: ११:३०

दि. १०/०६/२०२२

## कार्यक्रम पत्रिका

> प्रास्ताविक :-

प्रा. गावित प्रकाश

🍃 अध्यक्ष :-

डॉ. लक्ष्मण मतकर

> मार्गदर्शन:-

प्रा. पवार शुभांगी

अध्यक्षीय मनोगत :- डॉ. लक्ष्मण मतकर

> आभार:-

प्रा. दळवी समीर

≻ सूत्रसंचालन :-

प्रा. घुले जिजाभाऊ

### Attendence of the Programme