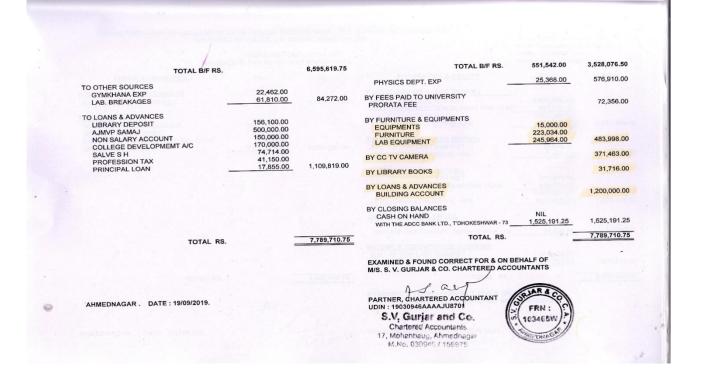

| TOTAL B/F RS.                                                                                     | 16,35,238.00 | TOTAL B/F RS.                                                                 |                        | 6,05,531.00  |
|---------------------------------------------------------------------------------------------------|--------------|-------------------------------------------------------------------------------|------------------------|--------------|
| TO OTHER SOURCES<br>BREAKAGES                                                                     | 10,837.00    | BY FEES PAID TO UNIVERSITY<br>ELEGIBILITY<br>ONLINE FEE                       | 59,180.00<br>36,400.00 |              |
| TO LOANS & ADVANCES                                                                               | 52 770 00    | AFFILICATION FEES                                                             | 4,000.00               | 99,580.00    |
| LIB LAB DEPOSIT A/C                                                                               | 53,770.00    | BY LIBRARY BOOKS                                                              |                        | 52,529.00    |
|                                                                                                   |              | BY LOANS & ADVANCES                                                           |                        | 0.000.00     |
|                                                                                                   |              | BUILDING FUND ACCT.                                                           |                        | 3,000.00     |
|                                                                                                   |              | BY CLOSING BALANCES<br>CASH ON HAND                                           | NIL                    |              |
|                                                                                                   |              | WITH THE ADCC BK. LTD., T'DHOKESHWAR - 59                                     | 9,39,205.00            | 9,39,205.00  |
| TOTAL RS.                                                                                         | 16,99,845.00 | TOTAL RS.                                                                     |                        | 16,99,845.00 |
|                                                                                                   |              | EXAMINED & FOUND CORRECT FOR & ON E<br>M/S. S. V. GURJAR & CO. CHARTERED ACCO |                        |              |
| AHMEDNAGAR . DATE : 19/07/2022.                                                                   |              | PARTNER, CHARTERED ACCOUNTANT<br>UDIN : 22030946ANNPFD3116                    | AJAR &                 |              |
| 6.5-                                                                                              |              | S.V. Gurjar and Co.                                                           | FRN 00                 |              |
| /heard                                                                                            |              |                                                                               |                        |              |
| PRINCIPAL                                                                                         |              | 17 Mohanbaug, Ahmednagar<br>M.No. 030946 / 159979                             | DNAGAR                 |              |
| PRINCIPAL<br>Fakali Dhokeshwar College of Arts<br>Takali Dhokeshwar,<br>Tai-Parner DistAhmednagar | 1            | 17 Mohanbaug, Ahmednagar                                                      | DNAGAR *               |              |