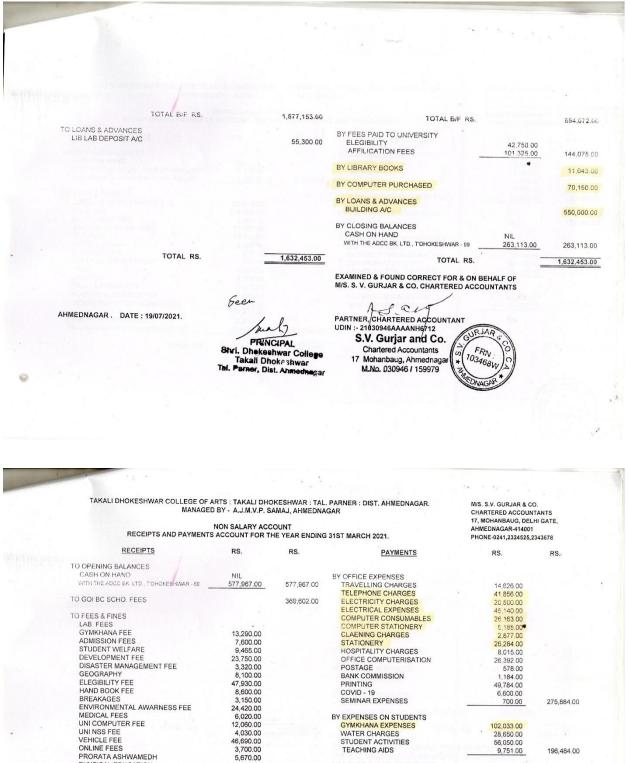

| TOTAL B/F RS.                                                                                     | 16,35,238.00 | TOTAL B/F RS.                                                                 |                        | 6,05,531.00  |
|---------------------------------------------------------------------------------------------------|--------------|-------------------------------------------------------------------------------|------------------------|--------------|
| TO OTHER SOURCES<br>BREAKAGES                                                                     | 10,837.00    | BY FEES PAID TO UNIVERSITY<br>ELEGIBILITY<br>ONLINE FEE                       | 59,180.00<br>36,400.00 |              |
| TO LOANS & ADVANCES                                                                               | 52 770 00    | AFFILICATION FEES                                                             | 4,000.00               | 99,580.00    |
| LIB LAB DEPOSIT A/C                                                                               | 53,770.00    | BY LIBRARY BOOKS                                                              |                        | 52,529.00    |
|                                                                                                   |              | BY LOANS & ADVANCES                                                           |                        | 0.000.00     |
|                                                                                                   |              | BUILDING FUND ACCT.                                                           |                        | 3,000.00     |
|                                                                                                   |              | BY CLOSING BALANCES<br>CASH ON HAND                                           | NIL                    |              |
|                                                                                                   |              | WITH THE ADCC BK. LTD., T'DHOKESHWAR - 59                                     | 9,39,205.00            | 9,39,205.00  |
| TOTAL RS.                                                                                         | 16,99,845.00 | TOTAL RS.                                                                     |                        | 16,99,845.00 |
|                                                                                                   |              | EXAMINED & FOUND CORRECT FOR & ON E<br>M/S. S. V. GURJAR & CO. CHARTERED ACCO |                        |              |
| AHMEDNAGAR . DATE : 19/07/2022.                                                                   |              | PARTNER, CHARTERED ACCOUNTANT<br>UDIN : 22030946ANNPFD3116                    | AJAR &                 |              |
| 6.5-                                                                                              |              | S.V. Gurjar and Co.                                                           | FRN 00                 |              |
| /heard                                                                                            |              |                                                                               |                        |              |
| PRINCIPAL                                                                                         |              | 17 Mohanbaug, Ahmednagar<br>M.No. 030946 / 159979                             | DNAGAR                 |              |
| PRINCIPAL<br>Fakali Dhokeshwar College of Arts<br>Takali Dhokeshwar,<br>Tai-Parner DistAhmednagar | 1            | 17 Mohanbaug, Ahmednagar                                                      | DNAGAR *               |              |

NON SALARY ACCOUNT RECEIPTS AND PAYMENTS ACCOUNT FOR THE YEAR ENDING 31ST MARCH 2022.

| M/S | . S.V. GURJAR & CO.      |
|-----|--------------------------|
| CH/ | ARTERED ACCOUNTANTS      |
| 17, | MOHANBAUG, DELHI GATE,   |
| AH  | MEDNAGAR-414001          |
| PHO | DNE-0241,2324525,2343678 |

| RECEIPTS                                  | RS.         | RS.          | PAYMENTS                     | RS.       | RS.         |
|-------------------------------------------|-------------|--------------|------------------------------|-----------|-------------|
| OPENING BALANCES                          |             |              | BY OFFICE EXPENSES           |           |             |
| CASH ON HAND                              | NIL         |              | TRAVELLING CHARGES           | 60,560.00 |             |
| WITH THE ADCC BK. LTD., T'DHOKESHWAR - 59 | 2.63.113.00 | 2,63,113.00  | TELEPHONE CHARGES            | 43,922.00 |             |
| WITH THE ADOC BR. ETD., TOHOREONWART OF   | 2,00,11000  |              | ELECTRICITY CHARGES          | 54,190.00 |             |
| GOI BC SCHO. FEES                         |             | 10,00,000.00 | WEBSITE CHARGES.             | 30,000.00 |             |
| GOI BC SCHO. FEES                         |             |              | COMPUTER CONSUMABLES         | 48,923.00 |             |
| D FEES & FINES                            |             |              | CLAENING CHARGES             | 6,438.00  |             |
| GYMKHANA FEE                              | 5.210.00    |              | STATIONERY                   | 46,285.00 |             |
|                                           | 3,380.00    |              | HOSPITALITY CHARGES          | 10,583.00 |             |
| ADMISSION FEES                            | 21,100.00   |              | COMPUTER STATIONERY          | 83,255.00 |             |
| DEVELOPMENT FEE                           | 1.300.00    |              | POSTAGE                      | 25.00     |             |
| DISASTER MANAGEMENT FEE                   | 4,650.00    |              | BANK COMMISSION              | 498.00    |             |
| GEOGRAPHY                                 | 28,000.00   |              | PRINTING                     | 69,610.00 |             |
| ELEGIBILITY FEE                           | 68,805.00   |              | ELECTRICAL EXPS              | 6,240.00  |             |
| I CARD /LIB CARD FEE                      |             |              | COVID - 19                   | 3.800.00  | 4.64.329.00 |
| HAND BOOK FEE                             | 4,300.00    |              | 0010-10                      |           |             |
| ENVIRONMENTAL AWARNESS FEE                | 15,365.00   |              | BY EXPENSES ON STUDENTS      |           |             |
| MEDICAL FEES                              | 3,960.00    |              | GYMKHANA EXPENSES            | 520.00    |             |
| UNI COMPUTER FEE                          | 11,520.00   |              | WATER CHARGES                | 5,500.00  |             |
| UNI NSS FEE                               | 3,820.00    |              | GUEST LECTURER               | 3,000.00  | 9,020.00    |
| VEHICLE FEE                               | 27,815.00   |              | GUEST LECTORER               | 0,000.00  | 0,020.00    |
| ONLINE FEES                               | 23,600.00   |              |                              |           |             |
| PRORATA ASHWAMEDH                         | 3,850.00    |              | BY MISCELLANEOUS EXPENSES    | 43.660.00 |             |
| PHYSICAL EDUCATION                        | 13,550.00   |              | AUDIT FEES - Y.E. 31/03/2021 | 43,000.00 |             |
| ARREARS OF FEES                           | 11,985.00   |              | COLLEGE GARDEN EXP           |           |             |
| OTHER FEES                                | 74,695.00   |              | COLOURING EXPENSES.          | 3,520.00  |             |
| STUDENT AID FEE                           | 1,295.00    |              | MISCELLANEOUS EXPENSES       | 38,308.00 |             |
| STUDENT INSURANCE                         | 3,490.00    |              | ADVERTISEMENT EXPS.          | 2,700.00  |             |
| BONAFIDE FEE                              | 1,660.00    |              | TRANSPORT                    | 3,020.00  | 1 00 100 00 |
| STUDENT WELFARE FEE                       | 7,025.00    |              | WASHING ALLOWANCES           | 6,804.00  | 1,06,402.00 |
| PROCESSING FEE                            | 18,400.00   |              |                              |           |             |
| UNI. REGN FEE                             | 3,225.00    |              | BY LIBRARY EXPENSES          |           |             |
| TUTION FEES                               | 6,600.00    |              | NEWSPAPERS                   | 9,880.00  |             |
| LIBRARY FEES                              | 9,660.00    |              | PERIODICALS                  | 10,000.00 |             |
|                                           | 3,78,260.00 |              | N -LIST FEE EXPS.            | 5,900.00  | 25,780.00   |
| LESS : REFUND OF FEE                      | (6,135.00)  | 3,72,125.00  |                              |           |             |
| TCTAL C/F RS.                             | -           | 13,35,238.00 | TOTAL C/F RS                 |           | 6,05,531.00 |