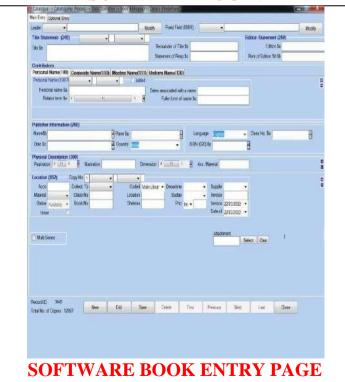

| 15/12/2021   | 23/11/2022   |

Printed On : 24/11/2022 Report generated by-SOUL 2.0

1/2



## SHRI DHOKESHWAR COLLEGE,

TAKALI DHOKESHWAR, TAL. PARNER, DIST. AHMEDNAGAR-414304 (AFFILATED TO SAVITRIBAI PHULE PUNE UNIVERSITY)



**SOFTWARE LOGIN** 





**SOFTWARE FIRST PAGE** 







**PAGE** 



(On-Premises)

Fletum (On-Premises) ENI

Application Version : 2.0.0.12 SOFTWARE BOOK ISSUING PAGE **STAFF** 

Book No. Accession Issue Dat Doe Date. UserCode



## SHRI DHOKESHWAR COLLEGE,

TAKALI DHOKESHWAR, TAL. PARNER, DIST. AHMEDNAGAR-414304 (AFFILATED TO SAVITRIBAI PHULE PUNE UNIVERSITY)

## Invoice (2017-18)



## Information and Library Network Centre

(An Autonomous Inter-University Centre of UGC)

सूचना एवं पुस्तकालय नेटवर्क केन्द्र

(विश्वविद्यालय अनुदान आयोग का स्वायत्त अंतर विश्वविद्यालय केंद्र)

National Library and Information services Infrastructure of Scholarly Content (N-LIST) Invoice

#### Name and Address of Subscriber

Shri Dhokeshwar Mahavidyalaya, Atāpost Takali, Tal-Parner, Dist-Ahmednagar .... Takali Dhokeswar, Mahar