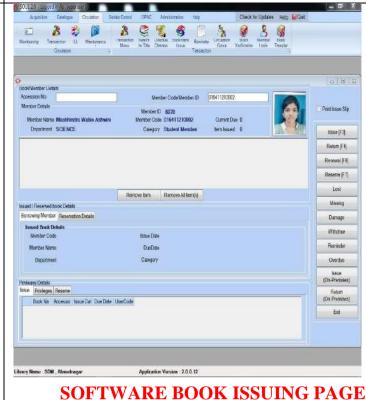

| ISSUED&RETURNED BOOKS LISTING |  |
|-------------------------------|--|
|                               |  |

#### Issued Books Listing

(

| Annual State of the State of th |                                      | Catamani         | Accession No | Class No      | Title                                               | Issue Date                              | Due/Return Date |
|--------------------------------------------------------------------------------------------------------------------------------------------------------------------------------------------------------------------------------------------------------------------------------------------------------------------------------------------------------------------------------------------------------------------------------------------------------------------------------------------------------------------------------------------------------------------------------------------------------------------------------------------------------------------------------------------------------------------------------------------------------------------------------------------------------------------------------------------------------------------------------------------------------------------------------------------------------------------------------------------------------------------------------------------------------------------------------------------------------------------------------------------------------------------------------------------------------------------------------------------------------------------------------------------------------------------------------------------------------------------------------------------------------------------------------------------------------------------------------------------------------------------------------------------------------------------------------------------------------------------------------------------------------------------------------------------------------------------------------------------------------------------------------------------------------------------------------------------------------------------------------------------------------------------------------------------------------------------------------------------------------------------------------------------------------------------------------------------------------------------------------|--------------------------------------|------------------|--------------|---------------|-----------------------------------------------------|-----------------------------------------|-----------------|
| lember Code                                                                                                                                                                                                                                                                                                                                                                                                                                                                                                                                                                                                                                                                                                                                                                                                                                                                                                                                                                                                                                                                                                                                                                                                                                                                                                                                                                                                                                                                                                                                                                                                                                                                                                                                                                                                                                                                                                                                                                                                                                                                                                                    | MOITING                              | Category         | 2765         | 954.792       | महाराष्ट्राचे स्वातंत्र्यसमर उत्तराध                | 14/11/2022                              | 21/11/2022      |
| 16411220012                                                                                                                                                                                                                                                                                                                                                                                                                                                                                                                                                                                                                                                                                                                                                                                                                                                                                                                                                                                                                                                                                                                                                                                                                                                                                                                                                                                                                                                                                                                                                                                                                                                                                                                                                                                                                                                                                                                                                                                                                                                                                                                    | JALINDAR RAHINJ<br>AKASH             | Student Member   |              |               |                                                     | 17/11/2022                              | 24/11/2022      |
| 16411210055                                                                                                                                                                                                                                                                                                                                                                                                                                                                                                                                                                                                                                                                                                                                                                                                                                                                                                                                                                                                                                                                                                                                                                                                                                                                                                                                                                                                                                                                                                                                                                                                                                                                                                                                                                                                                                                                                                                                                                                                                                                                                                                    | BHAUSAHEB WALUNJ                     | Student Member   | 3581         | 913           | अर्धविराम                                           | - 114411                                |                 |
|                                                                                                                                                                                                                                                                                                                                                                                                                                                                                                                                                                                                                                                                                                                                                                                                                                                                                                                                                                                                                                                                                                                                                                                                                                                                                                                                                                                                                                                                                                                                                                                                                                                                                                                                                                                                                                                                                                                                                                                                                                                                                                                                | ANKITA                               | Student Member   | 4670         | 823           | Paradise                                            | 04/11/2022                              | 20/11/2022      |
| 16207220104                                                                                                                                                                                                                                                                                                                                                                                                                                                                                                                                                                                                                                                                                                                                                                                                                                                                                                                                                                                                                                                                                                                                                                                                                                                                                                                                                                                                                                                                                                                                                                                                                                                                                                                                                                                                                                                                                                                                                                                                                                                                                                                    | Flatap Horat Ruomia                  | 010000111        | 7049         | 891.463       | आई अनुवाद प्रभाकर उद्घरिशे                          | 17/11/2022                              | 24/11/2022      |
| 16411210055                                                                                                                                                                                                                                                                                                                                                                                                                                                                                                                                                                                                                                                                                                                                                                                                                                                                                                                                                                                                                                                                                                                                                                                                                                                                                                                                                                                                                                                                                                                                                                                                                                                                                                                                                                                                                                                                                                                                                                                                                                                                                                                    | BHAUSAHEB WALUNJ<br>ANKITA           | Student Member   | 7049         |               |                                                     | 04/11/2022                              | 20/11/2022      |
| 016207220104                                                                                                                                                                                                                                                                                                                                                                                                                                                                                                                                                                                                                                                                                                                                                                                                                                                                                                                                                                                                                                                                                                                                                                                                                                                                                                                                                                                                                                                                                                                                                                                                                                                                                                                                                                                                                                                                                                                                                                                                                                                                                                                   |                                      | Student Member   | 8331         | 891.468       | व्यावहारिक मराठी                                    |                                         | 20/11/2022      |
|                                                                                                                                                                                                                                                                                                                                                                                                                                                                                                                                                                                                                                                                                                                                                                                                                                                                                                                                                                                                                                                                                                                                                                                                                                                                                                                                                                                                                                                                                                                                                                                                                                                                                                                                                                                                                                                                                                                                                                                                                                                                                                                                | Vilas Unde Suchita                   | Student Member   | 8334         | 891.468       | व्यावहारिक मराठी                                    | 04/11/2022                              | 21/11/2022      |
| 016207220105                                                                                                                                                                                                                                                                                                                                                                                                                                                                                                                                                                                                                                                                                                                                                                                                                                                                                                                                                                                                                                                                                                                                                                                                                                                                                                                                                                                                                                                                                                                                                                                                                                                                                                                                                                                                                                                                                                                                                                                                                                                                                                                   | Sachin Date Sherya                   | Student Member   | 11423        | 9             | Financial Accounting -I                             | 14/11/2022                              |                 |
| 014209220030                                                                                                                                                                                                                                                                                                                                                                                                                                                                                                                                                                                                                                                                                                                                                                                                                                                                                                                                                                                                                                                                                                                                                                                                                                                                                                                                                                                                                                                                                                                                                                                                                                                                                                                                                                                                                                                                                                                                                                                                                                                                                                                   |                                      | Student Member   | 11430        |               | Financial Accounting -I                             | 14/11/2022                              | 21/11/2022      |
| 014209220034                                                                                                                                                                                                                                                                                                                                                                                                                                                                                                                                                                                                                                                                                                                                                                                                                                                                                                                                                                                                                                                                                                                                                                                                                                                                                                                                                                                                                                                                                                                                                                                                                                                                                                                                                                                                                                                                                                                                                                                                                                                                                                                   | Arun Rale Akanksha<br>Santosh Zaware | Student Member   | 11431        |               | Business Mathematics and                            | 23/11/2022                              | 30/11/2022      |
| 014209220033                                                                                                                                                                                                                                                                                                                                                                                                                                                                                                                                                                                                                                                                                                                                                                                                                                                                                                                                                                                                                                                                                                                                                                                                                                                                                                                                                                                                                                                                                                                                                                                                                                                                                                                                                                                                                                                                                                                                                                                                                                                                                                                   | Shubham                              |                  |              |               | Statistics- I                                       | 17/11/2022                              | 24/11/2022      |
| 014209220029                                                                                                                                                                                                                                                                                                                                                                                                                                                                                                                                                                                                                                                                                                                                                                                                                                                                                                                                                                                                                                                                                                                                                                                                                                                                                                                                                                                                                                                                                                                                                                                                                                                                                                                                                                                                                                                                                                                                                                                                                                                                                                                   | Santosh Mindhe Saloni                | Student Member   | 11476        |               | Success Avenue                                      | 1771112022                              | 24/1//2022      |
| 016411220055                                                                                                                                                                                                                                                                                                                                                                                                                                                                                                                                                                                                                                                                                                                                                                                                                                                                                                                                                                                                                                                                                                                                                                                                                                                                                                                                                                                                                                                                                                                                                                                                                                                                                                                                                                                                                                                                                                                                                                                                                                                                                                                   | Nawab Khan Kinat                     | Student Member   | 11484        |               | Plant Life & Utilizations ( Botany P-I<br>Sem-I)    | 17/11/2022                              | 24/11/2022      |
| 014209220031                                                                                                                                                                                                                                                                                                                                                                                                                                                                                                                                                                                                                                                                                                                                                                                                                                                                                                                                                                                                                                                                                                                                                                                                                                                                                                                                                                                                                                                                                                                                                                                                                                                                                                                                                                                                                                                                                                                                                                                                                                                                                                                   | Khwaja<br>Narayan Yalmar             | Student Member   | 13589        |               | Plant Morphology and Anatomy<br>(Botany P-II Sem-I) | 17/11/2022                              | 24/11/2022      |
| 016411220053                                                                                                                                                                                                                                                                                                                                                                                                                                                                                                                                                                                                                                                                                                                                                                                                                                                                                                                                                                                                                                                                                                                                                                                                                                                                                                                                                                                                                                                                                                                                                                                                                                                                                                                                                                                                                                                                                                                                                                                                                                                                                                                   | Jayashri<br>sunil Awate              | Student Member   | 11519        |               | Calculus -I(P- II)                                  | 18/11/2022                              | 25/11/2022      |
|                                                                                                                                                                                                                                                                                                                                                                                                                                                                                                                                                                                                                                                                                                                                                                                                                                                                                                                                                                                                                                                                                                                                                                                                                                                                                                                                                                                                                                                                                                                                                                                                                                                                                                                                                                                                                                                                                                                                                                                                                                                                                                                                | Yadnyavalkya                         |                  | (0           | HWAS          | Calculus -I(P- II)                                  | 11/11/2022                              | 18/11/2022      |
| 016207220103                                                                                                                                                                                                                                                                                                                                                                                                                                                                                                                                                                                                                                                                                                                                                                                                                                                                                                                                                                                                                                                                                                                                                                                                                                                                                                                                                                                                                                                                                                                                                                                                                                                                                                                                                                                                                                                                                                                                                                                                                                                                                                                   | Shivaji Pawar Suhas                  | Student Member   | 11520        | Takali (2)    |                                                     | 11/11/2022                              | 18/11/2022      |
| 016411220052                                                                                                                                                                                                                                                                                                                                                                                                                                                                                                                                                                                                                                                                                                                                                                                                                                                                                                                                                                                                                                                                                                                                                                                                                                                                                                                                                                                                                                                                                                                                                                                                                                                                                                                                                                                                                                                                                                                                                                                                                                                                                                                   | Ramdas Rode Pratiksh                 | a Student Member | 11541 (위     | Dholeshwar In | Physical Chemistry                                  | 111111111111111111111111111111111111111 |                 |
| 016411220057                                                                                                                                                                                                                                                                                                                                                                                                                                                                                                                                                                                                                                                                                                                                                                                                                                                                                                                                                                                                                                                                                                                                                                                                                                                                                                                                                                                                                                                                                                                                                                                                                                                                                                                                                                                                                                                                                                                                                                                                                                                                                                                   | Sharad Kangune<br>Madhuri            | Student Member   | 11543        | 15 . 7        | Physical Chemistry                                  | 11/11/2022                              | 23/11/2022      |
| 016411220060                                                                                                                                                                                                                                                                                                                                                                                                                                                                                                                                                                                                                                                                                                                                                                                                                                                                                                                                                                                                                                                                                                                                                                                                                                                                                                                                                                                                                                                                                                                                                                                                                                                                                                                                                                                                                                                                                                                                                                                                                                                                                                                   | Rajendra Londhe<br>Utkarsha          | Student Member   | 11544        |               | Physical Chemistry                                  | 22/11/2022                              | 29/11/2022      |