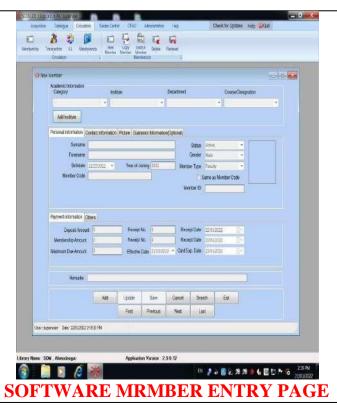

## **INDEX**

| Sr. No. | <b>Particulars</b>                     | Page No. |
|---------|----------------------------------------|----------|
| 1.      | SOUL3.0                                | 4-6      |
| 2.      | E-Resources Invoice                    | 8-13     |
| 3.      | Book Purchase In Last Five<br>Year     | 14       |
| 4.      | Par Day Usage                          | 15-19    |
| 5.      | E-Content                              | 20-22    |
| 6.      | Program Photos                         | 23-27    |
| 7.      | College Library Difference<br>Sections | 28       |