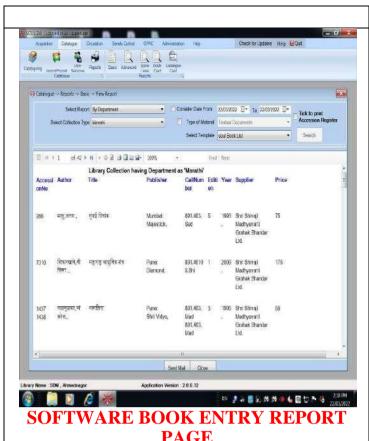

## **INDEX**

| Sr. No. | <b>Particulars</b>                     | Page No. |
|---------|----------------------------------------|----------|
| 1.      | SOUL3.0                                | 4-6      |
| 2.      | E-Resources Invoice                    | 8-13     |
| 3.      | Book Purchase In Last Five<br>Year     | 14       |
| 4.      | Par Day Usage                          | 15-19    |
| 5.      | E-Content                              | 20-22    |
| 6.      | Program Photos                         | 23-27    |
| 7.      | College Library Difference<br>Sections | 28       |