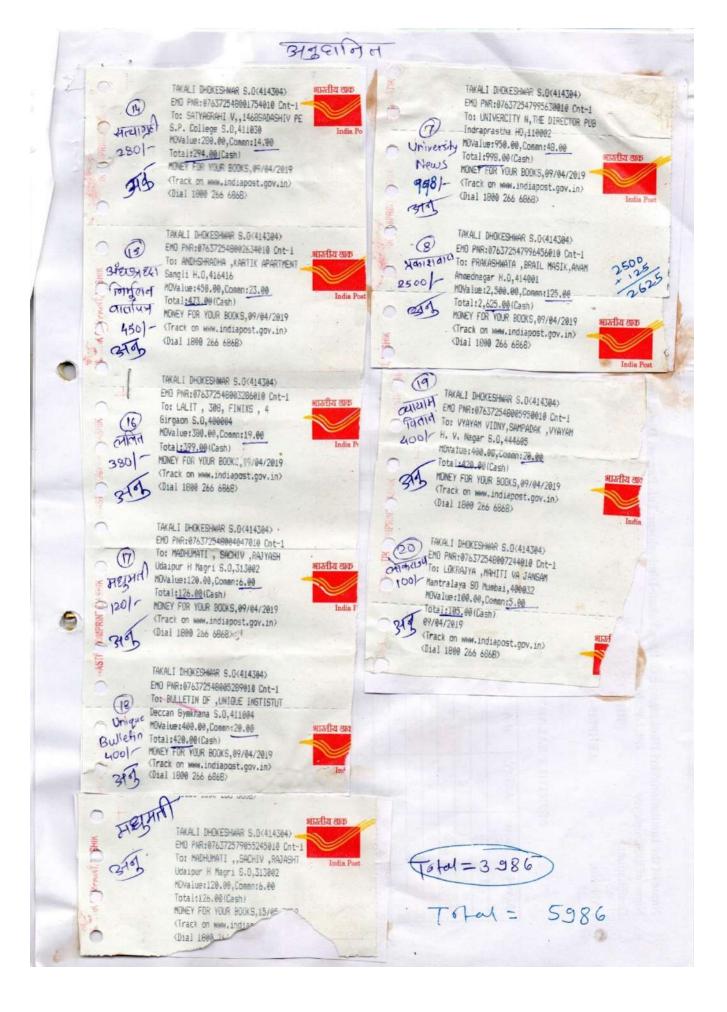

gar, 414 304

Membership Subscription: One Year (Inst-tutional)

| Detailed    | Individual | Institutional |
|-------------|------------|---------------|
| Life member | Rs. 4000/- | Rs. 8000/-    |
| One Year    | Rs. 500/-  | Rs. 500/- A   |

Respected Sir,

Note:- Name of Account : Maharashtra Bhugolshastra Parishad. Bank : Janata Sahakari Bank Ltd., Pune. Branch – Tilak Road,

Account Number for NECS/ ECS014220100029567, Account No. 2201/29567

IFSC Code: JSBP0000014, MIRC Code: 411074007

Address for correspondent:-

Dr. Jyotiram More (Secretary, MBP, Pune).

Head, Department of Geography,
Bharatiya Jain Sanghatan's Arts, Sci. & Com. College, Wagholi, Pune. 412207

Email ID:- jyotirammore@gmail.com Mobile:- 8983349170

Yours Sincerely.

(Applicants signature)

E-mail is also send





| o:1.<br>Code:     | •        |      | Rupees in Word |        | fourteen thousands two hundred and eighty eight Rupees |
|-------------------|----------|------|----------------|--------|--------------------------------------------------------|
|                   |          |      | Received .     | Amount | 0                                                      |
|                   |          |      | Pending A      | mount  | 14288                                                  |
| Taxable<br>Amount | SGST %   | SGST | CGST %         | CGST   |                                                        |
| 14287.50          | 0        | 0.00 | 0              | 0.00   | Toma !                                                 |
| Receiver's S      | ignature |      |                | H