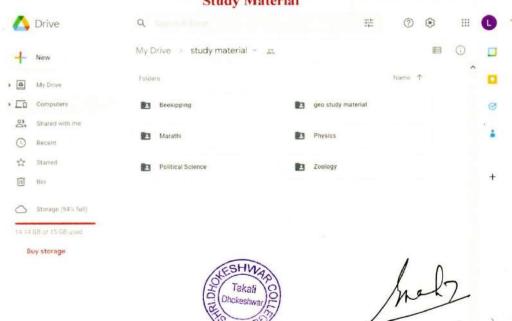

#### *INDEX*

| Sr. No. | Particulars                            | Page No. |
|---------|----------------------------------------|----------|
| 1.      | Book Purchase In Last Five<br>Year     | 3        |
| 2.      | Issued- Returned Data                  | 4-6      |
| 3.      | SOUL 3.0                               | 7-8      |
| 4.      | E-Resources Invoice                    | 9-13     |
| 5.      | E- Resource                            | 14       |
| 6.      | Purchase Books and Journals            | 15-69    |
| 7.      | Par Day Usage                          | 70-74    |
| 8.      | E-Content                              | 75-77    |
| 9.      | Program Photos                         | 78-82    |
| 10.     | College Library Difference<br>Sections | 83       |