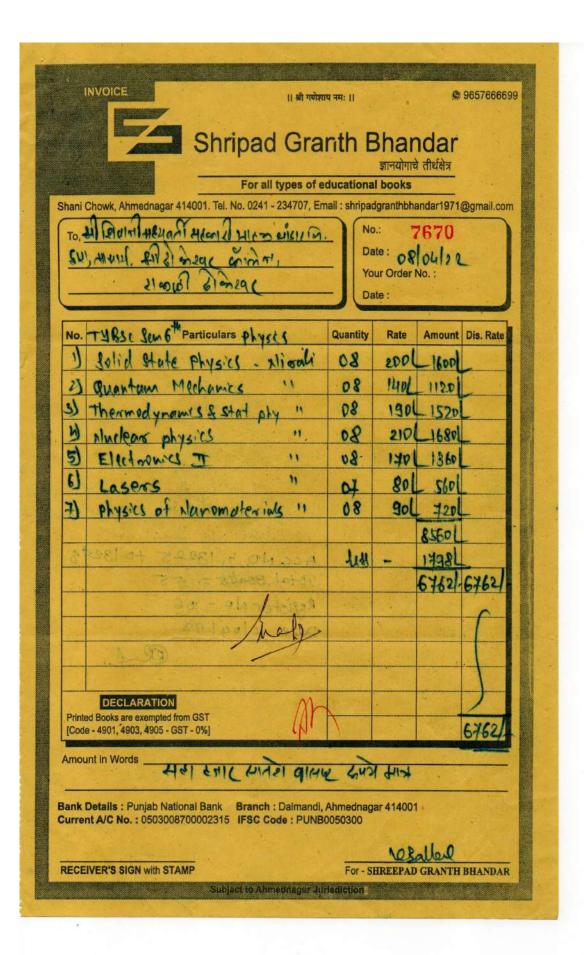

| Sr.No. | Particula<br>rs | Books |          | Journals |         | E-Books & E- Journals |         |
|--------|-----------------|-------|----------|----------|---------|-----------------------|---------|
|        | Year            | Qty   | Amoun    | Qty      | Amoun   | Qt                    | Amoun   |
| 1.     | 2021-22         | 938   | 179264   | 18       | 9483    | 199500+<br>6000+      | 5900    |
| 2.     | 2020-21         | 549   | 72625    | 18       | 9483    | 199500+<br>6000+      | 5900    |
| 3.     | 2019-20         | 138   | 74132    | 35       | 15615   | 97000+<br>6000+       | 5900    |
| 4.     | 2018-19         | 121   | 69523    | 31       | 9380    | 83000+<br>6000+       | 5900    |
| 5.     | 2017-18         | 188   | 104205   | 31       | 9380    | 83000+<br>6000+       | 5900    |
| Т      | OTAL            | 1934  | 499749/- | 00       | 53341/- | 199500+<br>6000+      | 29500/- |

Total number of Books Purchased of last five year: 1934

Cost: 499749/-

| ISSUED&RETURNED BOOKS LISTING |
|-------------------------------|
|                               |