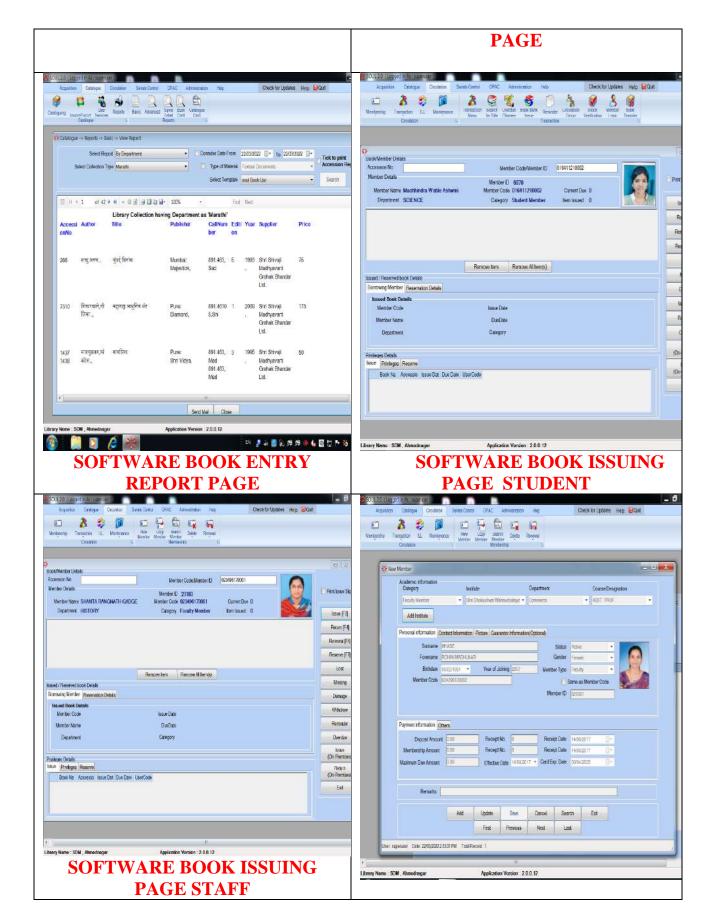

# Issued Books Listing

|              |                                      |                  | A Marian     | Close No     | Title                                                                                                                                                                                                                                                                                                                                                                                                                                                                                                                                                                                                                                                                                                                                                                                                                                                                                                                                                                                                                                                                                                                                                                                                                                                                                                                                                                                                                                                                                                                                                                                                                                                                                                                                                                                                                                                                                                                                                                                                                                                                                                                          | Issue Date | Due/Return Date |
|--------------|--------------------------------------|------------------|--------------|--------------|--------------------------------------------------------------------------------------------------------------------------------------------------------------------------------------------------------------------------------------------------------------------------------------------------------------------------------------------------------------------------------------------------------------------------------------------------------------------------------------------------------------------------------------------------------------------------------------------------------------------------------------------------------------------------------------------------------------------------------------------------------------------------------------------------------------------------------------------------------------------------------------------------------------------------------------------------------------------------------------------------------------------------------------------------------------------------------------------------------------------------------------------------------------------------------------------------------------------------------------------------------------------------------------------------------------------------------------------------------------------------------------------------------------------------------------------------------------------------------------------------------------------------------------------------------------------------------------------------------------------------------------------------------------------------------------------------------------------------------------------------------------------------------------------------------------------------------------------------------------------------------------------------------------------------------------------------------------------------------------------------------------------------------------------------------------------------------------------------------------------------------|------------|-----------------|
| Member Code  | Member Name                          | Category         | Accession No | CIGSS NO     | मन्त्रायाचे स्वातंत्र्यसम् उत्तराध                                                                                                                                                                                                                                                                                                                                                                                                                                                                                                                                                                                                                                                                                                                                                                                                                                                                                                                                                                                                                                                                                                                                                                                                                                                                                                                                                                                                                                                                                                                                                                                                                                                                                                                                                                                                                                                                                                                                                                                                                                                                                             | 14/11/2022 | 21/11/2022      |
| 016411220012 | JALINDAR RAHINJ                      | Student Member   | 2765         | 954.792      | Talking delication of the control of |            |                 |
|              | AKASH                                | Chidont Momber   | 3581         | 913          | अर्धविराम                                                                                                                                                                                                                                                                                                                                                                                                                                                                                                                                                                                                                                                                                                                                                                                                                                                                                                                                                                                                                                                                                                                                                                                                                                                                                                                                                                                                                                                                                                                                                                                                                                                                                                                                                                                                                                                                                                                                                                                                                                                                                                                      | 17/11/2022 | 24/11/2022      |
| 016411210055 | BHAUSAHEB WALCING                    | Student Mennon   |              |              |                                                                                                                                                                                                                                                                                                                                                                                                                                                                                                                                                                                                                                                                                                                                                                                                                                                                                                                                                                                                                                                                                                                                                                                                                                                                                                                                                                                                                                                                                                                                                                                                                                                                                                                                                                                                                                                                                                                                                                                                                                                                                                                                |            |                 |
|              | ANKITA                               |                  | 0207         | 823          | Paradise                                                                                                                                                                                                                                                                                                                                                                                                                                                                                                                                                                                                                                                                                                                                                                                                                                                                                                                                                                                                                                                                                                                                                                                                                                                                                                                                                                                                                                                                                                                                                                                                                                                                                                                                                                                                                                                                                                                                                                                                                                                                                                                       | 04/11/2022 | 20/11/2022      |
| 016207220104 | Pratap Thorat Ruchira                | Student Member   | 40/0         | 057          | ज्यान ज्याचार प्रशासन उत्तियेथे                                                                                                                                                                                                                                                                                                                                                                                                                                                                                                                                                                                                                                                                                                                                                                                                                                                                                                                                                                                                                                                                                                                                                                                                                                                                                                                                                                                                                                                                                                                                                                                                                                                                                                                                                                                                                                                                                                                                                                                                                                                                                                | 17/11/2022 | 24/11/2022      |
| 016411210055 | BHAUSAHEB WALUNJ                     | Student Member   | 7049         | 891.463      | शाह अतीवाद अमानं ठहाना                                                                                                                                                                                                                                                                                                                                                                                                                                                                                                                                                                                                                                                                                                                                                                                                                                                                                                                                                                                                                                                                                                                                                                                                                                                                                                                                                                                                                                                                                                                                                                                                                                                                                                                                                                                                                                                                                                                                                                                                                                                                                                         |            |                 |
|              | ANKITA                               |                  | ,,,,,        | 901 169      | व्यावटारिक मराठी                                                                                                                                                                                                                                                                                                                                                                                                                                                                                                                                                                                                                                                                                                                                                                                                                                                                                                                                                                                                                                                                                                                                                                                                                                                                                                                                                                                                                                                                                                                                                                                                                                                                                                                                                                                                                                                                                                                                                                                                                                                                                                               | 04/11/2022 | 20/11/2022      |
| 016207220104 | Pratap Thorat Ruchira                | Student Member   | 8331         | 004.160      | All Marie Marie                                                                                                                                                                                                                                                                                                                                                                                                                                                                                                                                                                                                                                                                                                                                                                                                                                                                                                                                                                                                                                                                                                                                                                                                                                                                                                                                                                                                                                                                                                                                                                                                                                                                                                                                                                                                                                                                                                                                                                                                                                                                                                                | 04/11/2022 | 20/11/2022      |
| 016207220105 | Vilas Unde Suchita                   | Student Member   | 8334         | 891.468      | व्यविद्यार्थं मराठा                                                                                                                                                                                                                                                                                                                                                                                                                                                                                                                                                                                                                                                                                                                                                                                                                                                                                                                                                                                                                                                                                                                                                                                                                                                                                                                                                                                                                                                                                                                                                                                                                                                                                                                                                                                                                                                                                                                                                                                                                                                                                                            | 14/11/2022 | 21/11/2022      |
| 044200220030 | Sachin Date Sherva                   | Student Member   | 11423        |              | Financial Accounting -I                                                                                                                                                                                                                                                                                                                                                                                                                                                                                                                                                                                                                                                                                                                                                                                                                                                                                                                                                                                                                                                                                                                                                                                                                                                                                                                                                                                                                                                                                                                                                                                                                                                                                                                                                                                                                                                                                                                                                                                                                                                                                                        | 4414412022 | 24/44/2022      |
| 014209220030 | Arin Rale Akanksha                   | Student Member   | 11430        |              | Financial Accounting -I                                                                                                                                                                                                                                                                                                                                                                                                                                                                                                                                                                                                                                                                                                                                                                                                                                                                                                                                                                                                                                                                                                                                                                                                                                                                                                                                                                                                                                                                                                                                                                                                                                                                                                                                                                                                                                                                                                                                                                                                                                                                                                        | 14/11/2022 | 2014412022      |
| 014209220034 | Santosh Zaware                       | Student Member   | 11431        |              | Business Mathematics and Statistics-1                                                                                                                                                                                                                                                                                                                                                                                                                                                                                                                                                                                                                                                                                                                                                                                                                                                                                                                                                                                                                                                                                                                                                                                                                                                                                                                                                                                                                                                                                                                                                                                                                                                                                                                                                                                                                                                                                                                                                                                                                                                                                          | 23/11/2022 | 30/11/2022      |
|              | Shubham                              |                  |              |              | Supplied Avenue                                                                                                                                                                                                                                                                                                                                                                                                                                                                                                                                                                                                                                                                                                                                                                                                                                                                                                                                                                                                                                                                                                                                                                                                                                                                                                                                                                                                                                                                                                                                                                                                                                                                                                                                                                                                                                                                                                                                                                                                                                                                                                                | 17/11/2022 | 24/11/2022      |
| 014209220029 | Santosh Mindhe Saloni                | Student Member   | 11476        | to be        | Success Systems                                                                                                                                                                                                                                                                                                                                                                                                                                                                                                                                                                                                                                                                                                                                                                                                                                                                                                                                                                                                                                                                                                                                                                                                                                                                                                                                                                                                                                                                                                                                                                                                                                                                                                                                                                                                                                                                                                                                                                                                                                                                                                                |            |                 |
|              | 1-121                                | Ctudent Member   | 11484        |              | Plant Life & Utilizations ( Botany P-I 17/11/2022                                                                                                                                                                                                                                                                                                                                                                                                                                                                                                                                                                                                                                                                                                                                                                                                                                                                                                                                                                                                                                                                                                                                                                                                                                                                                                                                                                                                                                                                                                                                                                                                                                                                                                                                                                                                                                                                                                                                                                                                                                                                              | 17/11/2022 | 24/11/2022      |
| 016411220055 | Nawab Khan Kinat                     | Stadelit Michiga |              |              | Sem-I)                                                                                                                                                                                                                                                                                                                                                                                                                                                                                                                                                                                                                                                                                                                                                                                                                                                                                                                                                                                                                                                                                                                                                                                                                                                                                                                                                                                                                                                                                                                                                                                                                                                                                                                                                                                                                                                                                                                                                                                                                                                                                                                         |            |                 |
|              | Khwaja                               |                  | 0000         |              | Plant Morphology and Anatomy                                                                                                                                                                                                                                                                                                                                                                                                                                                                                                                                                                                                                                                                                                                                                                                                                                                                                                                                                                                                                                                                                                                                                                                                                                                                                                                                                                                                                                                                                                                                                                                                                                                                                                                                                                                                                                                                                                                                                                                                                                                                                                   | 17/11/2022 | 24/11/2022      |
| 014209220031 | Narayan Yalmar                       | Student Member   | 13308        |              | (Botany P-II Sem-I)                                                                                                                                                                                                                                                                                                                                                                                                                                                                                                                                                                                                                                                                                                                                                                                                                                                                                                                                                                                                                                                                                                                                                                                                                                                                                                                                                                                                                                                                                                                                                                                                                                                                                                                                                                                                                                                                                                                                                                                                                                                                                                            |            |                 |
|              | Jayashri                             | of the bloom     | 11510        |              | Calculus -I(P- II)                                                                                                                                                                                                                                                                                                                                                                                                                                                                                                                                                                                                                                                                                                                                                                                                                                                                                                                                                                                                                                                                                                                                                                                                                                                                                                                                                                                                                                                                                                                                                                                                                                                                                                                                                                                                                                                                                                                                                                                                                                                                                                             | 18/11/2022 | 25/11/2022      |
| 016411220053 | sunil Awate                          | Student Member   | 81011        | MANA         |                                                                                                                                                                                                                                                                                                                                                                                                                                                                                                                                                                                                                                                                                                                                                                                                                                                                                                                                                                                                                                                                                                                                                                                                                                                                                                                                                                                                                                                                                                                                                                                                                                                                                                                                                                                                                                                                                                                                                                                                                                                                                                                                |            | 0000            |
|              | Yadnyavalkya                         | Ot. deat Member  | 11500 /6     | 07           | Calculus -I(P- II)                                                                                                                                                                                                                                                                                                                                                                                                                                                                                                                                                                                                                                                                                                                                                                                                                                                                                                                                                                                                                                                                                                                                                                                                                                                                                                                                                                                                                                                                                                                                                                                                                                                                                                                                                                                                                                                                                                                                                                                                                                                                                                             | 11/11/2022 | 18/11/2022      |
| 016207220103 | Shivaji Pawar Suhas                  | Student Member   | 1            | Takal To     | Physical Chemistry                                                                                                                                                                                                                                                                                                                                                                                                                                                                                                                                                                                                                                                                                                                                                                                                                                                                                                                                                                                                                                                                                                                                                                                                                                                                                                                                                                                                                                                                                                                                                                                                                                                                                                                                                                                                                                                                                                                                                                                                                                                                                                             | 11/11/2022 | 18/11/2022      |
| 016411220052 | Ramdas Rode Pratiksha Student Member | a Student Member |              | Dholeshwal m |                                                                                                                                                                                                                                                                                                                                                                                                                                                                                                                                                                                                                                                                                                                                                                                                                                                                                                                                                                                                                                                                                                                                                                                                                                                                                                                                                                                                                                                                                                                                                                                                                                                                                                                                                                                                                                                                                                                                                                                                                                                                                                                                | 00000      | 0000111100      |
| 016411220057 | Sharad Kangune                       | Student Member   | 11543        | SHS . 3      | Physical Chemistry                                                                                                                                                                                                                                                                                                                                                                                                                                                                                                                                                                                                                                                                                                                                                                                                                                                                                                                                                                                                                                                                                                                                                                                                                                                                                                                                                                                                                                                                                                                                                                                                                                                                                                                                                                                                                                                                                                                                                                                                                                                                                                             | 11/11/2022 | 23/11/2022      |
|              | Madhuri                              |                  | - 1          |              | Develoal Chemistry                                                                                                                                                                                                                                                                                                                                                                                                                                                                                                                                                                                                                                                                                                                                                                                                                                                                                                                                                                                                                                                                                                                                                                                                                                                                                                                                                                                                                                                                                                                                                                                                                                                                                                                                                                                                                                                                                                                                                                                                                                                                                                             | 22/11/2022 | 29/11/2022      |
| 016411220060 | Rajendra Londhe                      | Student Member   | 11544        |              | Liyotodi Ottomora                                                                                                                                                                                                                                                                                                                                                                                                                                                                                                                                                                                                                                                                                                                                                                                                                                                                                                                                                                                                                                                                                                                                                                                                                                                                                                                                                                                                                                                                                                                                                                                                                                                                                                                                                                                                                                                                                                                                                                                                                                                                                                              |            |                 |
|              | Utkarsha                             |                  |              |              |                                                                                                                                                                                                                                                                                                                                                                                                                                                                                                                                                                                                                                                                                                                                                                                                                                                                                                                                                                                                                                                                                                                                                                                                                                                                                                                                                                                                                                                                                                                                                                                                                                                                                                                                                                                                                                                                                                                                                                                                                                                                                                                                |            |                 |