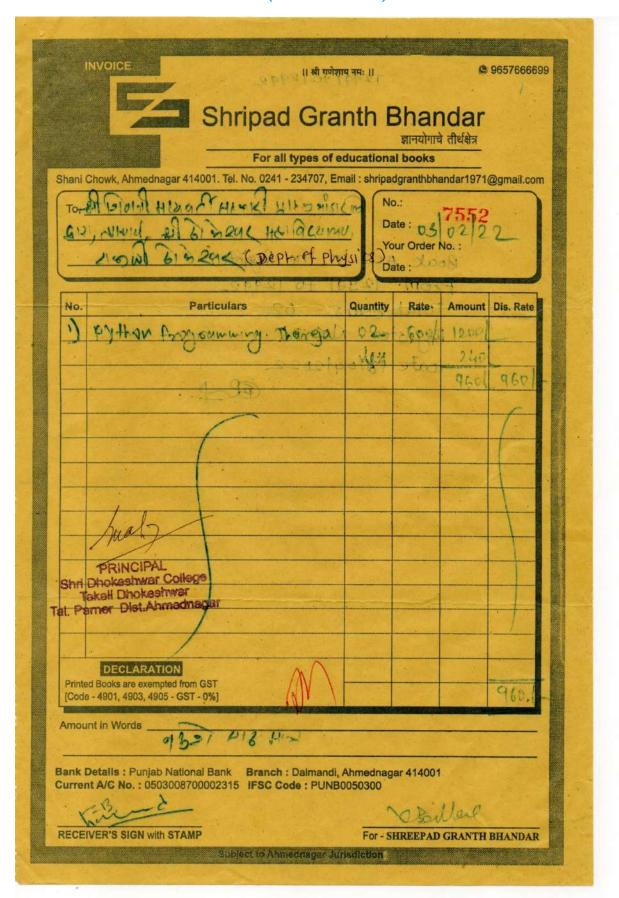

Total number of Books Purchased of last five year: 1934

Cost: 499749/-

| ISSUED&RETURNED BOOKS LISTING |
|-------------------------------|
|                               |