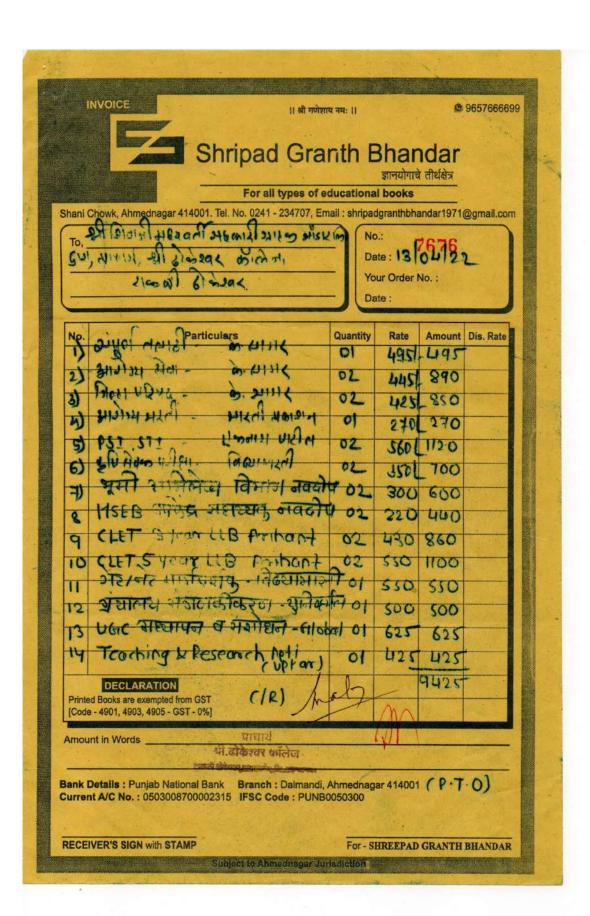

| Sr.No. | Particula<br>rs | Books |          | Journals |         | E-Books & E- Journals |         |
|--------|-----------------|-------|----------|----------|---------|-----------------------|---------|
|        | Year            | Qty   | Amoun    | Qty      | Amoun   | Qt                    | Amoun   |
| 1.     | 2021-22         | 938   | 179264   | 18       | 9483    | 199500+<br>6000+      | 5900    |
| 2.     | 2020-21         | 549   | 72625    | 18       | 9483    | 199500+<br>6000+      | 5900    |
| 3.     | 2019-20         | 138   | 74132    | 35       | 15615   | 97000+<br>6000+       | 5900    |
| 4.     | 2018-19         | 121   | 69523    | 31       | 9380    | 83000+<br>6000+       | 5900    |
| 5.     | 2017-18         | 188   | 104205   | 31       | 9380    | 83000+<br>6000+       | 5900    |
| Т      | OTAL            | 1934  | 499749/- | 00       | 53341/- | 199500+<br>6000+      | 29500/- |

Total number of Books Purchased of last five year: 1934

Cost: 499749/-

| ISSUED&RETURNED BOOKS LISTING |
|-------------------------------|
|                               |