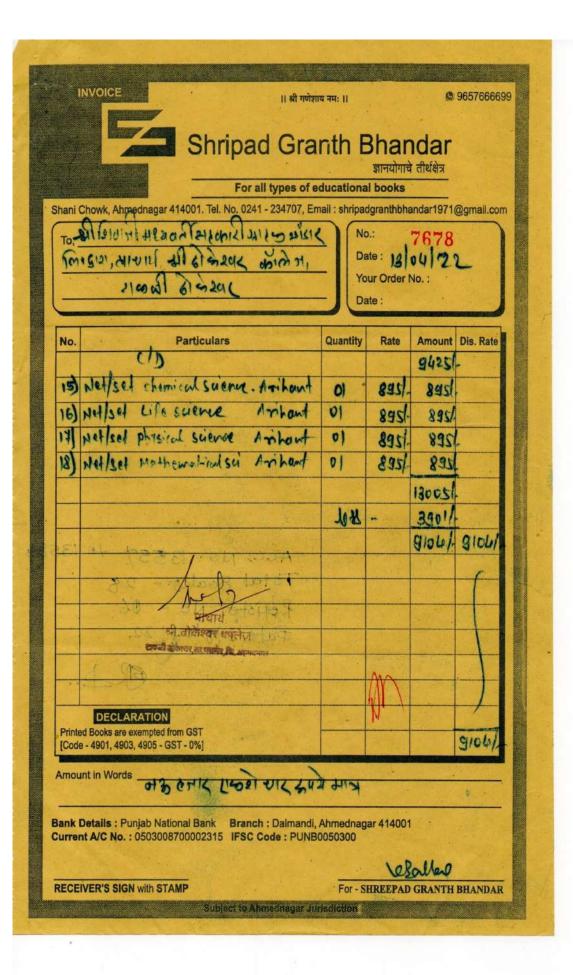

| Sr.No. | Particula<br>rs | Books |          | Journals |         | E-Books & E- Journals |         |
|--------|-----------------|-------|----------|----------|---------|-----------------------|---------|
|        | Year            | Qty   | Amoun    | Qty      | Amoun   | Qt                    | Amoun   |
| 1.     | 2021-22         | 938   | 179264   | 18       | 9483    | 199500+<br>6000+      | 5900    |
| 2.     | 2020-21         | 549   | 72625    | 18       | 9483    | 199500+<br>6000+      | 5900    |
| 3.     | 2019-20         | 138   | 74132    | 35       | 15615   | 97000+<br>6000+       | 5900    |
| 4.     | 2018-19         | 121   | 69523    | 31       | 9380    | 83000+<br>6000+       | 5900    |
| 5.     | 2017-18         | 188   | 104205   | 31       | 9380    | 83000+<br>6000+       | 5900    |
| Т      | OTAL            | 1934  | 499749/- | 00       | 53341/- | 199500+<br>6000+      | 29500/- |

Total number of Books Purchased of last five year: 1934

Cost: 499749/-

| ISSUED&RETURNED BOOKS LISTING |
|-------------------------------|
|                               |