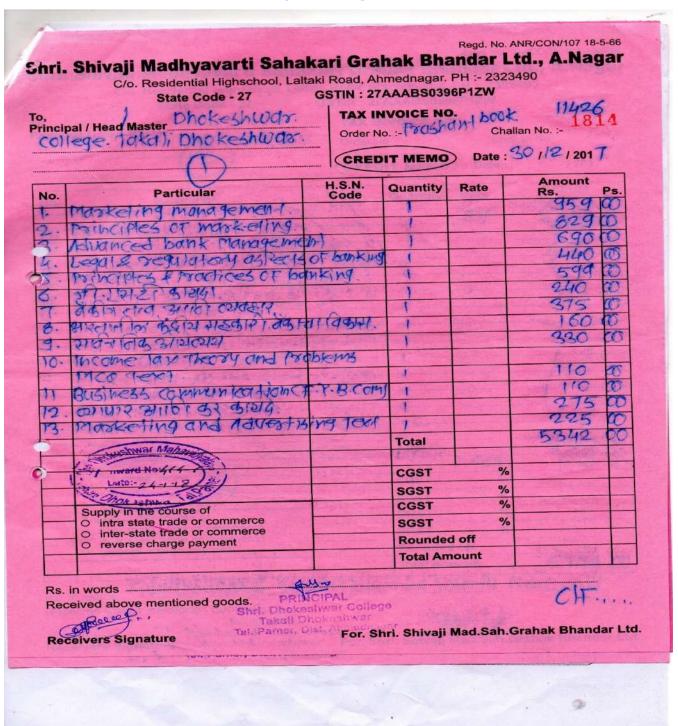

rat, INDIA इन्फोसीटी, पो.बो. नं. ४, गांधीनगर - ३८२००७, गुजरत (भारत)

Ph.: +91-79-23268000, Fax: +91-79-23268222, http://www.inflibnet.ac.in

PRINCIPAL Shri. Dhokeshwar College Takali Dhokeshwar Tal. Parner, Dist. Ahmednagar

13



#### AHMEDNAGAR JILHA MARTHA VIDYA PRASARAK SAMAJ'S

#### SHRI DHOKESHWAR COLLEGE,

TAKALI DHOKESHWAR, TAL. PARNER, DIST. AHMEDNAGAR-414304 (AFFILATED TO SAVITRIBAI PHULE PUNE UNIVERSITY)

#### E-Resources Photograph





**NLIST Homepage** 



**College Login Page** 



NLIST E-BOOKS&E-JOURNALS

NLIST E-BOOKS&E-JOURNALS SEARCHING PAGE



#### AHMEDNAGAR JILHA MARTHA VIDYA PRASARAK SAMAJ'S

#### SHRI DHOKESHWAR COLLEGE,

TAKALI DHOKESHWAR, TAL. PARNER, DIST. AHMEDNAGAR-414304 (AFFILATED TO SAVITRIBAI PHULE PUNE UNIVERSITY)

# Purchase Books and Journals 2017-18



C/o. Residential Highschool, Laltaki Road, Ahmednagar. PH :- 2323490

State Code - 27

GSTIN: 27AAABS0396P1ZW

To, Principal / Head Master Dhoke 5hw dr. college takali Dhokeshwals

11427 TAX INVOICE NO. 1 book Order No. :- Proshdir

CREDIT MEMO

Date:30 112 / 2017

| No.       | Particular                                               | H.S.N.<br>Code                         | Quantity     | Rate      | Amount Rs.