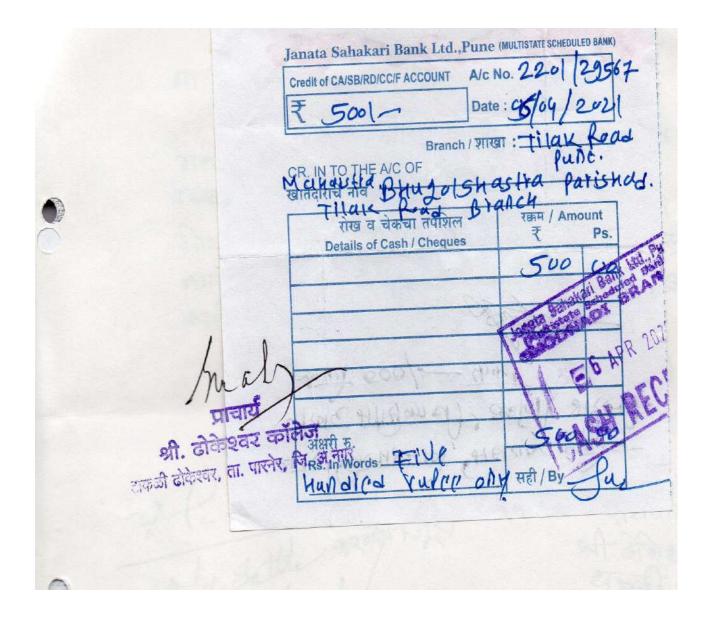

Total number of Books Purchased of last five year: 1934

Cost: 499749/-

| ISSUED&RETURNED BOOKS LISTING |
|-------------------------------|
|                               |