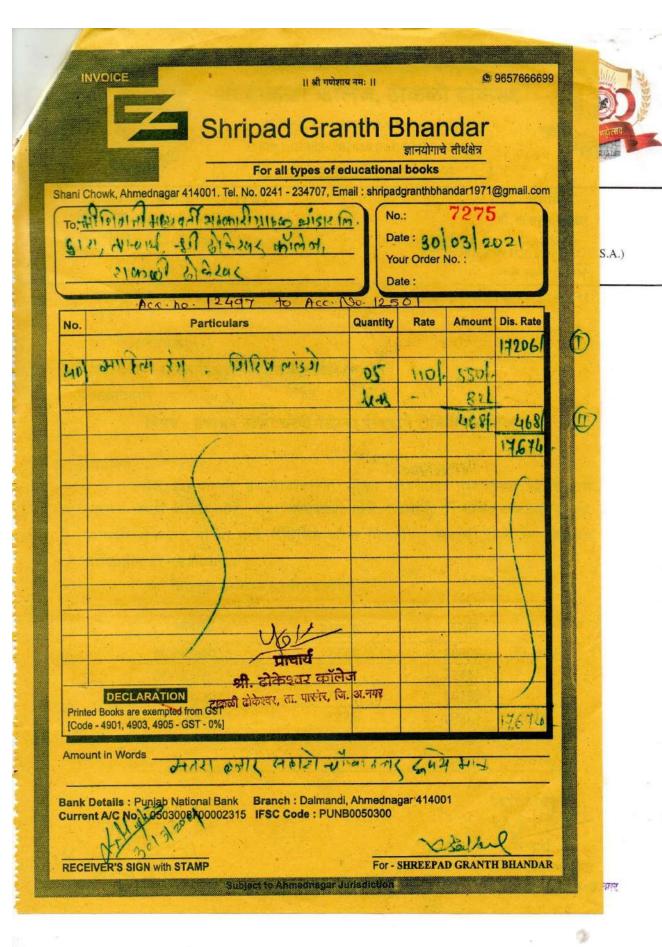

Total number of Books Purchased of last five year: 1934

Cost: 499749/-

| ISSUED&RETURNED BOOKS LISTING |
|-------------------------------|
|                               |