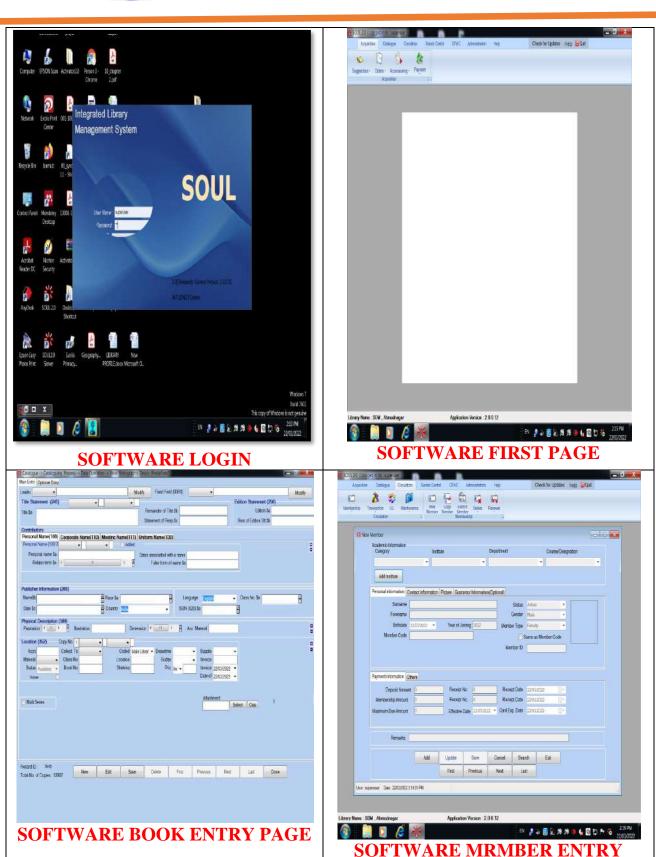

#### SHRI DHOKESHWAR COLLEGE, TAKALI DHOKESHWAR

Tal:-Parner, Dist.:- Ahmednagar. 414304 (M.S.)

NAAC ACCREDITED "B"GRADE

Date: 10/11/2022

Library is, subscription to e-resources, amount spent on purchase of books,