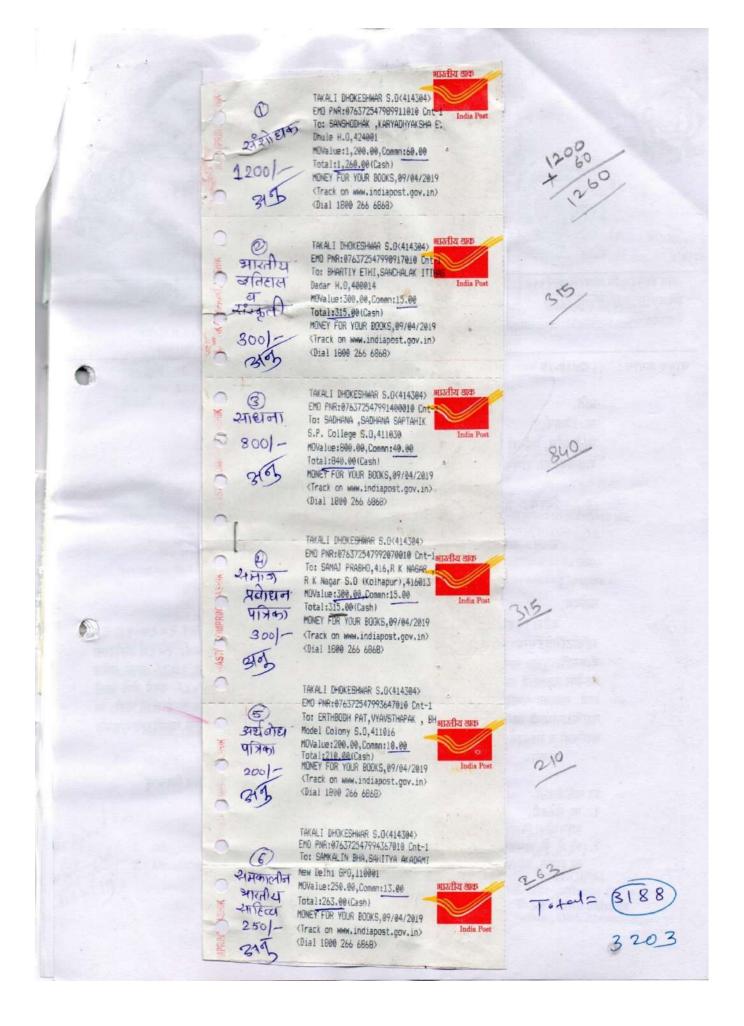

nagar, 414 304

Membership Subscription: One Year (Inst-tutional)

| Detailed    | Individual | Institutional |
|-------------|------------|---------------|
| Life member | Rs. 4000/- | Rs. 8000/-    |
| One Year    | Rs. 500/-  | Rs. 500/- A   |

Respected Sir,

Note:- Name of Account : Maharashtra Bhugolshastra Parishad. Bank : Janata Sahakari Bank Ltd., Pune. Branch – Tilak Road,

Account Number for NECS/ ECS014220100029567, Account No. 2201/29567

IFSC Code: JSBP0000014, MIRC Code: 411074007

Address for correspondent:-

Dr. Jyotiram More (Secretary, MBP, Pune).

Head, Department of Geography,
Bharatiya Jain Sanghatan's Arts, Sci. & Com. College, Wagholi, Pune. 412207

Email ID:- jyotirammore@gmail.com Mobile:- 8983349170

Yours Sincerely.

(Applicants signature)

E-mail is also send





| o:1.<br>Code:     | •        |      | Rupees in Word |        | fourteen thousands two hundred and eighty eight Rupees |
|-------------------|----------|------|----------------|--------|--------------------------------------------------------|
|                   |          |      | Received .     | Amount | 0                                                      |
|                   |          |      | Pending A      | mount  | 14288                                                  |
| Taxable<br>Amount | SGST %   | SGST | CGST %         | CGST   |                                                        |
| 14287.50          | 0        | 0.00 | 0              | 0.00   | Toma !                                                 |
| Receiver's S      | ignature |      |                | H