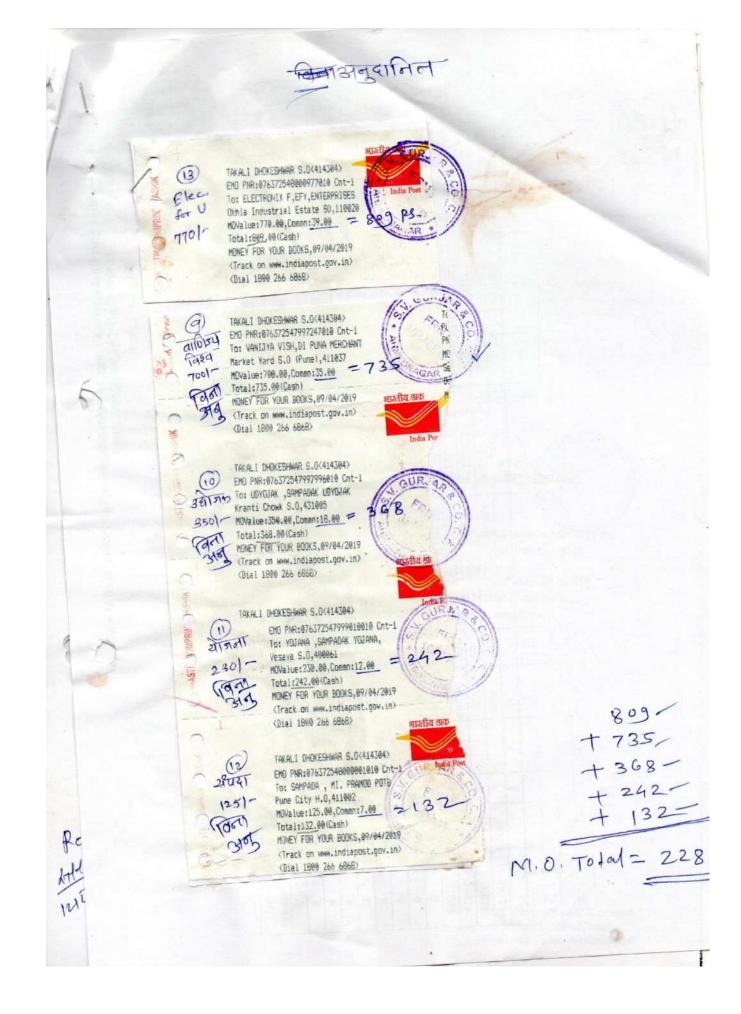

| ontinuation to the Eure the payment with for Current Science and Bank of India such shrvamagar Bra Current Science A A c No SB 103565 IFSC SBIN00018 I | mail ID ordersurias,<br>the subscriber,<br>re Journal (SI, No.<br>meh, Bengalum 560)<br>ssociation<br>(53434)<br>It<br>cce Journal (SI, No.<br>Drafts (DDs)<br>in favour of<br>Association |

Email is also send. orders@ias.ac.in





Invoice No: 3299

#### Shri Shivaji Madhyavarti Sahakari Grahak Bhandar Ltd.

Residential High School, Ahmednagar-414001 Tel: 2412323490.

Email: shivaji.bhandar@gmail.com.

Bill Date: 27-02-2019

er / Principal A/C) Shri Dhokeshwar College Takli Dhokeshwar

| Sr.No                    | Particulars