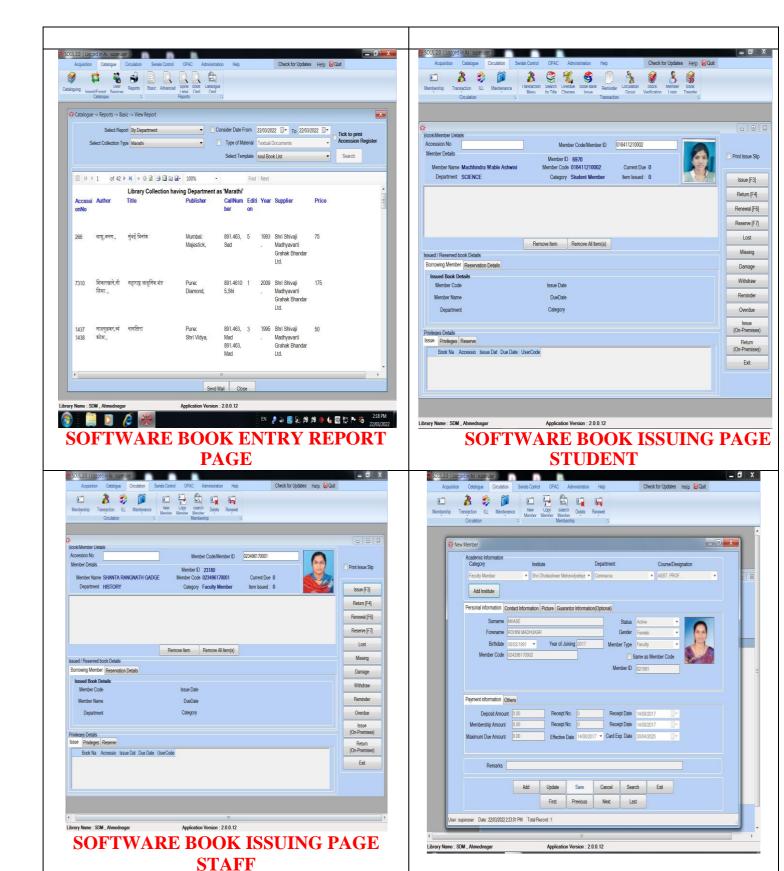

| ISSUED&RETURNED BOOKS LISTING |  |
|-------------------------------|--|
|                               |  |

# **Issued Books Listing**

|              |                                 |                  | A Mo         | Close No        | Title                                                | Issue Date     | Due/Return Date |
|--------------|---------------------------------|------------------|--------------|-----------------|------------------------------------------------------|----------------|-----------------|
| Member Code  |                                 | Category         | Accession No | OEA 702         | ष्टाचे स्वातंत्र्यसमर उत्तराध                        | 14/11/2022     | 21/11/2022      |
| 016411220012 | JALINDAR RAHINJ                 | Student Member   | 2/65         | 934.135         |                                                      |                |                 |
|              | AKASH                           |                  |              | 040             | अस्तियाम                                             | 17/11/2022     | 24/11/2022      |
| 016411210055 | BHAUSAHEB WALUNJ Student Member | Student Member   | 3581         | 200             | 177                                                  |                |                 |
|              | ANKITA                          |                  |              | 000             | Coiporo                                              | 04/11/2022     | 20/11/2022      |
| 016207220104 | Pratap Thorat Ruchira           | Student Member   | 4670         | 823             |                                                      | 17/11/2022     | 24/11/2022      |
| 016411210055 | BHAUSAHEB WALUNJ                | Student Member   | 7049         | 891.463         | आइ अनुवाद प्रमाकर उद्वाररा                           |                |                 |
|              | ANKITA                          |                  |              | 907 700         | ज्याख्यानिक प्रश्नि                                  | 04/11/2022     | 20/11/2022      |
| 016207220104 | Pratap Thorat Ruchira           | Student Member   | 8331         | 891.400         | व्यक्तियम् मराज                                      | 04/11/2022     | 20/11/2022      |
| 046207220405 | Vilas Unde Suchita              | Student Member   | 8334         | 891.468         | व्यावहारिक मराठा                                     | 44/44/0000     | 2414412022      |
| 010201220100 | Scotin Date Sherva              | Student Member   | 11423        |                 | Financial Accounting -I                              | 14/11/2022     | 21/11/2022      |
| 014209220030 | Sacrilli Date Silerya           | Ctudent Member   | 11430        |                 | Financial Accounting -I                              | 14/11/2022     | 77/11/2022      |
| 014209220034 | Arun Rale Akanksna              | Student Mernoe   | 200          |                 | Business Mathematics and                             | 23/11/2022     | 30/11/2022      |
| 014209220039 | Santosh Zaware                  | Student Member   | 11431        |                 | Statistics-1                                         |                |                 |
|              | Shubham                         |                  |              |                 | O. O             | 17/11/2022     | 24/11/2022      |
| 014209220029 | Santosh Mindhe Saloni           | Student Member   | 11476        |                 | Success Average                                      |                |                 |
|              |                                 |                  |              |                 | Plant I ife & I Itilizations ( Botany P-I 17/11/2022 | 17/11/2022     | 24/11/2022      |
| 016411220055 | Nawab Khan Kinat                | Student Member   | 11484        |                 | Sem-1)                                               |                |                 |
|              | Khwaja                          |                  | 0000         | -               | Diant Morphology and Anatomy                         | 17/11/2022     | 24/11/2022      |
| 014209220031 | Narayan Yalmar                  | Student Member   | 13589        |                 | (Botany P-II Sem-I)                                  |                |                 |
|              | Jayashri                        |                  | 0,777        |                 | Calculus -I/P- II)                                   | 18/11/2022     | 25/11/2022      |
| 016411220053 | sunil Awate                     | Student Member   | 91011        | (               |                                                      |                |                 |
|              | Yadnyavalkya                    |                  | 201          |                 | Calculus -I(P- II)                                   | 11/11/2022     | 18/11/2022      |
| 016207220103 | Shivaji Pawar Suhas             | Student Member   |              | Takali Co       |                                                      | 11/11/2022     | 18/11/2022      |
| 016411220052 | Ramdas Rode Pratiksha           | a Student Member | 11541 (H)    | TE DIO BOTO DHO | Filysical Cremon y                                   | NAME OF STREET |                 |
|              |                                 |                  | 200          | The second      | Physical Chemistry                                   | 11/11/2022     | 23/11/2022      |
| 016411220057 | Sharad Kangune                  | Student Member   | 11543        | 1.00            |                                                      |                |                 |
|              | Madhuri                         |                  |              |                 | Dhysical Chemistry                                   | 22/11/2022     | 29/11/2022      |
| 016411220060 | Rajendra Londhe                 | Student Member   | 11544        |                 | Libercal Originals                                   |                |                 |
|              | Utkarsha                        |                  |              |                 |                                                      |                |                 |