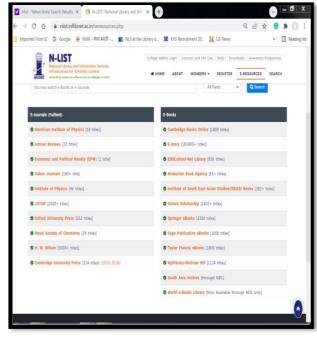

#### **INDEX**

| Sr. No. | Particulars                            | Page No. |
|---------|----------------------------------------|----------|
| 1.      | SOUL 3.0                               | 3-7      |
| 2.      | E-Resources Invoice                    | 8-13     |
| 3.      | Book Purchase In Last Five<br>Year     | 14       |
| 4.      | Par Day Usage                          | 15-19    |
| 5.      | E-Content                              | 20-22    |
| 6.      | Program Photos                         | 23-27    |
| 7.      | College Library Difference<br>Sections | 28       |