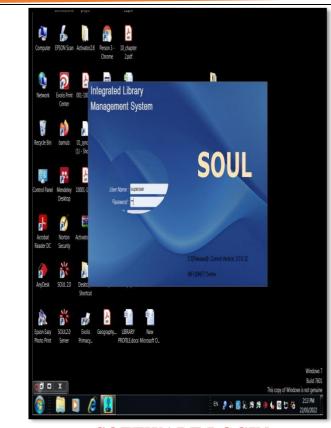

| 12285        | Animal Diversity- III    | 15/12/2021 | 23/11/2022   |

Printed On : 24/11/2022 Report generated by-SOUL 2.0

1/2



# SHRI DHOKESHWAR COLLEGE,

TAKALI DHOKESHWAR, TAL. PARNER, DIST. AHMEDNAGAR-414304 (AFFILATED TO SAVITRIBAI PHULE PUNE UNIVERSITY)



#### **SOFTWARE LOGIN**





**SOFTWARE FIRST PAGE** 







# SHRI DHOKESHWAR COLLEGE,

TAKALI DHOKESHWAR, TAL. PARNER, DIST. AHMEDNAGAR-414304 (AFFILATED TO SAVITRIBAI PHULE PUNE UNIVERSITY)

# Invoice (2017-18)



#### Information and Library Network Centre

(An Autonomous Inter-University Centre of UGC)

सूचना एवं पुस्तकालय नेटवर्क केन्द्र

(विश्वविद्यालय अनुदान आयोग का स्वायत्त अंतर विश्वविद्यालय केंद्र)

National Library and Information services Infrastructure of Scholarly Content (N-LIST) Invoice

#### Name and Address of Subscriber

Shri Dhokeshwar Mahavidyalaya, Atāpost Takali, Tal-Parner, Dist-Ahmednagar ..., Takali Dhokeswar, Maharashtra- 414304

Our Ref.: INF/N-LIST/2017-/8320 Date: 2017-06-29 13:54:39(Website)

| SI No | Membership Fee        | Period of Membership     | Amo