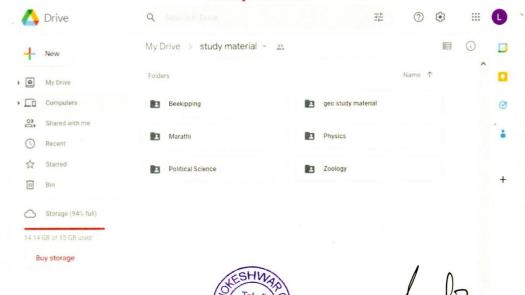

(M.S.)

#### **NAAC ACCREDITED "B"GRADE**

Id. No.PU/AN/047/1994

• Email: tdcollege@gmail.com

Web: www.shridhokeshwarcollege.org

#### **Principal**

Dr. Laxman S. Matkar

M.Sc. Ph.D.,L.L.B.,D.Sc. (U.S.A.)

Mob. No. 9011503334

Date: 10/11/2022

#### E-Content:

The library provided e-content services. In it, syllabus, e-books, e-study material, study material, subject-wise lists of books in the library have been made available for the college students through the library with the help of Google Drive link. All study materials are uploaded on Google Drive and specific links are created for students.

All e-materials are available for library users under the link below

 $\underline{https://drive.google.com/drive/u/0/folders/1sxKrrxE6kt7mk7PRmYglkkHwqHUhWqWu}$ 

#### **Study Material**



PRINCIPAL
Shri. Dhokeshwar Gollege
Takali Dhokeshwar
Tal. Parner, Dist. Ahmednagar

# https://drive.google.com/drive/u/0/folders/1bsE-k3tcg9sWuzCqqCjbBCS2Ph-W\_OI7 **E-Books**



# https://drive.google.com/drive/u/0/folders/1JTP-cCAV5PSqMd-foyTpe5rvRySo8dl1



#### https://drive.google.com/drive/u/1/folders/1KdCgq\_2cZ4FuFJyXmlaUHPoN1UiS98id



https://drive.google.com/drive/u/1/my-drive

Takali Co Dhokeshwar

PRINCIPAL
Shri. Dhokeshwar College
Takali Dhokeshwar
Tal. Parner, Dist. Ahmednagar





# SHRI DHOKESHWAR COLLEGE,

TAKALI DHOKESHWAR, TAL. PARNER, DIST. AHMEDNAGAR-414304 (AFFILATED TO SAVITRIBAI PHULE PUNE UNIVERSITY)

# <u>Library Activity</u> <u>2017-18</u> <u>Vachan Prerna Din</u>





## **Book Exhibition**















# SHRI DHOKESHWAR COLLEGE,

TAKALI DHOKESHWAR, TAL. PA