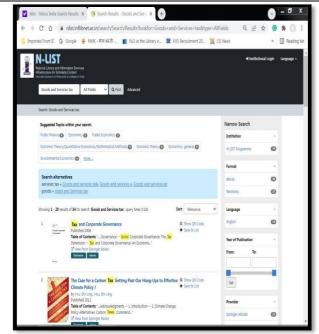

#### **INDEX**

| Sr. No. | Particulars                            | Page No. |
|---------|----------------------------------------|----------|
| 1.      | SOUL 3.0                               | 3-7      |
| 2.      | E-Resources Invoice                    | 8-13     |
| 3.      | Book Purchase In Last Five<br>Year     | 14       |
| 4.      | Par Day Usage                          | 15-19    |
| 5.      | E-Content                              | 20-22    |
| 6.      | Program Photos                         | 23-27    |
| 7.      | College Library Difference<br>Sections | 28       |