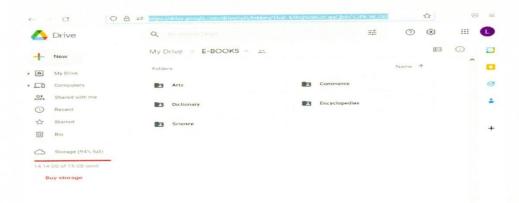

. Ph.D.,L.L.B.,D.Sc. (U.S.A.)

Mob. No. 9011503334

Date: 10/11/2022

#### E-Content:

The library provided e-content services. In it, syllabus, e-books, e-study material, study material, subject-wise lists of books in the library have been made available for the college students through the library with the help of Google Drive link. All study materials are uploaded on Google Drive and specific links are created for students.

All e-materials are available for library users under the link below

 $\underline{https://drive.google.com/drive/u/0/folders/1sxKrrxE6kt7mk7PRmYglkkHwqHUhWqWu}$ 

#### **Study Material**



PRINCIPAL
Shri. Dhokeshwar Gollege
Takali Dhokeshwar
Tal. Parner, Dist. Ahmednagar

# https://drive.google.com/drive/u/0/folders/1bsE-k3tcg9sWuzCqqCjbBCS2Ph-W\_OI7 **E-Books**



# https://drive.google.com/drive/u/0/folders/1JTP-cCAV5PSqMd-foyTpe5rvRySo8dl1



#### https://drive.google.com/drive/u/1/folders/1KdCgq\_2cZ4FuFJyXmlaUHPoN1UiS98id



https://drive.google.com/drive/u/1/my-drive

Takali Co Dhokeshwar

PRINCIPAL
Shri. Dhokeshwar College
Takali Dhokeshwar
Tal. Parner, Dist. Ahmednagar





# SHRI DHOKESHWAR COLLEGE,

TAKALI DHOKESHWAR, TAL. PARNER, DIST. AHMEDNAGAR-414304 (AFFILATED TO SAVITRIBAI PHULE PUNE UNIVERSITY)

# <u>Library Activity</u> <u>2017-18</u> <u>Vachan Prerna Din</u>





## **Book Exhibition**















# SHRI DHOKESHWAR COLLEGE,

TAKALI DHOKESHWAR, TAL. PARNER, DIST. AHMEDNAGAR-414304 (AFFILATED TO SAVITRIBAI PHULE PUNE UNIVERSITY)

2018-19
Book Exhibition
Vachan Prerna Din & Book Exbhition









# SHRI DHOKESHWAR COLLEGE,

TAKA