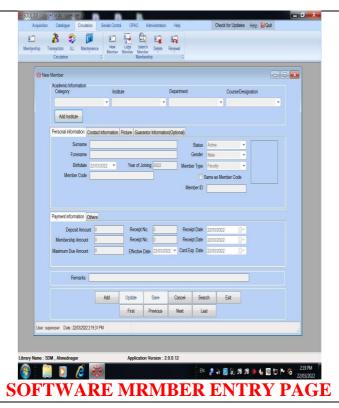

| ISSUED&RETURNED BOOKS LISTING |  |
|-------------------------------|--|
|                               |  |

# **Issued Books Listing**

|              |                                 |                  | A Mo         | Close No        | Title                                                | Issue Date     | Due/Return Date |
|--------------|---------------------------------|------------------|--------------|-----------------|------------------------------------------------------|----------------|-----------------|
| Member Code  |                                 | Category         | Accession No | OEA 702         | ष्टाचे स्वातंत्र्यसमर उत्तराध                        | 14/11/2022     | 21/11/2022      |
| 016411220012 | JALINDAR RAHINJ                 | Student Member   | 2/65         | 934.135         |                                                      |                |                 |
|              | AKASH                           |                  |              | 040             | अस्तियाम                                             | 17/11/2022     | 24/11/2022      |
| 016411210055 | BHAUSAHEB WALUNJ Student Member | Student Member   | 3581         | 200             | 177                                                  |                |                 |
|              | ANKITA                          |                  |              | 000             | Coiporo                                              | 04/11/2022     | 20/11/2022      |
| 016207220104 | Pratap Thorat Ruchira           | Student Member   | 4670         | 823             |                                                      | 17/11/2022     | 24/11/2022      |
| 016411210055 | BHAUSAHEB WALUNJ                | Student Member   | 7049         | 891.463         | आइ अनुवाद प्रमाकर उद्वाररा                           |                |                 |
|              | ANKITA                          |                  |              | 907 700         | ज्याख्यानिक प्रश्नि                                  | 04/11/2022     | 20/11/2022      |
| 016207220104 | Pratap Thorat Ruchira           | Student Member   | 8331         | 891.400         | व्यक्तियम् मराज                                      | 04/11/2022     | 20/11/2022      |
| 046207220405 | Vilas Unde Suchita              | Student Member   | 8334         | 891.468         | व्यावहारिक मराठा                                     | 44/44/0000     | 2414412022      |
| 010201220100 | Scotin Date Sherva              | Student Member   | 11423        |                 | Financial Accounting -I                              | 14/11/2022     | 21/11/2022      |
| 014209220030 | Sacrilli Date Silerya           | Ctudent Member   | 11430        |                 | Financial Accounting -I                              | 14/11/2022     | 77/11/2022      |
| 014209220034 | Arun Rale Akanksna              | Student Mernoe   | 200          |                 | Business Mathematics and                             | 23/11/2022     | 30/11/2022      |
| 014209220039 | Santosh Zaware                  | Student Member   | 11431        |                 | Statistics-1                                         |                |                 |
|              | Shubham                         |                  |              |                 | O. O             | 17/11/2022     | 24/11/2022      |
| 014209220029 | Santosh Mindhe Saloni           | Student Member   | 11476        |                 | Success Average                                      |                |                 |
|              |                                 |                  |              |                 | Plant I ife & I Itilizations ( Botany P-I 17/11/2022 | 17/11/2022     | 24/11/2022      |
| 016411220055 | Nawab Khan Kinat                | Student Member   | 11484        |                 | Sem-1)                                               |                |                 |
|              | Khwaja                          |                  | 0000         | -               | Diant Morphology and Anatomy                         | 17/11/2022     | 24/11/2022      |
| 014209220031 | Narayan Yalmar                  | Student Member   | 13589        |                 | (Botany P-II Sem-I)                                  |                |                 |
|              | Jayashri                        |                  | 0,777        |                 | Calculus -I/P- II)                                   | 18/11/2022     | 25/11/2022      |
| 016411220053 | sunil Awate                     | Student Member   | 91011        | (               |                                                      |                |                 |
|              | Yadnyavalkya                    |                  | 201          |                 | Calculus -I(P- II)                                   | 11/11/2022     | 18/11/2022      |
| 016207220103 | Shivaji Pawar Suhas             | Student Member   |              | Takali Co       |                                                      | 11/11/2022     | 18/11/2022      |
| 016411220052 | Ramdas Rode Pratiksha           | a Student Member | 11541 (H)    | TE DIO BOTO DHO | Filysical Cremon y                                   | NAME OF STREET |                 |
|              |                                 |                  | 200          | The second      | Physical Chemistry                                   | 11/11/2022     | 23/11/2022      |
| 016411220057 | Sharad Kangune                  | Student Member   | 11543        | 1.00            |                                                      |                |                 |
|              | Madhuri                         |                  |              |                 | Dhysical Chemistry                                   | 22/11/2022     | 29/11/2022      |
| 016411220060 | Rajendra Londhe                 | Student Member   | 11544        |                 | Libercal Originals                                   |                |                 |
|              | Utkarsha                        |                  |              |                 |                                                      |                |                 |