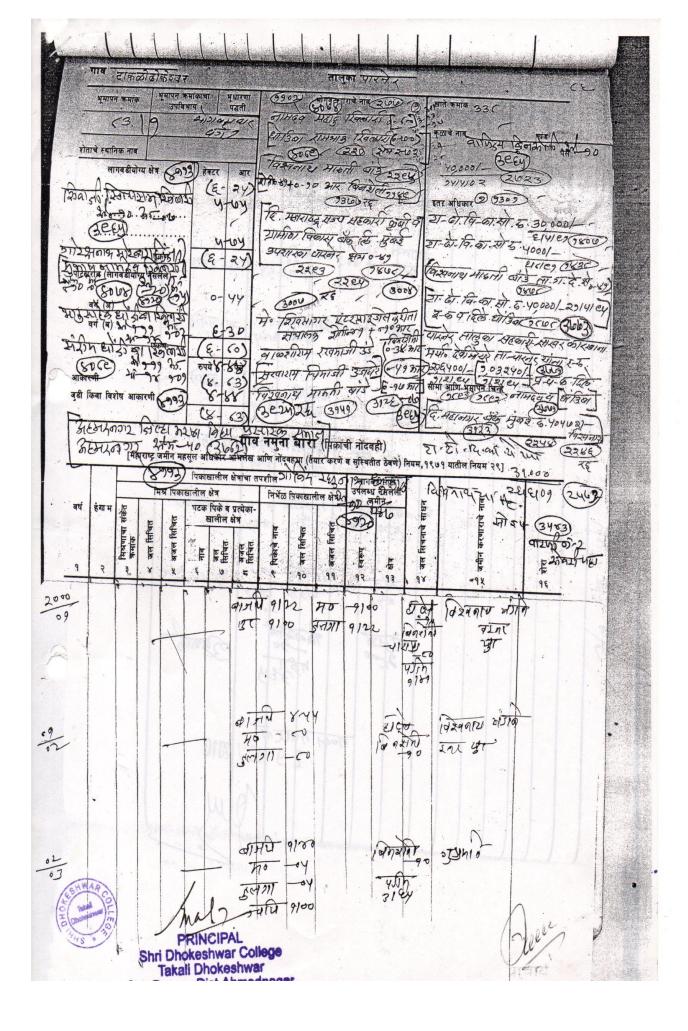

| College Building Layout Plan        | 13- 14   |  |  |  |
| 4.      | Ladies Hostel Building<br>Structure | 15       |  |  |  |
| 5.      | Solar System                        | 16-18    |  |  |  |
| 6.      | Infrastructure Details              | 19-26    |  |  |  |
| 7.      | College Buildup Area                | 27       |  |  |  |
| 8.      | Buildup Area Measurement            | 28-30    |  |  |  |
| 9.      | ICT Facilities                      | 31       |  |  |  |
| 10.     | Infrastructure Photograph           | 32-36    |  |  |  |
| 11.     | Cultural Activity                   | 37       |  |  |  |
| 12.     | Gymnasium                           | 38-41    |  |  |  |
| 13.     | Yoga Center                         | 42-49    |  |  |  |

**Property Extract** 

















## DigitalProperty Extract

|                                                                                                                                                                                                                                                                                                                                                                                                                            | [ महाराष्ट्र         | : जमीन महस्रूल | गाव नमु-<br>अधिकार अभिलेख आणि नोंद | स्हाराष्ट्र शासन<br>महाराष्ट्र शासन<br>11 सात ( अधिकार व<br>वह्या (तयार करणे व | अभिलेख पत्रक<br>पुस्थितीत ठेवप | )<br>गे) नियम १९७ | ११ यातील निय | म ३.५,६ आणि ७]                         |
|---------------------------------------------------------------------------------------