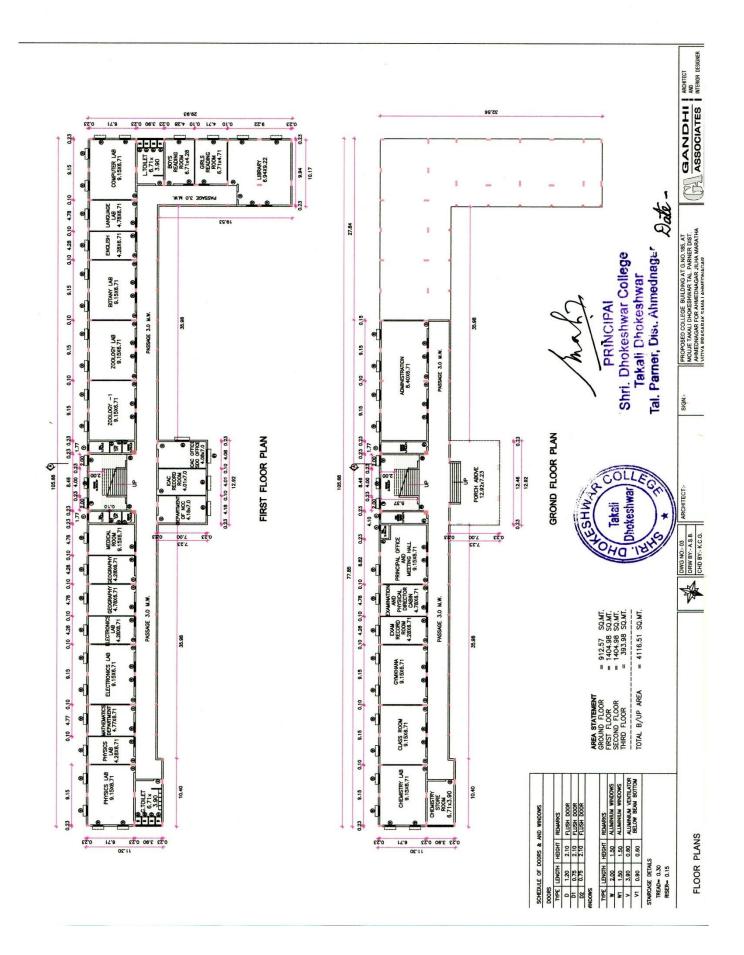

|                    |                |                                |                         |                                                              |                               |                    |              | सीमा आणि भुमापन चिन्हेबोअर दि २५/११/१० |



हा ७/१२ अभिलेख (दि.**१९/०६/२०१९:०६:३५:५६ PM** रोजी) डिजिटल स्वाक्षरीत केला असल्यामुळे त्यावर कोणत्याही सही-शिक्क्याची आवश्यकता नाही.

पृष्ठ क्र. १/२

सुचना : सदर ७/१२ डिजिटल स्वाक्षरीत झाल्यानंतर गा.न.नं. १२ मध्ये पिकांची माहिती अद्यावत झाली असल्याने सद्यस्थिती https://bhulekh.mahabhumi.gov.in. या संकेत स्थळावर पहावी. ७/१२ डाउनलोड व वैघ दि : २१/०३/२०२२ : १४:०७:१२ PM. वैधता पडताळणीसाठी https://digitalsatbara.mahabhumi.gov.in/dsir/ क्रमांक वापरावा.



#### **COLLEGE BUILDING PLAN (Ground & First Floor)**



### **COLLEGE BUILDING PLAN (Second & Third Floor)**



## LADIES HOSTEL BUILDING STRUCTURE



## Solar System

|                                                                                 | TAX IN                                                                                                                              | VOICE               |                              |                                                                                                                |                  |                                                                                                                  |
|---------------------------------------------------------------------------------|-------------------------------------------------------------------------------------