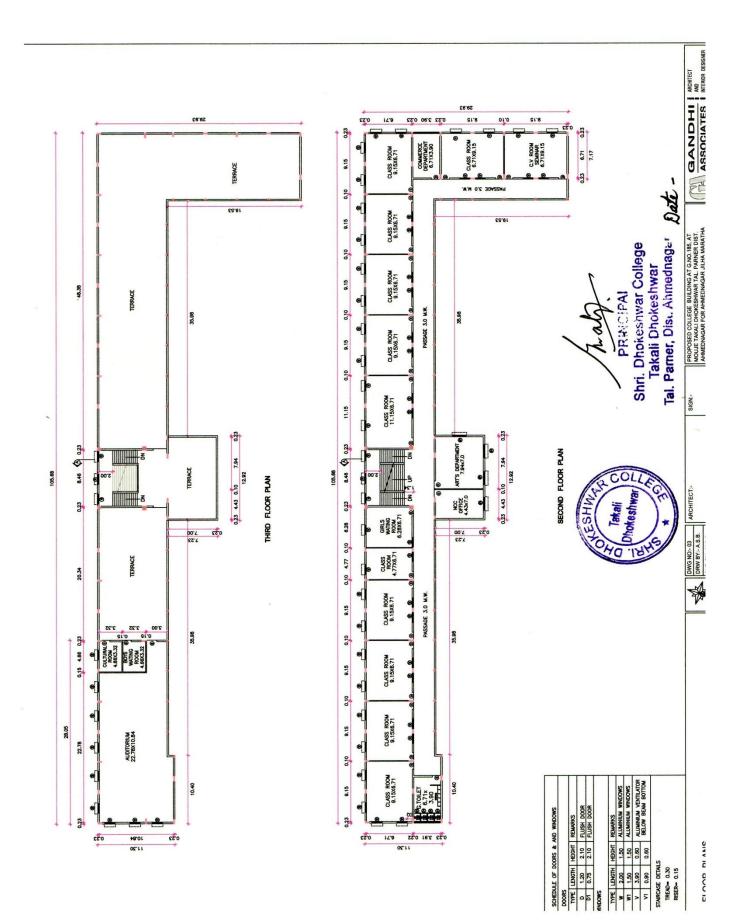

|                         |                                                              |                               |                    |              | सीमा आणि भुमापन चिन्हेबोअर दि २५/११/१० |



हा ७/१२ अभिलेख (दि.**१९/०६/२०१९:०६:३५:५६ PM** रोजी) डिजिटल स्वाक्षरीत केला असल्यामुळे त्यावर कोणत्याही सही-शिक्क्याची आवश्यकता नाही.

पृष्ठ क्र. १/२

सुचना : सदर ७/१२ डिजिटल स्वाक्षरीत झाल्यानंतर गा.न.नं. १२ मध्ये पिकांची माहिती अद्यावत झाली असल्याने सद्यस्थिती https://bhulekh.mahabhumi.gov.in. या संकेत स्थळावर पहावी. ७/१२ डाउनलोड व वैघ दि : २१/०३/२०२२ : १४:०७:१२ PM. वैधता पडताळणीसाठी https://digitalsatbara.mahabhumi.gov.in/dsir/ क्रमांक वापरावा.



#### **COLLEGE BUILDING PLAN (Ground & First Floor)**



### **COLLEGE BUILDING PLAN (Second & Third Floor)**



## LADIES HOSTEL BUILDING STRUCTURE



## Solar System

|                                                                                 | TAX IN                                                                                                                              | VOICE               |                              |                                                                                                                |                  |                                                                                                                  |
|---------------------------------------------------------------------------------|-------------------------------------------------------------------------------------------------------------------------------------|-------