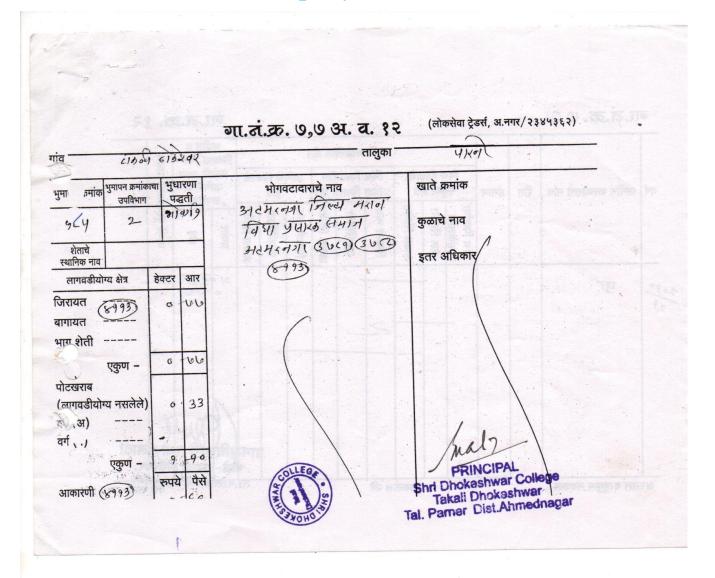

## DigitalProperty Extract

|                                                                                                                                                                                                                                                                                                                                                                                                                            | [ महाराष्ट्र         | : जमीन महस्रूल | गाव नमु-<br>अधिकार अभिलेख आणि नोंद | स्हाराष्ट्र शासन<br>महाराष्ट्र शासन<br>11 सात ( अधिकार व<br>वह्या (तयार करणे व | अभिलेख पत्रक<br>पुस्थितीत ठेवप | )<br>गे) नियम १९७ | ११ यातील निय | म ३.५,६ आणि ७]                         |
|----------------------------------------------------------------------------------------------------------------------------------------------------------------------------------------------------------------------------------------------------------------------------------------------------------------------------------------------------------------------------------------------------------------------------|----------------------|----------------|------------------------------------|--------------------------------------------------------------------------------|--------------------------------|-------------------|--------------|----------------------------------------|
| गाव :- <b>टा</b> ग                                                                                                                                                                                                                                                                                                                                                                                                         | कळी ढोकेश्वर ( ५     |                |                                    | तालुका :- <b>पारनेर</b>                                                        |                                | ••••••            |              | जिल्हाः- <b>अहमदनगर</b>                |
| गट क्रमांक व उपविभाग<br>भुधारणा पद्धती भोग                                                                                                                                                                                                                                                                                                                                                                                 | १८<br>वटादार वर्ग –१ | :4/२           |                                    |                                                                                |                                |                   |              | शेताचे स्थानीक नाव :                   |
| क्षेत्र, एकक व आकारणी                                                                                                                                                                                                                                                                                                                                                                                                      | खाते क्र.            |                | भोगवटादाराचे नाव                   | क्षेत्र                                                                        | आकार                           | पो.ख.             | फेरफार क्र   | कुळ, खंड व इतर अधिकार                  |
| <ul> <li>क्षेत्राचे एकक हे.आर.चौ.मं</li> <li>आ) लागवड योग्य क्षेत्र</li> <li>जिरायत ०.७७.००<br/>बागायत -<br/>एकुण<br/>ला.यो. क्षेत्र ०.७७.००</li> <li>चागायत -<br/>एकुण<br/>ला.यो. क्षेत्र ०.७७.००</li> <li>पोटखराब क्षेत्र<br/>(लागवड अयोग्य)</li> <li>वर्ग (अ) ०.३३.००</li> <li>वर्ग (अ) ०.३३.००</li> <li>वर्ग (ब) -</li> <li>एकुण<br/>पो.ख.क्षेत्र ०.३३.००</li> <li>प्रकुण<br/>पो.ख.क्षेत्र ०.३३.००</li> <li></li></ul> | ·                    | अहमदनगर        | जेल्हा मराठा विद्या प्रसारक<br>नगर |                                                                                | 23.0                           | 0.3300            | (8993)       | कुळाचे नाव व खंड<br>                   |
| जुने फेरफार क्र : (५४५६)                                                                                                                                                                                                                                                                                                                                                                                                   | I                    |                |                                    |                                                                                |                                |                   |              | सीमा आणि भुमापन चिन्हेबोअर दि २५/११/१० |

हा ७/१२ अभिलेख (दि.**१९/०६/२०१९.०६:३५.५६ PM** रोजी) डिजिटल स्वाक्षरीत केला असल्यामुळे त्यावर कोणत्याही सही-शिक्क्याची आवश्यकता नाही.

पृष्ठ क्र. १/२

सुचना : सदर ७/१२ डिजिटल स्वाक्षरीत झाल्यानंतर गा.न.नं. १२ मध्ये पिकांची माहिती अद्यावत झाली असल्याने सद्यस्थिती https://bhulekh.mahabhumi.gov.in या संकेत स्थळावर पहावी. ७/१२ डाउनलोड व वैष दि. : २१/०३/२०२२ : १४:०७:१२ PM. वैथता पडताळणीसाठी https://digtalsatbara.mahabhumi.gov.in/dsir/ या संकेत स्थळावर जाऊन 2611100001006211 हा क्रमांक वापरावा.