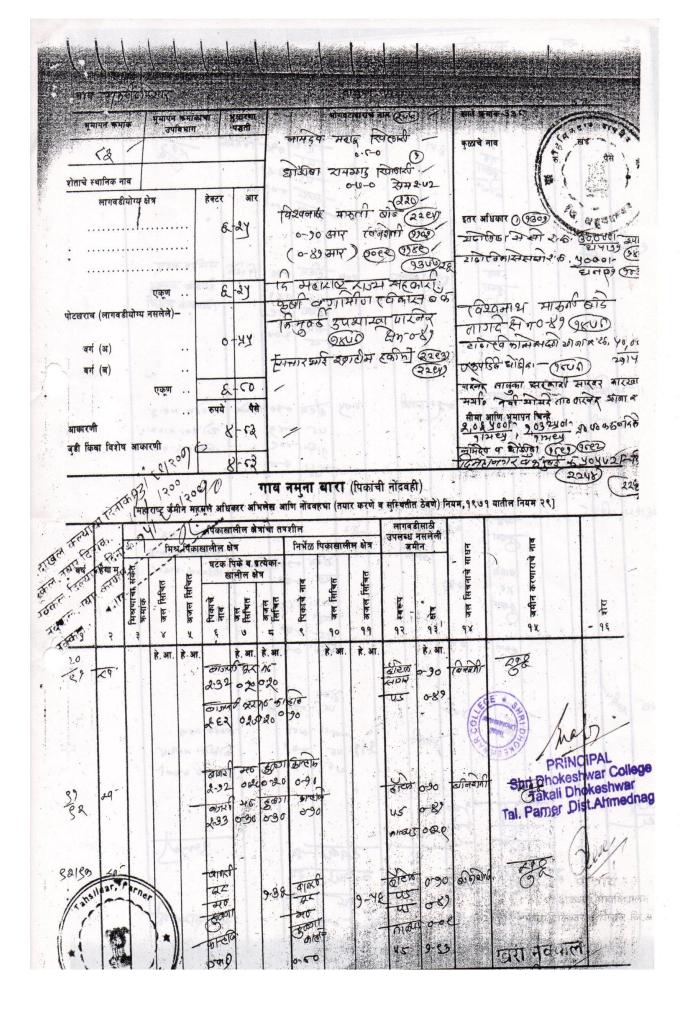

## DigitalProperty Extract

|                                                                                                                                                                                                                                                                                                                                                                                                                            | [ महाराष्ट्र         | : जमीन महस्रूल | गाव नमु-<br>अधिकार अभिलेख आणि नोंद | स्हाराष्ट्र शासन<br>महाराष्ट्र शासन<br>11 सात ( अधिकार व<br>वह्या (तयार करणे व | अभिलेख पत्रक<br>पुस्थितीत ठेवप | )<br>गे) नियम १९७ | ११ यातील निय | म ३.५,६ आणि ७]                         |
|----------------------------------------------------------------------------------------------------------------------------------------------------------------------------------------------------------------------------------------------------------------------------------------------------------------------------------------------------------------------------------------------------------------------------|----------------------|----------------|------------------------------------|--------------------------------------------------------------------------------|--------------------------------|-------------------|--------------|----------------------------------------|
| गाव :- <b>टा</b> ग                                                                                                                                                                                                                                                                                                                                                                                                         | कळी ढोकेश्वर ( ५     |                |                                    | तालुका :- <b>पारनेर</b>                                                        |                                | ••••••            |              | जिल्हाः- <b>अहमदनगर</b>                |
| गट क्रमांक व उपविभाग<br>भुधारणा पद्धती भोग                                                                                                                                                                                                                                                                                                                                                                                 | १८<br>वटादार वर्ग –१ | :4/२           |                                    |                                                                                |                                |                   |              | शेताचे स्थानीक नाव :                   |
| क्षेत्र, एकक व आकारणी                                                                                                                                                                                                                                                                                                                                                                                                      | खाते क्र.            |                | भोगवटादाराचे नाव                   | क्षेत्र                                                                        | आकार                           | पो.ख.             | फेरफार क्र   | कुळ, खंड व इतर अधिकार                  |
| <ul> <li>क्षेत्राचे एकक हे.आर.चौ.मं</li> <li>आ) लागवड योग्य क्षेत्र</li> <li>जिरायत ०.७७.००<br/>बागायत -<br/>एकुण<br/>ला.यो. क्षेत्र ०.७७.००</li> <li>चागायत -<br/>एकुण<br/>ला.यो. क्षेत्र ०.७७.००</li> <li>पोटखराब क्षेत्र<br/>(लागवड अयोग्य)</li> <li>वर्ग (अ) ०.३३.००</li> <li>वर्ग (अ) ०.३३.००</li> <li>वर्ग (ब) -</li> <li>एकुण<br/>पो.ख.क्षेत्र ०.३३.००</li> <li>प्रकुण<br/>पो.ख.क्षेत्र ०.३३.००</li> <li></li></ul> | ·                    | अहमदनगर        | जेल्हा मराठा विद्या प्रसारक<br>नगर |                                                                                | 23.0                           | 0.3300            | (8993)       | कुळाचे नाव व खंड<br>                   |
| जुने फेरफार क्र : (५४५६)                                                                                                                                                                                                                                                                                                                                                                                                   | I                    |                |                                    |                                                                                |                                |                   |              | सीमा आणि भुमापन चिन्हेबोअर दि २५/११/१० |

हा ७/१२ अभिलेख (दि.**१९/०६/२०१९.०६:३५.५६ PM** रोजी) डिजिटल स्वाक्षरीत केला असल्यामुळे त्यावर कोणत्याही सही-शिक्क्याची आवश्यकता नाही.

पृष्ठ क्र. १/२

सुचना : सदर ७/१२ डिजिटल स्वाक्षरीत झाल्यानंतर गा.न.नं. १२ मध्ये पिकांची माहिती अद्यावत झाली असल्याने सद्यस्थिती https://bhulekh.mahabhumi.gov.in या संकेत स्थळावर पहावी. ७/१२ डाउनलोड व वैष दि. : २१/०३/२०२२ : १४:०७:१२ PM. वैथता पडताळणीसाठी https://digtalsatbara.mahabhumi.gov.in/dsir/ या संकेत स्थळावर जाऊन 2611100001006211 हा क्रमांक वापरावा.