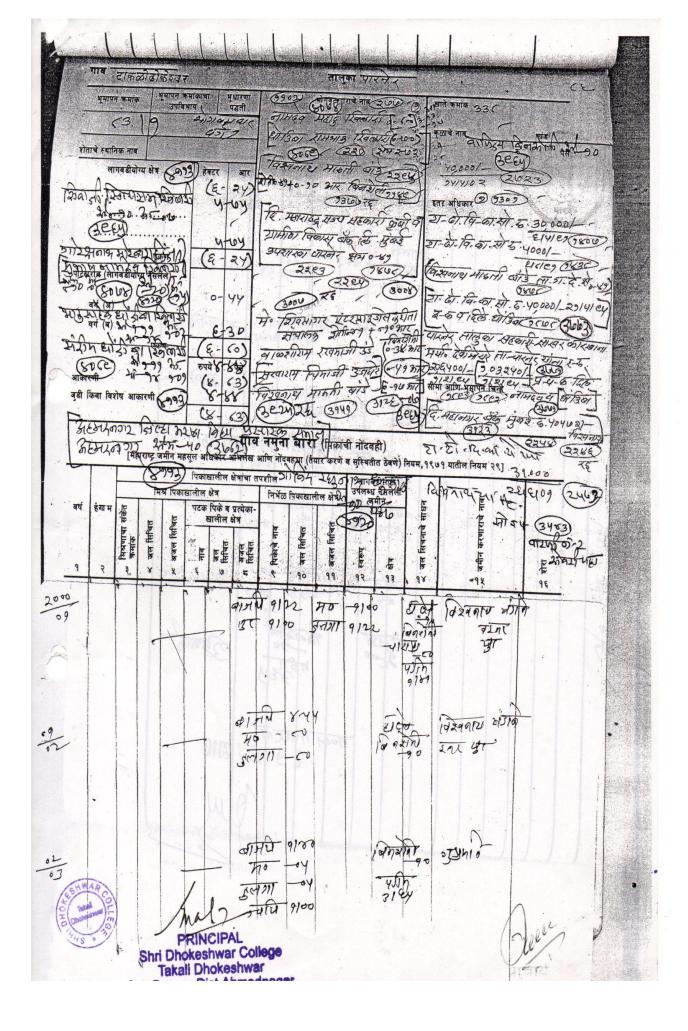

| 01-10    |
| 2.      | Digital Property Extract            | 11-12    |
| 3.      | College Building Layout Plan        | 13       |
| 4.      | Ladies Hostel Building<br>Structure | 14       |
| 5.      | Solar System                        | 15-17    |
| 6.      | Infrastructure Details              | 18-25    |
| 7.      | College Buildup Area                | 26       |
| 8.      | Buildup Area Measurement            | 27-29    |
| 9.      | ICT Facilities                      | 30       |
| 10.     | Infrastructure Photograph           | 31-37    |
| 11.     | Cultural Activity                   | 38       |
| 12.     | Gymnasium                           | 39-44    |
| 13.     | Yoga Center                         | 45-52    |

**Property Extract** 

















## DigitalProperty Extract

|                                                                                                                                                                                                                                                                                                                                                                                                                            | [ महाराष्ट्र         | : जमीन महस्रूल | गाव नमु-<br>अधिकार अभिलेख आणि नोंद | स्हाराष्ट्र शासन<br>महाराष्ट्र शासन<br>11 सात ( अधिकार व<br>वह्या (तयार करणे व | अभिलेख पत्रक<br>पुस्थितीत ठेवप | )<br>गे) नियम १९७ | ११ यातील निय | म ३.५,६ आणि ७]                                                                                              |
|------------------