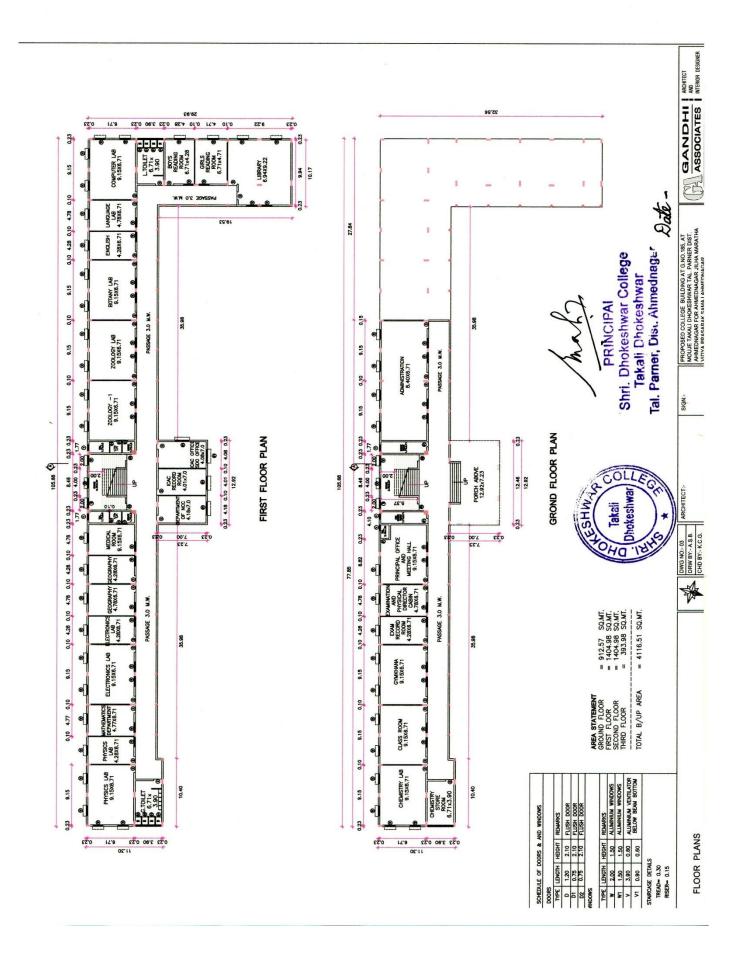

|                    |                |                                |                         |                                                              |                               |                    |              | सीमा आणि भुमापन चिन्हेबोअर दि २५/११/१० |



हा ७/१२ अभिलेख (दि.**१९/०६/२०१९:०६:३५:५६ PM** रोजी) डिजिटल स्वाक्षरीत केला असल्यामुळे त्यावर कोणत्याही सही-शिक्क्याची आवश्यकता नाही.

पृष्ठ क्र. १/२

सुचना : सदर ७/१२ डिजिटल स्वाक्षरीत झाल्यानंतर गा.न.नं. १२ मध्ये पिकांची माहिती अद्यावत झाली असल्याने सद्यस्थिती https://bhulekh.mahabhumi.gov.in. या संकेत स्थळावर पहावी. ७/१२ डाउनलोड व वैघ दि : २१/०३/२०२२ : १४:०७:१२ PM. वैधता पडताळणीसाठी https://digitalsatbara.mahabhumi.gov.in/dsir/ क्रमांक वापरावा.



#### **COLLEGE BUILDING PLAN (Ground & First Floor)**



## **COLLEGE BUILDING PLAN (Second & Third Floor)**



## LADIES HOSTEL BUILDING STRUCTURE



## Solar System

|                                                                                 | TAX IN                                                                                                                              | VOICE               |                            |                                                                                                                |                  |                                                                                                                  |
|---------------------------------------------------------------------------------|----------------------------------------------------------------------------------------