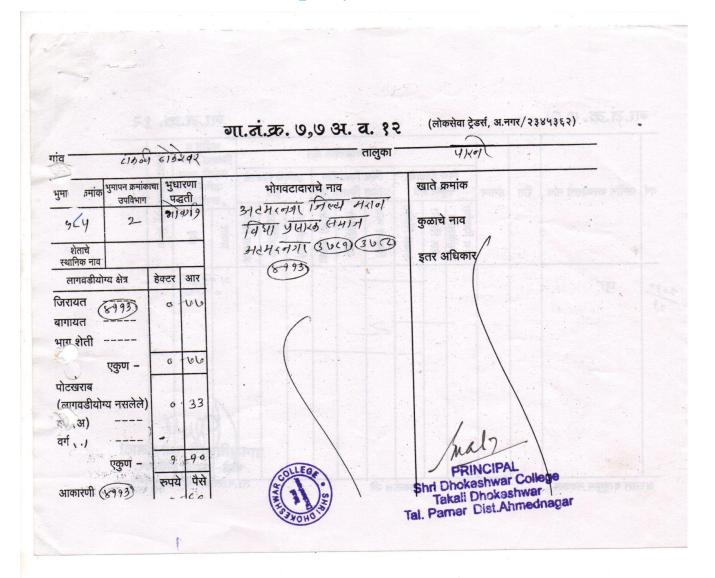

## DigitalProperty Extract

|                                                                                                                                                                                                                                                                                                                                                                                                                            | [ महाराष्ट्र         | : जमीन महस्रूल | गाव नमु-<br>अधिकार अभिलेख आणि नोंद | स्हाराष्ट्र शासन<br>महाराष्ट्र शासन<br>11 सात ( अधिकार व<br>वह्या (तयार करणे व | अभिलेख पत्रक<br>पुस्थितीत ठेवप | )<br>गे) नियम १९७ | ११ यातील निय | म ३.५,६ आणि ७]                                                                                              |
|----------------------------------------------------------------------------------------------------------------------------------------------------------------------------------------------------------------------------------------------------------------------------------------------------------------------------------------------------------------------------------------------------------------------------|----------------------|----------------|------------------------------------|--------------------------------------------------------------------------------|--------------------------------|-------------------|--------------|-------------------------------------------------------------------------------------------------------------|
| गाव :- <b>टा</b> ग                                                                                                                                                                                                                                                                                                                                                                                                         | कळी ढोकेश्वर ( ५     |                |                                    | तालुका :- <b>पारनेर</b>                                                        |                                | ••••••            |              | जिल्हाः- <b>अहमदनगर</b>                                                                                     |
| गट क्रमांक व उपविभाग<br>भुधारणा पद्धती भोग                                                                                                                                                                                                                                                                                                                                                                                 | १८<br>वटादार वर्ग –१ | :4/२           |                                    |                                                                                |                                |                   |              | शेताचे स्थानीक नाव :                                                                                        |
| क्षेत्र, एकक व आकारणी                                                                                                                                                                                                                                                                                                                                                                                                      | खाते क्र.            |                | भोगवटादाराचे नाव                   | क्षेत्र                                                                        | आकार                           | पो.ख.             | फेरफार क्र   | कुळ, खंड व इतर अधिकार                                                                                       |
| <ul> <li>क्षेत्राचे एकक हे.आर.चौ.मं</li> <li>आ) लागवड योग्य क्षेत्र</li> <li>जिरायत ०.७७.००<br/>बागायत -<br/>एकुण<br/>ला.यो. क्षेत्र ०.७७.००</li> <li>चागायत -<br/>एकुण<br/>ला.यो. क्षेत्र ०.७७.००</li> <li>पोटखराब क्षेत्र<br/>(लागवड अयोग्य)</li> <li>वर्ग (अ) ०.३३.००</li> <li>वर्ग (अ) ०.३३.००</li> <li>वर्ग (ब) -</li> <li>एकुण<br/>पो.ख.क्षेत्र ०.३३.००</li> <li>प्रकुण<br/>पो.ख.क्षेत्र ०.३३.००</li> <li></li></ul> | ·                    | अहमदनगर        | जेल्हा मराठा विद्या प्रसारक<br>नगर |                                                                                | 23.0                           | 0.3300            | (8993)       | कुळाचे नाव व खंड<br>इतर अधिकार<br>प्रलंबित फेरफार : <b>नाही</b> .<br><br>रोवटचा फेरफार क्रमांक : व दिनांक : |
| जुने फेरफार क्र : (५४५६)                                                                                                                                                                                                                                                                                                                                                                                                   | I                    |                |                                    |                                                                                |                                |                   |              | सीमा आणि भुमापन चिन्हेबोअर दि २५/११/१०                                                                      |

हा ७/१२ अभिलेख (दि.**१९/०६/२०१९.०६:३५.५६ PM** रोजी) डिजिटल स्वाक्षरीत केला असल्यामुळे त्यावर कोणत्याही सही-शिक्क्याची आवश्यकता नाही.

पृष्ठ क्र. १/२

सुचना : सदर ७/१२ डिजिटल स्वाक्षरीत झाल्यानंतर गा.न.नं. १२ मध्ये पिकांची माहिती अद्यावत झाली असल्याने सद्यस्थिती https://bhulekh.mahabhumi.gov.in या संकेत स्थळावर पहावी. ७/१२ डाउनलोड व वैष दि. : २१/०३/२०२२ : १४:०७:१२ PM. वैथता पडताळणीसाठी https://digtalsatbara.mahabhumi.gov.in/dsir/ या संकेत स्थळावर जाऊन 2611100001006211 हा क्रमांक वापरावा.