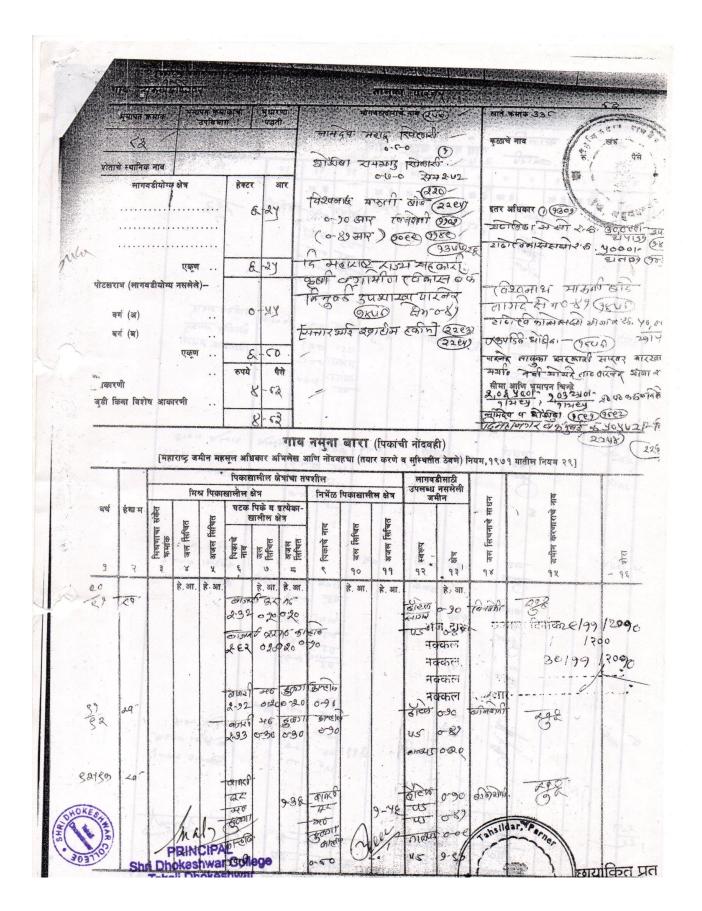

## DigitalProperty Extract

|                                                                                                                                                                                                                                                                                                                                                                                                                            | [ महाराष्ट्र         | : जमीन महस्रूल | गाव नमु-<br>अधिकार अभिलेख आणि नोंद | स्हाराष्ट्र शासन<br>महाराष्ट्र शासन<br>11 सात ( अधिकार व<br>वह्या (तयार करणे व | अभिलेख पत्रक<br>पुस्थितीत ठेवप | )<br>गे) नियम १९७ | ११ यातील निय | म ३.५,६ आणि ७]                                                                                              |
|----------------------------------------------------------------------------------------------------------------------------------------------------------------------------------------------------------------------------------------------------------------------------------------------------------------------------------------------------------------------------------------------------------------------------|----------------------|----------------|------------------------------------|--------------------------------------------------------------------------------|--------------------------------|-------------------|--------------|-------------------------------------------------------------------------------------------------------------|
| गाव :- <b>टा</b> ग                                                                                                                                                                                                                                                                                                                                                                                                         | कळी ढोकेश्वर ( ५     |                |                                    | तालुका :- <b>पारनेर</b>                                                        |                                | ••••••            |              | जिल्हाः- <b>अहमदनगर</b>                                                                                     |
| गट क्रमांक व उपविभाग<br>भुधारणा पद्धती भोग                                                                                                                                                                                                                                                                                                                                                                                 | १८<br>वटादार वर्ग –१ | :4/२           |                                    |                                                                                |                                |                   |              | शेताचे स्थानीक नाव :                                                                                        |
| क्षेत्र, एकक व आकारणी                                                                                                                                                                                                                                                                                                                                                                                                      | खाते क्र.            |                | भोगवटादाराचे नाव                   | क्षेत्र                                                                        | आकार                           | पो.ख.             | फेरफार क्र   | कुळ, खंड व इतर अधिकार                                                                                       |
| <ul> <li>क्षेत्राचे एकक हे.आर.चौ.मं</li> <li>आ) लागवड योग्य क्षेत्र</li> <li>जिरायत ०.७७.००<br/>बागायत -<br/>एकुण<br/>ला.यो. क्षेत्र ०.७७.००</li> <li>चागायत -<br/>एकुण<br/>ला.यो. क्षेत्र ०.७७.००</li> <li>पोटखराब क्षेत्र<br/>(लागवड अयोग्य)</li> <li>वर्ग (अ) ०.३३.००</li> <li>वर्ग (अ) ०.३३.००</li> <li>वर्ग (ब) -</li> <li>एकुण<br/>पो.ख.क्षेत्र ०.३३.००</li> <li>प्रकुण<br/>पो.ख.क्षेत्र ०.३३.००</li> <li></li></ul> | ·                    | अहमदनगर        | जेल्हा मराठा विद्या प्रसारक<br>नगर |                                                                                | 23.0                           | 0.3300            | (8993)       | कुळाचे नाव व खंड<br>इतर अधिकार<br>प्रलंबित फेरफार : <b>नाही</b> .<br><br>रोवटचा फेरफार क्रमांक : व दिनांक : |
| जुने फेरफार क्र : (५४५६)                                                                                                                                                                                                                                                                                                                                                                                                   | I                    |                |                                    |                                                                                |                                |                   |              | सीमा आणि भुमापन चिन्हेबोअर दि २५/११/१०                                                                      |

हा ७/१२ अभिलेख (दि.**१९/०६/२०१९.०६:३५.५६ PM** रोजी) डिजिटल स्वाक्षरीत केला असल्यामुळे त्यावर कोणत्याही सही-शिक्क्याची आवश्यकता नाही.

पृष्ठ क्र. १/२

सुचना : सदर ७/१२ डिजिटल स्वाक्षरीत झाल्यानंतर गा.न.नं. १२ मध्ये पिकांची माहिती अद्यावत झाली असल्याने सद्यस्थिती https://bhulekh.mahabhumi.gov.in या संकेत स्थळावर पहावी. ७/१२ डाउनलोड व वैष दि. : २१/०३/२०२२ : १४:०७:१२ PM. वैथता पडताळणीसाठी https://digtalsatbara.mahabhumi.gov.in/dsir/ या संकेत स्थळावर जाऊन 2611100001006211 हा क्रमांक वापरावा.