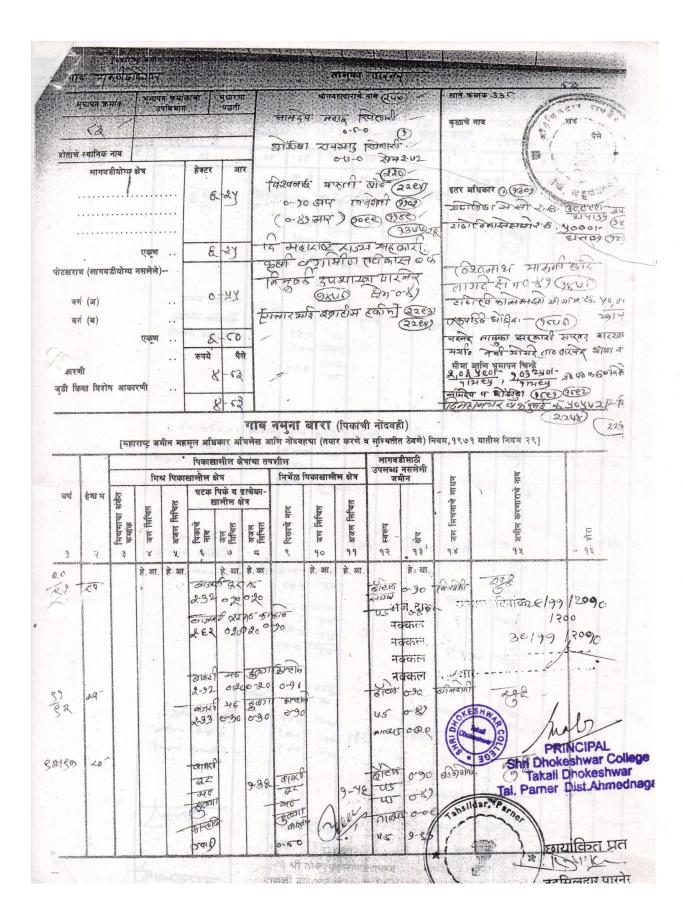

|                                                                                                                 |                                                   | [महाराष            | ष्ट्र जमीन महर | न<br>गुल अधिकार अभिलेख         | गाव नमुना<br>आणि नोंदवह | क्ति<br>महाराष्ट्र शासन<br>सात ( अधिकार :<br>झा (तयार करणे व | अभिलेख पत्रव<br>सुस्थितीत ठेव | 5)<br>णे) नियम १९७ | ११ यातील निय | म ३.५.६ आणि ७]                         |
|-----------------------------------------------------------------------------------------------------------------|---------------------------------------------------|--------------------|----------------|--------------------------------|-------------------------|--------------------------------------------------------------|-------------------------------|--------------------|--------------|----------------------------------------|
|                                                                                                                 | गाव:- टाक                                         |                    |                |                                |                         | तालुका :- <b>पारनेर</b>                                      |                               |                    |              | जिल्हाः- <b>अहमदनगर</b>                |
| गट क्रमांक व<br>भुधारणा पद्ध                                                                                    |                                                   | १<br>टादार वर्ग –१ | 1८4/२          |                                |                         |                                                              |                               |                    |              | शेताचे स्थानीक नाव :                   |
| क्षेत्र, एकक                                                                                                    | <sup>5</sup> व आकारणी                             | खाते क्र.          |                | भोगवटादाराचे नाव               | ſ                       | क्षेत्र                                                      | आकार                          | पो.ख.              | फेरफार क्र   | कुळ, खंड व इतर अधिकार                  |
| <br>अ) लागवड<br>जिरायत<br>बागायत<br>एकुण<br>ला.यो.क्षेत्र<br>                                                   | 0.000.000<br>-<br>0.000.000                       |                    | मंडळ अह        | र जिल्हा मराठा विद्या<br>मदनगर |                         | o <u>(9</u> 0,00                                             | ० <u>.</u> ६९                 | 0.3300             | (४११३)       | कुळाचे नाव व खंड<br>                   |
| ब) पोटखराब<br>(लागवड<br>वर्ग (अ)<br>वर्ग (ब)<br>एकुण<br>पो.ख.क्षेत्र<br>पकुण क्षेत्र<br>(अ+ब)<br><br>आकारणी<br> | अयोग्य)<br>०.३३.००<br>-<br>०.३३.००<br><br>٩.٩०.०० |                    |                |                                |                         | ant<br>2                                                     |                               |                    |              |                                        |
| जुडी किंवा<br>आकारणी<br>                                                                                        |                                                   |                    |                |                                |                         |                                                              |                               |                    |              |                                        |
| जुने फेरफार                                                                                                     | र क्र : <b>(५४५६)</b>                             |                    |                |                                |                         |                                                              |                               |                    |              | सीमा आणि भुमापन चिन्हेबोअर दि २५/११/१० |

हा ७/१२ अभिलेख (दि.**१९/०६/२०१९:०६:३५:५६ PM** रोजी) डिजिटल स्वाक्षरीत केला असल्यामुळे त्यावर कोणत्याही सही-शिक्क्याची आवश्यकता नाही.

पृष्ठ क्र. १/२

सुचना : सदर ७/१२ डिजिटल स्वाक्षरीत झाल्यानंतर गा.न.नं. १२ मध्ये पिकांची माहिती अद्यावत झाली असल्याने सद्यस्थिती https://bhulekh.mahabhumi.gov.in. या संकेत स्थळावर पहावी. ७/१२ डाउनलोड व वैघ दि : २१/०३/२०२२ : १४:०७:१२ PM. वैधता पडताळणीसाठी https://digitalsatbara.mahabhumi.gov.in/dsir/ क्रमांक वापरावा.