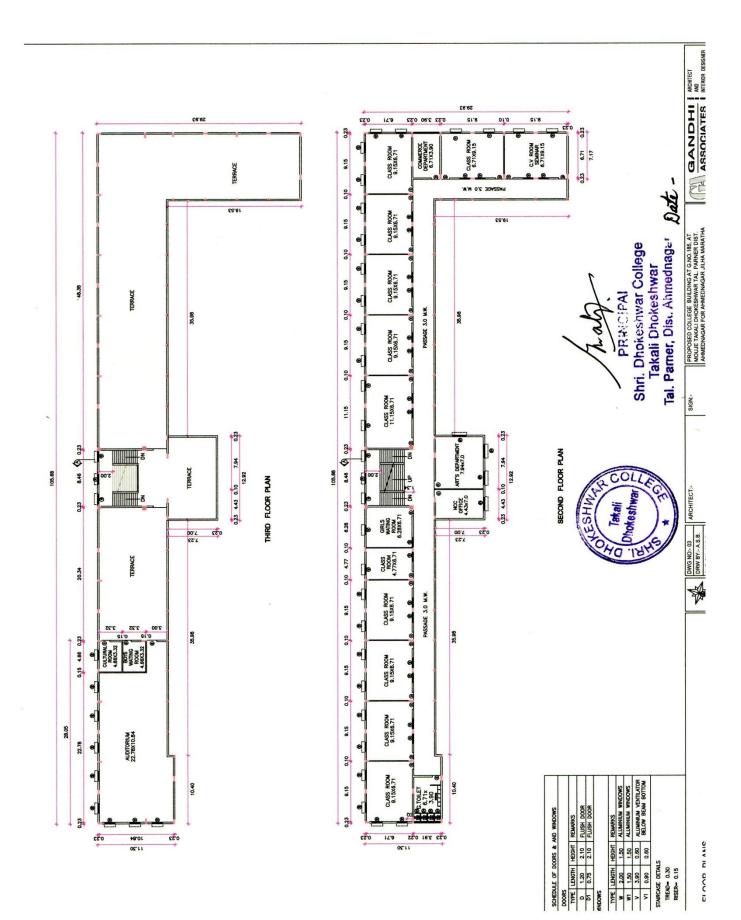

|                                |                         |                                                              |                               |                    |              | सीमा आणि भुमापन चिन्हेबोअर दि २५/११/१० |



हा ७/१२ अभिलेख (दि.**१९/०६/२०१९:०६:३५:५६ PM** रोजी) डिजिटल स्वाक्षरीत केला असल्यामुळे त्यावर कोणत्याही सही-शिक्क्याची आवश्यकता नाही.

पृष्ठ क्र. १/२

सुचना : सदर ७/१२ डिजिटल स्वाक्षरीत झाल्यानंतर गा.न.नं. १२ मध्ये पिकांची माहिती अद्यावत झाली असल्याने सद्यस्थिती https://bhulekh.mahabhumi.gov.in. या संकेत स्थळावर पहावी. ७/१२ डाउनलोड व वैघ दि : २१/०३/२०२२ : १४:०७:१२ PM. वैधता पडताळणीसाठी https://digitalsatbara.mahabhumi.gov.in/dsir/ क्रमांक वापरावा.



#### **COLLEGE BUILDING PLAN (Ground & First Floor)**



## **COLLEGE BUILDING PLAN (Second & Third Floor)**



## LADIES HOSTEL BUILDING STRUCTURE



## Solar System

|                                                                                 | TAX IN                                                                                                                              | VOICE               |                            |                                                                                                                |                  |                                                                                                                  |
|---------------------------------------------------------------------------------|-------------------------------------------------------------------------------------------------------------------------------------|---------