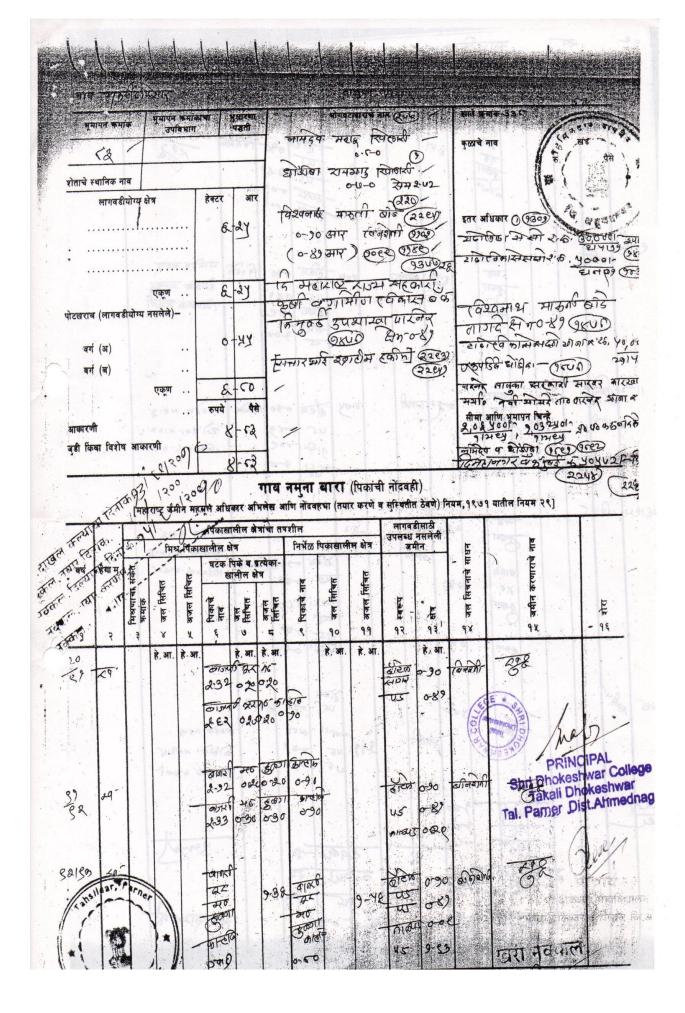

## DigitalProperty Extract

|                                                                                                                                                                                                                                                                                                                                                                                                                            | [ महाराष्ट्र         | : जमीन महस्रूल | गाव नमु-<br>अधिकार अभिलेख आणि नोंद | स्हाराष्ट्र शासन<br>महाराष्ट्र शासन<br>11 सात ( अधिकार व<br>वह्या (तयार करणे व | अभिलेख पत्रक<br>पुस्थितीत ठेवप | )<br>गे) नियम १९७ | ११ यातील निय | म ३.५,६ आणि ७]                                                                                              |
|----------------------------------------------------------------------------------------------------------------------------------------------------------------------------------------------------------------------------------------------------------------------------------------------------------------------------------------------------------------------------------------------------------------------------|----------------------|----------------|------------------------------------|--------------------------------------------------------------------------------|--------------------------------|-------------------|--------------|-------------------------------------------------------------------------------------------------------------|
| गाव :- <b>टा</b> ग                                                                                                                                                                                                                                                                                                                                                                                                         | कळी ढोकेश्वर ( ५     |                |                                    | तालुका :- <b>पारनेर</b>                                                        |                                | ••••••            |              | जिल्हाः- <b>अहमदनगर</b>                                                                                     |
| गट क्रमांक व उपविभाग<br>भुधारणा पद्धती भोग                                                                                                                                                                                                                                                                                                                                                                                 | १८<br>वटादार वर्ग –१ | :4/२           |                                    |                                                                                |                                |                   |              | शेताचे स्थानीक नाव :                                                                                        |
| क्षेत्र, एकक व आकारणी                                                                                                                                                                                                                                                                                                                                                                                                      | खाते क्र.            |                | भोगवटादाराचे नाव                   | क्षेत्र                                                                        | आकार                           | पो.ख.             | फेरफार क्र   | कुळ, खंड व इतर अधिकार                                                                                       |
| <ul> <li>क्षेत्राचे एकक हे.आर.चौ.मं</li> <li>आ) लागवड योग्य क्षेत्र</li> <li>जिरायत ०.७७.००<br/>बागायत -<br/>एकुण<br/>ला.यो. क्षेत्र ०.७७.००</li> <li>चागायत -<br/>एकुण<br/>ला.यो. क्षेत्र ०.७७.००</li> <li>पोटखराब क्षेत्र<br/>(लागवड अयोग्य)</li> <li>वर्ग (अ) ०.३३.००</li> <li>वर्ग (अ) ०.३३.००</li> <li>वर्ग (ब) -</li> <li>एकुण<br/>पो.ख.क्षेत्र ०.३३.००</li> <li>प्रकुण<br/>पो.ख.क्षेत्र ०.३३.००</li> <li></li></ul> | ·                    | अहमदनगर        | जेल्हा मराठा विद्या प्रसारक<br>नगर |                                                                                | 23.0                           | 0.3300            | (8993)       | कुळाचे नाव व खंड<br>इतर अधिकार<br>प्रलंबित फेरफार : <b>नाही</b> .<br><br>रोवटचा फेरफार क्रमांक : व दिनांक : |
| जुने फेरफार क्र : (५४५६)                                                                                                                                                                                                                                                                                                                                                                                                   | I                    |                |                                    |                                                                                |                                |                   |              | सीमा आणि भुमापन चिन्हेबोअर दि २५/११/१०                                                                      |

हा ७/१२ अभिलेख (दि.**१९/०६/२०१९.०६:३५.५६ PM** रोजी) डिजिटल स्वाक्षरीत केला असल्यामुळे त्यावर कोणत्याही सही-शिक्क्याची आवश्यकता नाही.

पृष्ठ क्र. १/२

सुचना : सदर ७/१२ डिजिटल स्वाक्षरीत झाल्यानंतर गा.न.नं. १२ मध्ये पिकांची माहिती अद्यावत झाली असल्याने सद्यस्थिती https://bhulekh.mahabhumi.gov.in या संकेत स्थळावर पहावी. ७/१२ डाउनलोड व वैष दि. : २१/०३/२०२२ : १४:०७:१२ PM. वैथता पडताळणीसाठी https://digtalsatbara.mahabhumi.gov.in/dsir/ या संकेत स्थळावर जाऊन 2611100001006211 हा क्रमांक वापरावा.