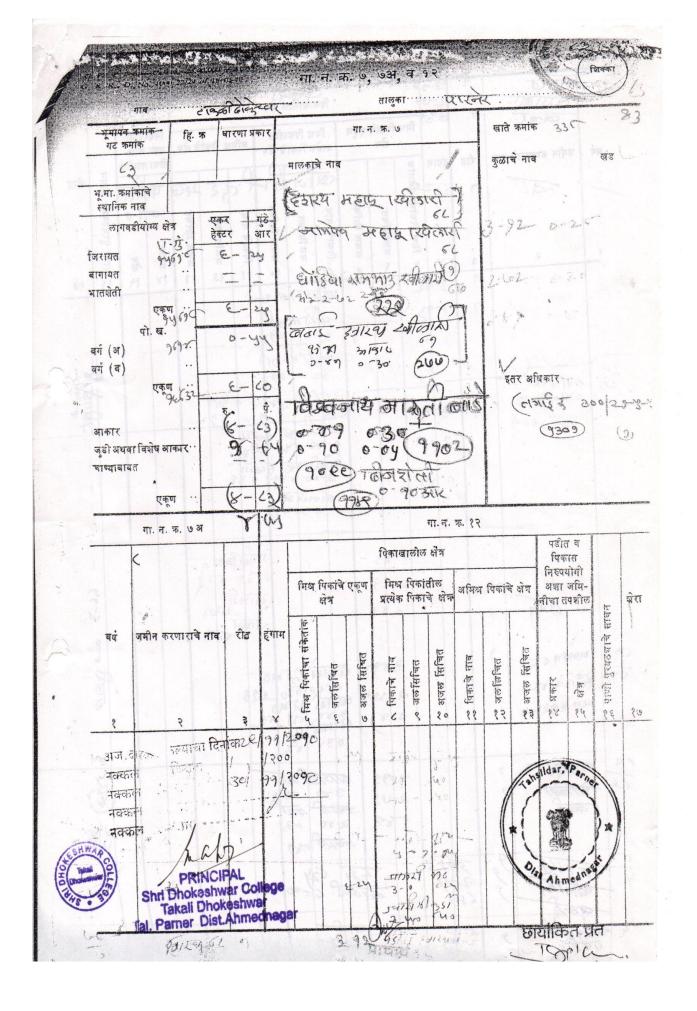

|                                                                                                                 |                                                   | [महाराष            | ष्ट्र जमीन महर | न<br>गुल अधिकार अभिलेख         | गाव नमुना<br>आणि नोंदवह | क्ति<br>महाराष्ट्र शासन<br>सात ( अधिकार :<br>झा (तयार करणे व | अभिलेख पत्रव<br>सुस्थितीत ठेव | 5)<br>णे) नियम १९७ | ११ यातील निय | म ३.५.६ आणि ७]                         |
|-----------------------------------------------------------------------------------------------------------------|---------------------------------------------------|--------------------|----------------|--------------------------------|-------------------------|--------------------------------------------------------------|-------------------------------|--------------------|--------------|----------------------------------------|
|                                                                                                                 | गाव:- टाक                                         |                    |                |                                |                         | तालुका :- <b>पारनेर</b>                                      |                               |                    |              | जिल्हाः- <b>अहमदनगर</b>                |
| गट क्रमांक व<br>भुधारणा पद्ध                                                                                    |                                                   | १<br>टादार वर्ग –१ | 1८4/२          |                                |                         |                                                              |                               |                    |              | शेताचे स्थानीक नाव :                   |
| क्षेत्र, एकक                                                                                                    | <sup>5</sup> व आकारणी                             | खाते क्र.          |                | भोगवटादाराचे नाव               | ſ                       | क्षेत्र                                                      | आकार                          | पो.ख.              | फेरफार क्र   | कुळ, खंड व इतर अधिकार                  |
| <br>अ) लागवड<br>जिरायत<br>बागायत<br>एकुण<br>ला.यो.क्षेत्र<br>                                                   | 0.000.000<br>-<br>0.000.000                       |                    | मंडळ अह        | र जिल्हा मराठा विद्या<br>मदनगर |                         | o <u>(9</u> 0,00                                             | ० <u>.</u> ६९                 | 0.3300             | (४११३)       | कुळाचे नाव व खंड<br>                   |
| ब) पोटखराब<br>(लागवड<br>वर्ग (अ)<br>वर्ग (ब)<br>एकुण<br>पो.ख.क्षेत्र<br>पकुण क्षेत्र<br>(अ+ब)<br><br>आकारणी<br> | अयोग्य)<br>०.३३.००<br>-<br>०.३३.००<br><br>٩.٩०.०० |                    |                |                                |                         | ant<br>2                                                     |                               |                    |              |                                        |
| जुडी किंवा<br>आकारणी<br>                                                                                        |                                                   |                    |                |                                |                         |                                                              |                               |                    |              |                                        |
| जुने फेरफार                                                                                                     | र क्र : <b>(५४५६)</b>                             |                    |                |                                |                         |                                                              |                               |                    |              | सीमा आणि भुमापन चिन्हेबोअर दि २५/११/१० |

हा ७/१२ अभिलेख (दि.**१९/०६/२०१९:०६:३५:५६ PM** रोजी) डिजिटल स्वाक्षरीत केला असल्यामुळे त्यावर कोणत्याही सही-शिक्क्याची आवश्यकता नाही.

पृष्ठ क्र. १/२

सुचना : सदर ७/१२ डिजिटल स्वाक्षरीत झाल्यानंतर गा.न.नं. १२ मध्ये पिकांची माहिती अद्यावत झाली असल्याने सद्यस्थिती https://bhulekh.mahabhumi.gov.in. या संकेत स्थळावर पहावी. ७/१२ डाउनलोड व वैघ दि : २१/०३/२०२२ : १४:०७:१२ PM. वैधता पडताळणीसाठी https://digitalsatbara.mahabhumi.gov.in/dsir/ क्रमांक वापरावा.