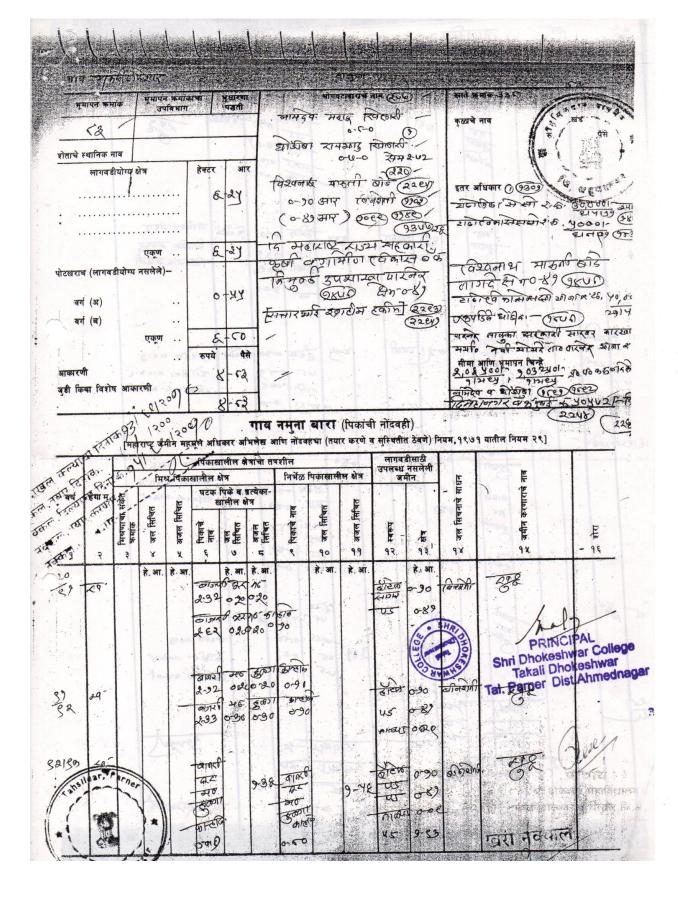

|                                                                                                                 |                                                   | [महाराष            | ष्ट्र जमीन महर | न<br>गुल अधिकार अभिलेख         | गाव नमुना<br>आणि नोंदवह | क्ति<br>महाराष्ट्र शासन<br>सात ( अधिकार :<br>झा (तयार करणे व | अभिलेख पत्रव<br>सुस्थितीत ठेव | 5)<br>णे) नियम १९७ | ११ यातील निय | म ३.५.६ आणि ७]                         |
|-----------------------------------------------------------------------------------------------------------------|---------------------------------------------------|--------------------|----------------|--------------------------------|-------------------------|--------------------------------------------------------------|-------------------------------|--------------------|--------------|----------------------------------------|
|                                                                                                                 | गाव:- टाक                                         |                    |                |                                |                         | तालुका :- <b>पारनेर</b>                                      |                               |                    |              | जिल्हाः- <b>अहमदनगर</b>                |
| गट क्रमांक व<br>भुधारणा पद्ध                                                                                    |                                                   | १<br>टादार वर्ग –१ | 1८4/२          |                                |                         |                                                              |                               |                    |              | शेताचे स्थानीक नाव :                   |
| क्षेत्र, एकक                                                                                                    | <sup>5</sup> व आकारणी                             | खाते क्र.          |                | भोगवटादाराचे नाव               | ſ                       | क्षेत्र                                                      | आकार                          | पो.ख.              | फेरफार क्र   | कुळ, खंड व इतर अधिकार                  |
| <br>अ) लागवड<br>जिरायत<br>बागायत<br>एकुण<br>ला.यो.क्षेत्र<br>                                                   | 0.000.000<br>-<br>0.000.000                       |                    | मंडळ अह        | र जिल्हा मराठा विद्या<br>मदनगर |                         | o <u>(9</u> 0,00                                             | ० <u>.</u> ६९                 | 0.3300             | (४११३)       | कुळाचे नाव व खंड<br>                   |
| ब) पोटखराब<br>(लागवड<br>वर्ग (अ)<br>वर्ग (ब)<br>एकुण<br>पो.ख.क्षेत्र<br>पकुण क्षेत्र<br>(अ+ब)<br><br>आकारणी<br> | अयोग्य)<br>०.३३.००<br>-<br>०.३३.००<br><br>٩.٩०.०० |                    |                |                                |                         | ant<br>2                                                     |                               |                    |              |                                        |
| जुडी किंवा<br>आकारणी<br>                                                                                        |                                                   |                    |                |                                |                         |                                                              |                               |                    |              |                                        |
| जुने फेरफार                                                                                                     | र क्र : <b>(५४५६)</b>                             |                    |                |                                |                         |                                                              |                               |                    |              | सीमा आणि भुमापन चिन्हेबोअर दि २५/११/१० |

हा ७/१२ अभिलेख (दि.**१९/०६/२०१९:०६:३५:५६ PM** रोजी) डिजिटल स्वाक्षरीत केला असल्यामुळे त्यावर कोणत्याही सही-शिक्क्याची आवश्यकता नाही.

पृष्ठ क्र. १/२

सुचना : सदर ७/१२ डिजिटल स्वाक्षरीत झाल्यानंतर गा.न.नं. १२ मध्ये पिकांची माहिती अद्यावत झाली असल्याने सद्यस्थिती https://bhulekh.mahabhumi.gov.in. या संकेत स्थळावर पहावी. ७/१२ डाउनलोड व वैघ दि : २१/०३/२०२२ : १४:०७:१२ PM. वैधता पडताळणीसाठी https://digitalsatbara.mahabhumi.gov.in/dsir/ क्रमांक वापरावा.