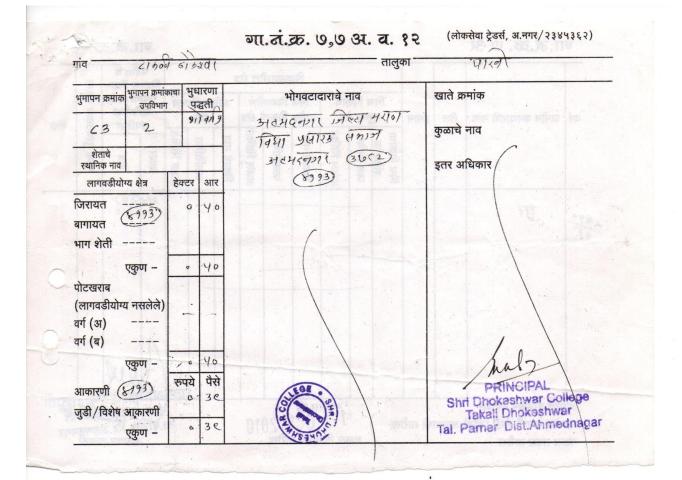

|                                                                                                                 |                                                   | [महाराष            | ष्ट्र जमीन महर | न<br>गुल अधिकार अभिलेख         | गाव नमुना<br>आणि नोंदवह | क्ति<br>महाराष्ट्र शासन<br>सात ( अधिकार :<br>झा (तयार करणे व | अभिलेख पत्रव<br>सुस्थितीत ठेव | 5)<br>णे) नियम १९७ | ११ यातील निय | म ३.५.६ आणि ७]                         |
|-----------------------------------------------------------------------------------------------------------------|---------------------------------------------------|--------------------|----------------|--------------------------------|-------------------------|--------------------------------------------------------------|-------------------------------|--------------------|--------------|----------------------------------------|
|                                                                                                                 | गाव:- टाक                                         |                    |                |                                |                         | तालुका :- <b>पारनेर</b>                                      |                               |                    |              | जिल्हाः- <b>अहमदनगर</b>                |
| गट क्रमांक व<br>भुधारणा पद्ध                                                                                    |                                                   | १<br>टादार वर्ग –१ | 1८4/२          |                                |                         |                                                              |                               |                    |              | शेताचे स्थानीक नाव :                   |
| क्षेत्र, एकक                                                                                                    | <sup>5</sup> व आकारणी                             | खाते क्र.          |                | भोगवटादाराचे नाव               | ſ                       | क्षेत्र                                                      | आकार                          | पो.ख.              | फेरफार क्र   | कुळ, खंड व इतर अधिकार                  |
| <br>अ) लागवड<br>जिरायत<br>बागायत<br>एकुण<br>ला.यो.क्षेत्र<br>                                                   | 0.000.000<br>-<br>0.000.000                       |                    | मंडळ अह        | र जिल्हा मराठा विद्या<br>मदनगर |                         | o <u>(9</u> 0,00                                             | ० <u>.</u> ६९                 | 0.3300             | (४११३)       | कुळाचे नाव व खंड<br>                   |
| ब) पोटखराब<br>(लागवड<br>वर्ग (अ)<br>वर्ग (ब)<br>एकुण<br>पो.ख.क्षेत्र<br>पकुण क्षेत्र<br>(अ+ब)<br><br>आकारणी<br> | अयोग्य)<br>०.३३.००<br>-<br>०.३३.००<br><br>٩.٩०.०० |                    |                |                                |                         | ant<br>2                                                     |                               |                    |              |                                        |
| जुडी किंवा<br>आकारणी<br>                                                                                        |                                                   |                    |                |                                |                         |                                                              |                               |                    |              |                                        |
| जुने फेरफार                                                                                                     | र क्र : <b>(५४५६)</b>                             |                    |                |                                |                         |                                                              |                               |                    |              | सीमा आणि भुमापन चिन्हेबोअर दि २५/११/१० |

हा ७/१२ अभिलेख (दि.**१९/०६/२०१९:०६:३५:५६ PM** रोजी) डिजिटल स्वाक्षरीत केला असल्यामुळे त्यावर कोणत्याही सही-शिक्क्याची आवश्यकता नाही.

पृष्ठ क्र. १/२

सुचना : सदर ७/१२ डिजिटल स्वाक्षरीत झाल्यानंतर गा.न.नं. १२ मध्ये पिकांची माहिती अद्यावत झाली असल्याने सद्यस्थिती https://bhulekh.mahabhumi.gov.in. या संकेत स्थळावर पहावी. ७/१२ डाउनलोड व वैघ दि : २१/०३/२०२२ : १४:०७:१२ PM. वैधता पडताळणीसाठी https://digitalsatbara.mahabhumi.gov.in/dsir/ क्रमांक वापरावा.