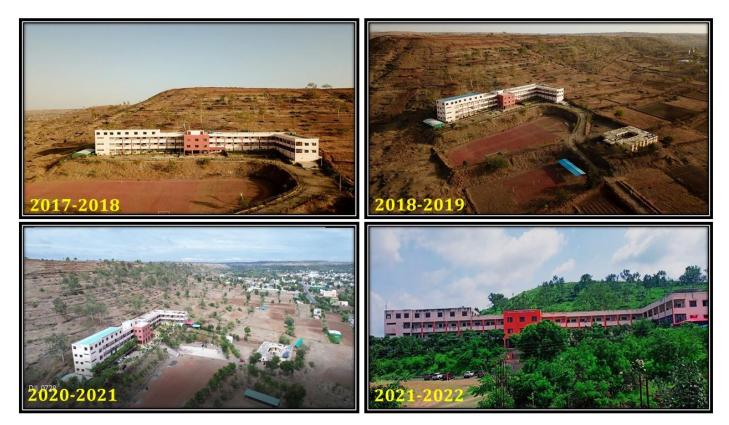

# 4.1 Physical Facility

## *4.1.1*

Availability of adequate infrastructure and physical facilities viz., classrooms, laboratories, ICT facilities, cultural activities, gymnasium, yoga centre etc. in the institution

LAND RECORD AND INFRASTRUCTURE DETAILS