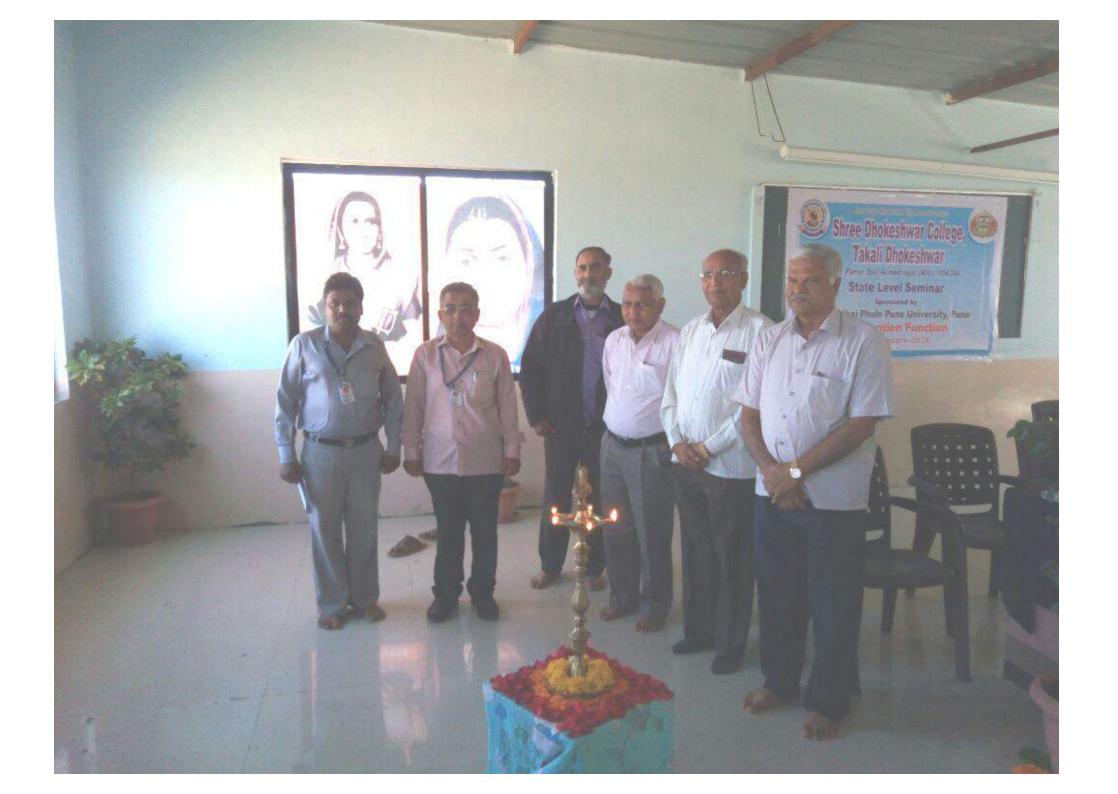

To.

6.6720\*10-11

 $\Psi_{+}(\vec{r}+\vec{R}_{+}) =$ 

Ahmednagar Jilha Maratha Vidya Prasarak Samaj's SHRI DHOKESHWAR COLLEGE TAKALI DHOKESHWAR TaL-Parner, Dist.- Ahmednagar Phone: (02488) 282414, Fax :(02488) 282800 E-Mail: tdcollege@gmail.com Dr. Suroshi V.N. Website-www.shridhokeshwarcollege.org NACC.reaccrediated with B grade **State Level Seminar** Asst. Prof.Korade S.M. Asst. Prof.More A.V. **Recent Trends in Smart Material** Dr.Chaudante P.K. 24<sup>th</sup> And 25<sup>th</sup> January-2018 Asst. Prof.Gavit P.M. Sponsored By Shri, Giri B.G. BCUD. Asst. Prof. Navale S.M. Savitribai Phule Pune University, Pune Asst. Prof. Zaware R.P. A REAL OF THE OWNER AND A REAL PROPERTY AND A E et abbrec alifs **Organized** By **Department of Physics,** Asst. Prof. N.M. Walhekar Dr. S.S. Jadhav Coordinator Principal Venue **Conference Hall**, Shri Dhokeshwar college,