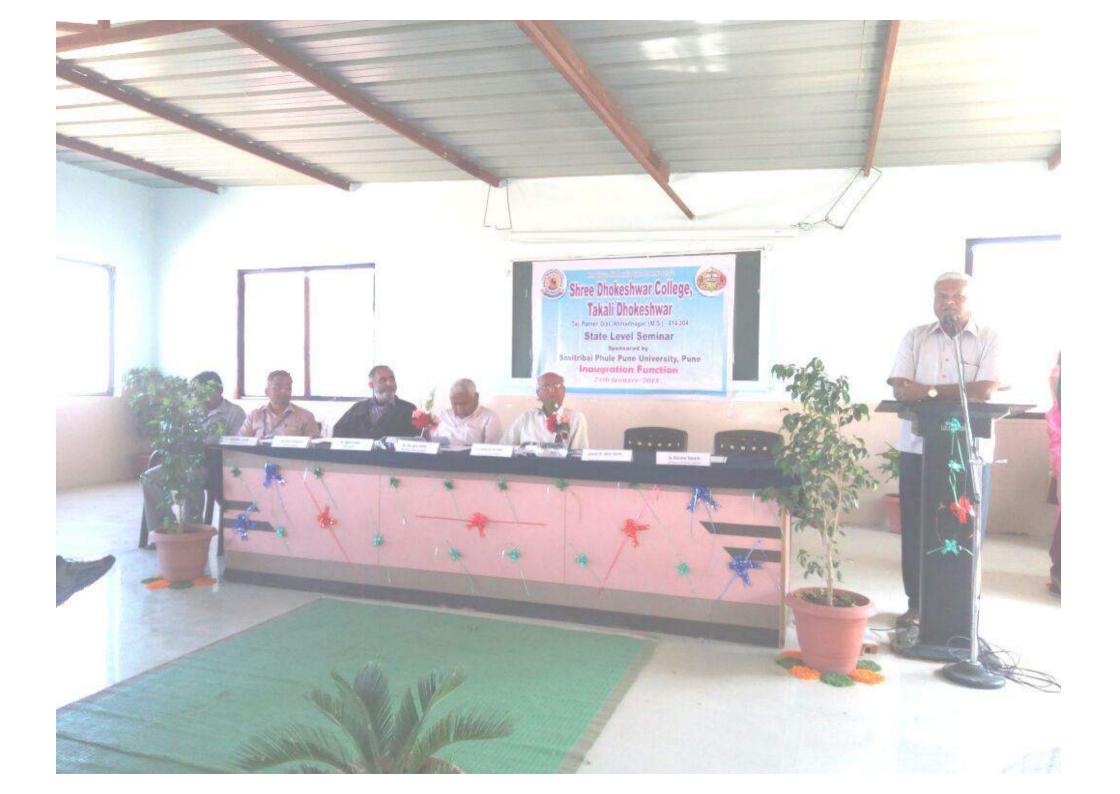

To.

6.6720\*10-11

 $\Psi_{+}(\vec{r}+\vec{R}_{+}) =$ 

Ahmednagar Jilha Maratha Vidya Prasarak Samaj's SHRI DHOKESHWAR COLLEGE TAKALI DHOKESHWAR TaL-Parner, Dist.- Ahmednagar Phone: (02488) 282414, Fax :(02488) 282800 E-Mail: tdcollege@gmail.com Dr. Suroshi V.N. Website-www.shridhokeshwarcollege.org NACC.reaccrediated with B grade **State Level Seminar** Asst. Prof.Korade S.M. Asst. Prof.More A.V. **Recent Trends in Smart Material** Dr.Chaudante P.K. 24<sup>th</sup> And 25<sup>th</sup> January-2018 Asst. Prof.Gavit P.M. Sponsored By Shri, Giri B.G. BCUD. Asst. Prof. Navale S.M. Savitribai Phule Pune University, Pune Asst. Prof. Zaware R.P. A REAL OF THE OWNER AND A REAL PROPERTY AND A E et abbrec alifs **Organized** By **Department of Physics,** Asst. Prof. N.M. Walhekar Dr. S.S. Jadhav Coordinator Principal Venue **Conference Hall**, Shri Dhokeshwar college,