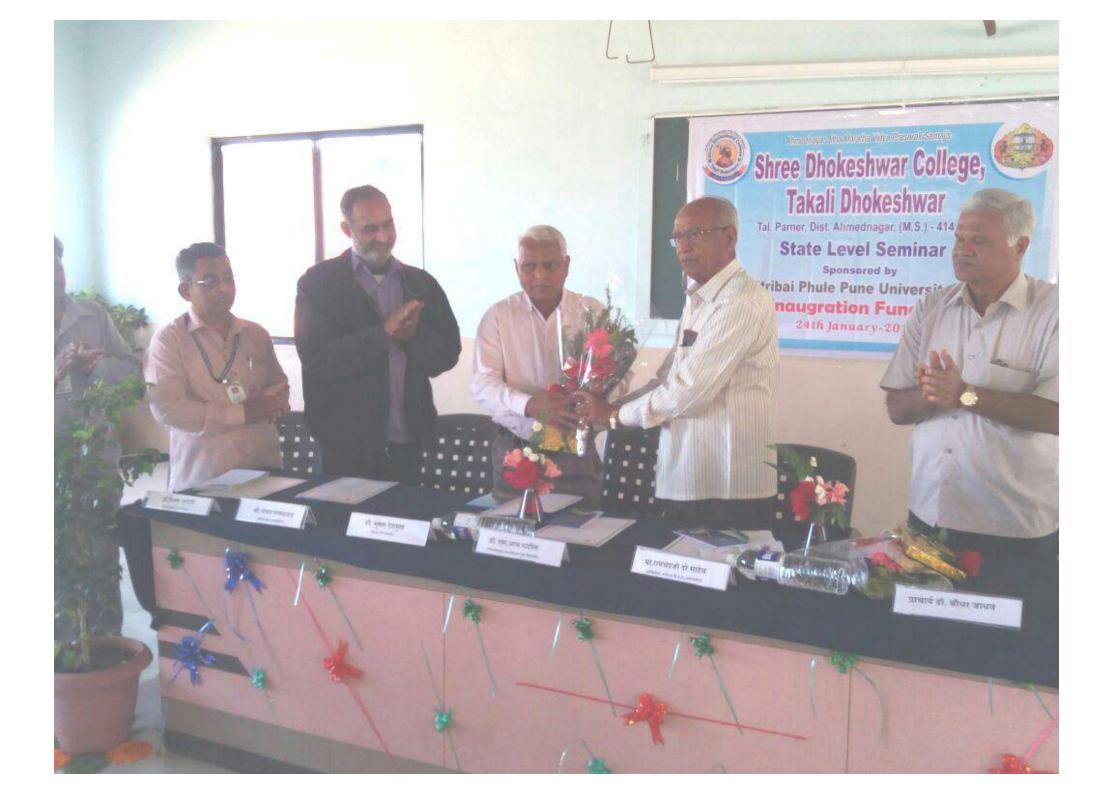

To.

6.6720\*10-11

 $\Psi_{+}(\vec{r}+\vec{R}_{+}) =$ 

Ahmednagar Jilha Maratha Vidya Prasarak Samaj's SHRI DHOKESHWAR COLLEGE TAKALI DHOKESHWAR TaL-Parner, Dist.- Ahmednagar Phone: (02488) 282414, Fax :(02488) 282800 E-Mail: tdcollege@gmail.com Dr. Suroshi V.N. Website-www.shridhokeshwarcollege.org NACC.reaccrediated with B grade **State Level Seminar** Asst. Prof.Korade S.M. Asst. Prof.More A.V. **Recent Trends in Smart Material** Dr.Chaudante P.K. 24<sup>th</sup> And 25<sup>th</sup> January-2018 Asst. Prof.Gavit P.M. Sponsored By Shri, Giri B.G. BCUD. Asst. Prof. Navale S.M. Savitribai Phule Pune University, Pune Asst. Prof. Zaware R.P. A REAL OF THE OWNER AND A REAL PROPERTY AND A E et abbrec alifs **Organized** By **Department of Physics,** Asst. Prof. N.M. Walhekar Dr. S.S. Jadhav Coordinator Principal Venue **Conference Hall**, Shri Dhokeshwar college,