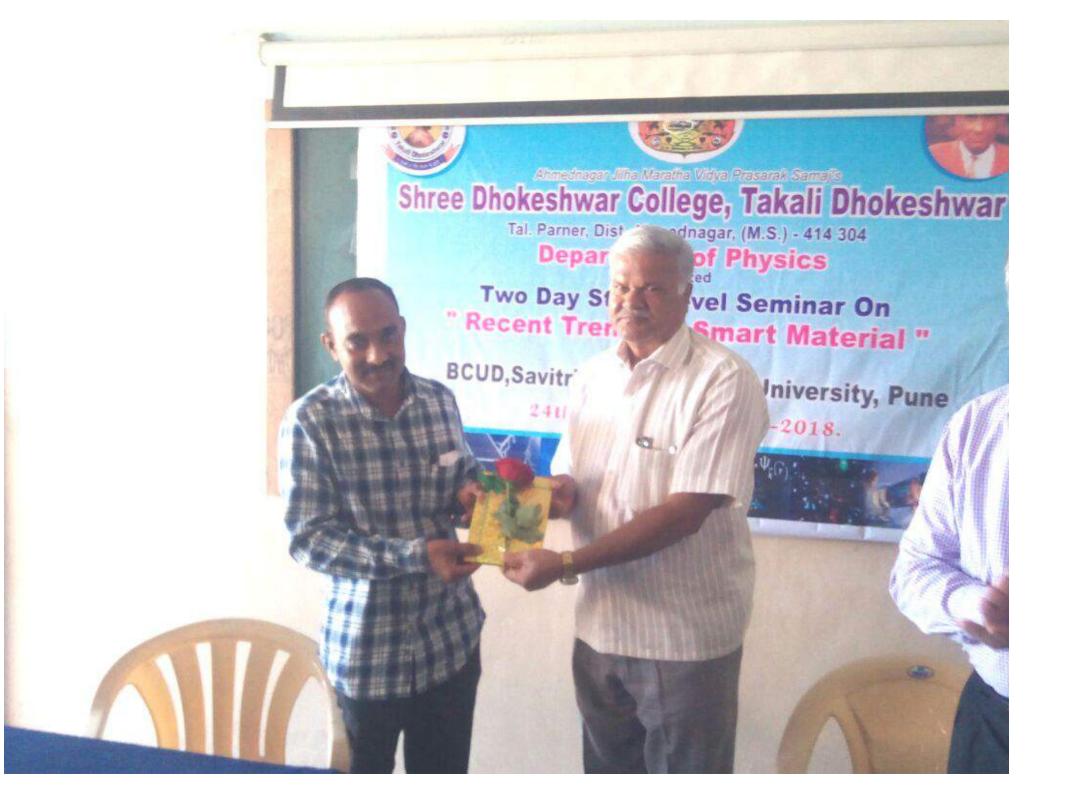

To.

6.6720\*10-11

 $\Psi_{+}(\vec{r}+\vec{R}_{+}) =$ 

Ahmednagar Jilha Maratha Vidya Prasarak Samaj's SHRI DHOKESHWAR COLLEGE TAKALI DHOKESHWAR TaL-Parner, Dist.- Ahmednagar Phone: (02488) 282414, Fax :(02488) 282800 E-Mail: tdcollege@gmail.com Dr. Suroshi V.N. Website-www.shridhokeshwarcollege.org NACC.reaccrediated with B grade **State Level Seminar** Asst. Prof.Korade S.M. Asst. Prof.More A.V. **Recent Trends in Smart Material** Dr.Chaudante P.K. 24<sup>th</sup> And 25<sup>th</sup> January-2018 Asst. Prof.Gavit P.M. Sponsored By Shri, Giri B.G. BCUD. Asst. Prof. Navale S.M. Savitribai Phule Pune University, Pune Asst. Prof. Zaware R.P. A REAL OF THE OWNER AND A REAL PROPERTY AND A E et abbrec alifs **Organized** By **Department of Physics,** Asst. Prof. N.M. Walhekar Dr. S.S. Jadhav Coordinator Principal Venue **Conference Hall**, Shri Dhokeshwar college,