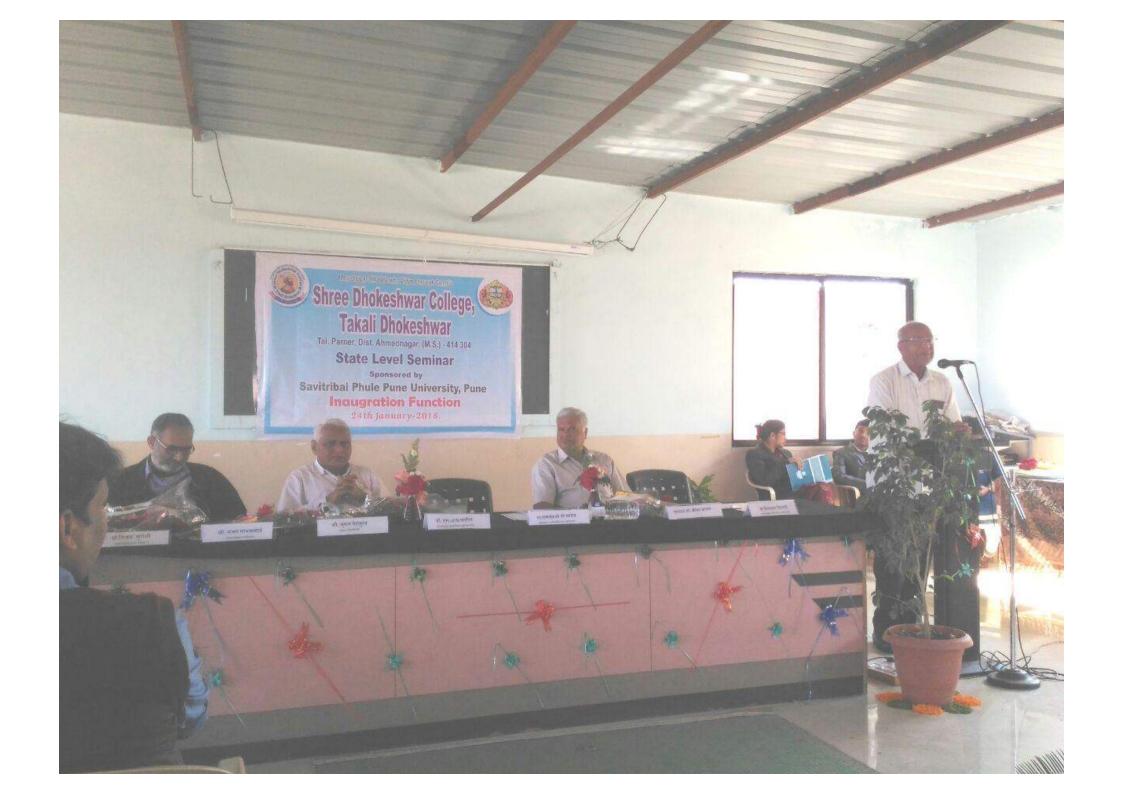

To.

6.6720\*10-11

 $\Psi_{+}(\vec{r}+\vec{R}_{+}) =$ 

Ahmednagar Jilha Maratha Vidya Prasarak Samaj's SHRI DHOKESHWAR COLLEGE TAKALI DHOKESHWAR TaL-Parner, Dist.- Ahmednagar Phone: (02488) 282414, Fax :(02488) 282800 E-Mail: tdcollege@gmail.com Dr. Suroshi V.N. Website-www.shridhokeshwarcollege.org NACC.reaccrediated with B grade **State Level Seminar** Asst. Prof.Korade S.M. Asst. Prof.More A.V. **Recent Trends in Smart Material** Dr.Chaudante P.K. 24<sup>th</sup> And 25<sup>th</sup> January-2018 Asst. Prof.Gavit P.M. Sponsored By Shri, Giri B.G. BCUD. Asst. Prof. Navale S.M. Savitribai Phule Pune University, Pune Asst. Prof. Zaware R.P. A REAL OF THE OWNER AND A REAL PROPERTY AND A E et abbrec alifs **Organized** By **Department of Physics,** Asst. Prof. N.M. Walhekar Dr. S.S. Jadhav Coordinator Principal Venue **Conference Hall**, Shri Dhokeshwar college,