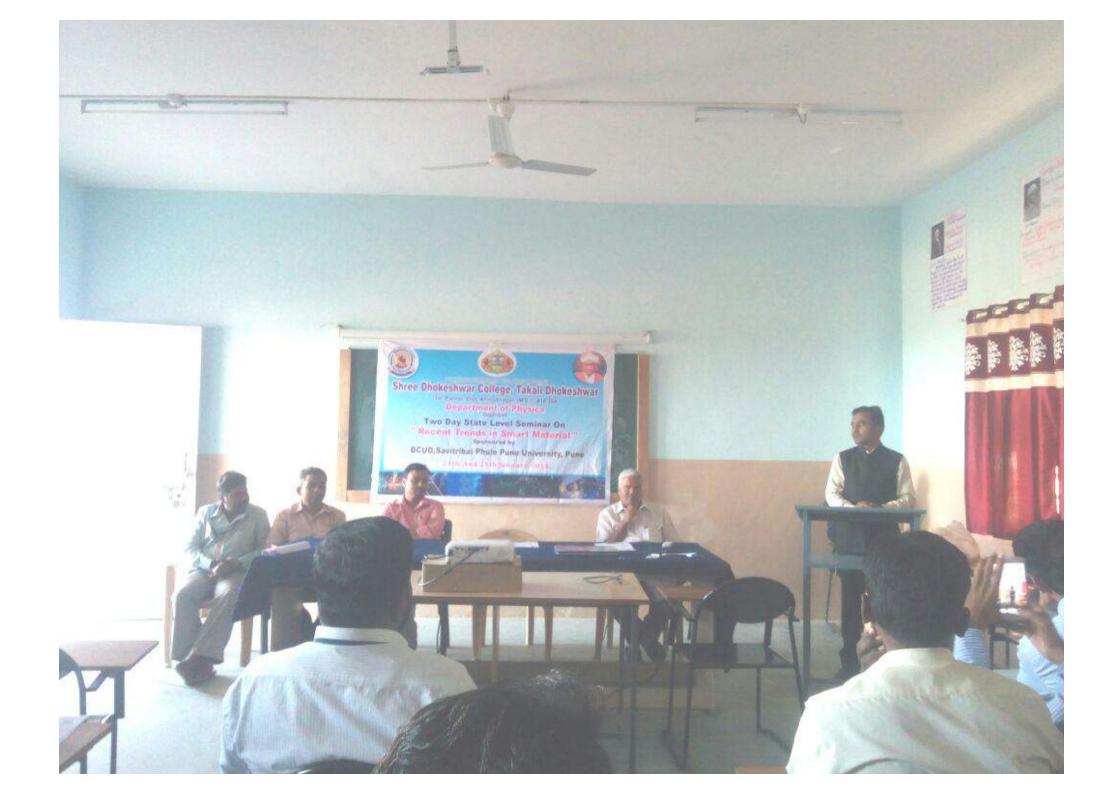

To.

6.6720\*10-11

 $\Psi_{+}(\vec{r}+\vec{R}_{+}) =$ 

Ahmednagar Jilha Maratha Vidya Prasarak Samaj's SHRI DHOKESHWAR COLLEGE TAKALI DHOKESHWAR TaL-Parner, Dist.- Ahmednagar Phone: (02488) 282414, Fax :(02488) 282800 E-Mail: tdcollege@gmail.com Dr. Suroshi V.N. Website-www.shridhokeshwarcollege.org NACC.reaccrediated with B grade **State Level Seminar** Asst. Prof.Korade S.M. Asst. Prof.More A.V. **Recent Trends in Smart Material** Dr.Chaudante P.K. 24<sup>th</sup> And 25<sup>th</sup> January-2018 Asst. Prof.Gavit P.M. Sponsored By Shri, Giri B.G. BCUD. Asst. Prof. Navale S.M. Savitribai Phule Pune University, Pune Asst. Prof. Zaware R.P. A REAL OF THE OWNER AND A REAL PROPERTY AND A E et abbrec alifs **Organized** By **Department of Physics,** Asst. Prof. N.M. Walhekar Dr. S.S. Jadhav Coordinator Principal Venue **Conference Hall**, Shri Dhokeshwar college,