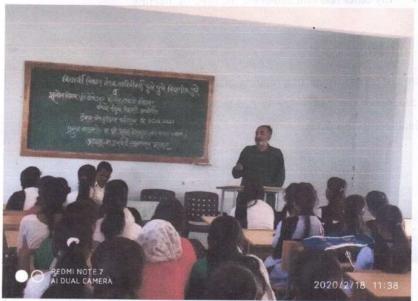

| अ.न. | सहभागी | विद्यार्थी | एकुण |
|------|--------|------------|------|
|      | मुले   | मुली       | 1    |
| 1.   | 34     | 17         | 51   |

प्राचार्य डॉ. लक्ष्मण मतकर कार्यशाळेत मार्गदर्शन करताना