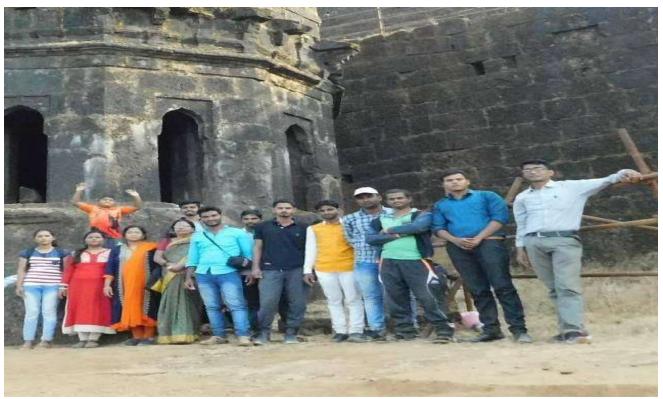

कार्यशाळेच्या दुसऱ्या सत्रात महाराष्ट्र शासन इतिहास संशोधन पुरस्कार व पर्यटन मित्र पुरस्कार विजेते प्रा. नवनाथ वाव्हळ यांनी अहमदनगर जिल्ह्यातील पर्यटनाची वारसास्थळे व रोजगाराच्या संधी कशा निर्माण होतील यावर चर्चात्मक संवाद साधला. ऐतिहासिक पर्यटन व्यवसाय संधी यावर माहिती दिली व नगर जिल्ह्यातील ऐतिहासिक ठिकाणे व महत्व याची सविस्तर चर्चा केली.