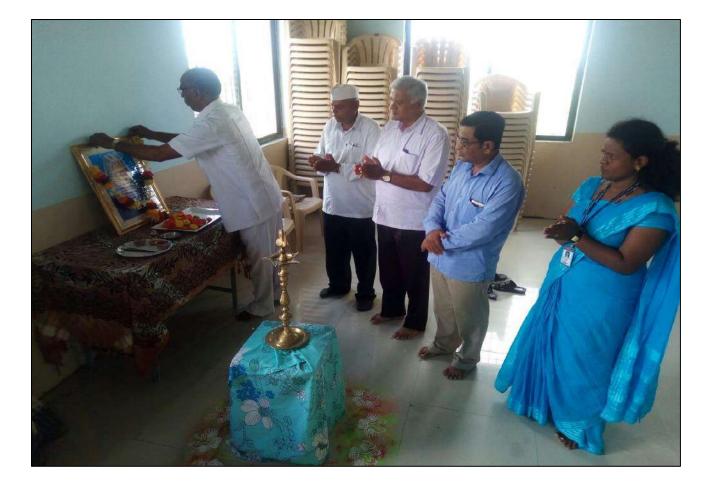

### "ऐतिहासिक पर्यटन व रोजगाराची संधी"

श्री ढोकेश्वर महाविद्यालयात सावित्रीबाई फुले पुणे विद्यापीठ विद्यार्थी विकास मंडळांतर्गत "ऐतिहासिक पर्यटन व रोजगाराची संधी" या एकदिवसीय कार्यशाळेच्या उद्घाटन प्रसंगी न्यू आर्टस् कॉलेज अहमदनगर येथील प्रो. सुनिता मोटे होत्या.प्रथम सत्रात त्या म्हणाल्या मानवाच्या मनातील तिरस्कार जोपर्यंत निघत नाही तोपर्यंत मानवता नाही. त्यासाठी शाळा, महाविद्यालयातूनच विद्यार्थ्यांना आपल्या सुप्त गुणांची जाणीव करून देऊन कौशल्याधिष्ठित अभ्यासक्रमाकडे वळवणे गरजेचे आहे. कौशल्याधिष्ठित अभ्यासक्रम हेच पुढील काळात शिक्षका पुढील आवाहन आहे असे त्यानी प्रतिपादन केले. या कार्यक्रमाच्या अध्यक्षपदी महाविद्यालयाचे प्राचार्य डॉ. लक्ष्मण मतकर हे होते. त्यांनी आपल्या अध्यक्षीय मनोगतात विद्यार्थी व त्याच्या पुढील आवाहने यावर भाष्य केले. वर्गामध्ये जे शिकवले जाते त्याचे उपयोजन केल्याशिवाय प्रगती नाही म्हणूनच प्रत्येक कार्यशाळा व नावीन्य उपक्रमात आपण सहभागी व्हावे व स्वतःचा स्वयंरोजगार निर्माण करण्यास आवाहन केले.

| अ.न. | सहभागी | विद्यार्थी | एकुण |
|------|--------|------------|------|
|      | मुले   | मुली       | 1    |
| 1.   | 34     | 17         | 51   |

प्राचार्य डॉ. लक्ष्मण मतकर कार्यशाळेत मार्गदर्शन करताना