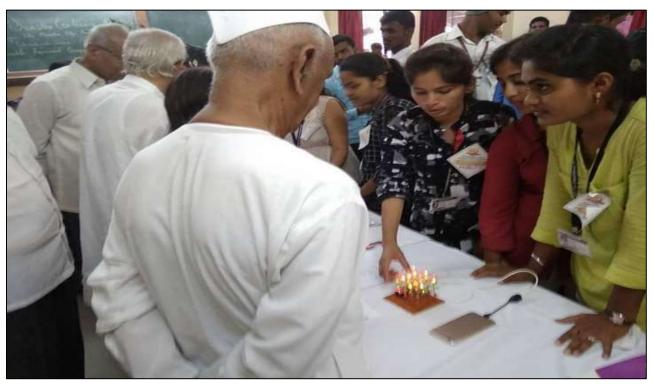

| अ.न. | सहभागी | विद्यार्थी | एकुण |
|------|--------|------------|------|
|      | मुले   | मुली       | 1    |
| 1.   | 34     | 17         | 51   |

प्राचार्य डॉ. लक्ष्मण मतकर कार्यशाळेत मार्गदर्शन करताना