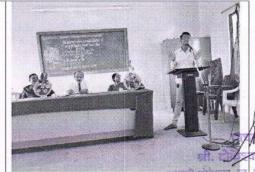

| अ.न. | सहभागी | विद्यार्थी | एकुण |
|------|--------|------------|------|
|      | मुले   | मुली       | 1    |
| 1.   | 34     | 17         | 51   |

प्राचार्य डॉ. लक्ष्मण मतकर कार्यशाळेत मार्गदर्शन करताना