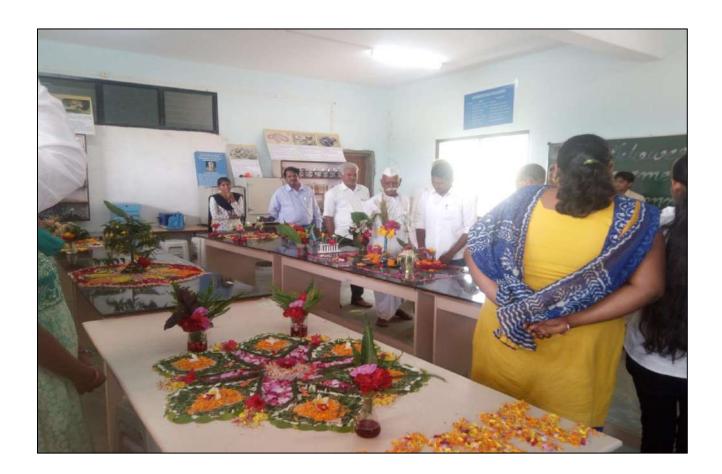

| अ.न. | सहभागी | विद्यार्थी | एकुण |
|------|--------|------------|------|
|      | मुले   | मुली       | 1    |
| 1.   | 34     | 17         | 51   |

प्राचार्य डॉ. लक्ष्मण मतकर कार्यशाळेत मार्गदर्शन करताना