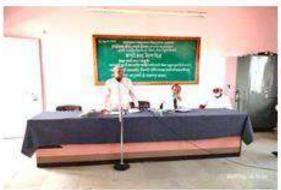

| अ.न. | सहभागी | विद्यार्थी | एकुण |
|------|--------|------------|------|
|      | मुले   | मुली       | 1    |
| 1.   | 34     | 17         | 51   |

प्राचार्य डॉ. लक्ष्मण मतकर कार्यशाळेत मार्गदर्शन करताना