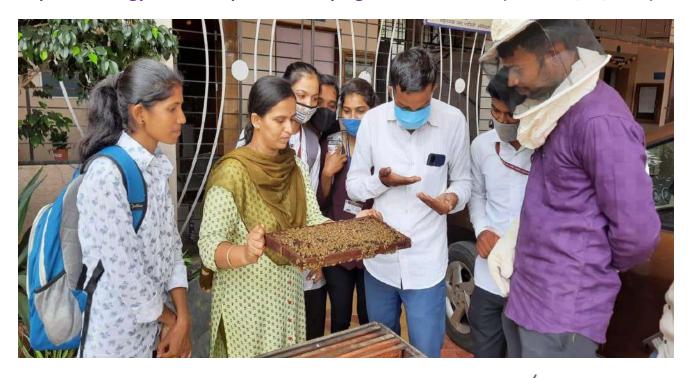

### "ऐतिहासिक पर्यटन व रोजगाराची संधी"

श्री ढोकेश्वर महाविद्यालयात सावित्रीबाई फुले पुणे विद्यापीठ विद्यार्थी विकास मंडळांतर्गत "ऐतिहासिक पर्यटन व रोजगाराची संधी" या एकदिवसीय कार्यशाळेच्या उद्घाटन प्रसंगी न्यू आर्टस् कॉलेज अहमदनगर येथील प्रो. सुनिता मोटे होत्या.प्रथम सत्रात त्या म्हणाल्या मानवाच्या मनातील तिरस्कार जोपर्यंत निघत नाही तोपर्यंत मानवता नाही. त्यासाठी शाळा, महाविद्यालयातूनच विद्यार्थ्यांना आपल्या सुप्त गुणांची जाणीव करून देऊन कौशल्याधिष्ठित अभ्यासक्रमाकडे वळवणे गरजेचे आहे. कौशल्याधिष्ठित अभ्यासक्रम हेच पुढील काळात शिक्षका पुढील आवाहन आहे असे त्यानी प्रतिपादन केले. या कार्यक्रमाच्या अध्यक्षपदी महाविद्यालयाचे प्राचार्य डॉ. लक्ष्मण मतकर हे होते. त्यांनी आपल्या अध्यक्षीय मनोगतात विद्यार्थी व त्याच्या पुढील आवाहने यावर भाष्य केले. वर्गामध्ये जे शिकवले जाते त्याचे उपयोजन केल्याशिवाय प्रगती नाही म्हणूनच प्रत्येक कार्यशाळा व नावीन्य उपक्रमात आपण सहभागी व्हावे व स्वतःचा स्वयंरोजगार निर्माण करण्यास आवाहन केले.

कार्यशाळेच्या दुसऱ्या सत्रात महाराष्ट्र शासन इतिहास संशोधन पुरस्कार व पर्यटन मित्र पुरस्कार विजेते प्रा. नवनाथ वाव्हळ यांनी अहमदनगर जिल्ह्यातील पर्यटनाची वारसास्थळे व रोजगाराच्या संधी कशा निर्माण होतील यावर चर्चात्मक संवाद साधला. ऐतिहासिक पर्यटन व्यवसाय संधी यावर माहिती दिली व नगर जिल्ह्यातील ऐतिहासिक ठिकाणे व महत्व याची सविस्तर चर्चा केली.