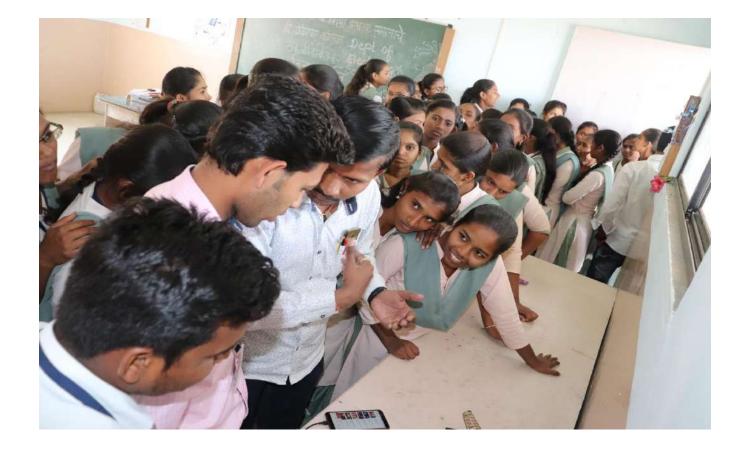

| अ.न. | सहभागी | विद्यार्थी | एकुण |
|------|--------|------------|------|
|      | मुले   | मुली       | 1    |
| 1.   | 34     | 17         | 51   |

प्राचार्य डॉ. लक्ष्मण मतकर कार्यशाळेत मार्गदर्शन करताना