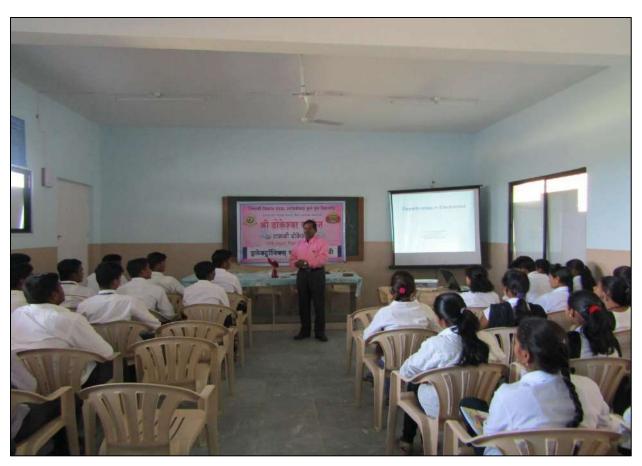

### "ऐतिहासिक पर्यटन व रोजगाराची संधी"

श्री ढोकेश्वर महाविद्यालयात सावित्रीबाई फुले पुणे विद्यापीठ विद्यार्थी विकास मंडळांतर्गत "ऐतिहासिक पर्यटन व रोजगाराची संधी" या एकदिवसीय कार्यशाळेच्या उद्घाटन प्रसंगी न्यू आर्टस् कॉलेज अहमदनगर येथील प्रो. सुनिता मोटे होत्या.प्रथम सत्रात त्या म्हणाल्या मानवाच्या मनातील तिरस्कार जोपर्यंत निघत नाही तोपर्यंत मानवता नाही. त्यासाठी शाळा, महाविद्यालयातूनच विद्यार्थ्यांना आपल्या सुप्त गुणांची जाणीव करून देऊन कौशल्याधिष्ठित अभ्यासक्रमाकडे वळवणे गरजेचे आहे. कौशल्याधिष्ठित अभ्यासक्रम हेच पुढील काळात शिक्षका पुढील आवाहन आहे असे त्यानी प्रतिपादन केले. या कार्यक्रमाच्या अध्यक्षपदी महाविद्यालयाचे प्राचार्य डॉ. लक्ष्मण मतकर हे होते. त्यांनी आपल्या अध्यक्षीय मनोगतात विद्यार्थी व त्याच्या पुढील आवाहने यावर भाष्य केले. वर्गामध्ये जे शिकवले जाते त्याचे उपयोजन केल्याशिवाय प्रगती नाही म्हणूनच प्रत्येक कार्यशाळा व नावीन्य उपक्रमात आपण सहभागी व्हावे व स्वतःचा स्वयंरोजगार निर्माण करण्यास आवाहन केले.

| अ.न. | सहभागी | विद्यार्थी | एकुण |
|------|--------|------------|------|
|      | मुले   | मुली       | 1    |
| 1.   | 34     | 17         | 51   |

प्राचार्य डॉ. लक्ष्मण मतकर कार्यशाळेत मार्गदर्शन करताना