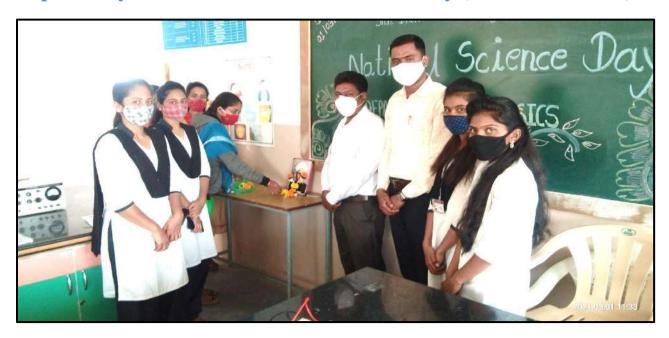

Department of History Shri Dhokeshwar College glead reseating mear, Tal. Parn

टाकळी ढोकेएमर, ता.मारनेर, जि.६.