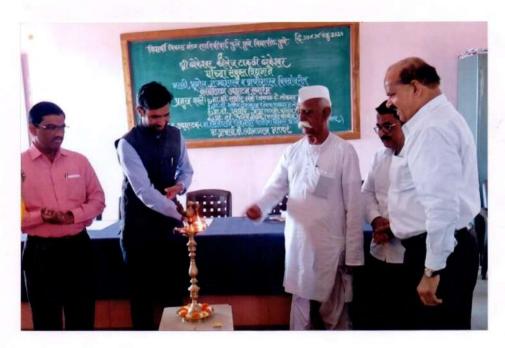

### "ऐतिहासिक पर्यटन व रोजगाराची संधी"

श्री ढोकेश्वर महाविद्यालयात सावित्रीबाई फुले पुणे विद्यापीठ विद्यार्थी विकास मंडळांतर्गत "ऐतिहासिक पर्यटन व रोजगाराची संधी" या एकदिवसीय कार्यशाळेच्या उद्घाटन प्रसंगी न्यू आर्टस् कॉलेज अहमदनगर येथील प्रो. सुनिता मोटे होत्या.प्रथम सत्रात त्या म्हणाल्या मानवाच्या मनातील तिरस्कार जोपर्यंत निघत नाही तोपर्यंत मानवता नाही. त्यासाठी शाळा, महाविद्यालयातूनच विद्यार्थ्यांना आपल्या सुप्त गुणांची जाणीव करून देऊन कौशल्याधिष्ठित अभ्यासक्रमाकडे वळवणे गरजेचे आहे. कौशल्याधिष्ठित अभ्यासक्रम हेच पुढील काळात शिक्षका पुढील आवाहन आहे असे त्यानी प्रतिपादन केले. या कार्यक्रमाच्या अध्यक्षपदी महाविद्यालयाचे प्राचार्य डॉ. लक्ष्मण मतकर हे होते. त्यांनी आपल्या अध्यक्षीय मनोगतात विद्यार्थी व त्याच्या पुढील आवाहने यावर भाष्य केले. वर्गामध्ये जे शिकवले जाते त्याचे उपयोजन केल्याशिवाय प्रगती नाही म्हणूनच प्रत्येक कार्यशाळा व नावीन्य उपक्रमात आपण सहभागी व्हावे व स्वतःचा स्वयंरोजगार निर्माण करण्यास आवाहन केले.