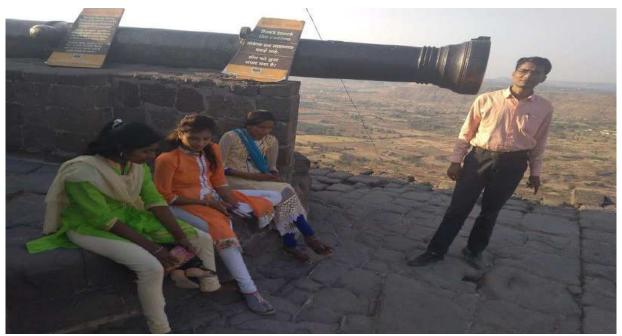

the students the Science faculty.

In Academic year 2017-18, Science Quiz was organized by Asst. Prof. Dalavi Samir, Department of Zoology on 29th December 2017. In Science Quiz, 4 groups of students from different classes like first, second and third year science faculty were participated. Each group of students consists of maximum 15 students. Totally 59 students were participated within four groups. The questions in Quiz Competition were displayed on projectors Screen and were sequentially and frequently asked to each group. The students' performance was immediately recorded by the examiner. Asst. Prof. Gagare Aboli, Department of Mathematics, was worked as examiner. The winner group of students was awarded prizes with certificates in National Science Day Program on 28th February.







Department History Hisyory Ellora Caves- Devgiri Fort (31st January 2018)





#### SHRI DHOKESHWAR COLLEGE

Takali Dhokeshwar, Tal :- Parner, Dist. :- Ahmednagar. 414304 (M.S.) 
@(Off.): 02488- 282414 (Fax) 02488-282800

**ACCREDITED BY NAAC WITH 'B' GRADE** 

DATE: 28/02/2018

#### **Program Report on**

#### **National Science Day Program**

Every academic year, the science association Committee organized National Science Day program on 28<sup>th</sup> February 2018 in Rajshree Shahu Seminar hall. The Chief Guest of National Science Day program was Hon'ble Prof. Dr. Sudhakar Kurhade, Head, Department of Zoology, New Arts, Commerce and Science College, Shevgaon. The National Science Day program was organized by Asst. Prof. Sayyed N.S. and Asst. Prof. Gaikwad S.B.

Asst. Prof. Gaikwad S