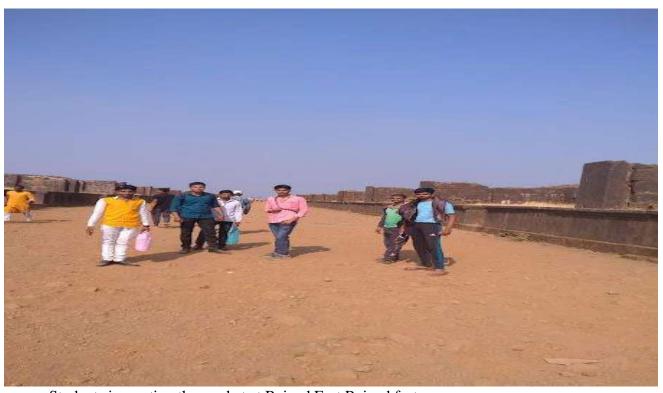

कार्यशाळेच्या दुसऱ्या सत्रात महाराष्ट्र शासन इतिहास संशोधन पुरस्कार व पर्यटन मित्र पुरस्कार विजेते प्रा. नवनाथ वाव्हळ यांनी अहमदनगर जिल्ह्यातील पर्यटनाची वारसास्थळे व रोजगाराच्या संधी कशा निर्माण होतील यावर चर्चात्मक संवाद साधला. ऐतिहासिक पर्यटन व्यवसाय संधी यावर माहिती दिली व नगर जिल्ह्यातील ऐतिहासिक ठिकाणे व महत्व याची सविस्तर चर्चा केली.