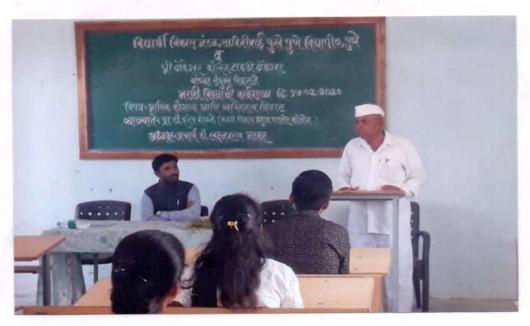

### "ऐतिहासिक पर्यटन व रोजगाराची संधी"

श्री ढोकेश्वर महाविद्यालयात सावित्रीबाई फुले पुणे विद्यापीठ विद्यार्थी विकास मंडळांतर्गत "ऐतिहासिक पर्यटन व रोजगाराची संधी" या एकदिवसीय कार्यशाळेच्या उद्घाटन प्रसंगी न्यू आर्टस् कॉलेज अहमदनगर येथील प्रो. सुनिता मोटे होत्या.प्रथम सत्रात त्या म्हणाल्या मानवाच्या मनातील तिरस्कार जोपर्यंत निघत नाही तोपर्यंत मानवता नाही. त्यासाठी शाळा, महाविद्यालयातूनच विद्यार्थ्यांना आपल्या सुप्त गुणांची जाणीव करून देऊन कौशल्याधिष्ठित अभ्यासक्रमाकडे वळवणे गरजेचे आहे. कौशल्याधिष्ठित अभ्यासक्रम हेच पुढील काळात शिक्षका पुढील आवाहन आहे असे त्यानी प्रतिपादन केले. या कार्यक्रमाच्या अध्यक्षपदी महाविद्यालयाचे प्राचार्य डॉ. लक्ष्मण मतकर हे होते. त्यांनी आपल्या अध्यक्षीय मनोगतात विद्यार्थी व त्याच्या पुढील आवाहने यावर भाष्य केले. वर्गामध्ये जे शिकवले जाते त्याचे उपयोजन केल्याशिवाय प्रगती नाही म्हणूनच प्रत्येक कार्यशाळा व नावीन्य उपक्रमात आपण सहभागी व्हावे व स्वतःचा स्वयंरोजगार निर्माण करण्यास आवाहन केले.

| अ.न. | सहभागी | विद्यार्थी | एकुण |
|------|--------|------------|------|
|      | मुले   | मुली       | 1    |
| 1.   | 34     | 17         | 51   |

प्राचार्य डॉ. लक्ष्मण मतकर कार्यशाळेत मार्गदर्शन करताना