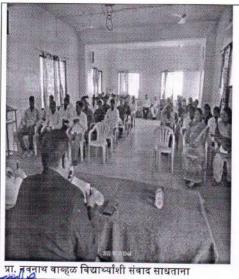

### "ऐतिहासिक पर्यटन व रोजगाराची संधी"

श्री ढोकेश्वर महाविद्यालयात सावित्रीबाई फुले पुणे विद्यापीठ विद्यार्थी विकास मंडळांतर्गत "ऐतिहासिक पर्यटन व रोजगाराची संधी" या एकदिवसीय कार्यशाळेच्या उद्घाटन प्रसंगी न्यू आर्टस् कॉलेज अहमदनगर येथील प्रो. सुनिता मोटे होत्या.प्रथम सत्रात त्या म्हणाल्या मानवाच्या मनातील तिरस्कार जोपर्यंत निघत नाही तोपर्यंत मानवता नाही. त्यासाठी शाळा, महाविद्यालयातूनच विद्यार्थ्यांना आपल्या सुप्त गुणांची जाणीव करून देऊन कौशल्याधिष्ठित अभ्यासक्रमाकडे वळवणे गरजेचे आहे. कौशल्याधिष्ठित अभ्यासक्रम हेच पुढील काळात शिक्षका पुढील आवाहन आहे असे त्यानी प्रतिपादन केले. या कार्यक्रमाच्या अध्यक्षपदी महाविद्यालयाचे प्राचार्य डॉ. लक्ष्मण मतकर हे होते. त्यांनी आपल्या अध्यक्षीय मनोगतात विद्यार्थी व त्याच्या पुढील आवाहने यावर भाष्य केले. वर्गामध्ये जे शिकवले जाते त्याचे उपयोजन केल्याशिवाय प्रगती नाही म्हणूनच प्रत्येक कार्यशाळा व नावीन्य उपक्रमात आपण सहभागी व्हावे व स्वतःचा स्वयंरोजगार निर्माण करण्यास आवाहन केले.

| अ.न. | सहभागी | विद्यार्थी | एकुण |
|------|--------|------------|------|
|      | मुले   | मुली       | 1    |
| 1.   | 34     | 17         | 51   |

प्राचार्य डॉ. लक्ष्मण मतकर कार्यशाळेत मार्गदर्शन करताना