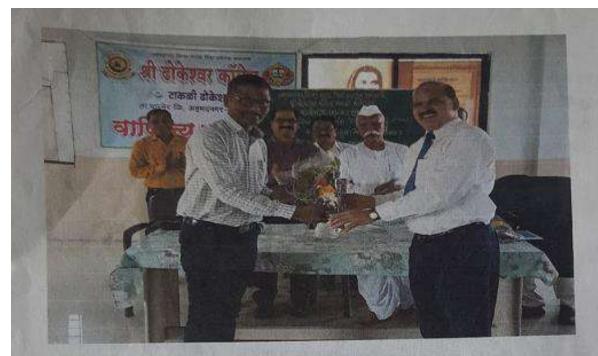

### "ऐतिहासिक पर्यटन व रोजगाराची संधी"

श्री ढोकेश्वर महाविद्यालयात सावित्रीबाई फुले पुणे विद्यापीठ विद्यार्थी विकास मंडळांतर्गत "ऐतिहासिक पर्यटन व रोजगाराची संधी" या एकदिवसीय कार्यशाळेच्या उद्घाटन प्रसंगी न्यू आर्टस् कॉलेज अहमदनगर येथील प्रो. सुनिता मोटे होत्या.प्रथम सत्रात त्या म्हणाल्या मानवाच्या मनातील तिरस्कार जोपर्यंत निघत नाही तोपर्यंत मानवता नाही. त्यासाठी शाळा, महाविद्यालयातूनच विद्यार्थ्यांना आपल्या सुप्त गुणांची जाणीव करून देऊन कौशल्याधिष्ठित अभ्यासक्रमाकडे वळवणे गरजेचे आहे. कौशल्याधिष्ठित अभ्यासक्रम हेच पुढील काळात शिक्षका पुढील आवाहन आहे असे त्यानी प्रतिपादन केले. या कार्यक्रमाच्या अध्यक्षपदी महाविद्यालयाचे प्राचार्य डॉ. लक्ष्मण मतकर हे होते. त्यांनी आपल्या अध्यक्षीय मनोगतात विद्यार्थी व त्याच्या पुढील आवाहने यावर भाष्य केले. वर्गामध्ये जे शिकवले जाते त्याचे उपयोजन केल्याशिवाय प्रगती नाही म्हणूनच प्रत्येक कार्यशाळा व नावीन्य उपक्रमात आपण सहभागी व्हावे व स्वतःचा स्वयंरोजगार निर्माण करण्यास आवाहन केले.