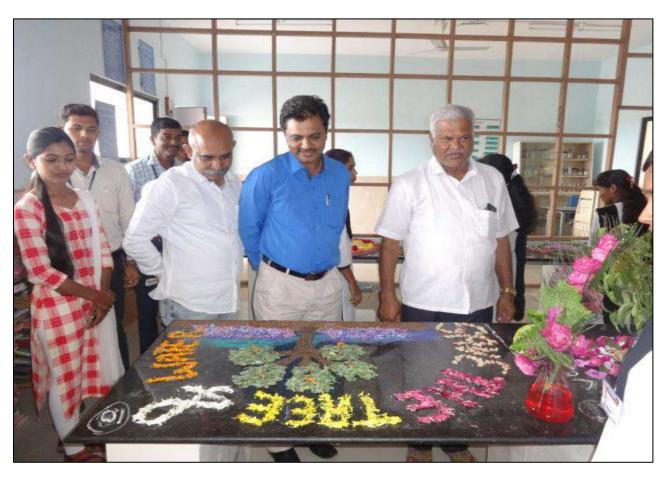

| अ.न. | सहभागी | विद्यार्थी | एकुण |
|------|--------|------------|------|
|      | मुले   | मुली       | 1    |
| 1.   | 34     | 17         | 51   |

प्राचार्य डॉ. लक्ष्मण मतकर कार्यशाळेत मार्गदर्शन करताना