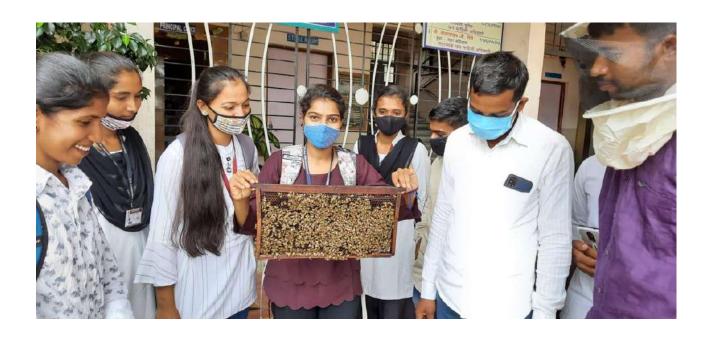

### "ऐतिहासिक पर्यटन व रोजगाराची संधी"

श्री ढोकेश्वर महाविद्यालयात सावित्रीबाई फुले पुणे विद्यापीठ विद्यार्थी विकास मंडळांतर्गत "ऐतिहासिक पर्यटन व रोजगाराची संधी" या एकदिवसीय कार्यशाळेच्या उद्घाटन प्रसंगी न्यू आर्टस् कॉलेज अहमदनगर येथील प्रो. सुनिता मोटे होत्या.प्रथम सत्रात त्या म्हणाल्या मानवाच्या मनातील तिरस्कार जोपर्यंत निघत नाही तोपर्यंत मानवता नाही. त्यासाठी शाळा, महाविद्यालयातूनच विद्यार्थ्यांना आपल्या सुप्त गुणांची जाणीव करून देऊन कौशल्याधिष्ठित अभ्यासक्रमाकडे वळवणे गरजेचे आहे. कौशल्याधिष्ठित अभ्यासक्रम हेच पुढील काळात शिक्षका पुढील आवाहन आहे असे त्यानी प्रतिपादन केले. या कार्यक्रमाच्या अध्यक्षपदी महाविद्यालयाचे प्राचार्य डॉ. लक्ष्मण मतकर हे होते. त्यांनी आपल्या अध्यक्षीय मनोगतात विद्यार्थी व त्याच्या पुढील आवाहने यावर भाष्य केले. वर्गामध्ये जे शिकवले जाते त्याचे उपयोजन केल्याशिवाय प्रगती नाही म्हणूनच प्रत्येक कार्यशाळा व नावीन्य उपक्रमात आपण सहभागी व्हावे व स्वतःचा स्वयंरोजगार निर्माण करण्यास आवाहन केले.

कार्यशाळेच्या दुसऱ्या सत्रात महाराष्ट्र शासन इतिहास संशोधन पुरस्कार व पर्यटन मित्र पुरस्कार विजेते प्रा. नवनाथ वाव्हळ यांनी अहमदनगर जिल्ह्यातील पर्यटनाची वारसास्थळे व रोजगाराच्या संधी कशा निर्माण होतील यावर चर्चात्मक संवाद साधला. ऐतिहासिक पर्यटन व्यवसाय संधी यावर माहिती दिली व नगर जिल्ह्यातील ऐतिहासिक ठिकाणे व महत्व याची सविस्तर चर्चा केली.