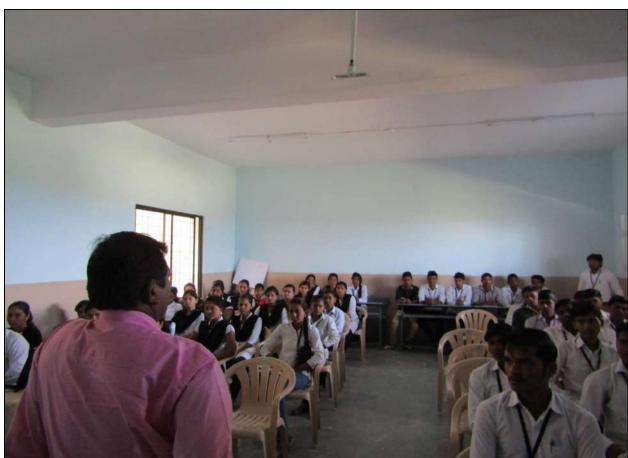

कार्यशाळेच्या दुसऱ्या सत्रात महाराष्ट्र शासन इतिहास संशोधन पुरस्कार व पर्यटन मित्र पुरस्कार विजेते प्रा. नवनाथ वाव्हळ यांनी अहमदनगर जिल्ह्यातील पर्यटनाची वारसास्थळे व रोजगाराच्या संधी कशा निर्माण होतील यावर चर्चात्मक संवाद साधला. ऐतिहासिक पर्यटन व्यवसाय संधी यावर माहिती दिली व नगर जिल्ह्यातील ऐतिहासिक ठिकाणे व महत्व याची सविस्तर चर्चा केली.

कार्यक्रमाच्या अंतिम सत्रात प्रा. समीर दळवी यानी पर्यटन व तंत्रज्ञान या विषयावर आधुनिक काळातील मिडियाचा पर्यटनासाठी तंत्रज्ञान कसे वापरावे यावर सविस्तर मार्गदर्शन केले. कार्यक्रमाचे संयोजक प्रा. प्रकाश गावित यांनी केले. तर विभाग प्रमुख प्रा. शांता गडगे यांनी मार्गदर्शन केले.