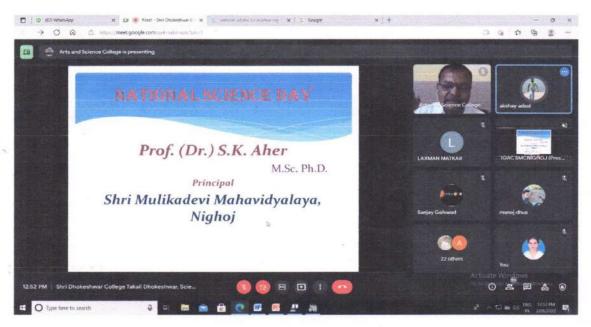

### "ऐतिहासिक पर्यटन व रोजगाराची संधी"

श्री ढोकेश्वर महाविद्यालयात सावित्रीबाई फुले पुणे विद्यापीठ विद्यार्थी विकास मंडळांतर्गत "ऐतिहासिक पर्यटन व रोजगाराची संधी" या एकदिवसीय कार्यशाळेच्या उद्घाटन प्रसंगी न्यू आर्टस् कॉलेज अहमदनगर येथील प्रो. सुनिता मोटे होत्या.प्रथम सत्रात त्या म्हणाल्या मानवाच्या मनातील तिरस्कार जोपर्यंत निघत नाही तोपर्यंत मानवता नाही. त्यासाठी शाळा, महाविद्यालयातूनच विद्यार्थ्यांना आपल्या सुप्त गुणांची जाणीव करून देऊन कौशल्याधिष्ठित अभ्यासक्रमाकडे वळवणे गरजेचे आहे. कौशल्याधिष्ठित अभ्यासक्रम हेच पुढील काळात शिक्षका पुढील आवाहन आहे असे त्यानी प्रतिपादन केले. या कार्यक्रमाच्या अध्यक्षपदी महाविद्यालयाचे प्राचार्य डॉ. लक्ष्मण मतकर हे होते. त्यांनी आपल्या अध्यक्षीय मनोगतात विद्यार्थी व त्याच्या पुढील आवाहने यावर भाष्य केले. वर्गामध्ये जे शिकवले जाते त्याचे उपयोजन केल्याशिवाय प्रगती नाही म्हणूनच प्रत्येक कार्यशाळा व नावीन्य उपक्रमात आपण सहभागी व्हावे व स्वतःचा स्वयंरोजगार निर्माण करण्यास आवाहन केले.