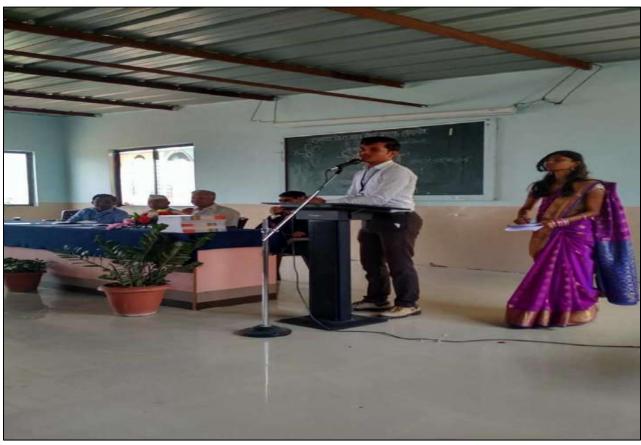

कार्यक्रमाच्या अंतिम सत्रात प्रा. समीर दळवी यानी पर्यटन व तंत्रज्ञान या विषयावर आधुनिक काळातील मिडियाचा पर्यटनासाठी तंत्रज्ञान कसे वापरावे यावर सविस्तर मार्गदर्शन केले. कार्यक्रमाचे संयोजक प्रा. प्रकाश गावित यांनी केले. तर विभाग प्रमुख प्रा. शांता गडगे यांनी मार्गदर्शन केले.