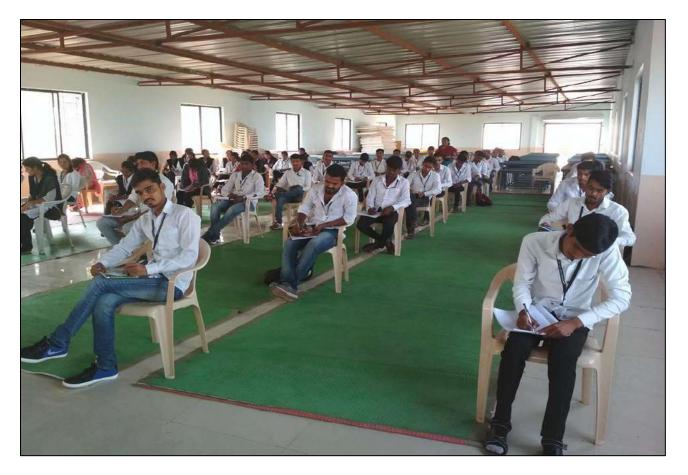

### "ऐतिहासिक पर्यटन व रोजगाराची संधी"

श्री ढोकेश्वर महाविद्यालयात सावित्रीबाई फुले पुणे विद्यापीठ विद्यार्थी विकास मंडळांतर्गत "ऐतिहासिक पर्यटन व रोजगाराची संधी" या एकदिवसीय कार्यशाळेच्या उद्घाटन प्रसंगी न्यू आर्टस् कॉलेज अहमदनगर येथील प्रो. सुनिता मोटे होत्या.प्रथम सत्रात त्या म्हणाल्या मानवाच्या मनातील तिरस्कार जोपर्यंत निघत नाही तोपर्यंत मानवता नाही. त्यासाठी शाळा, महाविद्यालयातूनच विद्यार्थ्यांना आपल्या सुप्त गुणांची जाणीव करून देऊन कौशल्याधिष्ठित अभ्यासक्रमाकडे वळवणे गरजेचे आहे. कौशल्याधिष्ठित अभ्यासक्रम हेच पुढील काळात शिक्षका पुढील आवाहन आहे असे त्यानी प्रतिपादन केले. या कार्यक्रमाच्या अध्यक्षपदी महाविद्यालयाचे प्राचार्य डॉ. लक्ष्मण मतकर हे होते. त्यांनी आपल्या अध्यक्षीय मनोगतात विद्यार्थी व त्याच्या पुढील आवाहने यावर भाष्य केले. वर्गामध्ये जे शिकवले जाते त्याचे उपयोजन केल्याशिवाय प्रगती नाही म्हणूनच प्रत्येक कार्यशाळा व नावीन्य उपक्रमात आपण सहभागी व्हावे व स्वतःचा स्वयंरोजगार निर्माण करण्यास आवाहन केले.

| अ.न. | सहभागी | विद्यार्थी | एकुण |
|------|--------|------------|------|
|      | मुले   | मुली       | 1    |
| 1.   | 34     | 17         | 51   |

प्राचार्य डॉ. लक्ष्मण मतकर कार्यशाळेत मार्गदर्शन करताना