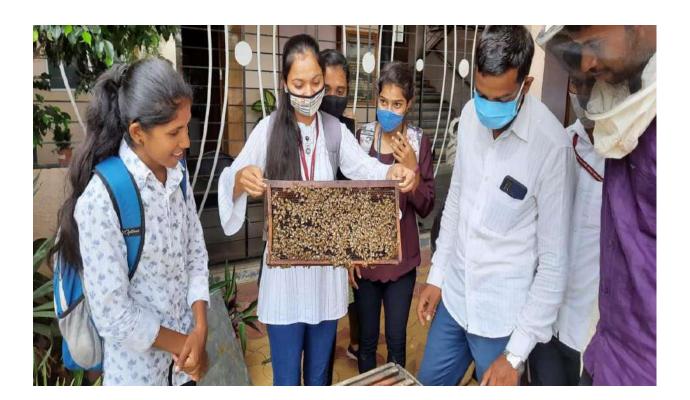

.M., Prof. S. D. Dalavi, Dr Suroshi V.N.Present for programme. Rokade Omkar and Auti Akash Anchor programme. Total 81 students, 45boys and 36 girls participated in workshop.

### C-149 Beekeeping Certificate Course: In January 2021 Yashwantrao Chavhan Open

University approved Beekeeping Certificate Course for zoology department of college.

For inauguration function president honerable Nandkumar Zaware, Secretary G.D.Khandeshe Adv.Vishwasrao Athare, Dr.Vivek Bhapkar, honerable Ramchndra Dare were present. This function held on 05/03/2021, all admitted students, all faculty and staff of college present for Programme. Shri Nanasaheb Ingale and principal practically guide students about handling of bees. Anchoring done by Prof. Dalavi and purpose of programme explained by Dr.V.M. Gangotri.



Principal

PRINCIPAL Shri Dhokeshwar College Takali Dhokeshwar Tal. Parner Dist,Ahmednagar

### Ahmednagar Jilha Maratha Samaj's

### SHRI DHOKESHWAR COLLEGE, TAKALI DHOKESHWAR

Tal-Parner, Dist-Ahmednagar-414304

| SR.NO. | C-149 BEEKEEPING CERTIFICATE | Inauguration