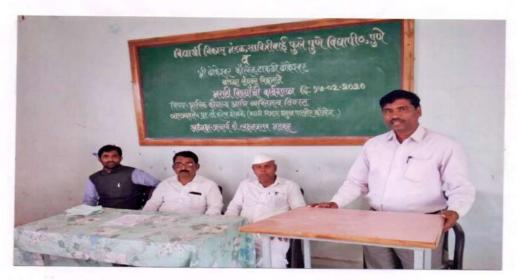

| अ.न. | सहभागी | विद्यार्थी | एकुण |
|------|--------|------------|------|
|      | मुले   | मुली       | 1    |
| 1.   | 34     | 17         | 51   |

प्राचार्य डॉ. लक्ष्मण मतकर कार्यशाळेत मार्गदर्शन करताना