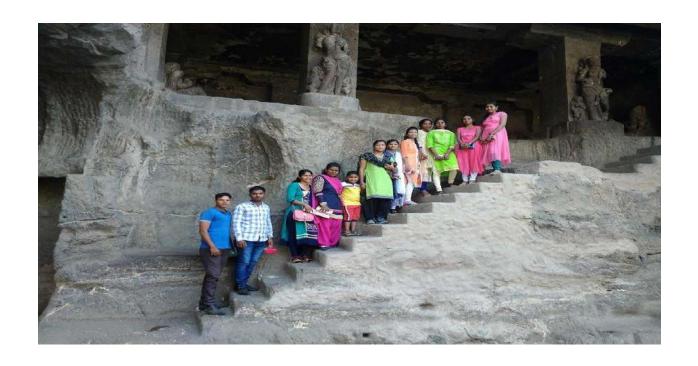

n the students the Science faculty.

In Academic year 2017-18, Science Quiz was organized by Asst. Prof. Dalavi Samir, Department of Zoology on 29th December 2017. In Science Quiz, 4 groups of students from different classes like first, second and third year science faculty were participated. Each group of students consists of maximum 15 students. Totally 59 students were participated within four groups. The questions in Quiz Competition were displayed on projectors Screen and were sequentially and frequently asked to each group. The students' performance was immediately recorded by the examiner. Asst. Prof. Gagare Aboli, Department of Mathematics, was worked as examiner. The winner group of students was awarded prizes with certificates in National Science Day Program on 28th February.







Department History Hisyory Ellora Caves- Devgiri Fort (31st January 2018)





#### SHRI DHOKESHWAR COLLEGE

Takali Dhokeshwar, Tal :- Parner, Dist. :- Ahmednagar. 414304 (M.S.) 
@(Off.): 02488- 282414 (Fax) 02488-282800

**ACCREDITED BY NAAC WITH 'B' GRADE** 

DATE: 28/02/2018

#### **Program Report on**

#### **National Science Day Program**

Every academic year, the science association Committee organized National Science Day program on 28<sup>th</sup> February 2018 in Rajshree Shahu Seminar hall. The Chief Guest of National Science Day program was Hon'ble Prof. Dr. Sudhakar Kurhade, Head, Department of Zoology, New Arts, Commerce and Science College, Shevgaon. The National Science Day program was organized by Asst. Prof. Sayyed N.S. and Asst. Prof. Gaikwad S.B.

Asst. Prof. Gaikwad