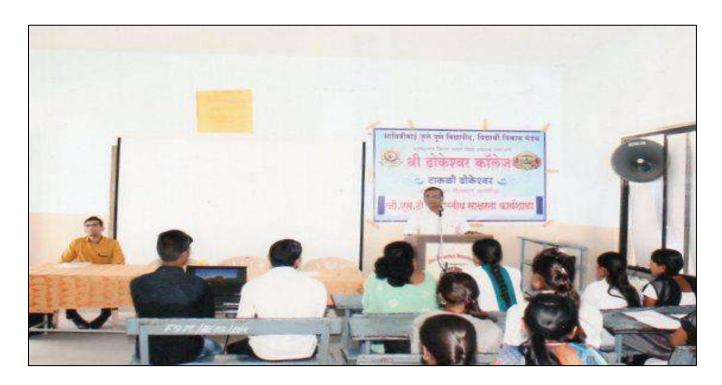

### "ऐतिहासिक पर्यटन व रोजगाराची संधी"

श्री ढोकेश्वर महाविद्यालयात सावित्रीबाई फुले पुणे विद्यापीठ विद्यार्थी विकास मंडळांतर्गत "ऐतिहासिक पर्यटन व रोजगाराची संधी" या एकदिवसीय कार्यशाळेच्या उद्घाटन प्रसंगी न्यू आर्टस् कॉलेज अहमदनगर येथील प्रो. सुनिता मोटे होत्या.प्रथम सत्रात त्या म्हणाल्या मानवाच्या मनातील तिरस्कार जोपर्यंत निघत नाही तोपर्यंत मानवता नाही. त्यासाठी शाळा, महाविद्यालयातूनच विद्यार्थ्यांना आपल्या सुप्त गुणांची जाणीव करून देऊन कौशल्याधिष्ठित अभ्यासक्रमाकडे वळवणे गरजेचे आहे. कौशल्याधिष्ठित अभ्यासक्रम हेच पुढील काळात शिक्षका पुढील आवाहन आहे असे त्यानी प्रतिपादन केले. या कार्यक्रमाच्या अध्यक्षपदी महाविद्यालयाचे प्राचार्य डॉ. लक्ष्मण मतकर हे होते. त्यांनी आपल्या अध्यक्षीय मनोगतात विद्यार्थी व त्याच्या पुढील आवाहने यावर भाष्य केले. वर्गामध्ये जे शिकवले जाते त्याचे उपयोजन केल्याशिवाय प्रगती नाही म्हणूनच प्रत्येक कार्यशाळा व नावीन्य उपक्रमात आपण सहभागी व्हावे व स्वतःचा स्वयंरोजगार निर्माण करण्यास आवाहन केले.

# इतिहास विभाग यांच्या संयुक्त विद्यमाने आयोजित कार्यशाळा "ऐतिहासिक पर्यटन व रोजगार संधी"

Time: 10:00 AM

Date: 25/05/2022