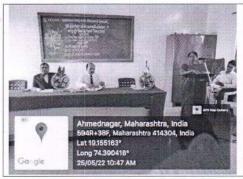

| अ.न. | सहभागी | विद्यार्थी | एकुण |
|------|--------|------------|------|
|      | मुले   | मुली       | 1    |
| 1.   | 34     | 17         | 51   |

प्राचार्य डॉ. लक्ष्मण मतकर कार्यशाळेत मार्गदर्शन करताना