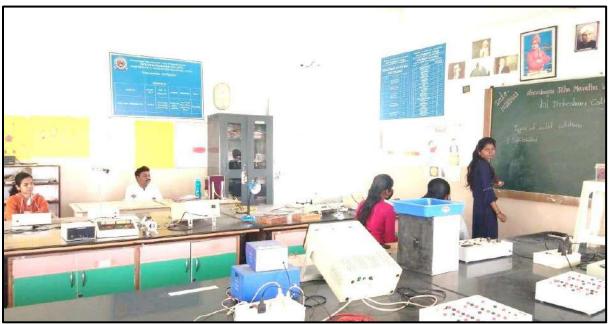

| अ.न. | सहभागी | विद्यार्थी | एकुण |
|------|--------|------------|------|
|      | मुले   | मुली       | 1    |
| 1.   | 34     | 17         | 51   |

प्राचार्य डॉ. लक्ष्मण मतकर कार्यशाळेत मार्गदर्शन करताना