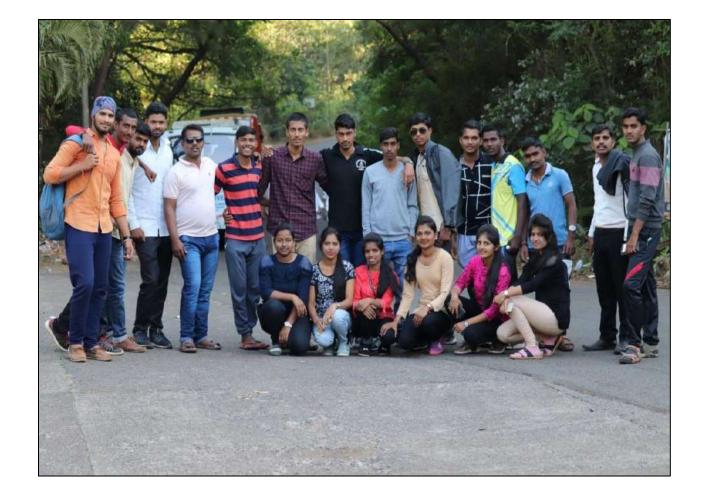

| अ.न. | सहभागी | विद्यार्थी | एकुण |
|------|--------|------------|------|
|      | मुले   | मुली       | 1    |
| 1.   | 34     | 17         | 51   |

प्राचार्य डॉ. लक्ष्मण मतकर कार्यशाळेत मार्गदर्शन करताना