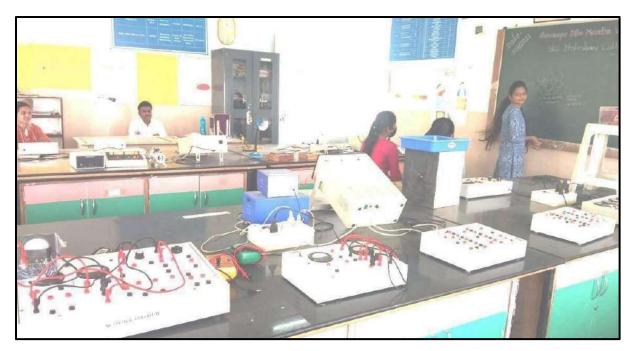

| अ.न. | सहभागी | विद्यार्थी | एकुण |
|------|--------|------------|------|
|      | मुले   | मुली       | 1    |
| 1.   | 34     | 17         | 51   |

प्राचार्य डॉ. लक्ष्मण मतकर कार्यशाळेत मार्गदर्शन करताना