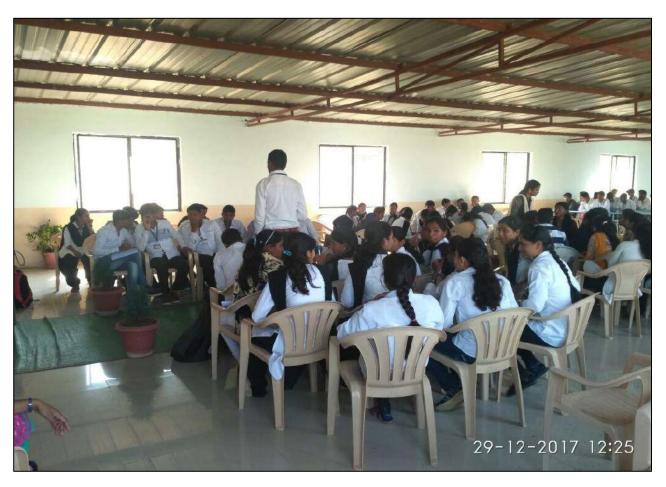

### "ऐतिहासिक पर्यटन व रोजगाराची संधी"

श्री ढोकेश्वर महाविद्यालयात सावित्रीबाई फुले पुणे विद्यापीठ विद्यार्थी विकास मंडळांतर्गत "ऐतिहासिक पर्यटन व रोजगाराची संधी" या एकदिवसीय कार्यशाळेच्या उद्घाटन प्रसंगी न्यू आर्टस् कॉलेज अहमदनगर येथील प्रो. सुनिता मोटे होत्या.प्रथम सत्रात त्या म्हणाल्या मानवाच्या मनातील तिरस्कार जोपर्यंत निघत नाही तोपर्यंत मानवता नाही. त्यासाठी शाळा, महाविद्यालयातूनच विद्यार्थ्यांना आपल्या सुप्त गुणांची जाणीव करून देऊन कौशल्याधिष्ठित अभ्यासक्रमाकडे वळवणे गरजेचे आहे. कौशल्याधिष्ठित अभ्यासक्रम हेच पुढील काळात शिक्षका पुढील आवाहन आहे असे त्यानी प्रतिपादन केले. या कार्यक्रमाच्या अध्यक्षपदी महाविद्यालयाचे प्राचार्य डॉ. लक्ष्मण मतकर हे होते. त्यांनी आपल्या अध्यक्षीय मनोगतात विद्यार्थी व त्याच्या पुढील आवाहने यावर भाष्य केले. वर्गामध्ये जे शिकवले जाते त्याचे उपयोजन केल्याशिवाय प्रगती नाही म्हणूनच प्रत्येक कार्यशाळा व नावीन्य उपक्रमात आपण सहभागी व्हावे व स्वतःचा स्वयंरोजगार निर्माण करण्यास आवाहन केले.

| अ.न. | सहभागी | विद्यार्थी | एकुण |
|------|--------|------------|------|
|      | मुले   | मुली       | 1    |
| 1.   | 34     | 17         | 51   |

प्राचार्य डॉ. लक्ष्मण मतकर कार्यशाळेत मार्गदर्शन करताना