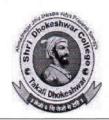

कार्यशाळेच्या दुसऱ्या सत्रात महाराष्ट्र शासन इतिहास संशोधन पुरस्कार व पर्यटन मित्र पुरस्कार विजेते प्रा. नवनाथ वाव्हळ यांनी अहमदनगर जिल्ह्यातील पर्यटनाची वारसास्थळे व रोजगाराच्या संधी कशा निर्माण होतील यावर चर्चात्मक संवाद साधला. ऐतिहासिक पर्यटन व्यवसाय संधी यावर माहिती दिली व नगर जिल्ह्यातील ऐतिहासिक ठिकाणे व महत्व याची सविस्तर चर्चा केली.