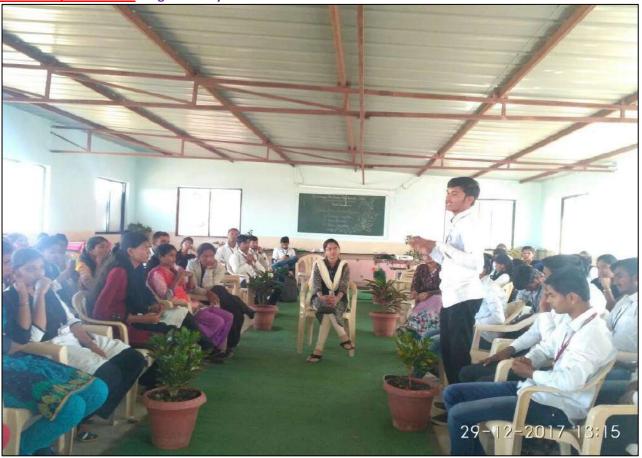

| अ.न. | सहभागी | विद्यार्थी | एकुण |
|------|--------|------------|------|
|      | मुले   | मुली       | 1    |
| 1.   | 34     | 17         | 51   |

प्राचार्य डॉ. लक्ष्मण मतकर कार्यशाळेत मार्गदर्शन करताना