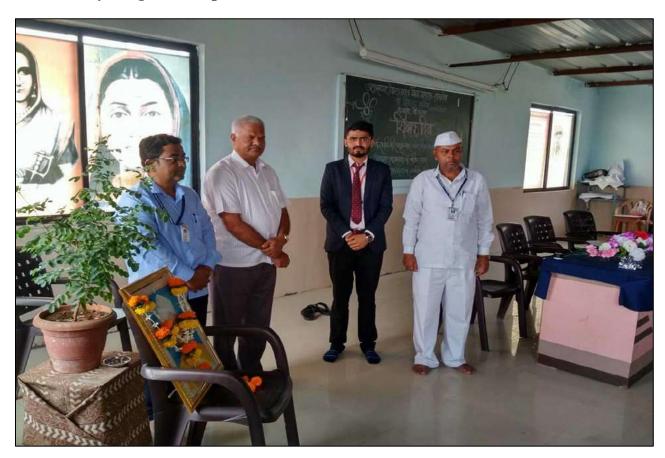

### "ऐतिहासिक पर्यटन व रोजगाराची संधी"

श्री ढोकेश्वर महाविद्यालयात सावित्रीबाई फुले पुणे विद्यापीठ विद्यार्थी विकास मंडळांतर्गत "ऐतिहासिक पर्यटन व रोजगाराची संधी" या एकदिवसीय कार्यशाळेच्या उद्घाटन प्रसंगी न्यू आर्टस् कॉलेज अहमदनगर येथील प्रो. सुनिता मोटे होत्या.प्रथम सत्रात त्या म्हणाल्या मानवाच्या मनातील तिरस्कार जोपर्यंत निघत नाही तोपर्यंत मानवता नाही. त्यासाठी शाळा, महाविद्यालयातूनच विद्यार्थ्यांना आपल्या सुप्त गुणांची जाणीव करून देऊन कौशल्याधिष्ठित अभ्यासक्रमाकडे वळवणे गरजेचे आहे. कौशल्याधिष्ठित अभ्यासक्रम हेच पुढील काळात शिक्षका पुढील आवाहन आहे असे त्यानी प्रतिपादन केले. या कार्यक्रमाच्या अध्यक्षपदी महाविद्यालयाचे प्राचार्य डॉ. लक्ष्मण मतकर हे होते. त्यांनी आपल्या अध्यक्षीय मनोगतात विद्यार्थी व त्याच्या पुढील आवाहने यावर भाष्य केले. वर्गामध्ये जे शिकवले जाते त्याचे उपयोजन केल्याशिवाय प्रगती नाही म्हणूनच प्रत्येक कार्यशाळा व नावीन्य उपक्रमात आपण सहभागी व्हावे व स्वतःचा स्वयंरोजगार निर्माण करण्यास आवाहन केले.