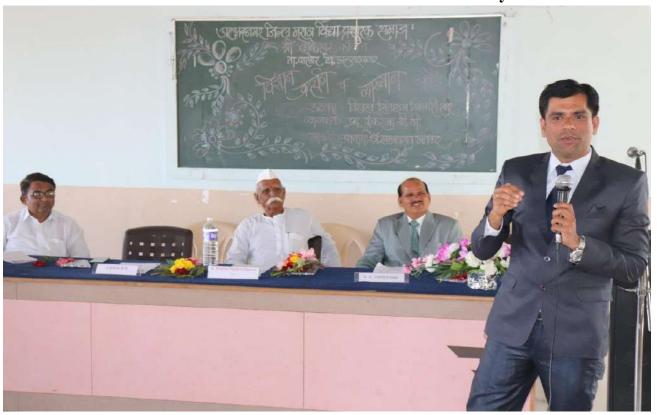

### "ऐतिहासिक पर्यटन व रोजगाराची संधी"

श्री ढोकेश्वर महाविद्यालयात सावित्रीबाई फुले पुणे विद्यापीठ विद्यार्थी विकास मंडळांतर्गत "ऐतिहासिक पर्यटन व रोजगाराची संधी" या एकदिवसीय कार्यशाळेच्या उद्घाटन प्रसंगी न्यू आर्टस् कॉलेज अहमदनगर येथील प्रो. सुनिता मोटे होत्या.प्रथम सत्रात त्या म्हणाल्या मानवाच्या मनातील तिरस्कार जोपर्यंत निघत नाही तोपर्यंत मानवता नाही. त्यासाठी शाळा, महाविद्यालयातूनच विद्यार्थ्यांना आपल्या सुप्त गुणांची जाणीव करून देऊन कौशल्याधिष्ठित अभ्यासक्रमाकडे वळवणे गरजेचे आहे. कौशल्याधिष्ठित अभ्यासक्रम हेच पुढील काळात शिक्षका पुढील आवाहन आहे असे त्यानी प्रतिपादन केले. या कार्यक्रमाच्या अध्यक्षपदी महाविद्यालयाचे प्राचार्य डॉ. लक्ष्मण मतकर हे होते. त्यांनी आपल्या अध्यक्षीय मनोगतात विद्यार्थी व त्याच्या पुढील आवाहने यावर भाष्य केले. वर्गामध्ये जे शिकवले जाते त्याचे उपयोजन केल्याशिवाय प्रगती नाही म्हणूनच प्रत्येक कार्यशाळा व नावीन्य उपक्रमात आपण सहभागी व्हावे व स्वतःचा स्वयंरोजगार निर्माण करण्यास आवाहन केले.

कार्यशाळेच्या दुसऱ्या सत्रात महाराष्ट्र शासन इतिहास संशोधन पुरस्कार व पर्यटन मित्र पुरस्कार विजेते प्रा. नवनाथ वाव्हळ यांनी अहमदनगर जिल्ह्यातील पर्यटनाची वारसास्थळे व रोजगाराच्या संधी कशा निर्माण होतील यावर चर्चात्मक संवाद साधला. ऐतिहासिक पर्यटन व्यवसाय संधी यावर माहिती दिली व नगर जिल्ह्यातील ऐतिहासिक ठिकाणे व महत्व याची सविस्तर चर्चा केली.

कार्यक्रमाच्या अंतिम सत्रात प्रा. समीर दळवी यानी पर्यटन व तंत्रज्ञान या विषयावर आधुनिक काळातील मिडियाचा पर्यटनासाठी तंत्रज्ञान कसे वापरावे यावर सविस्तर मार्गदर्शन केले. कार्यक्रमाचे संयोजक प्रा. प्रकाश गावित यांनी केले. तर विभाग प्रमुख प्रा. शांता गडगे यांनी मार्गदर्शन केले.

| अ.न. | सहभागी | विद्यार्थी | एकुण |
|------|--------|------------|------|
|      | मुले   | मुली       | 1    |
| 1.   | 34     | 17         | 51   |

प्राचार्य डॉ. लक्ष्मण मतकर कार्यशाळेत मार्गदर्शन करताना