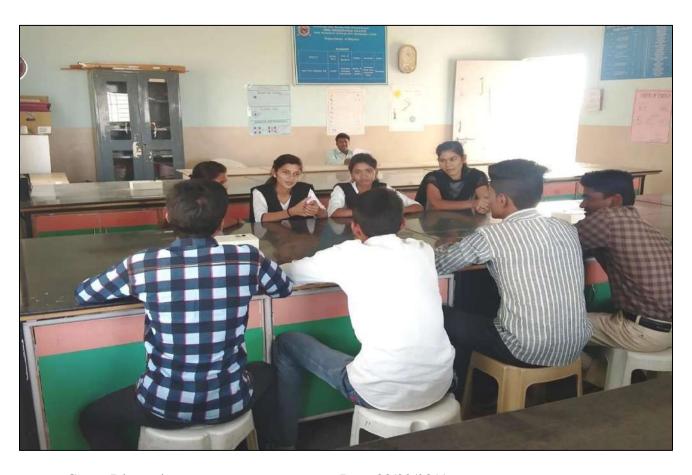

| अ.न. | सहभागी | विद्यार्थी | एकुण |
|------|--------|------------|------|
|      | मुले   | मुली       | 1    |
| 1.   | 34     | 17         | 51   |

प्राचार्य डॉ. लक्ष्मण मतकर कार्यशाळेत मार्गदर्शन करताना