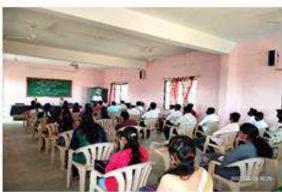

### "ऐतिहासिक पर्यटन व रोजगाराची संधी"

श्री ढोकेश्वर महाविद्यालयात सावित्रीबाई फुले पुणे विद्यापीठ विद्यार्थी विकास मंडळांतर्गत "ऐतिहासिक पर्यटन व रोजगाराची संधी" या एकदिवसीय कार्यशाळेच्या उद्घाटन प्रसंगी न्यू आर्टस् कॉलेज अहमदनगर येथील प्रो. सुनिता मोटे होत्या.प्रथम सत्रात त्या म्हणाल्या मानवाच्या मनातील तिरस्कार जोपर्यंत निघत नाही तोपर्यंत मानवता नाही. त्यासाठी शाळा, महाविद्यालयातूनच विद्यार्थ्यांना आपल्या सुप्त गुणांची जाणीव करून देऊन कौशल्याधिष्ठित अभ्यासक्रमाकडे वळवणे गरजेचे आहे. कौशल्याधिष्ठित अभ्यासक्रम हेच पुढील काळात शिक्षका पुढील आवाहन आहे असे त्यानी प्रतिपादन केले. या कार्यक्रमाच्या अध्यक्षपदी महाविद्यालयाचे प्राचार्य डॉ. लक्ष्मण मतकर हे होते. त्यांनी आपल्या अध्यक्षीय मनोगतात विद्यार्थी व त्याच्या पुढील आवाहने यावर भाष्य केले. वर्गामध्ये जे शिकवले जाते त्याचे उपयोजन केल्याशिवाय प्रगती नाही म्हणूनच प्रत्येक कार्यशाळा व नावीन्य उपक्रमात आपण सहभागी व्हावे व स्वतःचा स्वयंरोजगार निर्माण करण्यास आवाहन केले.

| अ.न. | सहभागी | विद्यार्थी | एकुण |
|------|--------|------------|------|
|      | मुले   | मुली       | 1    |
| 1.   | 34     | 17         | 51   |

प्राचार्य डॉ. लक्ष्मण मतकर कार्यशाळेत मार्गदर्शन करताना