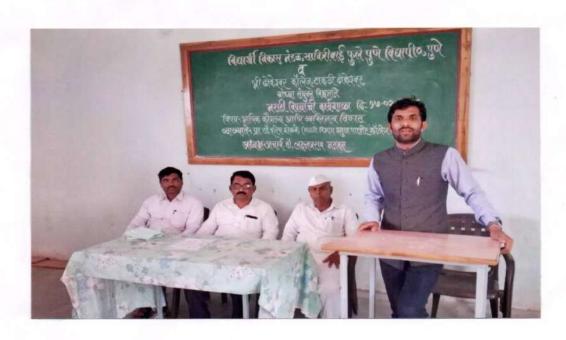

### "ऐतिहासिक पर्यटन व रोजगाराची संधी"

श्री ढोकेश्वर महाविद्यालयात सावित्रीबाई फुले पुणे विद्यापीठ विद्यार्थी विकास मंडळांतर्गत "ऐतिहासिक पर्यटन व रोजगाराची संधी" या एकदिवसीय कार्यशाळेच्या उद्घाटन प्रसंगी न्यू आर्टस् कॉलेज अहमदनगर येथील प्रो. सुनिता मोटे होत्या.प्रथम सत्रात त्या म्हणाल्या मानवाच्या मनातील तिरस्कार जोपर्यंत निघत नाही तोपर्यंत मानवता नाही. त्यासाठी शाळा, महाविद्यालयातूनच विद्यार्थ्यांना आपल्या सुप्त गुणांची जाणीव करून देऊन कौशल्याधिष्ठित अभ्यासक्रमाकडे वळवणे गरजेचे आहे. कौशल्याधिष्ठित अभ्यासक्रम हेच पुढील काळात शिक्षका पुढील आवाहन आहे असे त्यानी प्रतिपादन केले. या कार्यक्रमाच्या अध्यक्षपदी महाविद्यालयाचे प्राचार्य डॉ. लक्ष्मण मतकर हे होते. त्यांनी आपल्या अध्यक्षीय मनोगतात विद्यार्थी व त्याच्या पुढील आवाहने यावर भाष्य केले. वर्गामध्ये जे शिकवले जाते त्याचे उपयोजन केल्याशिवाय प्रगती नाही म्हणूनच प्रत्येक कार्यशाळा व नावीन्य उपक्रमात आपण सहभागी व्हावे व स्वतःचा स्वयंरोजगार निर्माण करण्यास आवाहन केले.

| अ.न. | सहभागी | विद्यार्थी | एकुण |
|------|--------|------------|------|
|      | मुले   | मुली       | 1    |
| 1.   | 34     | 17         | 51   |

प्राचार्य डॉ. लक्ष्मण मतकर कार्यशाळेत मार्गदर्शन करताना