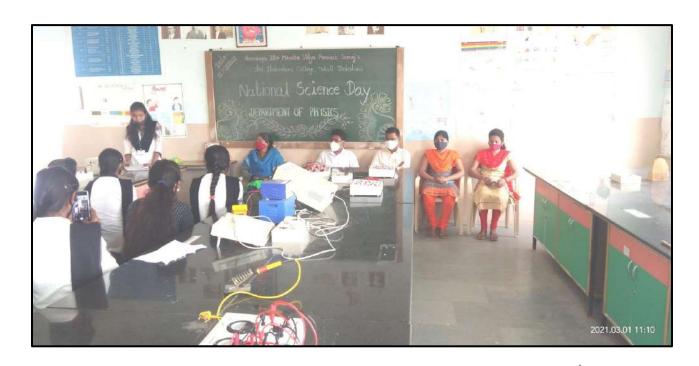

Department of History Shri Dhokeshwar College glead reseating mear, Tal. Parn

टाकळी ढोकेएमर, ता.मारनेर, जि.६.