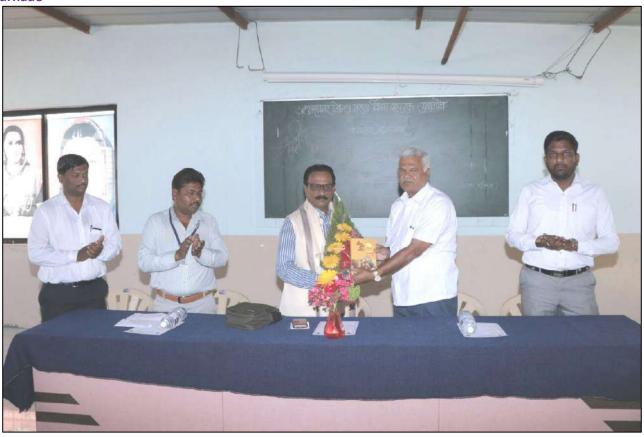

### "ऐतिहासिक पर्यटन व रोजगाराची संधी"

श्री ढोकेश्वर महाविद्यालयात सावित्रीबाई फुले पुणे विद्यापीठ विद्यार्थी विकास मंडळांतर्गत "ऐतिहासिक पर्यटन व रोजगाराची संधी" या एकदिवसीय कार्यशाळेच्या उद्घाटन प्रसंगी न्यू आर्टस् कॉलेज अहमदनगर येथील प्रो. सुनिता मोटे होत्या.प्रथम सत्रात त्या म्हणाल्या मानवाच्या मनातील तिरस्कार जोपर्यंत निघत नाही तोपर्यंत मानवता नाही. त्यासाठी शाळा, महाविद्यालयातूनच विद्यार्थ्यांना आपल्या सुप्त गुणांची जाणीव करून देऊन कौशल्याधिष्ठित अभ्यासक्रमाकडे वळवणे गरजेचे आहे. कौशल्याधिष्ठित अभ्यासक्रम हेच पुढील काळात शिक्षका पुढील आवाहन आहे असे त्यानी प्रतिपादन केले. या कार्यक्रमाच्या अध्यक्षपदी महाविद्यालयाचे प्राचार्य डॉ. लक्ष्मण मतकर हे होते. त्यांनी आपल्या अध्यक्षीय मनोगतात विद्यार्थी व त्याच्या पुढील आवाहने यावर भाष्य केले. वर्गामध्ये जे शिकवले जाते त्याचे उपयोजन केल्याशिवाय प्रगती नाही म्हणूनच प्रत्येक कार्यशाळा व नावीन्य उपक्रमात आपण सहभागी व्हावे व स्वतःचा स्वयंरोजगार निर्माण करण्यास आवाहन केले.

| अ.न. | सहभागी | विद्यार्थी | एकुण |
|------|--------|------------|------|
|      | मुले   | मुली       | 1    |
| 1.   | 34     | 17         | 51   |

प्राचार्य डॉ. लक्ष्मण मतकर कार्यशाळेत मार्गदर्शन करताना