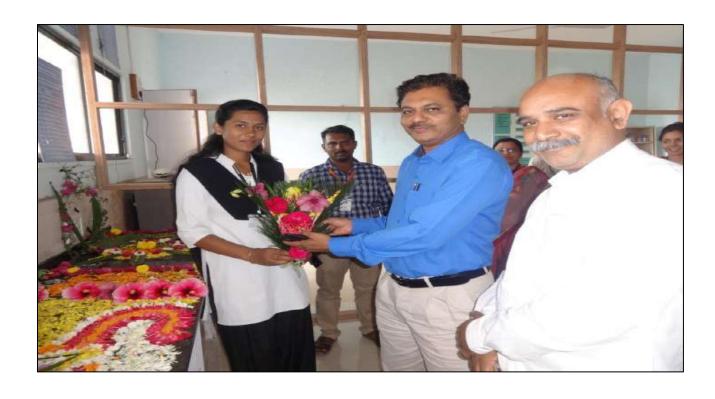

### "ऐतिहासिक पर्यटन व रोजगाराची संधी"

श्री ढोकेश्वर महाविद्यालयात सावित्रीबाई फुले पुणे विद्यापीठ विद्यार्थी विकास मंडळांतर्गत "ऐतिहासिक पर्यटन व रोजगाराची संधी" या एकदिवसीय कार्यशाळेच्या उद्घाटन प्रसंगी न्यू आर्टस् कॉलेज अहमदनगर येथील प्रो. सुनिता मोटे होत्या.प्रथम सत्रात त्या म्हणाल्या मानवाच्या मनातील तिरस्कार जोपर्यंत निघत नाही तोपर्यंत मानवता नाही. त्यासाठी शाळा, महाविद्यालयातूनच विद्यार्थ्यांना आपल्या सुप्त गुणांची जाणीव करून देऊन कौशल्याधिष्ठित अभ्यासक्रमाकडे वळवणे गरजेचे आहे. कौशल्याधिष्ठित अभ्यासक्रम हेच पुढील काळात शिक्षका पुढील आवाहन आहे असे त्यानी प्रतिपादन केले. या कार्यक्रमाच्या अध्यक्षपदी महाविद्यालयाचे प्राचार्य डॉ. लक्ष्मण मतकर हे होते. त्यांनी आपल्या अध्यक्षीय मनोगतात विद्यार्थी व त्याच्या पुढील आवाहने यावर भाष्य केले. वर्गामध्ये जे शिकवले जाते त्याचे उपयोजन केल्याशिवाय प्रगती नाही म्हणूनच प्रत्येक कार्यशाळा व नावीन्य उपक्रमात आपण सहभागी व्हावे व स्वतःचा स्वयंरोजगार निर्माण करण्यास आवाहन केले.