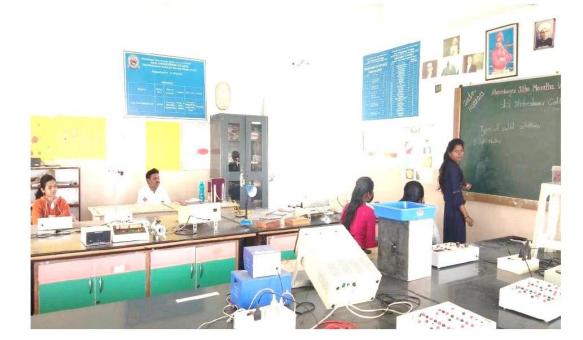

### Report on Physics Department Class Seminar

Department of Physics organized **Class Seminar** on Wednesday 10th March 2021 at 11:00 a.m. to 12:00 p.m. The T. Y. B. Sc. Physics students participated and presented their topics on blackboard to explain different subjects like Quantum Mechanics, Thermodynamics and Statistical Physics, Nuclear Physics, Electronics and Lasers.

Class seminar helped to develop different types of skills among the students like self-confidence, learning ability, presentation skill, board writing skill, communication skill, better understanding of concept of subject.

Five students participated in class seminar and it was observed by four teachers. Feedback form of class seminar was also collected by the department.

PRINCIPAL Shri Dhokeshwar College Takali Dhokeshwar Tal. Pamer Dist.Ahmednagar