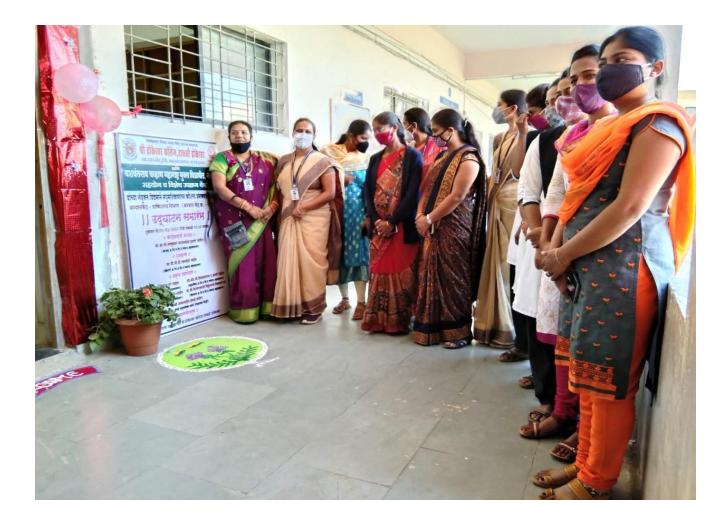

### **Voters Awareness Programme :**

The National Service Scheme and the Department of Political Science conducts public awareness campaign in the college every year. In particular, the volunteers of the National Service Scheme go from door to door and create awareness among the people about voting. A swearing in ceremony was held on January 26 at the college for the college professors, non-teaching staff and students. In which 20 Professor, 5 non-teaching staff and 15 NSS Volunteers and 42 NCC Cadets had participated.

## Door to Door Campaign- Voter Awareness

PRINCIPAL Shri. Dhokeshwar College Takali Dhokeshwar Tal. Parner, Dist. Ahmodnagar