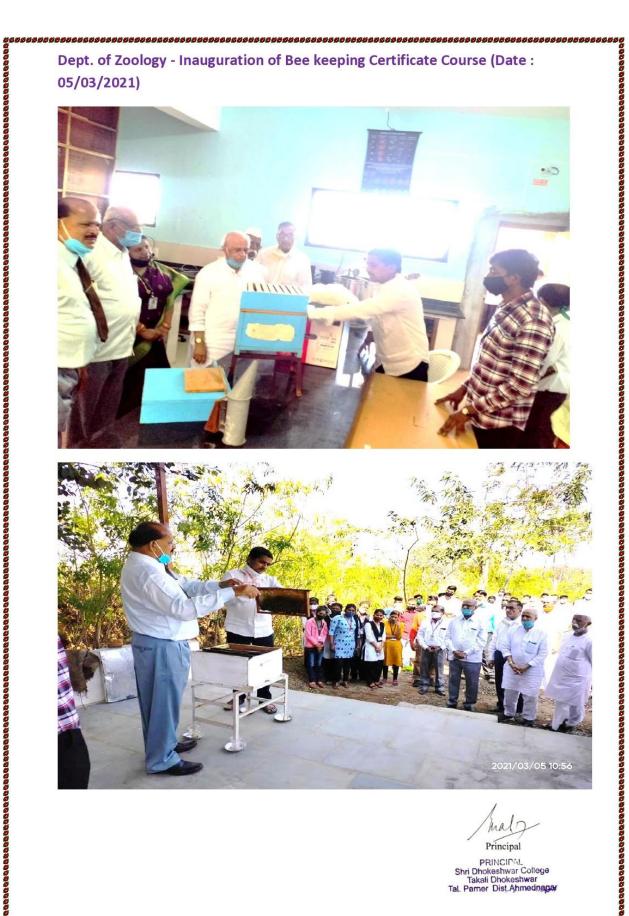

### 4(A)<u>Department of Zoology</u>- <u>Inauguration of Bee keeping Certificate Course</u>

Ahmednagar Jilha Maratha Vidya Prasarak Samaj's **SHRI DHOKESHWAR COLLEGE,** TAKALI DHOKESHWAR Tal:-Parner, Dist. :- Ahmednagar. 414304 (M.S.) @(Off.): 02488- 295395 NAAC ACCREDIATED "B"GRADE

#### **Report on Bee keeping Certificate Course (C-149)**

In January 2021, Yashwantrao Chavhan Open University approved Beekeeping Certificate Course for zoology department of the college. For inauguration function president Nandakumar Zaware, (A.J.M.V.P.Semaj's), secretary G.D. Khandeshe, Adv.Vishwasrao Athare, Dr. Vivek Bhapkar and Ramchndra Dare were present. This function was held on 05/03/2021. All admitted students, faculty and staff of college were present for the function. Shri Nana Saheb Ingale and principal practically guided students about handling of honey bees. Anchoring was done by Asst.Prof. S.D Dalavi and purpose of programme was explained by Dr.V.M. Gangotri.