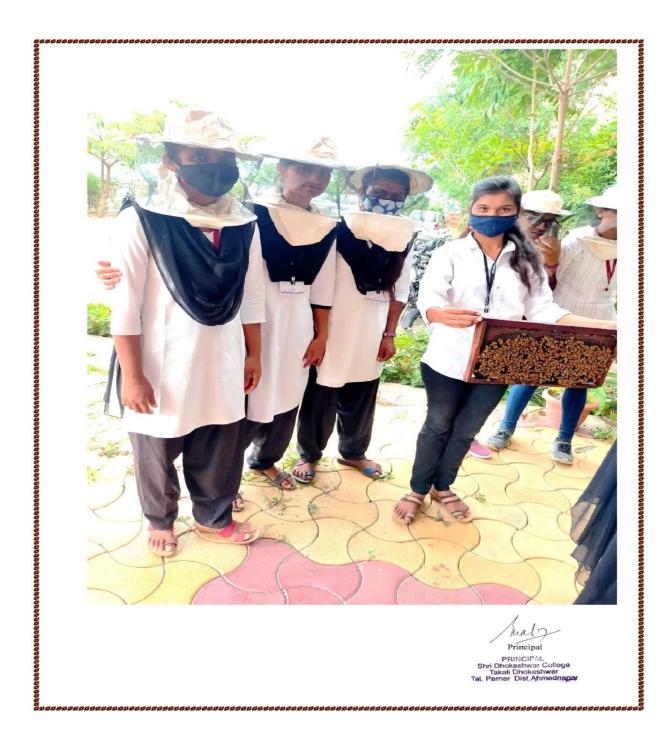

#### Report on Workshop on Beekeeping

On Tuesday,06/07/2021 Workshop on beekeeping was organized. Master trainer from Jyoti Kranti, co-operative, Multistate, Ahmednagar Mrs. Amruta Deshmukh was invited as a chief guest. How bees were useful in pollination of crops, fruits, oilseeds, and flowering plants apart from their use for wax, honey, venom production was explained by her. Bees were also helpful in improving economic condition of farmers if they applied apiculture in their farm. Deshmukh also explained how to handle beebox, smoker, beeveil practically. Principal Matkar L.S., Mrs.Deshmukh, Dr. Gangotri, Prof.Kothawale, Prof Dalavi S.D. inaugurated the workshop by giving watering a plant. Principal explained about usefulness of beekeeping as a business opportunity to students and farmers.