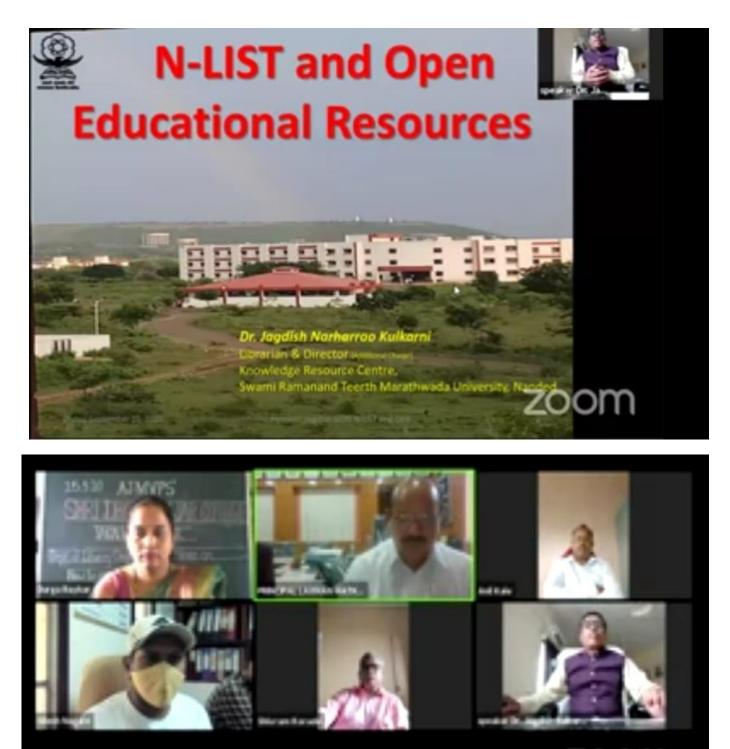

#### A Webinar "How to use N-List and Open Educational Resources"

A one-day webinar of Library Department at Shri Dhokeshwar College, Takli Dhokeshwar was held on Friday 25th September 2020 from 12:00 to 02:00 pm. This webinar was organized for the readers of the library. The theme of this webinar was 'How to use N-List and Open Educational Resources'. The keynote speaker of this webinar was Dr. Ramanand Tirtha Marathi University, Nanded Librarian Dr. Jagdish Kulkarni.

A total of 203 people had registered for this webinar. 60 people joined the webinar on the telegram and others by a link given for the seminar. At the end of the seminar 90 people reported their feedback through the link. Certificates were awarded to the respondents. The organizing committee for this webinar consisted, Principal Dr. L. S. Matkar, IQAC Coordinator A. C. Kale, D. S. Ryker, librarian and Predus Edutech Services for technical support.