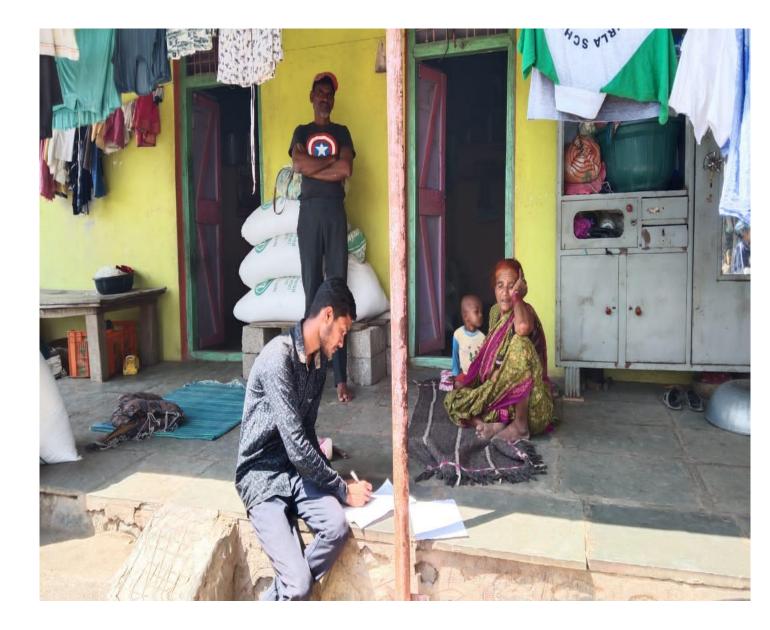

## Door to Door Campaign- Voter Awareness

PRINCIPAL Shri. Dhokeshwar College Takali Dhokeshwar Tal. Parner, Dist. Ahmodnagar

### **Voters Awareness Programme :**

The National Service Scheme and the Department of Political Science conducts public awareness campaign in the college every year. In particular, the volunteers of the National Service Scheme go from door to door and create awareness among the people about voting. A swearing in ceremony was held on January 26 at the college for the college professors, non-teaching staff and students. In which 20 Professor, 5 non-teaching staff and 15 NSS Volunteers and 42 NCC Cadets had participated.