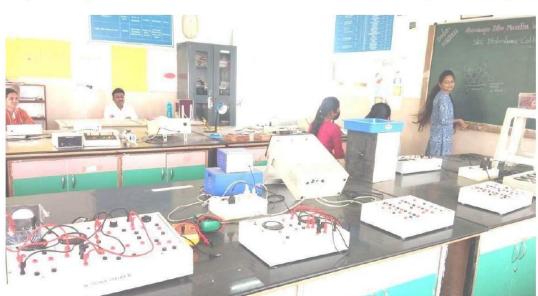

### Report on Physics Department Class Seminar

Department of Physics organized **Class Seminar** on Wednesday 10th March 2021 at 11:00 a.m. to 12:00 p.m. The T. Y. B. Sc. Physics students participated and presented their topics on blackboard to explain different subjects like Quantum Mechanics, Thermodynamics and Statistical Physics, Nuclear Physics, Electronics and Lasers.

Class seminar helped to develop different types of skills among the students like self-confidence, learning ability, presentation skill, board writing skill, communication skill, better understanding of concept of subject.

Five students participated in class seminar and it was observed by four teachers. Feedback form of class seminar was also collected by the department.

PRINCIPAL Shri Dhokeshwar College Takali Dhokeshwar Tal. Pamer Dist.Ahmednagar