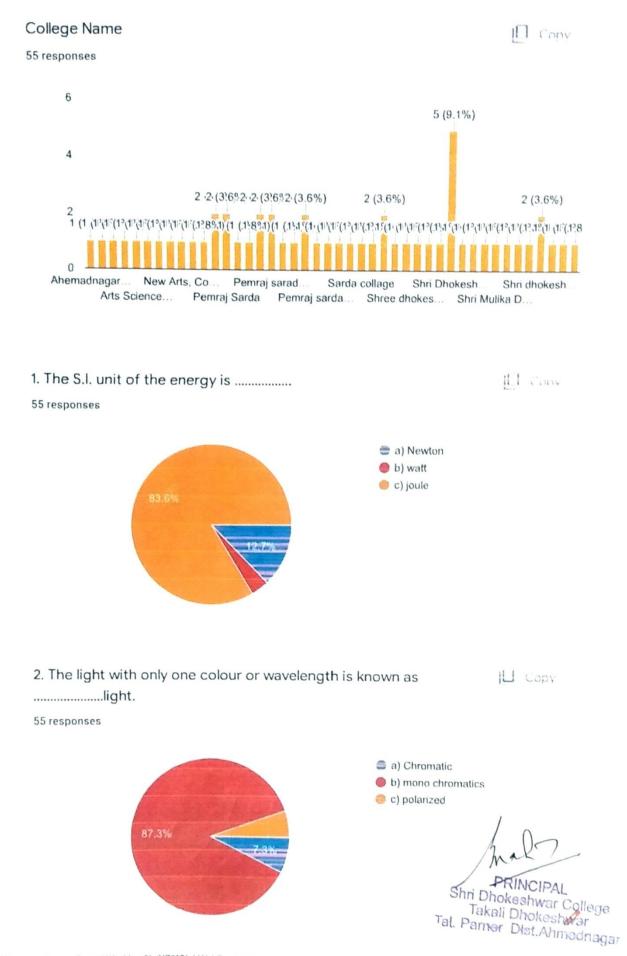

## Report on Online Physics Quiz

Department of Physics organized Online Physics Quiz on Thursday 11th

June 2020 for science faculty students and for the student from different colleges. The multiple-choice questions were given to students to enhance their basic knowledge of the subject. The 55students participated and online e-certificates were sent by email. Feedback forms were collected by the department.