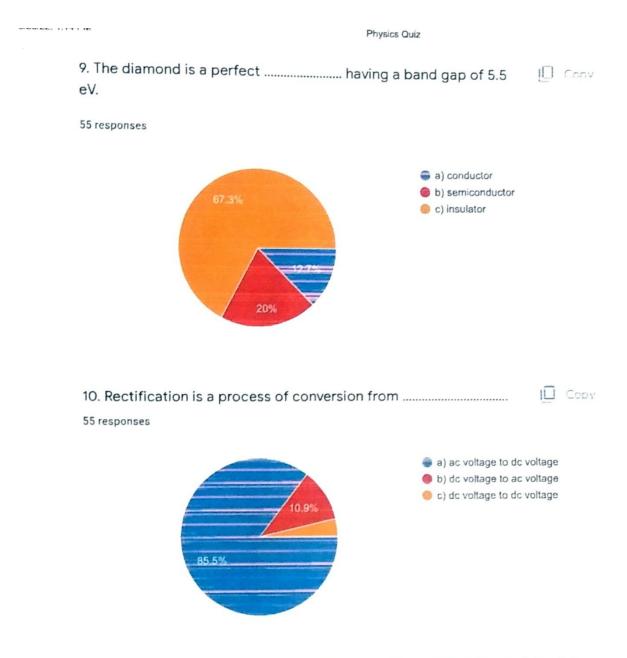

## Report on Online Physics Quiz

Department of Physics organized Online Physics Quiz on Thursday 11th

June 2020 for science faculty students and for the student from different colleges. The multiple-choice questions were given to students to enhance their basic knowledge of the subject. The 55students participated and online e-certificates were sent by email. Feedback forms were collected by the department.