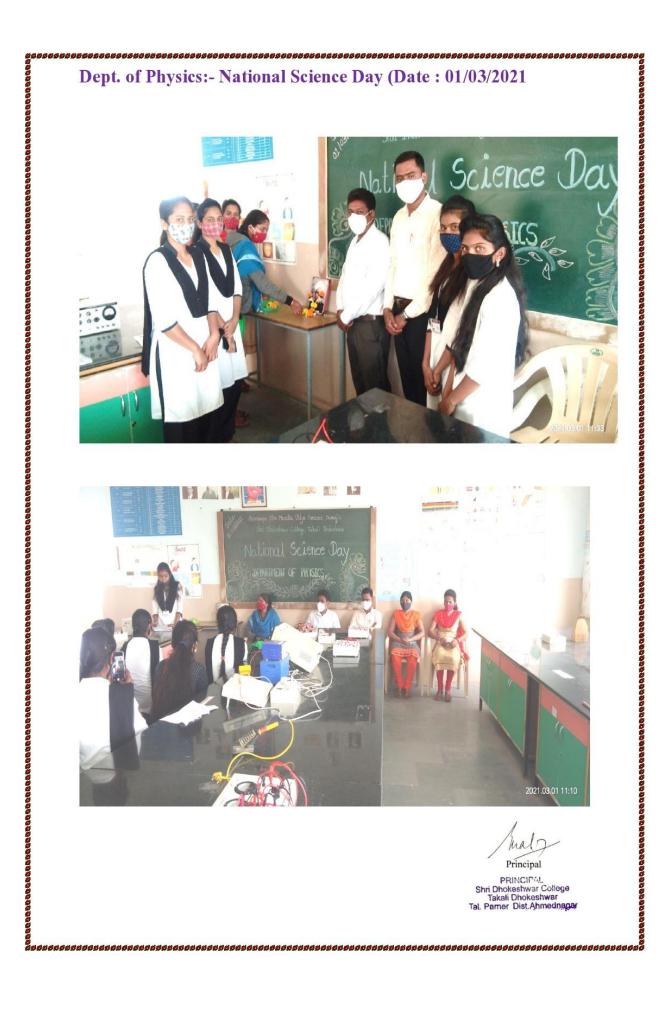

### **3 (C)** Department of Physics- National Science Day:

Ahmednagar Jilha Maratha Vidya Prasarak Samaj's **SHRI DHOKESHWAR COLLEGE** TAKALI DHOKESHWAR Tal:-Parner, Dist. :- Ahmednagar. 414304 (M.S.) @(Off.): 02488- 295395 NAAC ACCREDIATED "B"GRADE

## Report on National Science Day

Department of Physics organized a **National Science Day** on 1<sup>st</sup> March 2021. National science day is celebrated in India on 28<sup>th</sup> February each year to mark the discovery of the Raman Effect, Indian Physicist Sir C.V. Raman. The main motive to organize the function was to give the message about the importance of science used in daily life.

The introductory speech was given by Asst. Prof. Paimode A. K. The chief guest of the function Asst. Prof. Smt. Belkar Sandhya addressed the students and motivated them about the importance of National Science Day. Asst. Prof. Gaikwad S.B. also addressed the students and explained the research work of Sir C.V. Raman. The students Phapale Priyanka and Bhalekar Abhishekh gave their speech on Science Day.

Madane Nikita gave the vote of thanks. Anchoring of Science day program was done by the student Shelke Saloni. For this function, 25 students and teaching staff actively participated in the function. Feedback form of the activity was collected by the department.