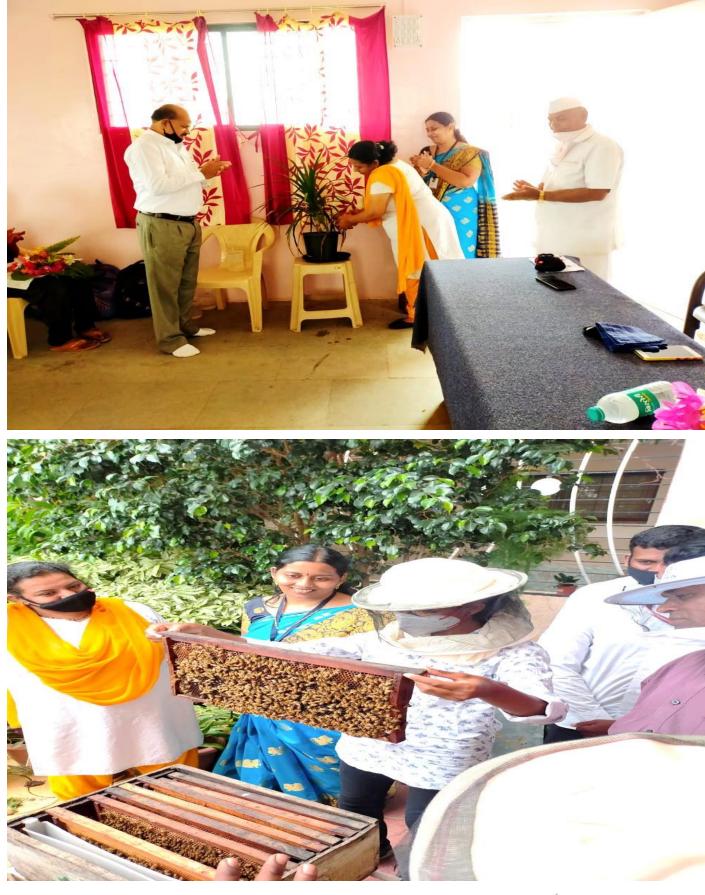

#### **Report on Bee keeping Certificate Course (C-149)**

In January 2021, Yashwantrao Chavhan Open University approved Beekeeping Certificate Course for zoology department of the college. For inauguration function president Nandakumar Zaware, (A.J.M.V.P.Semaj's), secretary G.D. Khandeshe, Adv.Vishwasrao Athare, Dr. Vivek Bhapkar and Ramchndra Dare were present. This function was held on 05/03/2021. All admitted students, faculty and staff of college were present for the function. Shri Nana Saheb Ingale and principal practically guided students about handling of honey bees. Anchoring was done by Asst.Prof. S.D Dalavi and purpose of programme was explained by Dr.V.M. Gangotri.

#### Report on Workshop on Beekeeping

On Tuesday,06/07/2021 Workshop on beekeeping was organized. Master trainer from Jyoti Kranti, co-operative, Multistate, Ahmednagar Mrs. Amruta Deshmukh was invited as a chief guest. How bees were useful in pollination of crops, fruits, oilseeds, and flowering plants apart from their use for wax, honey, venom production was explained by her. Bees were also helpful in improving economic condition of farmers if they applied apiculture in their farm. Deshmukh also explained how to handle beebox, smoker, beeveil practically. Principal Matkar L.S., Mrs.Deshmukh, Dr. Gangotri, Prof.Kothawale, Prof Dalavi S.D. inaugurated the workshop by giving watering a plant. Principal explained about usefulness of beekeeping as a business opportunity to students and farmers.