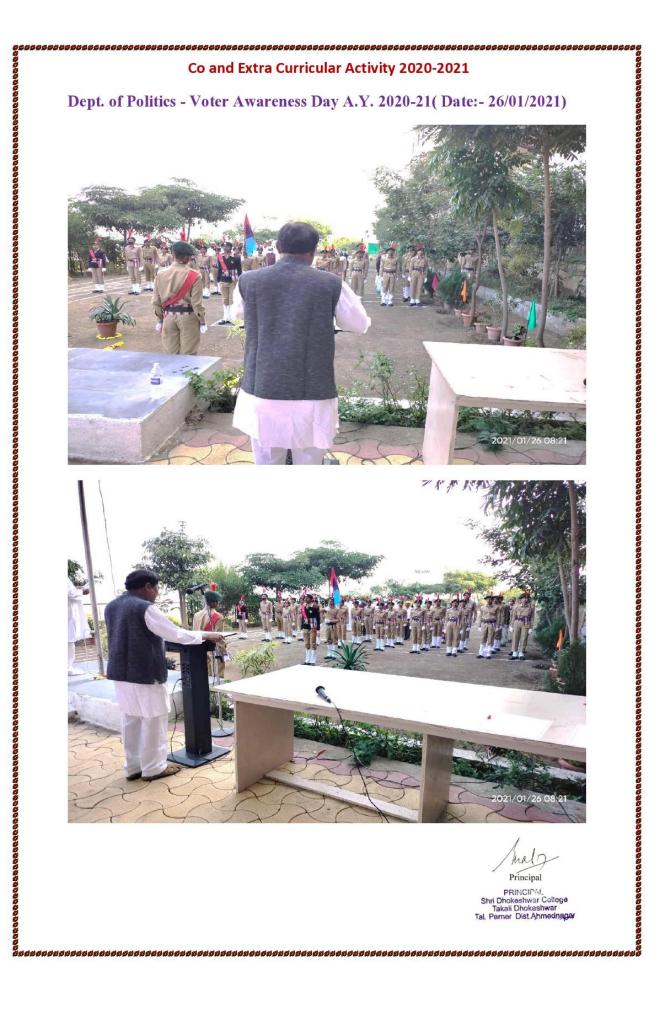

## 2) <u>Department. of Politics</u> - <u>Voter Awareness Day</u> :

### **Voters Awareness Programme :**

The National Service Scheme and the Department of Political Science conducts public awareness campaign in the college every year. In particular, the volunteers of the National Service Scheme go from door to door and create awareness among the people about voting. A swearing in ceremony was held on January 26 at the college for the college professors, non-teaching staff and students. In which 20 Professor, 5 non-teaching staff and 15 NSS Volunteers and 42 NCC Cadets had participated.