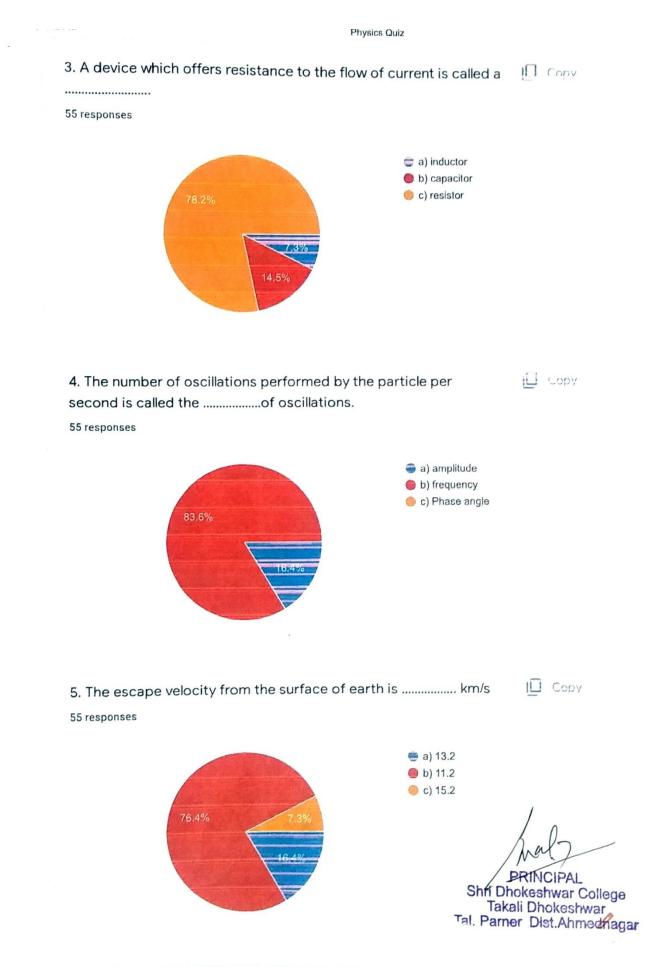

## Report on Online Physics Quiz

Department of Physics organized Online Physics Quiz on Thursday 11th

June 2020 for science faculty students and for the student from different colleges. The multiple-choice questions were given to students to enhance their basic knowledge of the subject. The 55students participated and online e-certificates were sent by email. Feedback forms were collected by the department.