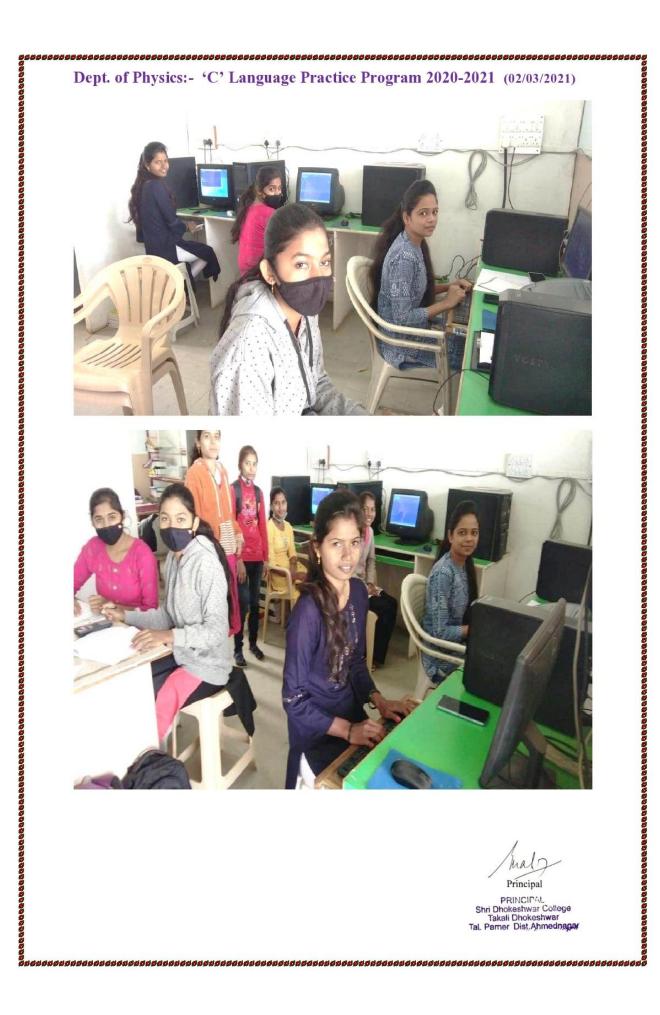

### Report on **'C' Language Practice Program Activity**

Department of Physics organized 'C' Language practice Program activity for T.Y.B.Sc physics students. Department has own computer lab with four computer. This year department had scheduled the time table for the practice the software program of 'C' language. In this activity, third year students were divided into groups and guided by department teachers. The logical Program instructions of 'C' language were typed in computer software and were compiled, executed for the output. If any error was generated during compilation, it was removed by student or teacher.

In academic year 2020-2021, students were distributed in two groups with two teachers for each. The main objective of the activity was to motivate and develop the practical and logical skill in programming. Feedback of activity was collected by the department.