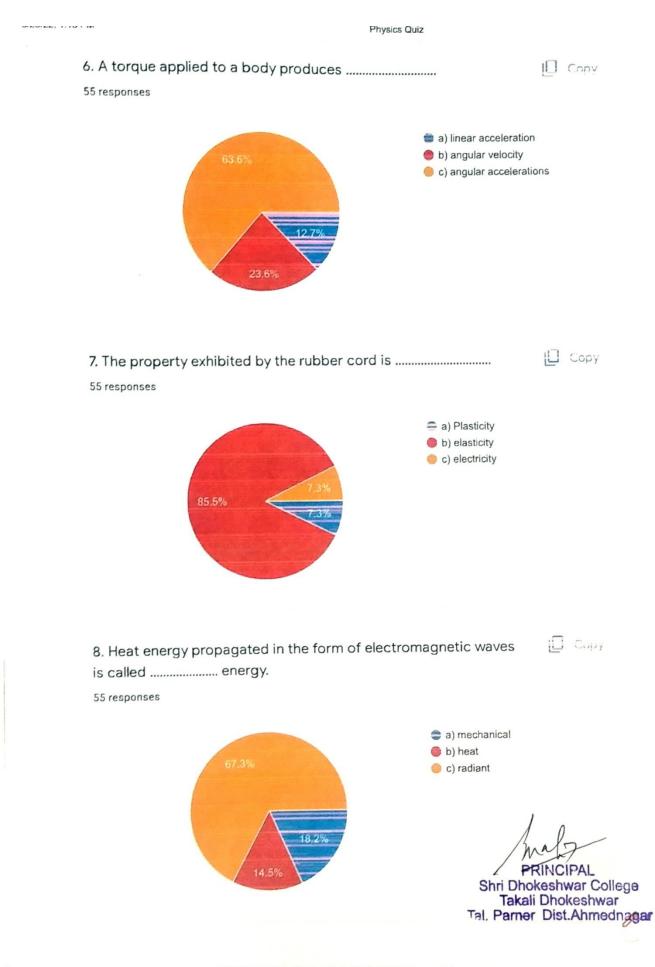

## Report on Online Physics Quiz

Department of Physics organized Online Physics Quiz on Thursday 11th

June 2020 for science faculty students and for the student from different colleges. The multiple-choice questions were given to students to enhance their basic knowledge of the subject. The 55students participated and online e-certificates were sent by email. Feedback forms were collected by the department.