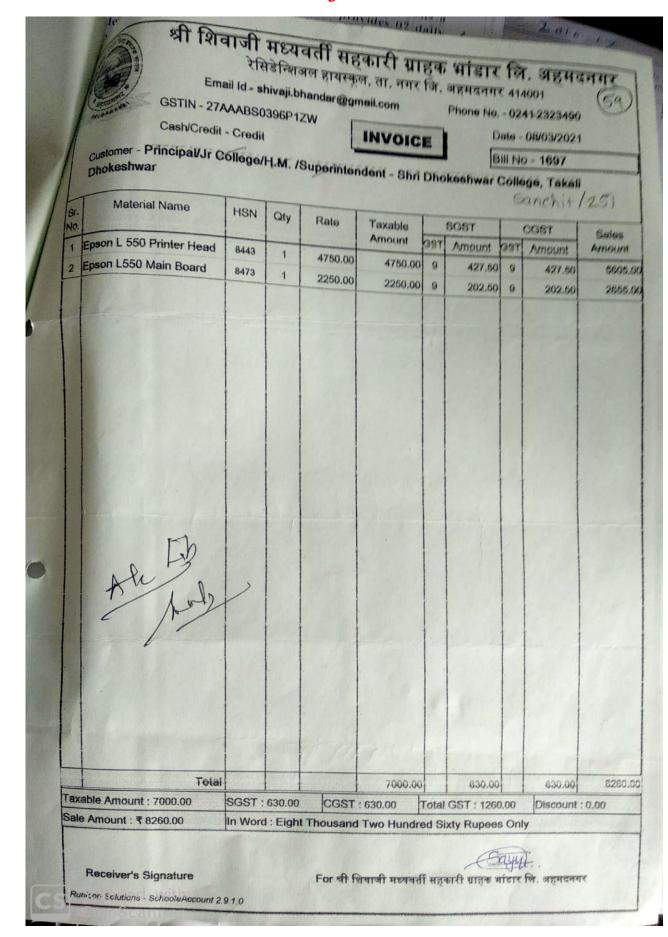

## 4.3. IT Infrastructure

श्री शिवाजी मध्यवर्ती सहकारी ग्राहक भांडार लि. अहमदनगर रेसिडेन्शियल हायस्कूल, ता. नगर जि. बहमवनगर 414001 Email Id - shivaji.bhandar@gmail.com Date - 12/12/2020 INVOICE GSTIN - 27AAABS0396P1ZW Bill No - 787 customer - Principal/Jr College/H.M. /Superintendent - Shri Dhokeshwar College, Takali Ohokeshwar COST SOST Sales Taxable Amount Rate Qty OST Amount HSN Amount Material Name Amount 2100.00 2100.00 2100.00 HP All in one Desktop PC 1 Total 2100.00 2100.00 Taxable Amount: 2100.00 SGST: 0.00 CGST: 0.00 Total GST: 0.00 Discount: 0.00 Sale Amount : ₹2100.00 In Word: Two Thousand Hundred Rupees Only Receiver's Signature For श्री शिवाजी मध्यवर्ती सहकारी ग्राहक भांडार लि. अहमदनगर con Solutions - Schoole Account 2.8.7.0