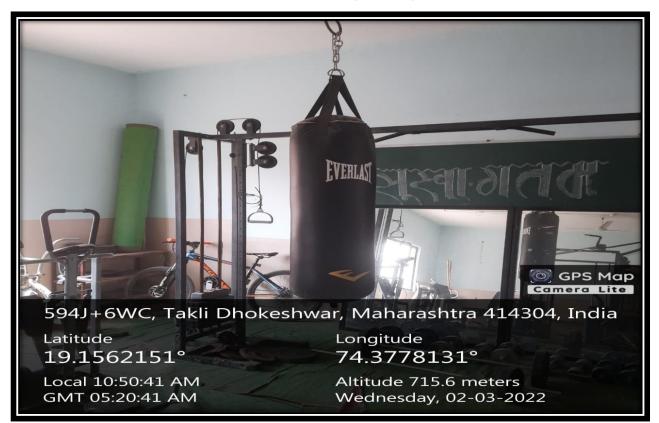

| LG LCD with LAN      |
| 4.      | 210A     | Zoology ICT Enabled<br>Classroom cum Laboratory- 1                                                          | EPSON LCD with LAN   |
| 5.      | 204      | Electronics ICT Enabled<br>Classroom cum Laboratory                                                         | EPSON LCD with LAN   |

. .

Principal PRINCIPAL Shri. Dhokeshwar College Takali Dhokeshwar Tal. Parner, Dist. Ahmedneogr

# **INFRASTRUCTURE PHOTOGRAPHS**

4.1.1. The Institution has adequate infrastructure and physical facilities for teaching – learning viz, classroom, laboratories, computing equipment etc.

# 1. College Building at Beginning (Bird View)



## **College Building at Present**



# 2. College Play Ground: Kho-kho



### **3. Boxing Bag**



# 4. Chemistry Lab



# 5. Zoology Lab



## 6. Botany Lab



### 7 . Department of Physics



### 9. Classroom



nat

Principal PRINCIPAL Shri. Dhokeshwar College Takali Dhokeshwar Tal. Parner, Dist. Ahmedonoor