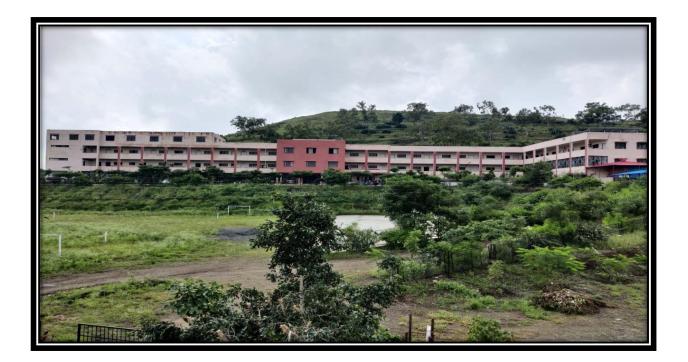

d<br>Classroom cum Laboratory -1                                                        | LG LCD with LAN      |
| 4.      | 210A     | Zoology ICT Enabled<br>Classroom cum Laboratory- 1                                                          | EPSON LCD with LAN   |
| 5.      | 204      | Electronics ICT Enabled<br>Classroom cum Laboratory                                                         | EPSON LCD with LAN   |

. .

Principal PRINCIPAL Shri. Dhokeshwar College Takali Dhokeshwar Tal. Parner, Dist. Ahmedneogr

# **INFRASTRUCTURE PHOTOGRAPHS**

4.1.1. The Institution has adequate infrastructure and physical facilities for teaching – learning viz, classroom, laboratories, computing equipment etc.

# 1. College Building at Beginning (Bird View)



## **College Building at Present**



# 2. College Play Ground: Kho-kho



### **3. Boxing Bag**



# 4. Chemistry Lab



# 5. Zoology Lab



## 6. Botany Lab



### 7 . Department of Physics



### 9. Classroom



nat

Principal PRINCIPAL Shri. Dhokeshwar College Takali Dhokeshwar Tal. Parner, Dist. Ahmedonoor