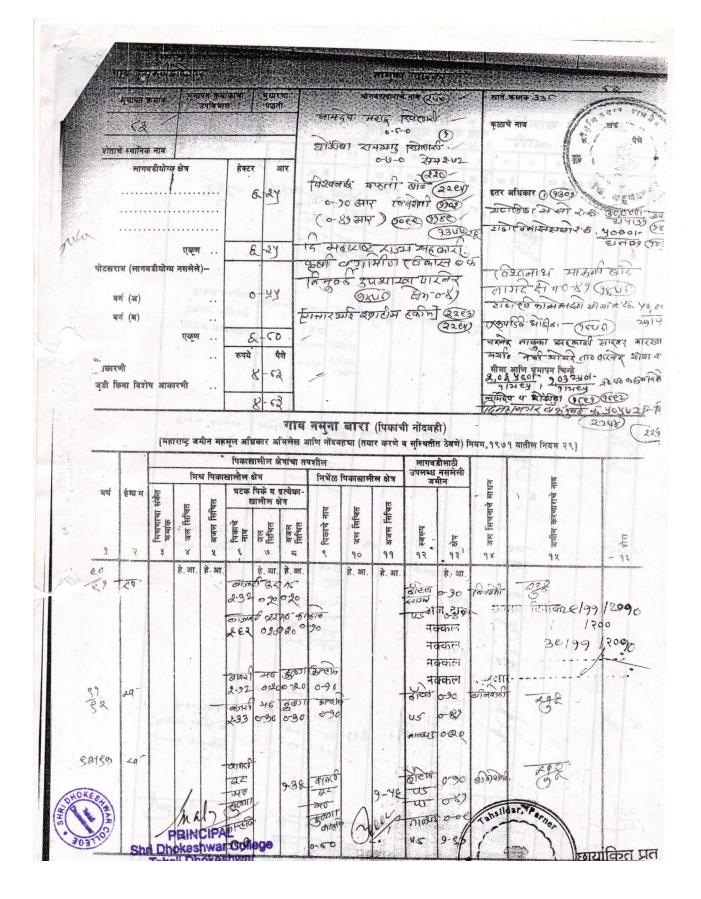

# *4.1.1*

The institution has adequate infrastructure and physical facility for teaching – learning viz., classrooms, laboratories, computing equipments etc.

LAND RECORD AND INFRASTRUCTURE DETAILS

गत रस्तर्भाराध्यप मुमापन कमाकाजाः अक्षरकाः प्रकृती AJAIACAR AN ANA COS साते जनाक 33 दि भूमापन कमांक नामद्रेयः महाद्व रिपेरामी -कुळाचे नाव 0-7-0 12 0 द्योधिता राममारु रिकार्स .-शोशाचे स्थानिक नाव 0-10-0 2772-02 विश्वनार मारुती बोर्ड (220) लागवडीयोग्य क्षेत्र हेक्टर आर इतर अधिकार () (930) alan ०-१० आर राजन्मी कुक 6-27 50001-रातिषा समा २.6 30 601 डया (0-89 JUN ) ( THE 68-0 ) राहार्तिनास्त्रस्या १ क. 40001-930028 EIAPS OF? the Herrie LUZI ARGINI 8-27 एकृण sof ... करामीग (विकास @ रविष्ठतमाध माठगर काडे पोटखराब (लागवडीयोग्य नसलेले)-निमुंबई उप्रधाय्वा पार्रने लागदे हो ग० ४१ जिला Grud Anos 0+44 210109 312 2101 20 01 01 01 01 00 00 वर्ग (अ) सिमारकाई इकारीम स्क्रीने व्रब्ध एक्पडिने द्योधिना - (रच्य) 2914 पारनेर सामुका स्टार्कारी सारवर नारखा मगरि नेची मोगरे ताठ पारनेर आना ? 2914 वर्ग (ब) (22ey) .. 8-00 एकण .. पैसे रुपये मामा आणि भाषत विदे 2,04 400 - 2,03 2401 20 00 050768 1 24 9 1 7 120 - 1 9120 - 20 00 050768 नामरेप व होईएडा (CE) (CE) आकारणी 8-63 जुडी किंबा विशेष आकारणी 61209 TENENT ABTOS & YOYUZPER 8-63 92 २००,२०८/ ए गाव नमुना बारा (पिकांची नोंदवही) [मलेराष्ट्र जैमीन महमूल अधिकार अभिलेख आणि नोंदवहथा (तयार करणे व सुस्थितीत ठेवणे) नियम, १९७१ यातील नियम २९] 2248 226 Partos aller area लागव डीसाठी पिकाखालील क्षेत्रांचा तपशील -1 उपलब्ध नसलेली जमीन निर्भेळ पिकाखालील क्षेत्र नाव साधन मिश्र पिकाखालील क्षेत्र at the torat 8 करणाराचे घटक पिके ब ब्रत्येका मिश्रणाचा संकेत हेगा म् सिचनाचे and खालील क्षेत्र सिचित सिचित सिन्ति सिचित नाव Tode 4.10 जमीन पिकाचे नाव जल सिथित अजल सिचित पिकाचे अजली स्वह्त Acar in . अजल शेत जल जल जल a l 93! - 94 1003 98 9% 99 92. E .0 . 5 9 90 2 m 8 x हे, आ हे. आ हे. आ. हे. आ हे. आ. हे. आ हे. आ. 20 238 OISTO BX 16 61200 artani 0-90 29 29 HON 2.32 0 20 20 0-89 45 8 2276 51610 015 020200 90 LE2 PRINCIPAL EDI Shri Bhokeshwar College Gakali Dhokeshwar Tal. Pamer Dist.Ahmednag Breis 196 2012 020020 0-90 द्धानयाती dicit. 2-92 0.00 3) 52 29 26 5000 500 אלאס 0-8% us 290 080 0-36 2.33 AMAUS ORE 82130 CHINKS fers abjen 0090 25.0 q10x6 AZ rner 9.38 TAL US 08) Staffaction. 20 -48 W HO 500 रिक्ति जि.अ 5001 non 9-1 breto onte 9-53 45 चरा नवपाल q D 50

हा ७/१२ अभिलेख (दि.**१९/०६/२०१९.०६:३५.५६ PM** रोजी) डिजिटल स्वाक्षरीत केला असल्यामुळे त्यावर कोणत्याही सही-शिक्क्याची आवश्यकता नाही.

पृष्ठ क्र. १/२

सुचना : सदर७/१२ डिजिटल स्वाक्षरीत झाल्यानंतर गा.न.नं. १२ मध्ये पिकांची माहिती अद्यावत झाली असल्याने सद्यस्थिती https://bhulekh.mahabhumi.gov.in या संकेत स्थळावर पहावी. ७/ १२ डाउनलोड व वैध दि. : २१/०३/ २०२२ : १४:०७: १२ PM. वैधता पडताळणीसाठी https://digitalsatbara.mahabhumi.gov.in/dsir/ या संकेत स्थळावर जाऊन 2611100001006211हा 🗤

या ७/१२ अभिलेखा मधील गा.न.नं.७ (दि. ०३/११/२०२०:०८:२८:०६ AM रोजी) व गा.न.नं.१२ (दि. ०३/११/२०२०:०८:४६:३९ AM रोजी) डिजिटल स्वाक्षरीत केला असल्यामुळे त्यावर पृष्ठ क्र. १/२ कोणत्याही सही-जिक्क्याची आवश्यकता नाही.

सुचना : सदर ७/१२ डिजिटल स्वाक्षरीत झाल्यानंतर गा.न.नं. १२ मध्ये पिकांची माहिती अद्यावत झाली असल्याने सद्यस्थिती https://bluekh.mahabhumi.gov.in या संकेत स्थळावर पहावी. ७/१२ डाउनलोड व वैघ दि : २१/०३/२०२२ : १४:००:२१ PM. वैघता पडताळणीसाठी https://digitalsatbara.mahabhumi.gov.in/dat/ क्रमांक वापरावा.