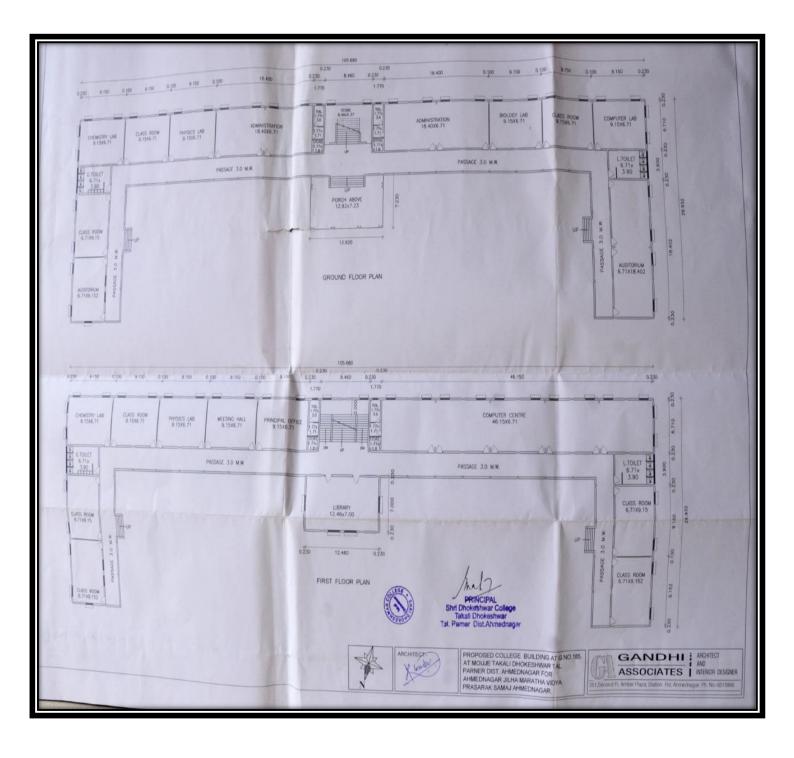

#### **Detailse Infrastructure ( Floor Wise)**

#### **Classroom, Laboratories and ICT Infrastructure**

#### **Ground Floor**

| Room No.     | Room Name                 | Area Sq.m. |
|--------------|---------------------------|------------|
| 101          | Administrative Office     | 126.0795   |
| 101A         | Store & Power Backup Room | 55.3378    |
| 101B         | NSS Store Room            | 55.3378    |
| 102          | Principal Office          | 45.402     |
| 103          | Meeting Hall              | 32.6368    |
| 104A         | Examination               | 45.3786    |
| 104B         | Gymnasium                 | 14.048     |
| 105          | Gymkhana                  | 60.1412    |
| 106A/B       | Chemistry Lab             | 60.1412    |
| 107A         | Chemistry Lab             | 60.1412    |
| 107B         | Chemistry HOD Cabin       | 13.188     |
| 107C         | Chemistry Store Room      | 13.188     |
| Ground Floor | Total Area                | 567.8321   |

#### **First Floor (I)**

| Room No.    | Room Name                  | Area Sq. m. |
|-------------|----------------------------|-------------|
| 201B        | Gent's Washroom            | 7.2072      |
| 201         | Physics Lab                | 56.768      |
| 202         | Physics lab                | 16.262      |
| 203         | Mathematics                | 29.248      |
| 204         | Electronics Lab            | 58.496      |
| 205         | Electronics Lab            | 9.088       |
| 206         | Geography Lab              | 17.889      |
| 207         | Geography Lab              | 59.429      |
| 207A        | Medical Room(Boys)         | 14.82       |
| 207B        | Gent's Washroom            | 7.2072      |
| 208         | NCC Office &               | 15.2        |
| 208         | Guest House                | 13.8        |
| 209         | IQAC Office & NAAC         | 69.694      |
|             | Record Room and SDO office |             |
| 210A        | Zoology Lab                | 43.994      |
| 210B        | Zoology Lab                | 18.358      |
| 210C        | Zoology Lab                | 30.84       |
| 211         | Botany Lab                 | 11.05       |
| 212A        | Botany Lab                 | 38.994      |
| 212B        | Botany Lab                 | 38.994      |
| 213         | English Dept.              | 2.978       |
| 214         | Language Lab               | 1.41        |
| 215         | Computer Lab               | 2.9823      |
| 215A        | Gent's Washroom            | 6.036       |
| 215B        | Ladies Washroom            | 6.036       |
| 216         | Boy's Reading Room         | 7.875       |
| 217         | Girl's Reading Room        | 7.875       |
| 218A/B/C    | Library                    | 145.32      |
| First Floor | Total Area                 | 737.8507    |

#### **Detailse Infrastructure (Floor Wise)**

#### Second Floor (II)

| Room No.     | Room Name                                       | Area Sq. m. |
|--------------|-------------------------------------------------|-------------|
| 301A         | Gent's Washroom                                 | 14.82       |
| 301B         | Ladies Washroom                                 | 14.82       |
| 302          | Classroom                                       | 72.285      |
| 303          | Classroom                                       | 72.285      |
| 304          | Classroom                                       | 72.285      |
| 305          | Classroom                                       | 72.285      |
| 306          | Classroom                                       | 52.9875     |
| 306          | Ladies Common Room                              | 20.25       |
| 307          | NSS Office                                      | 16.575      |
| 308          | Department of Marathi                           | 17.43       |
| 309          | Department of Political Science                 | 13.2        |
| 310          | Department of History                           | 17.85       |
| 311          | Department of Hindi                             | 15.6        |
| 312          | Classroom                                       | 90.85       |
| 313          | Classroom                                       | 72.285      |
| 314          | Classroom                                       | 72.285      |
| 315          | Classroom                                       | 72.285      |
| 316          | Classroom                                       | 72.285      |
| 317          | Department of Commerce                          | 24.656      |
| 318          | Classroom                                       | 60.4608     |
| 319          | C.V.Raman Seminar Hall                          | 93.13       |
| Second Floor | Total Area                                      | 737.8507    |
| 1            | Third Floor (III)                               |             |
| 401          | Rajrshi Shahu Seminar Hall and<br>Culturer Hall | 279.599     |