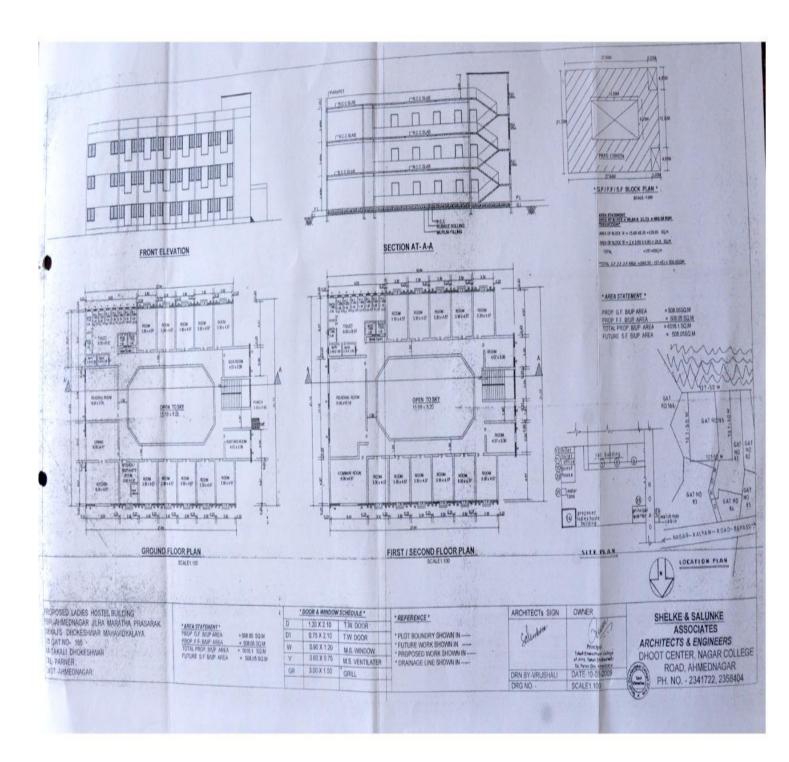

· |                    |                            |              |                                          |                                 |                    |                |                          |



या ७/१२ अभिलेखा मधील गा.न.नं.७ (दि. ०३/११/२०२०:०८:२८:०६ AM रोजी) व गा.न.नं.१२ (दि. ०३/११/२०२०:०८:४६:३९ AM रोजी) डिजिटल स्वाक्षरीत केला असल्यामुळे त्यावर पृष्ठ क्र. १/२ कोणत्याही सही-जिक्क्याची आवश्यकता नाही.

सुचना : सदर ७/१२ डिजिटल स्वाक्षरीत झाल्यानंतर गा.न.नं. १२ मध्ये पिकांची माहिती अद्यावत झाली असल्याने सद्यस्थिती https://bluekh.mahabhumi.gov.in या संकेत स्थळावर पहावी. ७/१२ डाउनलोड व वैघ दि : २१/०३/२०२२ : १४:००:२१ PM. वैघता पडताळणीसाठी https://digitalsatbara.mahabhumi.gov.in/dat/ क्रमांक वापरावा.



# **COLLEGE BUILDING STRUCTURE**



# **GIRLS HOSTEL BUILDING STRUCTURE**



#### Shri Dhokeshwar College, Takali Dhokeshar,

Tal- Parner Dist- Ahmednagar.

| Sr.No. | Type of Facility         | No. | Size in Meter | Area In<br>Sq. M | Capacity/<br>Accommodation(<br>in number) | Description / Use<br>of facility                                                                                                                                                                                                  |
|--------|--------------------------|-----|---------------|------------------|-------------------------------------------|-----------------------------------------------------------------------------------------------------------------------------------------------------------------------------------------------------------------------------------|
| 1.     | Class