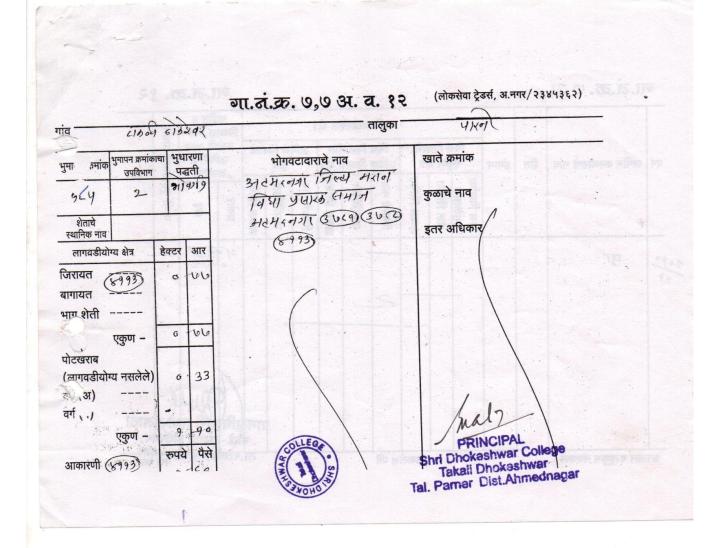

|                       |                       |                             |          |                       |                          | (२)<br>महाराष्ट्र शासन             |                               |                                                             |                                   |                                           |
|-----------------------|-----------------------|-----------------------------|----------|-----------------------|--------------------------|------------------------------------|-------------------------------|-------------------------------------------------------------|-----------------------------------|-------------------------------------------|
|                       |                       | [                           |          | ल अधिकार अभिलेख       | गाव नमुना<br>अणी जेन्द्र | सात ( अधिकार<br>ज                  | अभिलेख पत्रक<br>जन्मित्र ने न | ;)<br>** <del>()</del> ************************************ | 0 <del>m 9 -</del> <del>0</del> 1 |                                           |
|                       | गाव:- टाव             | L नहारार<br>ज्ळी ढोकेश्वर ( |          | ल आवकार आगलख          |                          | वा (तथार करण प<br>तालुका :- पारनेर |                               | 9) I'I'4'I 130                                              | יז מומופי ויזי                    | न ३,५,५ आग ७।<br>जिल्हा :- <b>अहमदनगर</b> |
| गट क्रमांक व          |                       |                             | 1८4/२    |                       |                          |                                    |                               |                                                             |                                   |                                           |
| भुधारणा पद्ध          | ती भोगव               | टादार वर्ग –१               |          |                       |                          |                                    |                               |                                                             |                                   | शेताचे स्थानीक नाव :                      |
| क्षेत्र, एकक          | व आकारणी              | खाते क्र.                   |          | भोगवटादाराचे नाव      | a                        | क्षेत्र                            | आकार                          | पो.ख.                                                       | फेरफार क्र                        | कुळ, खंड व इतर अधिकार                     |
| क्षेत्राचे एकक        | हे.आर.चौ.मी           | ୧୩୫୦                        | अहमदनग   | र जिल्हा मराठा विद्या | प्रसारक                  | 0 <u>.00</u> 00                    | ०.६९                          | 0 <u>.</u> ३३००                                             | (४११३)                            | कुळाचे नाव व खंड                          |
|                       |                       |                             | मंडळ अहम | दनगर                  |                          |                                    |                               |                                                             |                                   |                                           |
| अ) लागवड              |                       |                             |          |                       |                          |                                    |                               |                                                             |                                   | - इतर अधिकार                              |
| जिरायत                | 0.00.00               |                             |          |                       |                          |                                    |                               |                                                             |                                   |                                           |
| बागायत                | -                     |                             |          |                       |                          |                                    |                               |                                                             |                                   | प्रलंबित फेरफार : <b>नाही</b> .           |
| एकुण<br>ला.यो.क्षेत्र | 0 (99 00              |                             |          |                       |                          |                                    |                               |                                                             |                                   | ्<br>शेवटचा फेरफार क्रमांक : व दिनांक :   |
|                       |                       |                             |          |                       |                          |                                    |                               |                                                             |                                   |                                           |
| ब) पोटखराब            | । क्षेत्र             |                             |          |                       |                          |                                    |                               |                                                             |                                   |                                           |
| (लागवड                | अयोग्य)               |                             |          |                       |                          |                                    |                               |                                                             |                                   |                                           |
| वर्ग (अ)              | 0.33.00               |                             |          |                       |                          |                                    |                               |                                                             |                                   |                                           |
| वर्ग (ब)              | -                     |                             |          |                       |                          |                                    |                               |                                                             |                                   |                                           |
| एकुण                  |                       |                             |          |                       |                          |                                    |                               |                                                             |                                   |                                           |
| पो.ख.क्षेत्र          | 0.33.00               |                             |          |                       |                          |                                    |                               |                                                             |                                   |                                           |
|                       |                       |                             |          |                       |                          |                                    |                               |                                                             |                                   |                                           |
| एकुण क्षेत्र<br>(अ+ब) | 4.40.00               |                             |          |                       |                          |                                    |                               |                                                             |                                   |                                           |
| (01+4)                |                       |                             |          |                       |                          | 2                                  |                               |                                                             |                                   |                                           |
| आकारणी                | 93.0                  |                             |          |                       |                          |                                    |                               |                                                             |                                   |                                           |
| जुडी किंवा<br>आकारणी  | विशेष                 |                             |          |                       |                          |                                    |                               |                                                             |                                   |                                           |
|                       |                       |                             |          |                       |                          |                                    |                               |                                                             |                                   |                                           |
|                       |                       |                             |          |                       |                          |                                    |                               |                                                             |                                   |                                           |
|                       |                       |                             |          |                       |                          |                                    |                               |                                                             |                                   |                                           |
|                       |                       |                             |          |                       |                          |                                    |                               |                                                             |                                   |                                           |
|                       |                       |                             |          |                       |                          |                                    |                               |                                                             |                                   |                                           |
|                       |                       |                             |          |                       |                          |                                    |                               |                                                             |                                   |                                           |
|                       |                       |                             |          |                       |                          |                                    |                               |                                                             |                                   |                                           |
|                       |                       |                             |          |                       |                          |                                    |                               |                                                             |                                   |                                           |
|                       |                       |                             |          |                       |                          |                                    |                               |                                                             |                                   |                                           |
| जुने फेरफार           | . क्र : <b>(५४५६)</b> | ,                           |          |                       |                          |                                    |                               |                                                             |                                   | सीमा आणि भुमापन चिन्हेबोअर दि २५/११/१०    |

क्रमांक वापरावा.

|                                |                                                                                                                                                                     | ਿਸਵਾਗਾ                                   | रन जमीन महरू       | गाव<br>ल अधिकार अभिलेख आ   | ।<br>नमुना र | ्रि<br>महाराष्ट्र शासन<br>सात ( अधिकार व | भमिलेख पत्रक<br>मच्चित्रीत देवा | ;)<br>को निराम १९१ | ०१ गातील निग   | म २ ७ ६ श्राणि (a]       |
|--------------------------------|---------------------------------------------------------------------------------------------------------------------------------------------------------------------|------------------------------------------|--------------------|----------------------------|--------------|------------------------------------------|---------------------------------|--------------------|----------------|--------------------------|
|                                | गाव :- <b>टाव</b>                                                                                                                                                   | व्ळी ढोकेश्वर (                          |                    |                            |              | ालुका :- <b>पारनेर</b>                   | gira (iir) oa                   | -9114-1130         | 1 41(11() 1 14 | जिल्हा :- <b>अहमदनगर</b> |
| गट क्रमांक व<br>भुधारणा पद्ध   |                                                                                                                                                                     | ८<br>टादार वर्ग –१                       | :3/2               |                            |              |                                          |                                 |                    |                | शेताचे स्थानीक नाव :     |
| क्षेत्र, एकक                   | व आकारणी                                                                                                                                                            | खाते क्र.                                |                    | भोगवटादाराचे नाव           |              | क्षेत्र                                  | आकार                            | पो.ख.              | फेरफार क्र     | कुळ, खंड व इतर अधिकार    |
| क्षेत्राचे एकक<br><br>अ) लागवड | हे.आर.चौ.मी<br><br>योग्य क्षेत्र<br>०.५०.००<br>-<br>०.५०.००<br>-<br>-<br>-<br>-<br>०.००.००<br>-<br>-<br>०.५०.००<br>-<br>-<br>0.५०.००<br>-<br>-<br>-<br>0.५०.००<br>- |                                          | अहमदनग<br>मंडळ अहग | र जिल्हा मराठा विद्या प्रस | <u> </u>  रक | 0.40.00<br>                              | 0.39                            |                    | (8993)         | कुळाचे नाव व खंड<br>     |
| जुने फेरफार                    | क्र : (७) (३७८                                                                                                                                                      | 7) ( <b>8993</b> )                       |                    |                            |              |                                          |                                 |                    |                | सीमा आणि भुमापन चिन्हे   |
| 3                              | (-)((00)                                                                                                                                                            | , (- · · · · · · · · · · · · · · · · · · |                    |                            |              |                                          |                                 |                    |                |                          |