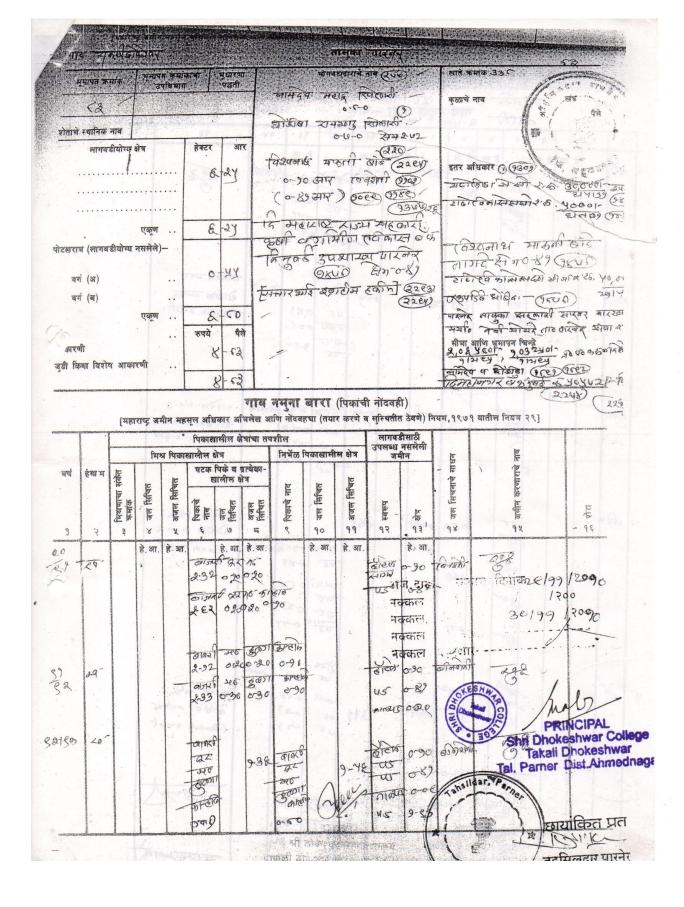

# *4.1.1*

The institution has adequate infrastructure and physical facility for teaching – learning viz., classrooms, laboratories, computing equipments etc.

LAND RECORD AND INFRASTRUCTURE DETAILS

गत रस्तर्भाराध्यप मुमापन कमाकाजाः अक्षरकाः प्रकृती AJAIACAR AN ANA COS साते जनाक 33 दि भूमापन कमांक नामद्रेयः महाद्व रिपेरामी -कुळाचे नाव 0-7-0 12 0 द्योधिता राममारु रिकार्स .-शोशाचे स्थानिक नाव 0-10-0 2772-02 विश्वनार मारुती बोर्ड (220) लागवडीयोग्य क्षेत्र हेक्टर आर इतर अधिकार () (930) alan ०-१० आर राजन्मी कुक 6-27 50001-रातिषा समा २.6 30 601 डया (0-89 JUN ) ( THE 68-0 ) राहार्तिनास्त्रस्या १ क. 40001-930028 EIAPS OF? the Herrie LUZI ARGINI 8-27 एकृण sof ... करामीग (विकास @ रविष्ठतमाध माठगर काडे पोटखराब (लागवडीयोग्य नसलेले)-निमुंबई उप्रधाय्वा पार्रने लागदे हो ग० ४१ जिला Grud Anos 0+44 210109 312 2101 20 01 01 01 01 00 00 वर्ग (अ) सिमारकाई इकारीम स्क्रीने व्रब्ध एक्पडिने द्योधिना - (रच्य) 2914 पारनेर सामुका स्टार्कारी सारवर नारखा मगरि नेची मोगरे ताठ पारनेर आना ? 2914 वर्ग (ब) (22ey) .. 8-00 एकण .. पैसे रुपये मामा आणि भाषत विदे 2,04 400 - 2,03 2401 20 00 050768 1 24 9 1 7 120 - 1 9120 - 20 00 050768 नामरेप व होईएडा (CE) (CE) आकारणी 8-63 जुडी किंबा विशेष आकारणी 61209 TENENT ABTOS & YOYUZPER 8-63 92 २००,२०८/ ए गाव नमुना बारा (पिकांची नोंदवही) [मलेराष्ट्र जैमीन महमूल अधिकार अभिलेख आणि नोंदवहथा (तयार करणे व सुस्थितीत ठेवणे) नियम, १९७१ यातील नियम २९] 2248 226 Partos aller area लागव डीसाठी पिकाखालील क्षेत्रांचा तपशील -1 उपलब्ध नसलेली जमीन निर्भेळ पिकाखालील क्षेत्र नाव साधन मिश्र पिकाखालील क्षेत्र at the torat 8 करणाराचे घटक पिके ब ब्रत्येका मिश्रणाचा संकेत हेगा म् सिचनाचे and खालील क्षेत्र सिचित सिचित सिन्ति सिचित नाव Tode 4.10 जमीन पिकाचे नाव जल सिथित अजल सिचित पिकाचे अजली स्वह्त Acar in . अजल शेत जल जल जल a l 93! - 94 1003 98 9% 99 92. E .0 . 5 9 90 2 m 8 x हे, आ हे. आ हे. आ. हे. आ हे. आ. हे. आ हे. आ. 20 238 OISTO BX 16 61200 artani 0-90 29 29 HON 2.32 0 20 20 0-89 45 8 2276 51610 015 020200 90 LE2 PRINCIPAL EDI Shri Bhokeshwar College Gakali Dhokeshwar Tal. Pamer Dist.Ahmednag Breis 196 2012 020020 0-90 द्धानयाती dicit. 2-92 0.00 3) 52 29 26 5000 500 אלאס 0-8% us 290 080 0-36 2.33 AMAUS ORE 82130 CHINKS fers abjen 0090 25.0 q10x6 AZ rner 9.38 TAL US 08) Staffaction. 20 -48 W HO 500 रिक्ति जि.अ 5001 non 9-1 breto onte 9-53 45 चरा नवपाल q D 50