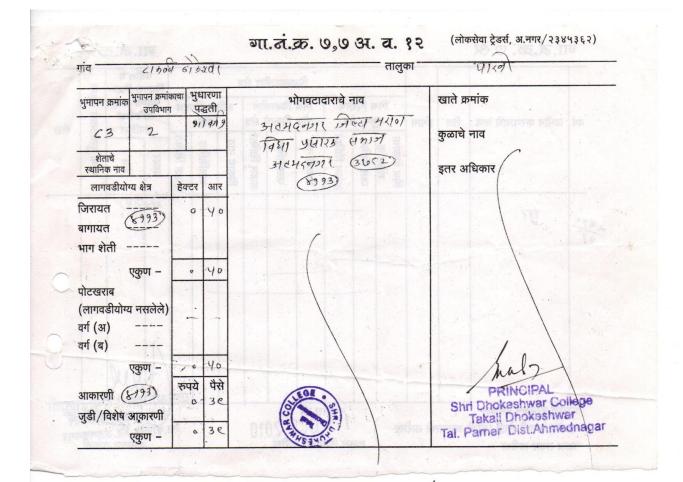

|                       |                       |                             |          |                       |                          | (२)<br>महाराष्ट्र शासन             |                               |                                                             |                                   |                                           |
|-----------------------|-----------------------|-----------------------------|----------|-----------------------|--------------------------|------------------------------------|-------------------------------|-------------------------------------------------------------|-----------------------------------|-------------------------------------------|
|                       |                       | [                           |          | ल अधिकार अभिलेख       | गाव नमुना<br>अणी जेन्द्र | सात ( अधिकार<br>ज                  | अभिलेख पत्रक<br>जन्मित्र ने न | ;)<br>** <del>()</del> ************************************ | 0 <del>m 9 -</del> <del>0</del> 1 |                                           |
|                       | गाव:- टाव             | L नहारार<br>ज्ळी ढोकेश्वर ( |          | ल आवकार आगलख          |                          | वा (तथार करण प<br>तालुका :- पारनेर |                               | 9) I'I'4'I 130                                              | יז מומופי ויזי                    | न ३,५,५ आग ७।<br>जिल्हा :- <b>अहमदनगर</b> |
| गट क्रमांक व          |                       |                             | 1८4/२    |                       |                          |                                    |                               |                                                             |                                   |                                           |
| भुधारणा पद्ध          | ती भोगव               | टादार वर्ग –१               |          |                       |                          |                                    |                               |                                                             |                                   | शेताचे स्थानीक नाव :                      |
| क्षेत्र, एकक          | व आकारणी              | खाते क्र.                   |          | भोगवटादाराचे नाव      | a                        | क्षेत्र                            | आकार                          | पो.ख.                                                       | फेरफार क्र                        | कुळ, खंड व इतर अधिकार                     |
| क्षेत्राचे एकक        | हे.आर.चौ.मी           | ୧୩୫୦                        | अहमदनग   | र जिल्हा मराठा विद्या | प्रसारक                  | 0 <u>.00</u> 00                    | ०.६९                          | 0 <u>.</u> ३३००                                             | (४११३)                            | कुळाचे नाव व खंड                          |
|                       |                       |                             | मंडळ अहम | दनगर                  |                          |                                    |                               |                                                             |                                   |                                           |
| अ) लागवड              |                       |                             |          |                       |                          |                                    |                               |                                                             |                                   | - इतर अधिकार                              |
| जिरायत                | 0.00.00               |                             |          |                       |                          |                                    |                               |                                                             |                                   |                                           |
| बागायत                | -                     |                             |          |                       |                          |                                    |                               |                                                             |                                   | प्रलंबित फेरफार : <b>नाही</b> .           |
| एकुण<br>ला.यो.क्षेत्र | 0 (99 00              |                             |          |                       |                          |                                    |                               |                                                             |                                   | ्<br>शेवटचा फेरफार क्रमांक : व दिनांक :   |
|                       |                       |                             |          |                       |                          |                                    |                               |                                                             |                                   |                                           |
| ब) पोटखराब            | । क्षेत्र             |                             |          |                       |                          |                                    |                               |                                                             |                                   |                                           |
| (लागवड                | अयोग्य)               |                             |          |                       |                          |                                    |                               |                                                             |                                   |                                           |
| वर्ग (अ)              | 0.33.00               |                             |          |                       |                          |                                    |                               |                                                             |                                   |                                           |
| वर्ग (ब)              | -                     |                             |          |                       |                          |                                    |                               |                                                             |                                   |                                           |
| एकुण                  |                       |                             |          |                       |                          |                                    |                               |                                                             |                                   |                                           |
| पो.ख.क्षेत्र          | 0.33.00               |                             |          |                       |                          |                                    |                               |                                                             |                                   |                                           |
|                       |                       |                             |          |                       |                          |                                    |                               |                                                             |                                   |                                           |
| एकुण क्षेत्र<br>(अ+ब) | 4.40.00               |                             |          |                       |                          |                                    |                               |                                                             |                                   |                                           |
| (01+4)                |                       |                             |          |                       |                          | 2                                  |                               |                                                             |                                   |                                           |
| आकारणी                | 93.0                  |                             |          |                       |                          |                                    |                               |                                                             |                                   |                                           |
| जुडी किंवा<br>आकारणी  | विशेष                 |                             |          |                       |                          |                                    |                               |                                                             |                                   |                                           |
|                       |                       |                             |          |                       |                          |                                    |                               |                                                             |                                   |                                           |
|                       |                       |                             |          |                       |                          |                                    |                               |                                                             |                                   |                                           |
|                       |                       |                             |          |                       |                          |                                    |                               |                                                             |                                   |                                           |
|                       |                       |                             |          |                       |                          |                                    |                               |                                                             |                                   |                                           |
|                       |                       |                             |          |                       |                          |                                    |                               |                                                             |                                   |                                           |
|                       |                       |                             |          |                       |                          |                                    |                               |                                                             |                                   |                                           |
|                       |                       |                             |          |                       |                          |                                    |                               |                                                             |                                   |                                           |
|                       |                       |                             |          |                       |                          |                                    |                               |                                                             |                                   |                                           |
|                       |                       |                             |          |                       |                          |                                    |                               |                                                             |                                   |                                           |
| जुने फेरफार           | . क्र : <b>(५४५६)</b> | ,                           |          |                       |                          |                                    |                               |                                                             |                                   | सीमा आणि भुमापन चिन्हेबोअर दि २५/११/१०    |

क्रमांक वापरावा.

|                                |                                                                                                                                                                     | ਿਸਵਾਗਾ                                   | रन जमीन महरू       | गाव<br>ल अधिकार अभिलेख आ   | ।<br>नमुना र | ्रि<br>महाराष्ट्र शासन<br>सात ( अधिकार व | भमिलेख पत्रक<br>मच्चित्रीत देवा | ;)<br>को निराम १९१ | ०१ गातील निग   | म २ ७ ६ श्राणि (a]       |
|--------------------------------|---------------------------------------------------------------------------------------------------------------------------------------------------------------------|------------------------------------------|--------------------|----------------------------|--------------|------------------------------------------|---------------------------------|--------------------|----------------|--------------------------|
|                                | गाव :- <b>टाव</b>                                                                                                                                                   | व्ळी ढोकेश्वर (                          |                    |                            |              | ालुका :- <b>पारनेर</b>                   | gira (iir) oa                   | -9114-1130         | 1 41(11() 1 14 | जिल्हा :- <b>अहमदनगर</b> |
| गट क्रमांक व<br>भुधारणा पद्ध   |                                                                                                                                                                     | ८<br>टादार वर्ग –१                       | :3/2               |                            |              |                                          |                                 |                    |                | शेताचे स्थानीक नाव :     |
| क्षेत्र, एकक                   | व आकारणी                                                                                                                                                            | खाते क्र.                                |                    | भोगवटादाराचे नाव           |              | क्षेत्र                                  | आकार                            | पो.ख.              | फेरफार क्र     | कुळ, खंड व इतर अधिकार    |
| क्षेत्राचे एकक<br><br>अ) लागवड | हे.आर.चौ.मी<br><br>योग्य क्षेत्र<br>०.५०.००<br>-<br>०.५०.००<br>-<br>-<br>-<br>-<br>०.००.००<br>-<br>-<br>०.५०.००<br>-<br>-<br>0.५०.००<br>-<br>-<br>-<br>0.५०.००<br>- |                                          | अहमदनग<br>मंडळ अहग | र जिल्हा मराठा विद्या प्रस | <u> </u>  रक | 0.40.00<br>                              | 0.39                            |                    | (8993)         | कुळाचे नाव व खंड<br>     |
| जुने फेरफार                    | क्र : (७) (३७८                                                                                                                                                      | 7) ( <b>8993</b> )                       |                    |                            |              |                                          |                                 |                    |                | सीमा आणि भुमापन चिन्हे   |
| 3                              | (-)((00)                                                                                                                                                            | , (- · · · · · · · · · · · · · · · · · · |                    |                            |              |                                          |                                 |                    |                |                          |