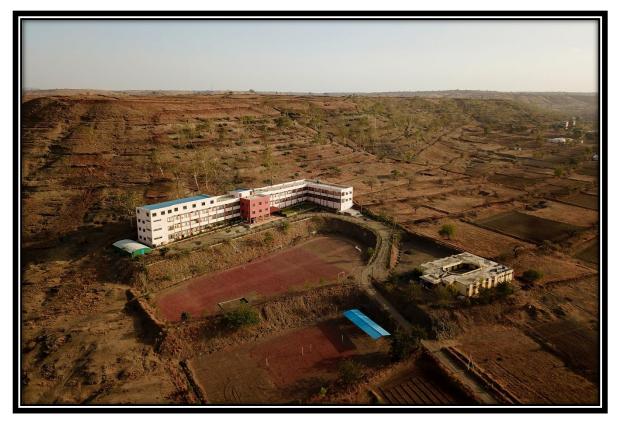

| 206      | Geography ICT Enabled<br>Classroom cum Laboratory -1                                                        | LG LCD with LAN      |
| 4.      | 210A     | Zoology ICT Enabled<br>Classroom cum Laboratory- 1                                                          | EPSON LCD with LAN   |
| 5.      | 204      | Electronics ICT Enabled<br>Classroom cum Laboratory                                                         | EPSON LCD with LAN   |

. .

Principal PRINCIPAL Shri. Dhokeshwar College Takali Dhokeshwar Tal. Parner, Dist. Ahmedneogr

# **INFRASTRUCTURE PHOTOGRAPHS**

4.1.1. The Institution has adequate infrastructure and physical facilities for teaching – learning viz, classroom, laboratories, computing equipment etc.

# 1. College Building at Beginning (Bird View)



## **College Building at Present**



# 2. College Play Ground: Kho-kho



### **3. Boxing Bag**



# 4. Chemistry Lab



# 5. Zoology Lab



## 6. Botany Lab



### 7 . Department of Physics



### 9. Classroom



nat

Principal PRINCIPAL Shri. Dhokeshwar College Takali Dhokeshwar Tal. Parner, Dist. Ahmedonoor