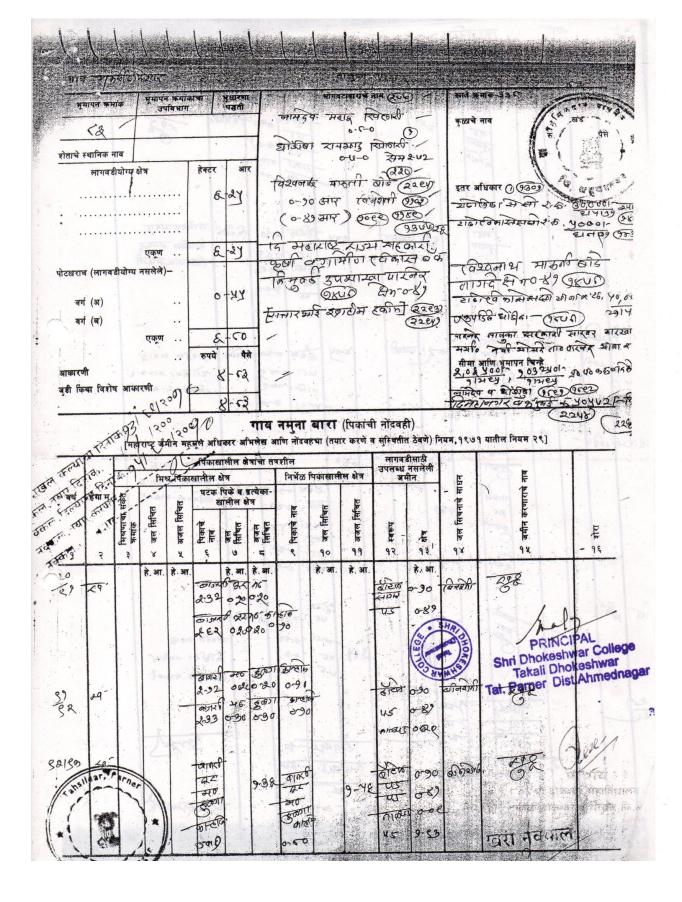

# *4.1.1*

The institution has adequate infrastructure and physical facility for teaching – learning viz., classrooms, laboratories, computing equipments etc.

LAND RECORD AND INFRASTRUCTURE DETAILS

गत रस्तर्भाराध्यप मुमापन कमाकाजाः अक्षरकाः प्रकृती AJAIACAR AN ANA COS साते जनाक 33 दि भूमापन कमांक नामद्रेयः महाद्व रिपेरामी -कुळाचे नाव 0-7-0 12 0 द्योधिता राममारु रिकार्स .-शोशाचे स्थानिक नाव 0-10-0 2772-02 विश्वनार मारुती बोर्ड (220) लागवडीयोग्य क्षेत्र हेक्टर आर इतर अधिकार () (930) alan ०-१० आर राजन्मी कुक 6-27 50001-रातिषा समा २.6 30 601 डया (0-89 JUN ) ( THE 68-0 ) राहार्तिनास्त्रस्या १ क. 40001-930028 EIAPS OF? the Herrie LUZI ARGINI 8-27 एकृण sof ... करामीग (विकास @ रविष्ठतमाध माठगर काडे पोटखराब (लागवडीयोग्य नसलेले)-निमुंबई उप्रधाय्वा पार्रने लागदे हो ग० ४१ जिला Grud Anos 0+44 210109 312 2101 20 01 01 01 01 00 00 वर्ग (अ) सिमारकाई इकारीम स्क्रीने व्रब्ध एक्पडिने द्योधिना - (रच्य) 2914 पारनेर सामुका स्टार्कारी सारवर नारखा मगरि नेची मोगरे ताठ पारनेर आना ? 2914 वर्ग (ब) (22ey) .. 8-00 एकण .. पैसे रुपये मामा आणि भाषत विदे 2,04 400 - 2,03 2401 20 00 050768 1 24 9 1 7 120 - 1 9120 - 20 00 050768 नामरेप व होईएडा (CE) (CE) आकारणी 8-63 जुडी किंबा विशेष आकारणी 61209 TENENT ABTOS & YOYUZPER 8-63 92 २००,२०८/ ए गाव नमुना बारा (पिकांची नोंदवही) [मलेराष्ट्र जैमीन महमूल अधिकार अभिलेख आणि नोंदवहथा (तयार करणे व सुस्थितीत ठेवणे) नियम, १९७१ यातील नियम २९] 2248 226 Partos aller area लागव डीसाठी पिकाखालील क्षेत्रांचा तपशील -1 उपलब्ध नसलेली जमीन निर्भेळ पिकाखालील क्षेत्र नाव साधन मिश्र पिकाखालील क्षेत्र at the torat 8 करणाराचे घटक पिके ब ब्रत्येका मिश्रणाचा संकेत हेगा म् सिचनाचे and खालील क्षेत्र सिचित सिचित सिन्ति सिचित नाव Tode 4.10 जमीन पिकाचे नाव जल सिथित अजल सिचित पिकाचे अजली स्वह्त Acar in . अजल शेत जल जल जल a l 93! - 94 1003 98 9% 99 92. E .0 . 5 9 90 2 m 8 x हे, आ हे. आ हे. आ. हे. आ हे. आ. हे. आ हे. आ. 20 238 OISTO BX 16 61200 artani 0-90 29 29 HON 2.32 0 20 20 0-89 45 8 2276 51610 015 020200 90 LE2 PRINCIPAL EDI Shri Bhokeshwar College Gakali Dhokeshwar Tal. Pamer Dist.Ahmednag Breis 196 2012 020020 0-90 द्धानयाती dicit. 2-92 0.00 3) 52 29 26 5000 500 אלאס 0-8% us 290 080 0-36 2.33 AMAUS ORE 82130 CHINKS fers abjen 0090 25.0 q10x6 AZ rner 9.38 TAL US 08) Staffaction. 20 -48 W HO 500 रिक्ति जि.अ 5001 non 9-1 breto onte 9-53 45 चरा नवपाल q D 50