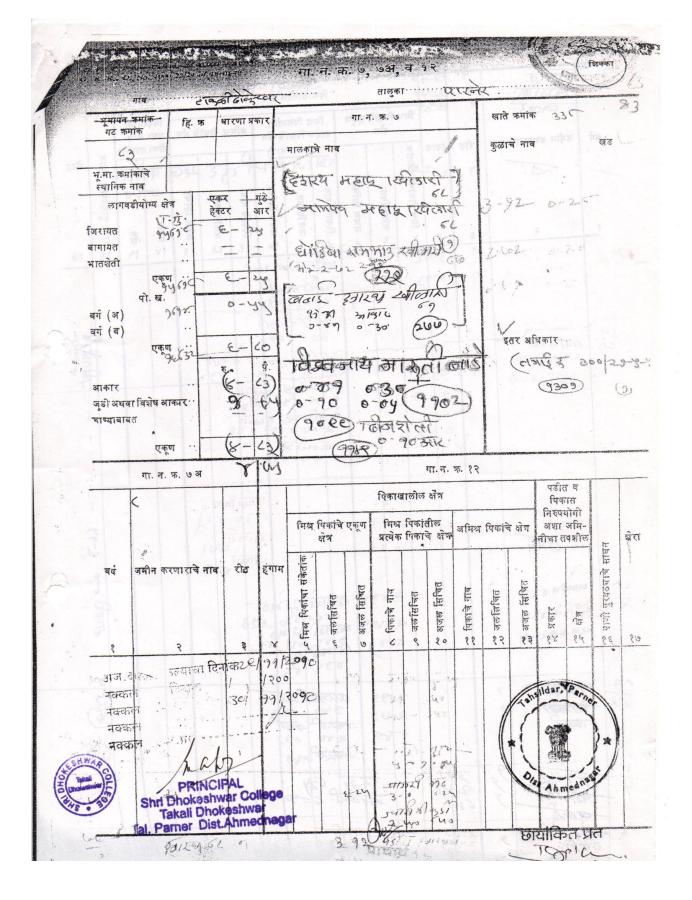

# *4.1.1*

The institution has adequate infrastructure and physical facility for teaching – learning viz., classrooms, laboratories, computing equipments etc.

LAND RECORD AND INFRASTRUCTURE DETAILS

गत रस्तर्भाराध्यप मुमापन कमाकाजाः अक्षरकाः प्रकृती AJAIACAR AN ANA COS साते जनाक 33 दि भूमापन कमांक नामद्रेयः महाद्व रिपेरामी -कुळाचे नाव 0-7-0 12 0 द्योधिता राममारु रिकार्स .-शोशाचे स्थानिक नाव 0-10-0 2772-02 विश्वनार मारुती बोर्ड (220) लागवडीयोग्य क्षेत्र हेक्टर आर इतर अधिकार () (930) alan ०-१० आर राजन्मी कुक 6-27 50001-रातिषा समा २.6 30 601 डया (0-89 JUN ) ( THE 68-0 ) राहार्तिनास्त्रस्या १ क. 40001-930028 EIAPS OF? the Herrie LUZI ARGINI 8-27 एकृण sof ... करामीग (विकास @ रविष्ठतमाध माठगर काडे पोटखराब (लागवडीयोग्य नसलेले)-निमुंबई उप्रधाय्वा पार्रने लागदे हो ग० ४१ जिला Grud Anos 0+44 210109 312 2101 20 01 01 01 01 00 00 वर्ग (अ) सिमारकाई इकारीम स्क्रीने व्रब्ध एक्पडिने द्योधिना - (रच्य) 2914 पारनेर सामुका स्टार्कारी सारवर नारखा मगरि नेची मोगरे ताठ पारनेर आना ? 2914 वर्ग (ब) (22ey) .. 8-00 एकण .. पैसे रुपये मामा आणि भाषत विदे 2,04 400 - 2,03 2401 20 00 050768 1 24 9 1 7 120 - 1 9120 - 20 00 050768 नामरेप व होईएडा (CE) (CE) आकारणी 8-63 जुडी किंबा विशेष आकारणी 61209 TENENT ABTOS & YOYUZPER 8-63 92 २००,२०८/ ए गाव नमुना बारा (पिकांची नोंदवही) [मलेराष्ट्र जैमीन महमूल अधिकार अभिलेख आणि नोंदवहथा (तयार करणे व सुस्थितीत ठेवणे) नियम, १९७१ यातील नियम २९] 2248 226 Partos aller area लागव डीसाठी पिकाखालील क्षेत्रांचा तपशील -1 उपलब्ध नसलेली जमीन निर्भेळ पिकाखालील क्षेत्र नाव साधन मिश्र पिकाखालील क्षेत्र at the torat 8 करणाराचे घटक पिके ब ब्रत्येका मिश्रणाचा संकेत हेगा म् सिचनाचे and खालील क्षेत्र सिचित सिचित सिन्ति सिचित नाव Tode 4.10 जमीन पिकाचे नाव जल सिथित अजल सिचित पिकाचे अजली स्वह्त Acar in . अजल शेत जल जल जल a l 93! - 94 1003 98 9% 99 92. E .0 . 5 9 90 2 m 8 x हे, आ हे. आ हे. आ. हे. आ हे. आ. हे. आ हे. आ. 20 238 OISTO BX 16 61200 artani 0-90 29 29 HON 2.32 0 20 20 0-89 45 8 2276 51610 015 020200 90 LE2 PRINCIPAL EDI Shri Bhokeshwar College Gakali Dhokeshwar Tal. Pamer Dist.Ahmednag Breis 196 2012 020020 0-90 द्धानयाती dicit. 2-92 0.00 3) 52 29 26 5000 500 אלאס 0-8% us 290 080 0-36 2.33 AMAUS ORE 82130 CHINKS fers abjen 0090 25.0 q10x6 AZ rner 9.38 TAL US 08) Staffaction. 20 -48 W HO 500 रिक्ति जि.अ 5001 non 9-1 breto onte 9-53 45 चरा नवपाल q D 50

हा ७/१२ अभिलेख (दि.**१९/०६/२०१९.०६:३५.५६ PM** रोजी) डिजिटल स्वाक्षरीत केला असल्यामुळे त्यावर कोणत्याही सही-शिक्क्याची आवश्यकता नाही.

पृष्ठ क्र. १/२

सुचना : सदर७/१२ डिजिटल स्वाक्षरीत झाल्यानंतर गा.न.नं. १२ मध्ये पिकांची माहिती अद्यावत झाली असल्याने सद्यस्थिती https://bhulekh.mahabhumi.gov.in या संकेत स्थळावर पहावी. ७/ १२ डाउनलोड व वैध दि. : २१/०३/ २०२२ : १४:०७: १२ PM. वैधता पडताळणीसाठी https://digitalsatbara.mahabhumi.gov.in/dsir/ या संकेत स्थळावर जाऊन 2611100001006211हा 🗤

या ७/१२ अभिलेखा मधील गा.न.नं.७ (दि. ०३/११/२०२०:०८:२८:०६ AM रोजी) व गा.न.नं.१२ (दि. ०३/११/२०२०:०८:४६:३९ AM रोजी) डिजिटल स्वाक्षरीत केला असल्यामुळे त्यावर पृष्ठ क्र. १/२ कोणत्याही सही-जिक्क्याची आवश्यकता नाही.

सुचना : सदर ७/१२ डिजिटल स्वाक्षरीत झाल्यानंतर गा.न.नं. १२ मध्ये पिकांची माहिती अद्यावत झाली असल्याने सद्यस्थिती https://bluekh.mahabhumi.gov.in या संकेत स्थळावर पहावी. ७/१२ डाउनलोड व वैघ दि : २१/०३/२०२२ : १४:००:२१ PM. वैघता पडताळणीसाठी https://digitalsatbara.mahabhumi.gov.in/dat/ क्रमांक वापरावा.