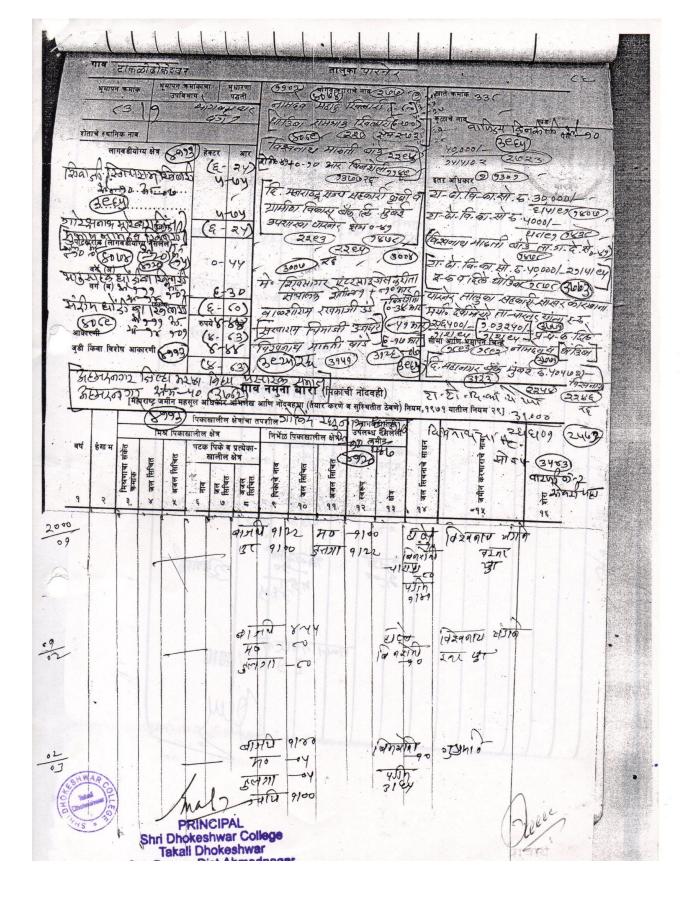

# *4.1.1*

The institution has adequate infrastructure and physical facility for teaching – learning viz., classrooms, laboratories, computing equipments etc.

LAND RECORD AND INFRASTRUCTURE DETAILS

गत रस्तर्भाराध्यप मुमापन कमाकाजाः अक्षरकाः प्रकृती AJAIACAR AN ANA COS साते जनाक 33 दि भूमापन कमांक नामद्रेयः महाद्व रिपेरामी -कुळाचे नाव 0-7-0 12 0 द्योधिता राममारु रिकार्स .-शोशाचे स्थानिक नाव 0-10-0 2772-02 विश्वनार मारुती बोर्ड (220) लागवडीयोग्य क्षेत्र हेक्टर आर इतर अधिकार () (930) alan ०-१० आर राजन्मी कुक 6-27 50001-रातिषा समा २.6 30 601 डया (0-89 JUN ) ( THE 68-0 ) राहार्तिनास्त्रस्या १ क. 40001-930028 EIAPS OF? the Herrie LUZI ARGINI 8-27 एकृण sof ... करामीग (विकास @ रविष्ठतमाध माठगर काडे पोटखराब (लागवडीयोग्य नसलेले)-निमुंबई उप्रधाय्वा पार्रने लागदे हो ग० ४१ जिला Grud Anos 0+44 210109 312 2101 20 01 01 01 01 00 00 वर्ग (अ) सिमारकाई इकारीम स्क्रीने व्रब्ध एक्पडिने द्योधिना - (रच्य) 2914 पारनेर सामुका स्टार्कारी सारवर नारखा मगरि नेची मोगरे ताठ पारनेर आना ? 2914 वर्ग (ब) (22ey) .. 8-00 एकण .. पैसे रुपये मामा आणि भाषत विदे 2,04 400 - 2,03 2401 20 00 050768 1 24 9 1 7 120 - 1 9120 - 20 00 050768 नामरेप व होईएडा (CE) (CE) आकारणी 8-63 जुडी किंबा विशेष आकारणी 61209 TENENT ABTOS & YOYUZPER 8-63 92 २००,२०८/ ए गाव नमुना बारा (पिकांची नोंदवही) [मलेराष्ट्र जैमीन महमूल अधिकार अभिलेख आणि नोंदवहथा (तयार करणे व सुस्थितीत ठेवणे) नियम, १९७१ यातील नियम २९] 2248 226 Partos aller area लागव डीसाठी पिकाखालील क्षेत्रांचा तपशील -1 उपलब्ध नसलेली जमीन निर्भेळ पिकाखालील क्षेत्र नाव साधन मिश्र पिकाखालील क्षेत्र at the torat 8 करणाराचे घटक पिके ब ब्रत्येका मिश्रणाचा संकेत हेगा म् सिचनाचे and खालील क्षेत्र सिचित सिचित सिन्ति सिचित नाव Tode 4.10 जमीन पिकाचे नाव जल सिथित अजल सिचित पिकाचे अजली स्वह्त Acar in . अजल शेत जल जल जल a l 93! - 94 1003 98 9% 99 92. E .0 . 5 9 90 2 m 8 x हे, आ हे. आ हे. आ. हे. आ हे. आ. हे. आ हे. आ. 20 238 OISTO BX 16 61200 artani 0-90 29 29 HON 2.32 0 20 20 0-89 45 8 2276 51610 015 020200 90 LE2 PRINCIPAL EDI Shri Bhokeshwar College Gakali Dhokeshwar Tal. Pamer Dist.Ahmednag Breis 196 2012 020020 0-90 द्धानयाती dicit. 2-92 0.00 3) 52 29 26 5000 500 אלאס 0-8% us 290 080 0-36 2.33 AMAUS ORE 82130 CHINKS fers abjen 0090 25.0 q10x6 AZ rner 9.38 TAL US 08) Staffaction. 20 -48 W HO 500 रिक्ति जि.अ 5001 non 9-1 breto onte 9-53 45 चरा नवपाल q D 50